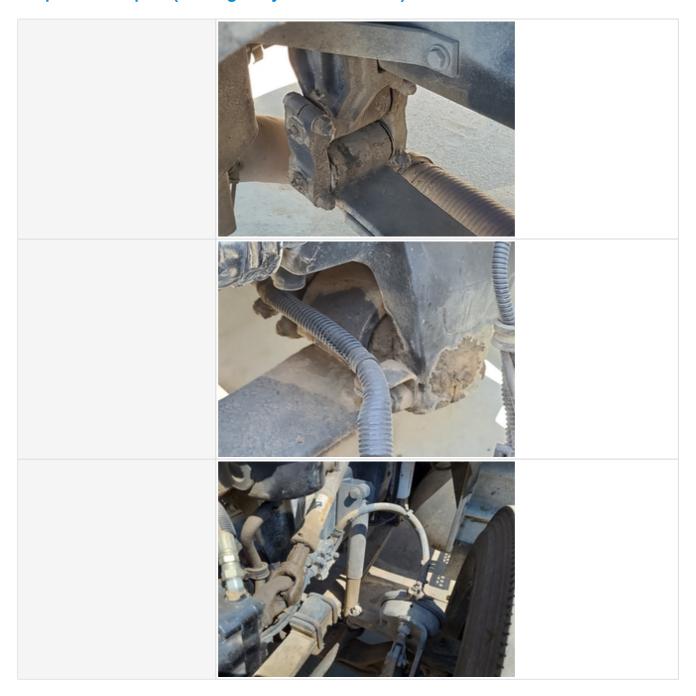

### **Chassis Inspection Points**

| Chassis Inspection Points | Take photos of all undercarriage and chassis components including frame, suspension, axles, steering, and brake components. Note any damage or wear. |
|---------------------------|------------------------------------------------------------------------------------------------------------------------------------------------------|
|---------------------------|------------------------------------------------------------------------------------------------------------------------------------------------------|

### Inspection Report (On-Highway Flatbed Truck)

| Frame                | 3 - Normal Wear & Tear |
|----------------------|------------------------|
| Suspension           | 3 - Normal Wear & Tear |
| Steer Axle Condition | 3 - Normal Wear & Tear |
| Steering Components  | 3 - Normal Wear & Tear |

**Steering Component Photos** 