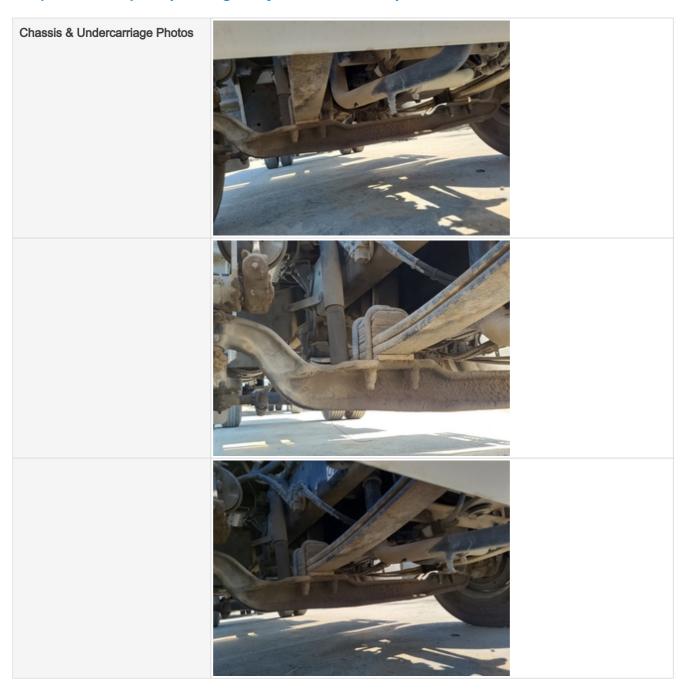

### **Chassis Inspection Points**

| Chassis Inspection Points | Take photos of all undercarriage and chassis components including frame, suspension, axles, steering, and brake components. Note any damage or wear. |
|---------------------------|------------------------------------------------------------------------------------------------------------------------------------------------------|
|---------------------------|------------------------------------------------------------------------------------------------------------------------------------------------------|

### Inspection Report (On-Highway Flatbed Truck)

| Frame                | 3 - Normal Wear & Tear |
|----------------------|------------------------|
| Suspension           | 3 - Normal Wear & Tear |
| Steer Axle Condition | 3 - Normal Wear & Tear |
| Steering Components  | 3 - Normal Wear & Tear |