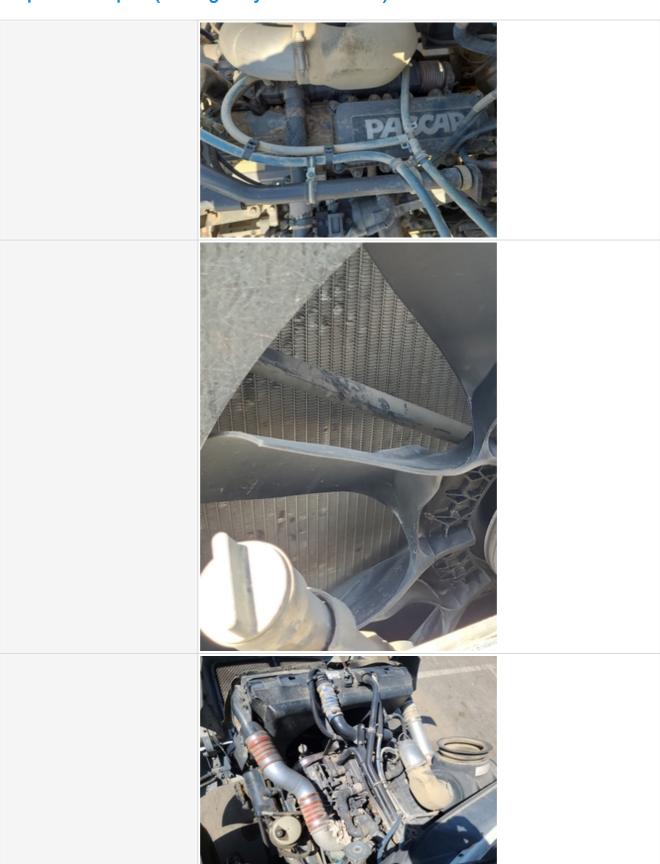

### **Engine Inspection Points**

| Engine                                   |                             |
|------------------------------------------|-----------------------------|
| Engine Type (Make, Model, Cylinders, Hp) | PACCAR - ISC260 PX8 - 6Cyl. |
| Emissions Tier                           | Tier 3                      |
| Engine Serial Number                     | 46755672                    |
| Engine Fuel Type                         | Diesel                      |
| Engine Photos                            |                             |

### Inspection Report (On-Highway Flatbed Truck)

| Radiator Radiator Condition Radiator Condition Radiator Cor leaks Belts 3 - Norn Belt Condition Belts ap Hoses 3 - Norn Hose Condition Firm, pi Water Pump 3 - Norn Water Pump Condition No unu Cooling System Leaks Coolant Color / Appearance Coolant Color / Appearance Normal Oil Leaks Oil Leak Notes Comments Engine                                                                                                                                                                                                                                                                                                                                                                                                                                                                                                                                                                                                                                                                                                                                                                                                                                                                                                                                                                                                                                                                                                                                                                                                                                                                                                                                                                                                                                                                                                                                                                                                                                                                                                                                                                                                   | nal Wear & Tear r fins & components appear to be in good working order, no signs of damage                                                                                                                   |
|------------------------------------------------------------------------------------------------------------------------------------------------------------------------------------------------------------------------------------------------------------------------------------------------------------------------------------------------------------------------------------------------------------------------------------------------------------------------------------------------------------------------------------------------------------------------------------------------------------------------------------------------------------------------------------------------------------------------------------------------------------------------------------------------------------------------------------------------------------------------------------------------------------------------------------------------------------------------------------------------------------------------------------------------------------------------------------------------------------------------------------------------------------------------------------------------------------------------------------------------------------------------------------------------------------------------------------------------------------------------------------------------------------------------------------------------------------------------------------------------------------------------------------------------------------------------------------------------------------------------------------------------------------------------------------------------------------------------------------------------------------------------------------------------------------------------------------------------------------------------------------------------------------------------------------------------------------------------------------------------------------------------------------------------------------------------------------------------------------------------------|--------------------------------------------------------------------------------------------------------------------------------------------------------------------------------------------------------------|
| Radiator Condition  Belts  Belt Condition  Belts ag  Hoses  3 - Norn  Hose Condition  Firm, pl  Water Pump  Water Pump Condition  Cooling System Leaks  Coolant Color / Appearance  Coolant Color/Appearance Notes  Oil Leaks  Oil Leak Notes  Comments  Condition  Radiator Corleaks  3 - Norn  Belts ag  3 - Norn  3 - Norn  Water Pump  3 - Norn  Cooling System Leaks  No  Coolant Color / Appearance  Wetness  Comments  Comments  Comments  Significant  Significant | r fins & components appear to be in good working order, no signs of damage nal Wear & Tear spear in good condition & alignment with proper tension nal Wear & Tear iant hoses with no signs of wear or leaks |
| Belts 3 - Norn Belt Condition Belts ap Hoses 3 - Norn Hose Condition Firm, pl Water Pump 3 - Norn Water Pump Condition No unu Cooling System Leaks No Coolant Color / Appearance 3 - Norn Coolant Color/Appearance Notes Normal Oil Leaks Yes Oil Leak Notes Wetnes Comments Engine Oil Color / Appearance 3 - Norn                                                                                                                                                                                                                                                                                                                                                                                                                                                                                                                                                                                                                                                                                                                                                                                                                                                                                                                                                                                                                                                                                                                                                                                                                                                                                                                                                                                                                                                                                                                                                                                                                                                                                                                                                                                                          | nal Wear & Tear  opear in good condition & alignment with proper tension  nal Wear & Tear  iant hoses with no signs of wear or leaks                                                                         |
| Belt Condition  Hoses  3 - Norn  Hose Condition  Firm, pl  Water Pump  3 - Norn  Water Pump Condition  Cooling System Leaks  No  Coolant Color / Appearance  Coolant Color/Appearance Notes  Oil Leaks  Oil Leak Notes  Comments  Engine  Oil Color / Appearance  3 - Norn                                                                                                                                                                                                                                                                                                                                                                                                                                                                                                                                                                                                                                                                                                                                                                                                                                                                                                                                                                                                                                                                                                                                                                                                                                                                                                                               | opear in good condition & alignment with proper tension mal Wear & Tear iant hoses with no signs of wear or leaks                                                                                            |
| Hoses 3 - Norm  Hose Condition Firm, pl  Water Pump 3 - Norm  Water Pump Condition No unu  Cooling System Leaks No  Coolant Color / Appearance 3 - Norm  Coolant Color/Appearance Notes Normal  Oil Leaks Yes  Oil Leak Notes Wetnes  Comments Engine  Oil Color / Appearance 3 - Norm                                                                                                                                                                                                                                                                                                                                                                                                                                                                                                                                                                                                                                                                                                                                                                                                                                                                                                                                                                                                                                                                                                                                                                                                                                                                                                                                                                                                                                                                                                                                                                                                                                                                                                                                                                                                                                       | nal Wear & Tear iant hoses with no signs of wear or leaks                                                                                                                                                    |
| Hose Condition  Water Pump  3 - Norm  Water Pump Condition  No unu  Cooling System Leaks  No  Coolant Color / Appearance  Coolant Color/Appearance Notes  Normal  Oil Leaks  Yes  Oil Leak Notes  Comments  Engine  Oil Color / Appearance  3 - Norm                                                                                                                                                                                                                                                                                                                                                                                                                                                                                                                                                                                                                                                                                                                                                                                                                                                                                                                                                                                                                                                                                                                                                                                                                                                                                                                                                                                             | iant hoses with no signs of wear or leaks                                                                                                                                                                    |
| Water Pump 3 - Norm Water Pump Condition No unu Cooling System Leaks No Coolant Color / Appearance 3 - Norm Coolant Color/Appearance Notes Normal Oil Leaks Yes Oil Leak Notes Wetnes Comments Engine Oil Color / Appearance 3 - Norm                                                                                                                                                                                                                                                                                                                                                                                                                                                                                                                                                                                                                                                                                                                                                                                                                                                                                                                                                                                                                                                                                                                                                                                                                                                                                                                                                                                                                                                                                                                                                                                                                                                                                                                                                                                                                                                                                        | <u> </u>                                                                                                                                                                                                     |
| Water Pump Condition  Cooling System Leaks  No  Coolant Color / Appearance  Coolant Color/Appearance Notes  Normal  Oil Leaks  Yes  Oil Leak Notes  Comments  Engine  Oil Color / Appearance  3 - Normal                                                                                                                                                                                                                                                                                                                                                                                                                                                                                                                                                                                                                                                                                                                                                                                                                                                                                                                                                                                                                                                                                                                                                                                                                                                                                                                                                                                                                                                                                                                                                                                                                                                                                                                                                                                                                                                                                                                     | nal Wear & Tear                                                                                                                                                                                              |
| Cooling System Leaks  Coolant Color / Appearance  3 - Normal  Coolant Color/Appearance Notes  Normal  Oil Leaks  Yes  Oil Leak Notes  Comments  Engine  Oil Color / Appearance  3 - Normal                                                                                                                                                                                                                                                                                                                                                                                                                                                                                                                                                                                                                                                                                                                                                                                                                                                                                                                                                                                                                                                                                                                                                                                                                                                                                                                                                                                                                                                                                                                                                                                                                                                                                                                                                                                                                                                                                                                                   |                                                                                                                                                                                                              |
| Coolant Color / Appearance 3 - Normal Coolant Color/Appearance Notes Normal Oil Leaks Yes Oil Leak Notes Wetnes Comments Engine Oil Color / Appearance 3 - Normal                                                                                                                                                                                                                                                                                                                                                                                                                                                                                                                                                                                                                                                                                                                                                                                                                                                                                                                                                                                                                                                                                                                                                                                                                                                                                                                                                                                                                                                                                                                                                                                                                                                                                                                                                                                                                                                                                                                                                            | sual pump noises heard                                                                                                                                                                                       |
| Coolant Color/Appearance Notes Normal Oil Leaks Yes Oil Leak Notes Wetnes Comments Engine Oil Color / Appearance 3 - Normal                                                                                                                                                                                                                                                                                                                                                                                                                                                                                                                                                                                                                                                                                                                                                                                                                                                                                                                                                                                                                                                                                                                                                                                                                                                                                                                                                                                                                                                                                                                                                                                                                                                                                                                                                                                                                                                                                                                                                                                                  |                                                                                                                                                                                                              |
| Oil Leaks  Oil Leak Notes  Comments  Engine  Oil Color / Appearance  3 - Normanda                                                                                                                                                                                                                                                                                                                                                                                                                                                                                                                                                                                                                                                                                                                                                                                                                                                                                                                                                                                                                                                                                                                                                                                                                                                                                                                                                                                                                                                                                                                                                                                                                                                                                                                                                                                                                                                                                                                                                                                                                                            | nal Wear & Tear                                                                                                                                                                                              |
| Oil Leak Notes Wetnes  Comments Engine  Oil Color / Appearance 3 - Norman                                                                                                                                                                                                                                                                                                                                                                                                                                                                                                                                                                                                                                                                                                                                                                                                                                                                                                                                                                                                                                                                                                                                                                                                                                                                                                                                                                                                                                                                                                                                                                                                                                                                                                                                                                                                                                                                                                                                                                                                                                                    | Translucent appearance, no visual signs of contamination                                                                                                                                                     |
| Comments Engine Oil Color / Appearance 3 - Norm                                                                                                                                                                                                                                                                                                                                                                                                                                                                                                                                                                                                                                                                                                                                                                                                                                                                                                                                                                                                                                                                                                                                                                                                                                                                                                                                                                                                                                                                                                                                                                                                                                                                                                                                                                                                                                                                                                                                                                                                                                                                              |                                                                                                                                                                                                              |
| Oil Color / Appearance 3 - Norm                                                                                                                                                                                                                                                                                                                                                                                                                                                                                                                                                                                                                                                                                                                                                                                                                                                                                                                                                                                                                                                                                                                                                                                                                                                                                                                                                                                                                                                                                                                                                                                                                                                                                                                                                                                                                                                                                                                                                                                                                                                                                              | s & discoloration observed, Other (see comments)                                                                                                                                                             |
| - 1111                                                                                                                                                                                                                                                                                                                                                                                                                                                                                                                                                                                                                                                                                                                                                                                                                                                                                                                                                                                                                                                                                                                                                                                                                                                                                                                                                                                                                                                                                                                                                                                                                                                                                                                                                                                                                                                                                                                                                                                                                                                                                                                       | oil leaks observed at right of engine.                                                                                                                                                                       |
| Fuel Leaks No                                                                                                                                                                                                                                                                                                                                                                                                                                                                                                                                                                                                                                                                                                                                                                                                                                                                                                                                                                                                                                                                                                                                                                                                                                                                                                                                                                                                                                                                                                                                                                                                                                                                                                                                                                                                                                                                                                                                                                                                                                                                                                                | nal Wear & Tear                                                                                                                                                                                              |
|                                                                                                                                                                                                                                                                                                                                                                                                                                                                                                                                                                                                                                                                                                                                                                                                                                                                                                                                                                                                                                                                                                                                                                                                                                                                                                                                                                                                                                                                                                                                                                                                                                                                                                                                                                                                                                                                                                                                                                                                                                                                                                                              |                                                                                                                                                                                                              |
| Requires DEF (Diesel Exhaust No Fluid)                                                                                                                                                                                                                                                                                                                                                                                                                                                                                                                                                                                                                                                                                                                                                                                                                                                                                                                                                                                                                                                                                                                                                                                                                                                                                                                                                                                                                                                                                                                                                                                                                                                                                                                                                                                                                                                                                                                                                                                                                                                                                       |                                                                                                                                                                                                              |
| Overall Engine Appearance Areas of                                                                                                                                                                                                                                                                                                                                                                                                                                                                                                                                                                                                                                                                                                                                                                                                                                                                                                                                                                                                                                                                                                                                                                                                                                                                                                                                                                                                                                                                                                                                                                                                                                                                                                                                                                                                                                                                                                                                                                                                                                                                                           |                                                                                                                                                                                                              |
| Overall Engine Comments  Overall filter ba a Tier 3                                                                                                                                                                                                                                                                                                                                                                                                                                                                                                                                                                                                                                                                                                                                                                                                                                                                                                                                                                                                                                                                                                                                                                                                                                                                                                                                                                                                                                                                                                                                                                                                                                                                                                                                                                                                                                                                                                                                                                                                                                                                          | f dried seepage seen on engine hoses & components                                                                                                                                                            |