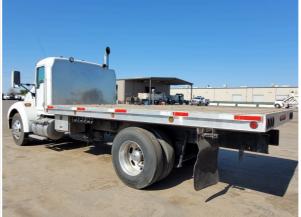

#### **Exterior 360 Walkaround**

#### Instructions

Take photos of the exterior of the piece of equipment. Capture a full 360 degree walk around and all major components.

Must have shots to capture:

- Front
- 45 degree corner shot of left front
- 45 degree corner shot of right front Left side
- Right side
- Rear
- 45 degree corner shot of left rear
- 45 degree corner shot of right rear

#### **Exterior Walkaround Photos**