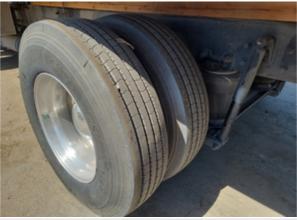

### Wheels & Tires Inspection Points

#### Wheels & Tires

## Wheels & Tires Inspection Points

| Wheels & Hub Condition | 3 |
|------------------------|---|
|------------------------|---|

**Additional Axles** 