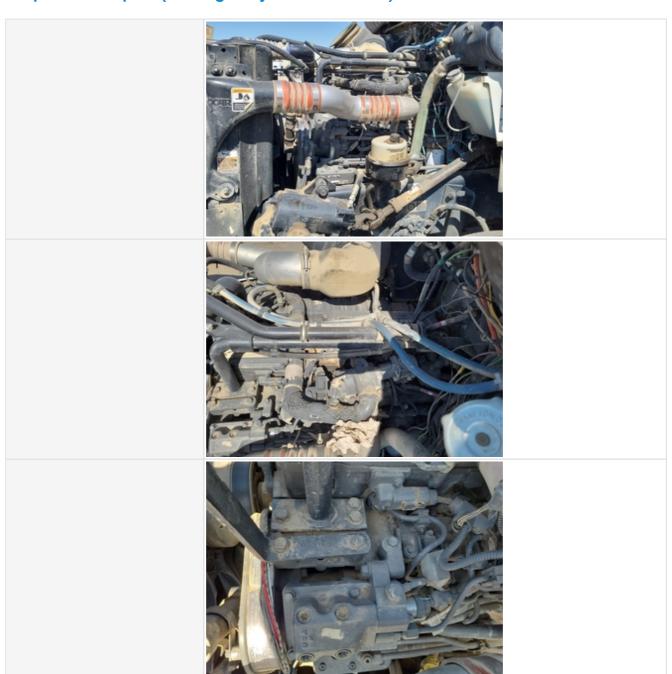

### **Engine Inspection Points**

| Engine                                   |                             |
|------------------------------------------|-----------------------------|
| Engine Type (Make, Model, Cylinders, Hp) | PACCAR - ISC260 PX8 - 6Cyl. |
| Emissions Tier                           | Tier 3                      |
| Engine Serial Number                     | 46755672                    |
| Engine Fuel Type                         | Diesel                      |
| Engine Photos                            |                             |

|                                                | THE RESERVE OF THE PARTY OF THE |
|------------------------------------------------|--------------------------------------------------------------------------------------------------------------------------------------------------------------------------------------------------------------------------------------------------------------------------------------------------------------------------------------------------------------------------------------------------------------------------------------------------------------------------------------------------------------------------------------------------------------------------------------------------------------------------------------------------------------------------------------------------------------------------------------------------------------------------------------------------------------------------------------------------------------------------------------------------------------------------------------------------------------------------------------------------------------------------------------------------------------------------------------------------------------------------------------------------------------------------------------------------------------------------------------------------------------------------------------------------------------------------------------------------------------------------------------------------------------------------------------------------------------------------------------------------------------------------------------------------------------------------------------------------------------------------------------------------------------------------------------------------------------------------------------------------------------------------------------------------------------------------------------------------------------------------------------------------------------------------------------------------------------------------------------------------------------------------------------------------------------------------------------------------------------------------------|
| Blow-by (Visual Observation Check)             | No                                                                                                                                                                                                                                                                                                                                                                                                                                                                                                                                                                                                                                                                                                                                                                                                                                                                                                                                                                                                                                                                                                                                                                                                                                                                                                                                                                                                                                                                                                                                                                                                                                                                                                                                                                                                                                                                                                                                                                                                                                                                                                                             |
| Unusual Noises (Upon Start-up, Idle, Shutdown) | No                                                                                                                                                                                                                                                                                                                                                                                                                                                                                                                                                                                                                                                                                                                                                                                                                                                                                                                                                                                                                                                                                                                                                                                                                                                                                                                                                                                                                                                                                                                                                                                                                                                                                                                                                                                                                                                                                                                                                                                                                                                                                                                             |
| Unusual Noise Notes                            | No unusual noises heard                                                                                                                                                                                                                                                                                                                                                                                                                                                                                                                                                                                                                                                                                                                                                                                                                                                                                                                                                                                                                                                                                                                                                                                                                                                                                                                                                                                                                                                                                                                                                                                                                                                                                                                                                                                                                                                                                                                                                                                                                                                                                                        |
| Engine Smoke (Upon Start-up, Idle, Shutdown)   | No                                                                                                                                                                                                                                                                                                                                                                                                                                                                                                                                                                                                                                                                                                                                                                                                                                                                                                                                                                                                                                                                                                                                                                                                                                                                                                                                                                                                                                                                                                                                                                                                                                                                                                                                                                                                                                                                                                                                                                                                                                                                                                                             |
| Engine Smoke Notes                             | No engine smoke issues observed                                                                                                                                                                                                                                                                                                                                                                                                                                                                                                                                                                                                                                                                                                                                                                                                                                                                                                                                                                                                                                                                                                                                                                                                                                                                                                                                                                                                                                                                                                                                                                                                                                                                                                                                                                                                                                                                                                                                                                                                                                                                                                |
| Engine Exhaust Color                           | Clear                                                                                                                                                                                                                                                                                                                                                                                                                                                                                                                                                                                                                                                                                                                                                                                                                                                                                                                                                                                                                                                                                                                                                                                                                                                                                                                                                                                                                                                                                                                                                                                                                                                                                                                                                                                                                                                                                                                                                                                                                                                                                                                          |
| Battery                                        | 3 - Normal Wear & Tear                                                                                                                                                                                                                                                                                                                                                                                                                                                                                                                                                                                                                                                                                                                                                                                                                                                                                                                                                                                                                                                                                                                                                                                                                                                                                                                                                                                                                                                                                                                                                                                                                                                                                                                                                                                                                                                                                                                                                                                                                                                                                                         |
| Battery Condition                              | Inaccessible, unable to determine condition                                                                                                                                                                                                                                                                                                                                                                                                                                                                                                                                                                                                                                                                                                                                                                                                                                                                                                                                                                                                                                                                                                                                                                                                                                                                                                                                                                                                                                                                                                                                                                                                                                                                                                                                                                                                                                                                                                                                                                                                                                                                                    |

### Inspection Report (On-Highway Flatbed Truck)

| Radiator Radiator Condition Radiator Condition Radiator Cor leaks Belts 3 - Norn Belt Condition Belts ap Hoses 3 - Norn Hose Condition Firm, pi Water Pump 3 - Norn Water Pump Condition No unu Cooling System Leaks Coolant Color / Appearance Coolant Color / Appearance Normal Oil Leaks Oil Leak Notes Comments Engine                                                                                                                                                                                                                                                                                                                                                                                                                                                                                                                                                                                                                                                                                                                                                                                                                                                                                                                                                                                                                                                                                                                                                                                                                                                                                                                                                                                                                                                                                                                                                                                                                                                                                                                                                                                                   | nal Wear & Tear r fins & components appear to be in good working order, no signs of damage                                                                                                                   |
|------------------------------------------------------------------------------------------------------------------------------------------------------------------------------------------------------------------------------------------------------------------------------------------------------------------------------------------------------------------------------------------------------------------------------------------------------------------------------------------------------------------------------------------------------------------------------------------------------------------------------------------------------------------------------------------------------------------------------------------------------------------------------------------------------------------------------------------------------------------------------------------------------------------------------------------------------------------------------------------------------------------------------------------------------------------------------------------------------------------------------------------------------------------------------------------------------------------------------------------------------------------------------------------------------------------------------------------------------------------------------------------------------------------------------------------------------------------------------------------------------------------------------------------------------------------------------------------------------------------------------------------------------------------------------------------------------------------------------------------------------------------------------------------------------------------------------------------------------------------------------------------------------------------------------------------------------------------------------------------------------------------------------------------------------------------------------------------------------------------------------|--------------------------------------------------------------------------------------------------------------------------------------------------------------------------------------------------------------|
| Radiator Condition  Belts  Belt Condition  Belts ag  Hoses  3 - Norn  Hose Condition  Firm, pl  Water Pump  Water Pump Condition  Cooling System Leaks  Coolant Color / Appearance  Coolant Color/Appearance Notes  Oil Leaks  Oil Leak Notes  Comments  Condition  Radiator Corleaks  3 - Norn  Belts ag  3 - Norn  3 - Norn  Water Pump  3 - Norn  Cooling System Leaks  No  Coolant Color / Appearance  Wetness  Comments  Comments  Comments  Significant  Significant | r fins & components appear to be in good working order, no signs of damage nal Wear & Tear spear in good condition & alignment with proper tension nal Wear & Tear iant hoses with no signs of wear or leaks |
| Belts 3 - Norn Belt Condition Belts ap Hoses 3 - Norn Hose Condition Firm, pl Water Pump 3 - Norn Water Pump Condition No unu Cooling System Leaks No Coolant Color / Appearance 3 - Norn Coolant Color/Appearance Notes Normal Oil Leaks Yes Oil Leak Notes Wetnes Comments Engine Oil Color / Appearance 3 - Norn                                                                                                                                                                                                                                                                                                                                                                                                                                                                                                                                                                                                                                                                                                                                                                                                                                                                                                                                                                                                                                                                                                                                                                                                                                                                                                                                                                                                                                                                                                                                                                                                                                                                                                                                                                                                          | nal Wear & Tear  opear in good condition & alignment with proper tension  nal Wear & Tear  iant hoses with no signs of wear or leaks                                                                         |
| Belt Condition  Hoses  3 - Norn  Hose Condition  Firm, pl  Water Pump  3 - Norn  Water Pump Condition  Cooling System Leaks  No  Coolant Color / Appearance  Coolant Color/Appearance Notes  Oil Leaks  Oil Leak Notes  Comments  Engine  Oil Color / Appearance  3 - Norn                                                                                                                                                                                                                                                                                                                                                                                                                                                                                                                                                                                                                                                                                                                                                                                                                                                                                                                                                                                                                                                                                                                                                                                                                                                                                                                               | opear in good condition & alignment with proper tension mal Wear & Tear iant hoses with no signs of wear or leaks                                                                                            |
| Hoses 3 - Norm  Hose Condition Firm, pl  Water Pump 3 - Norm  Water Pump Condition No unu  Cooling System Leaks No  Coolant Color / Appearance 3 - Norm  Coolant Color/Appearance Notes Normal  Oil Leaks Yes  Oil Leak Notes Wetnes  Comments Engine  Oil Color / Appearance 3 - Norm                                                                                                                                                                                                                                                                                                                                                                                                                                                                                                                                                                                                                                                                                                                                                                                                                                                                                                                                                                                                                                                                                                                                                                                                                                                                                                                                                                                                                                                                                                                                                                                                                                                                                                                                                                                                                                       | nal Wear & Tear iant hoses with no signs of wear or leaks                                                                                                                                                    |
| Hose Condition  Water Pump  3 - Norm  Water Pump Condition  No unu  Cooling System Leaks  No  Coolant Color / Appearance  Coolant Color/Appearance Notes  Normal  Oil Leaks  Yes  Oil Leak Notes  Comments  Engine  Oil Color / Appearance  3 - Norm                                                                                                                                                                                                                                                                                                                                                                                                                                                                                                                                                                                                                                                                                                                                                                                                                                                                                                                                                                                                                                                                                                                                                                                                                                                                                                                                                                                             | iant hoses with no signs of wear or leaks                                                                                                                                                                    |
| Water Pump 3 - Norm Water Pump Condition No unu Cooling System Leaks No Coolant Color / Appearance 3 - Norm Coolant Color/Appearance Notes Normal Oil Leaks Yes Oil Leak Notes Wetnes Comments Engine Oil Color / Appearance 3 - Norm                                                                                                                                                                                                                                                                                                                                                                                                                                                                                                                                                                                                                                                                                                                                                                                                                                                                                                                                                                                                                                                                                                                                                                                                                                                                                                                                                                                                                                                                                                                                                                                                                                                                                                                                                                                                                                                                                        | <u> </u>                                                                                                                                                                                                     |
| Water Pump Condition  Cooling System Leaks  No  Coolant Color / Appearance  Coolant Color/Appearance Notes  Normal  Oil Leaks  Yes  Oil Leak Notes  Comments  Engine  Oil Color / Appearance  3 - Normal                                                                                                                                                                                                                                                                                                                                                                                                                                                                                                                                                                                                                                                                                                                                                                                                                                                                                                                                                                                                                                                                                                                                                                                                                                                                                                                                                                                                                                                                                                                                                                                                                                                                                                                                                                                                                                                                                                                     | nal Wear & Tear                                                                                                                                                                                              |
| Cooling System Leaks  Coolant Color / Appearance  3 - Normal  Coolant Color/Appearance Notes  Normal  Oil Leaks  Yes  Oil Leak Notes  Comments  Engine  Oil Color / Appearance  3 - Normal                                                                                                                                                                                                                                                                                                                                                                                                                                                                                                                                                                                                                                                                                                                                                                                                                                                                                                                                                                                                                                                                                                                                                                                                                                                                                                                                                                                                                                                                                                                                                                                                                                                                                                                                                                                                                                                                                                                                   |                                                                                                                                                                                                              |
| Coolant Color / Appearance 3 - Normal Coolant Color/Appearance Notes Normal Oil Leaks Yes Oil Leak Notes Wetnes Comments Engine Oil Color / Appearance 3 - Normal                                                                                                                                                                                                                                                                                                                                                                                                                                                                                                                                                                                                                                                                                                                                                                                                                                                                                                                                                                                                                                                                                                                                                                                                                                                                                                                                                                                                                                                                                                                                                                                                                                                                                                                                                                                                                                                                                                                                                            | sual pump noises heard                                                                                                                                                                                       |
| Coolant Color/Appearance Notes Normal Oil Leaks Yes Oil Leak Notes Wetnes Comments Engine Oil Color / Appearance 3 - Normal                                                                                                                                                                                                                                                                                                                                                                                                                                                                                                                                                                                                                                                                                                                                                                                                                                                                                                                                                                                                                                                                                                                                                                                                                                                                                                                                                                                                                                                                                                                                                                                                                                                                                                                                                                                                                                                                                                                                                                                                  |                                                                                                                                                                                                              |
| Oil Leaks  Oil Leak Notes  Comments  Engine  Oil Color / Appearance  3 - Normanda                                                                                                                                                                                                                                                                                                                                                                                                                                                                                                                                                                                                                                                                                                                                                                                                                                                                                                                                                                                                                                                                                                                                                                                                                                                                                                                                                                                                                                                                                                                                                                                                                                                                                                                                                                                                                                                                                                                                                                                                                                            | nal Wear & Tear                                                                                                                                                                                              |
| Oil Leak Notes Wetnes  Comments Engine  Oil Color / Appearance 3 - Norman                                                                                                                                                                                                                                                                                                                                                                                                                                                                                                                                                                                                                                                                                                                                                                                                                                                                                                                                                                                                                                                                                                                                                                                                                                                                                                                                                                                                                                                                                                                                                                                                                                                                                                                                                                                                                                                                                                                                                                                                                                                    | Translucent appearance, no visual signs of contamination                                                                                                                                                     |
| Comments Engine Oil Color / Appearance 3 - Norm                                                                                                                                                                                                                                                                                                                                                                                                                                                                                                                                                                                                                                                                                                                                                                                                                                                                                                                                                                                                                                                                                                                                                                                                                                                                                                                                                                                                                                                                                                                                                                                                                                                                                                                                                                                                                                                                                                                                                                                                                                                                              |                                                                                                                                                                                                              |
| Oil Color / Appearance 3 - Norm                                                                                                                                                                                                                                                                                                                                                                                                                                                                                                                                                                                                                                                                                                                                                                                                                                                                                                                                                                                                                                                                                                                                                                                                                                                                                                                                                                                                                                                                                                                                                                                                                                                                                                                                                                                                                                                                                                                                                                                                                                                                                              | s & discoloration observed, Other (see comments)                                                                                                                                                             |
| - 1111                                                                                                                                                                                                                                                                                                                                                                                                                                                                                                                                                                                                                                                                                                                                                                                                                                                                                                                                                                                                                                                                                                                                                                                                                                                                                                                                                                                                                                                                                                                                                                                                                                                                                                                                                                                                                                                                                                                                                                                                                                                                                                                       | oil leaks observed at right of engine.                                                                                                                                                                       |
| Fuel Leaks No                                                                                                                                                                                                                                                                                                                                                                                                                                                                                                                                                                                                                                                                                                                                                                                                                                                                                                                                                                                                                                                                                                                                                                                                                                                                                                                                                                                                                                                                                                                                                                                                                                                                                                                                                                                                                                                                                                                                                                                                                                                                                                                | nal Wear & Tear                                                                                                                                                                                              |
|                                                                                                                                                                                                                                                                                                                                                                                                                                                                                                                                                                                                                                                                                                                                                                                                                                                                                                                                                                                                                                                                                                                                                                                                                                                                                                                                                                                                                                                                                                                                                                                                                                                                                                                                                                                                                                                                                                                                                                                                                                                                                                                              |                                                                                                                                                                                                              |
| Requires DEF (Diesel Exhaust No Fluid)                                                                                                                                                                                                                                                                                                                                                                                                                                                                                                                                                                                                                                                                                                                                                                                                                                                                                                                                                                                                                                                                                                                                                                                                                                                                                                                                                                                                                                                                                                                                                                                                                                                                                                                                                                                                                                                                                                                                                                                                                                                                                       |                                                                                                                                                                                                              |
| Overall Engine Appearance Areas of                                                                                                                                                                                                                                                                                                                                                                                                                                                                                                                                                                                                                                                                                                                                                                                                                                                                                                                                                                                                                                                                                                                                                                                                                                                                                                                                                                                                                                                                                                                                                                                                                                                                                                                                                                                                                                                                                                                                                                                                                                                                                           |                                                                                                                                                                                                              |
| Overall Engine Comments  Overall filter ba a Tier 3                                                                                                                                                                                                                                                                                                                                                                                                                                                                                                                                                                                                                                                                                                                                                                                                                                                                                                                                                                                                                                                                                                                                                                                                                                                                                                                                                                                                                                                                                                                                                                                                                                                                                                                                                                                                                                                                                                                                                                                                                                                                          | f dried seepage seen on engine hoses & components                                                                                                                                                            |