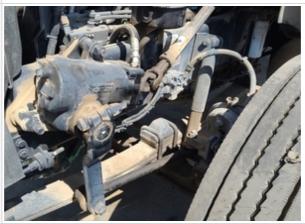

### Inspection Report (On-Highway Flatbed Truck)

| Frame                | 3 - Normal Wear & Tear |
|----------------------|------------------------|
| Suspension           | 3 - Normal Wear & Tear |
| Steer Axle Condition | 3 - Normal Wear & Tear |
| Steering Components  | 3 - Normal Wear & Tear |

**Steering Component Photos** 