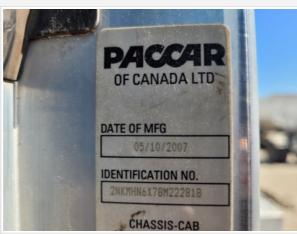

#### **General Info**

| Year                                                               | 2008                    |
|--------------------------------------------------------------------|-------------------------|
| Make                                                               | Kenworth                |
| Model                                                              | T300                    |
| Serial Number                                                      | 2NKMHN6X78M222818       |
| Truck Odometer Reading                                             | 240,289Miles. 7,764Hrs. |
| Current Inspection / State Cert / DOT                              | N/A                     |
| Previous Application (e.g., earth moving, mining, demolition, etc) | Service Truck           |

### On Highway - Cab

VIN/Serial Number Plate Photo