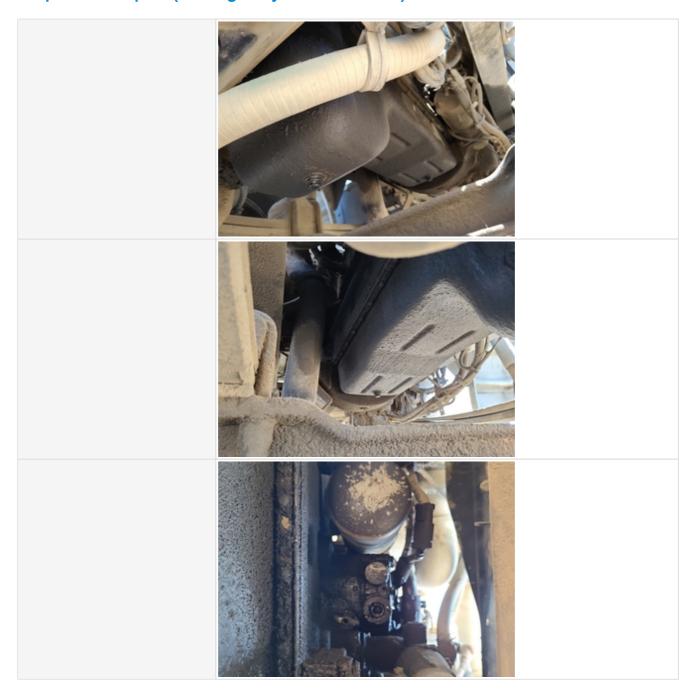

### Chassis & Drivetrain Inspection Points

### **On-Highway: Undercarriage Components**

### **Chassis Inspection Points**

| Chassis Inspection Points | Take photos of all undercarriage and chassis components including frame, suspension, axles, steering, and brake components. Note any damage or wear. |
|---------------------------|------------------------------------------------------------------------------------------------------------------------------------------------------|
|---------------------------|------------------------------------------------------------------------------------------------------------------------------------------------------|

### Inspection Report (On-Highway Flatbed Truck)

| Frame                | 3 - Normal Wear & Tear |
|----------------------|------------------------|
| Suspension           | 3 - Normal Wear & Tear |
| Steer Axle Condition | 3 - Normal Wear & Tear |
| Steering Components  | 3 - Normal Wear & Tear |