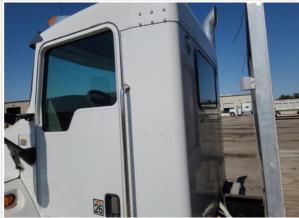

res / Notes

16' Aluminum Body Fladbed

#### **Exterior 360 Walkaround**

#### **Exterior 360 Walkaround**

#### Instructions

Take photos of the exterior of the piece of equipment. Capture a full 360 degree walk around and all major components.

Must have shots to capture:

- Front
- 45 degree corner shot of left front
- 45 degree corner shot of right front Left side
- Right side
- Rear
- 45 degree corner shot of left rear
- 45 degree corner shot of right rear

Tips for good photos:
- Move the equipment into a open area without any visual distractions or other equipment in the background

#### **Exterior Walkaround Photos**















### Inspection Report (On-Highway Flatbed Truck)







**General Appearance Inspection Points** 

**General Appearance** 

































| Body Panels                      | 3 - Normal Wear & Tear                                                                          |
|----------------------------------|-------------------------------------------------------------------------------------------------|
| Body Panel Condition             | No visible damage, good paint condition and panel fitment                                       |
| Doors / Canopy Latches           | 3 - Normal Wear & Tear                                                                          |
| Doors / Canopy Latches Condition | No visible damage, Other (see comments)                                                         |
| Comments                         | Electric door locks ONLY work on passenger side. Key needs to be used to lock driver