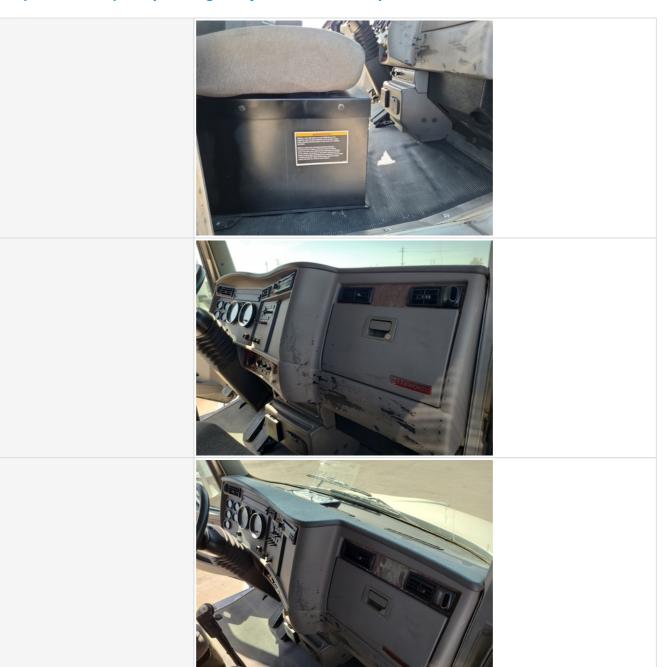

#### **Odometer Photo**

### Inspection Report (On-Highway Flatbed Truck)

| Comments                                | Clutch working okay. Clutch needs adjustment (Clutch Pedal too tight)                                                                 |
|-----------------------------------------|---------------------------------------------------------------------------------------------------------------------------------------|
| Horn                                    | 3 - Normal Wear & Tear                                                                                                                |
| Horn Condition                          | Horn is functioning as expected                                                                                                       |
| Reverse Alarm / Backup Camera           | 3 - Normal Wear & Tear                                                                                                                |
| Reverse Alarm / Backup Camera Condition | Reverse alarm working as expected                                                                                                     |
| Heater & A/C                            | 3 - Normal Wear & Tear                                                                                                                |
| Heat & A/C Condition                    | Heater and A/C work as expected                                                                                                       |
| Interior Lights                         | 3 - Normal Wear & Tear                                                                                                                |
| Interior Lights Condition               | All interior lights are installed and functioning                                                                                     |
| Seats/Seat Belts                        | 3 - Normal Wear & Tear                                                                                                                |
| Seats/Seat Belt Condition               | Seat(s) in good condition, no stains or tears in upholstery, Seat(s) have minor surface staining or small tears, Other (see comments) |
| Comments                                | Driver seat air bag inop. (Seat Raise & Lower adjustment)                                                                             |
| Cab Interior Overall Rating             | 3 - Normal Wear & Tear                                                                                                                |
| Comments                                | Cab in good shape and well maintained.                                                                                                |