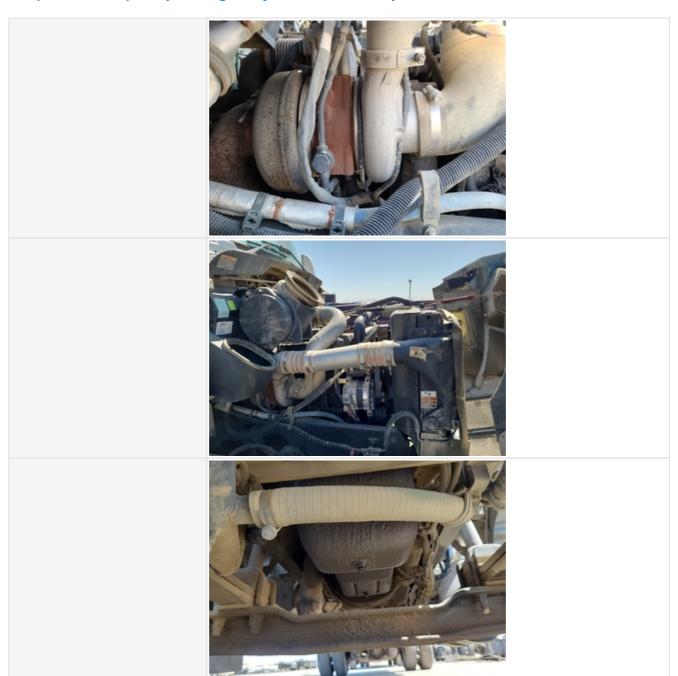

### **Engine Inspection Points**

| Engine                                   |                             |
|------------------------------------------|-----------------------------|
| Engine Type (Make, Model, Cylinders, Hp) | PACCAR - ISC260 PX8 - 6Cyl. |
| Emissions Tier                           | Tier 3                      |
| Engine Serial Number                     | 46755672                    |
| Engine Fuel Type                         | Diesel                      |
| Engine Photos                            |                             |

|                                                | THE RESERVE OF THE PARTY OF THE |
|------------------------------------------------|--------------------------------------------------------------------------------------------------------------------------------------------------------------------------------------------------------------------------------------------------------------------------------------------------------------------------------------------------------------------------------------------------------------------------------------------------------------------------------------------------------------------------------------------------------------------------------------------------------------------------------------------------------------------------------------------------------------------------------------------------------------------------------------------------------------------------------------------------------------------------------------------------------------------------------------------------------------------------------------------------------------------------------------------------------------------------------------------------------------------------------------------------------------------------------------------------------------------------------------------------------------------------------------------------------------------------------------------------------------------------------------------------------------------------------------------------------------------------------------------------------------------------------------------------------------------------------------------------------------------------------------------------------------------------------------------------------------------------------------------------------------------------------------------------------------------------------------------------------------------------------------------------------------------------------------------------------------------------------------------------------------------------------------------------------------------------------------------------------------------------------|
| Blow-by (Visual Observation Check)             | No                                                                                                                                                                                                                                                                                                                                                                                                                                                                                                                                                                                                                                                                                                                                                                                                                                                                                                                                                                                                                                                                                                                                                                                                                                                                                                                                                                                                                                                                                                                                                                                                                                                                                                                                                                                                                                                                                                                                                                                                                                                                                                                             |
| Unusual Noises (Upon Start-up, Idle, Shutdown) | No                                                                                                                                                                                                                                                                                                                                                                                                                                                                                                                                                                                                                                                                                                                                                                                                                                                                                                                                                                                                                                                                                                                                                                                                                                                                                                                                                                                                                                                                                                                                                                                                                                                                                                                                                                                                                                                                                                                                                                                                                                                                                                                             |
| Unusual Noise Notes                            | No unusual noises heard                                                                                                                                                                                                                                                                                                                                                                                                                                                                                                                                                                                                                                                                                                                                                                                                                                                                                                                                                                                                                                                                                                                                                                                                                                                                                                                                                                                                                                                                                                                                                                                                                                                                                                                                                                                                                                                                                                                                                                                                                                                                                                        |
| Engine Smoke (Upon Start-up, Idle, Shutdown)   | No                                                                                                                                                                                                                                                                                                                                                                                                                                                                                                                                                                                                                                                                                                                                                                                                                                                                                                                                                                                                                                                                                                                                                                                                                                                                                                                                                                                                                                                                                                                                                                                                                                                                                                                                                                                                                                                                                                                                                                                                                                                                                                                             |
| Engine Smoke Notes                             | No engine smoke issues observed                                                                                                                                                                                                                                                                                                                                                                                                                                                                                                                                                                                                                                                                                                                                                                                                                                                                                                                                                                                                                                                                                                                                                                                                                                                                                                                                                                                                                                                                                                                                                                                                                                                                                                                                                                                                                                                                                                                                                                                                                                                                                                |
| Engine Exhaust Color                           | Clear                                                                                                                                                                                                                                                                                                                                                                                                                                                                                                                                                                                                                                                                                                                                                                                                                                                                                                                                                                                                                                                                                                                                                                                                                                                                                                                                                                                                                                                                                                                                                                                                                                                                                                                                                                                                                                                                                                                                                                                                                                                                                                                          |
| Battery                                        | 3 - Normal Wear & Tear                                                                                                                                                                                                                                                                                                                                                                                                                                                                                                                                                                                                                                                                                                                                                                                                                                                                                                                                                                                                                                                                                                                                                                                                                                                                                                                                                                                                                                                                                                                                                                                                                                                                                                                                                                                                                                                                                                                                                                                                                                                                                                         |
| Battery Condition                              | Inaccessible, unable to determine condition                                                                                                                                                                                                                                                                                                                                                                                                                                                                                                                                                                                                                                                                                                                                                                                                                                                                                                                                                                                                                                                                                                                                                                                                                                                                                                                                                                                                                                                                                                                                                                                                                                                                                                                                                                                                                                                                                                                                                                                                                                                                                    |

### Inspection Report (On-Highway Flatbed Truck)

| Radiator Radiator Condition Radiator Condition Radiator Cor leaks Belts 3 - Norn Belt Condition Belts ap Hoses 3 - Norn Hose Condition Firm, pi Water Pump 3 - Norn Water Pump Condition No unu Cooling System Leaks Coolant Color / Appearance Coolant Color / Appearance Normal Oil Leaks Oil Leak Notes Comments Engine                                                                                                                                                                                                                                                                                                                                                                                                                                                                                                                                                                                                                                                                                                                                                                                                                                                                                                                                                                                                                                                                                                                                                                                                                                                                                                                                                                                                                                                                                                                                                                                                                                                                                                                                                                                                   | nal Wear & Tear r fins & components appear to be in good working order, no signs of damage                                                                                                                   |
|------------------------------------------------------------------------------------------------------------------------------------------------------------------------------------------------------------------------------------------------------------------------------------------------------------------------------------------------------------------------------------------------------------------------------------------------------------------------------------------------------------------------------------------------------------------------------------------------------------------------------------------------------------------------------------------------------------------------------------------------------------------------------------------------------------------------------------------------------------------------------------------------------------------------------------------------------------------------------------------------------------------------------------------------------------------------------------------------------------------------------------------------------------------------------------------------------------------------------------------------------------------------------------------------------------------------------------------------------------------------------------------------------------------------------------------------------------------------------------------------------------------------------------------------------------------------------------------------------------------------------------------------------------------------------------------------------------------------------------------------------------------------------------------------------------------------------------------------------------------------------------------------------------------------------------------------------------------------------------------------------------------------------------------------------------------------------------------------------------------------------|--------------------------------------------------------------------------------------------------------------------------------------------------------------------------------------------------------------|
| Radiator Condition  Belts  Belt Condition  Belts ag  Hoses  3 - Norn  Hose Condition  Firm, pl  Water Pump  Water Pump Condition  Cooling System Leaks  Coolant Color / Appearance  Coolant Color/Appearance Notes  Oil Leaks  Oil Leak Notes  Comments  Condition  Radiator Corleaks  3 - Norn  Belts ag  3 - Norn  3 - Norn  Water Pump  3 - Norn  Cooling System Leaks  No  Coolant Color / Appearance  Wetness  Comments  Comments  Comments  Significant  Significant | r fins & components appear to be in good working order, no signs of damage nal Wear & Tear spear in good condition & alignment with proper tension nal Wear & Tear iant hoses with no signs of wear or leaks |
| Belts 3 - Norn Belt Condition Belts ap Hoses 3 - Norn Hose Condition Firm, pl Water Pump 3 - Norn Water Pump Condition No unu Cooling System Leaks No Coolant Color / Appearance 3 - Norn Coolant Color/Appearance Notes Normal Oil Leaks Yes Oil Leak Notes Wetnes Comments Engine Oil Color / Appearance 3 - Norn                                                                                                                                                                                                                                                                                                                                                                                                                                                                                                                                                                                                                                                                                                                                                                                                                                                                                                                                                                                                                                                                                                                                                                                                                                                                                                                                                                                                                                                                                                                                                                                                                                                                                                                                                                                                          | nal Wear & Tear  opear in good condition & alignment with proper tension  nal Wear & Tear  iant hoses with no signs of wear or leaks                                                                         |
| Belt Condition  Hoses  3 - Norn  Hose Condition  Firm, pl  Water Pump  3 - Norn  Water Pump Condition  Cooling System Leaks  No  Coolant Color / Appearance  Coolant Color/Appearance Notes  Oil Leaks  Oil Leak Notes  Comments  Engine  Oil Color / Appearance  3 - Norn                                                                                                                                                                                                                                                                                                                                                                                                                                                                                                                                                                                                                                                                                                                                                                                                                                                                                                                                                                                                                                                                                                                                                                                                                                                                                                                               | opear in good condition & alignment with proper tension mal Wear & Tear iant hoses with no signs of wear or leaks                                                                                            |
| Hoses 3 - Norm  Hose Condition Firm, pl  Water Pump 3 - Norm  Water Pump Condition No unu  Cooling System Leaks No  Coolant Color / Appearance 3 - Norm  Coolant Color/Appearance Notes Normal  Oil Leaks Yes  Oil Leak Notes Wetnes  Comments Engine  Oil Color / Appearance 3 - Norm                                                                                                                                                                                                                                                                                                                                                                                                                                                                                                                                                                                                                                                                                                                                                                                                                                                                                                                                                                                                                                                                                                                                                                                                                                                                                                                                                                                                                                                                                                                                                                                                                                                                                                                                                                                                                                       | nal Wear & Tear iant hoses with no signs of wear or leaks                                                                                                                                                    |
| Hose Condition  Water Pump  3 - Norm  Water Pump Condition  No unu  Cooling System Leaks  No  Coolant Color / Appearance  Coolant Color/Appearance Notes  Normal  Oil Leaks  Yes  Oil Leak Notes  Comments  Engine  Oil Color / Appearance  3 - Norm                                                                                                                                                                                                                                                                                                                                                                                                                                                                                                                                                                                                                                                                                                                                                                                                                                                                                                                                                                                                                                                                                                                                                                                                                                                                                                                                                                                             | iant hoses with no signs of wear or leaks                                                                                                                                                                    |
| Water Pump 3 - Norm Water Pump Condition No unu Cooling System Leaks No Coolant Color / Appearance 3 - Norm Coolant Color/Appearance Notes Normal Oil Leaks Yes Oil Leak Notes Wetnes Comments Engine Oil Color / Appearance 3 - Norm                                                                                                                                                                                                                                                                                                                                                                                                                                                                                                                                                                                                                                                                                                                                                                                                                                                                                                                                                                                                                                                                                                                                                                                                                                                                                                                                                                                                                                                                                                                                                                                                                                                                                                                                                                                                                                                                                        | <u> </u>                                                                                                                                                                                                     |
| Water Pump Condition  Cooling System Leaks  No  Coolant Color / Appearance  Coolant Color/Appearance Notes  Normal  Oil Leaks  Yes  Oil Leak Notes  Comments  Engine  Oil Color / Appearance  3 - Normal                                                                                                                                                                                                                                                                                                                                                                                                                                                                                                                                                                                                                                                                                                                                                                                                                                                                                                                                                                                                                                                                                                                                                                                                                                                                                                                                                                                                                                                                                                                                                                                                                                                                                                                                                                                                                                                                                                                     | nal Wear & Tear                                                                                                                                                                                              |
| Cooling System Leaks  Coolant Color / Appearance  3 - Normal  Coolant Color/Appearance Notes  Normal  Oil Leaks  Yes  Oil Leak Notes  Comments  Engine  Oil Color / Appearance  3 - Normal                                                                                                                                                                                                                                                                                                                                                                                                                                                                                                                                                                                                                                                                                                                                                                                                                                                                                                                                                                                                                                                                                                                                                                                                                                                                                                                                                                                                                                                                                                                                                                                                                                                                                                                                                                                                                                                                                                                                   |                                                                                                                                                                                                              |
| Coolant Color / Appearance 3 - Normal Coolant Color/Appearance Notes Normal Oil Leaks Yes Oil Leak Notes Wetnes Comments Engine Oil Color / Appearance 3 - Normal                                                                                                                                                                                                                                                                                                                                                                                                                                                                                                                                                                                                                                                                                                                                                                                                                                                                                                                                                                                                                                                                                                                                                                                                                                                                                                                                                                                                                                                                                                                                                                                                                                                                                                                                                                                                                                                                                                                                                            | sual pump noises heard                                                                                                                                                                                       |
| Coolant Color/Appearance Notes Normal Oil Leaks Yes Oil Leak Notes Wetnes Comments Engine Oil Color / Appearance 3 - Normal                                                                                                                                                                                                                                                                                                                                                                                                                                                                                                                                                                                                                                                                                                                                                                                                                                                                                                                                                                                                                                                                                                                                                                                                                                                                                                                                                                                                                                                                                                                                                                                                                                                                                                                                                                                                                                                                                                                                                                                                  |                                                                                                                                                                                                              |
| Oil Leaks  Oil Leak Notes  Comments  Engine  Oil Color / Appearance  3 - Normanda                                                                                                                                                                                                                                                                                                                                                                                                                                                                                                                                                                                                                                                                                                                                                                                                                                                                                                                                                                                                                                                                                                                                                                                                                                                                                                                                                                                                                                                                                                                                                                                                                                                                                                                                                                                                                                                                                                                                                                                                                                            | nal Wear & Tear                                                                                                                                                                                              |
| Oil Leak Notes Wetnes  Comments Engine  Oil Color / Appearance 3 - Norman                                                                                                                                                                                                                                                                                                                                                                                                                                                                                                                                                                                                                                                                                                                                                                                                                                                                                                                                                                                                                                                                                                                                                                                                                                                                                                                                                                                                                                                                                                                                                                                                                                                                                                                                                                                                                                                                                                                                                                                                                                                    | Translucent appearance, no visual signs of contamination                                                                                                                                                     |
| Comments Engine Oil Color / Appearance 3 - Norm                                                                                                                                                                                                                                                                                                                                                                                                                                                                                                                                                                                                                                                                                                                                                                                                                                                                                                                                                                                                                                                                                                                                                                                                                                                                                                                                                                                                                                                                                                                                                                                                                                                                                                                                                                                                                                                                                                                                                                                                                                                                              |                                                                                                                                                                                                              |
| Oil Color / Appearance 3 - Norm                                                                                                                                                                                                                                                                                                                                                                                                                                                                                                                                                                                                                                                                                                                                                                                                                                                                                                                                                                                                                                                                                                                                                                                                                                                                                                                                                                                                                                                                                                                                                                                                                                                                                                                                                                                                                                                                                                                                                                                                                                                                                              | s & discoloration observed, Other (see comments)                                                                                                                                                             |
| - 1111                                                                                                                                                                                                                                                                                                                                                                                                                                                                                                                                                                                                                                                                                                                                                                                                                                                                                                                                                                                                                                                                                                                                                                                                                                                                                                                                                                                                                                                                                                                                                                                                                                                                                                                                                                                                                                                                                                                                                                                                                                                                                                                       | oil leaks observed at right of engine.                                                                                                                                                                       |
| Fuel Leaks No                                                                                                                                                                                                                                                                                                                                                                                                                                                                                                                                                                                                                                                                                                                                                                                                                                                                                                                                                                                                                                                                                                                                                                                                                                                                                                                                                                                                                                                                                                                                                                                                                                                                                                                                                                                                                                                                                                                                                                                                                                                                                                                | nal Wear & Tear                                                                                                                                                                                              |
|                                                                                                                                                                                                                                                                                                                                                                                                                                                                                                                                                                                                                                                                                                                                                                                                                                                                                                                                                                                                                                                                                                                                                                                                                                                                                                                                                                                                                                                                                                                                                                                                                                                                                                                                                                                                                                                                                                                                                                                                                                                                                                                              |                                                                                                                                                                                                              |
| Requires DEF (Diesel Exhaust No Fluid)                                                                                                                                                                                                                                                                                                                                                                                                                                                                                                                                                                                                                                                                                                                                                                                                                                                                                                                                                                                                                                                                                                                                                                                                                                                                                                                                                                                                                                                                                                                                                                                                                                                                                                                                                                                                                                                                                                                                                                                                                                                                                       |                                                                                                                                                                                                              |
| Overall Engine Appearance Areas of                                                                                                                                                                                                                                                                                                                                                                                                                                                                                                                                                                                                                                                                                                                                                                                                                                                                                                                                                                                                                                                                                                                                                                                                                                                                                                                                                                                                                                                                                                                                                                                                                                                                                                                                                                                                                                                                                                                                                                                                                                                                                           |                                                                                                                                                                                                              |
| Overall Engine Comments  Overall filter ba a Tier 3                                                                                                                                                                                                                                                                                                                                                                                                                                                                                                                                                                                                                                                                                                                                                                                                                                                                                                                                                                                                                                                                                                                                                                                                                                                                                                                                                                                                                                                                                                                                                                                                                                                                                                                                                                                                                                                                                                                                                                                                                                                                          | f dried seepage seen on engine hoses & components                                                                                                                                                            |