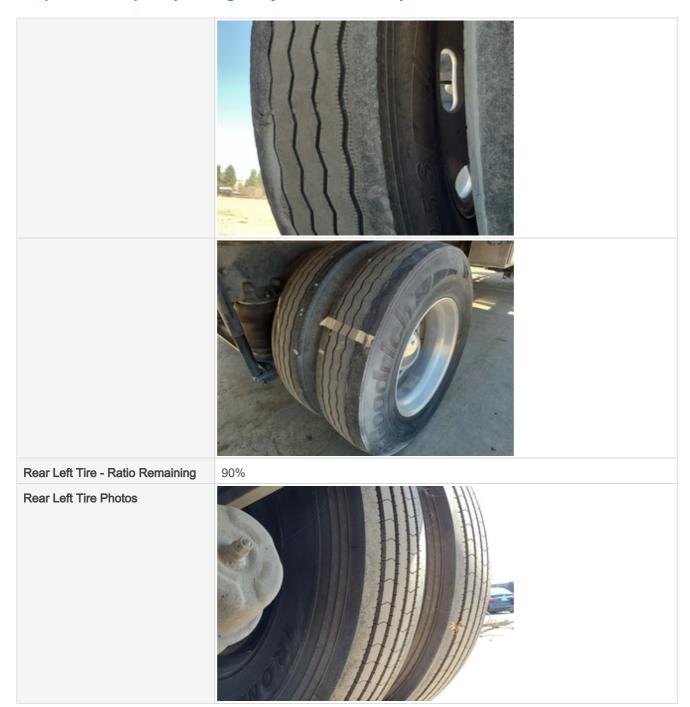

### Wheels & Tires Inspection Points

#### Wheels & Tires

## Wheels & Tires Inspection Points

| Wheels & Hub Condition | 3 |
|------------------------|---|
|------------------------|---|

**Additional Axles** 