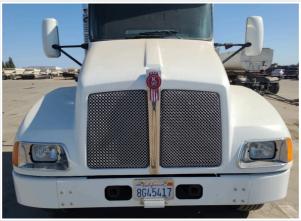

on Details / Features / Notes

16' Aluminum Body Fladbed

#### **Exterior 360 Walkaround**

#### **Exterior 360 Walkaround**

#### Instructions

Take photos of the exterior of the piece of equipment. Capture a full 360 degree walk around and all major components.

Must have shots to capture:

- Front
- 45 degree corner shot of left front
- 45 degree corner shot of right front Left side
- Right side
- Rear
- 45 degree corner shot of left rear
- 45 degree corner shot of right rear

Tips for good photos:
- Move the equipment into a open area without any visual distractions or other equipment in the background

#### **Exterior Walkaround Photos**















### Inspection Report (On-Highway Flatbed Truck)







**General Appearance Inspection Points** 

**General Appearance** 

































| Body Panels                      | 3 - Normal Wear & Tear                                                                          |
|----------------------------------|-------------------------------------------------------------------------------------------------|
| Body Panel Condition             | No visible damage, good paint condition and panel fitment                                       |
| Doors / Canopy Latches           | 3 - Normal Wear & Tear                                                                          |
| Doors / Canopy Latches Condition | No visible damage, Other (see comments)                                                         |
| Comments                         | Electric door locks ONLY work on passenger side. Key needs to be u