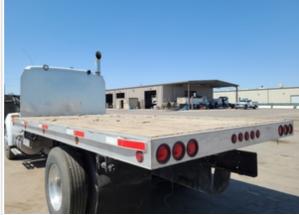

### Inspection Report (On-Highway Flatbed Truck)

Other Configuration Details / Features / Notes

16' Aluminum Body Fladbed

#### **Exterior Walkaround Photos**