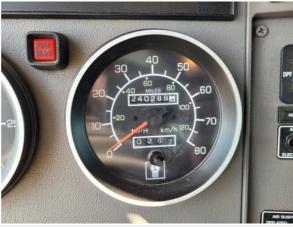

#### **General Info**

| Year                                                               | 2008                    |
|--------------------------------------------------------------------|-------------------------|
| Make                                                               | Kenworth                |
| Model                                                              | T300                    |
| Serial Number                                                      | 2NKMHN6X78M222818       |
| Truck Odometer Reading                                             | 240,289Miles. 7,764Hrs. |
| Current Inspection / State Cert / DOT                              | N/A                     |
| Previous Application (e.g., earth moving, mining, demolition, etc) | Service Truck           |

#### **Odometer Photo**