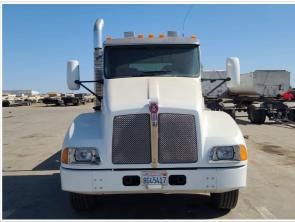

|



### Inspection Report (On-Highway Flatbed Truck)

Other Configuration Details / Features / Notes

16' Aluminum Body Fladbed

#### **Exterior 360 Walkaround**

#### **Exterior 360 Walkaround**

#### Instructions

Take photos of the exterior of the piece of equipment. Capture a full 360 degree walk around and all major components.

Must have shots to capture:

- Front
- 45 degree corner shot of left front
- 45 degree corner shot of right front Left side
- Right side
- Rear
- 45 degree corner shot of left rear
- 45 degree corner shot of right rear

Tips for good photos:
- Move the equipment into a open area without any visual distractions or other equipment in the background

#### **Exterior Walkaround Photos**















### Inspection Report (On-Highway Flatbed Truck)







**General Appearance Inspection Points** 

**General Appearance** 

































| Body Panels                      | 3 - Normal Wear & Tear                                                                          |
|----------------------------------|-------------------------------------------------------------------------------------------------|
| Body Panel Condition             | No visible damage, good paint condition and panel fitment                                       |
| Doors / Canopy Latches           | 3 - Normal Wear & Tear                                                                          |
| Doors / Canopy Latches Condition | No visible damage, Other (see comments)