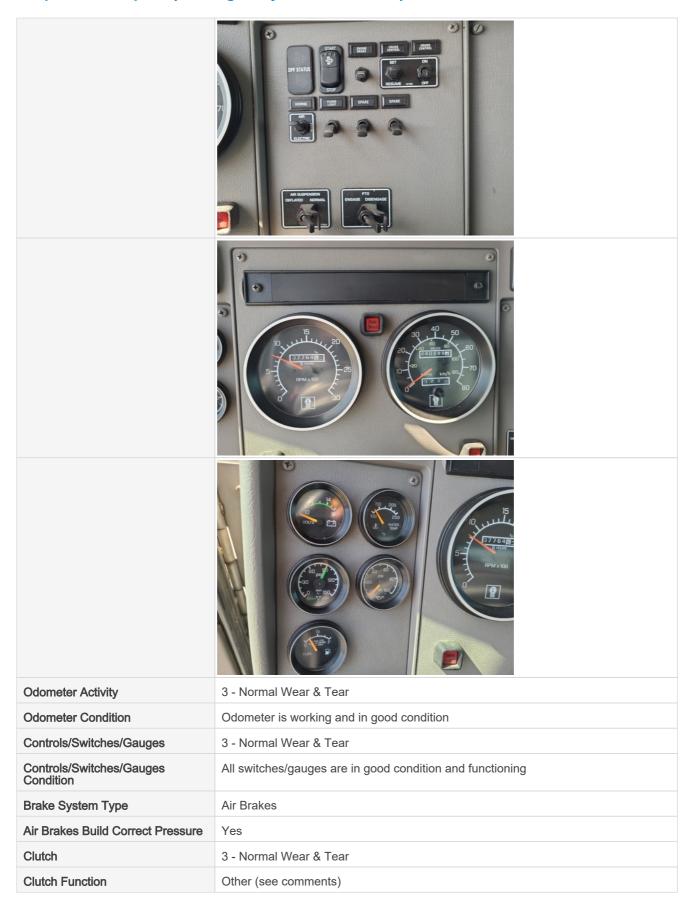

### Inspection Report (On-Highway Flatbed Truck)

| Comments                                | Clutch working okay. Clutch needs adjustment (Clutch Pedal too tight)                                                                 |
|-----------------------------------------|---------------------------------------------------------------------------------------------------------------------------------------|
| Horn                                    | 3 - Normal Wear & Tear                                                                                                                |
| Horn Condition                          | Horn is functioning as expected                                                                                                       |
| Reverse Alarm / Backup Camera           | 3 - Normal Wear & Tear                                                                                                                |
| Reverse Alarm / Backup Camera Condition | Reverse alarm working as expected                                                                                                     |
| Heater & A/C                            | 3 - Normal Wear & Tear                                                                                                                |
| Heat & A/C Condition                    | Heater and A/C work as expected                                                                                                       |
| Interior Lights                         | 3 - Normal Wear & Tear                                                                                                                |
| Interior Lights Condition               | All interior lights are installed and functioning                                                                                     |
| Seats/Seat Belts                        | 3 - Normal Wear & Tear                                                                                                                |
| Seats/Seat Belt Condition               | Seat(s) in good condition, no stains or tears in upholstery, Seat(s) have minor surface staining or small tears, Other (see comments) |
| Comments                                | Driver seat air bag inop. (Seat Raise & Lower adjustment)                                                                             |
| Cab Interior Overall Rating             | 3 - Normal Wear & Tear                                                                                                                |
| Comments                                | Cab in good shape and well maintained.                                                                                                |