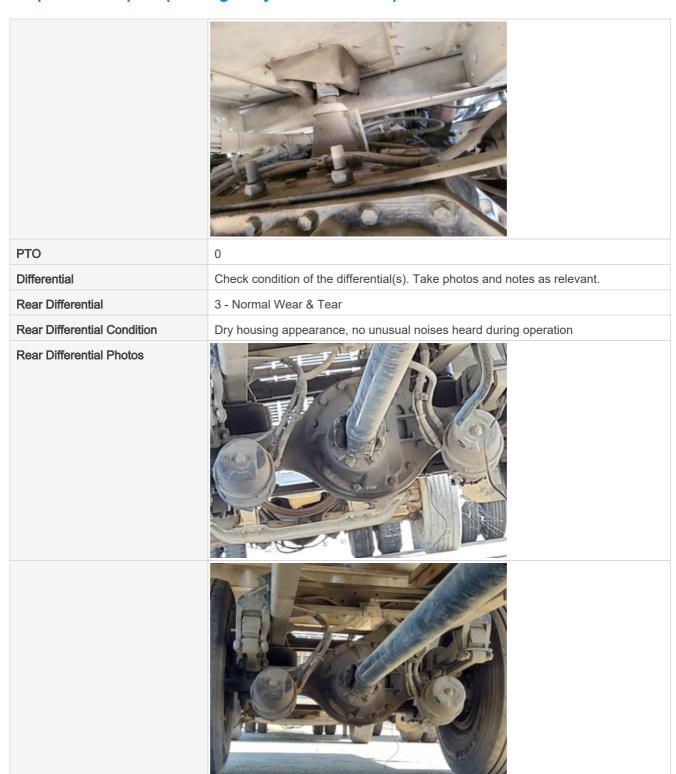

### **On-Highway: Undercarriage Components**

### **Chassis Inspection Points**

| Chassis Inspection Points | Take photos of all undercarriage and chassis components including frame, suspension, axles, steering, and brake components. Note any damage or wear. |
|---------------------------|------------------------------------------------------------------------------------------------------------------------------------------------------|
|---------------------------|------------------------------------------------------------------------------------------------------------------------------------------------------|