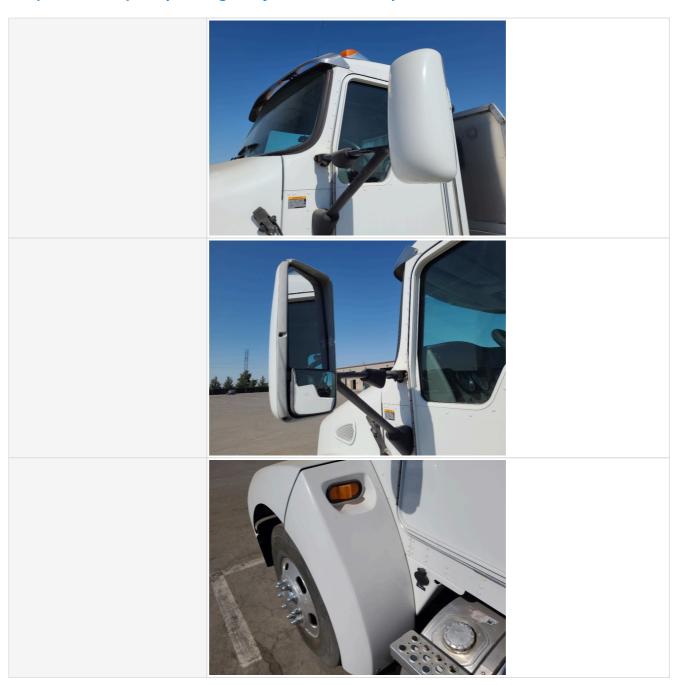

#### **Exterior Walkaround Photos**

### Inspection Report (On-Highway Flatbed Truck)

**General Appearance Inspection Points** 

**General Appearance** 

| Body Panels                      | 3 - Normal Wear & Tear                                                                          |
|----------------------------------|-------------------------------------------------------------------------------------------------|
| Body Panel Condition             | No visible damage, good paint condition and panel fitment                                       |
| Doors / Canopy Latches           | 3 - Normal Wear & Tear                                                                          |
| Doors / Canopy Latches Condition | No visible damage, Other (see comments)                                                         |
| Comments                         | Electric door locks ONLY work on passenger side. Key needs to be used to lock driver side door. |
| Steps / Ladders                  | 3 - Normal Wear & Tear                                                                          |
| Steps / Ladders Condition        | Steps/ladders are fully intact and appear structurally sound                                    |
| Handrails                        | 3 - Normal Wear & Tear                                                                          |

### Inspection Report (On-Highway Flatbed Truck)

| Handrails Condition       | Handrails are fully intact and appear structurally sound |
|---------------------------|----------------------------------------------------------|
| Glass                     | 3 - Normal Wear & Tear                                   |
| Glass Condition           | Glass intact, no visible damage                          |
| Mirrors                   | 3 - Normal Wear & Tear                                   |
| Mirror Condition          | Mirrors present and intact, no visible damage            |
| Exterior Lights           | 3 - Normal Wear & Tear                                   |
| Exterior Lights Condition | No visible damage, lighting system is operational        |