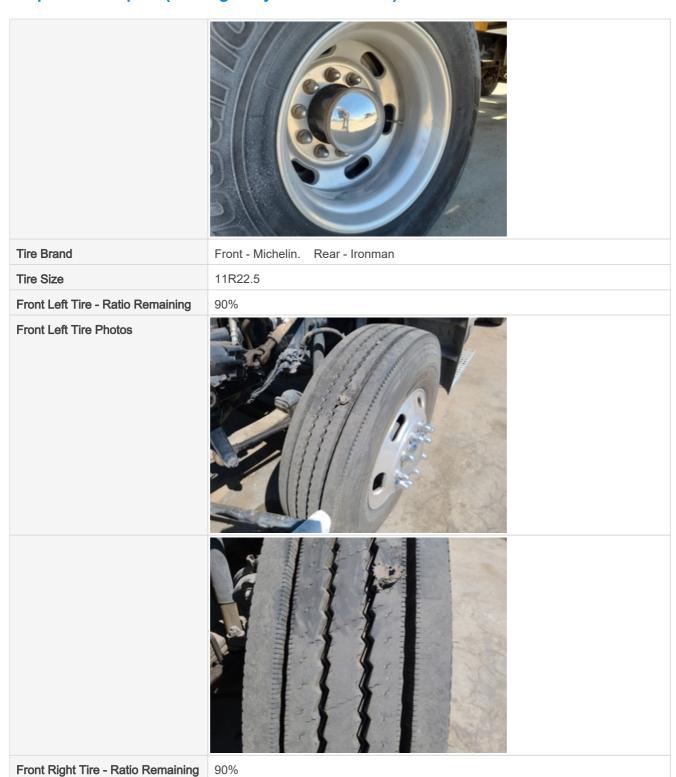

### Wheels & Tires Inspection Points

#### Wheels & Tires

## Wheels & Tires Inspection Points

| Wheels & Hub Condition | 3 |
|------------------------|---|
|------------------------|---|

**Additional Axles** 