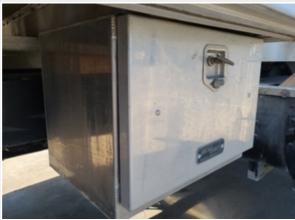

### Inspection Report (On-Highway Flatbed Truck)

**General Appearance Inspection Points** 

**General Appearance** 

| Body Panels                      | 3 - Normal Wear & Tear                                                                          |
|----------------------------------|-------------------------------------------------------------------------------------------------|
| Body Panel Condition             | No visible damage, good paint condition and panel fitment                                       |
| Doors / Canopy Latches           | 3 - Normal Wear & Tear                                                                          |
| Doors / Canopy Latches Condition | No visible damage, Other (see comments)                                                         |
| Comments                         | Electric door locks ONLY work on passenger side. Key needs to be used to lock driver side door. |
| Steps / Ladders                  | 3 - Normal Wear & Tear                                                                          |
| Steps / Ladders Condition        | Steps/ladders are fully intact and appear structurally sound                                    |
| Handrails                        | 3 - Normal Wear & Tear                                                                          |