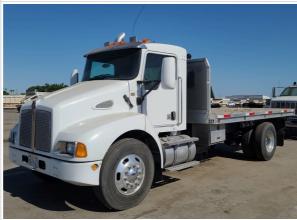

|



### Inspection Report (On-Highway Flatbed Truck)

Other Configuration Details / Features / Notes

16' Aluminum Body Fladbed

#### **Exterior 360 Walkaround**

#### **Exterior 360 Walkaround**

#### Instructions

Take photos of the exterior of the piece of equipment. Capture a full 360 degree walk around and all major components.

Must have shots to capture:

- Front
- 45 degree corner shot of left front
- 45 degree corner shot of right front Left side
- Right side
- Rear
- 45 degree corner shot of left rear
- 45 degree corner shot of right rear

Tips for good photos:
- Move the equipment into a open area without any visual distractions or other equipment in the background

#### **Exterior Walkaround Photos**















### Inspection Report (On-Highway Flatbed Truck)







**General Appearance Inspection Points** 

**General Appearance** 

































| Body Panels                      | 3 - Normal Wear & Tear                                                                          |
|----------------------------------|-------------------------------------------------------------------------------------------------|
| Body Panel Condition             | No visible damage, good paint condition and panel fitment                                       |
| Doors / Canopy Latches           | 3 - Normal Wear & Tear                                                                          |
| Doors / Canopy Latches Condition | No visible damage, Other (see comments)