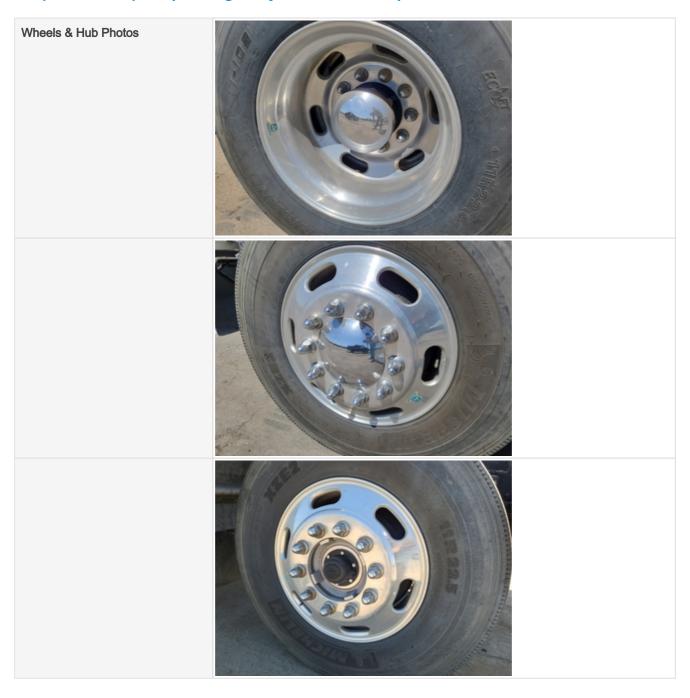

### Wheels & Tires Inspection Points

#### Wheels & Tires

## Wheels & Tires Inspection Points

| Wheels & Hub Condition | 3 |
|------------------------|---|
|------------------------|---|

**Additional Axles** 