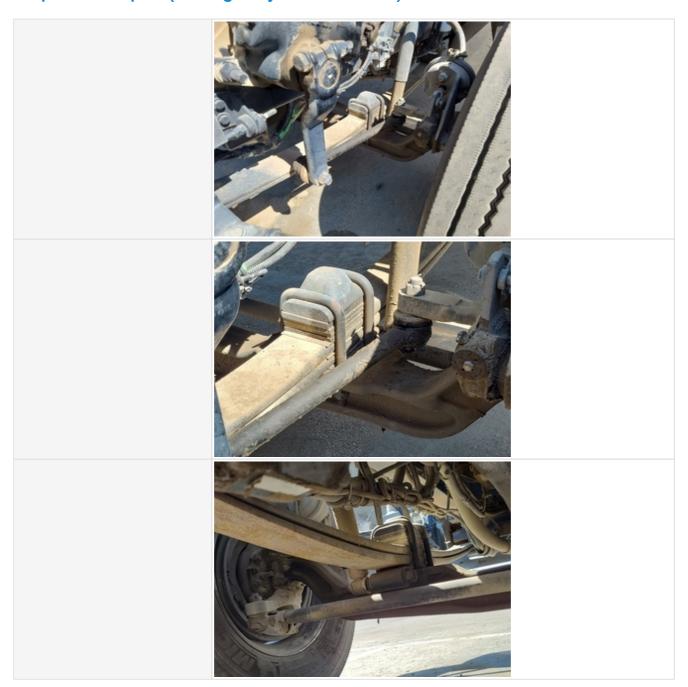

|

### Chassis & Drivetrain Inspection Points

### **On-Highway: Undercarriage Components**

### **Chassis Inspection Points**

| Chassis Inspection Points | Take photos of all undercarriage and chassis components including frame, suspension, axles, steering, and brake components. Note any damage or wear. |
|---------------------------|------------------------------------------------------------------------------------------------------------------------------------------------------|
|---------------------------|------------------------------------------------------------------------------------------------------------------------------------------------------|



















### Inspection Report (On-Highway Flatbed Truck)



| Frame                | 3 - Normal Wear & Tear |
|----------------------|------------------------|
| Suspension           | 3 - Normal Wear & Tear |
| Steer Axle Condition | 3 - Normal Wear & Tear |
| Steering Components  | 3 - Normal Wear & Tear |

**Steering Component Photos** 

















## **Drivetrain Inspection Points**

| Drivetrain Inspection Points   |                                 |
|--------------------------------|---------------------------------|
| Transmission Info (Make/Model) | FRO-112 (Other info TBD)        |
| Transmission                   | 3 - Normal Wear & Tear          |
| Transmission Condition         | No unusual noises or vibrations |
| Transmission Condition Photos  |