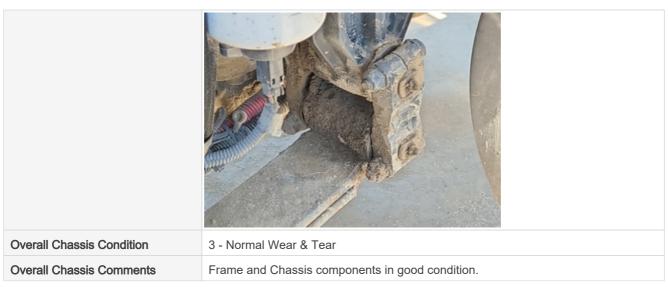

### **Chassis Inspection Points**

| Chassis Inspection Points | Take photos of all undercarriage and chassis components including frame, suspension, axles, steering, and brake components. Note any damage or wear. |
|---------------------------|------------------------------------------------------------------------------------------------------------------------------------------------------|
|---------------------------|------------------------------------------------------------------------------------------------------------------------------------------------------|

### Inspection Report (On-Highway Flatbed Truck)

| Frame                | 3 - Normal Wear & Tear |
|----------------------|------------------------|
| Suspension           | 3 - Normal Wear & Tear |
| Steer Axle Condition | 3 - Normal Wear & Tear |
| Steering Components  | 3 - Normal Wear & Tear |