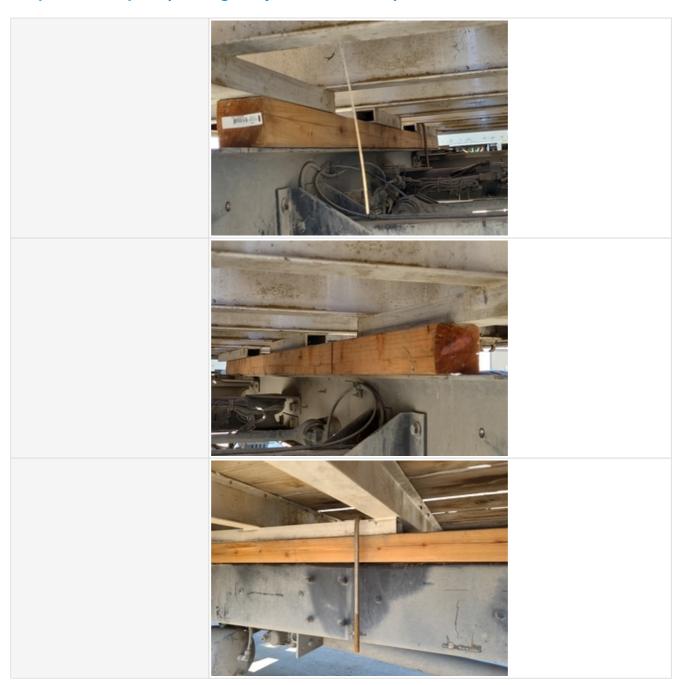

### **On-Highway: Undercarriage Components**

### **Chassis Inspection Points**

| Chassis Inspection Points | Take photos of all undercarriage and chassis components including frame, suspension, axles, steering, and brake components. Note any damage or wear. |
|---------------------------|------------------------------------------------------------------------------------------------------------------------------------------------------|
|---------------------------|------------------------------------------------------------------------------------------------------------------------------------------------------|

### Inspection Report (On-Highway Flatbed Truck)

| Frame                | 3 - Normal Wear & Tear |
|----------------------|------------------------|
| Suspension           | 3 - Normal Wear & Tear |
| Steer Axle Condition | 3 - Normal Wear & Tear |
| Steering Components  | 3 - Normal Wear & Tear |