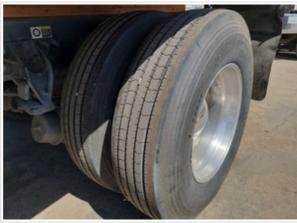

### Wheels & Tires Inspection Points

#### Wheels & Tires

## Wheels & Tires Inspection Points

| Wheels & Hub Condition | 3 |
|------------------------|---|
|------------------------|---|

**Additional Axles** 