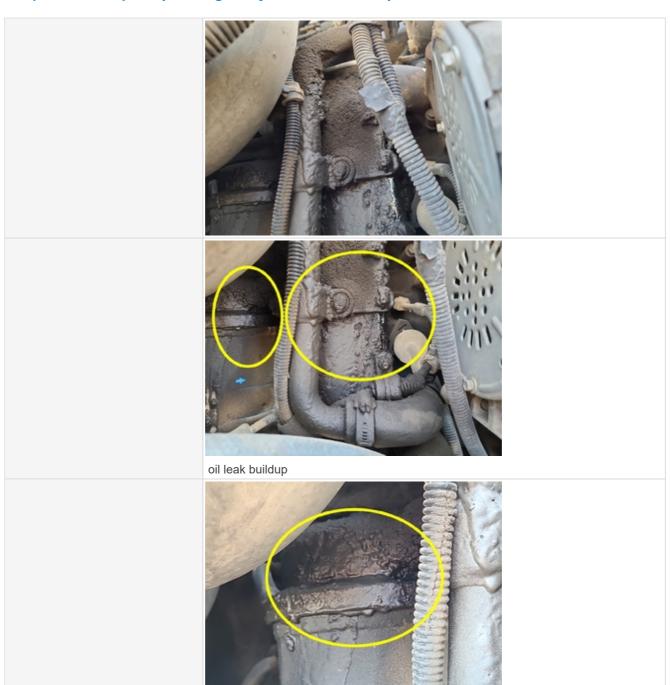

### Inspection Report (On-Highway Flatbed Truck)

| Radiator Radiator Condition Radiator Condition Radiator Cor leaks Belts 3 - Norn Belt Condition Belts ap Hoses 3 - Norn Hose Condition Firm, pi Water Pump 3 - Norn Water Pump Condition No unu Cooling System Leaks Coolant Color / Appearance Coolant Color / Appearance Normal Oil Leaks Oil Leak Notes Comments Engine                                                                                                                                                                                                                                                                                                                                                                                                                                                                                                                                                                                                                                                                                                                                                                                                                                                                                                                                                                                                                                                                                                                                                                                                                                                                                                                                                                                                                                                                                                                                                                                                                                                                                                                                                                                                   | nal Wear & Tear r fins & components appear to be in good working order, no signs of damage                                                                                                                   |
|------------------------------------------------------------------------------------------------------------------------------------------------------------------------------------------------------------------------------------------------------------------------------------------------------------------------------------------------------------------------------------------------------------------------------------------------------------------------------------------------------------------------------------------------------------------------------------------------------------------------------------------------------------------------------------------------------------------------------------------------------------------------------------------------------------------------------------------------------------------------------------------------------------------------------------------------------------------------------------------------------------------------------------------------------------------------------------------------------------------------------------------------------------------------------------------------------------------------------------------------------------------------------------------------------------------------------------------------------------------------------------------------------------------------------------------------------------------------------------------------------------------------------------------------------------------------------------------------------------------------------------------------------------------------------------------------------------------------------------------------------------------------------------------------------------------------------------------------------------------------------------------------------------------------------------------------------------------------------------------------------------------------------------------------------------------------------------------------------------------------------|--------------------------------------------------------------------------------------------------------------------------------------------------------------------------------------------------------------|
| Radiator Condition  Belts  Belt Condition  Belts ag  Hoses  3 - Norn  Hose Condition  Firm, pl  Water Pump  Water Pump Condition  Cooling System Leaks  Coolant Color / Appearance  Coolant Color/Appearance Notes  Oil Leaks  Oil Leak Notes  Comments  Condition  Radiator Corleaks  3 - Norn  Belts ag  3 - Norn  3 - Norn  Water Pump  3 - Norn  Cooling System Leaks  No  Coolant Color / Appearance  Wetness  Comments  Comments  Comments  Significant  Significant | r fins & components appear to be in good working order, no signs of damage nal Wear & Tear spear in good condition & alignment with proper tension nal Wear & Tear iant hoses with no signs of wear or leaks |
| Belts 3 - Norn Belt Condition Belts ap Hoses 3 - Norn Hose Condition Firm, pl Water Pump 3 - Norn Water Pump Condition No unu Cooling System Leaks No Coolant Color / Appearance 3 - Norn Coolant Color/Appearance Notes Normal Oil Leaks Yes Oil Leak Notes Wetnes Comments Engine Oil Color / Appearance 3 - Norn                                                                                                                                                                                                                                                                                                                                                                                                                                                                                                                                                                                                                                                                                                                                                                                                                                                                                                                                                                                                                                                                                                                                                                                                                                                                                                                                                                                                                                                                                                                                                                                                                                                                                                                                                                                                          | nal Wear & Tear  opear in good condition & alignment with proper tension  nal Wear & Tear  iant hoses with no signs of wear or leaks                                                                         |
| Belt Condition  Hoses  3 - Norn  Hose Condition  Firm, pl  Water Pump  3 - Norn  Water Pump Condition  Cooling System Leaks  No  Coolant Color / Appearance  Coolant Color/Appearance Notes  Oil Leaks  Oil Leak Notes  Comments  Engine  Oil Color / Appearance  3 - Norn                                                                                                                                                                                                                                                                                                                                                                                                                                                                                                                                                                                                                                                                                                                                                                                                                                                                                                                                                                                                                                                                                                                                                                                                                                                                                                                               | opear in good condition & alignment with proper tension mal Wear & Tear iant hoses with no signs of wear or leaks                                                                                            |
| Hoses 3 - Norm  Hose Condition Firm, pl  Water Pump 3 - Norm  Water Pump Condition No unu  Cooling System Leaks No  Coolant Color / Appearance 3 - Norm  Coolant Color/Appearance Notes Normal  Oil Leaks Yes  Oil Leak Notes Wetnes  Comments Engine  Oil Color / Appearance 3 - Norm                                                                                                                                                                                                                                                                                                                                                                                                                                                                                                                                                                                                                                                                                                                                                                                                                                                                                                                                                                                                                                                                                                                                                                                                                                                                                                                                                                                                                                                                                                                                                                                                                                                                                                                                                                                                                                       | nal Wear & Tear iant hoses with no signs of wear or leaks                                                                                                                                                    |
| Hose Condition  Water Pump  3 - Norm  Water Pump Condition  No unu  Cooling System Leaks  No  Coolant Color / Appearance  Coolant Color/Appearance Notes  Normal  Oil Leaks  Yes  Oil Leak Notes  Comments  Engine  Oil Color / Appearance  3 - Norm                                                                                                                                                                                                                                                                                                                                                                                                                                                                                                                                                                                                                                                                                                                                                                                                                                                                                                                                                                                                                                                                                                                                                                                                                                                                                                                                                                                             | iant hoses with no signs of wear or leaks                                                                                                                                                                    |
| Water Pump 3 - Norm Water Pump Condition No unu Cooling System Leaks No Coolant Color / Appearance 3 - Norm Coolant Color/Appearance Notes Normal Oil Leaks Yes Oil Leak Notes Wetnes Comments Engine Oil Color / Appearance 3 - Norm                                                                                                                                                                                                                                                                                                                                                                                                                                                                                                                                                                                                                                                                                                                                                                                                                                                                                                                                                                                                                                                                                                                                                                                                                                                                                                                                                                                                                                                                                                                                                                                                                                                                                                                                                                                                                                                                                        | <u> </u>                                                                                                                                                                                                     |
| Water Pump Condition  Cooling System Leaks  No  Coolant Color / Appearance  Coolant Color/Appearance Notes  Normal  Oil Leaks  Yes  Oil Leak Notes  Comments  Engine  Oil Color / Appearance  3 - Normal                                                                                                                                                                                                                                                                                                                                                                                                                                                                                                                                                                                                                                                                                                                                                                                                                                                                                                                                                                                                                                                                                                                                                                                                                                                                                                                                                                                                                                                                                                                                                                                                                                                                                                                                                                                                                                                                                                                     | nal Wear & Tear                                                                                                                                                                                              |
| Cooling System Leaks  Coolant Color / Appearance  3 - Normal  Coolant Color/Appearance Notes  Normal  Oil Leaks  Yes  Oil Leak Notes  Comments  Engine  Oil Color / Appearance  3 - Normal                                                                                                                                                                                                                                                                                                                                                                                                                                                                                                                                                                                                                                                                                                                                                                                                                                                                                                                                                                                                                                                                                                                                                                                                                                                                                                                                                                                                                                                                                                                                                                                                                                                                                                                                                                                                                                                                                                                                   |                                                                                                                                                                                                              |
| Coolant Color / Appearance 3 - Normal Coolant Color/Appearance Notes Normal Oil Leaks Yes Oil Leak Notes Wetnes Comments Engine Oil Color / Appearance 3 - Normal                                                                                                                                                                                                                                                                                                                                                                                                                                                                                                                                                                                                                                                                                                                                                                                                                                                                                                                                                                                                                                                                                                                                                                                                                                                                                                                                                                                                                                                                                                                                                                                                                                                                                                                                                                                                                                                                                                                                                            | sual pump noises heard                                                                                                                                                                                       |
| Coolant Color/Appearance Notes Normal Oil Leaks Yes Oil Leak Notes Wetnes Comments Engine Oil Color / Appearance 3 - Normal                                                                                                                                                                                                                                                                                                                                                                                                                                                                                                                                                                                                                                                                                                                                                                                                                                                                                                                                                                                                                                                                                                                                                                                                                                                                                                                                                                                                                                                                                                                                                                                                                                                                                                                                                                                                                                                                                                                                                                                                  |                                                                                                                                                                                                              |
| Oil Leaks  Oil Leak Notes  Comments  Engine  Oil Color / Appearance  3 - Normanda                                                                                                                                                                                                                                                                                                                                                                                                                                                                                                                                                                                                                                                                                                                                                                                                                                                                                                                                                                                                                                                                                                                                                                                                                                                                                                                                                                                                                                                                                                                                                                                                                                                                                                                                                                                                                                                                                                                                                                                                                                            | nal Wear & Tear                                                                                                                                                                                              |
| Oil Leak Notes Wetnes  Comments Engine  Oil Color / Appearance 3 - Norman                                                                                                                                                                                                                                                                                                                                                                                                                                                                                                                                                                                                                                                                                                                                                                                                                                                                                                                                                                                                                                                                                                                                                                                                                                                                                                                                                                                                                                                                                                                                                                                                                                                                                                                                                                                                                                                                                                                                                                                                                                                    | Translucent appearance, no visual signs of contamination                                                                                                                                                     |
| Comments Engine Oil Color / Appearance 3 - Norm                                                                                                                                                                                                                                                                                                                                                                                                                                                                                                                                                                                                                                                                                                                                                                                                                                                                                                                                                                                                                                                                                                                                                                                                                                                                                                                                                                                                                                                                                                                                                                                                                                                                                                                                                                                                                                                                                                                                                                                                                                                                              |                                                                                                                                                                                                              |
| Oil Color / Appearance 3 - Norm                                                                                                                                                                                                                                                                                                                                                                                                                                                                                                                                                                                                                                                                                                                                                                                                                                                                                                                                                                                                                                                                                                                                                                                                                                                                                                                                                                                                                                                                                                                                                                                                                                                                                                                                                                                                                                                                                                                                                                                                                                                                                              | s & discoloration observed, Other (see comments)                                                                                                                                                             |
| - 1111                                                                                                                                                                                                                                                                                                                                                                                                                                                                                                                                                                                                                                                                                                                                                                                                                                                                                                                                                                                                                                                                                                                                                                                                                                                                                                                                                                                                                                                                                                                                                                                                                                                                                                                                                                                                                                                                                                                                                                                                                                                                                                                       | oil leaks observed at right of engine.                                                                                                                                                                       |
| Fuel Leaks No                                                                                                                                                                                                                                                                                                                                                                                                                                                                                                                                                                                                                                                                                                                                                                                                                                                                                                                                                                                                                                                                                                                                                                                                                                                                                                                                                                                                                                                                                                                                                                                                                                                                                                                                                                                                                                                                                                                                                                                                                                                                                                                | nal Wear & Tear                                                                                                                                                                                              |
|                                                                                                                                                                                                                                                                                                                                                                                                                                                                                                                                                                                                                                                                                                                                                                                                                                                                                                                                                                                                                                                                                                                                                                                                                                                                                                                                                                                                                                                                                                                                                                                                                                                                                                                                                                                                                                                                                                                                                                                                                                                                                                                              |                                                                                                                                                                                                              |
| Requires DEF (Diesel Exhaust No Fluid)                                                                                                                                                                                                                                                                                                                                                                                                                                                                                                                                                                                                                                                                                                                                                                                                                                                                                                                                                                                                                                                                                                                                                                                                                                                                                                                                                                                                                                                                                                                                                                                                                                                                                                                                                                                                                                                                                                                                                                                                                                                                                       |                                                                                                                                                                                                              |
| Overall Engine Appearance Areas of                                                                                                                                                                                                                                                                                                                                                                                                                                                                                                                                                                                                                                                                                                                                                                                                                                                                                                                                                                                                                                                                                                                                                                                                                                                                                                                                                                                                                                                                                                                                                                                                                                                                                                                                                                                                                                                                                                                                                                                                                                                                                           |                                                                                                                                                                                                              |
| Overall Engine Comments  Overall filter ba a Tier 3                                                                                                                                                                                                                                                                                                                                                                                                                                                                                                                                                                                                                                                                                                                                                                                                                                                                                                                                                                                                                                                                                                                                                                                                                                                                                                                                                                                                                                                                                                                                                                                                                                                                                                                                                                                                                                                                                                                                                                                                                                                                          | f dried seepage seen on engine hoses & components                                                                                                                                                            |