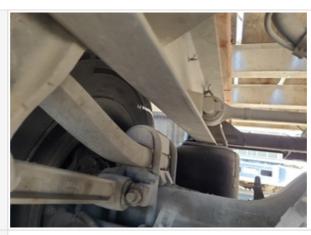

### Inspection Report (On-Highway Flatbed Truck)

| Frame                | 3 - Normal Wear & Tear |
|----------------------|------------------------|
| Suspension           | 3 - Normal Wear & Tear |
| Steer Axle Condition | 3 - Normal Wear & Tear |
| Steering Components  | 3 - Normal Wear & Tear |