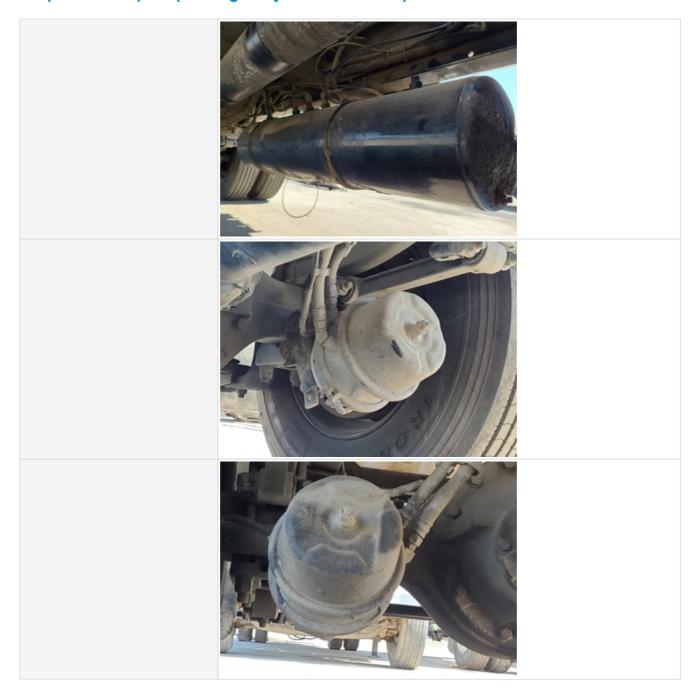

### **Chassis Inspection Points**

| Chassis Inspection Points | Take photos of all undercarriage and chassis components including frame, suspension, axles, steering, and brake components. Note any damage or wear. |
|---------------------------|------------------------------------------------------------------------------------------------------------------------------------------------------|
|---------------------------|------------------------------------------------------------------------------------------------------------------------------------------------------|

## **Drivetrain Inspection Points**

| Drivetrain Inspection Points   |                                 |
|--------------------------------|---------------------------------|
| Transmission Info (Make/Model) | FRO-112 (Other info TBD)        |
| Transmission                   | 3 - Normal Wear & Tear          |
| Transmission Condition         | No unusual noises or vibrations |
| Transmission Condition Photos  |                                 |
|                                |                                 |

PTO mounting area exposed

Date Submitted: 05-23-2023 08:15 PM

Brake shoes low

Overall Drivetrain Comments

**Overall Drivetrain Condition** 

3 - Normal Wear & Tear

Shocks and rear brake shoe's should be replaced.