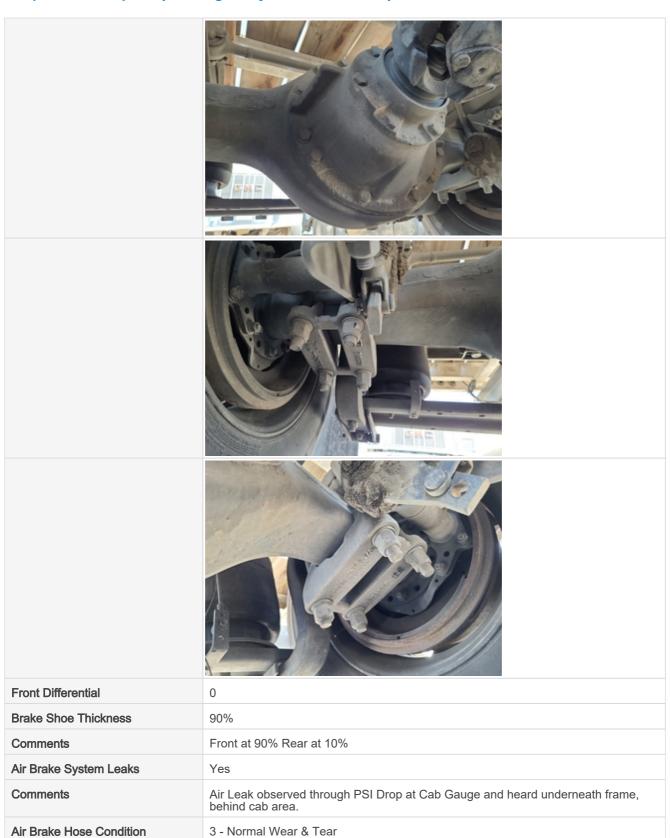

### **Chassis Inspection Points**

| Chassis Inspection Points | Take photos of all undercarriage and chassis components including frame, suspension, axles, steering, and brake components. Note any damage or wear. |
|---------------------------|------------------------------------------------------------------------------------------------------------------------------------------------------|
|---------------------------|------------------------------------------------------------------------------------------------------------------------------------------------------|

### Inspection Report (On-Highway Flatbed Truck)

| Frame                | 3 - Normal Wear & Tear |
|----------------------|------------------------|
| Suspension           | 3 - Normal Wear & Tear |
| Steer Axle Condition | 3 - Normal Wear & Tear |
| Steering Components  | 3 - Normal Wear & Tear |