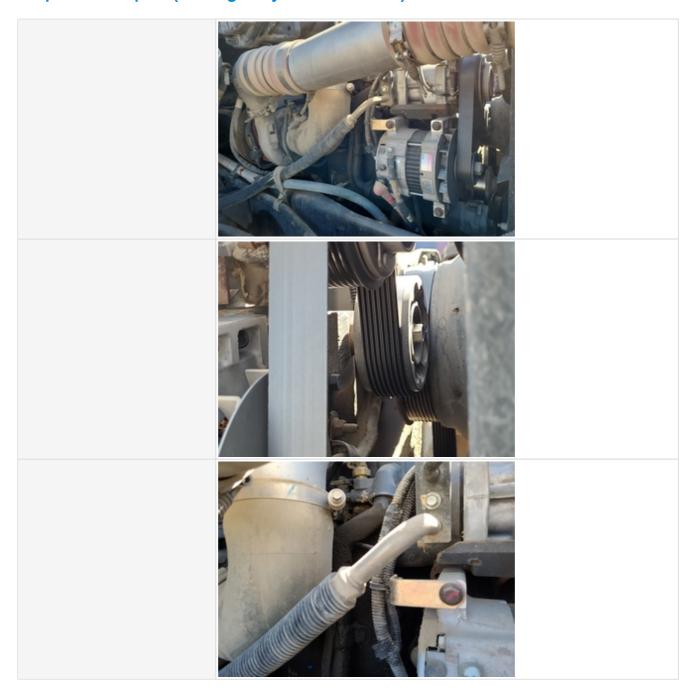

### **Engine Inspection Points**

| Engine                                   |                             |
|------------------------------------------|-----------------------------|
| Engine Type (Make, Model, Cylinders, Hp) | PACCAR - ISC260 PX8 - 6Cyl. |
| Emissions Tier                           | Tier 3                      |
| Engine Serial Number                     | 46755672                    |
| Engine Fuel Type                         | Diesel                      |
| Engine Photos                            |                             |

### Inspection Report (On-Highway Flatbed Truck)

| Radiator Radiator Condition Radiator Condition Radiator Cor leaks Belts 3 - Norn Belt Condition Belts ap Hoses 3 - Norn Hose Condition Firm, pi Water Pump 3 - Norn Water Pump Condition No unu Cooling System Leaks Coolant Color / Appearance Coolant Color / Appearance Normal Oil Leaks Oil Leak Notes Comments Engine                                                                                                                                                                                                                                                                                                                                                                                                                                                                                                                                                                                                                                                                                                                                                                                                                                                                                                                                                                                                                                                                                                                                                                                                                                                                                                                                                                                                                                                                                                                                                                                                                                                                                                                                                                                                   | nal Wear & Tear r fins & components appear to be in good working order, no signs of damage                                                                                                                   |
|------------------------------------------------------------------------------------------------------------------------------------------------------------------------------------------------------------------------------------------------------------------------------------------------------------------------------------------------------------------------------------------------------------------------------------------------------------------------------------------------------------------------------------------------------------------------------------------------------------------------------------------------------------------------------------------------------------------------------------------------------------------------------------------------------------------------------------------------------------------------------------------------------------------------------------------------------------------------------------------------------------------------------------------------------------------------------------------------------------------------------------------------------------------------------------------------------------------------------------------------------------------------------------------------------------------------------------------------------------------------------------------------------------------------------------------------------------------------------------------------------------------------------------------------------------------------------------------------------------------------------------------------------------------------------------------------------------------------------------------------------------------------------------------------------------------------------------------------------------------------------------------------------------------------------------------------------------------------------------------------------------------------------------------------------------------------------------------------------------------------------|--------------------------------------------------------------------------------------------------------------------------------------------------------------------------------------------------------------|
| Radiator Condition  Belts  Belt Condition  Belts ag  Hoses  3 - Norn  Hose Condition  Firm, pl  Water Pump  Water Pump Condition  Cooling System Leaks  Coolant Color / Appearance  Coolant Color/Appearance Notes  Oil Leaks  Oil Leak Notes  Comments  Condition  Radiator Corleaks  3 - Norn  Belts ag  3 - Norn  3 - Norn  Water Pump  3 - Norn  Cooling System Leaks  No  Coolant Color / Appearance  Wetness  Comments  Comments  Comments  Significant  Significant | r fins & components appear to be in good working order, no signs of damage nal Wear & Tear spear in good condition & alignment with proper tension nal Wear & Tear iant hoses with no signs of wear or leaks |
| Belts 3 - Norn Belt Condition Belts ap Hoses 3 - Norn Hose Condition Firm, pl Water Pump 3 - Norn Water Pump Condition No unu Cooling System Leaks No Coolant Color / Appearance 3 - Norn Coolant Color/Appearance Notes Normal Oil Leaks Yes Oil Leak Notes Wetnes Comments Engine Oil Color / Appearance 3 - Norn                                                                                                                                                                                                                                                                                                                                                                                                                                                                                                                                                                                                                                                                                                                                                                                                                                                                                                                                                                                                                                                                                                                                                                                                                                                                                                                                                                                                                                                                                                                                                                                                                                                                                                                                                                                                          | nal Wear & Tear  opear in good condition & alignment with proper tension  nal Wear & Tear  iant hoses with no signs of wear or leaks                                                                         |
| Belt Condition  Hoses  3 - Norn  Hose Condition  Firm, pl  Water Pump  3 - Norn  Water Pump Condition  Cooling System Leaks  No  Coolant Color / Appearance  Coolant Color/Appearance Notes  Oil Leaks  Oil Leak Notes  Comments  Engine  Oil Color / Appearance  3 - Norn                                                                                                                                                                                                                                                                                                                                                                                                                                                                                                                                                                                                                                                                                                                                                                                                                                                                                                                                                                                                                                                                                                                                                                                                                                                                                                                               | opear in good condition & alignment with proper tension mal Wear & Tear iant hoses with no signs of wear or leaks                                                                                            |
| Hoses 3 - Norm  Hose Condition Firm, pl  Water Pump 3 - Norm  Water Pump Condition No unu  Cooling System Leaks No  Coolant Color / Appearance 3 - Norm  Coolant Color/Appearance Notes Normal  Oil Leaks Yes  Oil Leak Notes Wetnes  Comments Engine  Oil Color / Appearance 3 - Norm                                                                                                                                                                                                                                                                                                                                                                                                                                                                                                                                                                                                                                                                                                                                                                                                                                                                                                                                                                                                                                                                                                                                                                                                                                                                                                                                                                                                                                                                                                                                                                                                                                                                                                                                                                                                                                       | nal Wear & Tear iant hoses with no signs of wear or leaks                                                                                                                                                    |
| Hose Condition  Water Pump  3 - Norm  Water Pump Condition  No unu  Cooling System Leaks  No  Coolant Color / Appearance  Coolant Color/Appearance Notes  Normal  Oil Leaks  Yes  Oil Leak Notes  Comments  Engine  Oil Color / Appearance  3 - Norm                                                                                                                                                                                                                                                                                                                                                                                                                                                                                                                                                                                                                                                                                                                                                                                                                                                                                                                                                                                                                                                                                                                                                                                                                                                                                                                                                                                             | iant hoses with no signs of wear or leaks                                                                                                                                                                    |
| Water Pump 3 - Norm Water Pump Condition No unu Cooling System Leaks No Coolant Color / Appearance 3 - Norm Coolant Color/Appearance Notes Normal Oil Leaks Yes Oil Leak Notes Wetnes Comments Engine Oil Color / Appearance 3 - Norm                                                                                                                                                                                                                                                                                                                                                                                                                                                                                                                                                                                                                                                                                                                                                                                                                                                                                                                                                                                                                                                                                                                                                                                                                                                                                                                                                                                                                                                                                                                                                                                                                                                                                                                                                                                                                                                                                        | <u> </u>                                                                                                                                                                                                     |
| Water Pump Condition  Cooling System Leaks  No  Coolant Color / Appearance  Coolant Color/Appearance Notes  Normal  Oil Leaks  Yes  Oil Leak Notes  Comments  Engine  Oil Color / Appearance  3 - Normal                                                                                                                                                                                                                                                                                                                                                                                                                                                                                                                                                                                                                                                                                                                                                                                                                                                                                                                                                                                                                                                                                                                                                                                                                                                                                                                                                                                                                                                                                                                                                                                                                                                                                                                                                                                                                                                                                                                     | nal Wear & Tear                                                                                                                                                                                              |
| Cooling System Leaks  Coolant Color / Appearance  3 - Normal  Coolant Color/Appearance Notes  Normal  Oil Leaks  Yes  Oil Leak Notes  Comments  Engine  Oil Color / Appearance  3 - Normal                                                                                                                                                                                                                                                                                                                                                                                                                                                                                                                                                                                                                                                                                                                                                                                                                                                                                                                                                                                                                                                                                                                                                                                                                                                                                                                                                                                                                                                                                                                                                                                                                                                                                                                                                                                                                                                                                                                                   |                                                                                                                                                                                                              |
| Coolant Color / Appearance 3 - Normal Coolant Color/Appearance Notes Normal Oil Leaks Yes Oil Leak Notes Wetnes Comments Engine Oil Color / Appearance 3 - Normal                                                                                                                                                                                                                                                                                                                                                                                                                                                                                                                                                                                                                                                                                                                                                                                                                                                                                                                                                                                                                                                                                                                                                                                                                                                                                                                                                                                                                                                                                                                                                                                                                                                                                                                                                                                                                                                                                                                                                            | sual pump noises heard                                                                                                                                                                                       |
| Coolant Color/Appearance Notes Normal Oil Leaks Yes Oil Leak Notes Wetnes Comments Engine Oil Color / Appearance 3 - Normal                                                                                                                                                                                                                                                                                                                                                                                                                                                                                                                                                                                                                                                                                                                                                                                                                                                                                                                                                                                                                                                                                                                                                                                                                                                                                                                                                                                                                                                                                                                                                                                                                                                                                                                                                                                                                                                                                                                                                                                                  |                                                                                                                                                                                                              |
| Oil Leaks  Oil Leak Notes  Comments  Engine  Oil Color / Appearance  3 - Normanda                                                                                                                                                                                                                                                                                                                                                                                                                                                                                                                                                                                                                                                                                                                                                                                                                                                                                                                                                                                                                                                                                                                                                                                                                                                                                                                                                                                                                                                                                                                                                                                                                                                                                                                                                                                                                                                                                                                                                                                                                                            | nal Wear & Tear                                                                                                                                                                                              |
| Oil Leak Notes Wetnes  Comments Engine  Oil Color / Appearance 3 - Norman                                                                                                                                                                                                                                                                                                                                                                                                                                                                                                                                                                                                                                                                                                                                                                                                                                                                                                                                                                                                                                                                                                                                                                                                                                                                                                                                                                                                                                                                                                                                                                                                                                                                                                                                                                                                                                                                                                                                                                                                                                                    | Translucent appearance, no visual signs of contamination                                                                                                                                                     |
| Comments Engine Oil Color / Appearance 3 - Norm                                                                                                                                                                                                                                                                                                                                                                                                                                                                                                                                                                                                                                                                                                                                                                                                                                                                                                                                                                                                                                                                                                                                                                                                                                                                                                                                                                                                                                                                                                                                                                                                                                                                                                                                                                                                                                                                                                                                                                                                                                                                              |                                                                                                                                                                                                              |
| Oil Color / Appearance 3 - Norm                                                                                                                                                                                                                                                                                                                                                                                                                                                                                                                                                                                                                                                                                                                                                                                                                                                                                                                                                                                                                                                                                                                                                                                                                                                                                                                                                                                                                                                                                                                                                                                                                                                                                                                                                                                                                                                                                                                                                                                                                                                                                              | s & discoloration observed, Other (see comments)                                                                                                                                                             |
| - 1111                                                                                                                                                                                                                                                                                                                                                                                                                                                                                                                                                                                                                                                                                                                                                                                                                                                                                                                                                                                                                                                                                                                                                                                                                                                                                                                                                                                                                                                                                                                                                                                                                                                                                                                                                                                                                                                                                                                                                                                                                                                                                                                       | oil leaks observed at right of engine.                                                                                                                                                                       |
| Fuel Leaks No                                                                                                                                                                                                                                                                                                                                                                                                                                                                                                                                                                                                                                                                                                                                                                                                                                                                                                                                                                                                                                                                                                                                                                                                                                                                                                                                                                                                                                                                                                                                                                                                                                                                                                                                                                                                                                                                                                                                                                                                                                                                                                                | nal Wear & Tear                                                                                                                                                                                              |
|                                                                                                                                                                                                                                                                                                                                                                                                                                                                                                                                                                                                                                                                                                                                                                                                                                                                                                                                                                                                                                                                                                                                                                                                                                                                                                                                                                                                                                                                                                                                                                                                                                                                                                                                                                                                                                                                                                                                                                                                                                                                                                                              |                                                                                                                                                                                                              |
| Requires DEF (Diesel Exhaust No Fluid)                                                                                                                                                                                                                                                                                                                                                                                                                                                                                                                                                                                                                                                                                                                                                                                                                                                                                                                                                                                                                                                                                                                                                                                                                                                                                                                                                                                                                                                                                                                                                                                                                                                                                                                                                                                                                                                                                                                                                                                                                                                                                       |                                                                                                                                                                                                              |
| Overall Engine Appearance Areas of                                                                                                                                                                                                                                                                                                                                                                                                                                                                                                                                                                                                                                                                                                                                                                                                                                                                                                                                                                                                                                                                                                                                                                                                                                                                                                                                                                                                                                                                                                                                                                                                                                                                                                                                                                                                                                                                                                                                                                                                                                                                                           |                                                                                                                                                                                                              |
| Overall Engine Comments  Overall filter ba a Tier 3                                                                                                                                                                                                                                                                                                                                                                                                                                                                                                                                                                                                                                                                                                                                                                                                                                                                                                                                                                                                                                                                                                                                                                                                                                                                                                                                                                                                                                                                                                                                                                                                                                                                                                                                                                                                                                                                                                                                                                                                                                                                          | f dried seepage seen on engine hoses & components                                                                                                                                                            |