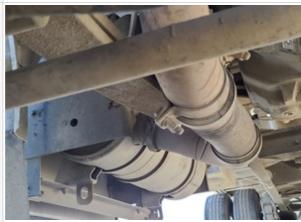

#### **Additional Undercarriage Components**

| Equipped with DPF (Diesel Particulate Filter) | Yes                                                                                               |
|-----------------------------------------------|---------------------------------------------------------------------------------------------------|
| DPF Condition                                 | 3 - Normal Wear & Tear                                                                            |
| DPF Condition Notes                           | Filter housing is intact with no signs of damage or malfunction, DPF indicator is not illuminated |