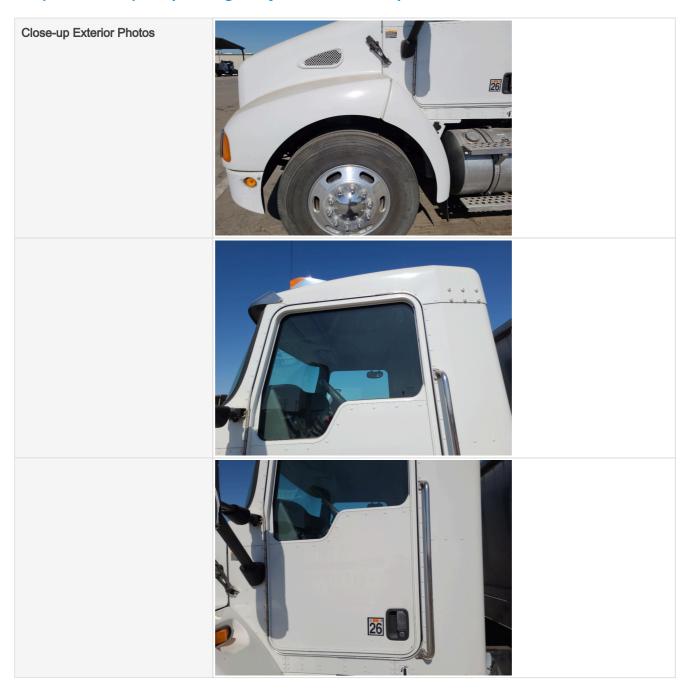

#### **Exterior Walkaround Photos**

### Inspection Report (On-Highway Flatbed Truck)

**General Appearance Inspection Points** 

**General Appearance** 

| Body Panels                      | 3 - Normal Wear & Tear                                                                          |
|----------------------------------|-------------------------------------------------------------------------------------------------|
| Body Panel Condition             | No visible damage, good paint condition and panel fitment                                       |
| Doors / Canopy Latches           | 3 - Normal Wear & Tear                                                                          |
| Doors / Canopy Latches Condition | No visible damage, Other (see comments)                                                         |
| Comments                         | Electric door locks ONLY work on passenger side. Key needs to be used to lock driver side door. |
| Steps / Ladders                  | 3 - Normal Wear & Tear                                                                          |
| Steps / Ladders Condition        | Steps/ladders are fully intact and appear structurally sound                                    |
| Handrails                        | 3 - Normal Wear & Tear                                                                          |

### Inspection Report (On-Highway Flatbed Truck)

| Handrails Condition       | Handrails are fully intact and appear structurally sound |
|---------------------------|----------------------------------------------------------|
| Glass                     | 3 - Normal Wear & Tear                                   |
| Glass Condition           | Glass intact, no visible damage                          |
| Mirrors                   | 3 - Normal Wear & Tear                                   |
| Mirror Condition          | Mirrors present and intact, no visible damage            |
| Exterior Lights           | 3 - Normal Wear & Tear                                   |
| Exterior Lights Condition | No visible damage, lighting system is operational        |