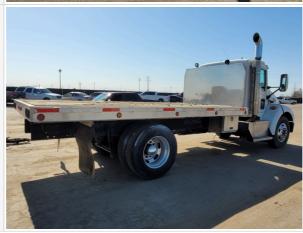

#### **Exterior 360 Walkaround**

#### Instructions

Take photos of the exterior of the piece of equipment. Capture a full 360 degree walk around and all major components.

Must have shots to capture:

- Front
- 45 degree corner shot of left front
- 45 degree corner shot of right front Left side
- Right side
- Rear
- 45 degree corner shot of left rear
- 45 degree corner shot of right rear

#### **Exterior Walkaround Photos**