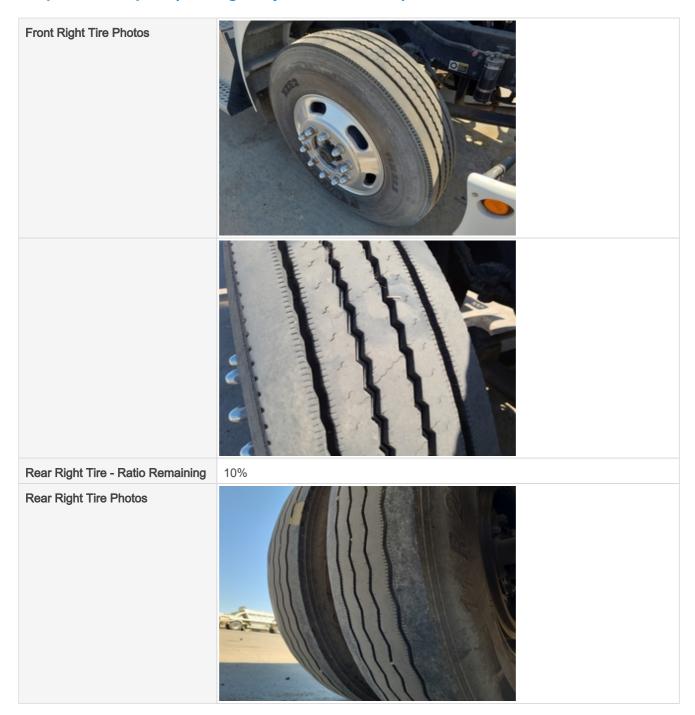

### Wheels & Tires Inspection Points

#### Wheels & Tires

## Wheels & Tires Inspection Points

| Wheels & Hub Condition | 3 |
|------------------------|---|
|------------------------|---|

**Additional Axles** 