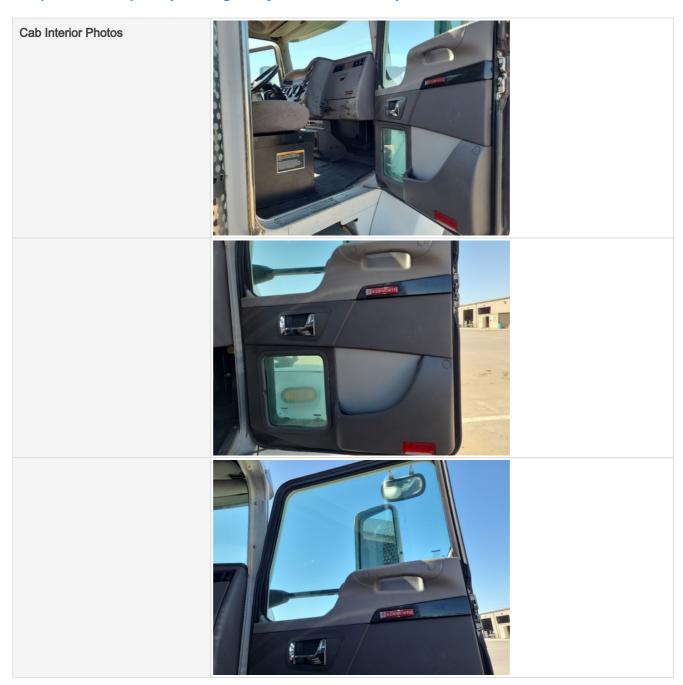

### Cab Inspection Points

### On Highway - Cab

VIN/Serial Number Plate Photo

### Inspection Report (On-Highway Flatbed Truck)

| Comments                                | Clutch working okay. Clutch needs adjustment (Clutch Pedal too tight)                                                                 |
|-----------------------------------------|---------------------------------------------------------------------------------------------------------------------------------------|
| Horn                                    | 3 - Normal Wear & Tear                                                                                                                |
| Horn Condition                          | Horn is functioning as expected                                                                                                       |
| Reverse Alarm / Backup Camera           | 3 - Normal Wear & Tear                                                                                                                |
| Reverse Alarm / Backup Camera Condition | Reverse alarm working as expected                                                                                                     |
| Heater & A/C                            | 3 - Normal Wear & Tear                                                                                                                |
| Heat & A/C Condition                    | Heater and A/C work as expected                                                                                                       |
| Interior Lights                         | 3 - Normal Wear & Tear                                                                                                                |
| Interior Lights Condition               | All interior lights are installed and functioning                                                                                     |
| Seats/Seat Belts                        | 3 - Normal Wear & Tear                                                                                                                |
| Seats/Seat Belt Condition               | Seat(s) in good condition, no stains or tears in upholstery, Seat(s) have minor surface staining or small tears, Other (see comments) |
| Comments                                | Driver seat air bag inop. (Seat Raise & Lower adjustment)                                                                             |
| Cab Interior Overall Rating             | 3 - Normal Wear & Tear                                                                                                                |
| Comments                                | Cab in good shape and well maintained.                                                                                                |