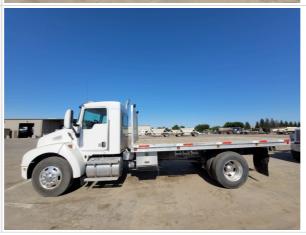

#### **Exterior 360 Walkaround**

#### Instructions

Take photos of the exterior of the piece of equipment. Capture a full 360 degree walk around and all major components.

Must have shots to capture:

- Front
- 45 degree corner shot of left front
- 45 degree corner shot of right front Left side
- Right side
- Rear
- 45 degree corner shot of left rear
- 45 degree corner shot of right rear

#### **Exterior Walkaround Photos**