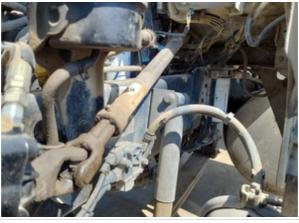

### Inspection Report (On-Highway Flatbed Truck)

| Frame                | 3 - Normal Wear & Tear |
|----------------------|------------------------|
| Suspension           | 3 - Normal Wear & Tear |
| Steer Axle Condition | 3 - Normal Wear & Tear |
| Steering Components  | 3 - Normal Wear & Tear |

**Steering Component Photos** 