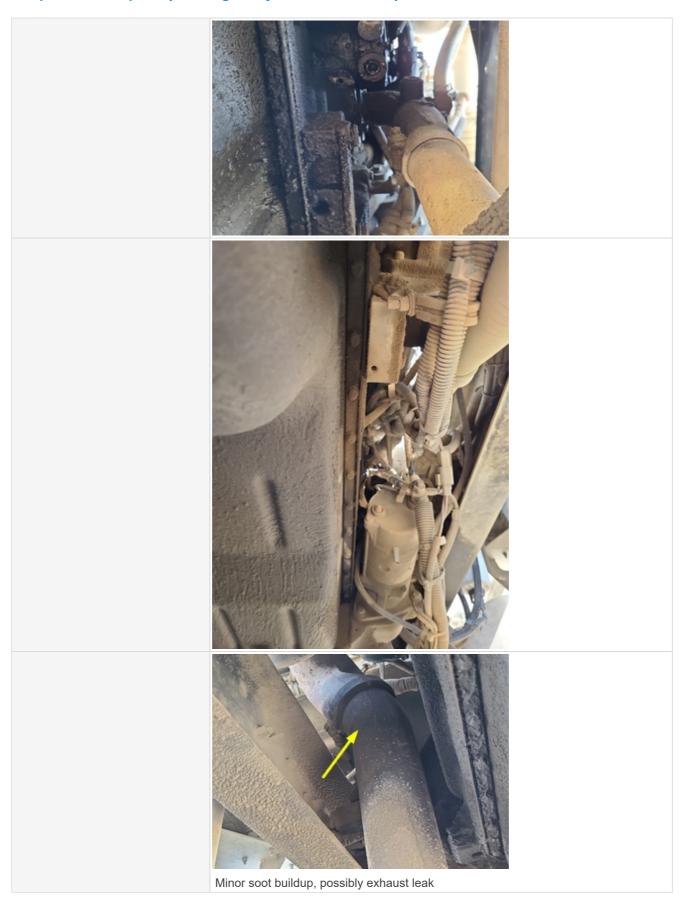

## **Drivetrain Inspection Points**

| Drivetrain Inspection Points   |                                 |
|--------------------------------|---------------------------------|
| Transmission Info (Make/Model) | FRO-112 (Other info TBD)        |
| Transmission                   | 3 - Normal Wear & Tear          |
| Transmission Condition         | No unusual noises or vibrations |
| Transmission Condition Photos  |                                 |
|                                |                                 |

PTO mounting area exposed

Date Submitted: 05-23-2023 08:15 PM

Brake shoes low

Overall Drivetrain Comments

**Overall Drivetrain Condition** 

3 - Normal Wear & Tear

Shocks and rear brake shoe's should be replaced.

#### **Additional Undercarriage Components**

| Equipped with DPF (Diesel Particulate Filter) | Yes                                                                                               |
|-----------------------------------------------|---------------------------------------------------------------------------------------------------|
| DPF Condition                                 | 3 - Normal Wear & Tear                                                                            |
| DPF Condition Notes                           | Filter housing is intact with no signs of damage or malfunction, DPF indicator is not illuminated |