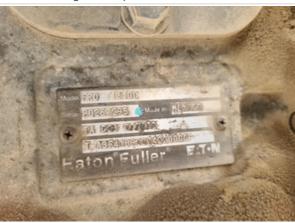

## **Drivetrain Inspection Points**

| Drivetrain Inspection Points   |                                 |
|--------------------------------|---------------------------------|
| Transmission Info (Make/Model) | FRO-112 (Other info TBD)        |
| Transmission                   | 3 - Normal Wear & Tear          |
| Transmission Condition         | No unusual noises or vibrations |
| Transmission Condition Photos  |                                 |
|                                |                                 |