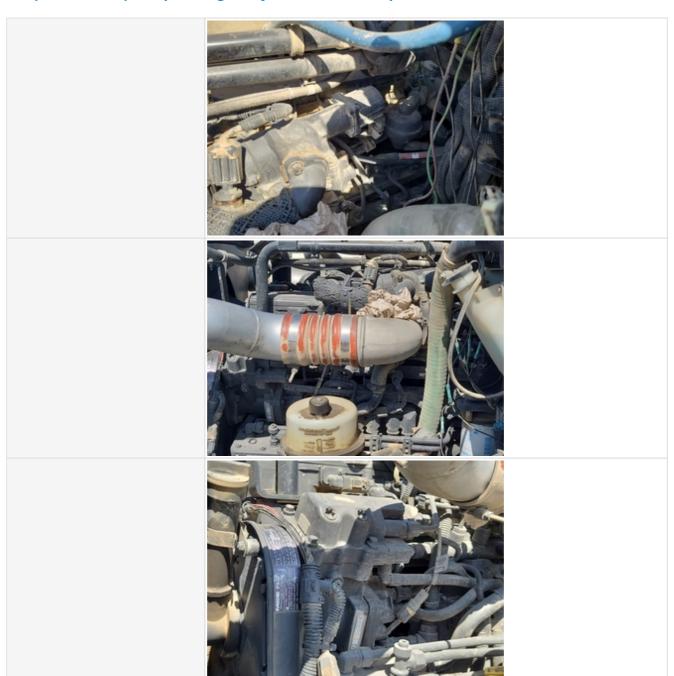

### **Engine Inspection Points**

| Engine                                   |                             |
|------------------------------------------|-----------------------------|
| Engine Type (Make, Model, Cylinders, Hp) | PACCAR - ISC260 PX8 - 6Cyl. |
| Emissions Tier                           | Tier 3                      |
| Engine Serial Number                     | 46755672                    |
| Engine Fuel Type                         | Diesel                      |
| Engine Photos                            |                             |

### Inspection Report (On-Highway Flatbed Truck)

| Radiator Radiator Condition Radiator Condition Radiator Cor leaks Belts 3 - Norn Belt Condition Belts ap Hoses 3 - Norn Hose Condition Firm, pi Water Pump 3 - Norn Water Pump Condition No unu Cooling System Leaks Coolant Color / Appearance Coolant Color / Appearance Normal Oil Leaks Oil Leak Notes Comments Engine                                                                                                                                                                                                                                                                                                                                                                                                                                                                                                                                                                                                                                                                                                                                                                                                                                                                                                                                                                                                                                                                                                                                                                                                                                                                                                                                                                                                                                                                                                                                                                                                                                                                                                                                                                                                   | nal Wear & Tear r fins & components appear to be in good working order, no signs of damage                                                                                                                   |
|------------------------------------------------------------------------------------------------------------------------------------------------------------------------------------------------------------------------------------------------------------------------------------------------------------------------------------------------------------------------------------------------------------------------------------------------------------------------------------------------------------------------------------------------------------------------------------------------------------------------------------------------------------------------------------------------------------------------------------------------------------------------------------------------------------------------------------------------------------------------------------------------------------------------------------------------------------------------------------------------------------------------------------------------------------------------------------------------------------------------------------------------------------------------------------------------------------------------------------------------------------------------------------------------------------------------------------------------------------------------------------------------------------------------------------------------------------------------------------------------------------------------------------------------------------------------------------------------------------------------------------------------------------------------------------------------------------------------------------------------------------------------------------------------------------------------------------------------------------------------------------------------------------------------------------------------------------------------------------------------------------------------------------------------------------------------------------------------------------------------------|--------------------------------------------------------------------------------------------------------------------------------------------------------------------------------------------------------------|
| Radiator Condition  Belts  Belt Condition  Belts ag  Hoses  3 - Norn  Hose Condition  Firm, pl  Water Pump  Water Pump Condition  Cooling System Leaks  Coolant Color / Appearance  Coolant Color/Appearance Notes  Oil Leaks  Oil Leak Notes  Comments  Condition  Radiator Corleaks  3 - Norn  Belts ag  3 - Norn  3 - Norn  Water Pump  3 - Norn  Cooling System Leaks  No  Coolant Color / Appearance  Wetness  Comments  Comments  Comments  Significant  Significant | r fins & components appear to be in good working order, no signs of damage nal Wear & Tear spear in good condition & alignment with proper tension nal Wear & Tear iant hoses with no signs of wear or leaks |
| Belts 3 - Norn Belt Condition Belts ap Hoses 3 - Norn Hose Condition Firm, pl Water Pump 3 - Norn Water Pump Condition No unu Cooling System Leaks No Coolant Color / Appearance 3 - Norn Coolant Color/Appearance Notes Normal Oil Leaks Yes Oil Leak Notes Wetnes Comments Engine Oil Color / Appearance 3 - Norn                                                                                                                                                                                                                                                                                                                                                                                                                                                                                                                                                                                                                                                                                                                                                                                                                                                                                                                                                                                                                                                                                                                                                                                                                                                                                                                                                                                                                                                                                                                                                                                                                                                                                                                                                                                                          | nal Wear & Tear  opear in good condition & alignment with proper tension  nal Wear & Tear  iant hoses with no signs of wear or leaks                                                                         |
| Belt Condition  Hoses  3 - Norn  Hose Condition  Firm, pl  Water Pump  3 - Norn  Water Pump Condition  Cooling System Leaks  No  Coolant Color / Appearance  Coolant Color/Appearance Notes  Oil Leaks  Oil Leak Notes  Comments  Engine  Oil Color / Appearance  3 - Norn                                                                                                                                                                                                                                                                                                                                                                                                                                                                                                                                                                                                                                                                                                                                                                                                                                                                                                                                                                                                                                                                                                                                                                                                                                                                                                                               | opear in good condition & alignment with proper tension mal Wear & Tear iant hoses with no signs of wear or leaks                                                                                            |
| Hoses 3 - Norm  Hose Condition Firm, pl  Water Pump 3 - Norm  Water Pump Condition No unu  Cooling System Leaks No  Coolant Color / Appearance 3 - Norm  Coolant Color/Appearance Notes Normal  Oil Leaks Yes  Oil Leak Notes Wetnes  Comments Engine  Oil Color / Appearance 3 - Norm                                                                                                                                                                                                                                                                                                                                                                                                                                                                                                                                                                                                                                                                                                                                                                                                                                                                                                                                                                                                                                                                                                                                                                                                                                                                                                                                                                                                                                                                                                                                                                                                                                                                                                                                                                                                                                       | nal Wear & Tear iant hoses with no signs of wear or leaks                                                                                                                                                    |
| Hose Condition  Water Pump  3 - Norm  Water Pump Condition  No unu  Cooling System Leaks  No  Coolant Color / Appearance  Coolant Color/Appearance Notes  Normal  Oil Leaks  Yes  Oil Leak Notes  Comments  Engine  Oil Color / Appearance  3 - Norm                                                                                                                                                                                                                                                                                                                                                                                                                                                                                                                                                                                                                                                                                                                                                                                                                                                                                                                                                                                                                                                                                                                                                                                                                                                                                                                                                                                             | iant hoses with no signs of wear or leaks                                                                                                                                                                    |
| Water Pump 3 - Norm Water Pump Condition No unu Cooling System Leaks No Coolant Color / Appearance 3 - Norm Coolant Color/Appearance Notes Normal Oil Leaks Yes Oil Leak Notes Wetnes Comments Engine Oil Color / Appearance 3 - Norm                                                                                                                                                                                                                                                                                                                                                                                                                                                                                                                                                                                                                                                                                                                                                                                                                                                                                                                                                                                                                                                                                                                                                                                                                                                                                                                                                                                                                                                                                                                                                                                                                                                                                                                                                                                                                                                                                        | <u> </u>                                                                                                                                                                                                     |
| Water Pump Condition  Cooling System Leaks  No  Coolant Color / Appearance  Coolant Color/Appearance Notes  Normal  Oil Leaks  Yes  Oil Leak Notes  Comments  Engine  Oil Color / Appearance  3 - Normal                                                                                                                                                                                                                                                                                                                                                                                                                                                                                                                                                                                                                                                                                                                                                                                                                                                                                                                                                                                                                                                                                                                                                                                                                                                                                                                                                                                                                                                                                                                                                                                                                                                                                                                                                                                                                                                                                                                     | nal Wear & Tear                                                                                                                                                                                              |
| Cooling System Leaks  Coolant Color / Appearance  3 - Normal  Coolant Color/Appearance Notes  Normal  Oil Leaks  Yes  Oil Leak Notes  Comments  Engine  Oil Color / Appearance  3 - Normal                                                                                                                                                                                                                                                                                                                                                                                                                                                                                                                                                                                                                                                                                                                                                                                                                                                                                                                                                                                                                                                                                                                                                                                                                                                                                                                                                                                                                                                                                                                                                                                                                                                                                                                                                                                                                                                                                                                                   |                                                                                                                                                                                                              |
| Coolant Color / Appearance 3 - Normal Coolant Color/Appearance Notes Normal Oil Leaks Yes Oil Leak Notes Wetnes Comments Engine Oil Color / Appearance 3 - Normal                                                                                                                                                                                                                                                                                                                                                                                                                                                                                                                                                                                                                                                                                                                                                                                                                                                                                                                                                                                                                                                                                                                                                                                                                                                                                                                                                                                                                                                                                                                                                                                                                                                                                                                                                                                                                                                                                                                                                            | sual pump noises heard                                                                                                                                                                                       |
| Coolant Color/Appearance Notes Normal Oil Leaks Yes Oil Leak Notes Wetnes Comments Engine Oil Color / Appearance 3 - Normal                                                                                                                                                                                                                                                                                                                                                                                                                                                                                                                                                                                                                                                                                                                                                                                                                                                                                                                                                                                                                                                                                                                                                                                                                                                                                                                                                                                                                                                                                                                                                                                                                                                                                                                                                                                                                                                                                                                                                                                                  |                                                                                                                                                                                                              |
| Oil Leaks  Oil Leak Notes  Comments  Engine  Oil Color / Appearance  3 - Normanda                                                                                                                                                                                                                                                                                                                                                                                                                                                                                                                                                                                                                                                                                                                                                                                                                                                                                                                                                                                                                                                                                                                                                                                                                                                                                                                                                                                                                                                                                                                                                                                                                                                                                                                                                                                                                                                                                                                                                                                                                                            | nal Wear & Tear                                                                                                                                                                                              |
| Oil Leak Notes Wetnes  Comments Engine  Oil Color / Appearance 3 - Norman                                                                                                                                                                                                                                                                                                                                                                                                                                                                                                                                                                                                                                                                                                                                                                                                                                                                                                                                                                                                                                                                                                                                                                                                                                                                                                                                                                                                                                                                                                                                                                                                                                                                                                                                                                                                                                                                                                                                                                                                                                                    | Translucent appearance, no visual signs of contamination                                                                                                                                                     |
| Comments Engine Oil Color / Appearance 3 - Norm                                                                                                                                                                                                                                                                                                                                                                                                                                                                                                                                                                                                                                                                                                                                                                                                                                                                                                                                                                                                                                                                                                                                                                                                                                                                                                                                                                                                                                                                                                                                                                                                                                                                                                                                                                                                                                                                                                                                                                                                                                                                              |                                                                                                                                                                                                              |
| Oil Color / Appearance 3 - Norm                                                                                                                                                                                                                                                                                                                                                                                                                                                                                                                                                                                                                                                                                                                                                                                                                                                                                                                                                                                                                                                                                                                                                                                                                                                                                                                                                                                                                                                                                                                                                                                                                                                                                                                                                                                                                                                                                                                                                                                                                                                                                              | s & discoloration observed, Other (see comments)                                                                                                                                                             |
| - 1111                                                                                                                                                                                                                                                                                                                                                                                                                                                                                                                                                                                                                                                                                                                                                                                                                                                                                                                                                                                                                                                                                                                                                                                                                                                                                                                                                                                                                                                                                                                                                                                                                                                                                                                                                                                                                                                                                                                                                                                                                                                                                                                       | oil leaks observed at right of engine.                                                                                                                                                                       |
| Fuel Leaks No                                                                                                                                                                                                                                                                                                                                                                                                                                                                                                                                                                                                                                                                                                                                                                                                                                                                                                                                                                                                                                                                                                                                                                                                                                                                                                                                                                                                                                                                                                                                                                                                                                                                                                                                                                                                                                                                                                                                                                                                                                                                                                                | nal Wear & Tear                                                                                                                                                                                              |
|                                                                                                                                                                                                                                                                                                                                                                                                                                                                                                                                                                                                                                                                                                                                                                                                                                                                                                                                                                                                                                                                                                                                                                                                                                                                                                                                                                                                                                                                                                                                                                                                                                                                                                                                                                                                                                                                                                                                                                                                                                                                                                                              |                                                                                                                                                                                                              |
| Requires DEF (Diesel Exhaust No Fluid)                                                                                                                                                                                                                                                                                                                                                                                                                                                                                                                                                                                                                                                                                                                                                                                                                                                                                                                                                                                                                                                                                                                                                                                                                                                                                                                                                                                                                                                                                                                                                                                                                                                                                                                                                                                                                                                                                                                                                                                                                                                                                       |                                                                                                                                                                                                              |
| Overall Engine Appearance Areas of                                                                                                                                                                                                                                                                                                                                                                                                                                                                                                                                                                                                                                                                                                                                                                                                                                                                                                                                                                                                                                                                                                                                                                                                                                                                                                                                                                                                                                                                                                                                                                                                                                                                                                                                                                                                                                                                                                                                                                                                                                                                                           |                                                                                                                                                                                                              |
| Overall Engine Comments  Overall filter ba a Tier 3                                                                                                                                                                                                                                                                                                                                                                                                                                                                                                                                                                                                                                                                                                                                                                                                                                                                                                                                                                                                                                                                                                                                                                                                                                                                                                                                                                                                                                                                                                                                                                                                                                                                                                                                                                                                                                                                                                                                                                                                                                                                          | f dried seepage seen on engine hoses & components                                                                                                                                                            |