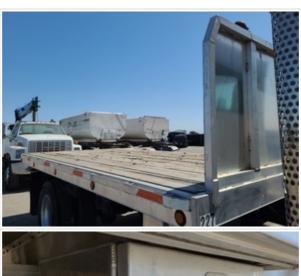

----------|---------------------------------------------------------------------------------|
| Bed Details (Deck Type,<br>Additional Features) | 16' Aluminum Flatbed                                                            |
| Flatbed Length (ft and inches)                  | 16'                                                                             |
| Flatbed Width (ft and inches)                   | 8'4"                                                                            |
| Flatbed Body                                    | 3                                                                               |
| Comments                                        | Flatbed not 100% mounted to truck frame                                         |



Flatbed Body Photos



























Date Submitted: 05-23-2023 08:15 PM



## Inspection Report (On-Highway Flatbed Truck)



| Tailgate Latch | 0                                                                                                                    |
|----------------|----------------------------------------------------------------------------------------------------------------------|
| Support Frame  | 2                                                                                                                    |
| Comments       | Actual support frame okay (Mounting from Flatbed frame to truck frame unsupported and laving loose onto truck frame) |

**Support Frame Photos** 



## **Functional Test**

| Forward & Reverse                | 3 - Normal, Operating as Expected