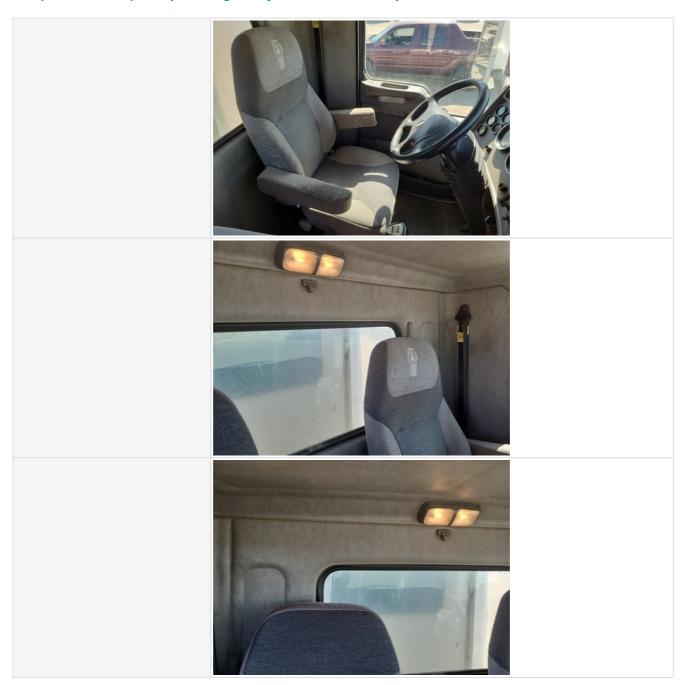

### Inspection Report (On-Highway Flatbed Truck)

| Comments                                | Clutch working okay. Clutch needs adjustment (Clutch Pedal too tight)                                                                 |
|-----------------------------------------|---------------------------------------------------------------------------------------------------------------------------------------|
| Horn                                    | 3 - Normal Wear & Tear                                                                                                                |
| Horn Condition                          | Horn is functioning as expected                                                                                                       |
| Reverse Alarm / Backup Camera           | 3 - Normal Wear & Tear                                                                                                                |
| Reverse Alarm / Backup Camera Condition | Reverse alarm working as expected                                                                                                     |
| Heater & A/C                            | 3 - Normal Wear & Tear                                                                                                                |
| Heat & A/C Condition                    | Heater and A/C work as expected                                                                                                       |
| Interior Lights                         | 3 - Normal Wear & Tear                                                                                                                |
| Interior Lights Condition               | All interior lights are installed and functioning                                                                                     |
| Seats/Seat Belts                        | 3 - Normal Wear & Tear                                                                                                                |
| Seats/Seat Belt Condition               | Seat(s) in good condition, no stains or tears in upholstery, Seat(s) have minor surface staining or small tears, Other (see comments) |
| Comments                                | Driver seat air bag inop. (Seat Raise & Lower adjustment)                                                                             |
| Cab Interior Overall Rating             | 3 - Normal Wear & Tear                                                                                                                |
| Comments                                | Cab in good shape and well maintained.                                                                                                |