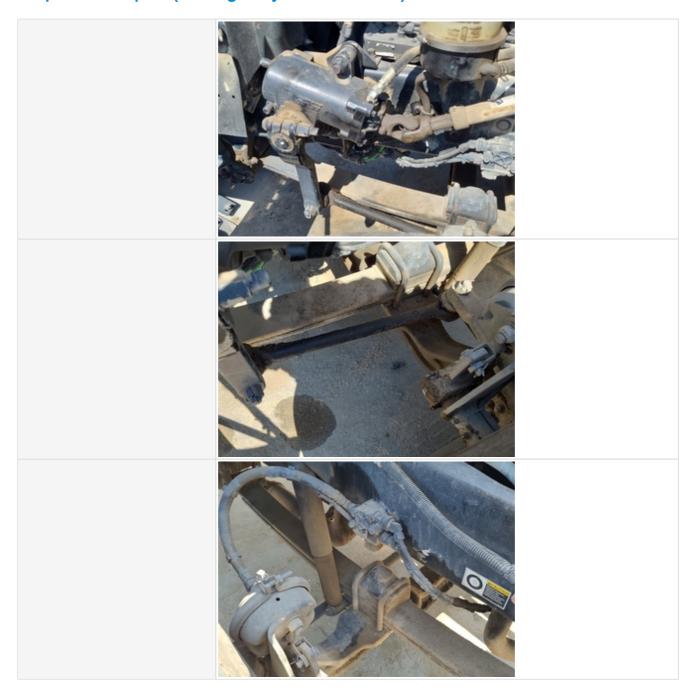

### **Chassis Inspection Points**

| Chassis Inspection Points | Take photos of all undercarriage and chassis components including frame, suspension, axles, steering, and brake components. Note any damage or wear. |
|---------------------------|------------------------------------------------------------------------------------------------------------------------------------------------------|
|---------------------------|------------------------------------------------------------------------------------------------------------------------------------------------------|

### Inspection Report (On-Highway Flatbed Truck)

| Frame                | 3 - Normal Wear & Tear |
|----------------------|------------------------|
| Suspension           | 3 - Normal Wear & Tear |
| Steer Axle Condition | 3 - Normal Wear & Tear |
| Steering Components  | 3 - Normal Wear & Tear |

**Steering Component Photos** 