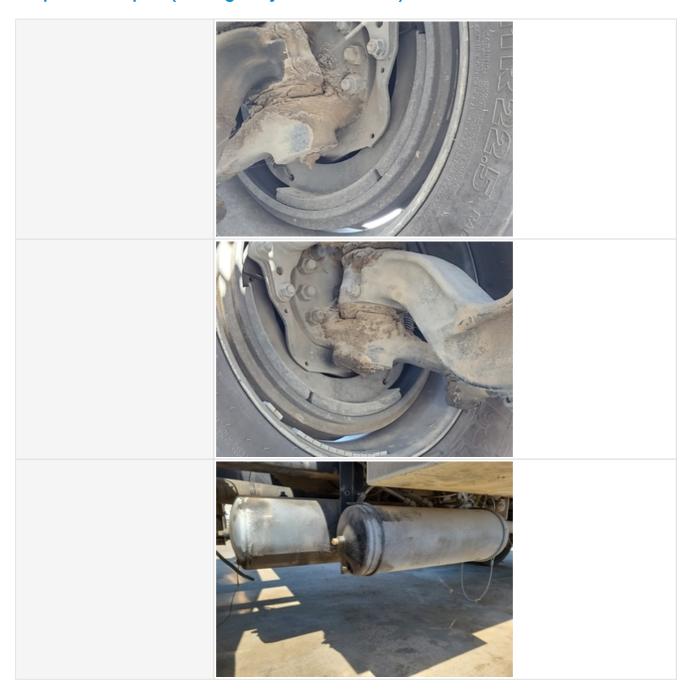

### **Chassis Inspection Points**

| Chassis Inspection Points | Take photos of all undercarriage and chassis components including frame, suspension, axles, steering, and brake components. Note any damage or wear. |
|---------------------------|------------------------------------------------------------------------------------------------------------------------------------------------------|
|---------------------------|------------------------------------------------------------------------------------------------------------------------------------------------------|

## **Drivetrain Inspection Points**

| Drivetrain Inspection Points   |                                 |
|--------------------------------|---------------------------------|
| Transmission Info (Make/Model) | FRO-112 (Other info TBD)        |
| Transmission                   | 3 - Normal Wear & Tear          |
| Transmission Condition         | No unusual noises or vibrations |
| Transmission Condition Photos  |                                 |
|                                |                                 |

PTO mounting area exposed

Date Submitted: 05-23-2023 08:15 PM

Brake shoes low

Overall Drivetrain Comments

**Overall Drivetrain Condition** 

3 - Normal Wear & Tear

Shocks and rear brake shoe's should be replaced.