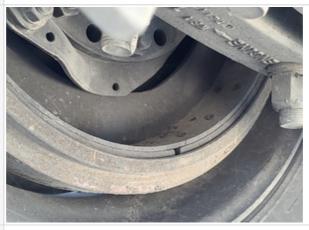

PTO mounting area exposed

Date Submitted: 05-23-2023 08:15 PM

Brake shoes low

Overall Drivetrain Comments

**Overall Drivetrain Condition** 

3 - Normal Wear & Tear

Shocks and rear brake shoe's should be replaced.