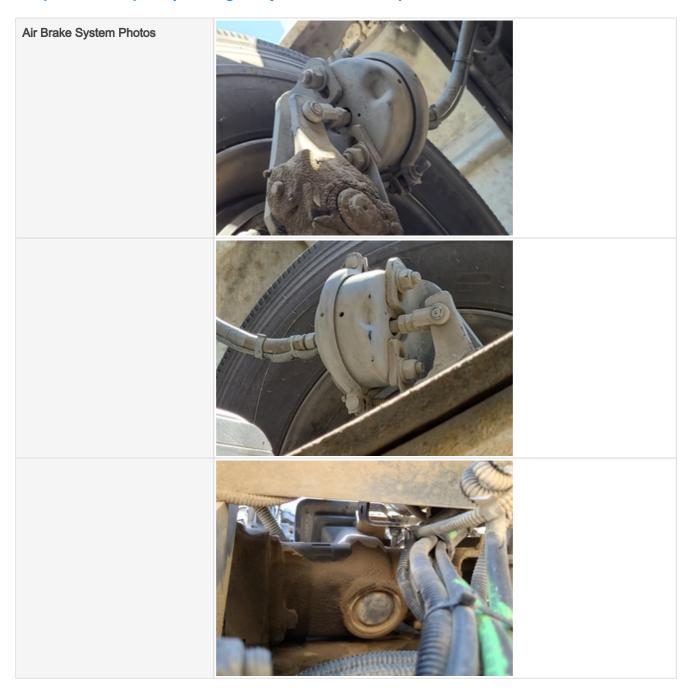

### **Chassis Inspection Points**

| Chassis Inspection Points | Take photos of all undercarriage and chassis components including frame, suspension, axles, steering, and brake components. Note any damage or wear. |
|---------------------------|------------------------------------------------------------------------------------------------------------------------------------------------------|
|---------------------------|------------------------------------------------------------------------------------------------------------------------------------------------------|

## **Drivetrain Inspection Points**

| Drivetrain Inspection Points   |                                 |
|--------------------------------|---------------------------------|
| Transmission Info (Make/Model) | FRO-112 (Other info TBD)        |
| Transmission                   | 3 - Normal Wear & Tear          |
| Transmission Condition         | No unusual noises or vibrations |
| Transmission Condition Photos  |                                 |
|                                |                                 |

PTO mounting area exposed

Date Submitted: 05-23-2023 08:15 PM

Brake shoes low

Overall Drivetrain Comments

**Overall Drivetrain Condition** 

3 - Normal Wear & Tear

Shocks and rear brake shoe's should be replaced.