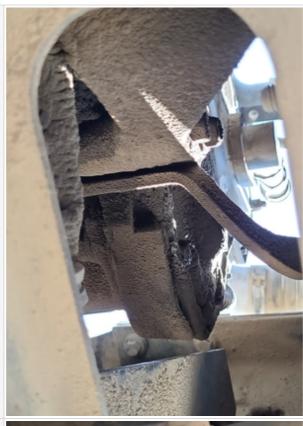

#### **Additional Undercarriage Components**

| Equipped with DPF (Diesel Particulate Filter) | Yes                                                                                               |
|-----------------------------------------------|---------------------------------------------------------------------------------------------------|
| DPF Condition                                 | 3 - Normal Wear & Tear                                                                            |
| DPF Condition Notes                           | Filter housing is intact with no signs of damage or malfunction, DPF indicator is not illuminated |