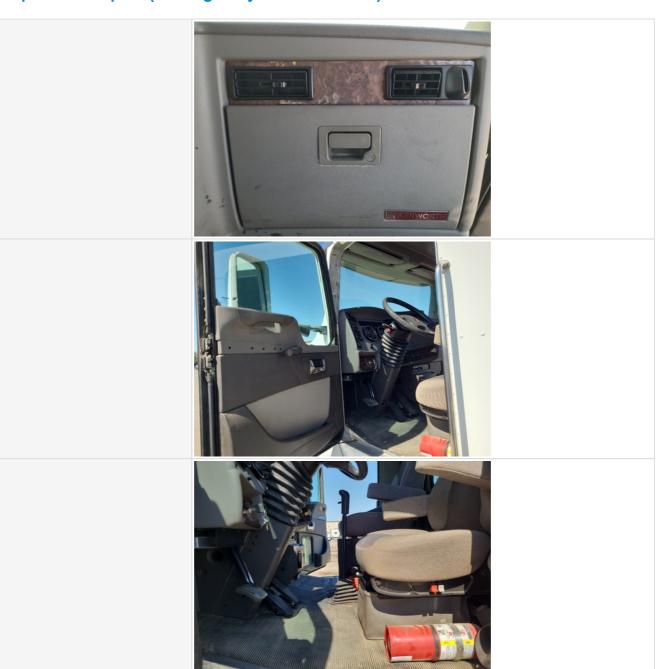

fully intact and appear structurally sound |
|---------------------------|----------------------------------------------------------|
| Glass                     | 3 - Normal Wear & Tear                                   |
| Glass Condition           | Glass intact, no visible damage                          |
| Mirrors                   | 3 - Normal Wear & Tear                                   |
| Mirror Condition          | Mirrors present and intact, no visible damage            |
| Exterior Lights           | 3 - Normal Wear & Tear                                   |
| Exterior Lights Condition | No visible damage, lighting system is operational        |

### Cab Inspection Points

### On Highway - Cab

VIN/Serial Number Plate Photo



#### **Odometer Photo**

































### Inspection Report (On-Highway Flatbed Truck)

| Comments                                | Clutch working okay. Clutch needs adjustment (Clutch Pedal too tight)                                                                 |
|-----------------------------------------|---------------------------------------------------------------------------------------------------------------------------------------|
| Horn                                    | 3 - Normal Wear & Tear                                                                                                                |
| Horn Condition                          | Horn is functioning as expected                                                                                                       |
| Reverse Alarm / Back