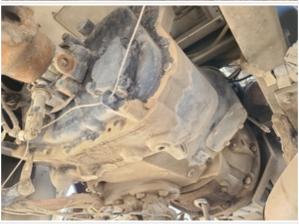

## **Drivetrain Inspection Points**

| Drivetrain Inspection Points   |                                 |
|--------------------------------|---------------------------------|
| Transmission Info (Make/Model) | FRO-112 (Other info TBD)        |
| Transmission                   | 3 - Normal Wear & Tear          |
| Transmission Condition         | No unusual noises or vibrations |
| Transmission Condition Photos  |                                 |
|                                |                                 |

PTO mounting area exposed

Date Submitted: 05-23-2023 08:15 PM

Brake shoes low

Overall Drivetrain Comments

**Overall Drivetrain Condition** 

3 - Normal Wear & Tear

Shocks and rear brake shoe's should be replaced.