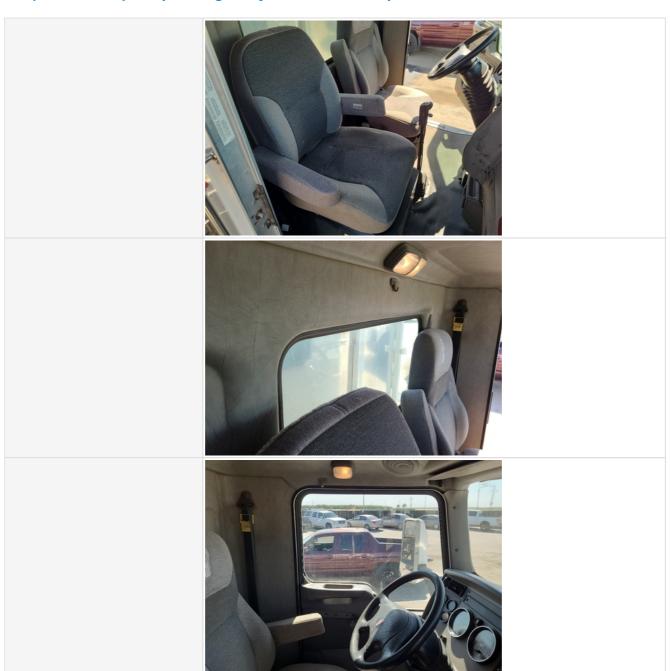

### Inspection Report (On-Highway Flatbed Truck)

| Comments                                | Clutch working okay. Clutch needs adjustment (Clutch Pedal too tight)                                                                 |
|-----------------------------------------|---------------------------------------------------------------------------------------------------------------------------------------|
| Horn                                    | 3 - Normal Wear & Tear                                                                                                                |
| Horn Condition                          | Horn is functioning as expected                                                                                                       |
| Reverse Alarm / Backup Camera           | 3 - Normal Wear & Tear                                                                                                                |
| Reverse Alarm / Backup Camera Condition | Reverse alarm working as expected                                                                                                     |
| Heater & A/C                            | 3 - Normal Wear & Tear                                                                                                                |
| Heat & A/C Condition                    | Heater and A/C work as expected                                                                                                       |
| Interior Lights                         | 3 - Normal Wear & Tear                                                                                                                |
| Interior Lights Condition               | All interior lights are installed and functioning                                                                                     |
| Seats/Seat Belts                        | 3 - Normal Wear & Tear                                                                                                                |
| Seats/Seat Belt Condition               | Seat(s) in good condition, no stains or tears in upholstery, Seat(s) have minor surface staining or small tears, Other (see comments) |
| Comments                                | Driver seat air bag inop. (Seat Raise & Lower adjustment)                                                                             |
| Cab Interior Overall Rating             | 3 - Normal Wear & Tear                                                                                                                |
| Comments                                | Cab in good shape and well maintained.                                                                                                |