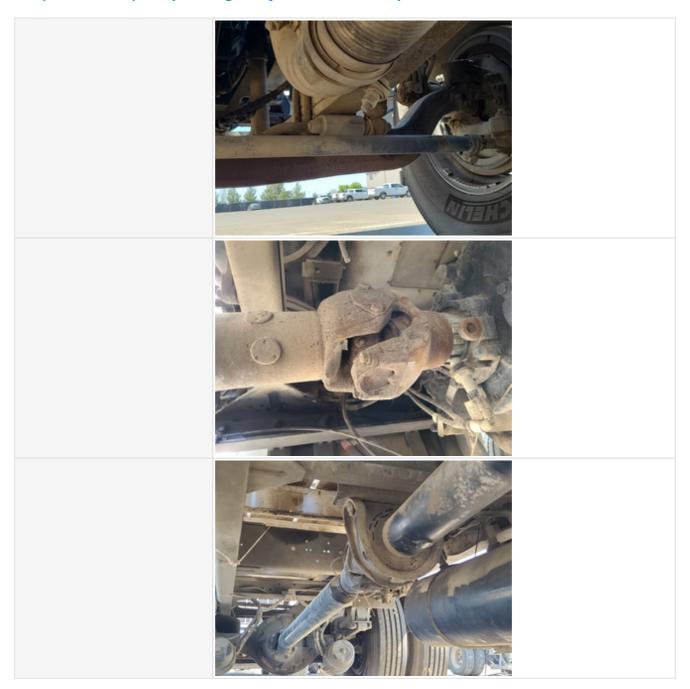

## **Drivetrain Inspection Points**

| Drivetrain Inspection Points   |                                 |
|--------------------------------|---------------------------------|
| Transmission Info (Make/Model) | FRO-112 (Other info TBD)        |
| Transmission                   | 3 - Normal Wear & Tear          |
| Transmission Condition         | No unusual noises or vibrations |
| Transmission Condition Photos  |                                 |
|                                |                                 |

PTO mounting area exposed

Date Submitted: 05-23-2023 08:15 PM

Brake shoes low

Overall Drivetrain Comments

**Overall Drivetrain Condition** 

3 - Normal Wear & Tear

Shocks and rear brake shoe's should be replaced.