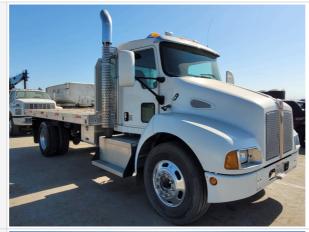

|



### Inspection Report (On-Highway Flatbed Truck)

Other Configuration Details / Features / Notes

16' Aluminum Body Fladbed

#### **Exterior 360 Walkaround**

#### **Exterior 360 Walkaround**

#### Instructions

Take photos of the exterior of the piece of equipment. Capture a full 360 degree walk around and all major components.

Must have shots to capture:

- Front
- 45 degree corner shot of left front
- 45 degree corner shot of right front Left side
- Right side
- Rear
- 45 degree corner shot of left rear
- 45 degree corner shot of right rear

Tips for good photos:
- Move the equipment into a open area without any visual distractions or other equipment in the background

#### **Exterior Walkaround Photos**















### Inspection Report (On-Highway Flatbed Truck)







**General Appearance Inspection Points** 

**General Appearance** 

































| Body Panels                      | 3 - Normal Wear & Tear                                                                          |
|----------------------------------|-------------------------------------------------------------------------------------------------|
| Body Panel Condition             | No visible damage, good paint condition and panel fitment                                       |
| Doors / Canopy Latches           | 3 - Normal Wear & Tear                                                                          |
| Doors / Canopy Latches Condition | No visible damage, Other (see comments)