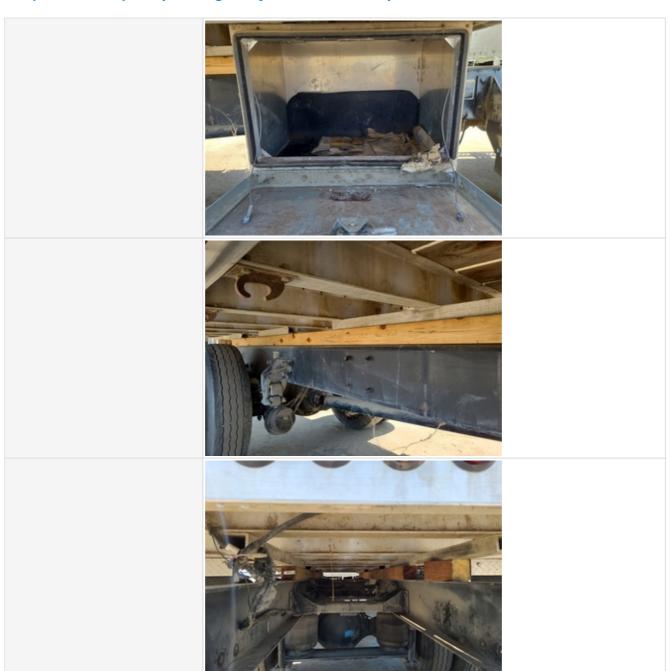

### **On-Highway: Undercarriage Components**

### **Chassis Inspection Points**

| Chassis Inspection Points | Take photos of all undercarriage and chassis components including frame, suspension, axles, steering, and brake components. Note any damage or wear. |
|---------------------------|------------------------------------------------------------------------------------------------------------------------------------------------------|
|---------------------------|------------------------------------------------------------------------------------------------------------------------------------------------------|

### Inspection Report (On-Highway Flatbed Truck)

| Frame                | 3 - Normal Wear & Tear |
|----------------------|------------------------|
| Suspension           | 3 - Normal Wear & Tear |
| Steer Axle Condition | 3 - Normal Wear & Tear |
| Steering Components  | 3 - Normal Wear & Tear |