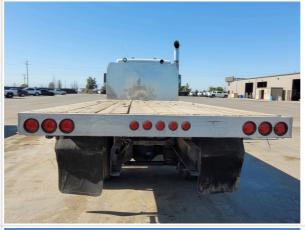

#### **Exterior 360 Walkaround**

#### Instructions

Take photos of the exterior of the piece of equipment. Capture a full 360 degree walk around and all major components.

Must have shots to capture:

- Front
- 45 degree corner shot of left front
- 45 degree corner shot of right front Left side
- Right side
- Rear
- 45 degree corner shot of left rear
- 45 degree corner shot of right rear

#### **Exterior Walkaround Photos**