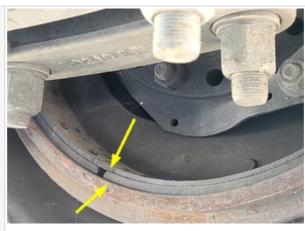

PTO mounting area exposed

Date Submitted: 05-23-2023 08:15 PM

Brake shoes low

Overall Drivetrain Comments

**Overall Drivetrain Condition** 

3 - Normal Wear & Tear

Shocks and rear brake shoe's should be replaced.