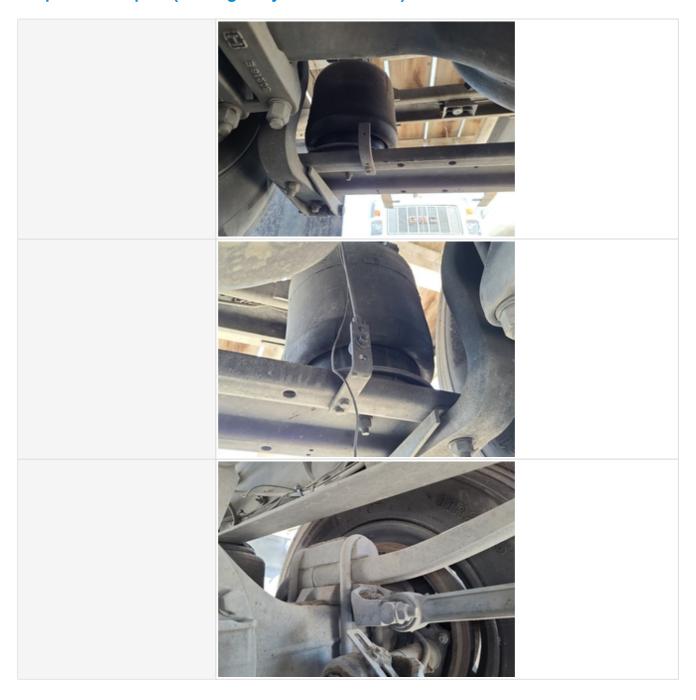

### Inspection Report (On-Highway Flatbed Truck)

| Frame                | 3 - Normal Wear & Tear |
|----------------------|------------------------|
| Suspension           | 3 - Normal Wear & Tear |
| Steer Axle Condition | 3 - Normal Wear & Tear |
| Steering Components  | 3 - Normal Wear & Tear |