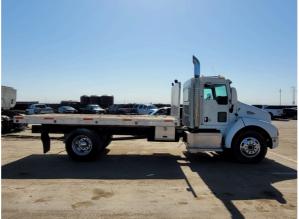

|



### Inspection Report (On-Highway Flatbed Truck)

Other Configuration Details / Features / Notes

16' Aluminum Body Fladbed

#### **Exterior 360 Walkaround**

#### **Exterior 360 Walkaround**

#### Instructions

Take photos of the exterior of the piece of equipment. Capture a full 360 degree walk around and all major components.

Must have shots to capture:

- Front
- 45 degree corner shot of left front
- 45 degree corner shot of right front Left side
- Right side
- Rear
- 45 degree corner shot of left rear
- 45 degree corner shot of right rear

Tips for good photos:
- Move the equipment into a open area without any visual distractions or other equipment in the background

#### **Exterior Walkaround Photos**















### Inspection Report (On-Highway Flatbed Truck)







**General Appearance Inspection Points** 

**General Appearance** 

































| Body Panels                      | 3 - Normal Wear & Tear                                                                          |
|----------------------------------|-------------------------------------------------------------------------------------------------|
| Body Panel Condition             | No visible damage, good paint condition and panel fitment                                       |
| Doors / Canopy Latches           | 3 - Normal Wear & Tear                                                                          |
| Doors / Canopy Latches Condition | No visible damage, Other (see comments)