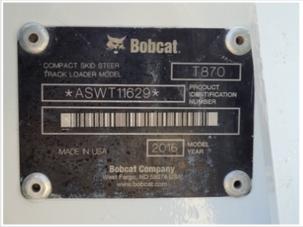

#### **General Info**

| B&B Stock Number                                                   | 1                             |  |  |
|--------------------------------------------------------------------|-------------------------------|--|--|
| Year                                                               | 2016                          |  |  |
| Make                                                               | Bobcat                        |  |  |
| Model                                                              | T870                          |  |  |
| Serial Number                                                      | ASWT11629                     |  |  |
| Hour Meter Reading                                                 | 1,835 Hrs.                    |  |  |
| Previous Application (e.g., earth moving, mining, demolition, etc) | Personal Use (Horse Property) |  |  |

#### Serial Number Plate