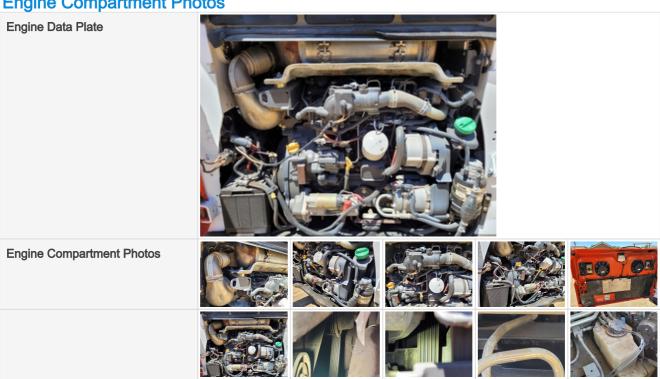

## **Engine Compartment Photos**

# **Inspection Report (Compact Track Loader)**

|                                                | Warning light active during operation                                                      |  |  |  |
|------------------------------------------------|--------------------------------------------------------------------------------------------|--|--|--|
| Engine Type (Make, Model, Cylinders, Hp)       | Bobcat - 4Cyl                                                                              |  |  |  |
| Emissions Tier                                 | Tier 4F                                                                                    |  |  |  |
| Engine Serial Number                           | N/A                                                                                        |  |  |  |
| Engine Fuel Type                               | Diesel                                                                                     |  |  |  |
| Blow-by (Visual Observation Check)             | No                                                                                         |  |  |  |
| Unusual Noises (Upon Start-up, Idle, Shutdown) | No                                                                                         |  |  |  |
| Engine Smoke (Upon Start-up, Idle, Shutdown)   | No                                                                                         |  |  |  |
| Engine Exhaust Color                           | Clear                                                                                      |  |  |  |
| Battery                                        | 2 - Above Average Wear & Tear                                                              |  |  |  |
| Battery Condition                              | Needs charge or replacement, Other (see comments), Dusty & dirty appearance                |  |  |  |
| Comments                                       | Battery Connections at terminal loose.                                                     |  |  |  |
| Radiator                                       | 3 - Normal Wear & Tear                                                                     |  |  |  |
| Radiator Condition                             | Radiator fins & components appear to be in good working order, no signs of damage or leaks |  |  |  |
| Belts                                          | 3 - Normal Wear & Tear                                                                     |  |  |  |
| Belt Condition                                 | Belts appear in good condition & alignment with proper tension                             |  |  |  |
| Hoses                                          | 3 - Normal Wear & Tear                                                                     |  |  |  |
| Hose Condition                                 | Firm, pliant hoses with no signs of wear or leaks                                          |  |  |  |
| Water Pump                                     | 3 - Normal Wear & Tear                                                                     |  |  |  |
| Water Pump Condition                           | No unusual pump noises heard                                                               |  |  |  |
| Cooling System Leaks                           | No                                                                                         |  |  |  |
| Coolant Color / Appearance                     | 3 - Normal Wear & Tear                                                                     |  |  |  |
| Coolant Color/Appearance Notes                 | Normal Translucent appearance, no visual signs of contamination                            |  |  |  |
| Oil Leaks                                      | No                                                                                         |  |  |  |
| Oil Color / Appearance                         | 3 - Normal Wear & Tear                                                                     |  |  |  |
| Oil Color / Appearance Notes                   | Clean oil appearance, no signs of cross contamination, Appropriate oil level               |  |  |  |
| Fuel Leaks                                     | No                                                                                         |  |  |  |

# **Inspection Report (Compact Track Loader)**

| Equipped with DPF (Diesel Particulate Filter)                                                                 | Yes                                                                                               |  |  |
|---------------------------------------------------------------------------------------------------------------|---------------------------------------------------------------------------------------------------|--|--|
| DPF Condition                                                                                                 | 3 - Normal Wear & Tear                                                                            |  |  |
| DPF Condition Notes                                                                                           | Filter housing is intact with no signs of damage or malfunction, DPF indicator is not illuminated |  |  |
| Requires DEF (Diesel Exhaust Fluid)                                                                           | Yes                                                                                               |  |  |
| DEF Tank                                                                                                      | 3 - Normal Wear & Tear                                                                            |  |  |
| DEF Tank Condition                                                                                            | Area around DEF tank cap is clean, fluid is clear & appears free of contaminants                  |  |  |
| Overall Engine Rating 3 - Normal Wear & Tear                                                                  |                                                                                                   |  |  |
| Overall Engine Appearance                                                                                     | Clean & dry                                                                                       |  |  |
| Overall Engine Comments  Overall engine has well maintained condition. Engine sounds healthy Chilight active. |                                                                                                   |  |  |