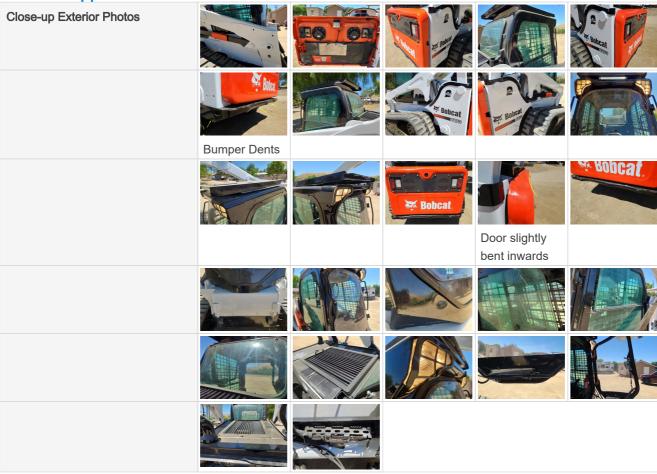

# **General Appearance Photos**

### **General Appearance Inspection Points**

| Contrain Appearance inepositor i cinto                |                                                                                                                   |  |  |  |
|-------------------------------------------------------|-------------------------------------------------------------------------------------------------------------------|--|--|--|
| Body Panels                                           | 3 - Normal Wear & Tear                                                                                            |  |  |  |
| Body Panel Condition                                  | No visible damage, good paint condition and panel fitment, Other (see comments), Some panel misalignment observed |  |  |  |
| Comments                                              | Machine recently repainted, some old dents and scuff marks observed                                               |  |  |  |
| Doors / Canopy Latches 3 - Normal Wear & Tear         |                                                                                                                   |  |  |  |
| Doors / Canopy Latches Condition Other (see comments) |                                                                                                                   |  |  |  |
| Comments                                              | Minor dent at bottom R/S exterior side of door                                                                    |  |  |  |

## **Inspection Report (Compact Track Loader)**

| Steps / Ladders                                                                                                                            | 3 - Normal Wear & Tear                                |  |  |  |
|--------------------------------------------------------------------------------------------------------------------------------------------|-------------------------------------------------------|--|--|--|
| Steps / Ladders Condition                                                                                                                  | Bent or broken steps or rungs, Other (see comments)   |  |  |  |
| Comments                                                                                                                                   | Front step slightly bent                              |  |  |  |
| Handrails                                                                                                                                  | 3 - Normal Wear & Tear                                |  |  |  |
| Handrails Condition                                                                                                                        | Bent or broken railings, Other (see comments)         |  |  |  |
| Comments                                                                                                                                   | R/S Handrail Bent                                     |  |  |  |
| Glass                                                                                                                                      | 3 - Normal Wear & Tear                                |  |  |  |
| Glass Condition                                                                                                                            | Glass intact, no visible damage, Other (see comments) |  |  |  |
| Comments                                                                                                                                   | Minor scuff marks all around                          |  |  |  |
| Mirrors                                                                                                                                    | 0                                                     |  |  |  |
| Exterior Lights                                                                                                                            | 3 - Normal Wear & Tear                                |  |  |  |
| Exterior Lights Condition  One or more exterior lights are non-operational, Other (see comments), N damage, lighting system is operational |                                                       |  |  |  |
| Comments                                                                                                                                   | Rear engine door work lights inoperable               |  |  |  |