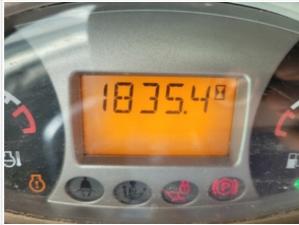

#### **General Info**

| B&B Stock Number                                                   | 1                             |  |  |
|--------------------------------------------------------------------|-------------------------------|--|--|
| Year                                                               | 2016                          |  |  |
| Make                                                               | Bobcat                        |  |  |
| Model                                                              | T870                          |  |  |
| Serial Number                                                      | ASWT11629                     |  |  |
| Hour Meter Reading                                                 | 1,835 Hrs.                    |  |  |
| Previous Application (e.g., earth moving, mining, demolition, etc) | Personal Use (Horse Property) |  |  |

#### Hour Meter/Odometer

| Control Station Overall Rating    | 3 - Normal Wear & Tear                                                                                                                                                                    |  |  |  |  |
|-----------------------------------|-------------------------------------------------------------------------------------------------------------------------------------------------------------------------------------------|--|--|--|--|
| Control Station Overall Condition | Minor cosmetic wear to cabin surfaces, floors, panels, and ceiling, Other (see comments)                                                                                                  |  |  |  |  |
| Comments                          | Overall in good shape. Recommend checking radio antenna for proper operation                                                                                                              |  |  |  |  |
| Operator Seat                     | 3 - Normal Wear & Tear                                                                                                                                                                    |  |  |  |  |
| Operator Seat Condition           | Seat(s) in good condition, no stains or tears in upholstery, Seat adjustment controls have limited range of motion, Seat belt secures properly, Seat belt is intact and in good condition |  |  |  |  |
| Comments                          | Seat sliders stuck                                                                                                                                                                        |  |  |  |  |
| Cabin Lights                      | 2 - Above Average Wear & Tear                                                                                                                                                             |  |  |  |  |
| Cabin Lights Condition            | Cabin light system is not operational                                                                                                                                                     |  |  |  |  |
| Comments Cab Light Inoperable     |                                                                                                                                                                                           |  |  |  |  |
| Safety Lock Out / Stop            | 3 - Normal Wear & Tear                                                                                                                                                                    |  |  |  |  |
| Safety Lock Out / Stop Condition  | Safety lock out device is present, in good condition, and functional                                                                                                                      |  |  |  |  |
| Controls & Switches               | 3 - Normal Wear & Tear                                                                                                                                                                    |  |  |  |  |
| Controls & Switches Condition     | All switches are installed and functional, Switches have good functionality, minor cosmetic damage observed, Other (see comments)                                                         |  |  |  |  |
| Comments                          | Some cab operator switches worn                                                                                                                                                           |  |  |  |  |