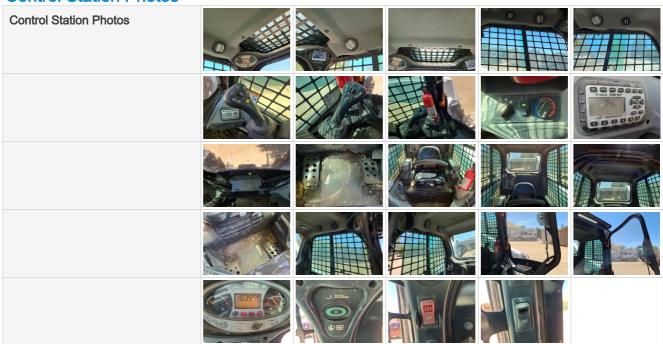

#### **Control Station Photos**

#### Hour Meter/Odometer

| Control Station Overall Rating    | 3 - Normal Wear & Tear                                                                                                                                                                    |  |  |  |  |
|-----------------------------------|-------------------------------------------------------------------------------------------------------------------------------------------------------------------------------------------|--|--|--|--|
| Control Station Overall Condition | Minor cosmetic wear to cabin surfaces, floors, panels, and ceiling, Other (see comments)                                                                                                  |  |  |  |  |
| Comments                          | Overall in good shape. Recommend checking radio antenna for proper operation                                                                                                              |  |  |  |  |
| Operator Seat                     | 3 - Normal Wear & Tear                                                                                                                                                                    |  |  |  |  |
| Operator Seat Condition           | Seat(s) in good condition, no stains or tears in upholstery, Seat adjustment controls have limited range of motion, Seat belt secures properly, Seat belt is intact and in good condition |  |  |  |  |
| Comments                          | Seat sliders stuck                                                                                                                                                                        |  |  |  |  |
| Cabin Lights                      | 2 - Above Average Wear & Tear                                                                                                                                                             |  |  |  |  |
| Cabin Lights Condition            | Cabin light system is not operational                                                                                                                                                     |  |  |  |  |
| Comments Cab Light Inoperable     |                                                                                                                                                                                           |  |  |  |  |
| Safety Lock Out / Stop            | 3 - Normal Wear & Tear                                                                                                                                                                    |  |  |  |  |
| Safety Lock Out / Stop Condition  | Safety lock out device is present, in good condition, and functional                                                                                                                      |  |  |  |  |
| Controls & Switches               | 3 - Normal Wear & Tear                                                                                                                                                                    |  |  |  |  |
| Controls & Switches Condition     | All switches are installed and functional, Switches have good functionality, minor cosmetic damage observed, Other (see comments)                                                         |  |  |  |  |
| Comments                          | Some cab operator switches worn                                                                                                                                                           |  |  |  |  |

## **Inspection Report (Compact Track Loader)**

| Hour Meter Activity                                                            | 3 - Normal Wear & Tear                                |  |  |  |
|--------------------------------------------------------------------------------|-------------------------------------------------------|--|--|--|
| Hour Meter Condition                                                           | Hour meter is functional and in good condition        |  |  |  |
| Other Gauge Activity                                                           | 3 - Normal Wear & Tear                                |  |  |  |
| Other Gauge Condition  All cockpit gauges are functional and in good condition |                                                       |  |  |  |
| Heater & A/C                                                                   | 3 - Normal Wear & Tear                                |  |  |  |
| Heater & A/C Condition                                                         | Heater and A/C work as expected                       |  |  |  |
| Travel Alarm                                                                   | 3 - Normal Wear & Tear                                |  |  |  |
| Travel Alarm Condition                                                         | Travel alarm is installed and functioning as expected |  |  |  |
| Horn                                                                           | 2 - Above Average Wear & Tear                         |  |  |  |
| Horn Condition                                                                 | Horn installed but functioning improperly             |  |  |  |
| Comments Horn inop.                                                            |                                                       |  |  |  |
| Backup Camera                                                                  | 0                                                     |  |  |  |