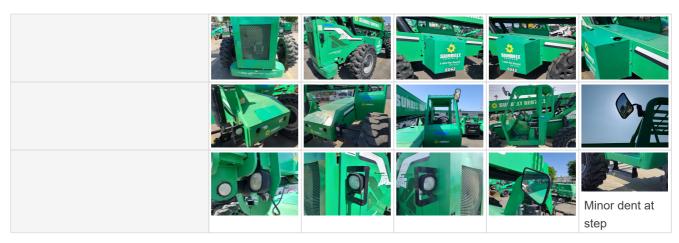

### **General Appearance Photos**

**Close-up Exterior Photos** 

## **General Appearance Inspection Points**

| Body Panels                      | 3 - Normal Wear & Tear                                                            |
|----------------------------------|-----------------------------------------------------------------------------------|
| Body Panel Condition             | Some panel misalignment observed, Other (see comments)                            |
| Comments                         | Small dents at rear engine door                                                   |
| Doors / Canopy Latches           | 3 - Normal Wear & Tear                                                            |
| Doors / Canopy Latches Condition | Other (see comments), Intermittent sticking observed on one or more latches/doors |
| Comments                         | Rear door latch not working properly                                              |
| Steps / Ladders                  | 3 - Normal Wear & Tear                                                            |
| Steps / Ladders Condition        | Bent or broken steps or rungs, Other (see comments)                               |
| Comments                         | Minor dent on driver step                                                         |
| Handrails                        | 3 - Normal Wear & Tear                                                            |
| Handrails Condition              | Handrails are fully intact and appear structurally sound                          |
| Glass                            | 0                                                                                 |
| Mirrors                          | 3 - Normal Wear & Tear                                                            |
| Mirror Condition                 | Mirrors present and intact, no visible damage                                     |
| Exterior Lights                  | 3 - Normal Wear & Tear                                                            |
| Exterior Lights Condition        | No visible damage, lighting system is operational                                 |