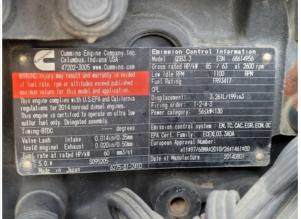

| Engine Type (Make, Model,<br>Cylinders, Hp) | Cummins - QSB3.3 ATAAC - 4Cyl 85HP |
|---------------------------------------------|------------------------------------|
| Emissions Tier                              | Tier 3                             |
| Engine Serial Number                        | 68614956                           |
| Engine Fuel Type                            | Diesel                             |