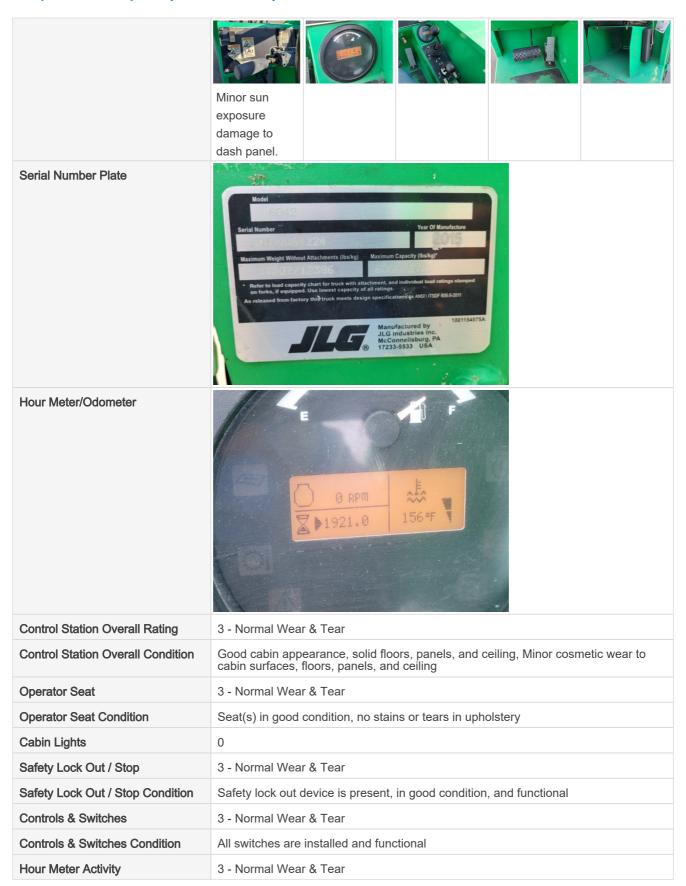

#### **General Info**

| B&B Stock Number                                                   | A8290852         |
|--------------------------------------------------------------------|------------------|
| Year                                                               | 2015             |
| Make                                                               | JLG Skytrak      |
| Model                                                              | 6042             |
| Serial Number                                                      | 0160064224       |
| Hour Meter Reading                                                 | 1,921 Hrs.       |
| Previous Application (e.g., earth moving, mining, demolition, etc) | Equipment Rental |