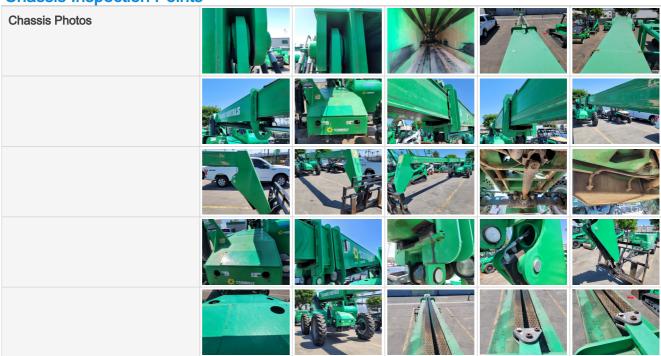

## **Chassis Inspection Points**

# Inspection Report (Telehandler)

### Wheels & Tires

## Wheels & Tires Inspection Points

| 3                                                           |
|-------------------------------------------------------------|
| Tires are solid rubber and are above 70% of tread life left |
| No                                                          |
| Solideal                                                    |
| N/A                                                         |
| 70%                                                         |
|                                                             |
| 70%                                                         |
|                                                             |
| 70%                                                         |
|                                                             |
| 70%                                                         |
|                                                             |
| 3 - Normal Wear & Tear                                      |
|                                                             |

# Inspection Report (Telehandler)

| Oscillating Pin Appearance | 3 - Normal Wear & Tear                                         |
|----------------------------|----------------------------------------------------------------|
| Boom Condition             | 3 - Normal Wear & Tear                                         |
| Chain / Tensioners         | 3 - Normal Wear & Tear                                         |
| Rollers & Guides           | 3 - Normal Wear & Tear                                         |
| Boom Wear Guides           | 3 - Normal Wear & Tear                                         |
| Overall Chassis            | 3 - Normal Wear & Tear                                         |
| Overall Chassis Comments   | No operating issues seen with Frame, Implements or drivetrain. |