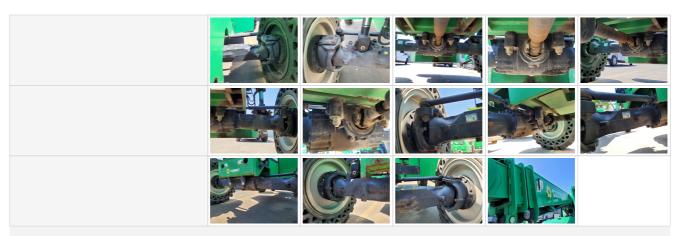

# **Drivetrain Inspection Points**

#### **Drivetrain**

**Drivetrain Photos** 

# Inspection Report (Telehandler)

| Hydrostatic Transmission?                | No                                                                                                                                                                |  |  |
|------------------------------------------|-------------------------------------------------------------------------------------------------------------------------------------------------------------------|--|--|
| 2 Speed?                                 | No                                                                                                                                                                |  |  |
| Hydrostatic Drive Configuration          | Close Coupled Transmission                                                                                                                                        |  |  |
| Transmission Info<br>(Make/Model/Speeds) | Powershift - 4 Speed Fwd 3 Speed Rev.                                                                                                                             |  |  |
| Transmission Components                  | 3 - Normal Wear & Tear                                                                                                                                            |  |  |
| Transmission Condition                   | Good forward and reverse function, No unusual noises or vibrations                                                                                                |  |  |
| Drive Motors                             | 0                                                                                                                                                                 |  |  |
| Parking Brake                            | 3 - Normal Wear & Tear                                                                                                                                            |  |  |
| Parking Brake Function                   | Poor performance; brake won't hold, Other (see comments)                                                                                                          |  |  |
| Comments                                 | Service brakes require above normal pedal pressure to activate (Once service brakes activated, brakes hold well)                                                  |  |  |
| Overall Drivetrain Comments              | Drivetrain in good shape. No active leaks seen from the transmission. Machine traveled well in both directions. Parking brake and Steering system working normal. |  |  |