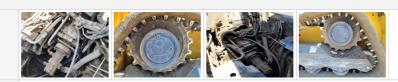

### Rubber Track Undercarriage Photos

| Undercarriage Photos |  |
|----------------------|--|
|                      |  |
|                      |  |
|                      |  |
|                      |  |

| Track Width (inches)                             | 18"                                                                                             |
|--------------------------------------------------|-------------------------------------------------------------------------------------------------|
| Roller Frames                                    | 3 - Normal Wear & Tear                                                                          |
| Track Belt                                       | 1 - Service Required                                                                            |
| Comments                                         | Tracks need to be replaced                                                                      |
| Rubber Belt Drive Lugs                           | 1 - Service Required                                                                            |
| Track Tensioners                                 | 3 - Normal Wear & Tear                                                                          |
| Front Idlers                                     | 3 - Normal Wear & Tear                                                                          |
| Rear Idlers                                      | 3 - Normal Wear & Tear                                                                          |
| Track Rollers                                    | 3 - Normal Wear & Tear                                                                          |
| Sprockets                                        | 3 - Normal Wear & Tear                                                                          |
| Overall Undercarriage Rating                     | 3 - Normal Wear & Tear                                                                          |
| Left Track Belt - Percent<br>Remaining Estimate  | 10%                                                                                             |
| Right Track Belt - Percent<br>Remaining Estimate | 10%                                                                                             |
| Overall Comments                                 | Although tracks are worn down to 10%, Machine will come with new set of tracks at time of sale. |