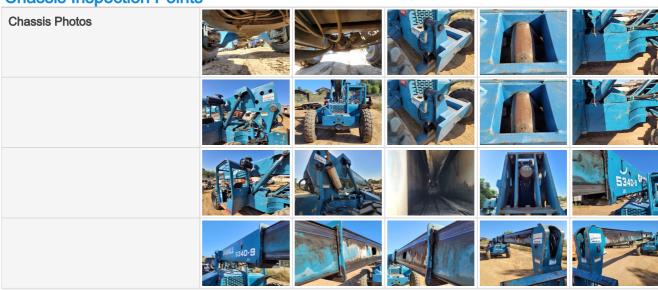

## **Chassis Inspection Points**

## Inspection Report (Telehandler)

| Tire Size                          | 13.00-24                                                                                                                                            |  |
|------------------------------------|-----------------------------------------------------------------------------------------------------------------------------------------------------|--|
| Front Left Tire - Ratio Remaining  | 70%                                                                                                                                                 |  |
| Front Left Tire Photos             |                                                                                                                                                     |  |
| Front Right Tire - Ratio Remaining | 70%                                                                                                                                                 |  |
| Front Right Tire Photos            |                                                                                                                                                     |  |
| Rear Right Tire - Ratio Remaining  | 70%                                                                                                                                                 |  |
| Rear Right Tire Photos             |                                                                                                                                                     |  |
| Rear Left Tire - Ratio Remaining   | 70%                                                                                                                                                 |  |
| Rear Left Tire Photos              |                                                                                                                                                     |  |
| Frame                              | 3 - Normal Wear & Tear                                                                                                                              |  |
| Stance                             | 3 - Normal Wear & Tear                                                                                                                              |  |
| Front Axle Appearance              | 3 - Normal Wear & Tear                                                                                                                              |  |
| Rear Axle Appearance               | 3 - Normal Wear & Tear                                                                                                                              |  |
| Oscillating Pin Appearance         | 3 - Normal Wear & Tear                                                                                                                              |  |
| Boom Condition                     | 3 - Normal Wear & Tear                                                                                                                              |  |
| Chain / Tensioners                 | 3 - Normal Wear & Tear                                                                                                                              |  |
| Rollers & Guides                   | 3 - Normal Wear & Tear                                                                                                                              |  |
| Boom Wear Guides                   | 3 - Normal Wear & Tear                                                                                                                              |  |
| Overall Chassis                    | 3 - Normal Wear & Tear                                                                                                                              |  |
| Overall Chassis Comments           | Overall main frame in good condition and implements working well. Axles and steering working well. Boom up/down and Telescoping functions normally. |  |