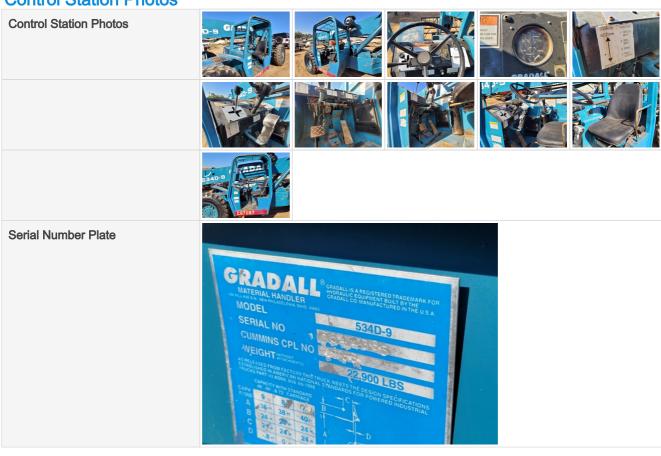

### **Control Station Photos**

## Inspection Report (Telehandler)

| Hour Meter/Odometer               | HOURS                                                                                                                                              |
|-----------------------------------|----------------------------------------------------------------------------------------------------------------------------------------------------|
| Control Station Overall Rating    | 3 - Normal Wear & Tear                                                                                                                             |
| Control Station Overall Condition | Minor cosmetic wear to cabin surfaces, floors, panels, and ceiling, Good cabin appearance, solid floors, panels, and ceiling, Other (see comments) |
| Operator Seat                     | 3 - Normal Wear & Tear                                                                                                                             |
| Operator Seat Condition           | Seat(s) in good condition, no stains or tears in upholstery                                                                                        |
| Cabin Lights                      | 0                                                                                                                                                  |
| Safety Lock Out / Stop            | 3 - Normal Wear & Tear                                                                                                                             |
| Safety Lock Out / Stop Condition  | Safety lock out device is present, in good condition, and functional                                                                               |
| Controls & Switches               | 3 - Normal Wear & Tear                                                                                                                             |
| Controls & Switches Condition     | All switches are installed and functional, Switches have good functionality, minor cosmetic damage observed                                        |
| Hour Meter Activity               | 3 - Normal Wear & Tear                                                                                                                             |
| Hour Meter Condition              | Hour meter is unreadable or not functioning, Hour meter is functional, with some minor wear and/or cosmetic damage, Other (see comments)           |
| Last Known Hour Meter Reading     | Hour meter hard to see due to worn gauge surface                                                                                                   |
| Other Gauge Activity              | 3 - Normal Wear & Tear                                                                                                                             |
| Other Gauge Condition             | Gauges are functional, with some wear and/or cosmetic damage                                                                                       |
| Heater & A/C                      | 0                                                                                                                                                  |
| Travel Alarm                      | 3 - Normal Wear & Tear                                                                                                                             |
| Travel Alarm Condition            | Travel alarm is installed and functioning as expected                                                                                              |
| Horn                              | 3 - Normal Wear & Tear                                                                                                                             |
| Horn Condition                    | Horn is installed and functioning as expected                                                                                                      |
| Backup Camera                     | 0                                                                                                                                                  |