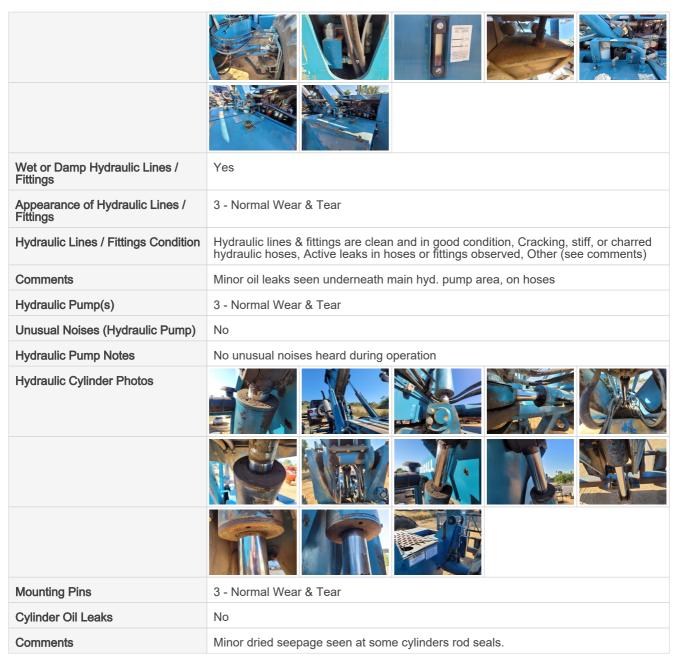

## **Hydraulics Overall Inspection Points**

| H | lyd | Iraul | ics | Over | all |
|---|-----|-------|-----|------|-----|
|   |     |       |     |      |     |

Hydraulic System Photos