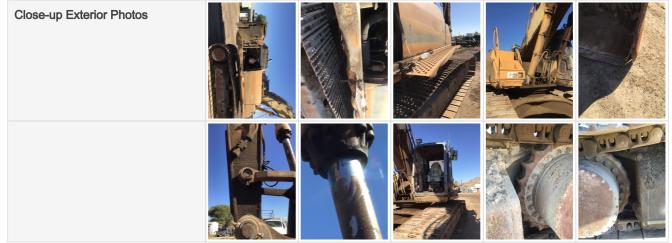

#### **General Appearance Photos**

**General Appearance Inspection Points** 

| Inspection Rating Criteria       | Rating Scale                                          | Explanation                                                                                                     |
|----------------------------------|-------------------------------------------------------|-----------------------------------------------------------------------------------------------------------------|
| ,                                | 1 - Service Required                                  | Requires immediate repairs to function as expected.                                                             |
|                                  | 2 - Above Average Wear & Tear                         | Exhibits greater wear than expected given age<br>and usage. While operable, further diagnosis may<br>be needed. |
|                                  | 3 - Normal Wear & Tear                                | Exhibits wear that is consistent with age and usage. Operation is normal, and as expected.                      |
|                                  | 4 - Very Light or Minimal Wear                        | Exhibits very minimal wear. Operation is better than expected given age and usage.                              |
|                                  | 5 - Like New, Recently Replaced                       | Excellent condition, free of visible wear or<br>damage. Operation is within factory<br>specifications.          |
| Body Panels                      | 1 - Service Required                                  |                                                                                                                 |
| Body Panel Condition             | Large dents or cracks, Areas of surface rust observed |                                                                                                                 |
| Comments                         | Every panel is in bad shap                            | e                                                                                                               |
| Doors / Canopy Latches           | 1 - Service Required                                  |                                                                                                                 |
| Doors / Canopy Latches Condition | Bent or damaged frame/components                      |                                                                                                                 |
| Steps / Ladders                  | 0                                                     |                                                                                                                 |
| Handrails                        | 3 - Normal Wear & Tear                                |                                                                                                                 |
| Handrails Condition              | Bent or broken railings                               |                                                                                                                 |
| Glass                            | 1 - Service Required                                  |                                                                                                                 |
| Glass Condition                  | Glass is broken or shattered                          |                                                                                                                 |
| Mirrors                          | 2 - Above Average Wear & Tear                         |                                                                                                                 |
| Mirror Condition                 | One or more mirrors are br                            | roken or missing                                                                                                |
| Overall Exterior                 | 1 - Service Required                                  |                                                                                                                 |
| Comments                         | Very damaged                                          |                                                                                                                 |

# **Undercarriage Inspection Points**

| Sprocket Teeth | 1 - Service Required          |
|----------------|-------------------------------|
| Comments       | Missing                       |
| Track Bushings | 2 - Above Average Wear & Tear |

| Track Frames                   | 3 - Normal Wear & Tear         |  |
|--------------------------------|--------------------------------|--|
| Pivot Shafts                   | 2 - Above Average Wear & Tear  |  |
| Comments                       | Leaking                        |  |
| Equalizer Bar & Joints         | 3 - Normal Wear & Tear         |  |
| Front Idler                    | 4 - Very Light or Minimal Wear |  |
| Track Tensioner                | 3 - Normal Wear & Tear         |  |
| Track links                    | 3 - Normal Wear & Tear         |  |
| Bottom Rollers                 | 3 - Normal Wear & Tear         |  |
| Carrier Rollers                | 3 - Normal Wear & Tear         |  |
| Overall Undercarriage          | 1 - Service Required           |  |
| Overall Percent Estimate       | 30%                            |  |
| Overall Undercarriage Comments | Very worn                      |  |