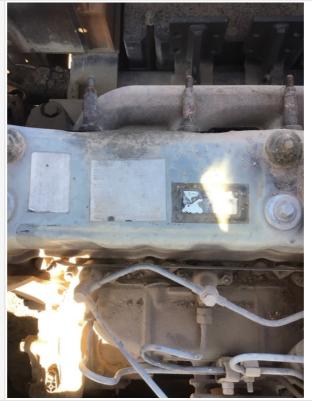

### **Engine Compartment Photos**

Engine Data Plate

| Engine Compartment Photos                         |                                                                                                                                                         |  |
|---------------------------------------------------|---------------------------------------------------------------------------------------------------------------------------------------------------------|--|
| Engine Type (Make, Model,<br>Cylinders, Hp)       | 6cyl                                                                                                                                                    |  |
| Emissions Tier                                    | Undetermined                                                                                                                                            |  |
| Engine Serial Number                              | Not able to make it out                                                                                                                                 |  |
| Engine Fuel Type                                  | Diesel                                                                                                                                                  |  |
| Blow-by (Visual Observation Check)                | Yes                                                                                                                                                     |  |
| Unusual Noises (Upon Start-up,<br>Idle, Shutdown) | No                                                                                                                                                      |  |
| Engine Smoke (Upon Start-up,<br>Idle, Shutdown)   | Yes                                                                                                                                                     |  |
| Engine Smoke Notes                                | Engine smoke observered upon start up                                                                                                                   |  |
| Comments                                          | Black smoke                                                                                                                                             |  |
| Engine Exhaust Color                              | Black                                                                                                                                                   |  |
| Battery                                           | 1 - Service Required                                                                                                                                    |  |
| Battery Condition                                 | Inaccessible, unable to determine condition                                                                                                             |  |
| Comments                                          | Dead/ had to jump                                                                                                                                       |  |
| Radiator                                          | 2 - Above Average Wear & Tear                                                                                                                           |  |
| Radiator Condition                                | Signs of corrosion on clamps & hoses                                                                                                                    |  |
| Belts                                             | 2 - Above Average Wear & Tear                                                                                                                           |  |
| Belt Condition                                    | Frayed belt edges observed                                                                                                                              |  |
| Hoses                                             | 1 - Service Required                                                                                                                                    |  |
| Hose Condition                                    | Worn, cut, or damaged outer covering on one or more hoses                                                                                               |  |
| Water Pump                                        | 3 - Normal Wear & Tear                                                                                                                                  |  |
| Water Pump Condition                              | Groaning, squealing, or squeaking noises heard at pump                                                                                                  |  |
| Cooling System Leaks                              | Yes                                                                                                                                                     |  |
| Coolant Appearance                                | 2 - Above Average Wear & Tear                                                                                                                           |  |
| Coolant Appearance Notes                          | Dark, opaque appearance                                                                                                                                 |  |
| Oil Leaks                                         | Yes                                                                                                                                                     |  |
| Oil Leak Notes                                    | Wetness & discoloration observed, Dried oil seepages seen, Wet areas with drops forming due to oil leakage, Active dripping and/or oil pooling observed |  |
| Oil Appearance                                    | 1 - Service Required                                                                                                                                    |  |