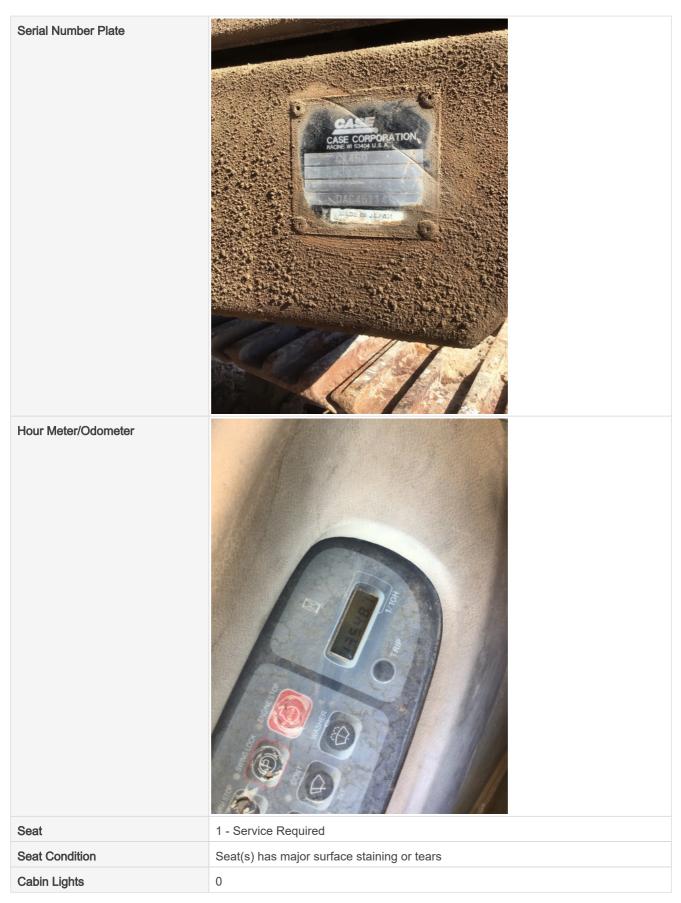

### **General Info**

| B&B Stock Number                                                   | N/a          |
|--------------------------------------------------------------------|--------------|
| Year                                                               | 2004         |
| Make                                                               | Case         |
| Model                                                              | Cx460        |
| Serial Number                                                      | Dac461148    |
| Hour Meter Reading                                                 | 13548.6      |
| Previous Application (e.g., earth moving, mining, demolition, etc) | Earth moving |

#### **Control Station Photos**

**Control Station Photos** 

| Safety Lock Out / Stop            | 4 - Very Light or Minimal Wear                                       |
|-----------------------------------|----------------------------------------------------------------------|
| Safety Lock Out / Stop Condition  | Safety lock out device is present, in good condition, and functional |
| Controls & Switches               | 2 - Above Average Wear & Tear                                        |
| Controls & Switches Condition     | Switches have good functionality, minor cosmetic damage observed     |
| Hour Meter Activity               | 5 - Like New, Recently Replaced                                      |
| Hour Meter Condition              | Hour meter is functional and in good condition                       |
| Other Gauge Activity              | 3 - Normal Wear & Tear                                               |
| Other Gauge Condition             | Gauges are functional, with some wear and/or cosmetic damage         |
| Heater & A/C                      | 1 - Service Required                                                 |
| Heater & A/C Condition            | Fan vents are damaged, Fan vents are very dirty                      |
| Travel Alarm                      | 0                                                                    |
| Horn                              | 0                                                                    |
| Backup Camera                     | 0                                                                    |
| Control Station Overall Rating    | 1 - Service Required                                                 |
| Control Station Overall Condition | Significant wear and tear to cabin floor, panels, and ceiling        |
| Engine Incompation Deinte         |                                                                      |