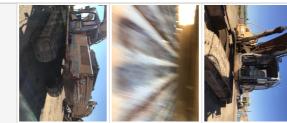

# **General Appearance Inspection Points**

#### **General Appearance**

#### **General Appearance Photos**

**General Appearance Inspection Points** 

| Inspection Rating Criteria       | Rating Scale                                          | Explanation                                                                                                     |
|----------------------------------|-------------------------------------------------------|-----------------------------------------------------------------------------------------------------------------|
| ,                                | 1 - Service Required                                  | Requires immediate repairs to function as expected.                                                             |
|                                  | 2 - Above Average Wear & Tear                         | Exhibits greater wear than expected given age<br>and usage. While operable, further diagnosis may<br>be needed. |
|                                  | 3 - Normal Wear & Tear                                | Exhibits wear that is consistent with age and usage. Operation is normal, and as expected.                      |
|                                  | 4 - Very Light or Minimal Wear                        | Exhibits very minimal wear. Operation is better than expected given age and usage.                              |
|                                  | 5 - Like New, Recently Replaced                       | Excellent condition, free of visible wear or<br>damage. Operation is within factory<br>specifications.          |
| Body Panels                      | 1 - Service Required                                  |                                                                                                                 |
| Body Panel Condition             | Large dents or cracks, Areas of surface rust observed |                                                                                                                 |
| Comments                         | Every panel is in bad shap                            | e                                                                                                               |
| Doors / Canopy Latches           | 1 - Service Required                                  |                                                                                                                 |
| Doors / Canopy Latches Condition | Bent or damaged frame/components                      |                                                                                                                 |
| Steps / Ladders                  | 0                                                     |                                                                                                                 |
| Handrails                        | 3 - Normal Wear & Tear                                |                                                                                                                 |
| Handrails Condition              | Bent or broken railings                               |                                                                                                                 |
| Glass                            | 1 - Service Required                                  |                                                                                                                 |
| Glass Condition                  | Glass is broken or shattered                          |                                                                                                                 |
| Mirrors                          | 2 - Above Average Wear & Tear                         |                                                                                                                 |
| Mirror Condition                 | One or more mirrors are br                            | roken or missing                                                                                                |
| Overall Exterior                 | 1 - Service Required                                  |                                                                                                                 |
| Comments                         | Very damaged                                          |                                                                                                                 |