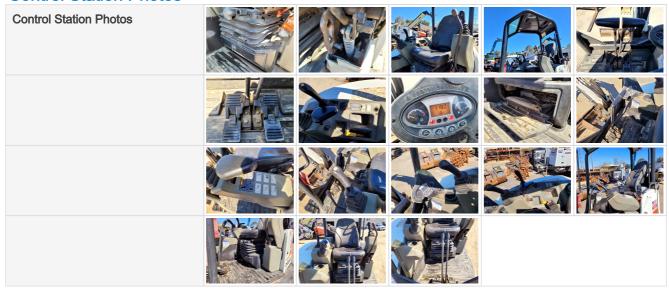

ondition                  | Glass intact, no visible damage                                                |
| Mirrors                          | 0                                                                              |
| Exterior Lights                  | 3 - Normal Wear & Tear                                                         |
| Exterior Lights Condition        | No visible damage, lighting system is operational                              |
| Overall Exterior                 | 3 - Normal Wear & Tear                                                         |
| Comments                         | Overall, machine's exterior in good shape. Normal scuff marks seen all around. |

# **Control Station Inspection Points**

#### **Control Station**

#### **Control Station Photos**





# Inspection Report (Excavator)

#### Serial Number Plate



#### Hour Meter/Odometer



| Seat                             | 3 - Normal Wear & Tear                                                                                                                            |
|----------------------------------|---------------------------------------------------------------------------------------------------------------------------------------------------|
| Seat Condition                   | Seat belt secures properly, Seat(s) have minor surface staining or small tears, Seat(s) is damaged due to sun exposure; fading, cracking observed |
| Cabin Lights                     | 0