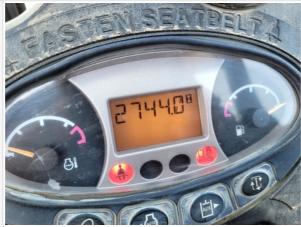

#### Hour Meter/Odometer

| Seat                             | 3 - Normal Wear & Tear                                                                                                                            |
|----------------------------------|---------------------------------------------------------------------------------------------------------------------------------------------------|
| Seat Condition                   | Seat belt secures properly, Seat(s) have minor surface staining or small tears, Seat(s) is damaged due to sun exposure; fading, cracking observed |
| Cabin Lights                     | 0                                                                                                                                                 |
| Safety Lock Out / Stop           | 3 - Normal Wear & Tear                                                                                                                            |
| Safety Lock Out / Stop Condition | Safety lock out device is present, in good condition, and functional                                                                              |
| Controls & Switches              | 3 - Normal Wear & Tear                                                                                                                            |
| Controls & Switches Condition    | Switches have good functionality, minor cosmetic damage observed                                                                                  |
| Hour Meter Activity              | 3 - Normal Wear & Tear                                                                                                                            |
| Hour Meter Condition             | Hour meter is functional and in good condition                                                                                                    |
| Other Gauge Activity             | 3 - Normal Wear & Tear                                                                                                                            |
| Other Gauge Condition            | Gauges are functional, with some wear and/or cosmetic damage                                                                                      |
| Heater & A/C                     | 0                                                                                                                                                 |
| Travel Alarm                     | 3 - Normal Wear & Tear                                                                                                                            |
| Travel Alarm Condition           | Travel alarm is installed and functioning as expected                                                                                             |
| Horn                             | 3 - Normal Wear & Tear                                                                                                                            |
| Horn Condition                   | Horn is installed and functioning as expected                                                                                                     |