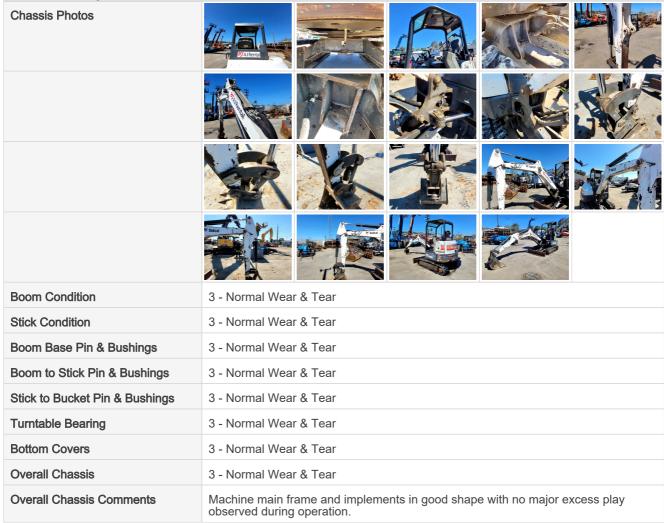

#### **Chassis Inspection Points**

#### **Travel System Inspection Points**

#### **Rubber Track Undercarriage**

#### **Undercarriage Photos**

## **Inspection Points**

| N/A                                                                                                                                                               |  |  |
|-------------------------------------------------------------------------------------------------------------------------------------------------------------------|--|--|
| N/A                                                                                                                                                               |  |  |
| 3 - Normal Wear & Tear                                                                                                                                            |  |  |
| 3 - Normal Wear & Tear                                                                                                                                            |  |  |
| 3 - Normal Wear & Tear                                                                                                                                            |  |  |
| 3 - Normal Wear & Tear                                                                                                                                            |  |  |
| 3 - Normal Wear & Tear                                                                                                                                            |  |  |
| 0                                                                                                                                                                 |  |  |
| 3 - Normal Wear & Tear                                                                                                                                            |  |  |
| 3 - Normal Wear & Tear                                                                                                                                            |  |  |
| 3 - Normal Wear & Tear                                                                                                                                            |  |  |
| 70%                                                                                                                                                               |  |  |
| 70%                                                                                                                                                               |  |  |
| Track belts have plenty of tread life left. Some cuts seen on rubber tracks from jobsite usage. Undercarriage is in good condition with no major issues observed. |  |  |
|                                                                                                                                                                   |  |  |