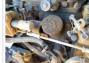

# **Engine Compartment Photos**

**Engine Data Plate** 

**Engine Compartment Photos** 

Minor residual oil buildup seen around oil fill/injection pump area on engine.

| Engine Type (Make, Model,<br>Cylinders, Hp)    | Kubota - D1703 - 1.7L - 4Cyl 25HP |
|------------------------------------------------|-----------------------------------|
| Emissions Tier                                 | Tier 4F                           |
| Engine Serial Number                           | N/A                               |
| Engine Fuel Type                               | Diesel                            |
| Blow-by (Visual Observation Check)             | No                                |
| Unusual Noises (Upon Start-up, Idle, Shutdown) | No                                |