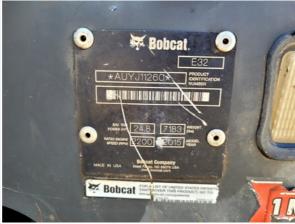

|
| Mirrors                          | 0                                                                              |
| Exterior Lights                  | 3 - Normal Wear & Tear                                                         |
| Exterior Lights Condition        | No visible damage, lighting system is operational                              |
| Overall Exterior                 | 3 - Normal Wear & Tear                                                         |
| Comments                         | Overall, machine's exterior in good shape. Normal scuff marks seen all around. |

# **Control Station Inspection Points**

#### **Control Station**

#### **Control Station Photos**





# Inspection Report (Excavator)

#### Serial Number Plate



#### Hour Meter/Odometer



| Seat                             | 3 - Normal Wear & Tear                                                                                                                            |
|----------------------------------|---------------------------------------------------------------------------------------------------------------------------------------------------|
| Seat Condition                   | Seat belt secures properly, Seat(s) have minor surface staining or small tears, Seat(s) is damaged due to sun exposure; fading, cracking observed |
| Cabin Lights                     | 0                                                                                                                                                 |
| Safety Lock Out / Stop