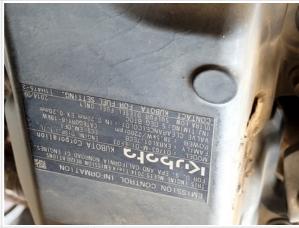

# **Engine Compartment Photos**

**Engine Data Plate** 

**Engine Compartment Photos** 

Minor residual oil buildup seen around oil fill/injection pump area on engine.

| Engine Type (Make, Model,<br>Cylinders, Hp)    | Kubota - D1703 - 1.7L - 4Cyl 25HP |
|------------------------------------------------|-----------------------------------|
| Emissions Tier                                 | Tier 4F                           |
| Engine Serial Number                           | N/A                               |
| Engine Fuel Type                               | Diesel                            |
| Blow-by (Visual Observation Check)             | No                                |
| Unusual Noises (Upon Start-up, Idle, Shutdown) | No                                |