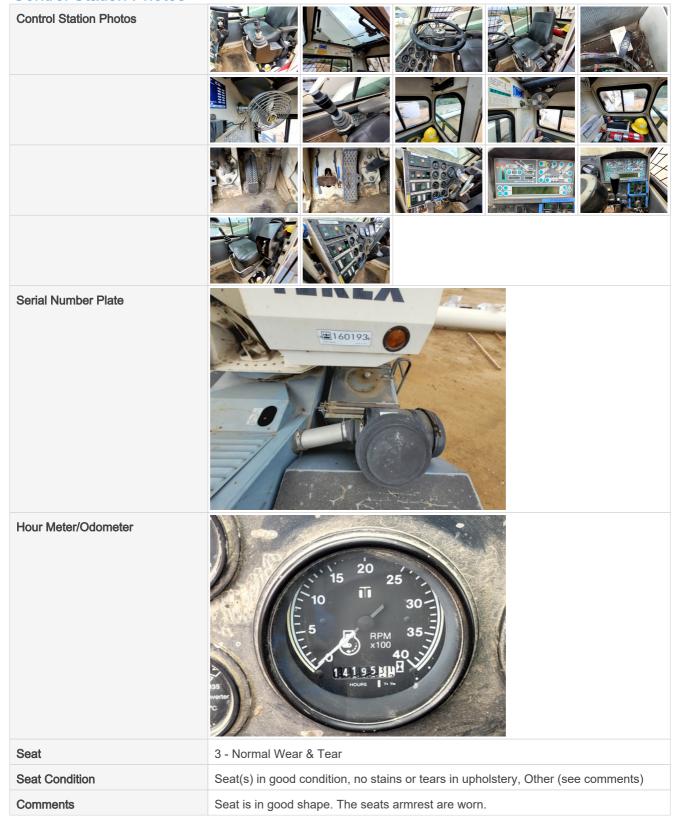

#### **Control Station**

## **Control Station Photos**

## **Inspection Report (Rough Terrain Crane)**

| Cabin Lights                            | 0                                                                                                                            |  |  |
|-----------------------------------------|------------------------------------------------------------------------------------------------------------------------------|--|--|
| Safety Lock Out / Stop                  | 3 - Normal Wear & Tear                                                                                                       |  |  |
| Safety Lock Out / Stop Condition        | Safety lock out device is present, in good condition, and functional                                                         |  |  |
| Controls & Switches                     | 3 - Normal Wear & Tear                                                                                                       |  |  |
| Controls & Switches Condition           | All switches are installed and functional, Switches have good functionality, minor cosmetic damage observed                  |  |  |
| Hour Meter Activity                     | 3 - Normal Wear & Tear                                                                                                       |  |  |
| Hour Meter Condition                    | Hour meter is functional and in good condition                                                                               |  |  |
| Other Gauge Activity                    | 3 - Normal Wear & Tear                                                                                                       |  |  |
| Other Gauge Condition                   | All cockpit gauges are functional and in good condition                                                                      |  |  |
| Heater & A/C                            | 3 - Normal Wear & Tear                                                                                                       |  |  |
| Heater & A/C Condition                  | Only heat functionality works, Other (see comments)                                                                          |  |  |
| Comments                                | A/C not working at optimal performance                                                                                       |  |  |
| Travel Alarm                            | 3 - Normal Wear & Tear                                                                                                       |  |  |
| Travel Alarm Condition                  | Travel alarm is installed and functioning as expected                                                                        |  |  |
| Horn                                    | 3 - Normal Wear & Tear                                                                                                       |  |  |
| Horn Condition                          | Horn is installed and functioning as expected                                                                                |  |  |
| Backup Camera                           | 0                                                                                                                            |  |  |
| Control Station Overall Rating          | 3 - Normal Wear & Tear                                                                                                       |  |  |
| Control Station Overall Condition       | Good cabin appearance, solid floors, panels, and ceiling, Minor cosmetic wear to cabin surfaces, floors, panels, and ceiling |  |  |
| Comments                                | Operator Cab in descent condition for its age                                                                                |  |  |
| Anti Two Block System                   | 3 - Normal Wear & Tear                                                                                                       |  |  |
| Anti Two Block System Photos            |                                                                                                                              |  |  |
| Load Movement Indicator (LMI)           | 3 - Normal Wear & Tear                                                                                                       |  |  |
| Comments                                | LMI updated                                                                                                                  |  |  |
| Load Movement Indicator (LMI)<br>Photos |                                                                                                                              |  |  |