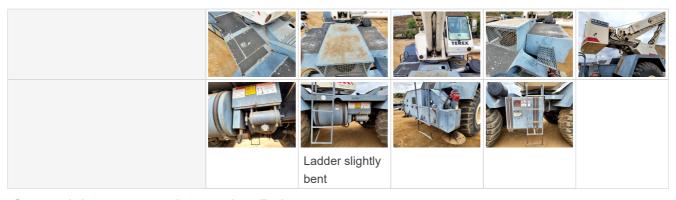

#### **Drivetrain**

**Drivetrain Inspection Points** 

| Drivetrain Photos | 0              |  |  |
|-------------------|----------------|--|--|
|                   | Residual oil   |  |  |
|                   | buildup at     |  |  |
|                   | bottom side of |  |  |
|                   | transmission   |  |  |
|                   | housing        |  |  |

# **Inspection Report (Rough Terrain Crane)**

| Hydrostatic Transmission?                | No                                                                                                                                                               |  |  |
|------------------------------------------|------------------------------------------------------------------------------------------------------------------------------------------------------------------|--|--|
| 2 Speed?                                 | No                                                                                                                                                               |  |  |
| Hydrostatic Drive Configuration          | Close Coupled Transmission                                                                                                                                       |  |  |
| Transmission Info<br>(Make/Model/Speeds) | Powershift                                                                                                                                                       |  |  |
| Transmission Components                  | 3 - Normal Wear & Tear                                                                                                                                           |  |  |
| Transmission Condition                   | Good forward and reverse function, No unusual noises or vibrations                                                                                               |  |  |
| Drive Motors                             | 0                                                                                                                                                                |  |  |
| Parking Brake                            | 3 - Normal Wear & Tear                                                                                                                                           |  |  |
| Parking Brake Function                   | Good brake function                                                                                                                                              |  |  |
| Overall Drivetrain Rating                | 3 - Normal Wear & Tear                                                                                                                                           |  |  |
| Overall Drivetrain Comments              | Machine travels well in all directions. Machine tested in short distances using low gears. Minor seepage buildup observed around bottom of transmission housing. |  |  |

#### **Chassis Photos**

| Ondoord Hotos  |       |
|----------------|-------|
| Chassis Photos |       |
|                |       |
|                |       |
|                | THEIR |
|                |       |

## **Chassis Inspection Points**

| oriacolo inopositioni i sinte |                                                                                                                                     |  |  |
|-------------------------------|-------------------------------------------------------------------------------------------------------------------------------------|--|--|
| Frame                         | 3 - Normal Wear & Tear                                                                                                              |  |  |
| Stance                        | 3 - Normal Wear & Tear                                                                                                              |  |  |
| Turntable Bearing             | 3 - Normal Wear & Tear                                                                                                              |  |  |
| Front Axle                    | 3 - Normal Wear & Tear                                                                                                              |  |  |
| Rear Axle                     | 3 - Normal Wear & Tear                                                                                                              |  |  |
| Outriggers                    | 3 - Normal Wear & Tear                                                                                                              |  |  |
| Outrigger Pads                | 3 - Normal Wear & Tear                                                                                                              |  |  |
| Overall Chassis               | 3 - Normal Wear & Tear                                                                                                              |  |  |
| Overall Chassis Comments      | Main Frame, Outriggers, and Boom assembly in great condition. Front and Rear axle also in solid shape along with steering linkages. |  |  |