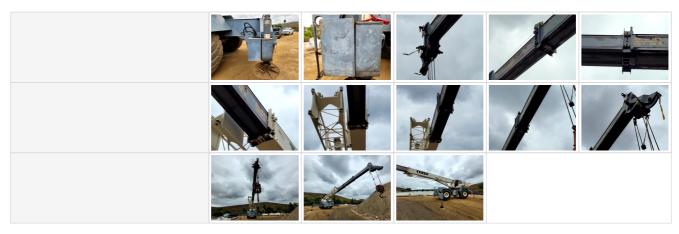

## **Crane Components - Photos**

## **Inspection Report (Rough Terrain Crane)**

| Crane Component Photos |  |
|------------------------|--|
|                        |  |
|                        |  |

## **Crane Components - Inspection Points**

| Orane Components - mapection i omts |                                                                                                                     |  |  |
|-------------------------------------|---------------------------------------------------------------------------------------------------------------------|--|--|
| Counterweight                       | 3 - Normal Wear & Tear                                                                                              |  |  |
| Boom Angle Indicator                | 3 - Normal Wear & Tear                                                                                              |  |  |
| Main Boom Sections                  | 3 - Normal Wear & Tear                                                                                              |  |  |
| Main Boom Pins                      | 3 - Normal Wear & Tear                                                                                              |  |  |
| Boom Head Section                   | 3 - Normal Wear & Tear                                                                                              |  |  |
| Wear Pads                           | 3 - Normal Wear & Tear                                                                                              |  |  |
| Jib                                 | 3 - Normal Wear & Tear                                                                                              |  |  |
| Fairlead                            | 3 - Normal Wear & Tear                                                                                              |  |  |
| Sheaves                             | 3 - Normal Wear & Tear                                                                                              |  |  |
| Main Load Block                     | 3 - Normal Wear & Tear                                                                                              |  |  |
| Overhaul Ball                       | 0                                                                                                                   |  |  |
| Crane Components Overall            | 3 - Normal Wear & Tear                                                                                              |  |  |
| Comments                            | Cranes main components controling Boom lift, extend, machine's swing, and Main winch are in good working condition. |  |  |