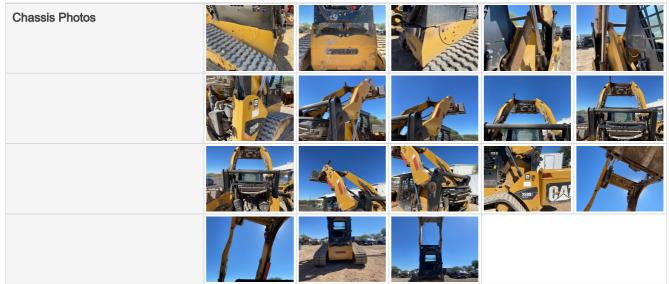

### **Chassis Photos**

### **Chassis Inspection Points**

| Onadolo mopodioni i dinto  |                                                  |  |  |  |
|----------------------------|--------------------------------------------------|--|--|--|
| Frame                      | 3 - Normal Wear & Tear                           |  |  |  |
| Stance                     | 3 - Normal Wear & Tear                           |  |  |  |
| Lift Arm                   | 3 - Normal Wear & Tear                           |  |  |  |
| Chassis to Arm Pins        | 3 - Normal Wear & Tear                           |  |  |  |
| Quick Coupler              | 3 - Normal Wear & Tear                           |  |  |  |
| Quick Coupler to Arms Pins | 3 - Normal Wear & Tear                           |  |  |  |
| Overall Chassis            | 3 - Normal Wear & Tear                           |  |  |  |
| Overall Chassis Comments   | Main frame and implements are in good condition. |  |  |  |