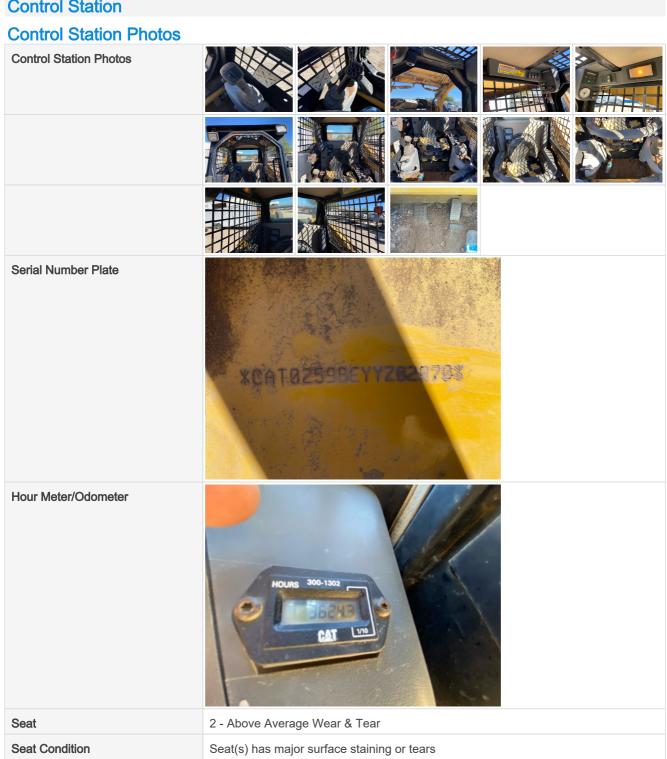

## **Control Station Inspection Points**

#### **Control Station**

# **Inspection Report (Compact Track Loader)**

| Cabin Lights                      | 3 - Normal Wear & Tear                                                                                                |  |  |
|-----------------------------------|-----------------------------------------------------------------------------------------------------------------------|--|--|
| Cabin Lights Condition            | Cabin lights are installed with all light covers in place, bulbs are installed and working properly                   |  |  |
| Safety Lock Out / Stop            | 3 - Normal Wear & Tear                                                                                                |  |  |
| Safety Lock Out / Stop Condition  | Safety lock out device is present, in good condition, and functional                                                  |  |  |
| Controls & Switches               | 3 - Normal Wear & Tear                                                                                                |  |  |
| Controls & Switches Condition     | All switches are installed and functional                                                                             |  |  |
| Hour Meter Activity               | 3 - Normal Wear & Tear                                                                                                |  |  |
| Hour Meter Condition              | Hour meter is functional and in good condition, Hour meter is functional, with some minor wear and/or cosmetic damage |  |  |
| Other Gauge Activity              | 3 - Normal Wear & Tear                                                                                                |  |  |
| Other Gauge Condition             | All cockpit gauges are functional and in good condition                                                               |  |  |
| Heater & A/C                      | 3 - Normal Wear & Tear                                                                                                |  |  |
| Heater & A/C Condition            | Other (see comments)                                                                                                  |  |  |
| Comments                          | None of the A/C, heater and fan functions were operating correctly during the inspection.                             |  |  |
| Travel Alarm                      | 3 - Normal Wear & Tear                                                                                                |  |  |
| Travel Alarm Condition            | Travel alarm is installed and functioning as expected                                                                 |  |  |
| Horn                              | 3 - Normal Wear & Tear                                                                                                |  |  |
| Horn Condition                    | Horn is installed and functioning as expected                                                                         |  |  |
| Backup Camera                     | 0                                                                                                                     |  |  |
| Control Station Overall Rating    | 3 - Normal Wear & Tear                                                                                                |  |  |
| Control Station Overall Condition | Minor cosmetic wear to cabin surfaces, floors, panels, and ceiling, Other (see comments)                              |  |  |
| Comments                          | Besides the seat and Cab door window missing, the rest of the cab interior in descent condition .                     |  |  |
|                                   |                                                                                                                       |  |  |