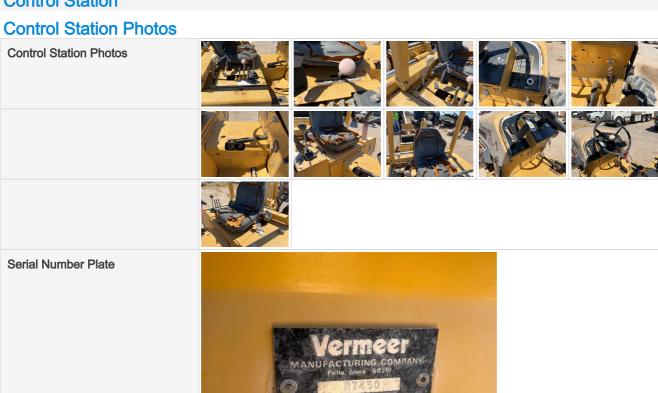

#### **General Info**

| Control at time                                                    |                   |
|--------------------------------------------------------------------|-------------------|
| B&B Stock Number                                                   | A0438988          |
| Year                                                               | 2011              |
| Make                                                               | Vermeer           |
| Model                                                              | Rt45              |
| Serial Number                                                      | 1VRX0721161001237 |
| Hour Meter Reading                                                 | 1342.9            |
| Previous Application (e.g., earth moving, mining, demolition, etc) | Earth moving      |