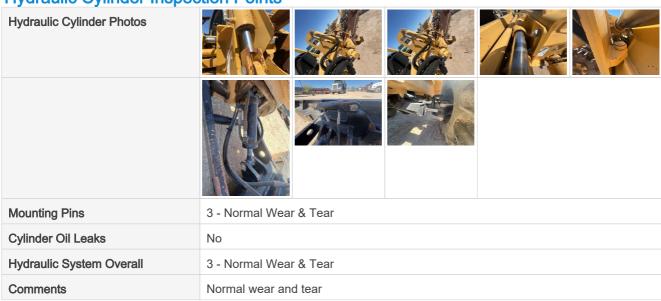

draulics Overall Inspection Points**

# **Hydraulics Overall**

# **Hydraulic System Inspection Points**

| Hydraulic System Photos                |                        |
|----------------------------------------|------------------------|
|                                        |                        |
| Wet or Damp Hydraulic Lines / Fittings | No                     |
| Hydraulic Lines/Fittings               | 3 - Normal Wear & Tear |



# Inspection Report (Skid Steer)

| Hydraulic Pump(s)    | 3 - Normal Wear & Tear                   |
|----------------------|------------------------------------------|
| Unusual Noises       | No                                       |
| Hydraulic Pump Notes | No unusual noises heard during operation |

# **Hydraulic Cylinder Inspection Points**



## **Functional Test**

# **Overall Functionality Assessment**

#### **Functionality Assessment**

| Turiodioriality / tooodoriiori    |                                                 |
|-----------------------------------|-------------------------------------------------|
| Engine                            | 3 - Normal Wear & Tear                          |
| Transmission/Drivetrain           | 3 - Normal Wear & Tear                          |
| Travel (Forward/Reverse/Steering) | 3 - Normal Wear & Tear                          |
| Brakes                            | 3 - Normal Wear & Tear                          |
| Hydraulic System                  | 3 - Normal Wear & Tear                          |
| Electric Operating System         | 3 - Normal Wear & Tear