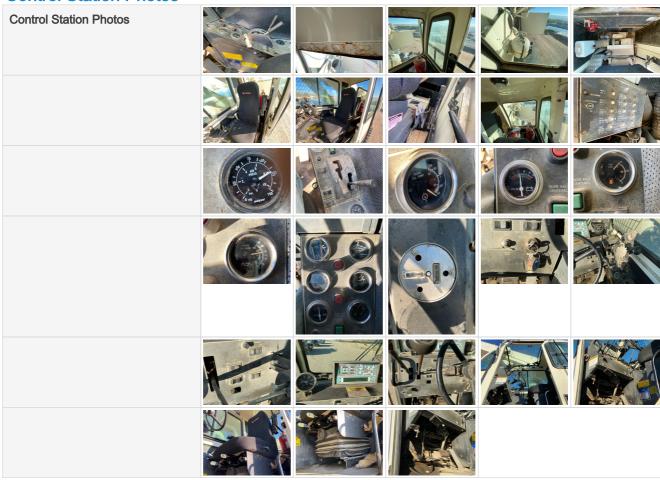

#### **Control Station**

### **Control Station Photos**

Heater & A/C

**Travel Alarm** 

Heater & A/C Condition

**Travel Alarm Condition** 

#### **Inspection Report (Rough Terrain Crane)**

| Serial Number Plate              | 126826 TEREX.ERANES  Mode in USA                                                                    |
|----------------------------------|-----------------------------------------------------------------------------------------------------|
| Hour Meter/Odometer              | Hobbs<br>Hobarz<br>auarz<br>auarz<br>hours<br>Phours                                                |
| Seat                             | 3 - Normal Wear & Tear                                                                              |
| Seat Condition                   | Seat(s) have minor surface staining or small tears                                                  |
| Cabin Lights                     | 3 - Normal Wear & Tear                                                                              |
| Cabin Lights Condition           | Cabin lights are installed with all light covers in place, bulbs are installed and working properly |
| Safety Lock Out / Stop           | 3 - Normal Wear & Tear                                                                              |
| Safety Lock Out / Stop Condition | Safety lock out device is present, in good condition, and functional                                |
| Controls & Switches              | 3 - Normal Wear & Tear                                                                              |
| Controls & Switches Condition    | All switches are installed and functional                                                           |
| Hour Meter Activity              | 3 - Normal Wear & Tear                                                                              |
| Hour Meter Condition             | Hour meter is functional and in good condition                                                      |
| Other Gauge Activity             | 3 - Normal Wear & Tear                                                                              |
| Other Gauge Condition            | All cockpit gauges are functional and in good condition                                             |
| ·                                |                                                                                                     |

2 - Above Average Wear & Tear

3 - Normal Wear & Tear

Fan only, heating and A/C components inoperative

Travel alarm is installed and functioning as expected

### **Inspection Report (Rough Terrain Crane)**

| Horn                                    | 3 - Normal Wear & Tear                                   |
|-----------------------------------------|----------------------------------------------------------|
| Horn Condition                          | Horn is installed and functioning as expected            |
| Backup Camera                           | 0                                                        |
| Control Station Overall Rating          | 3 - Normal Wear & Tear                                   |
| Control Station Overall Condition       | Good cabin appearance, solid floors, panels, and ceiling |
| Anti Two Block System                   | 3 - Normal Wear & Tear                                   |
| Comments                                | A.T.B. Worked properly during the inspection .           |
| Anti Two Block System Photos            |                                                          |
| Load Movement Indicator (LMI)           | 3 - Normal Wear & Tear                                   |
| Comments                                | LMI in good working condition                            |
| Load Movement Indicator (LMI)<br>Photos |                                                          |