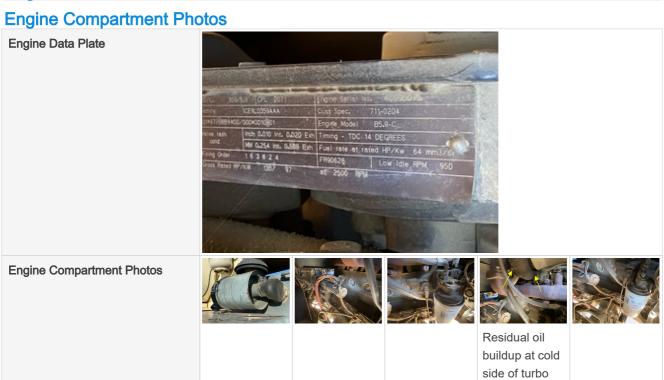

### **Engine**

# **Inspection Report (Rough Terrain Crane)**

| Engine Type (Make, Model,<br>Cylinders, Hp)    | Cummins - B5.9C - 6Cyl 130HP                                                               |  |
|------------------------------------------------|--------------------------------------------------------------------------------------------|--|
| Emissions Tier                                 | Tier 1                                                                                     |  |
| Engine Serial Number                           | 46095075                                                                                   |  |
| Engine Fuel Type                               | Diesel                                                                                     |  |
| Blow-by (Visual Observation Check)             | No                                                                                         |  |
| Unusual Noises (Upon Start-up, Idle, Shutdown) | No                                                                                         |  |
| Engine Smoke (Upon Start-up, Idle, Shutdown)   | Yes                                                                                        |  |
| Engine Smoke Notes                             | Engine smoke observered upon start up, Other (see comments)                                |  |
| Comments                                       | Normal exhaust smoke seen                                                                  |  |
| Engine Exhaust Color                           | Black puffs observed under throttle, Clear at operating temperature                        |  |
| Battery                                        | 3 - Normal Wear & Tear                                                                     |  |
| Battery Condition                              | Dusty & dirty appearance, Clean & dry appearance, tight connections                        |  |
| Comments                                       | Batteries working well                                                                     |  |
| Radiator                                       | 3 - Normal Wear & Tear                                                                     |  |
| Radiator Condition                             | Radiator fins & components appear to be in good working order, no signs of damage or leaks |  |
| Belts                                          | 3 - Normal Wear & Tear                                                                     |  |
| Belt Condition                                 | Belts appear in good condition & alignment with proper tension, Other (see comments)       |  |
| Comments                                       | Belt tensioner and belt look to have been recently replaced .                              |  |

### **Inspection Report (Rough Terrain Crane)**

| Hoses                                         | 3 - Normal Wear & Tear                                                                                                                                 |  |  |  |
|-----------------------------------------------|--------------------------------------------------------------------------------------------------------------------------------------------------------|--|--|--|
| Hose Condition                                | Firm, pliant hoses with no signs of wear or leaks                                                                                                      |  |  |  |
| Water Pump                                    | 3 - Normal Wear & Tear                                                                                                                                 |  |  |  |
| Water Pump Condition                          | No unusual pump noises heard                                                                                                                           |  |  |  |
| Cooling System Leaks                          | No                                                                                                                                                     |  |  |  |
| Coolant Appearance                            | 3 - Normal Wear & Tear                                                                                                                                 |  |  |  |
| Coolant Appearance Notes                      | Normal Translucent appearance, no visual signs of contamination                                                                                        |  |  |  |
| Oil Leaks                                     | No                                                                                                                                                     |  |  |  |
| Oil Appearance                                | 3 - Normal Wear & Tear                                                                                                                                 |  |  |  |
| Oil Appearance Notes                          | Clean oil appearance, no signs of cross contamination, Appropriate oil level                                                                           |  |  |  |
| Fuel Leaks                                    | No                                                                                                                                                     |  |  |  |
| Equipped with DPF (Diesel Particulate Filter) | No                                                                                                                                                     |  |  |  |
| Requires DEF (Diesel Exhaust Fluid)           | No                                                                                                                                                     |  |  |  |
| Overall Engine Rating                         | 3 - Normal Wear & Tear                                                                                                                                 |  |  |  |
| Overall Engine Appearance                     | Clean & dry, Areas of dried seepage seen on engine hoses & components                                                                                  |  |  |  |
| Overall Engine Comments                       | Overall, engine has a healthy appearance and is running strong with no operational issues. Minor, dried up oil buildup seen around cold side of turbo. |  |  |  |