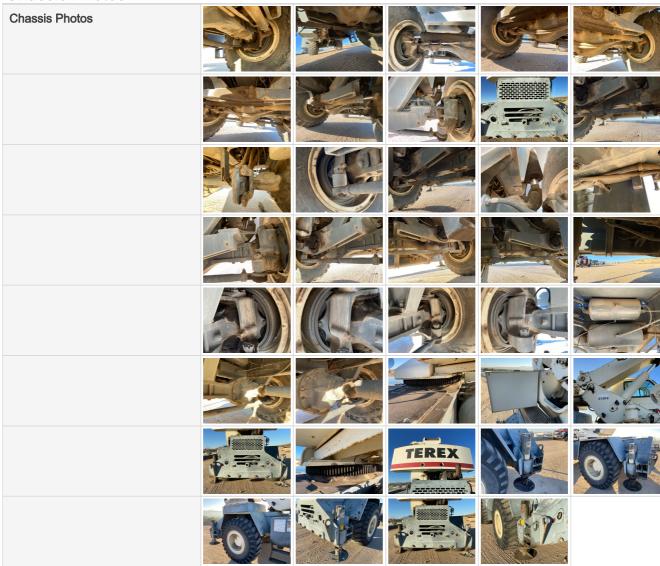

#### **Chassis Photos**

#### **Chassis Inspection Points**

| Chacolo in postation i cinto |                        |  |
|------------------------------|------------------------|--|
| Frame                        | 3 - Normal Wear & Tear |  |
| Stance                       | 3 - Normal Wear & Tear |  |
| Turntable Bearing            | 3 - Normal Wear & Tear |  |
| Front Axle                   | 3 - Normal Wear & Tear |  |
| Rear Axle                    | 3 - Normal Wear & Tear |  |

### **Inspection Report (Rough Terrain Crane)**

| Outriggers               | 3 - Normal Wear & Tear                                                                                  |  |  |  |
|--------------------------|---------------------------------------------------------------------------------------------------------|--|--|--|
| Outrigger Pads           | 3 - Normal Wear & Tear                                                                                  |  |  |  |
| Overall Chassis          | 3 - Normal Wear & Tear                                                                                  |  |  |  |
| Overall Chassis Comments | Main frame, outrigger assemblies, turntable and axles are in solid shape with no major issues observed. |  |  |  |