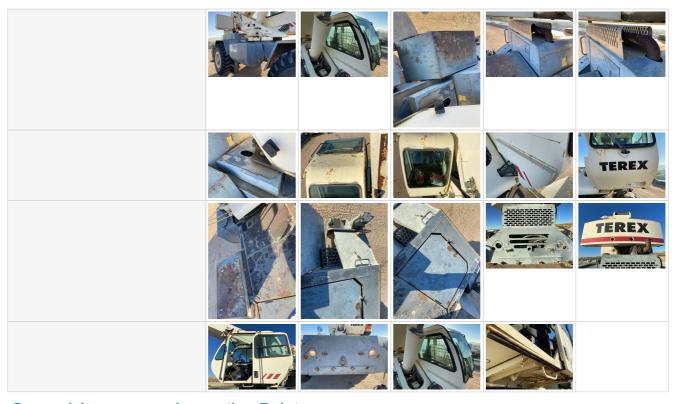

#### **General Appearance**

#### **General Appearance Photos**

| Contoral / appoarance    | notos |  |
|--------------------------|-------|--|
| Close-up Exterior Photos |       |  |
|                          |       |  |

# **General Appearance Inspection Points**

| General Appearance inspection Points |                                                       |                                                                                                           |                               |
|--------------------------------------|-------------------------------------------------------|-----------------------------------------------------------------------------------------------------------|-------------------------------|
| Inspection Rating Criteria           | Rating Scale                                          | Explanation                                                                                               |                               |
| 3                                    | 1 - Service Required                                  | Requires immediate repairs to function as expected.                                                       |                               |
|                                      | 2 - Above Average Wear & Tear                         | Exhibits greater wear than expected given age and usage. While operable, further diagnosis may be needed. |                               |
|                                      | 3 - Normal Wear & Tear                                | Exhibits wear that is consistent with age and usage. Operation is normal, and as expected.                |                               |
|                                      | 4 - Very Light or Minimal Wear                        | Exhibits very minimal wear. Operation is better than expected given age and usage.                        |                               |
|                                      | 5 - Like New, Recently Replaced                       | Excellent condition, free of visible wear or damage. Operation is within factory specifications.          |                               |
| Body Panels                          | 3 - Normal Wear & Tear                                |                                                                                                           |                               |
| Body Panel Condition                 | Areas of surface rust obse                            | rved, Other (see comments)                                                                                |                               |
| Comments                             | Minor surface rust seen are                           | ound exterior                                                                                             |                               |
| Doors / Canopy Latches               | 3 - Normal Wear & Tear                                |                                                                                                           |                               |
| Doors / Canopy Latches Condition     | No visible damage                                     |                                                                                                           |                               |
| Steps / Ladders                      | 3 - Normal Wear & Tear                                |                                                                                                           |                               |
| Steps / Ladders Condition            | Steps/ladders are fully inta rungs, Other (see commen |                                                                                                           | ound, Bent or broken steps or |
| Comments                             | R/S Step at Hydraulic Tank                            | slightly bent forward .                                                                                   |                               |
| Handrails                            | 3 - Normal Wear & Tear                                |                                                                                                           |                               |
| Handrails Condition                  | Handrails are fully intact ar                         | nd appear structurally sound                                                                              |                               |

### **Inspection Report (Rough Terrain Crane)**

| Glass                     | 3 - Normal Wear & Tear                                    |
|---------------------------|-----------------------------------------------------------|
| Glass Condition           | Glass intact, no visible damage                           |
| Mirrors                   | 3 - Normal Wear & Tear                                    |
| Mirror Condition          | Mirrors present and intact, no visible damage             |
| Exterior Lights           | 3 - Normal Wear & Tear                                    |
| Exterior Lights Condition | No visible damage, lighting system is operational         |
| Overall Exterior          | 3 - Normal Wear & Tear                                    |
| Comments                  | Minor rust seen at rear and bottom edges of cab exterior. |