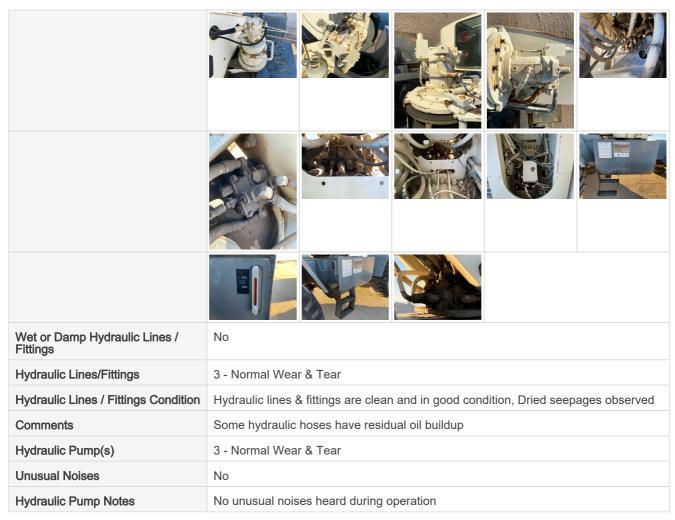

## **Hydraulics Overall Inspection Points**

## **Hydraulics Overall**

### **Hydraulic System Inspection Points**

**Hydraulic System Photos** 

### **Inspection Report (Rough Terrain Crane)**

### **Hydraulic Cylinder Inspection Points**

| Hydraulic Cylinder Photos |                                                                                                                                      |  |  |  |  |
|---------------------------|--------------------------------------------------------------------------------------------------------------------------------------|--|--|--|--|
|                           |                                                                                                                                      |  |  |  |  |
| Mounting Pins             | 3 - Normal Wear & Tear                                                                                                               |  |  |  |  |
| Cylinder Oil Leaks        | No                                                                                                                                   |  |  |  |  |
| Comments                  | No active leaks from any cylinder observed. Minor residual oil buildup at some Cylinder Rod seals observed .                         |  |  |  |  |
| Hydraulic System Overall  | 3 - Normal Wear & Tear                                                                                                               |  |  |  |  |
| Comments                  | Overall, the hydraulics on this machine are functioning properly and no major active leaks or issues observed during the inspection. |  |  |  |  |
| Main Hoist                | 3 - Normal Wear & Tear                                                                                                               |  |  |  |  |
| Auxiliary Hoist           | 3 - Normal Wear & Tear                                                                                                               |  |  |  |  |