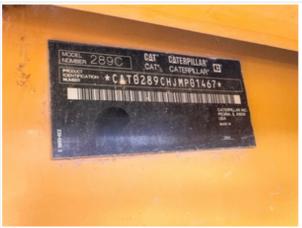

#### **General Info**

| B&B Stock Number   | A6678184          |
|--------------------|-------------------|
| Year               | 2010              |
| Make               | Caterpillar       |
| Model              | 289C              |
| Serial Number      | CAT0289CHJMP01467 |
| Hour Meter Reading | 3438.4            |

#### Serial Number Plate