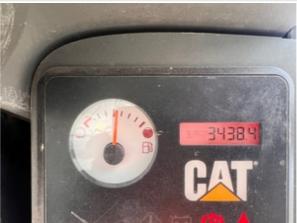

#### **General Info**

| B&B Stock Number   | A6678184          |
|--------------------|-------------------|
| Year               | 2010              |
| Make               | Caterpillar       |
| Model              | 289C              |
| Serial Number      | CAT0289CHJMP01467 |
| Hour Meter Reading | 3438.4            |

#### Hour Meter/Odometer

| Seat                             | 3 - Normal Wear & Tear                                                                                    |
|----------------------------------|-----------------------------------------------------------------------------------------------------------|
| Seat Condition                   | Seat(s) have minor surface staining or small tears, Seat adjustment controls have limited range of motion |
| Cabin Lights                     | 3 - Normal Wear & Tear                                                                                    |
| Safety Lock Out / Stop           | 2 - Above Average Wear & Tear                                                                             |
| Safety Lock Out / Stop Condition | Other (see comments)                                                                                      |
| Comments                         | Left side safety lock out loose                                                                           |
| Controls & Switches              | 3 - Normal Wear & Tear                                                                                    |
| Controls & Switches Condition    | Switches have good functionality, minor cosmetic damage observed                                          |
| Hour Meter Activity              | 3 - Normal Wear & Tear                                                                                    |
| Other Gauge Activity             | 3 - Normal Wear & Tear                                                                                    |
| Other Gauge Condition            | All cockpit gauges are functional and in good condition                                                   |
| Heater & A/C                     | 1 - Service Required                                                                                      |
| Heater & A/C Condition           | Fan vents are very dirty, Fan vents are damaged, Fan vents are not blowing air                            |
| Travel Alarm                     | 3 - Normal Wear & Tear                                                                                    |
| Travel Alarm Condition           | Travel alarm is installed and functioning as expected                                                     |
| Horn                             | 1 - Service Required                                                                                      |