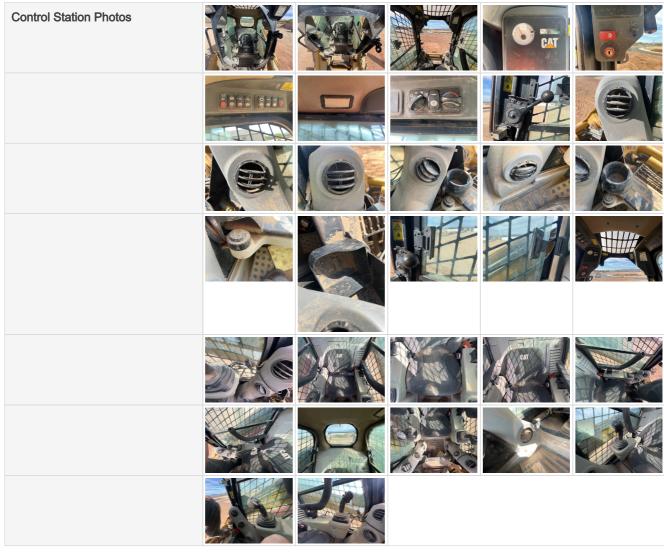

are fully intact and appear structurally sound |
|---------------------------|--------------------------------------------------------------|
| Handrails                 | 3 - Normal Wear & Tear                                       |
| Glass                     | 3 - Normal Wear & Tear                                       |
| Mirrors                   | 0                                                            |
| Exterior Lights           | 3 - Normal Wear & Tear                                       |
| Overall Exterior          | 3 - Normal Wear & Tear                                       |
| Comments                  | Normal wear and tear no major issues to report               |

# **Control Station Inspection Points**

### **Control Station**

### **Control Station Photos**





# Inspection Report (Skid Steer)

#### Serial Number Plate



#### Hour Meter/Odometer



| Seat                             | 3 - Normal Wear & Tear                                                                                    |
|----------------------------------|-----------------------------------------------------------------------------------------------------------|
| Seat Condition                   | Seat(s) have minor surface staining or small tears, Seat adjustment controls have limited range of motion |
| Cabin Lights                     | 3 - Normal Wear & Tear                                                                                    |
| Safety Lock Out / Stop           | 2 - Above Average Wear & Tear