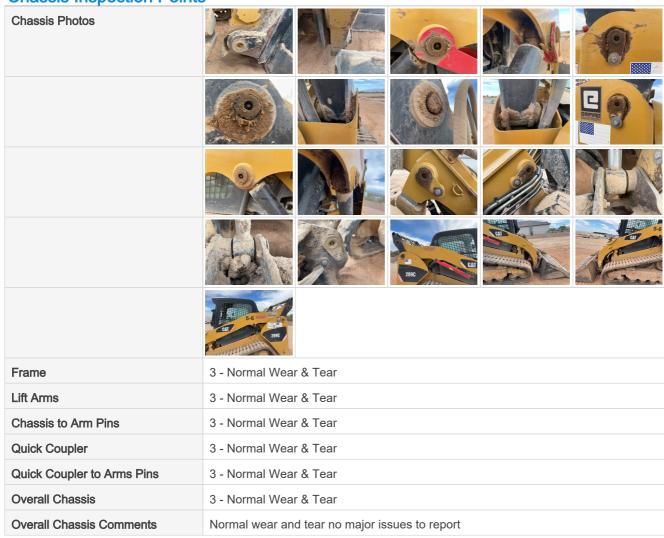

|



| Drive                       | N/A                                             |
|-----------------------------|-------------------------------------------------|
| Transmission Components     | 0                                               |
| Drive Motors                | 3 - Normal Wear & Tear                          |
| Parking Brake               | 3 - Normal Wear & Tear                          |
| Overall Drivetrain Rating   | 3 - Normal Wear & Tear                          |
| Overall Drivetrain Comments | Normal wear and tear. No major issues to report |

**Chassis Inspection Points** 



### Wheels & Tires

### Wheels & Tires

# Wheels & Tires Inspection Points

| THIO OLD ON THE OLD TH |        |
|-------------------------------------------------------------------------------------------------------------------------------------------------------------------------------------------------------------------------------------------------------------------------------------------------------------------------------------------------------------------------------------------------------------------------------------------------------------------------------------------------------------------------------------------------------------------------------------------------------------------------------------------------------------------------------------------------------------