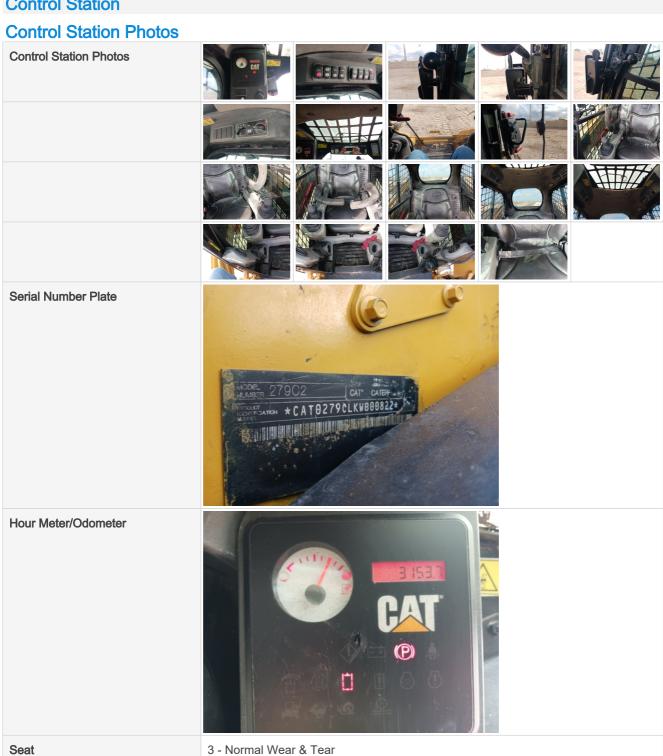

### **Control Station Inspection Points**

#### **Control Station**

# Inspection Report (Skid Steer)

| Seat Condition                    | Seat(s) have minor surface staining or small tears, Seat adjustment controls have limited range of motion, Seat belt secures properly, Seat belt is intact and in good condition |  |  |
|-----------------------------------|----------------------------------------------------------------------------------------------------------------------------------------------------------------------------------|--|--|
| Cabin Lights                      | 3 - Normal Wear & Tear                                                                                                                                                           |  |  |
| Cabin Lights Condition            | One or more light cover or bulb is missing, lighting system is operational                                                                                                       |  |  |
| Safety Lock Out / Stop            | 3 - Normal Wear & Tear                                                                                                                                                           |  |  |
| Safety Lock Out / Stop Condition  | Safety lock out device is present, in good condition, and functional                                                                                                             |  |  |
| Controls & Switches               | 3 - Normal Wear & Tear                                                                                                                                                           |  |  |
| Controls & Switches Condition     | All switches are installed and functional                                                                                                                                        |  |  |
| Hour Meter Activity               | 3 - Normal Wear & Tear                                                                                                                                                           |  |  |
| Hour Meter Condition              | Hour meter is functional and in good condition                                                                                                                                   |  |  |
| Other Gauge Activity              | 3 - Normal Wear & Tear                                                                                                                                                           |  |  |
| Other Gauge Condition             | All cockpit gauges are functional and in good condition                                                                                                                          |  |  |
| Heater & A/C                      | 2 - Above Average Wear & Tear                                                                                                                                                    |  |  |
| Heater & A/C Condition            | Other (see comments)                                                                                                                                                             |  |  |
| Comments                          | Air blows out with little force on high                                                                                                                                          |  |  |
| Travel Alarm                      | 3 - Normal Wear & Tear                                                                                                                                                           |  |  |
| Travel Alarm Condition            | Travel alarm is installed and functioning as expected                                                                                                                            |  |  |
| Horn                              | 3 - Normal Wear & Tear                                                                                                                                                           |  |  |
| Horn Condition                    | Horn is installed and functioning as expected                                                                                                                                    |  |  |
| Backup Camera                     | 0                                                                                                                                                                                |  |  |
| Control Station Overall Rating    | 3 - Normal Wear & Tear                                                                                                                                                           |  |  |
| Control Station Overall Condition | Minor cosmetic wear to cabin surfaces, floors, panels, and ceiling                                                                                                               |  |  |

#### **General Info**

| B&B Stock Number                                                   | A4730747                                           |  |
|--------------------------------------------------------------------|----------------------------------------------------|--|
| Year                                                               | 2013                                               |  |
| Make                                                               | Caterpillar                                        |  |
| Model                                                              | 279C2                                              |  |
| Serial Number                                                      | CAT0279CLKWB00822                                  |  |
| Hour Meter Reading                                                 | 3153.8                                             |  |
| Previous Application (e.g., earth moving, mining, demolition, etc) | This machine was mainly used in civil construction |  |