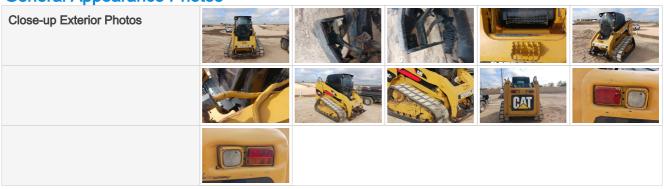

# **General Appearance**

# **General Appearance Photos**

### **General Appearance Inspection Points**

|                                  | Dection Points                                                 |                                                                                                           |  |
|----------------------------------|----------------------------------------------------------------|-----------------------------------------------------------------------------------------------------------|--|
| Inspection Rating Criteria       | Rating Scale                                                   | Explanation                                                                                               |  |
|                                  | 1 - Service Required                                           | Requires immediate repairs to function as expected.                                                       |  |
|                                  | 2 - Above Average Wear & Tear                                  | Exhibits greater wear than expected given age and usage. While operable, further diagnosis may be needed. |  |
|                                  | 3 - Normal Wear & Tear                                         | Exhibits wear that is consistent with age and usage. Operation is normal, and as expected.                |  |
|                                  | 4 - Very Light or Minimal Wear                                 | Exhibits very minimal wear. Operation is better than expected given age and usage.                        |  |
|                                  | 5 - Like New, Recently Replaced                                | Excellent condition, free of visible wear or damage. Operation is within factory specifications.          |  |
| Body Panels                      | 3 - Normal Wear & Tear                                         |                                                                                                           |  |
| Body Panel Condition             | Visible chipped paint or dents, Areas of surface rust observed |                                                                                                           |  |
| Doors / Canopy Latches           | 3 - Normal Wear & Tear                                         |                                                                                                           |  |
| Doors / Canopy Latches Condition | No visible damage                                              |                                                                                                           |  |
| Steps / Ladders                  | 3 - Normal Wear & Tear                                         |                                                                                                           |  |
| Steps / Ladders Condition        | Bent or broken steps or rungs                                  |                                                                                                           |  |
| Handrails                        | 0                                                              |                                                                                                           |  |
| Glass                            | 3 - Normal Wear & Tear                                         |                                                                                                           |  |
| Glass Condition                  | Glass intact, no visible damage                                |                                                                                                           |  |
| Mirrors                          | 0                                                              |                                                                                                           |  |
| Exterior Lights                  | 2 - Above Average Wear & Tear                                  |                                                                                                           |  |
| Exterior Lights Condition        | One or more exterior lights are non-operational                |                                                                                                           |  |

### **Inspection Report (Skid Steer)**

| Overall Exterior | 3 - Normal Wear & Tear                                                                                      |
|------------------|-------------------------------------------------------------------------------------------------------------|
| Comments         | Some minor bends on the steps leading into the cab were seen, but overall the exterior is in good condition |