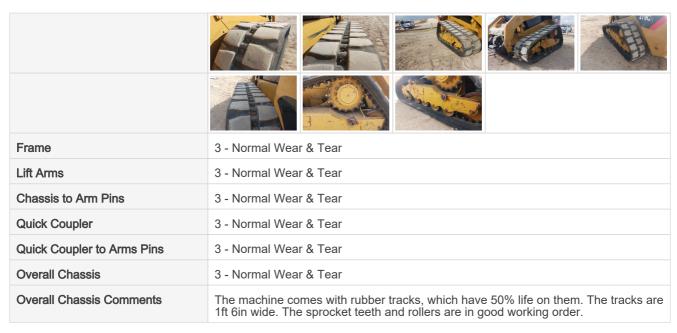

#### **Chassis Inspection Points**

| Chassis mopeodon i onia | ,   |      |           |
|-------------------------|-----|------|-----------|
| Chassis Photos          | Des |      | GATEPILAE |
|                         |     |      |           |
|                         |     | 2790 |           |

### Inspection Report (Skid Steer)