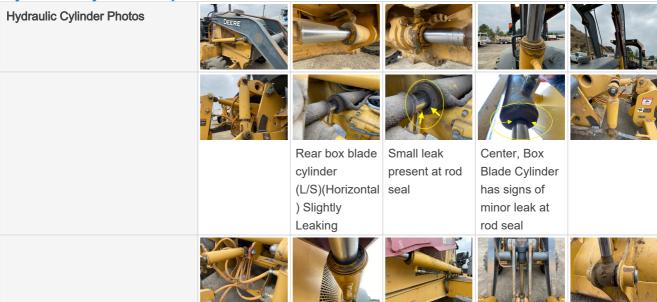

#### **Hydraulic Cylinder Inspection Points**

#### Inspection Report (Skip Loader)

|                          | Front loader arm tilt cylinder, has minor residual oil buildup at rod seal.         |  |  |
|--------------------------|-------------------------------------------------------------------------------------|--|--|
| Mounting Pins            | 3 - Normal Wear & Tear                                                              |  |  |
| Cylinder Oil Leaks       | Yes                                                                                 |  |  |
| Comments                 | Minor signs of leaks/possible leaks described at highlighted cylinder descriptions. |  |  |
| Hydraulic System Overall | 3 - Normal Wear & Tear                                                              |  |  |
| Comments                 | Hydraulics are working well with no signs of operational issues.                    |  |  |