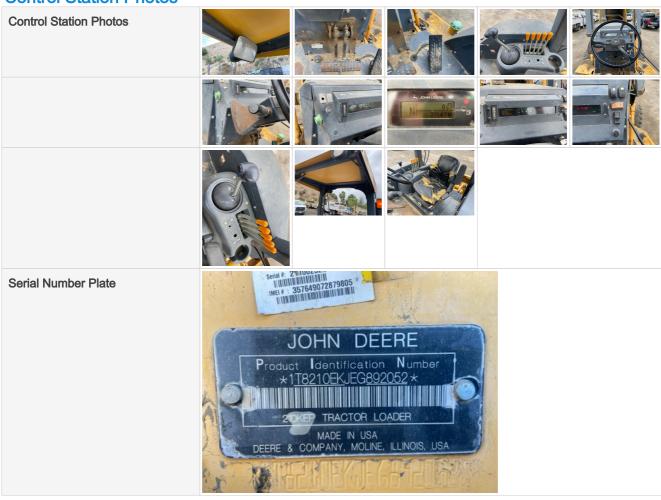

### **Control Station Inspection Points**

#### **Control Station**

#### **Control Station Photos**

# Inspection Report (Skip Loader)

| Hour Meter/Odometer               | JOHN DEERE  O O B                                                                                                     |  |  |
|-----------------------------------|-----------------------------------------------------------------------------------------------------------------------|--|--|
| Seat                              | 2 - Above Average Wear & Tear                                                                                         |  |  |
| Seat Condition                    | Seat(s) has major surface staining or tears, Seat(s) is damaged due to sun exposure; fading, cracking observed        |  |  |
| Comments                          | Seat cushions should be replaced                                                                                      |  |  |
| Cabin Lights                      | 0                                                                                                                     |  |  |
| Safety Lock Out / Stop            | 3 - Normal Wear & Tear                                                                                                |  |  |
| Safety Lock Out / Stop Condition  | Safety lock out device is present, in good condition, and functional                                                  |  |  |
| Controls & Switches               | 3 - Normal Wear & Tear                                                                                                |  |  |
| Controls & Switches Condition     | Switches have good functionality, minor cosmetic damage observed, Other (see comments)                                |  |  |
| Comments                          | Dash Switch Decals worn and unreadable                                                                                |  |  |
| Hour Meter Activity               | 3 - Normal Wear & Tear                                                                                                |  |  |
| Hour Meter Condition              | Hour meter is functional and in good condition                                                                        |  |  |
| Other Gauge Activity              | 3 - Normal Wear & Tear                                                                                                |  |  |
| Other Gauge Condition             | All cockpit gauges are functional and in good condition                                                               |  |  |
| Heater & A/C                      | 0                                                                                                                     |  |  |
| Travel Alarm                      | 2 - Above Average Wear & Tear                                                                                         |  |  |
| Travel Alarm Condition            | System is configured but not operating correctly                                                                      |  |  |
| Horn                              | 2 - Above Average Wear & Tear                                                                                         |  |  |
| Horn Condition                    | Horn installed but functioning improperly                                                                             |  |  |
| Backup Camera                     | 0                                                                                                                     |  |  |
| Control Station Overall Rating    | 3 - Normal Wear & Tear                                                                                                |  |  |
| Control Station Overall Condition | Minor cosmetic wear to cabin surfaces, floors, panels, and ceiling                                                    |  |  |
| Comments                          | Operator station in descent shape with normal wear and some switch decals worn. The operator seat should be replaced. |  |  |

#### **General Info**

| B&B Stock Number                                                   | A0013610               |
|--------------------------------------------------------------------|------------------------|
| Year                                                               | 2014                   |
| Make                                                               | John Deere             |
| Model                                                              | 210K                   |
| Serial Number                                                      | 1T8210EKJEG892052      |
| Hour Meter Reading                                                 | 7,714 Hrs.             |
| Previous Application (e.g., earth moving, mining, demolition, etc) | Landscape Construction |