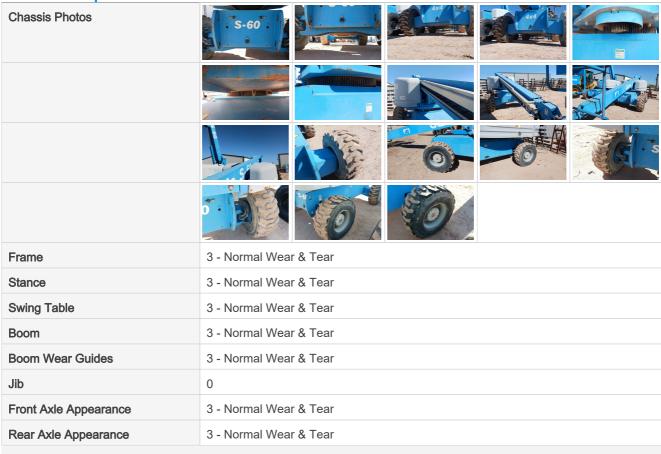

**Chassis Inspection Points** 

#### Wheels & Tires

## Wheels & Tires Inspection Points

| Wheels & Hubs                     | 3              |
|-----------------------------------|----------------|
| Wheel Seal Leaks                  | No             |
| Tire Brand                        | Blackstone-OTR |
| Tire Size                         | 15-9.5         |
| Front Left Tire - Ratio Remaining | 90%            |

### **Inspection Report (Boom Lift)**

| Front Left Tire Photos             |                        |
|------------------------------------|------------------------|
| Front Right Tire - Ratio Remaining | 90%                    |
| Front Right Tire Photos            |                        |
| Rear Right Tire - Ratio Remaining  | 70%                    |
| Rear Right Tire Photos             |                        |
| Rear Left Tire - Ratio Remaining   | 70%                    |
| Rear Left Tire Photos              |                        |
| Overall Chassis                    | 3 - Normal Wear & Tear |