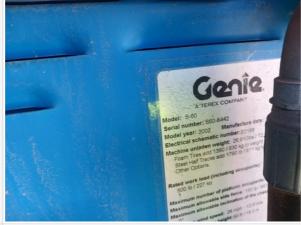

#### **General Info**

| B&B Stock Number                                                   | A8315419                 |
|--------------------------------------------------------------------|--------------------------|
| Year                                                               | 2002                     |
| Make                                                               | Genie                    |
| Model                                                              | S-60                     |
| Serial Number                                                      | MO6005                   |
| Hour Meter Reading                                                 | 7414                     |
| Previous Application (e.g., earth moving, mining, demolition, etc) | used in rental equipment |

## **Features and Configuration**

| Max Lift Height                     | 60ft   |
|-------------------------------------|--------|
| Max Lift Capacity                   | 750lbs |
| Electric Powertrain                 | No     |
| Jib                                 | No     |
| Hydraulic Leveling                  | Yes    |
| Power to Platform                   | Yes    |
| Outriggers                          | No     |
| Additional Attachment(s)?           | Yes    |
| OMM (Operator & Maintenance Manual) | Yes    |
| Telematics                          | No     |
|                                     |        |