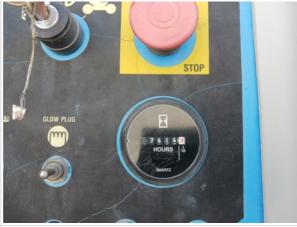

#### **Control Station Photos**

Serial Number Plate

Hour Meter/Odometer

| Seat                             | 0                                                                    |
|----------------------------------|----------------------------------------------------------------------|
| Cabin Lights                     | 0                                                                    |
| Safety Lock Out / Stop           | 3 - Normal Wear & Tear                                               |
| Safety Lock Out / Stop Condition | Safety lock out device is present, in good condition, and functional |
| Controls & Switches              | 3 - Normal Wear & Tear                                               |
| Controls & Switches Condition    | All switches are installed and functional                            |
| Hour Meter Activity              | 3 - Normal Wear & Tear                                               |
| Hour Meter Condition             | Hour meter is functional and in good condition                       |

# Inspection Report (Boom Lift)

| Other Gauge Activity              | 3 - Normal Wear & Tear                                |
|-----------------------------------|-------------------------------------------------------|
| Heater & A/C                      | 0                                                     |
| Travel Alarm                      | 3 - Normal Wear & Tear                                |
| Travel Alarm Condition            | Travel alarm is installed and functioning as expected |
| Horn                              | 3 - Normal Wear & Tear                                |
| Horn Condition                    | Horn is installed and functioning as expected         |
| Backup Camera                     | 0                                                     |
| Control Station Overall Rating    | 3 - Normal Wear & Tear                                |
| Control Station Overall Condition | Other (see comments)                                  |