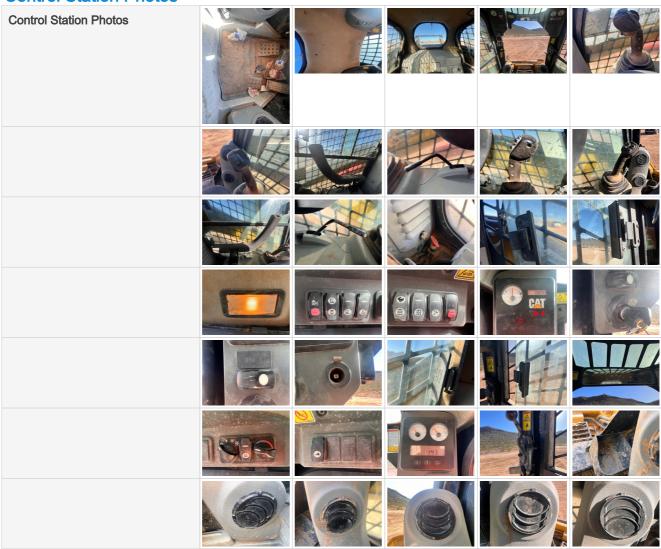

# **Control Station Inspection Points**

### **Control Station**

#### **Control Station Photos**

| Seat                             | 2 - Above Average Wear & Tear                                                                       |
|----------------------------------|-----------------------------------------------------------------------------------------------------|
| Seat Condition                   | Seat(s) have minor surface staining or small tears, Seat belt secures properly                      |
| Comments                         | Dusty and dirty seat                                                                                |
| Cabin Lights                     | 3 - Normal Wear & Tear                                                                              |
| Cabin Lights Condition           | Cabin lights are installed with all light covers in place, bulbs are installed and working properly |
| Safety Lock Out / Stop           | 2 - Above Average Wear & Tear                                                                       |
| Safety Lock Out / Stop Condition | Other (see comments)                                                                                |
| Comments                         | Loose and easy enable while operating                                                               |

# Inspection Report (Skid Steer)

| Controls & Switches               | 2 - Above Average Wear & Tear                                      |
|-----------------------------------|--------------------------------------------------------------------|
| Controls & Switches Condition     | Switches have good functionality, minor cosmetic damage observed   |
| Comments                          | Minor cosmetic damage                                              |
| Hour Meter Activity               | 3 - Normal Wear & Tear                                             |
| Hour Meter Condition              | Hour meter is functional and in good condition                     |
| Other Gauge Activity              | 3 - Normal Wear & Tear                                             |
| Other Gauge Condition             | All cockpit gauges are functional and in good condition            |
| Heater & A/C                      | 1 - Service Required                                               |
| Heater & A/C Condition            | Fan only, heating and A/C components inoperative                   |
| Travel Alarm                      | 3 - Normal Wear & Tear                                             |
| Travel Alarm Condition            | Travel alarm is installed and functioning as expected              |
| Horn                              | 3 - Normal Wear & Tear                                             |
| Horn Condition                    | Horn is installed and functioning as expected                      |
| Backup Camera                     | 0                                                                  |
| Control Station Overall Rating    | 2 - Above Average Wear & Tear                                      |
| Control Station Overall Condition | Minor cosmetic wear to cabin surfaces, floors, panels, and ceiling |
| Comments                          | Missing cab door/ ac issues / exposed wiring and connections       |