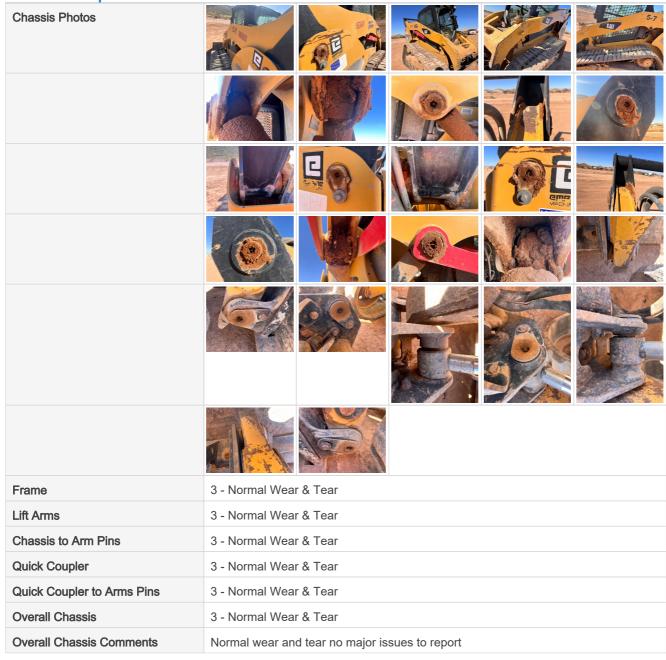

**Chassis Inspection Points** 

## Inspection Report (Skid Steer)

| Hydraulic Cylinder Photos |                                                       |  |  |
|---------------------------|-------------------------------------------------------|--|--|
|                           |                                                       |  |  |
| Mounting Pins             | 3 - Normal Wear & Tear                                |  |  |
| Cylinder Oil Leaks        | Yes                                                   |  |  |
| Comments                  | Left lift cylinder leaking                            |  |  |
| Hydraulic System Overall  | 3 - Normal Wear & Tear                                |  |  |
| Comments                  | Normal wear and tear/ leak at left hydraulic cylinder |  |  |