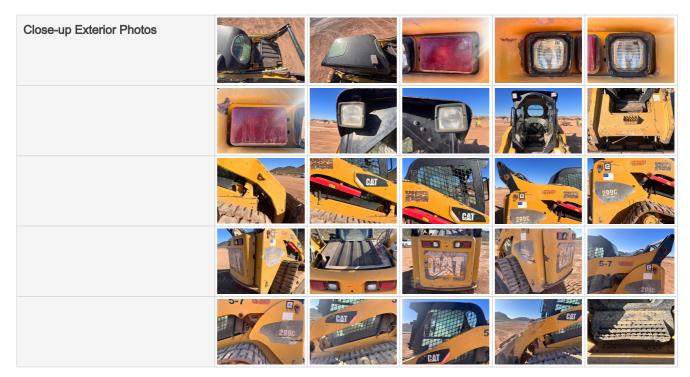

### **Exterior Walkaround Photos**

#### Walkaround Photos & Operating Video

| Trantarouna i notos a oporating vidos |                   |
|---------------------------------------|-------------------|
| Exterior Walkaround Photos            |                   |
|                                       |                   |
| Operating Video                       | Click to Download |

### **General Appearance**

### **General Appearance Photos**

## Inspection Report (Skid Steer)

| Glass Condition           | Glass intact, no visible damage                                                   |
|---------------------------|-----------------------------------------------------------------------------------|
| Mirrors                   | 3 - Normal Wear & Tear                                                            |
| Mirror Condition          | Mirrors present and intact, no visible damage                                     |
| Exterior Lights           | 2 - Above Average Wear & Tear                                                     |
| Exterior Lights Condition | One or more exterior lights are non-operational                                   |
| Overall Exterior          | 3 - Normal Wear & Tear                                                            |
| Comments                  | Normal wear and tear / front left headlight and rear right tail light inoperative |