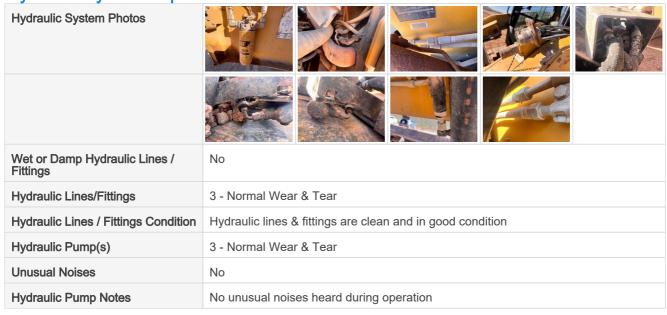

res Inspection Points

| Thought The mepodicit to the       |               |
|------------------------------------|---------------|
| Wheels & Hubs                      | 3             |
| Wheel Seal Leaks                   | No            |
| Tire Brand                         | Rubber tracks |
| Tire Size                          | 450x86x60     |
| Front Left Tire - Ratio Remaining  | 10%           |
| Front Left Tire Photos             |               |
| Front Right Tire - Ratio Remaining | 10%           |
| Front Right Tire Photos            |               |
| Rear Right Tire - Ratio Remaining  | N/A           |
| Rear Left Tire - Ratio Remaining   | N/A           |

# **Hydraulics Overall Inspection Points**

### **Hydraulics Overall**

### **Hydraulic System Inspection Points**



### **Hydraulic Cylinder Inspection Points**



## Inspection Report (Skid Steer)

| Hydraulic Cylinder Photos |                                                       |  |  |
|---------------------------|-------------------------------------------------------|--|--|
|                           |                                                       |  |  |
| Mounting Pins             | 3 - Normal Wear & Tear                                |  |  |
| Cylinder Oil Leaks        | Yes                                                   |  |  |
| Comments                  | Left lift cylinder leaking                            |  |  |
| Hydraulic System Overall  | 3 - Normal Wear & Tear                                |  |  |
| Comments                  | Normal wear and tear/ leak at left hydrau