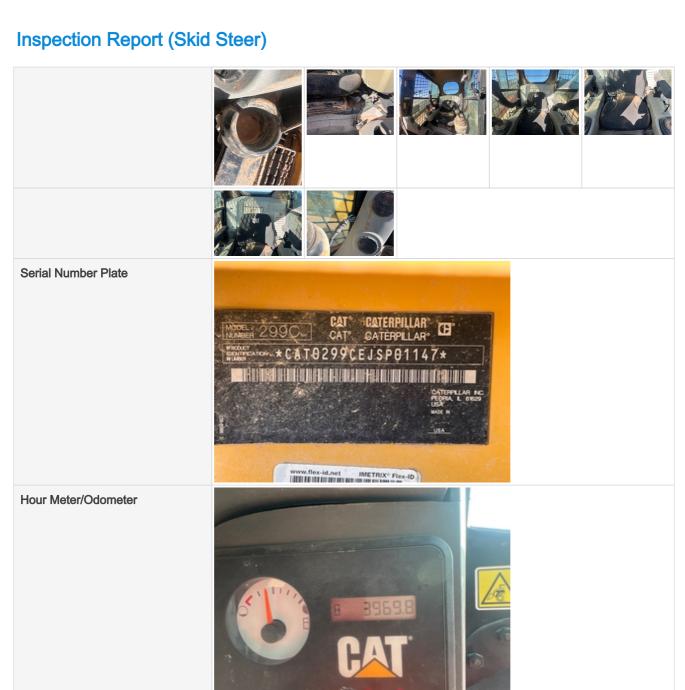

#### **General Info**

| B&B Stock Number                                                   | A6231390          |
|--------------------------------------------------------------------|-------------------|
| Year                                                               | 2010              |
| Make                                                               | Caterpillar       |
| Model                                                              | 299c              |
| Serial Number                                                      | CAT0299CEJSP01147 |
| Hour Meter Reading                                                 | 3969.4            |
| Previous Application (e.g., earth moving, mining, demolition, etc) | Earth moving      |

#### **Control Station Photos**

| Seat                             | 2 - Above Average Wear & Tear                                                                       |
|----------------------------------|-----------------------------------------------------------------------------------------------------|
| Seat Condition                   | Seat(s) have minor surface staining or small tears, Seat belt secures properly                      |
| Comments                         | Dusty and dirty seat                                                                                |
| Cabin Lights                     | 3 - Normal Wear & Tear                                                                              |
| Cabin Lights Condition           | Cabin lights are installed with all light covers in place, bulbs are installed and working properly |
| Safety Lock Out / Stop           | 2 - Above Average Wear & Tear                                                                       |
| Safety Lock Out / Stop Condition | Other (see comments)                                                                                |
| Comments                         | Loose and easy enable while operating                                                               |