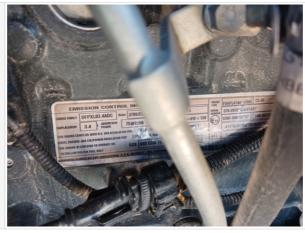

# **Engine Compartment Photos**

**Engine Data Plate** 

# Inspection Report (Telehandler)

| Engine Compartment Photos                      |                                                                                            |  |  |
|------------------------------------------------|--------------------------------------------------------------------------------------------|--|--|
|                                                |                                                                                            |  |  |
|                                                |                                                                                            |  |  |
| Engine Type (Make, Model, Cylinders, Hp)       | Cat, C3.4B                                                                                 |  |  |
| Emissions Tier                                 | Tier 4i                                                                                    |  |  |
| Engine Serial Number                           | 376-2072-CJG01437                                                                          |  |  |
| Engine Fuel Type                               | Diesel                                                                                     |  |  |
| Blow-by (Visual Observation Check)             | No                                                                                         |  |  |
| Unusual Noises (Upon Start-up, Idle, Shutdown) | Yes                                                                                        |  |  |
| Unusual Noise Notes                            | High-pitched metallic pinging heard                                                        |  |  |
| Engine Smoke (Upon Start-up, Idle, Shutdown)   | No                                                                                         |  |  |
| Engine Exhaust Color                           | Clear                                                                                      |  |  |
| Battery                                        | 3 - Normal Wear & Tear                                                                     |  |  |
| Battery Condition                              | Clean & dry appearance, tight connections                                                  |  |  |
| Radiator                                       | 3 - Normal Wear & Tear                                                                     |  |  |
| Radiator Condition                             | Radiator fins & components appear to be in good working order, no signs of damage or leaks |  |  |
| Belts                                          | 2 - Above Average Wear & Tear                                                              |  |  |
| Belt Condition                                 | Belts appear in good condition & alignment with proper tension                             |  |  |
| Hoses                                          | 3 - Normal Wear & Tear                                                                     |  |  |
| Hose Condition                                 | Firm, pliant hoses with no signs of wear or leaks                                          |  |  |
| Water Pump                                     | 3 - Normal Wear & Tear                                                                     |  |  |
| Water Pump Condition                           | No unusual pump noises heard                                                               |  |  |
| Cooling System Leaks                           | No                                                                                         |  |  |
| Coolant Appearance                             | 3 - Normal Wear & Tear                                                                     |  |  |
| Coolant Appearance Notes                       | Normal Translucent appearance, no visual signs of contamination                            |  |  |
| Oil Leaks                                      | No                                                                                         |  |  |
| Oil Appearance                                 | 3 - Normal Wear & Tear                                                                     |  |  |
| Oil Appearance Notes                           | Appropriate oil level, Clean oil appearance, no signs of cross contamination               |  |  |