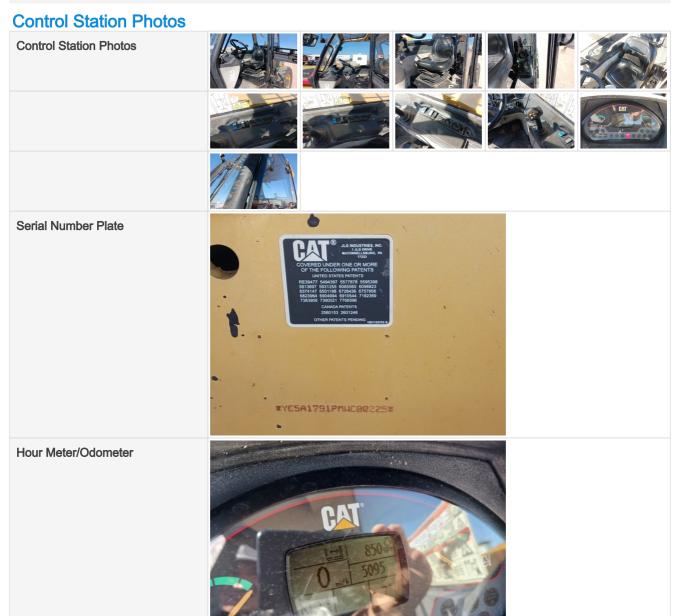

# **Control Station Inspection Points**

#### **Control Station**

# Inspection Report (Telehandler)

| Seat                              | 3 - Normal Wear & Tear                                                                                                                                                                     |
|-----------------------------------|--------------------------------------------------------------------------------------------------------------------------------------------------------------------------------------------|
| Seat Condition                    | Seat(s) in good condition, no stains or tears in upholstery, Seat adjustment controls move through full range of travel, Seat belt shows limited functionality or does not secure properly |
| Cabin Lights                      | 0                                                                                                                                                                                          |
| Safety Lock Out / Stop            | 3 - Normal Wear & Tear                                                                                                                                                                     |
| Safety Lock Out / Stop Condition  | Safety lock out device is present, in good condition, and functional                                                                                                                       |
| Controls & Switches               | 3 - Normal Wear & Tear                                                                                                                                                                     |
| Controls & Switches Condition     | All switches are installed and functional                                                                                                                                                  |
| Hour Meter Activity               | 3 - Normal Wear & Tear                                                                                                                                                                     |
| Hour Meter Condition              | Hour meter is functional and in good condition                                                                                                                                             |
| Other Gauge Activity              | 3 - Normal Wear & Tear                                                                                                                                                                     |
| Other Gauge Condition             | All cockpit gauges are functional and in good condition                                                                                                                                    |
| Heater & A/C                      | 3 - Normal Wear & Tear                                                                                                                                                                     |
| Heater & A/C Condition            | Other (see comments)                                                                                                                                                                       |
| Comments                          | The AC works, but it's not as cold as it should be                                                                                                                                         |
| Travel Alarm                      | 3 - Normal Wear & Tear                                                                                                                                                                     |
| Travel Alarm Condition            | Travel alarm is installed and functioning as expected                                                                                                                                      |
| Horn                              | 3 - Normal Wear & Tear                                                                                                                                                                     |
| Horn Condition                    | Horn is installed and functioning as expected                                                                                                                                              |
| Backup Camera                     | 0                                                                                                                                                                                          |
| Control Station Overall Rating    | 3 - Normal Wear & Tear                                                                                                                                                                     |
| Control Station Overall Condition | Good cabin appearance, solid floors, panels, and ceiling                                                                                                                                   |