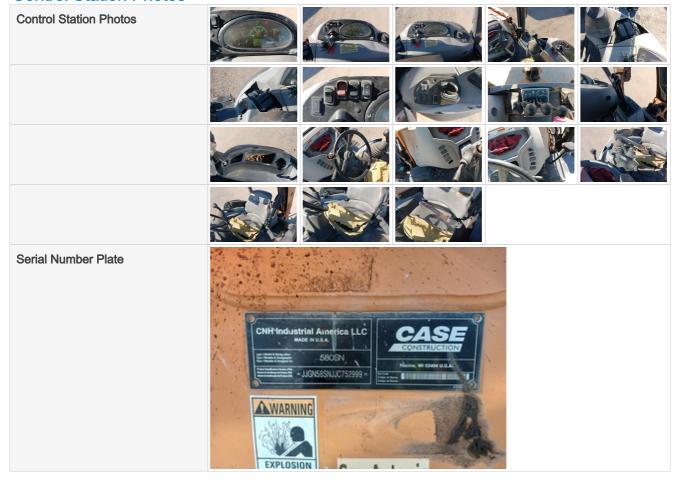

#### **Control Station Photos**

#### **General Info**

| B&B Stock Number                                                   | A8749159                           |
|--------------------------------------------------------------------|------------------------------------|
| Year                                                               | 2018                               |
| Make                                                               | Case                               |
| Model                                                              | 580 Super N                        |
| Serial Number                                                      | JJGN58SNJJC752999                  |
| Hour Meter Reading                                                 | 2621.9                             |
| Previous Application (e.g., earth moving, mining, demolition, etc) | used in a rental equipment company |