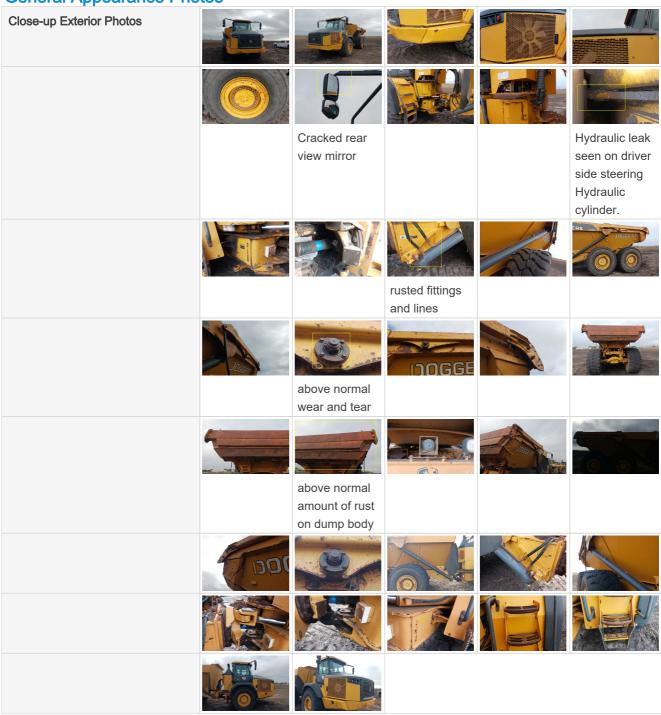

### **General Appearance**

### **General Appearance Photos**

**General Appearance Inspection Points** 

# **Inspection Report (Off-Highway Carrier or Service)**

| Inspection Rating Criteria       | Rating Scale                                                                       | Explanation                                                                                               |                                 |
|----------------------------------|------------------------------------------------------------------------------------|-----------------------------------------------------------------------------------------------------------|---------------------------------|
| moposition and general           | 1 - Service Required                                                               | Requires immediate repairs to function as expected.                                                       |                                 |
|                                  | 2 - Above Average Wear & Tear                                                      | Exhibits greater wear than expected given age and usage. While operable, further diagnosis may be needed. |                                 |
|                                  | 3 - Normal Wear & Tear                                                             | Exhibits wear that is consistent with age and usage. Operation is normal, and as expected.                |                                 |
|                                  | 4 - Very Light or Minimal Wear                                                     | Exhibits very minimal wear. Operation is better than expected given age and usage.                        |                                 |
|                                  | 5 - Like New, Recently Replaced                                                    | Excellent condition, free of visible wear or damage. Operation is within factory specifications.          |                                 |
| Body Panels                      | 2 - Above Average Wear &                                                           | Tear                                                                                                      |                                 |
| Body Panel Condition             | Visible chipped paint or de                                                        | nts, Areas of surface rust ob                                                                             | served                          |
| Doors / Canopy Latches           | 3 - Normal Wear & Tear                                                             |                                                                                                           |                                 |
| Doors / Canopy Latches Condition | No visible damage                                                                  |                                                                                                           |                                 |
| Steps / Ladders                  | 3 - Normal Wear & Tear                                                             |                                                                                                           |                                 |
| Steps / Ladders Condition        | Steps/ladders are fully intact and appear structurally sound, Other (see comments) |                                                                                                           |                                 |
| Comments                         | areas of rust were seen on the steps                                               |                                                                                                           |                                 |
| Handrails                        | 3 - Normal Wear & Tear                                                             |                                                                                                           |                                 |
| Handrails Condition              | Handrails are fully intact and appear structurally sound                           |                                                                                                           |                                 |
| Glass                            | 3 - Normal Wear & Tear                                                             |                                                                                                           |                                 |
| Glass Condition                  | Minor chips or cracks observed                                                     |                                                                                                           |                                 |
| Mirrors                          | 3 - Normal Wear & Tear                                                             |                                                                                                           |                                 |
| Exterior Lights                  | 3 - Normal Wear & Tear                                                             |                                                                                                           |                                 |
| Exterior Lights Condition        | One or more exterior lights                                                        | are non-operational                                                                                       |                                 |
| Overall Exterior                 | 3 - Normal Wear & Tear                                                             |                                                                                                           |                                 |
| Comments                         | Areas of rust were seen are exterior is in good condition                          | ound the dump bed and artic<br>n.                                                                         | culating joint, but overall the |