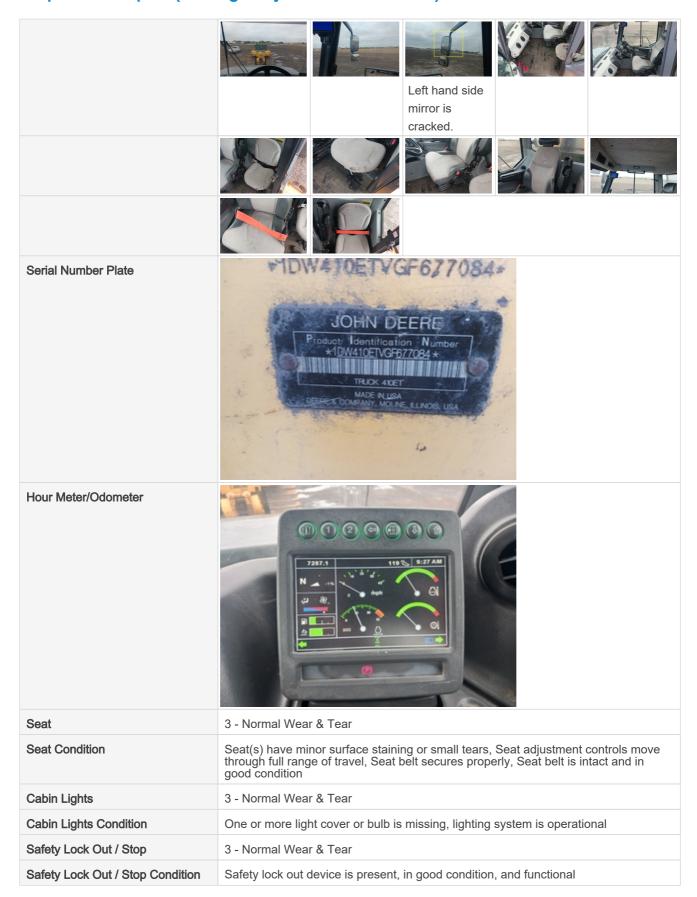

#### **Control Station**

#### **Control Station Photos**

| Control Station Photos |  |  |                 |
|------------------------|--|--|-----------------|
| Control Station Photos |  |  |                 |
|                        |  |  | The screen to   |
|                        |  |  | the backup      |
|                        |  |  | camera is blue. |
|                        |  |  | the reason was  |
|                        |  |  | not known.      |

# **Inspection Report (Off-Highway Carrier or Service)**

| Controls & Switches               | 3 - Normal Wear & Tear                                                   |
|-----------------------------------|--------------------------------------------------------------------------|
| Controls & Switches Condition     | All switches are installed and functional                                |
| Hour Meter Activity               | 3 - Normal Wear & Tear                                                   |
| Hour Meter Condition              | Hour meter is functional and in good condition                           |
| Other Gauge Activity              | 3 - Normal Wear & Tear                                                   |
| Other Gauge Condition             | All cockpit gauges are functional and in good condition                  |
| Heater & A/C                      | 2 - Above Average Wear & Tear                                            |
| Heater & A/C Condition            | A/C Blows cool - noticeably cooler than air temp, Other (see comments)   |
| Comments                          | fan vents blow limited amount of air.                                    |
| Travel Alarm                      | 3 - Normal Wear & Tear                                                   |
| Travel Alarm Condition            | Travel alarm is installed and functioning as expected                    |
| Horn                              | 3 - Normal Wear & Tear                                                   |
| Horn Condition                    | Horn is installed and functioning as expected                            |
| Backup Camera                     | 2 - Above Average Wear & Tear                                            |
| Backup Camera Condition           | Back up camera is installed but inoperative or has reduced functionality |
| Control Station Overall Rating    | 3 - Normal Wear & Tear                                                   |
| Control Station Overall Condition | Minor cosmetic wear to cabin surfaces, floors, panels, and ceiling       |