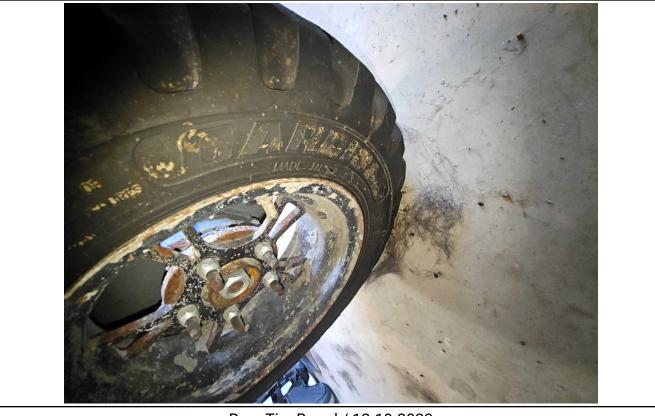

Front Right Tire Condition / 12-19-2023

Front Right Tire Brand / 12-19-2023

Rear Tire Condition / 12-19-2023

Rear Tire Brand / 12-19-2023

Attachments - Blade / 12-20-2023

#### 2018 LIGCHINE SPIDERSCREED 3 WHEEL DRIVE-IN CONCRETE SCREED MACHINE / 0

| Specifications             |                                       |
|----------------------------|---------------------------------------|
| Year                       | 2018                                  |
| Make                       | Ligchine                              |
| Model                      | SpiderScreed 3                        |
| Date of Inspection         | 12/19/2023                            |
| Location of Inspection     | 70 Mt Nebo Rd , Orangeburg, NY, 10962 |
| Serial Number              | 1549                                  |
| Engine Hours               | 96                                    |
| EMS Warning Lights         | See Notes                             |
| Travel Control             | No Damages Observed                   |
| Operator's Seat            | N/A                                   |
| Mirrors                    | N/A                                   |
| Radio                      | No                                    |
| A/C                        | No                                    |
| Steering Wheel             | N/A                                   |
| Pedals                     | N/A                                   |
| Floorboard                 | N/A                                   |
| Power Mirrors              | No                                    |
| Heated Mirrors             | No                                    |
| Switches and Controls      | No Damages Observed                   |
| Steps                      | N/A                                   |
| Handrails                  | N/A                                   |
| Oil Dipstick               | N/A                                   |
| Hydraulic Compartment      | No Damages Observed                   |
| Exhaust                    | Could Not Be Located                  |
| Axles                      | N/A                                   |
| Front Left Tire Condition  | See Notes                             |
| Front Left Tire Brand      | Carlisle                              |
| Front Left Tire Size       | 5.70-12                               |
| Front Right Tire Condition | No Damages Observed                   |
| Front Right Tire Brand     | Carlisle                              |
| Front Right Tire Size      | 5.70-12                               |
| Rear Tire Condition        | No Damages Observed                   |
| Rear Tire Brand            | Carlisle                              |
| Rear Tire Size             | 5.70-12                               |
| Attachments - Blade        | No Damages Observed                   |
| Attachments - Drill        | No Damages Observed                   |