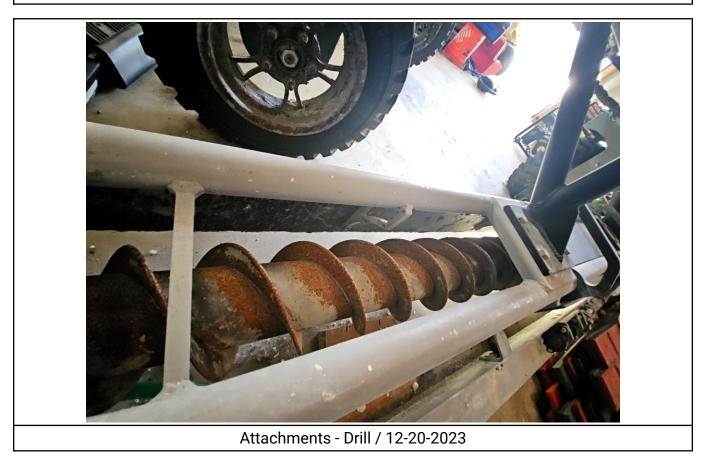

#### 2018 LIGCHINE SPIDERSCREED 3 WHEEL DRIVE-IN CONCRETE SCREED MACHINE / 0

| Specifications             |                                       |
|----------------------------|---------------------------------------|
| Year                       | 2018                                  |
| Make                       | Ligchine                              |
| Model                      | SpiderScreed 3                        |
| Date of Inspection         | 12/19/2023                            |
| Location of Inspection     | 70 Mt Nebo Rd , Orangeburg, NY, 10962 |
| Serial Number              | 1549                                  |
| Engine Hours               | 96                                    |
| EMS Warning Lights         | See Notes                             |
| Travel Control             | No Damages Observed                   |
| Operator's Seat            | N/A                                   |
| Mirrors                    | N/A                                   |
| Radio                      | No                                    |
| A/C                        | No                                    |
| Steering Wheel             | N/A                                   |
| Pedals                     | N/A                                   |
| Floorboard                 | N/A                                   |
| Power Mirrors              | No                                    |
| Heated Mirrors             | No                                    |
| Switches and Controls      | No Damages Observed                   |
| Steps                      | N/A                                   |
| Handrails                  | N/A                                   |
| Oil Dipstick               | N/A                                   |
| Hydraulic Compartment      | No Damages Observed                   |
| Exhaust                    | Could Not Be Located                  |
| Axles                      | N/A                                   |
| Front Left Tire Condition  | See Notes                             |
| Front Left Tire Brand      | Carlisle                              |
| Front Left Tire Size       | 5.70-12                               |
| Front Right Tire Condition | No Damages Observed                   |
| Front Right Tire Brand     | Carlisle                              |
| Front Right Tire Size      | 5.70-12                               |
| Rear Tire Condition        | No Damages Observed                   |
| Rear Tire Brand            | Carlisle                              |
| Rear Tire Size             | 5.70-12                               |
| Attachments - Blade        | No Damages Observed                   |
| Attachments - Drill        | No Damages Observed                   |

#### Notes / Description

The machine was not operational so the EMS Warning lights could not be verified. The wheels are rusty and have cement on them. The front left tire is low on air pressure and the wire appears to be stuck in the tire, possibly puncturing the rubber. The wheels are missing the grease cap covers. The auger on the screed is rusty. The hub nut on the front right wheel does not appear to be threaded on all the way.