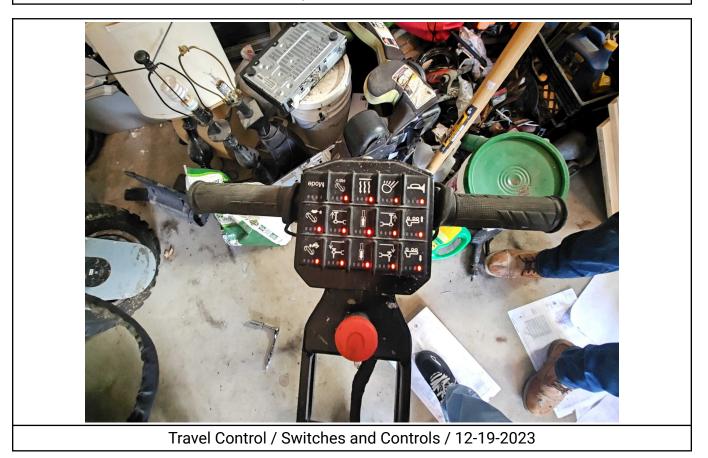

#### 2018 LIGCHINE SPIDERSCREED 3 WHEEL DRIVE-IN CONCRETE SCREED MACHINE / 0

| Specifications             |                                       |
|----------------------------|---------------------------------------|
| Year                       | 2018                                  |
| Make                       | Ligchine                              |
| Model                      | SpiderScreed 3                        |
| Date of Inspection         | 12/19/2023                            |
| Location of Inspection     | 70 Mt Nebo Rd , Orangeburg, NY, 10962 |
| Serial Number              | 1549                                  |
| Engine Hours               | 96                                    |
| EMS Warning Lights         | See Notes                             |
| Travel Control             | No Damages Observed                   |
| Operator's Seat            | N/A                                   |
| Mirrors                    | N/A                                   |
| Radio                      | No                                    |
| A/C                        | No                                    |
| Steering Wheel             | N/A                                   |
| Pedals                     | N/A                                   |
| Floorboard                 | N/A                                   |
| Power Mirrors              | No                                    |
| Heated Mirrors             | No                                    |
| Switches and Controls      | No Damages Observed                   |
| Steps                      | N/A                                   |
| Handrails                  | N/A                                   |
| Oil Dipstick               | N/A                                   |
| Hydraulic Compartment      | No Damages Observed                   |
| Exhaust                    | Could Not Be Located                  |
| Axles                      | N/A                                   |
| Front Left Tire Condition  | See Notes                             |
| Front Left Tire Brand      | Carlisle                              |
| Front Left Tire Size       | 5.70-12                               |
| Front Right Tire Condition | No Damages Observed                   |
| Front Right Tire Brand     | Carlisle                              |
| Front Right Tire Size      | 5.70-12                               |
| Rear Tire Condition        | No Damages Observed                   |
| Rear Tire Brand            | Carlisle                              |
| Rear Tire Size             | 5.70-12                               |
| Attachments - Blade        | No Damages Observed                   |
| Attachments - Drill        | No Damages Observed                   |