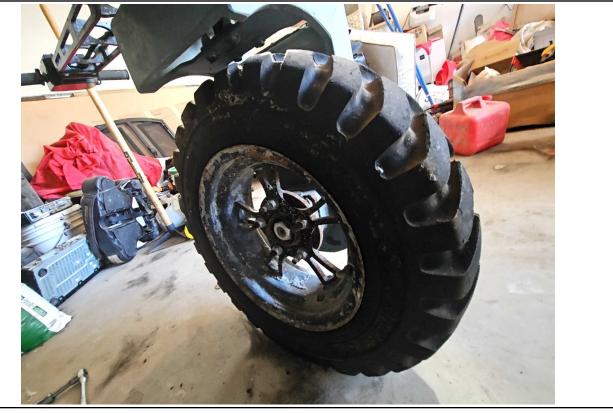

Front Right Tire Condition / 12-19-2023

Front Right Tire Brand / 12-19-2023

Rear Tire Condition / 12-19-2023

Rear Tire Brand / 12-19-2023

Attachments - Blade / 12-20-2023

#### 2018 LIGCHINE SPIDERSCREED 3 WHEEL DRIVE-IN CONCRETE SCREED MACHINE / 0

| Specifications             |                                       |
|----------------------------|---------------------------------------|
| Year                       | 2018                                  |
| Make                       | Ligchine                              |
| Model                      | SpiderScreed 3                        |
| Date of Inspection         | 12/19/2023                            |
| Location of Inspection     | 70 Mt Nebo Rd , Orangeburg, NY, 10962 |
| Serial Number              | 1549                                  |
| Engine Hours               | 96                                    |
| EMS Warning Lights         | See Notes                             |
| Travel Control             | No Damages Observed                   |
| Operator's Seat            | N/A                                   |
| Mirrors                    | N/A                                   |
| Radio                      | No                                    |
| A/C                        | No                                    |
| Steering Wheel             | N/A                                   |
| Pedals                     | N/A                                   |
| Floorboard                 | N/A                                   |
| Power Mirrors              | No                                    |
| Heated Mirrors             | No                                    |
| Switches and Controls      | No Damages Observed                   |
| Steps                      | N/A                                   |
| Handrails                  | N/A                                   |
| Oil Dipstick               | N/A                                   |
| Hydraulic Compartment      | No Damages Observed                   |
| Exhaust                    | Could Not Be Located                  |
| Axles                      | N/A                                   |
| Front Left Tire Condition  | See Notes                             |
| Front Left Tire Brand      | Carlisle                              |
| Front Left Tire Size       | 5.70-12                               |
| Front Right Tire Condition | No Damages Observed                   |
| Front Right Tire Brand     | Carlisle                              |
| Front Right Tire Size      | 5.70-12                               |
| Rear Tire Condition        | No Damages Observed                   |
| Rear Tire Brand            | Carlisle                              |
| Rear Tire Size             | 5.70-12                               |
| Attachments - Blade        | No Damages Observed                   |
| Attachments - Drill        | No Damages Observed                   |