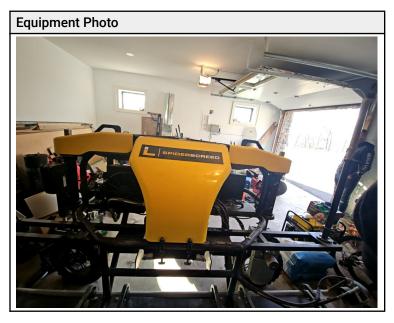

#### 2018 LIGCHINE SPIDERSCREED 3 WHEEL DRIVE-IN CONCRETE SCREED MACHINE / 0

| Specifications             |                                       |
|----------------------------|---------------------------------------|
| Year                       | 2018                                  |
| Make                       | Ligchine                              |
| Model                      | SpiderScreed 3                        |
| Date of Inspection         | 12/19/2023                            |
| Location of Inspection     | 70 Mt Nebo Rd , Orangeburg, NY, 10962 |
| Serial Number              | 1549                                  |
| Engine Hours               | 96                                    |
| EMS Warning Lights         | See Notes                             |
| Travel Control             | No Damages Observed                   |
| Operator's Seat            | N/A                                   |
| Mirrors                    | N/A                                   |
| Radio                      | No                                    |
| A/C                        | No                                    |
| Steering Wheel             | N/A                                   |
| Pedals                     | N/A                                   |
| Floorboard                 | N/A                                   |
| Power Mirrors              | No                                    |
| Heated Mirrors             | No                                    |
| Switches and Controls      | No Damages Observed                   |
| Steps                      | N/A                                   |
| Handrails                  | N/A                                   |
| Oil Dipstick               | N/A                                   |
| Hydraulic Compartment      | No Damages Observed                   |
| Exhaust                    | Could Not Be Located                  |
| Axles                      | N/A                                   |
| Front Left Tire Condition  | See Notes                             |
| Front Left Tire Brand      | Carlisle                              |
| Front Left Tire Size       | 5.70-12                               |
| Front Right Tire Condition | No Damages Observed                   |
| Front Right Tire Brand     | Carlisle                              |
| Front Right Tire Size      | 5.70-12                               |
| Rear Tire Condition        | No Damages Observed                   |
| Rear Tire Brand            | Carlisle                              |
| Rear Tire Size             | 5.70-12                               |
| Attachments - Blade        | No Damages Observed                   |
| Attachments - Drill        | No Damages Observed                   |

Front / 12-20-2023

Rear / 12-20-2023

Serial Number: 1549 / 12-19-2023

Hydraulic Compartment / 12-19-2023

Oil Dipstick / 12-19-2023

Front Left Tire Condition / 12-19-2023

Front Left Tire Brand / 12-19-2023

Front Left Tire Size / 12-19-2023