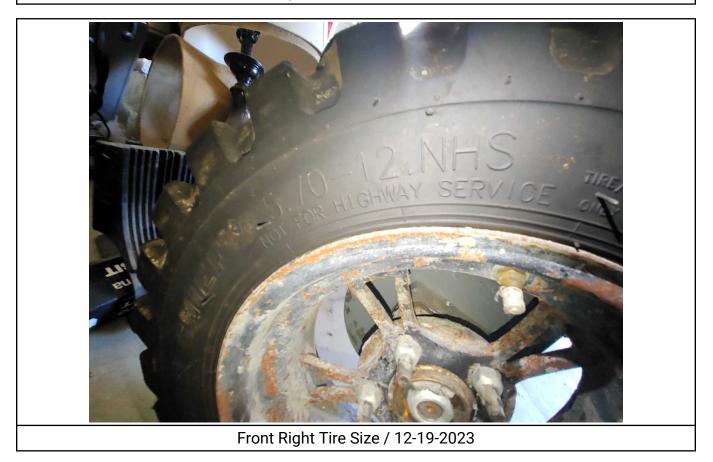

Front Right Tire Condition / 12-19-2023

Front Right Tire Brand / 12-19-2023

Rear Tire Condition / 12-19-2023

Rear Tire Brand / 12-19-2023

Attachments - Blade / 12-20-2023

#### 2018 LIGCHINE SPIDERSCREED 3 WHEEL DRIVE-IN CONCRETE SCREED MACHINE / 0

| Specifications             |                                       |
|----------------------------|---------------------------------------|
| Year                       | 2018                                  |
| Make                       | Ligchine                              |
| Model                      | SpiderScreed 3                        |
| Date of Inspection         | 12/19/2023                            |
| Location of Inspection     | 70 Mt Nebo Rd , Orangeburg, NY, 10962 |
| Serial Number              | 1549                                  |
| Engine Hours               | 96                                    |
| EMS Warning Lights         | See Notes                             |
| Travel Control             | No Damages Observed                   |
| Operator's Seat            | N/A                                   |
| Mirrors                    | N/A                                   |
| Radio                      | No                                    |
| A/C                        | No                                    |
| Steering Wheel             | N/A                                   |
| Pedals                     | N/A                                   |
| Floorboard                 | N/A                                   |
| Power Mirrors              | No                                    |
| Heated Mirrors             | No                                    |
| Switches and Controls      | No Damages Observed                   |
| Steps                      | N/A                                   |
| Handrails                  | N/A                                   |
| Oil Dipstick               | N/A                                   |
| Hydraulic Compartment      | No Damages Observed                   |
| Exhaust                    | Could Not Be Located                  |
| Axles                      | N/A                                   |
| Front Left Tire Condition  | See Notes                             |
| Front Left Tire Brand      | Carlisle                              |
| Front Left Tire Size       | 5.70-12                               |
| Front Right Tire Condition | No Damages Observed                   |
| Front Right Tire Brand     | Carlisle                              |
| Front Right Tire Size      | 5.70-12                               |
| Rear Tire Condition        | No Damages Observed                   |
| Rear Tire Brand            | Carlisle                              |
| Rear Tire Size             | 5.70-12                               |
| Attachments - Blade        | No Damages Observed                   |
| Attachments - Drill        | No Damages Observed                   |