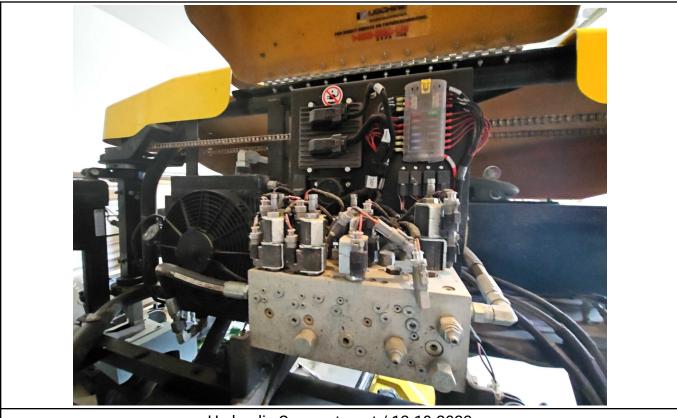

#### 2018 LIGCHINE SPIDERSCREED 3 WHEEL DRIVE-IN CONCRETE SCREED MACHINE / 0

| Specifications             |                                       |
|----------------------------|---------------------------------------|
| Year                       | 2018                                  |
| Make                       | Ligchine                              |
| Model                      | SpiderScreed 3                        |
| Date of Inspection         | 12/19/2023                            |
| Location of Inspection     | 70 Mt Nebo Rd , Orangeburg, NY, 10962 |
| Serial Number              | 1549                                  |
| Engine Hours               | 96                                    |
| EMS Warning Lights         | See Notes                             |
| Travel Control             | No Damages Observed                   |
| Operator's Seat            | N/A                                   |
| Mirrors                    | N/A                                   |
| Radio                      | No                                    |
| A/C                        | No                                    |
| Steering Wheel             | N/A                                   |
| Pedals                     | N/A                                   |
| Floorboard                 | N/A                                   |
| Power Mirrors              | No                                    |
| Heated Mirrors             | No                                    |
| Switches and Controls      | No Damages Observed                   |
| Steps                      | N/A                                   |
| Handrails                  | N/A                                   |
| Oil Dipstick               | N/A                                   |
| Hydraulic Compartment      | No Damages Observed                   |
| Exhaust                    | Could Not Be Located                  |
| Axles                      | N/A                                   |
| Front Left Tire Condition  | See Notes                             |
| Front Left Tire Brand      | Carlisle                              |
| Front Left Tire Size       | 5.70-12                               |
| Front Right Tire Condition | No Damages Observed                   |
| Front Right Tire Brand     | Carlisle                              |
| Front Right Tire Size      | 5.70-12                               |
| Rear Tire Condition        | No Damages Observed                   |
| Rear Tire Brand            | Carlisle                              |
| Rear Tire Size             | 5.70-12                               |
| Attachments - Blade        | No Damages Observed                   |
| Attachments - Drill        | No Damages Observed                   |

Front / 12-20-2023

Rear / 12-20-2023

Serial Number: 1549 / 12-19-2023

Hydraulic Compartment / 12-19-2023

Oil Dipstick / 12-19-2023

Front Left Tire Condition / 12-19-2023

Front Left Tire Brand / 12-19-2023

Front Left Tire Size / 12-19-2023