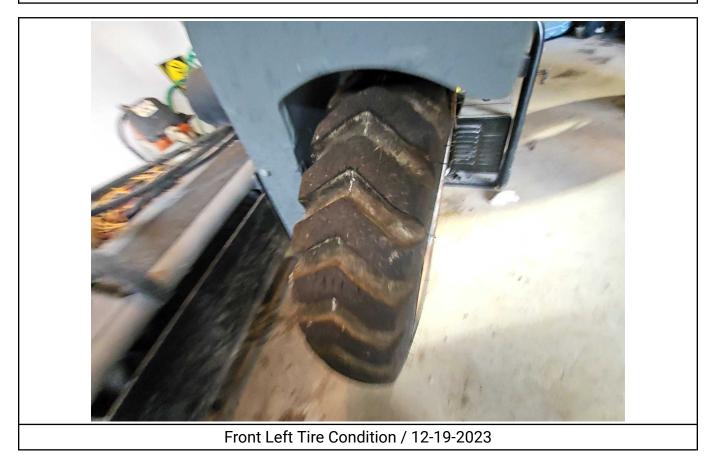

#### Notes / Description

The machine was not operational so the EMS Warning lights could not be verified. The wheels are rusty and have cement on them. The front left tire is low on air pressure and the wire appears to be stuck in the tire, possibly puncturing the rubber. The wheels are missing the grease cap covers. The auger on the screed is rusty. The hub nut on the front right wheel does not appear to be threaded on all the way.

Front / 12-20-2023

Rear / 12-20-2023

Serial Number: 1549 / 12-19-2023

Hydraulic Compartment / 12-19-2023

Oil Dipstick / 12-19-2023

Front Left Tire Condition / 12-19-2023

Front Left Tire Brand / 12-19-2023

Front Left Tire Size / 12-19-2023