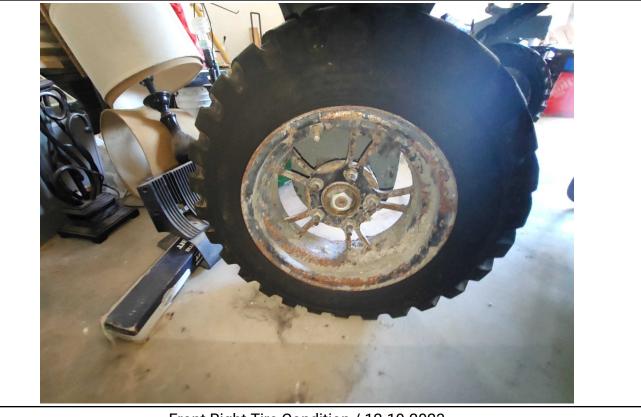

#### 2018 LIGCHINE SPIDERSCREED 3 WHEEL DRIVE-IN CONCRETE SCREED MACHINE / 0

| Specifications             |                                       |
|----------------------------|---------------------------------------|
| Year                       | 2018                                  |
| Make                       | Ligchine                              |
| Model                      | SpiderScreed 3                        |
| Date of Inspection         | 12/19/2023                            |
| Location of Inspection     | 70 Mt Nebo Rd , Orangeburg, NY, 10962 |
| Serial Number              | 1549                                  |
| Engine Hours               | 96                                    |
| EMS Warning Lights         | See Notes                             |
| Travel Control             | No Damages Observed                   |
| Operator's Seat            | N/A                                   |
| Mirrors                    | N/A                                   |
| Radio                      | No                                    |
| A/C                        | No                                    |
| Steering Wheel             | N/A                                   |
| Pedals                     | N/A                                   |
| Floorboard                 | N/A                                   |
| Power Mirrors              | No                                    |
| Heated Mirrors             | No                                    |
| Switches and Controls      | No Damages Observed                   |
| Steps                      | N/A                                   |
| Handrails                  | N/A                                   |
| Oil Dipstick               | N/A                                   |
| Hydraulic Compartment      | No Damages Observed                   |
| Exhaust                    | Could Not Be Located                  |
| Axles                      | N/A                                   |
| Front Left Tire Condition  | See Notes                             |
| Front Left Tire Brand      | Carlisle                              |
| Front Left Tire Size       | 5.70-12                               |
| Front Right Tire Condition | No Damages Observed                   |
| Front Right Tire Brand     | Carlisle                              |
| Front Right Tire Size      | 5.70-12                               |
| Rear Tire Condition        | No Damages Observed                   |
| Rear Tire Brand            | Carlisle                              |
| Rear Tire Size             | 5.70-12                               |
| Attachments - Blade        | No Damages Observed                   |
| Attachments - Drill        | No Damages Observed                   |

#### Notes / Description

The machine was not operational so the EMS Warning lights could not be verified. The wheels are rusty and have cement on them. The front left tire is low on air pressure and the wire appears to be stuck in the tire, possibly puncturing the rubber. The wheels are missing the grease cap covers. The auger on the screed is rusty. The hub nut on the front right wheel does not appear to be threaded on all the way.

Front Right Tire Condition / 12-19-2023

Front Right Tire Brand / 12-19-2023

Rear Tire Condition / 12-19-2023

Rear Tire Brand / 12-19-2023

Attachments - Blade / 12-20-2023