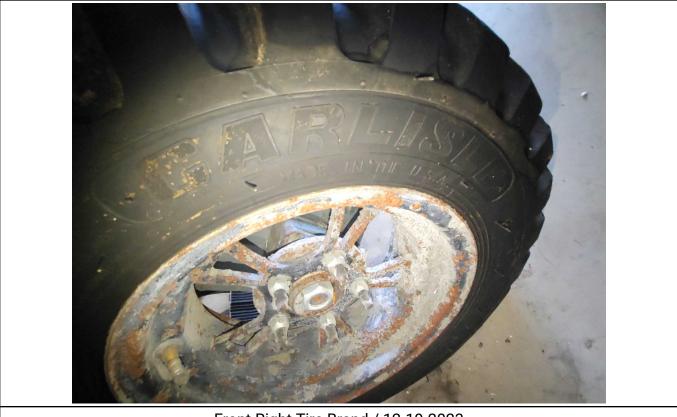

#### 2018 LIGCHINE SPIDERSCREED 3 WHEEL DRIVE-IN CONCRETE SCREED MACHINE / 0

| Specifications             |                                       |
|----------------------------|---------------------------------------|
| Year                       | 2018                                  |
| Make                       | Ligchine                              |
| Model                      | SpiderScreed 3                        |
| Date of Inspection         | 12/19/2023                            |
| Location of Inspection     | 70 Mt Nebo Rd , Orangeburg, NY, 10962 |
| Serial Number              | 1549                                  |
| Engine Hours               | 96                                    |
| EMS Warning Lights         | See Notes                             |
| Travel Control             | No Damages Observed                   |
| Operator's Seat            | N/A                                   |
| Mirrors                    | N/A                                   |
| Radio                      | No                                    |
| A/C                        | No                                    |
| Steering Wheel             | N/A                                   |
| Pedals                     | N/A                                   |
| Floorboard                 | N/A                                   |
| Power Mirrors              | No                                    |
| Heated Mirrors             | No                                    |
| Switches and Controls      | No Damages Observed                   |
| Steps                      | N/A                                   |
| Handrails                  | N/A                                   |
| Oil Dipstick               | N/A                                   |
| Hydraulic Compartment      | No Damages Observed                   |
| Exhaust                    | Could Not Be Located                  |
| Axles                      | N/A                                   |
| Front Left Tire Condition  | See Notes                             |
| Front Left Tire Brand      | Carlisle                              |
| Front Left Tire Size       | 5.70-12                               |
| Front Right Tire Condition | No Damages Observed                   |
| Front Right Tire Brand     | Carlisle                              |
| Front Right Tire Size      | 5.70-12                               |
| Rear Tire Condition        | No Damages Observed                   |
| Rear Tire Brand            | Carlisle                              |
| Rear Tire Size             | 5.70-12                               |
| Attachments - Blade        | No Damages Observed                   |
| Attachments - Drill        | No Damages Observed                   |

Front Right Tire Condition / 12-19-2023

Front Right Tire Brand / 12-19-2023

Rear Tire Condition / 12-19-2023

Rear Tire Brand / 12-19-2023

Attachments - Blade / 12-20-2023