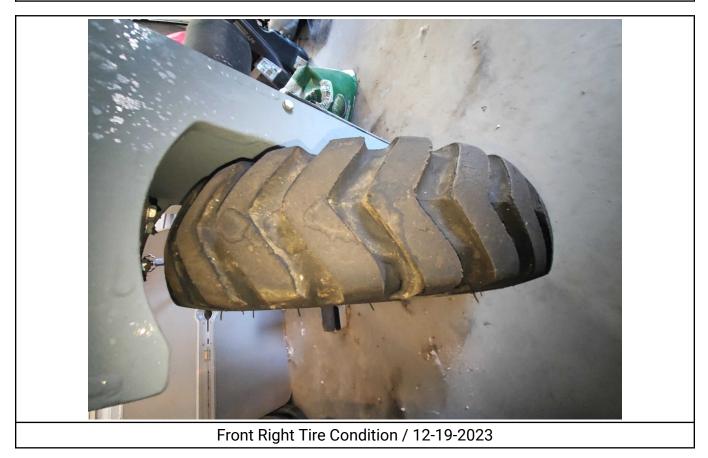

#### 2018 LIGCHINE SPIDERSCREED 3 WHEEL DRIVE-IN CONCRETE SCREED MACHINE / 0

| Specifications             |                                       |
|----------------------------|---------------------------------------|
| Year                       | 2018                                  |
| Make                       | Ligchine                              |
| Model                      | SpiderScreed 3                        |
| Date of Inspection         | 12/19/2023                            |
| Location of Inspection     | 70 Mt Nebo Rd , Orangeburg, NY, 10962 |
| Serial Number              | 1549                                  |
| Engine Hours               | 96                                    |
| EMS Warning Lights         | See Notes                             |
| Travel Control             | No Damages Observed                   |
| Operator's Seat            | N/A                                   |
| Mirrors                    | N/A                                   |
| Radio                      | No                                    |
| A/C                        | No                                    |
| Steering Wheel             | N/A                                   |
| Pedals                     | N/A                                   |
| Floorboard                 | N/A                                   |
| Power Mirrors              | No                                    |
| Heated Mirrors             | No                                    |
| Switches and Controls      | No Damages Observed                   |
| Steps                      | N/A                                   |
| Handrails                  | N/A                                   |
| Oil Dipstick               | N/A                                   |
| Hydraulic Compartment      | No Damages Observed                   |
| Exhaust                    | Could Not Be Located                  |
| Axles                      | N/A                                   |
| Front Left Tire Condition  | See Notes                             |
| Front Left Tire Brand      | Carlisle                              |
| Front Left Tire Size       | 5.70-12                               |
| Front Right Tire Condition | No Damages Observed                   |
| Front Right Tire Brand     | Carlisle                              |
| Front Right Tire Size      | 5.70-12                               |
| Rear Tire Condition        | No Damages Observed                   |
| Rear Tire Brand            | Carlisle                              |
| Rear Tire Size             | 5.70-12                               |
| Attachments - Blade        | No Damages Observed                   |
| Attachments - Drill        | No Damages Observed                   |

Front Right Tire Condition / 12-19-2023

Front Right Tire Brand / 12-19-2023

Rear Tire Condition / 12-19-2023

Rear Tire Brand / 12-19-2023

Attachments - Blade / 12-20-2023