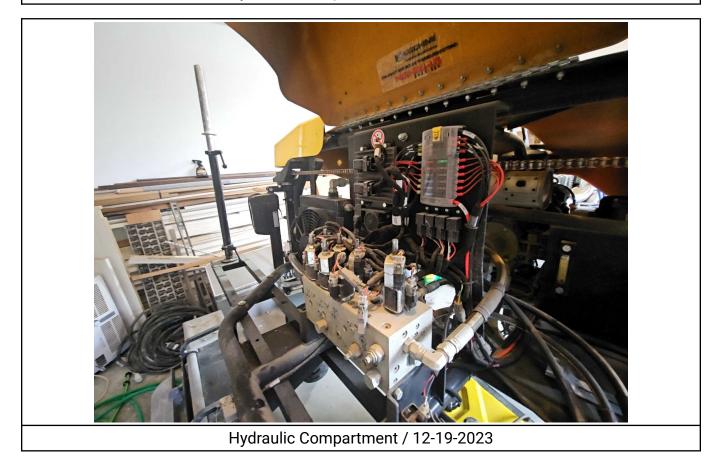

#### 2018 LIGCHINE SPIDERSCREED 3 WHEEL DRIVE-IN CONCRETE SCREED MACHINE / 0

| Specifications             |                                       |
|----------------------------|---------------------------------------|
| Year                       | 2018                                  |
| Make                       | Ligchine                              |
| Model                      | SpiderScreed 3                        |
| Date of Inspection         | 12/19/2023                            |
| Location of Inspection     | 70 Mt Nebo Rd , Orangeburg, NY, 10962 |
| Serial Number              | 1549                                  |
| Engine Hours               | 96                                    |
| EMS Warning Lights         | See Notes                             |
| Travel Control             | No Damages Observed                   |
| Operator's Seat            | N/A                                   |
| Mirrors                    | N/A                                   |
| Radio                      | No                                    |
| A/C                        | No                                    |
| Steering Wheel             | N/A                                   |
| Pedals                     | N/A                                   |
| Floorboard                 | N/A                                   |
| Power Mirrors              | No                                    |
| Heated Mirrors             | No                                    |
| Switches and Controls      | No Damages Observed                   |
| Steps                      | N/A                                   |
| Handrails                  | N/A                                   |
| Oil Dipstick               | N/A                                   |
| Hydraulic Compartment      | No Damages Observed                   |
| Exhaust                    | Could Not Be Located                  |
| Axles                      | N/A                                   |
| Front Left Tire Condition  | See Notes                             |
| Front Left Tire Brand      | Carlisle                              |
| Front Left Tire Size       | 5.70-12                               |
| Front Right Tire Condition | No Damages Observed                   |
| Front Right Tire Brand     | Carlisle                              |
| Front Right Tire Size      | 5.70-12                               |
| Rear Tire Condition        | No Damages Observed                   |
| Rear Tire Brand            | Carlisle                              |
| Rear Tire Size             | 5.70-12                               |
| Attachments - Blade        | No Damages Observed                   |
| Attachments - Drill        | No Damages Observed                   |

Front / 12-20-2023

Rear / 12-20-2023

Serial Number: 1549 / 12-19-2023

Hydraulic Compartment / 12-19-2023

Oil Dipstick / 12-19-2023

Front Left Tire Condition / 12-19-2023

Front Left Tire Brand / 12-19-2023

Front Left Tire Size / 12-19-2023