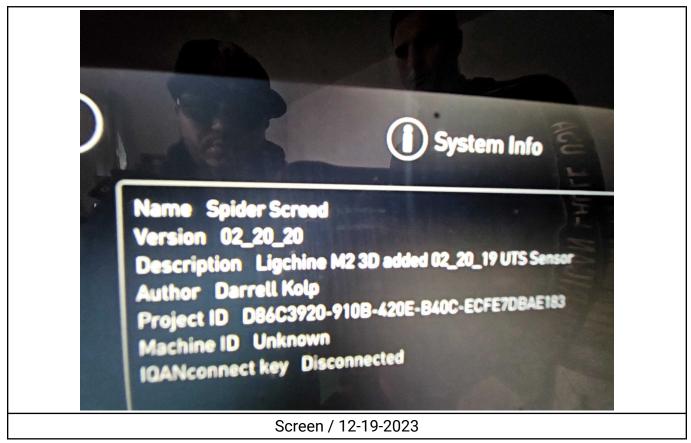

#### 2018 LIGCHINE SPIDERSCREED 3 WHEEL DRIVE-IN CONCRETE SCREED MACHINE / 0

| Specifications             |                                       |
|----------------------------|---------------------------------------|
| Year                       | 2018                                  |
| Make                       | Ligchine                              |
| Model                      | SpiderScreed 3                        |
| Date of Inspection         | 12/19/2023                            |
| Location of Inspection     | 70 Mt Nebo Rd , Orangeburg, NY, 10962 |
| Serial Number              | 1549                                  |
| Engine Hours               | 96                                    |
| EMS Warning Lights         | See Notes                             |
| Travel Control             | No Damages Observed                   |
| Operator's Seat            | N/A                                   |
| Mirrors                    | N/A                                   |
| Radio                      | No                                    |
| A/C                        | No                                    |
| Steering Wheel             | N/A                                   |
| Pedals                     | N/A                                   |
| Floorboard                 | N/A                                   |
| Power Mirrors              | No                                    |
| Heated Mirrors             | No                                    |
| Switches and Controls      | No Damages Observed                   |
| Steps                      | N/A                                   |
| Handrails                  | N/A                                   |
| Oil Dipstick               | N/A                                   |
| Hydraulic Compartment      | No Damages Observed                   |
| Exhaust                    | Could Not Be Located                  |
| Axles                      | N/A                                   |
| Front Left Tire Condition  | See Notes                             |
| Front Left Tire Brand      | Carlisle                              |
| Front Left Tire Size       | 5.70-12                               |
| Front Right Tire Condition | No Damages Observed                   |
| Front Right Tire Brand     | Carlisle                              |
| Front Right Tire Size      | 5.70-12                               |
| Rear Tire Condition        | No Damages Observed                   |
| Rear Tire Brand            | Carlisle                              |
| Rear Tire Size             | 5.70-12                               |
| Attachments - Blade        | No Damages Observed                   |
| Attachments - Drill        | No Damages Observed                   |