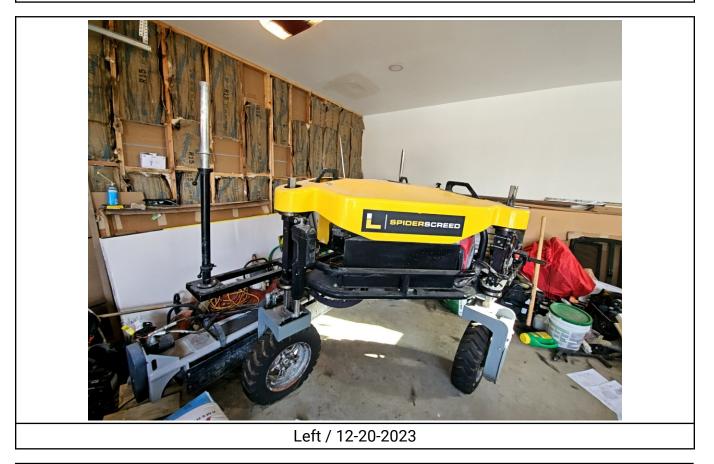

#### 2018 LIGCHINE SPIDERSCREED 3 WHEEL DRIVE-IN CONCRETE SCREED MACHINE / 0

| Specifications             |                                       |
|----------------------------|---------------------------------------|
| Year                       | 2018                                  |
| Make                       | Ligchine                              |
| Model                      | SpiderScreed 3                        |
| Date of Inspection         | 12/19/2023                            |
| Location of Inspection     | 70 Mt Nebo Rd , Orangeburg, NY, 10962 |
| Serial Number              | 1549                                  |
| Engine Hours               | 96                                    |
| EMS Warning Lights         | See Notes                             |
| Travel Control             | No Damages Observed                   |
| Operator's Seat            | N/A                                   |
| Mirrors                    | N/A                                   |
| Radio                      | No                                    |
| A/C                        | No                                    |
| Steering Wheel             | N/A                                   |
| Pedals                     | N/A                                   |
| Floorboard                 | N/A                                   |
| Power Mirrors              | No                                    |
| Heated Mirrors             | No                                    |
| Switches and Controls      | No Damages Observed                   |
| Steps                      | N/A                                   |
| Handrails                  | N/A                                   |
| Oil Dipstick               | N/A                                   |
| Hydraulic Compartment      | No Damages Observed                   |
| Exhaust                    | Could Not Be Located                  |
| Axles                      | N/A                                   |
| Front Left Tire Condition  | See Notes                             |
| Front Left Tire Brand      | Carlisle                              |
| Front Left Tire Size       | 5.70-12                               |
| Front Right Tire Condition | No Damages Observed                   |
| Front Right Tire Brand     | Carlisle                              |
| Front Right Tire Size      | 5.70-12                               |
| Rear Tire Condition        | No Damages Observed                   |
| Rear Tire Brand            | Carlisle                              |
| Rear Tire Size             | 5.70-12                               |
| Attachments - Blade        | No Damages Observed                   |
| Attachments - Drill        | No Damages Observed                   |

Front / 12-20-2023

Rear / 12-20-2023

Serial Number: 1549 / 12-19-2023

Hydraulic Compartment / 12-19-2023

Oil Dipstick / 12-19-2023

Front Left Tire Condition / 12-19-2023

Front Left Tire Brand / 12-19-2023

Front Left Tire Size / 12-19-2023