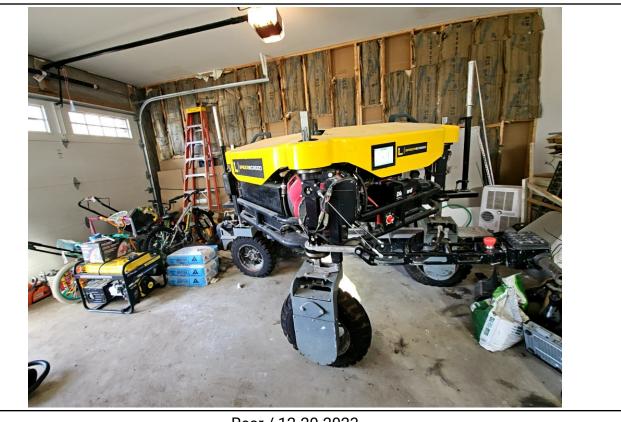

Front / 12-20-2023

Rear / 12-20-2023

Serial Number: 1549 / 12-19-2023

Hydraulic Compartment / 12-19-2023

Oil Dipstick / 12-19-2023

Front Left Tire Condition / 12-19-2023

Front Left Tire Brand / 12-19-2023

Front Left Tire Size / 12-19-2023