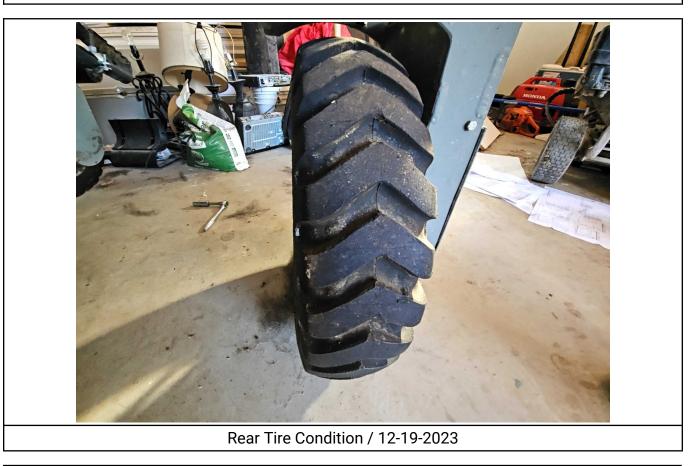

Front Right Tire Condition / 12-19-2023

Front Right Tire Brand / 12-19-2023

Rear Tire Condition / 12-19-2023

Rear Tire Brand / 12-19-2023

Attachments - Blade / 12-20-2023

#### 2018 LIGCHINE SPIDERSCREED 3 WHEEL DRIVE-IN CONCRETE SCREED MACHINE / 0

| Specifications             |                                       |
|----------------------------|---------------------------------------|
| Year                       | 2018                                  |
| Make                       | Ligchine                              |
| Model                      | SpiderScreed 3                        |
| Date of Inspection         | 12/19/2023                            |
| Location of Inspection     | 70 Mt Nebo Rd , Orangeburg, NY, 10962 |
| Serial Number              | 1549                                  |
| Engine Hours               | 96                                    |
| EMS Warning Lights         | See Notes                             |
| Travel Control             | No Damages Observed                   |
| Operator's Seat            | N/A                                   |
| Mirrors                    | N/A                                   |
| Radio                      | No                                    |
| A/C                        | No                                    |
| Steering Wheel             | N/A                                   |
| Pedals                     | N/A                                   |
| Floorboard                 | N/A                                   |
| Power Mirrors              | No                                    |
| Heated Mirrors             | No                                    |
| Switches and Controls      | No Damages Observed                   |
| Steps                      | N/A                                   |
| Handrails                  | N/A                                   |
| Oil Dipstick               | N/A                                   |
| Hydraulic Compartment      | No Damages Observed                   |
| Exhaust                    | Could Not Be Located                  |
| Axles                      | N/A                                   |
| Front Left Tire Condition  | See Notes                             |
| Front Left Tire Brand      | Carlisle                              |
| Front Left Tire Size       | 5.70-12                               |
| Front Right Tire Condition | No Damages Observed                   |
| Front Right Tire Brand     | Carlisle                              |
| Front Right Tire Size      | 5.70-12                               |
| Rear Tire Condition        | No Damages Observed                   |
| Rear Tire Brand            | Carlisle                              |
| Rear Tire Size             | 5.70-12                               |
| Attachments - Blade        | No Damages Observed                   |
| Attachments - Drill        | No Damages Observed                   |