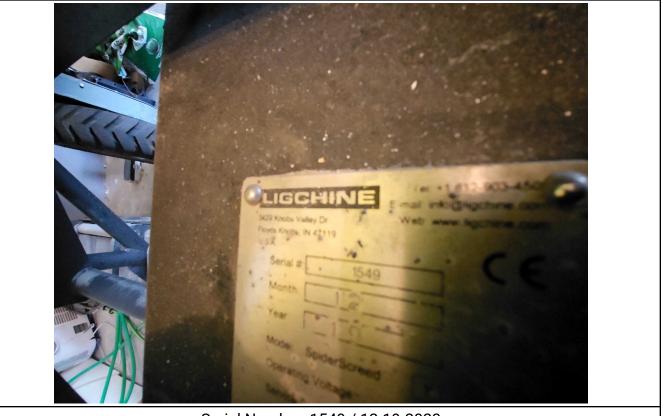

#### 2018 LIGCHINE SPIDERSCREED 3 WHEEL DRIVE-IN CONCRETE SCREED MACHINE / 0

| Specifications             |                                       |
|----------------------------|---------------------------------------|
| Year                       | 2018                                  |
| Make                       | Ligchine                              |
| Model                      | SpiderScreed 3                        |
| Date of Inspection         | 12/19/2023                            |
| Location of Inspection     | 70 Mt Nebo Rd , Orangeburg, NY, 10962 |
| Serial Number              | 1549                                  |
| Engine Hours               | 96                                    |
| EMS Warning Lights         | See Notes                             |
| Travel Control             | No Damages Observed                   |
| Operator's Seat            | N/A                                   |
| Mirrors                    | N/A                                   |
| Radio                      | No                                    |
| A/C                        | No                                    |
| Steering Wheel             | N/A                                   |
| Pedals                     | N/A                                   |
| Floorboard                 | N/A                                   |
| Power Mirrors              | No                                    |
| Heated Mirrors             | No                                    |
| Switches and Controls      | No Damages Observed                   |
| Steps                      | N/A                                   |
| Handrails                  | N/A                                   |
| Oil Dipstick               | N/A                                   |
| Hydraulic Compartment      | No Damages Observed                   |
| Exhaust                    | Could Not Be Located                  |
| Axles                      | N/A                                   |
| Front Left Tire Condition  | See Notes                             |
| Front Left Tire Brand      | Carlisle                              |
| Front Left Tire Size       | 5.70-12                               |
| Front Right Tire Condition | No Damages Observed                   |
| Front Right Tire Brand     | Carlisle                              |
| Front Right Tire Size      | 5.70-12                               |
| Rear Tire Condition        | No Damages Observed                   |
| Rear Tire Brand            | Carlisle                              |
| Rear Tire Size             | 5.70-12                               |
| Attachments - Blade        | No Damages Observed                   |
| Attachments - Drill        | No Damages Observed                   |

Front / 12-20-2023

Rear / 12-20-2023

Serial Number: 1549 / 12-19-2023

Hydraulic Compartment / 12-19-2023

Oil Dipstick / 12-19-2023

Front Left Tire Condition / 12-19-2023

Front Left Tire Brand / 12-19-2023

Front Left Tire Size / 12-19-2023