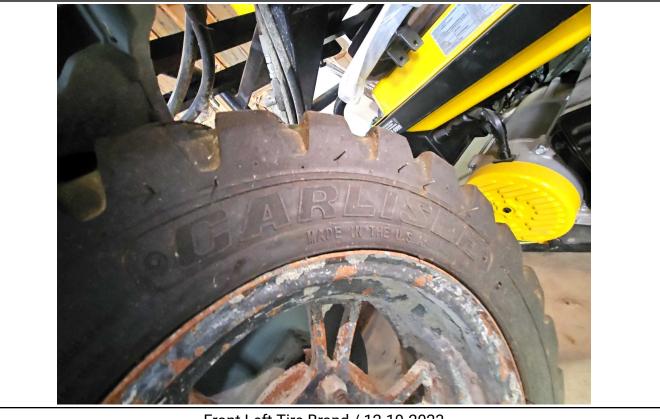

#### 2018 LIGCHINE SPIDERSCREED 3 WHEEL DRIVE-IN CONCRETE SCREED MACHINE / 0

| Specifications             |                                       |
|----------------------------|---------------------------------------|
| Year                       | 2018                                  |
| Make                       | Ligchine                              |
| Model                      | SpiderScreed 3                        |
| Date of Inspection         | 12/19/2023                            |
| Location of Inspection     | 70 Mt Nebo Rd , Orangeburg, NY, 10962 |
| Serial Number              | 1549                                  |
| Engine Hours               | 96                                    |
| EMS Warning Lights         | See Notes                             |
| Travel Control             | No Damages Observed                   |
| Operator's Seat            | N/A                                   |
| Mirrors                    | N/A                                   |
| Radio                      | No                                    |
| A/C                        | No                                    |
| Steering Wheel             | N/A                                   |
| Pedals                     | N/A                                   |
| Floorboard                 | N/A                                   |
| Power Mirrors              | No                                    |
| Heated Mirrors             | No                                    |
| Switches and Controls      | No Damages Observed                   |
| Steps                      | N/A                                   |
| Handrails                  | N/A                                   |
| Oil Dipstick               | N/A                                   |
| Hydraulic Compartment      | No Damages Observed                   |
| Exhaust                    | Could Not Be Located                  |
| Axles                      | N/A                                   |
| Front Left Tire Condition  | See Notes                             |
| Front Left Tire Brand      | Carlisle                              |
| Front Left Tire Size       | 5.70-12                               |
| Front Right Tire Condition | No Damages Observed                   |
| Front Right Tire Brand     | Carlisle                              |
| Front Right Tire Size      | 5.70-12                               |
| Rear Tire Condition        | No Damages Observed                   |
| Rear Tire Brand            | Carlisle                              |
| Rear Tire Size             | 5.70-12                               |
| Attachments - Blade        | No Damages Observed                   |
| Attachments - Drill        | No Damages Observed                   |

Front / 12-20-2023

Rear / 12-20-2023

Serial Number: 1549 / 12-19-2023

Hydraulic Compartment / 12-19-2023

Oil Dipstick / 12-19-2023

Front Left Tire Condition / 12-19-2023

Front Left Tire Brand / 12-19-2023

Front Left Tire Size / 12-19-2023