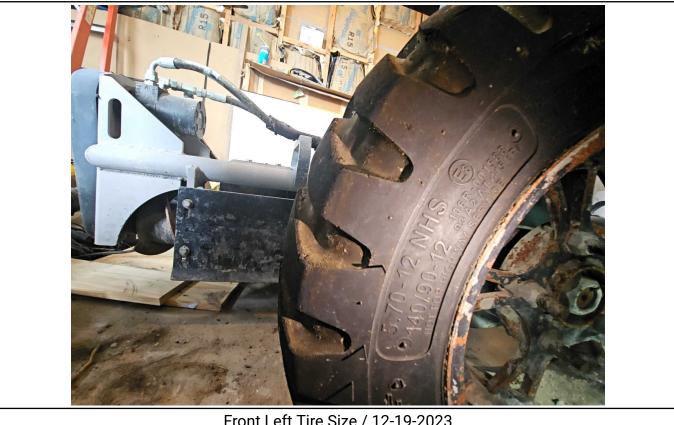

#### 2018 LIGCHINE SPIDERSCREED 3 WHEEL DRIVE-IN CONCRETE SCREED MACHINE / 0

| Specifications             |                                       |
|----------------------------|---------------------------------------|
| Year                       | 2018                                  |
| Make                       | Ligchine                              |
| Model                      | SpiderScreed 3                        |
| Date of Inspection         | 12/19/2023                            |
| Location of Inspection     | 70 Mt Nebo Rd , Orangeburg, NY, 10962 |
| Serial Number              | 1549                                  |
| Engine Hours               | 96                                    |
| EMS Warning Lights         | See Notes                             |
| Travel Control             | No Damages Observed                   |
| Operator's Seat            | N/A                                   |
| Mirrors                    | N/A                                   |
| Radio                      | No                                    |
| A/C                        | No                                    |
| Steering Wheel             | N/A                                   |
| Pedals                     | N/A                                   |
| Floorboard                 | N/A                                   |
| Power Mirrors              | No                                    |
| Heated Mirrors             | No                                    |
| Switches and Controls      | No Damages Observed                   |
| Steps                      | N/A                                   |
| Handrails                  | N/A                                   |
| Oil Dipstick               | N/A                                   |
| Hydraulic Compartment      | No Damages Observed                   |
| Exhaust                    | Could Not Be Located                  |
| Axles                      | N/A                                   |
| Front Left Tire Condition  | See Notes                             |
| Front Left Tire Brand      | Carlisle                              |
| Front Left Tire Size       | 5.70-12                               |
| Front Right Tire Condition | No Damages Observed                   |
| Front Right Tire Brand     | Carlisle                              |
| Front Right Tire Size      | 5.70-12                               |
| Rear Tire Condition        | No Damages Observed                   |
| Rear Tire Brand            | Carlisle                              |
| Rear Tire Size             | 5.70-12                               |
| Attachments - Blade        | No Damages Observed                   |
| Attachments - Drill        | No Damages Observed                   |

Front / 12-20-2023

Rear / 12-20-2023

Serial Number: 1549 / 12-19-2023

Hydraulic Compartment / 12-19-2023

Oil Dipstick / 12-19-2023

Front Left Tire Condition / 12-19-2023

Front Left Tire Brand / 12-19-2023

Front Left Tire Size / 12-19-2023