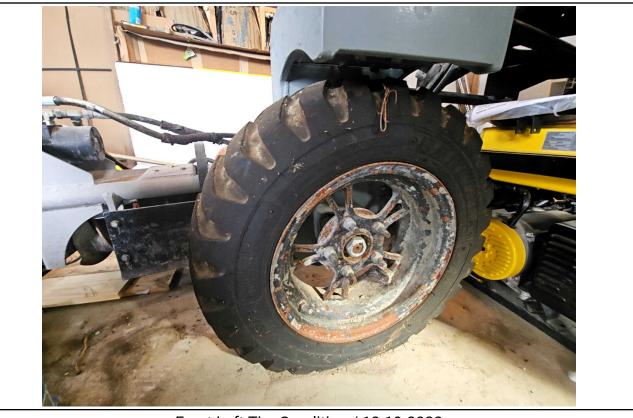

#### Notes / Description

The machine was not operational so the EMS Warning lights could not be verified. The wheels are rusty and have cement on them. The front left tire is low on air pressure and the wire appears to be stuck in the tire, possibly puncturing the rubber. The wheels are missing the grease cap covers. The auger on the screed is rusty. The hub nut on the front right wheel does not appear to be threaded on all the way.

Front / 12-20-2023

Rear / 12-20-2023

Serial Number: 1549 / 12-19-2023

Hydraulic Compartment / 12-19-2023

Oil Dipstick / 12-19-2023

Front Left Tire Condition / 12-19-2023

Front Left Tire Brand / 12-19-2023

Front Left Tire Size / 12-19-2023