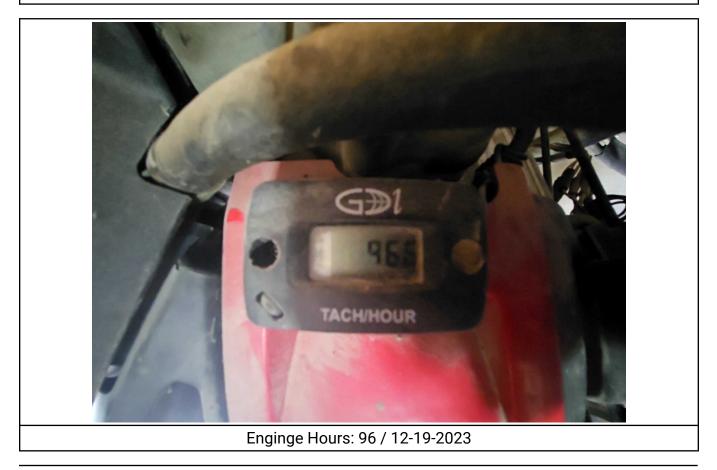

#### 2018 LIGCHINE SPIDERSCREED 3 WHEEL DRIVE-IN CONCRETE SCREED MACHINE / 0

| Specifications             |                                       |
|----------------------------|---------------------------------------|
| Year                       | 2018                                  |
| Make                       | Ligchine                              |
| Model                      | SpiderScreed 3                        |
| Date of Inspection         | 12/19/2023                            |
| Location of Inspection     | 70 Mt Nebo Rd , Orangeburg, NY, 10962 |
| Serial Number              | 1549                                  |
| Engine Hours               | 96                                    |
| EMS Warning Lights         | See Notes                             |
| Travel Control             | No Damages Observed                   |
| Operator's Seat            | N/A                                   |
| Mirrors                    | N/A                                   |
| Radio                      | No                                    |
| A/C                        | No                                    |
| Steering Wheel             | N/A                                   |
| Pedals                     | N/A                                   |
| Floorboard                 | N/A                                   |
| Power Mirrors              | No                                    |
| Heated Mirrors             | No                                    |
| Switches and Controls      | No Damages Observed                   |
| Steps                      | N/A                                   |
| Handrails                  | N/A                                   |
| Oil Dipstick               | N/A                                   |
| Hydraulic Compartment      | No Damages Observed                   |
| Exhaust                    | Could Not Be Located                  |
| Axles                      | N/A                                   |
| Front Left Tire Condition  | See Notes                             |
| Front Left Tire Brand      | Carlisle                              |
| Front Left Tire Size       | 5.70-12                               |
| Front Right Tire Condition | No Damages Observed                   |
| Front Right Tire Brand     | Carlisle                              |
| Front Right Tire Size      | 5.70-12                               |
| Rear Tire Condition        | No Damages Observed                   |
| Rear Tire Brand            | Carlisle                              |
| Rear Tire Size             | 5.70-12                               |
| Attachments - Blade        | No Damages Observed                   |
| Attachments - Drill        | No Damages Observed                   |