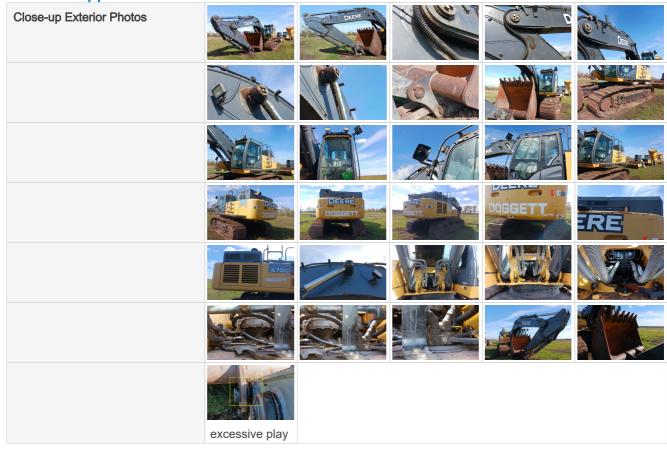

## **General Appearance Photos**

**General Appearance Inspection Points** 

# Inspection Report (Excavator)

| Inspection Rating Criteria       | Rating Scale                                             | Explanation                                                                                               |                        |
|----------------------------------|----------------------------------------------------------|-----------------------------------------------------------------------------------------------------------|------------------------|
|                                  | 1 - Service Required                                     | Requires immediate repairs to function as expected.                                                       |                        |
|                                  | 2 - Above Average Wear & Tear                            | Exhibits greater wear than expected given age and usage. While operable, further diagnosis may be needed. |                        |
|                                  | 3 - Normal Wear & Tear                                   | Exhibits wear that is consistent with age and usage. Operation is normal, and as expected.                |                        |
|                                  | 4 - Very Light or Minimal Wear                           | Exhibits very minimal wear. Operation is better than expected given age and usage.                        |                        |
|                                  | 5 - Like New, Recently Replaced                          | Excellent condition, free of visible wear or damage. Operation is within factory specifications.          |                        |
| Body Panels                      | 3 - Normal Wear & Tear                                   |                                                                                                           |                        |
| Body Panel Condition             | Areas of surface rust obse                               | rved                                                                                                      |                        |
| Doors / Canopy Latches           | 3 - Normal Wear & Tear                                   |                                                                                                           |                        |
| Doors / Canopy Latches Condition | No visible damage                                        |                                                                                                           |                        |
| Steps / Ladders                  | 3 - Normal Wear & Tear                                   |                                                                                                           |                        |
| Steps / Ladders Condition        | Steps/ladders are fully inta                             | act and appear structurally so                                                                            | ound                   |
| Handrails                        | 3 - Normal Wear & Tear                                   |                                                                                                           |                        |
| Handrails Condition              | Handrails are fully intact a                             | nd appear structurally sound                                                                              |                        |
| Glass                            | 3 - Normal Wear & Tear                                   |                                                                                                           |                        |
| Glass Condition                  | Glass intact, no visible dar                             | mage                                                                                                      |                        |
| Mirrors                          | 2 - Above Average Wear 8                                 | k Tear                                                                                                    |                        |
| Mirror Condition                 | One or more mirrors are b                                | roken or missing                                                                                          |                        |
| Exterior Lights                  | 3 - Normal Wear & Tear                                   |                                                                                                           |                        |
| Exterior Lights Condition        | One or more exterior lights                              | are non-operational                                                                                       |                        |
| Overall Exterior                 | 3 - Normal Wear & Tear                                   |                                                                                                           |                        |
| Comments                         | Overall, the exterior is in g does not affect the machin | ood condition. Some areas cles functionality.                                                             | of rust were observed, |