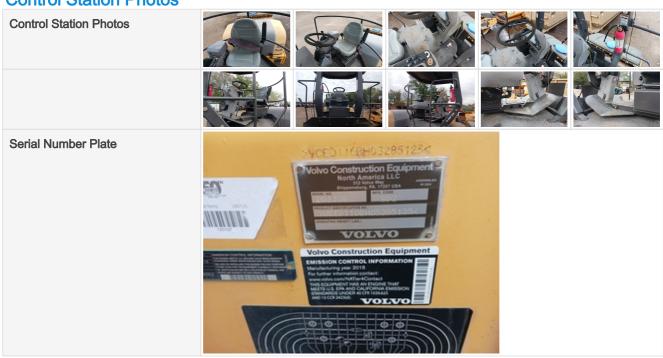

## **Control Station Inspection Points**

### **Control Station**

#### **Control Station Photos**

## **Inspection Report (Vibratory Compactor)**

| Hour Meter/Odometer               |                                                                                                                                                                                       |
|-----------------------------------|---------------------------------------------------------------------------------------------------------------------------------------------------------------------------------------|
| Control Station Type              | Open Cab (OROPS)                                                                                                                                                                      |
| Option List                       | Unable to Confirm                                                                                                                                                                     |
| Seat                              | 3 - Normal Wear & Tear                                                                                                                                                                |
| Seat Condition                    | Seat(s) have minor surface staining or small tears, Seat adjustment controls move through full range of travel, Seat belt secures properly, Seat belt is intact and in good condition |
| Cabin Lights                      | 0                                                                                                                                                                                     |
| Safety Lock Out / Stop            | 3 - Normal Wear & Tear                                                                                                                                                                |
| Safety Lock Out / Stop Condition  | Safety lock out device is present, in good condition, and functional                                                                                                                  |
| Controls & Switches               | 3 - Normal Wear & Tear                                                                                                                                                                |
| Controls & Switches Condition     | All switches are installed and functional                                                                                                                                             |
| Hour Meter Activity               | 3 - Normal Wear & Tear                                                                                                                                                                |
| Hour Meter Condition              | Hour meter is functional and in good condition                                                                                                                                        |
| Other Gauge Activity              | 3 - Normal Wear & Tear                                                                                                                                                                |
| Other Gauge Condition             | All cockpit gauges are functional and in good condition                                                                                                                               |
| Heater & A/C                      | 0                                                                                                                                                                                     |
| Travel Alarm                      | 0                                                                                                                                                                                     |
| Horn                              | 3 - Normal Wear & Tear                                                                                                                                                                |
| Horn Condition                    | Horn is installed and functioning as expected                                                                                                                                         |
| Backup Camera                     | 0                                                                                                                                                                                     |
| Control Station Overall Rating    | 3 - Normal Wear & Tear                                                                                                                                                                |
| Control Station Overall Condition | Good cabin appearance, solid floors, panels, and ceiling                                                                                                                              |