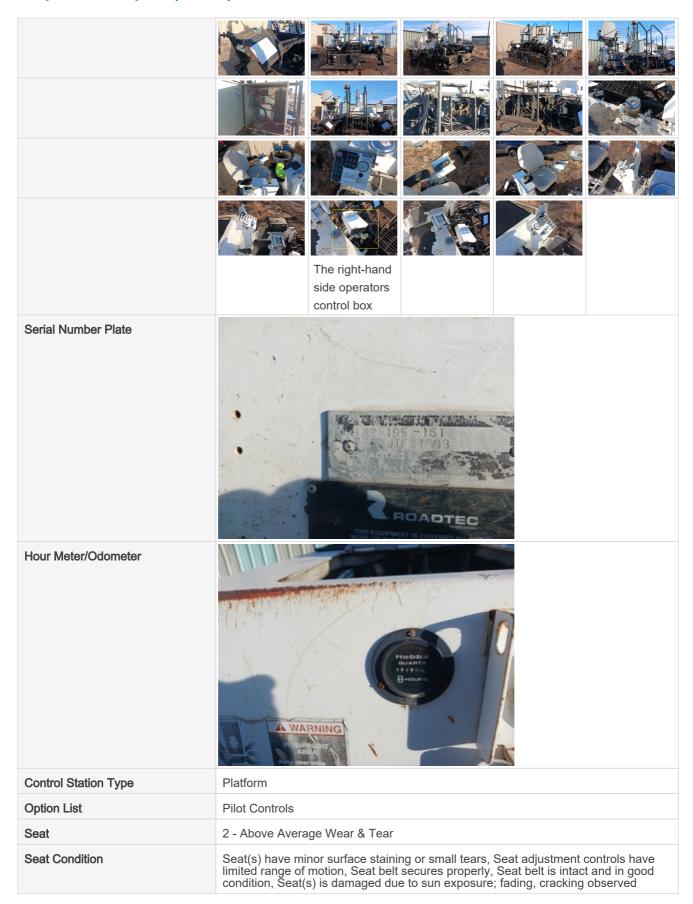

# **Control Station Inspection Points**

#### **Control Station**

#### Control Station Photos

| Control Station Photos |                |  |      |  |
|------------------------|----------------|--|------|--|
| Control Station Photos | G SQL          |  | 1523 |  |
|                        |                |  |      |  |
|                        | The control is |  |      |  |
|                        | loose and is   |  |      |  |
|                        | missing its    |  |      |  |
|                        | cover.         |  |      |  |
|                        |                |  |      |  |

# **Inspection Report (Paver)**

| Comments                          | The passenger side seat was removed.                                                                                                               |
|-----------------------------------|----------------------------------------------------------------------------------------------------------------------------------------------------|
| Cabin Lights                      | 0                                                                                                                                                  |
| Safety Lock Out / Stop            | 1 - Service Required                                                                                                                               |
| Safety Lock Out / Stop Condition  | Other (see comments)                                                                                                                               |
| Comments                          | was not able to verify, due to the machine not being able to start.                                                                                |
| Controls & Switches               | 1 - Service Required                                                                                                                               |
| Controls & Switches Condition     | Other (see comments)                                                                                                                               |
| Comments                          | was not able to verify, due to the machine not being able to start                                                                                 |
| Hour Meter Activity               | 1 - Service Required                                                                                                                               |
| Hour Meter Condition              | Hour meter is unreadable or not functioning, Other (see comments)                                                                                  |
| Last Known Hour Meter Reading     | hour meter does not work. This machine is estimated to have 7700hrs                                                                                |
| Other Gauge Activity              | 1 - Service Required                                                                                                                               |
| Other Gauge Condition             | Other (see comments)                                                                                                                               |
| Comments                          | was not able to verify, due to the machine not being able to start                                                                                 |
| Heater & A/C                      | 0                                                                                                                                                  |
| Travel Alarm                      | 0                                                                                                                                                  |
| Horn                              | 0                                                                                                                                                  |
| Backup Camera                     | 0                                                                                                                                                  |
| Control Station Overall Rating    | 1 - Service Required                                                                                                                               |
| Control Station Overall Condition | Other (see comments)                                                                                                                               |
| Comments                          | The overall control station looks to be in good condition, but Their ability to function was not able to be tested as the machine would not start. |