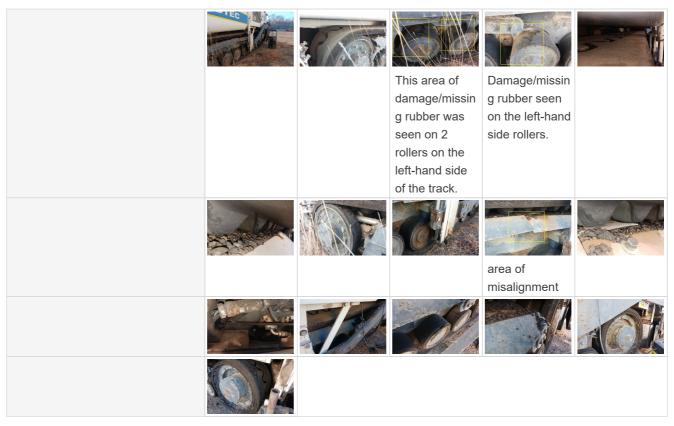

# **Undercarriage Inspection Points**

#### **Rubber Track Undercarriage**

## **Undercarriage Photos**

### **Inspection Points**

| inspection Points                                |                                                                                                                                  |
|--------------------------------------------------|----------------------------------------------------------------------------------------------------------------------------------|
| Track Width (inches)                             | 1ft 6.5in                                                                                                                        |
| Track Length (inches)                            | 12ft 7in                                                                                                                         |
| Roller Frames                                    | 2 - Above Average Wear & Tear                                                                                                    |
| Track Belt                                       | 3 - Normal Wear & Tear                                                                                                           |
| Rubber Belt Drive Lugs                           | 3 - Normal Wear & Tear                                                                                                           |
| Track Tensioners                                 | 3 - Normal Wear & Tear                                                                                                           |
| Front Idlers                                     | 3 - Normal Wear & Tear                                                                                                           |
| Rear Idlers                                      | 3 - Normal Wear & Tear                                                                                                           |
| Track Rollers                                    | 3 - Normal Wear & Tear                                                                                                           |
| Sprockets                                        | 3 - Normal Wear & Tear                                                                                                           |
| Overall Undercarriage Rating                     | 3 - Normal Wear & Tear                                                                                                           |
| Left Track Belt - Percent<br>Remaining Estimate  | 70%                                                                                                                              |
| Right Track Belt - Percent<br>Remaining Estimate | 70%                                                                                                                              |
| Overall Comments                                 | The rubber tracks themselves are in good working order, but areas of damage/missing rubber was seen on the left-hand side track. |