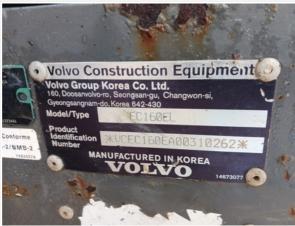

#### Serial Number Plate

#### **General Info**

| B&B Stock Number                                                   | A9088814                   |
|--------------------------------------------------------------------|----------------------------|
| Year                                                               | 2017                       |
| Make                                                               | Volvo                      |
| Model                                                              | EC160                      |
| Serial Number                                                      | VCEC160EA00310262          |
| Hour Meter Reading                                                 | 5009.3hrs                  |
| Previous Application (e.g., earth moving, mining, demolition, etc) | used in civil construction |