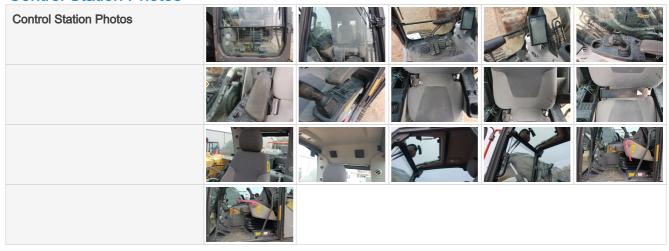

#### **Control Station Photos**

#### Hour Meter/Odometer

| Control Station Type             | Enclosed Cab (EROPS)                                                                                                      |
|----------------------------------|---------------------------------------------------------------------------------------------------------------------------|
| Option List                      | Pilot Controls                                                                                                            |
| Seat                             | 3 - Normal Wear & Tear                                                                                                    |
| Seat Condition                   | Seat(s) have minor surface staining or small tears, Seat belt secures properly, Seat belt is intact and in good condition |
| Cabin Lights                     | 2 - Above Average Wear & Tear                                                                                             |
| Cabin Lights Condition           | One or more light cover or bulb is missing, lighting system is operational                                                |
| Safety Lock Out / Stop           | 3 - Normal Wear & Tear                                                                                                    |
| Safety Lock Out / Stop Condition | Safety lock out device is present, in good condition, and functional                                                      |
| Controls & Switches              | 2 - Above Average Wear & Tear                                                                                             |