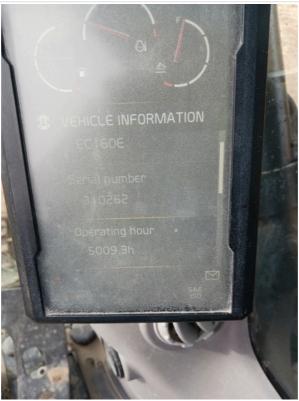

#### Hour Meter/Odometer

| Control Station Type             | Enclosed Cab (EROPS)                                                                                                      |
|----------------------------------|---------------------------------------------------------------------------------------------------------------------------|
| Option List                      | Pilot Controls                                                                                                            |
| Seat                             | 3 - Normal Wear & Tear                                                                                                    |
| Seat Condition                   | Seat(s) have minor surface staining or small tears, Seat belt secures properly, Seat belt is intact and in good condition |
| Cabin Lights                     | 2 - Above Average Wear & Tear                                                                                             |
| Cabin Lights Condition           | One or more light cover or bulb is missing, lighting system is operational                                                |
| Safety Lock Out / Stop           | 3 - Normal Wear & Tear                                                                                                    |
| Safety Lock Out / Stop Condition | Safety lock out device is present, in good condition, and functional                                                      |
| Controls & Switches              | 2 - Above Average Wear & Tear                                                                                             |

#### **General Info**

| B&B Stock Number                                                   | A9088814                   |
|--------------------------------------------------------------------|----------------------------|
| Year                                                               | 2017                       |
| Make                                                               | Volvo                      |
| Model                                                              | EC160                      |
| Serial Number                                                      | VCEC160EA00310262          |
| Hour Meter Reading                                                 | 5009.3hrs                  |
| Previous Application (e.g., earth moving, mining, demolition, etc) | used in civil construction |