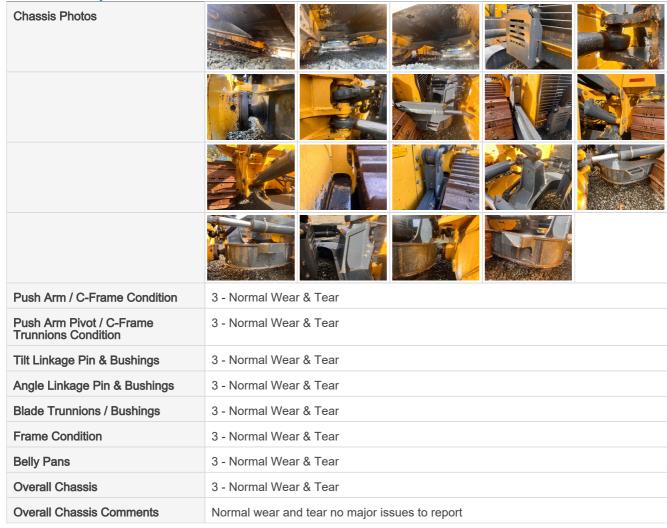

------------------------------------------|
| Equalizer Bar & Joints         | 3 - Normal Wear & Tear                     |
| Front Idler                    | 3 - Normal Wear & Tear                     |
| Track Tensioner                | 3 - Normal Wear & Tear                     |
| Track links                    | 3 - Normal Wear & Tear                     |
| Bottom Rollers                 | 3 - Normal Wear & Tear                     |
| Carrier Rollers                | 3 - Normal Wear & Tear                     |
| Overall Undercarriage          | 3 - Normal Wear & Tear                     |
| Overall Percent Estimate       | 50%                                        |
| Overall Undercarriage Comments | Normal wear tear no major issues to report |

### **Chassis Inspection Points**



# **Hydraulics Overall Inspection Points**

## **Hydraulics Overall**



# Inspection Report (Bulldozer)

# **Hydraulic System Inspection Points**

| Hydraulic System Photos                |                                                            |  |  |
|----------------------------------------|------------------------------------------------------------|--|--|
|                                        |                                                            |  |  |
|                                        |                                                            |  |  |
|                                        |                                                            |  |  |
| Wet or Damp Hydraulic Lines / Fittings | No