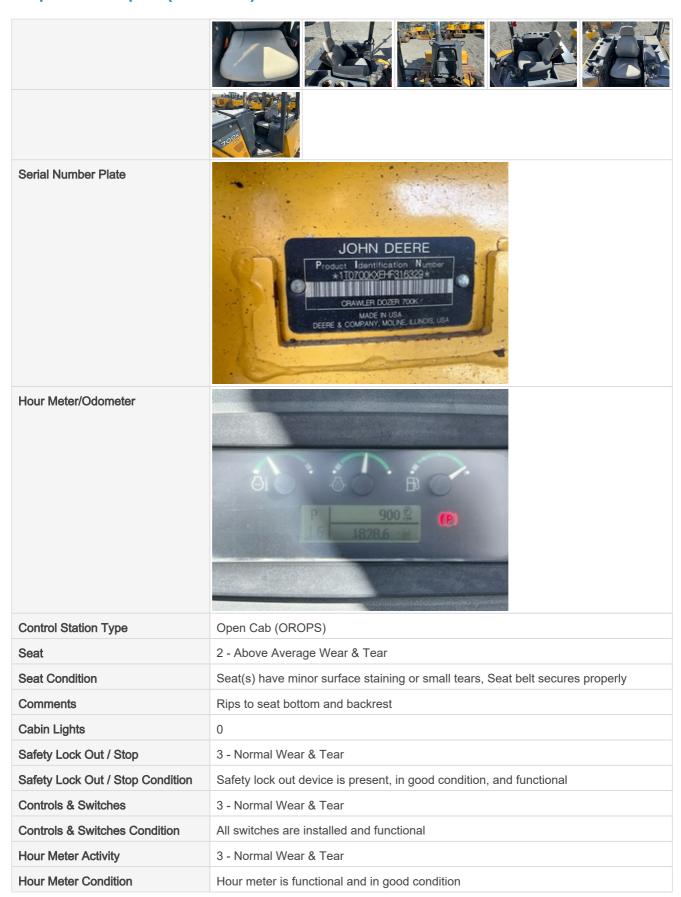

#### **General Info**

| - Contor an initia                                                 |                   |
|--------------------------------------------------------------------|-------------------|
| B&B Stock Number                                                   | A0374671          |
| Year                                                               | 2017              |
| Make                                                               | John Deere        |
| Model                                                              | 700K XLT          |
| Serial Number                                                      | 1T0700KXEHF316329 |
| Hour Meter Reading                                                 | 1828.6            |
| Previous Application (e.g., earth moving, mining, demolition, etc) | Earth moving      |

#### **Control Station**

#### **Control Station Photos**

| Control Ctation 1 Hotos |  |
|-------------------------|--|
| Control Station Photos  |  |
|                         |  |
|                         |  |