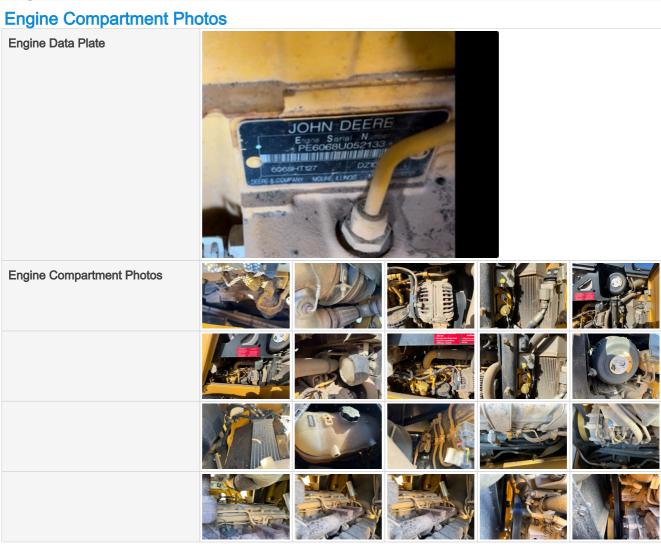

# **Engine**

# Inspection Report (Bulldozer)

| Engine Type (Make, Model,<br>Cylinders, Hp)    | John Deere                                                                                 |  |
|------------------------------------------------|--------------------------------------------------------------------------------------------|--|
| Emissions Tier                                 | Tier 4F                                                                                    |  |
| Engine Serial Number                           | PE6068U052133                                                                              |  |
| Engine Fuel Type                               | Diesel                                                                                     |  |
| Blow-by (Visual Observation Check)             | No                                                                                         |  |
| Unusual Noises (Upon Start-up, Idle, Shutdown) | No                                                                                         |  |
| Engine Smoke (Upon Start-up, Idle, Shutdown)   | No                                                                                         |  |
| Engine Exhaust Color                           | Clear                                                                                      |  |
| Battery                                        | 3 - Normal Wear & Tear                                                                     |  |
| Battery Condition                              | Dusty & dirty appearance                                                                   |  |
| Radiator                                       | 3 - Normal Wear & Tear                                                                     |  |
| Radiator Condition                             | Radiator fins & components appear to be in good working order, no signs of damage or leaks |  |
| Belts                                          | 3 - Normal Wear & Tear                                                                     |  |
| Belt Condition                                 | Belts appear in good condition & alignment with proper tension                             |  |
| Hoses                                          | 3 - Normal Wear & Tear                                                                     |  |
| Hose Condition                                 | Firm, pliant hoses with no signs of wear or leaks                                          |  |
| Water Pump                                     | 3 - Normal Wear & Tear                                                                     |  |
| Water Pump Condition                           | No unusual pump noises heard                                                               |  |
| Cooling System Leaks                           | No                                                                                         |  |
| Coolant Appearance                             | 3 - Normal Wear & Tear                                                                     |  |
| Coolant Appearance Notes                       | Normal Translucent appearance, no visual signs of contamination                            |  |
| Oil Leaks                                      | No                                                                                         |  |
| Oil Appearance                                 | 3 - Normal Wear & Tear                                                                     |  |