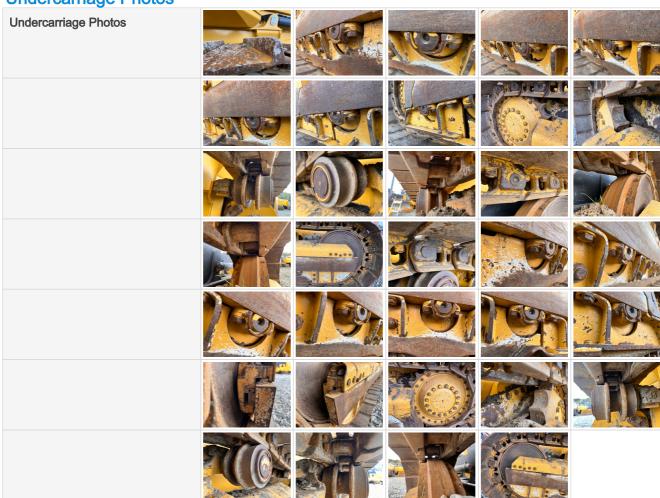

# **Undercarriage Photos**

### **Undercarriage Inspection Points**

| Sprocket Teeth | 3 - Normal Wear & Tear |
|----------------|------------------------|
| Track Bushings | 3 - Normal Wear & Tear |
| Track Frames   | 3 - Normal Wear & Tear |

## Inspection Report (Bulldozer)

| Pivot Shafts                   | 3 - Normal Wear & Tear                     |
|--------------------------------|--------------------------------------------|
| Equalizer Bar & Joints         | 3 - Normal Wear & Tear                     |
| Front Idler                    | 3 - Normal Wear & Tear                     |
| Track Tensioner                | 3 - Normal Wear & Tear                     |
| Track links                    | 3 - Normal Wear & Tear                     |
| Bottom Rollers                 | 3 - Normal Wear & Tear                     |
| Carrier Rollers                | 3 - Normal Wear & Tear                     |
| Overall Undercarriage          | 3 - Normal Wear & Tear                     |
| Overall Percent Estimate       | 50%                                        |
| Overall Undercarriage Comments | Normal wear tear no major issues to report |