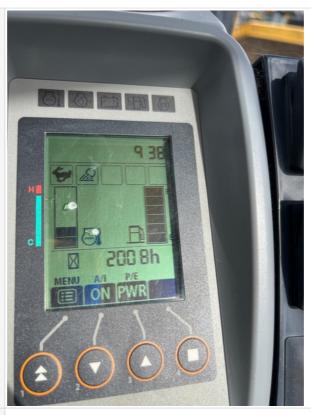

#### **General Info**

| B&B Stock Number                                                   | A4192793          |
|--------------------------------------------------------------------|-------------------|
| Year                                                               | 2022              |
| Make                                                               | John Deere        |
| Model                                                              | 50G               |
| Serial Number                                                      | 1FF050GXLNH296620 |
| Hour Meter Reading                                                 | 200.6             |
| Previous Application (e.g., earth moving, mining, demolition, etc) | Earth moving      |

#### Hour Meter/Odometer

| Control Station Type             | Open Cab (OROPS)                                                                        |
|----------------------------------|-----------------------------------------------------------------------------------------|
| Option List                      | Pilot Controls                                                                          |
| Seat                             | 4 - Very Light or Minimal Wear                                                          |
| Seat Condition                   | Seat(s) in good condition, no stains or tears in upholstery, Seat belt secures properly |
| Cabin Lights                     | 0                                                                                       |
| Safety Lock Out / Stop           | 4 - Very Light or Minimal Wear                                                          |
| Safety Lock Out / Stop Condition | Safety lock out device is present, in good condition, and functional                    |
| Controls & Switches              | 4 - Very Light or Minimal Wear                                                          |
| Controls & Switches Condition    | All switches are installed and functional                                               |
| Hour Meter Activity              | 4 - Very Light or Minimal Wear                                                          |
| Hour Meter Condition             | Hour meter is functional and in good condition                                          |
| Other Gauge Activity             | 4 - Very Light or Minimal Wear                                                          |
| Other Gauge Condition            | All cockpit gauges are functional and in good condition                                 |
| Heater & A/C                     | 0                                                                                       |
| Travel Alarm                     | 4 - Very Light or Minimal Wear                                                          |
| Travel Alarm Condition           | Travel alarm is installed and functioning as expected                                   |
| Horn                             | 4 - Very Light or Minimal Wear                                                          |
| Horn Condition                   | Horn is installed and functioning as expected                                           |