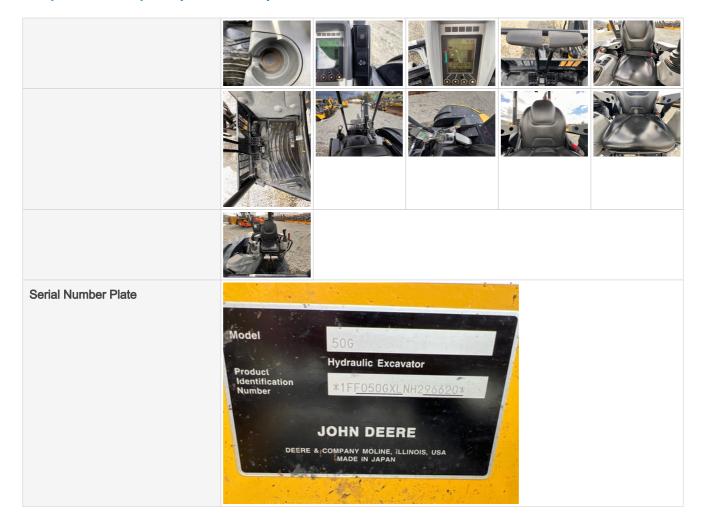

#### **General Info**

| B&B Stock Number                                                   | A4192793          |
|--------------------------------------------------------------------|-------------------|
| Year                                                               | 2022              |
| Make                                                               | John Deere        |
| Model                                                              | 50G               |
| Serial Number                                                      | 1FF050GXLNH296620 |
| Hour Meter Reading                                                 | 200.6             |
| Previous Application (e.g., earth moving, mining, demolition, etc) | Earth moving      |