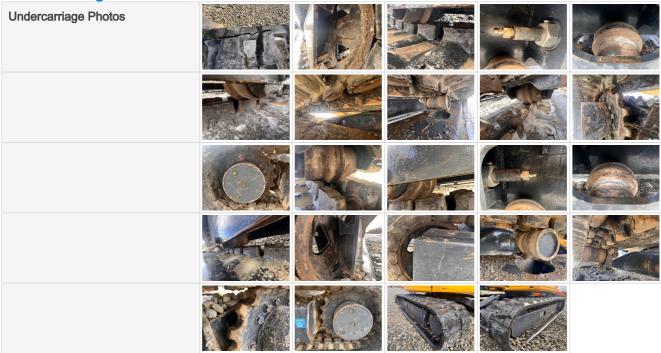

### **Undercarriage Photos**

#### **Inspection Points**

| Inspection Points                                |                                |
|--------------------------------------------------|--------------------------------|
| Track Width (inches)                             | 16"                            |
| Track Length (inches)                            | 84"                            |
| Roller Frames                                    | 4 - Very Light or Minimal Wear |
| Track Belt                                       | 3 - Normal Wear & Tear         |
| Rubber Belt Drive Lugs                           | 4 - Very Light or Minimal Wear |
| Track Tensioners                                 | 4 - Very Light or Minimal Wear |
| Front Idlers                                     | 4 - Very Light or Minimal Wear |
| Rear Idlers                                      | 4 - Very Light or Minimal Wear |
| Track Rollers                                    | 4 - Very Light or Minimal Wear |
| Sprockets                                        | 4 - Very Light or Minimal Wear |
| Overall Undercarriage Rating                     | 4 - Very Light or Minimal Wear |
| Left Track Belt - Percent<br>Remaining Estimate  | 90%                            |
| Right Track Belt - Percent<br>Remaining Estimate | 90%                            |

Overall Comments

Like new appearance
Sliced rubber track left and right