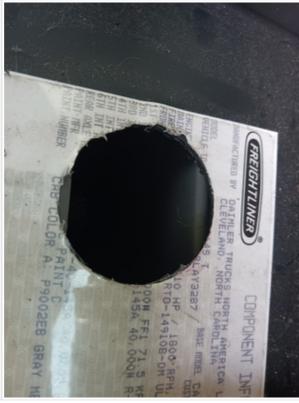

# **Engine Compartment Photos**

Engine Data Plate

| Engine Compartment Photos                      |                                                                                            |  |
|------------------------------------------------|--------------------------------------------------------------------------------------------|--|
|                                                |                                                                                            |  |
|                                                | Capa Land                                                                                  |  |
|                                                |                                                                                            |  |
|                                                |                                                                                            |  |
|                                                |                                                                                            |  |
| Engine Type (Make, Model,<br>Cylinders, Hp)    | Detroit Diesel, DD15, 455Hp                                                                |  |
| Emissions Tier                                 | Tier 4F                                                                                    |  |
| Engine Serial Number                           | Unable to verify                                                                           |  |
| Engine Fuel Type                               | Diesel                                                                                     |  |
| Blow-by (Visual Observation Check)             | N/A                                                                                        |  |
| Unusual Noises (Upon Start-up, Idle, Shutdown) | No                                                                                         |  |
| Engine Smoke (Upon Start-up, Idle, Shutdown)   | No                                                                                         |  |
| Engine Exhaust Color                           | Clear                                                                                      |  |
| Battery                                        | 3 - Normal Wear & Tear                                                                     |  |
| Battery Condition                              | Clean & dry appearance, tight connections                                                  |  |
| Radiator                                       | 3 - Normal Wear & Tear                                                                     |  |
| Radiator Condition                             | Radiator fins & components appear to be in good working order, no signs of damage or leaks |  |
| Belts                                          | 3 - Normal Wear & Tear                                                                     |  |
| Belt Condition                                 | Belts appear in good condition & alignment with proper tension                             |  |
| Hoses                                          | 3 - Normal Wear & Tear                                                                     |  |
| Hose Condition                                 | Firm, pliant hoses with no signs of wear or leaks                                          |  |
| Water Pump                                     | 3 - Normal Wear & Tear                                                                     |  |
| Water Pump Condition                           | No unusual pump noises heard                                                               |  |