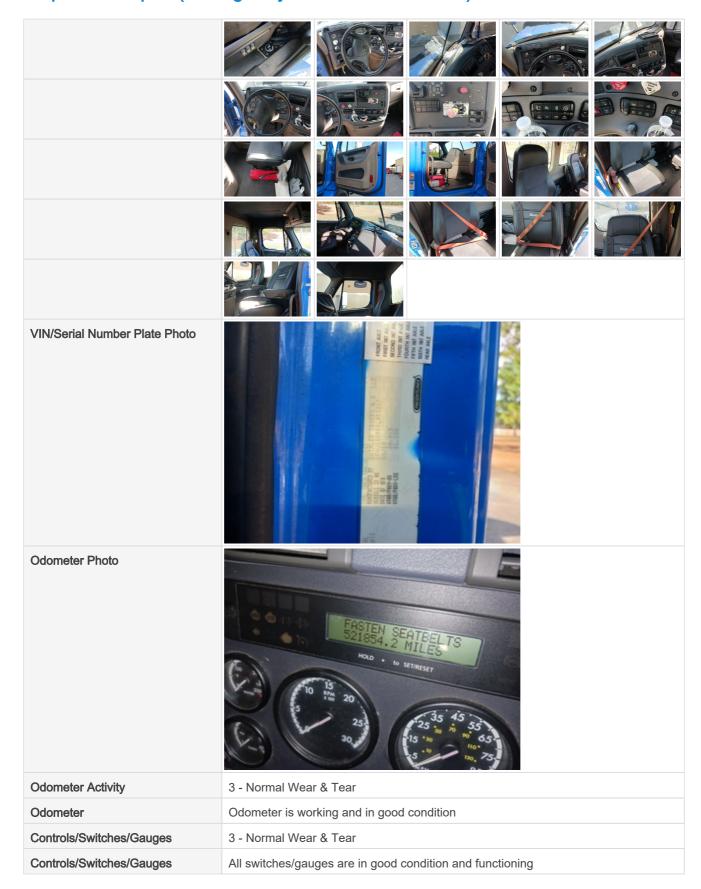

### **Cab Interior Photos**

| Cab Interior Photos |  |
|---------------------|--|
|                     |  |

# Inspection Report (On-Highway Truck Cab + Chassis)

| Brake System Type                 | Air Brakes                                                                 |
|-----------------------------------|----------------------------------------------------------------------------|
| Air Brakes Build Correct Pressure | Yes                                                                        |
| Clutch                            | 0                                                                          |
| Horn                              | 3 - Normal Wear & Tear                                                     |
| Horn Function                     | Horn is functioning as expected                                            |
| Reverse Alarm / Backup Camera     | 0                                                                          |
| Heater & A/C                      | 3 - Normal Wear & Tear                                                     |
| Heat & A/C                        | A/C blows cold - significantly colder than air temp                        |
| Interior Lights                   | 3 - Normal Wear & Tear                                                     |
| Interior Lights                   | All interior lights are installed and functioning                          |
| Seats/Seat Belts                  | 3 - Normal Wear & Tear                                                     |
| Seats/Seat Belt                   | Seat belt has nicks, cuts, holes, or fraying                               |
| Cab Interior Overall              | 3 - Normal Wear & Tear                                                     |
| Comments                          | The overall cab is in good condition with a normal amount of wear and tear |