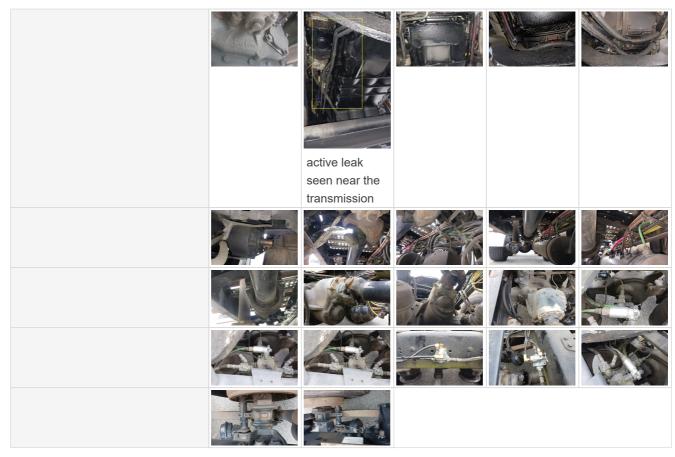

#### Chassis & Drivetrain Photos

| Chassis & Drivetiain Ph               | 0105 |
|---------------------------------------|------|
| Chassis & Drivetrain Underside Photos |      |
|                                       |      |
|                                       |      |
|                                       |      |
|                                       |      |

### **Drivetrain Inspection Points**

| Transmission Info (Make/Model) | Eaton                                                            |  |  |  |
|--------------------------------|------------------------------------------------------------------|--|--|--|
| Transmission                   | 3 - Normal Wear & Tear                                           |  |  |  |
| Transmission Condition         | No unusual noises or vibrations, Other (see comments)            |  |  |  |
| Comments                       | some small leaks were coming from the transmission oil pan       |  |  |  |
| РТО                            | 3 - Normal Wear & Tear                                           |  |  |  |
| Rear Differential              | 3 - Normal Wear & Tear                                           |  |  |  |
| Rear Differential Condition    | Dry housing appearance, no unusual noises heard during operation |  |  |  |
| Front Differential             | 3 - Normal Wear & Tear                                           |  |  |  |
| Front Differential Condition   | Dry housing appearance, no unusual noises heard during operation |  |  |  |