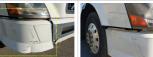

# **General Appearance Photos**

| Close-up | Exterior | Photos |  |
|----------|----------|--------|--|
|          |          |        |  |

|                                                         | The bottom of<br>the front<br>bumper is<br>damaged | Damage seen<br>on the right<br>hand side<br>bumper                   | The bumper<br>comes in 3<br>sections. The<br>seller is willing<br>to remove the<br>damaged<br>section of the<br>bumper at the<br>buyers<br>discretion. The<br>damaged<br>section is<br>bolted on and<br>can be easily<br>removed. |  |
|---------------------------------------------------------|----------------------------------------------------|----------------------------------------------------------------------|-----------------------------------------------------------------------------------------------------------------------------------------------------------------------------------------------------------------------------------|--|
| inside view of<br>damage to<br>righthand side<br>bumper |                                                    |                                                                      |                                                                                                                                                                                                                                   |  |
|                                                         |                                                    | The truck is<br>missing the left-<br>hand side blind<br>spot mirror. |                                                                                                                                                                                                                                   |  |