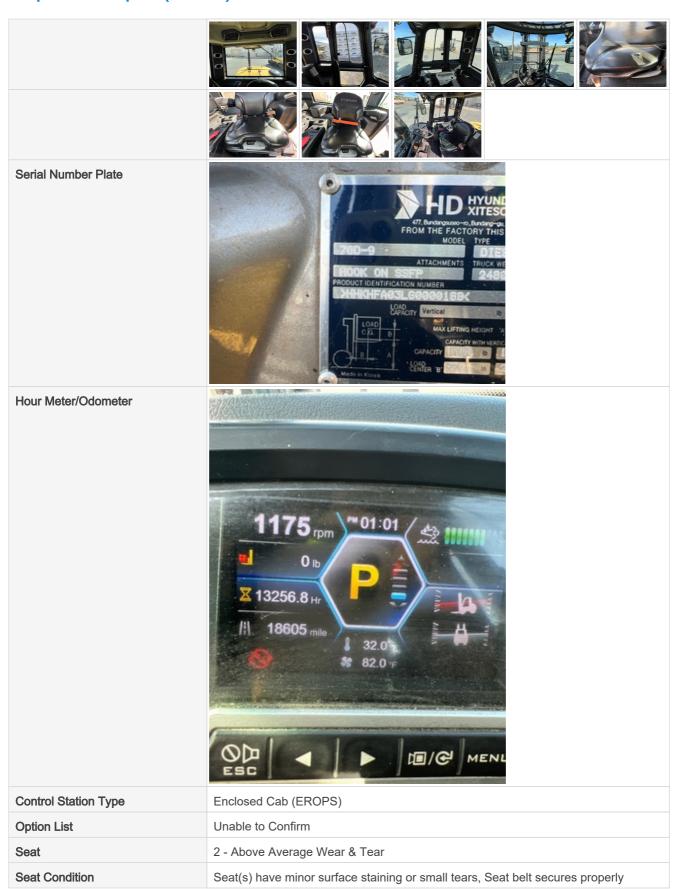

#### **General Info**

| B&B Stock Number                                                   | A0426859          |
|--------------------------------------------------------------------|-------------------|
| Year                                                               | 2014              |
| Make                                                               | Hyundai           |
| Model                                                              | 70D-9             |
| Serial Number                                                      | HHKHFA03LG0000188 |
| Hour Meter Reading                                                 | 13256.4           |
| Previous Application (e.g., earth moving, mining, demolition, etc) | Warehouse         |