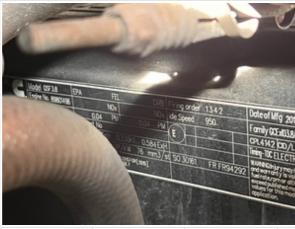

#### **Engine**

#### **Engine Compartment Photos**

**Engine Compartment Photos** 

| Engine Type (Make, Model, Cylinders, Hp)      | Cummins, QSF 3.8                                                                           |
|-----------------------------------------------|--------------------------------------------------------------------------------------------|
| Emissions Tier                                | Tier 4F                                                                                    |
| Engine Serial Number                          | 89801496                                                                                   |
| Engine Fuel Type                              | Diesel                                                                                     |
| Blow-by (Visual Observation Check)            | No                                                                                         |
| Engine Smoke (Upon Start-up, Idle, Shutdown)  | Yes                                                                                        |
| Engine Smoke Notes                            | Engine smoke observered upon start up                                                      |
| Engine Exhaust Color                          | White                                                                                      |
| Battery                                       | 3 - Normal Wear & Tear                                                                     |
| Battery Condition                             | Inaccessible, unable to determine condition                                                |
| Radiator                                      | 3 - Normal Wear & Tear                                                                     |
| Radiator Condition                            | Radiator fins & components appear to be in good working order, no signs of damage or leaks |
| Belts                                         | 3 - Normal Wear & Tear                                                                     |
| Belt Condition                                | Belts appear in good condition & alignment with proper tension                             |
| Hoses                                         | 3 - Normal Wear & Tear                                                                     |
| Hose Condition                                | Firm, pliant hoses with no signs of wear or leaks                                          |
| Water Pump                                    | 3 - Normal Wear & Tear                                                                     |
| Water Pump Condition                          | No unusual pump noises heard                                                               |
| Cooling System Leaks                          | No                                                                                         |
| Coolant Appearance                            | 3 - Normal Wear & Tear                                                                     |
| Coolant Appearance Notes                      | Normal Translucent appearance, no visual signs of contamination                            |
| Oil Leaks                                     | No                                                                                         |
| Oil Appearance                                | 3 - Normal Wear & Tear                                                                     |
| Oil Appearance Notes                          | Appropriate oil level                                                                      |
| Fuel Leaks                                    | No                                                                                         |
| Equipped with DPF (Diesel Particulate Filter) | Yes                                                                                        |