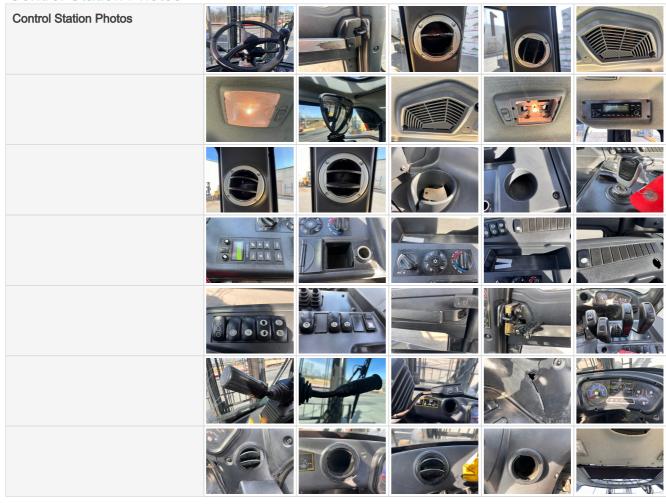

|
| Exterior Lights           | 3 - Normal Wear & Tear                                                                                                                     |
| Exterior Lights Condition | No visible damage, lighting system is operational                                                                                          |
| Overall Exterior          | 2 - Above Average Wear & Tear                                                                                                              |
| Comments                  | Paint chips throughout exterior of machine, areas of surface rust observed, major crack on windshield glass, left rear tail lights cracked |

#### **Control Station Inspection Points**

#### **Control Station**

#### **Control Station Photos**





#### **Inspection Report (Forklift)**





### **Inspection Report (Forklift)**

| Cabin Lights2 - Above Average Wear & TearCabin Lights ConditionOne or more light cover or bulb is missing, lighting system is operationalSafety Lock Out / Stop3 - Normal Wear & TearSafety Lock Out / Stop ConditionSafety lock out device is present, in good condition, and functionalControls & Switches3 - Normal Wear & TearControls & Switches ConditionAll switches are installed and functionalHour Meter Activity3 - Normal Wear & Tear |
|------------------------------------------------------------------------------------------------------------------------------------------------------------------------------------------------------------------------------------------------------------------------------------