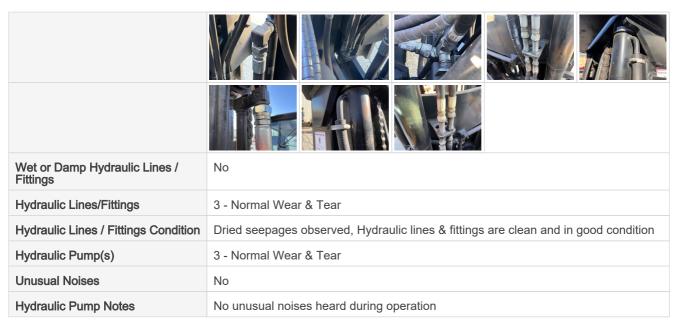

|
| Carriage Appearance      | 2 - Above Average Wear & Tear                            |
| Comments                 | Bent backrest                                            |
| Mast Condition           | 3 - Normal Wear & Tear                                   |
| Chain / Tensioners       | 3 - Normal Wear & Tear                                   |
| Rollers & Guides         | 3 - Normal Wear & Tear                                   |
| Overall Chassis          | 3 - Normal Wear & Tear                                   |
| Overall Chassis Comments | Normal wear, and tear with a slight bend in the backrest |

# **Hydraulics Overall Inspection Points**

## **Hydraulics Overall**

# **Hydraulic System Inspection Points**

Hydraulic System Photos















#### **Hydraulic Cylinder Inspection Points**

| Hydraulic Cylinder Photos |                        |
|---------------------------|------------------------|
|                           |                        |
| Mounting Pins             | 3 - Normal Wear & Tear |
| Cylinder Oil Leaks        | No                     |
| Hydraulic System Overall  | 3 - Normal Wear & Tear |

#### **Functional Test**

#### **Functionality Assessment**

#### **Functionality Assessment**

| <b>,</b>                          |                        |
|-----------------------------------|------------------------|
| Engine                            | 3 - Normal Wear & Tear |
| Transmission/Drivetrain           | 3 - Normal Wear & Tear |
| Travel (Forward/Reverse/Steering) | 3 - Normal Wear & Tear |
| Brakes