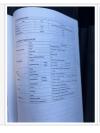

#### **General Info**

| B&B Stock Number                                                   | A4733489          |
|--------------------------------------------------------------------|-------------------|
| Year                                                               | 2014              |
| Make                                                               | Hyundai           |
| Model                                                              | 40D-9F            |
| Serial Number                                                      | HHKHFV34AK0000064 |
| Hour Meter Reading                                                 | 8981.8            |
| Previous Application (e.g., earth moving, mining, demolition, etc) | Warehouse         |

### **Features and Configuration**

| Features and Configuration          |                     |  |
|-------------------------------------|---------------------|--|
| Max Lift Height                     | Unable to verify    |  |
| Max Lift Capacity                   | Unable to verify    |  |
| Forks / Work Tool Specs             | 4" forks            |  |
| Side Shift                          | No                  |  |
| Tilt Carriage                       | No                  |  |
| Tilt Mast                           | Yes                 |  |
| Frame Leveling                      | No                  |  |
| Additional Attachment(s)?           | No                  |  |
| Auxiliary Hydraulics                | No                  |  |
| Engine Type                         | Internal Combustion |  |
| Wheel Type                          | Solid               |  |
| Heat                                | Yes                 |  |
| A/C                                 | Yes                 |  |
| Radio                               | Yes                 |  |
| Backup Camera                       | Yes                 |  |
| OMM (Operator & Maintenance Manual) | Yes                 |  |
| Telematics                          | No                  |  |