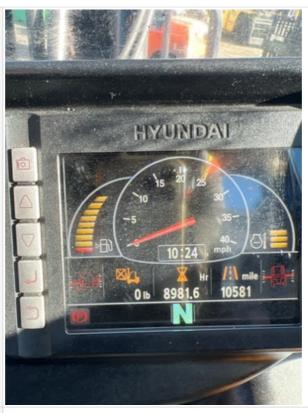

#### **Control Station Photos**

**Control Station Photos** 

#### Hour Meter/Odometer

| Control Station Type          | Enclosed Cab (EROPS)                                                                                |
|-------------------------------|-----------------------------------------------------------------------------------------------------|
| Option List                   | Unable to Confirm                                                                                   |
| Seat                          | 2 - Above Average Wear & Tear                                                                       |
| Seat Condition                | Seat(s) have minor surface staining or small tears, Seat belt secures properly                      |
| Cabin Lights                  | 3 - Normal Wear & Tear                                                                              |
| Cabin Lights Condition        | Cabin lights are installed with all light covers in place, bulbs are installed and working properly |
| Safety Lock Out / Stop        | 0                                                                                                   |
| Controls & Switches           | 3 - Normal Wear & Tear                                                                              |
| Controls & Switches Condition | All switches are installed and functional                                                           |
| Hour Meter Activity           | 3 - Normal Wear & Tear                                                                              |
| Hour Meter Condition          | Hour meter is functional and in good condition                                                      |
| Other Gauge Activity          | 3 - Normal Wear & Tear                                                                              |
| Other Gauge Condition         | All cockpit gauges are functional and in good condition                                             |
| Heater & A/C                  | 2 - Above Average Wear & Tear                                                                       |
| Heater & A/C Condition        | Fan vents are damaged, Heater and A/C work as expected                                              |
| Travel Alarm                  | 0                                                                                                   |
| Horn                          | 3 - Normal Wear & Tear                                                                              |
| Horn Condition                | Horn is installed and functioning as expected                                                       |

| Backup Camera                     | 0                                                        |
|-----------------------------------|----------------------------------------------------------|
| Control Station Overall Rating    | 3 - Normal Wear & Tear                                   |
| Control Station Overall Condition | Good cabin appearance, solid floors, panels, and ceiling |