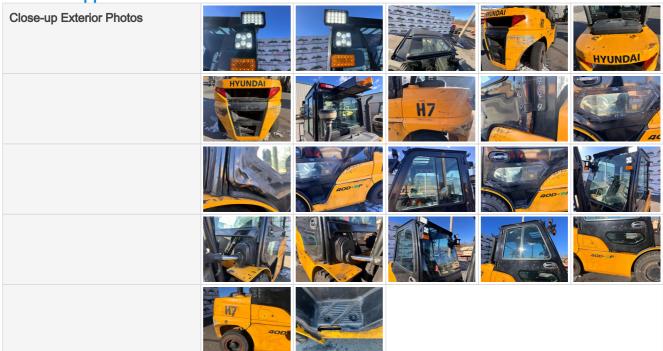

### **General Appearance Photos**

**General Appearance Inspection Points** 

## Inspection Report (Forklift)

| Inspection Rating Criteria       | Rating Scale                                                                         | Explanation                                                                                               |  |  |
|----------------------------------|--------------------------------------------------------------------------------------|-----------------------------------------------------------------------------------------------------------|--|--|
| moposition raining enterina      | 1 - Service Required                                                                 | Requires immediate repairs to function as expected.                                                       |  |  |
|                                  | 2 - Above Average Wear & Tear                                                        | Exhibits greater wear than expected given age and usage. While operable, further diagnosis may be needed. |  |  |
|                                  | 3 - Normal Wear & Tear                                                               | Exhibits wear that is consistent with age and usage. Operation is normal, and as expected.                |  |  |
|                                  | 4 - Very Light or Minimal Wear                                                       | Exhibits very minimal wear. Operation is better than expected given age and usage.                        |  |  |
|                                  | 5 - Like New, Recently Replaced                                                      | Excellent condition, free of visible wear or damage. Operation is within factory specifications.          |  |  |
| Body Panels                      | 2 - Above Average Wear &                                                             | 2 - Above Average Wear & Tear                                                                             |  |  |
| Body Panel Condition             | Some panel misalignment observed, Visible chipped paint or dents                     |                                                                                                           |  |  |
| Doors / Canopy Latches           | 2 - Above Average Wear & Tear                                                        |                                                                                                           |  |  |
| Doors / Canopy Latches Condition | Loose or missing latches, hinges or handles                                          |                                                                                                           |  |  |
| Comments                         | Left door Latch intermittently sticks                                                |                                                                                                           |  |  |
| Steps / Ladders                  | 2 - Above Average Wear & Tear                                                        |                                                                                                           |  |  |
| Steps / Ladders Condition        | Bent or broken steps or rungs                                                        |                                                                                                           |  |  |
| Handrails                        | 3 - Normal Wear & Tear                                                               |                                                                                                           |  |  |
| Handrails Condition              | Handrails are fully intact and appear structurally sound                             |                                                                                                           |  |  |
| Glass                            | 3 - Normal Wear & Tear                                                               |                                                                                                           |  |  |
| Glass Condition                  | Glass intact, no visible damage                                                      |                                                                                                           |  |  |
| Mirrors                          | 3 - Normal Wear & Tear                                                               |                                                                                                           |  |  |
| Mirror Condition                 | Mirrors present and intact, no visible damage                                        |                                                                                                           |  |  |
| Exterior Lights                  | 3 - Normal Wear & Tear                                                               |                                                                                                           |  |  |
| Exterior Lights Condition        | No visible damage, lighting system is operational                                    |                                                                                                           |  |  |
| Overall Exterior                 | 2 - Above Average Wear & Tear                                                        |                                                                                                           |  |  |
| Comments                         | Left side door damaged, lower glass held on by tape, paint gouges at rear of machine |                                                                                                           |  |  |