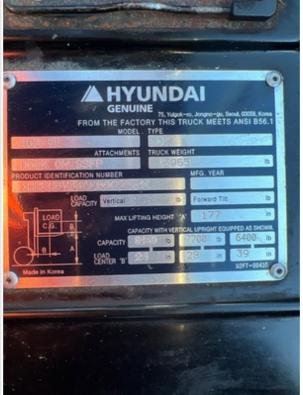

#### **General Info**

| B&B Stock Number                                                   | A4733489          |
|--------------------------------------------------------------------|-------------------|
| Year                                                               | 2014              |
| Make                                                               | Hyundai           |
| Model                                                              | 40D-9F            |
| Serial Number                                                      | HHKHFV34AK0000064 |
| Hour Meter Reading                                                 | 8981.8            |
| Previous Application (e.g., earth moving, mining, demolition, etc) | Warehouse         |