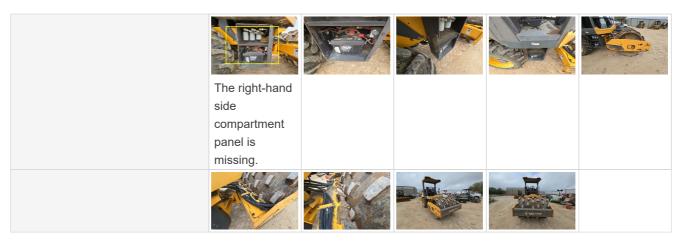

## **General Appearance Photos**

| Close-up Exterior Photos | VOLSO | VOLVE                                       |                            | Damage to the roof of the machine and both front headlights are missing |                                            |
|--------------------------|-------|---------------------------------------------|----------------------------|-------------------------------------------------------------------------|--------------------------------------------|
|                          |       | Abrasion<br>damage seen<br>on hydralic line |                            |                                                                         | Abrasion damage seen on the hydraulic line |
|                          |       |                                             | The bottom step is damaged |                                                                         |                                            |
|                          |       |                                             |                            |                                                                         |                                            |

## **General Appearance Inspection Points**

| Inspection Rating Criteria       | Rating Scale                                                      | Explanation                                                                                               |                          |
|----------------------------------|-------------------------------------------------------------------|-----------------------------------------------------------------------------------------------------------|--------------------------|
|                                  | 1 - Service Required                                              | Requires immediate repairs to function as expected.                                                       |                          |
|                                  | 2 - Above Average Wear & Tear                                     | Exhibits greater wear than expected given age and usage. While operable, further diagnosis may be needed. |                          |
|                                  | 3 - Normal Wear & Tear                                            | Exhibits wear that is consistent with age and usage. Operation is normal, and as expected.                |                          |
|                                  | 4 - Very Light or Minimal Wear                                    | Exhibits very minimal wear. Operation is better than expected given age and usage.                        |                          |
|                                  | 5 - Like New, Recently Replaced                                   | Excellent condition, free of visible wear or damage. Operation is within factory specifications.          |                          |
| Body Panels                      | 2 - Above Average Wear &                                          | Tear                                                                                                      |                          |
| Body Panel Condition             | Visible chipped paint or de                                       | nts, Large dents or cracks                                                                                |                          |
| Comments                         | The roof is damaged, and the engine bay door is faded.            |                                                                                                           |                          |
| Doors / Canopy Latches           | 2 - Above Average Wear & Tear                                     |                                                                                                           |                          |
| Doors / Canopy Latches Condition | Loose or missing latches, hinges or handles, Other (see comments) |                                                                                                           |                          |
| Comments                         | The right-hand side compartment panel is missing                  |                                                                                                           |                          |
| Steps / Ladders                  | 2 - Above Average Wear & Tear                                     |                                                                                                           |                          |
| Steps / Ladders Condition        | Bent or broken steps or rungs                                     |                                                                                                           |                          |
| Comments                         | The bottom step is bent                                           |                                                                                                           |                          |
| Handrails                        | 3 - Normal Wear & Tear                                            |                                                                                                           |                          |
| Handrails Condition              | Handrails are fully intact and appear structurally sound          |                                                                                                           |                          |
| Glass                            | 0                                                                 |                                                                                                           |                          |
| Mirrors                          | 0                                                                 |                                                                                                           |                          |
| Exterior Lights                  | 0                                                                 |                                                                                                           |                          |
| Overall Exterior                 | 2 - Above Average Wear &                                          | Tear                                                                                                      |                          |
| Comments                         | The roof is damaged, all lig door is missing.                     | ghts are missing, and the rigl                                                                            | nt-hand side compartment |