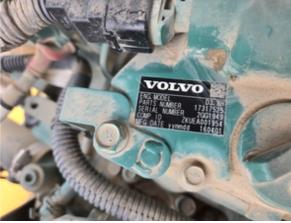

### **Engine Compartment Photos**

**Engine Data Plate** 

**Engine Compartment Photos** 

# **Inspection Report (Vibratory Compactor)**

| Engine Type (Make, Model,<br>Cylinders, Hp)    | Volvo, D3.8, 4 Cylinder, 74Hp                                                              |  |  |
|------------------------------------------------|--------------------------------------------------------------------------------------------|--|--|
| Emissions Tier                                 | Tier 4F                                                                                    |  |  |
| Engine Serial Number                           | 2GG1949                                                                                    |  |  |
| Engine Fuel Type                               | Diesel                                                                                     |  |  |
| Blow-by (Visual Observation Check)             | Yes                                                                                        |  |  |
| Comments                                       | The blow by check was good                                                                 |  |  |
| Unusual Noises (Upon Start-up, Idle, Shutdown) | No                                                                                         |  |  |
| Engine Smoke (Upon Start-up, Idle, Shutdown)   | No                                                                                         |  |  |
| Engine Exhaust Color                           | Clear                                                                                      |  |  |
| Battery                                        | 3 - Normal Wear & Tear                                                                     |  |  |
| Battery Condition                              | Dusty & dirty appearance                                                                   |  |  |
| Radiator                                       | 3 - Normal Wear & Tear                                                                     |  |  |
| Radiator Condition                             | Radiator fins & components appear to be in good working order, no signs of damage or leaks |  |  |
| Belts                                          | 3 - Normal Wear & Tear                                                                     |  |  |
| Belt Condition                                 | Belts appear in good condition & alignment with proper tension                             |  |  |
| Hoses                                          | 3 - Normal Wear & Tear                                                                     |  |  |
| Hose Condition                                 | Firm, pliant hoses with no signs of wear or leaks                                          |  |  |
| Water Pump                                     | 3 - Normal Wear & Tear                                                                     |  |  |
| Water Pump Condition                           | No unusual pump noises heard                                                               |  |  |
| Cooling System Leaks                           | Yes                                                                                        |  |  |
| Cooling System Condition                       | Other (see comments, No indication of coolant leaks seen                                   |  |  |
| Comments                                       | The coolant reservoir was empty, and the alarm was going off.                              |  |  |