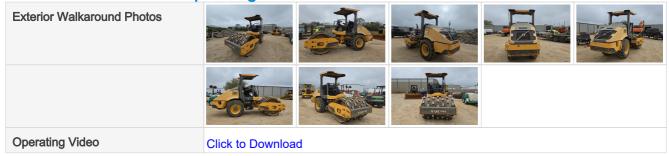

|  |
| Vibration Frequency (Hz)            | 30.8/33.8             |  |
| Centrifugal Force - Low/High (lbs)  | 27,200lbs / 31,250lbs |  |
| Water Spray System                  | No                    |  |
| OMM (Operator & Maintenance Manual) | Yes                   |  |

# **OMM Specifications**

### **OMM Specifications**

| Detail Specifications | Take photos of the detailed spec pages included in the operator's manual |
|-----------------------|--------------------------------------------------------------------------|
| OMM Spec Photos       |                                                                          |



### **Inspection Report (Vibratory Compactor)**

### **Exterior 360 Walkaround**

### **Exterior 360 Walkaround**

### Walkaround Photos & Operating Video



# **General Appearance Inspection Points**

### **General Appearance**

## **General Appearance Photos**

| Close-up Exterior Photos | VOLSO | VOLVE                                       |                            | Damage to the roof of the machine and both front headlights are missing |                                            |
|--------------------------|-------|---------------------------------------------|----------------------------|-------------------------------------------------------------------------|--------------------------------------------|
|                          |       | Abrasion<br>damage seen<br>on hydralic line |                            |                                                                         | Abrasion damage seen on the hydraulic line |