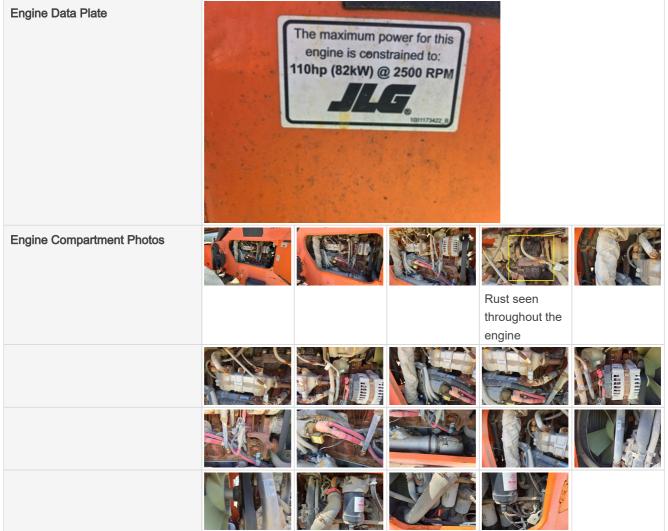

### **Engine Compartment Photos**

| Engine Type (Make, Model,<br>Cylinders, Hp)       | Cummins, QSF3, 4 Cylinder, 110Hp                                                                  |
|---------------------------------------------------|---------------------------------------------------------------------------------------------------|
| Emissions Tier                                    | Tier 4i                                                                                           |
| Engine Serial Number                              | unable to determine                                                                               |
| Engine Fuel Type                                  | Diesel                                                                                            |
| Blow-by (Visual Observation Check)                | N/A                                                                                               |
| Unusual Noises (Upon Start-up,<br>Idle, Shutdown) | No                                                                                                |
| Engine Smoke (Upon Start-up,<br>Idle, Shutdown)   | No                                                                                                |
| Engine Exhaust Color                              | White                                                                                             |
| Battery                                           | 2 - Above Average Wear & Tear                                                                     |
| Battery Condition                                 | Dusty & dirty appearance                                                                          |
| Radiator                                          | 3 - Normal Wear & Tear                                                                            |
| Radiator Condition                                | Radiator fins & components appear to be in good working order, no signs of damage or leaks        |
| Belts                                             | 3 - Normal Wear & Tear                                                                            |
| Belt Condition                                    | Belts appear in good condition & alignment with proper tension                                    |
| Hoses                                             | 3 - Normal Wear & Tear                                                                            |
| Hose Condition                                    | Firm, pliant hoses with no signs of wear or leaks                                                 |
| Water Pump                                        | 3 - Normal Wear & Tear                                                                            |
| Water Pump Condition                              | No unusual pump noises heard                                                                      |
| Cooling System Leaks                              | No                                                                                                |
| Coolant Appearance                                | 3 - Normal Wear & Tear                                                                            |
| Coolant Appearance Notes                          | Normal Translucent appearance, no visual signs of contamination                                   |
| Oil Leaks                                         | No                                                                                                |
| Oil Appearance                                    | 3 - Normal Wear & Tear                                                                            |
| Oil Appearance Notes                              | Appropriate oil level, Thick, opaque oil appearance                                               |
| Fuel Leaks                                        | No                                                                                                |
| Equipped with DPF (Diesel Particulate Filter)     | Yes                                                                                               |
| DPF Condition                                     | 3 - Normal Wear & Tear                                                                            |
| DPF Condition Notes                               | Filter housing is intact with no signs of damage or malfunction, DPF indicator is not illuminated |
| Requires DEF (Diesel Exhaust Fluid)               | No                                                                                                |
| Overall Engine Rating                             | 2 - Above Average Wear & Tear                                                                     |
|                                                   |                                                                                                   |

| Overall Engine Appearance | Areas of surface corrosion seen on some engine components |
|---------------------------|-----------------------------------------------------------|
| Overall Engine Comments   | Rust was seen throughout the engine                       |