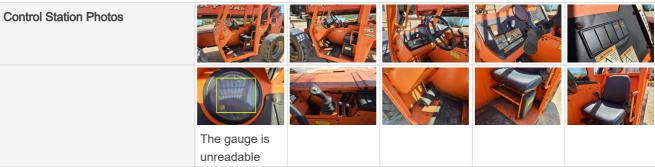

#### **Control Station Photos**

| Serial Number Plate              |                                                                                                                                                |
|----------------------------------|------------------------------------------------------------------------------------------------------------------------------------------------|
| Hour Meter/Odometer              |                                                                                                                                                |
| Control Station Type             | Open Cab (OROPS)                                                                                                                               |
| Option List                      | Unable to Confirm                                                                                                                              |
| Seat                             | 3 - Normal Wear & Tear                                                                                                                         |
| Seat Condition                   | Seat(s) in good condition, no stains or tears in upholstery, Seat adjustment controls have limited range of motion, Seat belt secures properly |
| Cabin Lights                     | 0                                                                                                                                              |
| Safety Lock Out / Stop           | 3 - Normal Wear & Tear                                                                                                                         |
| Safety Lock Out / Stop Condition | Safety lock out device is present, in good condition, and functional                                                                           |
| Controls & Switches              | 2 - Above Average Wear & Tear                                                                                                                  |
| Controls & Switches Condition    | Switches have good functionality, minor cosmetic damage observed                                                                               |
| Hour Meter Activity              | 1 - Service Required                                                                                                                           |
| Hour Meter Condition             | Hour meter is unreadable or not functioning                                                                                                    |
| Last Known Hour Meter Reading    | 3875hrs                                                                                                                                        |
| Other Gauge Activity             | 1 - Service Required                                                                                                                           |

| Other Gauge Condition             | One or more gauges are unreadable or not functioning (specify in comments) |
|-----------------------------------|----------------------------------------------------------------------------|
| Heater & A/C                      | 0                                                                          |
| Travel Alarm                      | 1 - Service Required                                                       |
| Travel Alarm Condition            | Other (see comments)                                                       |
| Comments                          | No backup alarm was heard                                                  |
| Horn                              | 1 - Service Required                                                       |
| Horn Condition                    | Not applicable, no horn installed                                          |
| Backup Camera                     | 0                                                                          |
| Control Station Overall Rating    | 2 - Above Average Wear & Tear                                              |
| Control Station Overall Condition | Minor cosmetic wear to cabin surfaces, floors, panels, and ceiling         |