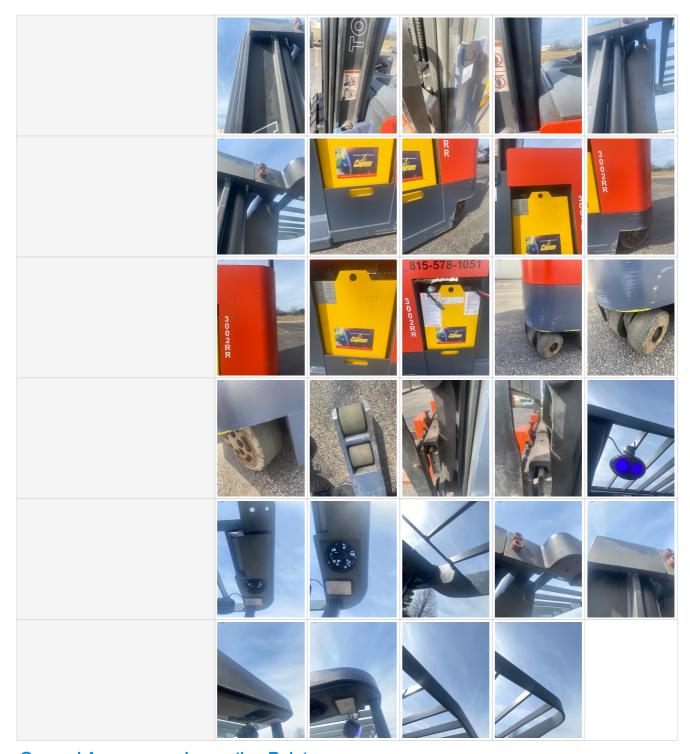

### **Drivetrain Inspection Points**

| Drivetrain inspection Po                 | ii ito                                                                                                    |  |
|------------------------------------------|-----------------------------------------------------------------------------------------------------------|--|
| Drivetrain Photos                        |                                                                                                           |  |
|                                          | Brake(rusty) and battery(under the brake)  Brake(with some rust)                                          |  |
|                                          | Engine battery.                                                                                           |  |
| Hydrostatic Transmission?                | No                                                                                                        |  |
| Transmission Info<br>(Make/Model/Speeds) | Toyota OEM                                                                                                |  |
| Drive Type                               | 2WD                                                                                                       |  |
| Transmission Components                  | 0                                                                                                         |  |
| Parking Brake                            | 3 - Normal Wear & Tear                                                                                    |  |
| Parking Brake Function                   | Good brake function                                                                                       |  |
| Overall Drivetrain Rating                | 3 - Normal Wear & Tear                                                                                    |  |
| Overall Drivetrain Comments              | Minimal wear and tear. There is some minor rust on the brake, which is located on top of the drive motor. |  |
| Front Axle                               | 0                                                                                                         |  |

#### Wheels & Tires

| Wheels & Tires Inspection Points   |                                  |
|------------------------------------|----------------------------------|
| Wheel Type                         | Solid, Non-Marking               |
| Wheel Seal Leaks                   | No                               |
| Tire Brand                         | Toyota OEM Standard Polyurethane |
| Tire Size                          | 13in diameter                    |
| Front Left Tire - Ratio Remaining  | N/A                              |
| Front Right Tire - Ratio Remaining | N/A                              |
| Rear Right Tire - Ratio Remaining  | 90%                              |
| Rear Right Tire Photos             |                                  |
| Rear Left Tire - Ratio Remaining   | 90%                              |
| Rear Left Tire Photos              |                                  |
| Wheels & Hubs                      | 4 - Very Light or Minimal Wear   |

### **Hydraulics Overall**

**Hydraulic System Inspection Points** 

| Hydraulic System Photos                |                                                            |  |
|----------------------------------------|------------------------------------------------------------|--|
|                                        |                                                            |  |
| Wet or Damp Hydraulic Lines / Fittings | No                                                         |  |
| Hydraulic Lines/Fittings               | 3 - Normal Wear & Tear                                     |  |
| Hydraulic Lines / Fittings Condition   | Hydraulic lines & fittings are clean and in good condition |  |
| Hydraulic Pump(s)                      | 3 - Normal Wear & Tear                                     |  |
| Unusual Noises                         | No                                                         |  |
| Hydraulic Pump Notes                   | No unusual noises heard during operation                   |  |

#### **Hvdraulic Cylinder Inspection Points**

| Hydraulic Cylinder Photos |                                                |
|---------------------------|------------------------------------------------|
| Mounting Pins             | 3 - Normal Wear & Tear                         |
| Cylinder Oil Leaks        | No                                             |
| Hydraulic System Overall  | 3 - Normal Wear & Tear                         |
| Comments                  | Maintained well. No rust, wear or grime. Clean |

### **Additional Attachments**

| Attachment Type         | Sideshifter                    |
|-------------------------|--------------------------------|
| Attachment Make         | Toyota                         |
| Attachment Size / Specs | N/A                            |
| Attachment Condition    | 4 - Very Light or Minimal Wear |
| Attachment Photos       |                                |