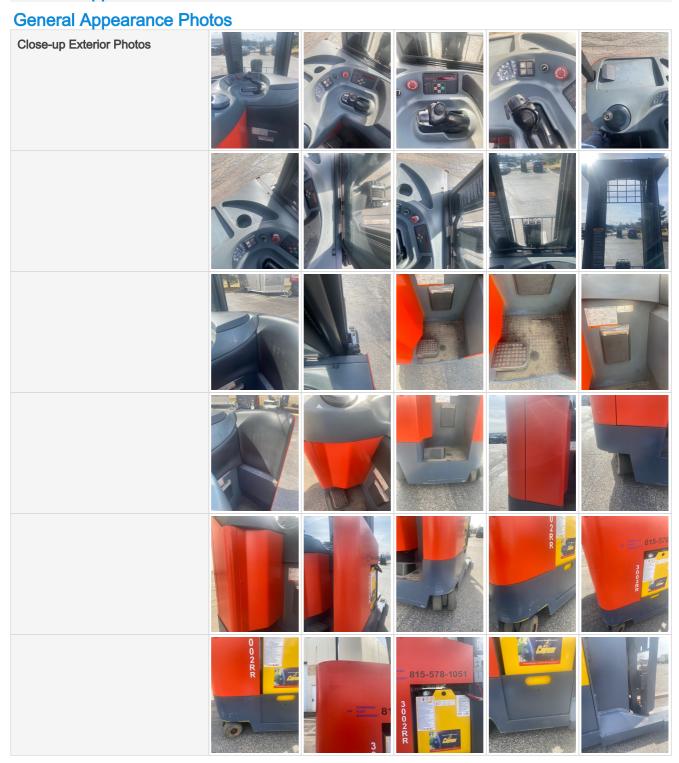

# **General Appearance Inspection Points**

### **General Appearance**

**General Appearance Inspection Points** 

# **Inspection Report (Forklift)**

| Inspection Rating Criteria   | Rating Scale                                                               | Explanation                                                                                                     |                                                       |
|------------------------------|----------------------------------------------------------------------------|-----------------------------------------------------------------------------------------------------------------|-------------------------------------------------------|
| Inspection reading Officeria | 1 - Service Required                                                       | Requires immediate repairs to function as<br>expected.                                                          |                                                       |
|                              | 2 - Above Average Wear & Tear                                              | Exhibits greater wear than expected given age<br>and usage. While operable, further diagnosis may<br>be needed. |                                                       |
|                              | 3 - Normal Wear & Tear                                                     | Exhibits wear that is consistent with age and usage. Operation is normal, and as expected.                      |                                                       |
|                              | 4 - Very Light or Minimal Wear                                             | Exhibits very minimal wear. Operation is better<br>than expected given age and usage.                           |                                                       |
|                              | 5 - Like New, Recently Replaced                                            | Excellent condition, free of visible wear or<br>damage. Operation is within factory<br>specifications.          |                                                       |
| Body Panels                  | 3 - Normal Wear & Tear                                                     |                                                                                                                 |                                                       |
| Body Panel Condition         | Visible chipped paint or d                                                 | lents                                                                                                           |                                                       |
| Doors / Canopy Latches       | 3 - Normal Wear & Tear                                                     |                                                                                                                 |                                                       |
| Steps / Ladders              | 3 - Normal Wear & Tear                                                     |                                                                                                                 |                                                       |
| Steps / Ladders Condition    | Other (see comments)                                                       |                                                                                                                 |                                                       |
| Comments                     | Partially torn step where                                                  | foot lies                                                                                                       |                                                       |
| Handrails                    | 0                                                                          |                                                                                                                 |                                                       |
| Glass                        | 3 - Normal Wear & Tear                                                     |                                                                                                                 |                                                       |
| Glass Condition              | Other (see comments)                                                       |                                                                                                                 |                                                       |
| Comments                     | No crack or chip observe                                                   | s. It needs a simple wash                                                                                       |                                                       |
| Mirrors                      | 0                                                                          |                                                                                                                 |                                                       |
| Exterior Lights              | 3 - Normal Wear & Tear                                                     |                                                                                                                 |                                                       |
| Overall Exterior             | 4 - Very Light or Minimal                                                  | Wear                                                                                                            |                                                       |
| Comments                     | Machine showing light we some minimal rust at the rest has some minor rust | ear from general use consideri<br>chassis and behind the forks(s                                                | ng age. It is mostly cle<br>side shifter). The load b |