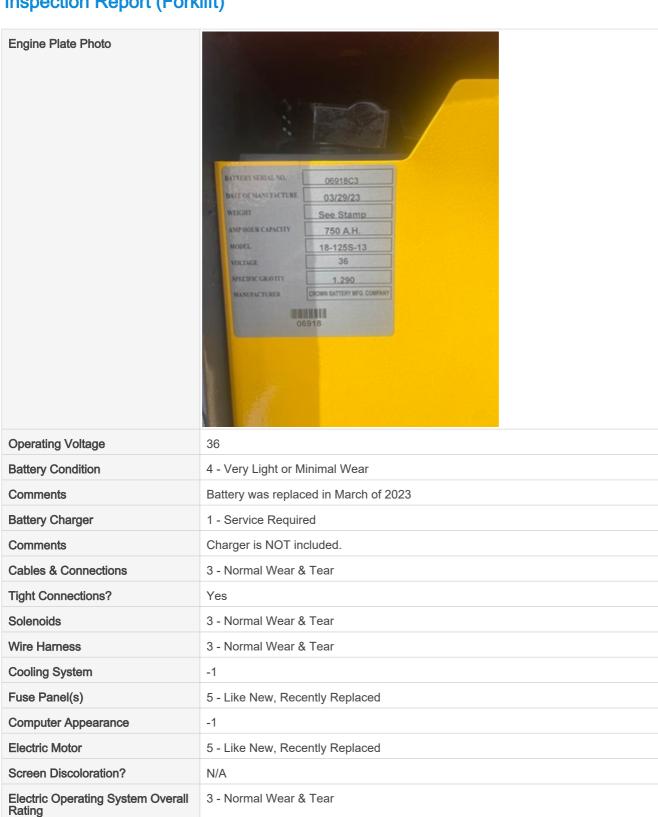

# Section 1

**Electric Engine and Operating System** 

**Electric Engine and Operating System Photos** 

**Overall Engine Appearance** 

Clean & Dry

**Overall Electric Operating System** Comments

The fuse panel is located inside of the machine under the control panel. Also the electric engine system pictures are located in the drivetrain section. They are both in the same place
Charger is NOT included in the sale.

### **Drivetrain Inspection Points**

| Drivetrain inspection Po                 | ii ito                                                                                                    |  |
|------------------------------------------|-----------------------------------------------------------------------------------------------------------|--|
| Drivetrain Photos                        |                                                                                                           |  |
|                                          | Brake(rusty) and battery(under the brake)  Brake(with some rust)                                          |  |
|                                          | Engine battery.                                                                                           |  |
| Hydrostatic Transmission?                | No                                                                                                        |  |
| Transmission Info<br>(Make/Model/Speeds) | Toyota OEM                                                                                                |  |
| Drive Type                               | 2WD                                                                                                       |  |
| Transmission Components                  | 0                                                                                                         |  |
| Parking Brake                            | 3 - Normal Wear & Tear                                                                                    |  |
| Parking Brake Function                   | Good brake function                                                                                       |  |
| Overall Drivetrain Rating                | 3 - Normal Wear & Tear                                                                                    |  |
| Overall Drivetrain Comments              | Minimal wear and tear. There is some minor rust on the brake, which is located on top of the drive motor. |  |
| Front Axle                               | 0                                                                                                         |  |