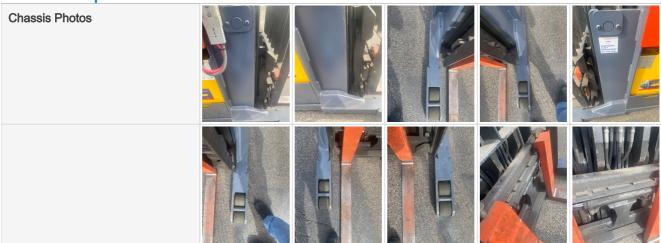

n-Marking               |
| Wheel Seal Leaks                   | No                               |
| Tire Brand                         | Toyota OEM Standard Polyurethane |
| Tire Size                          | 13in diameter                    |
| Front Left Tire - Ratio Remaining  | N/A                              |
| Front Right Tire - Ratio Remaining | N/A                              |
| Rear Right Tire - Ratio Remaining  | 90%                              |
| Rear Right Tire Photos             |                                  |
| Rear Left Tire - Ratio Remaining   | 90%                              |
| Rear Left Tire Photos              |                                  |
| Wheels & Hubs                      | 4 - Very Light or Minimal Wear   |

# **Chassis Inspection Points**







# **Hydraulics Overall Inspection Points**

### **Hydraulics Overall**

**Hydraulic System Inspection Points** 



| Hydraulic System Photos                |                                                            |  |
|----------------------------------------|------------------------------------------------------------|--|
|                                        |                                                            |  |
| Wet or Damp Hydraulic Lines / Fittings | No                                                         |  |
| Hydraulic Lines/Fittings               | 3 - Normal Wear & Tear                                     |  |
| Hydraulic Lines / Fittings Condition   | Hydraulic lines & fittings are clean and in good condition |  |
| Hydraulic Pump(s)