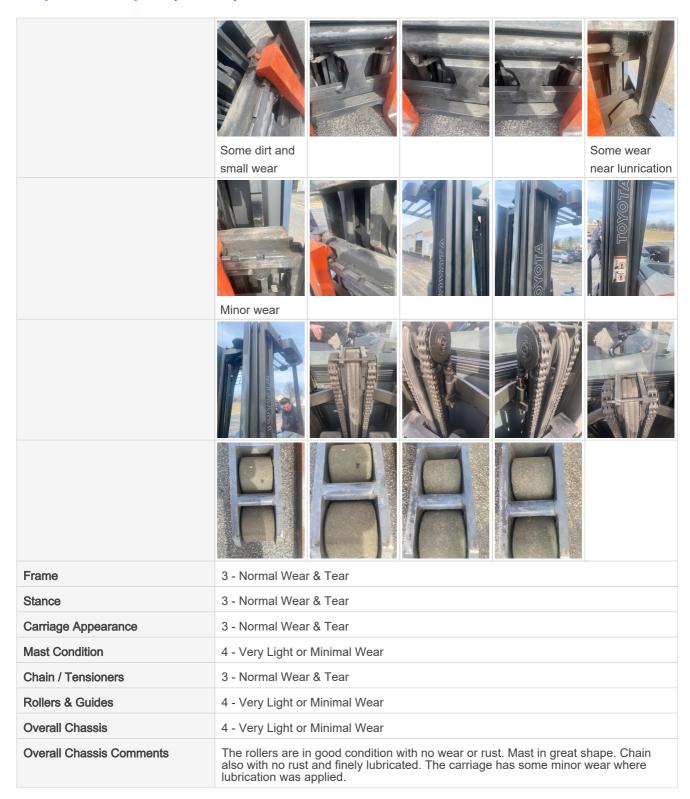

rking               |
| Wheel Seal Leaks                   | No                               |
| Tire Brand                         | Toyota OEM Standard Polyurethane |
| Tire Size                          | 13in diameter                    |
| Front Left Tire - Ratio Remaining  | N/A                              |
| Front Right Tire - Ratio Remaining | N/A                              |
| Rear Right Tire - Ratio Remaining  | 90%                              |
| Rear Right Tire Photos             |                                  |
| Rear Left Tire - Ratio Remaining   | 90%                              |
| Rear Left Tire Photos              |                                  |
| Wheels & Hubs                      | 4 - Very Light or Minimal Wear   |

# **Chassis Inspection Points**







# **Hydraulics Overall Inspection Points**

### **Hydraulics Overall**

**Hydraulic System Inspection Points** 



| Hydraulic System Photos                |                                                            |  |
|----------------------------------------|------------------------------------------------------------|--|
|                                        |                                                            |  |
| Wet or Damp Hydraulic Lines / Fittings | No                                                         |  |
| Hydraulic Lines/Fittings               | 3 - Normal Wear & Tear                                     |  |
| Hydraulic Lines / Fittings Condition   | Hydraulic lines & fittings are clean and in good condition |  |
| Hydraulic Pump(s)