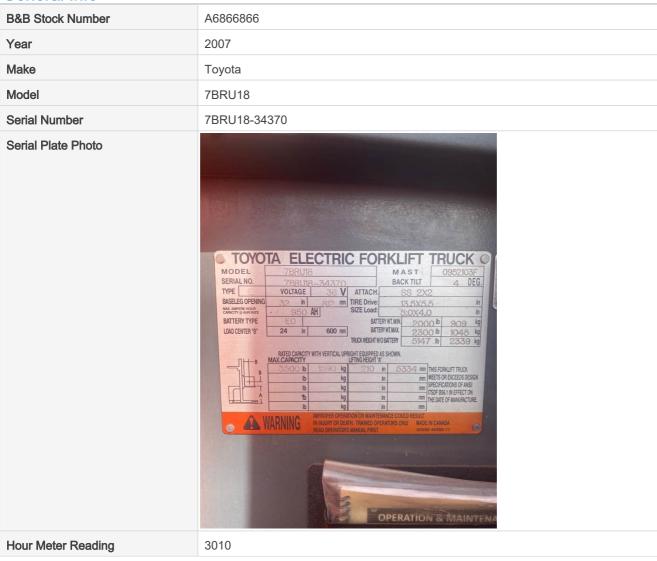

# **Inspection Report (Forklift)**

#### **General Info**





**Hour Meter Photo** 



Previous Application (e.g., earth moving, mining, demolition, etc)

Warehouse

### **Dimensions**

| A. Length (ft and inches) | 5ft 11in |
|---------------------------|----------|
| B. Width (ft and inches)  | 3ft 3in  |
| C. Height (ft and inches) | 7ft 11in |
| Operational Weight (lbs)  | 2300 lbs |

# **Features and Configuration**

| r catalos and configuration |                                               |
|-----------------------------|-----------------------------------------------|
| Max Lift Height             | 17ft 6in                                      |
| Max Lift Capacity           | 3500pbs                                       |
| Forks / Work Tool Specs     | Class 2 Carriage and forks. 42inch long forks |
| Side Shift                  |