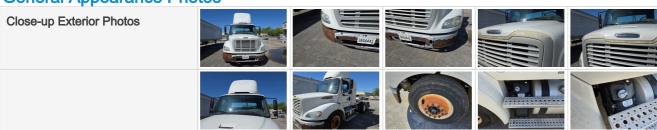

#### **General Appearance Photos**

Date Submitted: 03-28-2024 11:44 AM

# **General Appearance Inspection Points**

| Inspection Rating Criteria                                                                                                                                                                                                                                                                                                                                                                                                                                                                                                                                                                                                                                                                                                                                                                                                                                                                                                                                                                                                                                                                                                                                                                                                                                                                                                                                                                                                                                                                                                                                                                                                                                                                                                                                                                                                                                                                                                                                                                                                                                                                                                     | Rating Scale                                                 | Explanation                                                                                                     |                       |
|--------------------------------------------------------------------------------------------------------------------------------------------------------------------------------------------------------------------------------------------------------------------------------------------------------------------------------------------------------------------------------------------------------------------------------------------------------------------------------------------------------------------------------------------------------------------------------------------------------------------------------------------------------------------------------------------------------------------------------------------------------------------------------------------------------------------------------------------------------------------------------------------------------------------------------------------------------------------------------------------------------------------------------------------------------------------------------------------------------------------------------------------------------------------------------------------------------------------------------------------------------------------------------------------------------------------------------------------------------------------------------------------------------------------------------------------------------------------------------------------------------------------------------------------------------------------------------------------------------------------------------------------------------------------------------------------------------------------------------------------------------------------------------------------------------------------------------------------------------------------------------------------------------------------------------------------------------------------------------------------------------------------------------------------------------------------------------------------------------------------------------|--------------------------------------------------------------|-----------------------------------------------------------------------------------------------------------------|-----------------------|
| The production of the producti | 1 - Service Required                                         | Requires immediate repairs to function as expected.                                                             |                       |
|                                                                                                                                                                                                                                                                                                                                                                                                                                                                                                                                                                                                                                                                                                                                                                                                                                                                                                                                                                                                                                                                                                                                                                                                                                                                                                                                                                                                                                                                                                                                                                                                                                                                                                                                                                                                                                                                                                                                                                                                                                                                                                                                | 2 - Above Average Wear & Tear                                | Exhibits greater wear than expected given age<br>and usage. While operable, further diagnosis may<br>be needed. |                       |
|                                                                                                                                                                                                                                                                                                                                                                                                                                                                                                                                                                                                                                                                                                                                                                                                                                                                                                                                                                                                                                                                                                                                                                                                                                                                                                                                                                                                                                                                                                                                                                                                                                                                                                                                                                                                                                                                                                                                                                                                                                                                                                                                | 3 - Normal Wear & Tear                                       | Exhibits wear that is consistent with age and usage. Operation is normal, and as expected.                      |                       |
|                                                                                                                                                                                                                                                                                                                                                                                                                                                                                                                                                                                                                                                                                                                                                                                                                                                                                                                                                                                                                                                                                                                                                                                                                                                                                                                                                                                                                                                                                                                                                                                                                                                                                                                                                                                                                                                                                                                                                                                                                                                                                                                                | 4 - Very Light or Minimal Wear                               | Exhibits very minimal wear. Operation is better than expected given age and usage.                              |                       |
|                                                                                                                                                                                                                                                                                                                                                                                                                                                                                                                                                                                                                                                                                                                                                                                                                                                                                                                                                                                                                                                                                                                                                                                                                                                                                                                                                                                                                                                                                                                                                                                                                                                                                                                                                                                                                                                                                                                                                                                                                                                                                                                                | 5 - Like New, Recently Replaced                              | Excellent condition, free of visible wear or damage. Operation is within factory specifications.                |                       |
| Body Panels                                                                                                                                                                                                                                                                                                                                                                                                                                                                                                                                                                                                                                                                                                                                                                                                                                                                                                                                                                                                                                                                                                                                                                                                                                                                                                                                                                                                                                                                                                                                                                                                                                                                                                                                                                                                                                                                                                                                                                                                                                                                                                                    | 3 - Normal Wear & Tear                                       |                                                                                                                 |                       |
| Body Panel Condition                                                                                                                                                                                                                                                                                                                                                                                                                                                                                                                                                                                                                                                                                                                                                                                                                                                                                                                                                                                                                                                                                                                                                                                                                                                                                                                                                                                                                                                                                                                                                                                                                                                                                                                                                                                                                                                                                                                                                                                                                                                                                                           | Areas of surface rust obse                                   | rved                                                                                                            |                       |
| Doors / Canopy Latches                                                                                                                                                                                                                                                                                                                                                                                                                                                                                                                                                                                                                                                                                                                                                                                                                                                                                                                                                                                                                                                                                                                                                                                                                                                                                                                                                                                                                                                                                                                                                                                                                                                                                                                                                                                                                                                                                                                                                                                                                                                                                                         | 3 - Normal Wear & Tear                                       |                                                                                                                 |                       |
| Doors / Canopy Latches Condition                                                                                                                                                                                                                                                                                                                                                                                                                                                                                                                                                                                                                                                                                                                                                                                                                                                                                                                                                                                                                                                                                                                                                                                                                                                                                                                                                                                                                                                                                                                                                                                                                                                                                                                                                                                                                                                                                                                                                                                                                                                                                               | No visible damage                                            |                                                                                                                 |                       |
| Steps / Ladders                                                                                                                                                                                                                                                                                                                                                                                                                                                                                                                                                                                                                                                                                                                                                                                                                                                                                                                                                                                                                                                                                                                                                                                                                                                                                                                                                                                                                                                                                                                                                                                                                                                                                                                                                                                                                                                                                                                                                                                                                                                                                                                | 3 - Normal Wear & Tear                                       |                                                                                                                 |                       |
| Steps / Ladders Condition                                                                                                                                                                                                                                                                                                                                                                                                                                                                                                                                                                                                                                                                                                                                                                                                                                                                                                                                                                                                                                                                                                                                                                                                                                                                                                                                                                                                                                                                                                                                                                                                                                                                                                                                                                                                                                                                                                                                                                                                                                                                                                      | Steps/ladders are fully intact and appear structurally sound |                                                                                                                 |                       |
| Handrails                                                                                                                                                                                                                                                                                                                                                                                                                                                                                                                                                                                                                                                                                                                                                                                                                                                                                                                                                                                                                                                                                                                                                                                                                                                                                                                                                                                                                                                                                                                                                                                                                                                                                                                                                                                                                                                                                                                                                                                                                                                                                                                      | 3 - Normal Wear & Tear                                       |                                                                                                                 |                       |
| Handrails Condition                                                                                                                                                                                                                                                                                                                                                                                                                                                                                                                                                                                                                                                                                                                                                                                                                                                                                                                                                                                                                                                                                                                                                                                                                                                                                                                                                                                                                                                                                                                                                                                                                                                                                                                                                                                                                                                                                                                                                                                                                                                                                                            | Handrails are fully intact and appear structurally sound     |                                                                                                                 |                       |
| Glass                                                                                                                                                                                                                                                                                                                                                                                                                                                                                                                                                                                                                                                                                                                                                                                                                                                                                                                                                                                                                                                                                                                                                                                                                                                                                                                                                                                                                                                                                                                                                                                                                                                                                                                                                                                                                                                                                                                                                                                                                                                                                                                          | 3 - Normal Wear & Tear                                       |                                                                                                                 |                       |
| Glass Condition                                                                                                                                                                                                                                                                                                                                                                                                                                                                                                                                                                                                                                                                                                                                                                                                                                                                                                                                                                                                                                                                                                                                                                                                                                                                                                                                                                                                                                                                                                                                                                                                                                                                                                                                                                                                                                                                                                                                                                                                                                                                                                                | Glass intact, no visible damage                              |                                                                                                                 |                       |
| Mirrors                                                                                                                                                                                                                                                                                                                                                                                                                                                                                                                                                                                                                                                                                                                                                                                                                                                                                                                                                                                                                                                                                                                                                                                                                                                                                                                                                                                                                                                                                                                                                                                                                                                                                                                                                                                                                                                                                                                                                                                                                                                                                                                        | 3 - Normal Wear & Tear                                       |                                                                                                                 |                       |
| Mirror Condition                                                                                                                                                                                                                                                                                                                                                                                                                                                                                                                                                                                                                                                                                                                                                                                                                                                                                                                                                                                                                                                                                                                                                                                                                                                                                                                                                                                                                                                                                                                                                                                                                                                                                                                                                                                                                                                                                                                                                                                                                                                                                                               | Mirrors present and intact, no visible damage                |                                                                                                                 |                       |
| Exterior Lights                                                                                                                                                                                                                                                                                                                                                                                                                                                                                                                                                                                                                                                                                                                                                                                                                                                                                                                                                                                                                                                                                                                                                                                                                                                                                                                                                                                                                                                                                                                                                                                                                                                                                                                                                                                                                                                                                                                                                                                                                                                                                                                | 3 - Normal Wear & Tear                                       |                                                                                                                 |                       |
| Exterior Lights Condition                                                                                                                                                                                                                                                                                                                                                                                                                                                                                                                                                                                                                                                                                                                                                                                                                                                                                                                                                                                                                                                                                                                                                                                                                                                                                                                                                                                                                                                                                                                                                                                                                                                                                                                                                                                                                                                                                                                                                                                                                                                                                                      | No visible damage, lighting                                  | system is operational                                                                                           |                       |
| Overall Exterior                                                                                                                                                                                                                                                                                                                                                                                                                                                                                                                                                                                                                                                                                                                                                                                                                                                                                                                                                                                                                                                                                                                                                                                                                                                                                                                                                                                                                                                                                                                                                                                                                                                                                                                                                                                                                                                                                                                                                                                                                                                                                                               | 3 - Normal Wear & Tear                                       |                                                                                                                 |                       |
| Comments                                                                                                                                                                                                                                                                                                                                                                                                                                                                                                                                                                                                                                                                                                                                                                                                                                                                                                                                                                                                                                                                                                                                                                                                                                                                                                                                                                                                                                                                                                                                                                                                                                                                                                                                                                                                                                                                                                                                                                                                                                                                                                                       | Overall, the body is in good front bumper and on some        | d condition. Some areas of l<br>of the trucks rims.                                                             | ight rust were seen o |