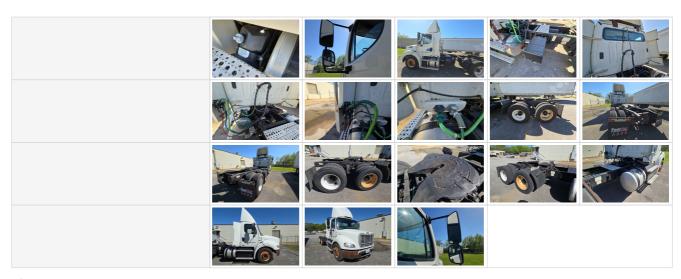

# **General Appearance Inspection Points**

| Inspection Rating Criteria                                                                                                                                                                                                                                                                                                                                                                                                                                                                                                                                                                                                                                                                                                                                                                                                                                                                                                                                                                                                                                                                                                                                                                                                                                                                                                                                                                                                                                                                                                                                                                                                                                                                                                                                                                                                                                                                                                                                                                                                                                                                                                     | Rating Scale                                                 | Explanation                                                                                                     |                       |
|--------------------------------------------------------------------------------------------------------------------------------------------------------------------------------------------------------------------------------------------------------------------------------------------------------------------------------------------------------------------------------------------------------------------------------------------------------------------------------------------------------------------------------------------------------------------------------------------------------------------------------------------------------------------------------------------------------------------------------------------------------------------------------------------------------------------------------------------------------------------------------------------------------------------------------------------------------------------------------------------------------------------------------------------------------------------------------------------------------------------------------------------------------------------------------------------------------------------------------------------------------------------------------------------------------------------------------------------------------------------------------------------------------------------------------------------------------------------------------------------------------------------------------------------------------------------------------------------------------------------------------------------------------------------------------------------------------------------------------------------------------------------------------------------------------------------------------------------------------------------------------------------------------------------------------------------------------------------------------------------------------------------------------------------------------------------------------------------------------------------------------|--------------------------------------------------------------|-----------------------------------------------------------------------------------------------------------------|-----------------------|
| The production of the producti | 1 - Service Required                                         | Requires immediate repairs to function as expected.                                                             |                       |
|                                                                                                                                                                                                                                                                                                                                                                                                                                                                                                                                                                                                                                                                                                                                                                                                                                                                                                                                                                                                                                                                                                                                                                                                                                                                                                                                                                                                                                                                                                                                                                                                                                                                                                                                                                                                                                                                                                                                                                                                                                                                                                                                | 2 - Above Average Wear & Tear                                | Exhibits greater wear than expected given age<br>and usage. While operable, further diagnosis may<br>be needed. |                       |
|                                                                                                                                                                                                                                                                                                                                                                                                                                                                                                                                                                                                                                                                                                                                                                                                                                                                                                                                                                                                                                                                                                                                                                                                                                                                                                                                                                                                                                                                                                                                                                                                                                                                                                                                                                                                                                                                                                                                                                                                                                                                                                                                | 3 - Normal Wear & Tear                                       | Exhibits wear that is consistent with age and usage. Operation is normal, and as expected.                      |                       |
|                                                                                                                                                                                                                                                                                                                                                                                                                                                                                                                                                                                                                                                                                                                                                                                                                                                                                                                                                                                                                                                                                                                                                                                                                                                                                                                                                                                                                                                                                                                                                                                                                                                                                                                                                                                                                                                                                                                                                                                                                                                                                                                                | 4 - Very Light or Minimal Wear                               | Exhibits very minimal wear. Operation is better than expected given age and usage.                              |                       |
|                                                                                                                                                                                                                                                                                                                                                                                                                                                                                                                                                                                                                                                                                                                                                                                                                                                                                                                                                                                                                                                                                                                                                                                                                                                                                                                                                                                                                                                                                                                                                                                                                                                                                                                                                                                                                                                                                                                                                                                                                                                                                                                                | 5 - Like New, Recently Replaced                              | Excellent condition, free of visible wear or damage. Operation is within factory specifications.                |                       |
| Body Panels                                                                                                                                                                                                                                                                                                                                                                                                                                                                                                                                                                                                                                                                                                                                                                                                                                                                                                                                                                                                                                                                                                                                                                                                                                                                                                                                                                                                                                                                                                                                                                                                                                                                                                                                                                                                                                                                                                                                                                                                                                                                                                                    | 3 - Normal Wear & Tear                                       |                                                                                                                 |                       |
| Body Panel Condition                                                                                                                                                                                                                                                                                                                                                                                                                                                                                                                                                                                                                                                                                                                                                                                                                                                                                                                                                                                                                                                                                                                                                                                                                                                                                                                                                                                                                                                                                                                                                                                                                                                                                                                                                                                                                                                                                                                                                                                                                                                                                                           | Areas of surface rust obse                                   | rved                                                                                                            |                       |
| Doors / Canopy Latches                                                                                                                                                                                                                                                                                                                                                                                                                                                                                                                                                                                                                                                                                                                                                                                                                                                                                                                                                                                                                                                                                                                                                                                                                                                                                                                                                                                                                                                                                                                                                                                                                                                                                                                                                                                                                                                                                                                                                                                                                                                                                                         | 3 - Normal Wear & Tear                                       |                                                                                                                 |                       |
| Doors / Canopy Latches Condition                                                                                                                                                                                                                                                                                                                                                                                                                                                                                                                                                                                                                                                                                                                                                                                                                                                                                                                                                                                                                                                                                                                                                                                                                                                                                                                                                                                                                                                                                                                                                                                                                                                                                                                                                                                                                                                                                                                                                                                                                                                                                               | No visible damage                                            |                                                                                                                 |                       |
| Steps / Ladders                                                                                                                                                                                                                                                                                                                                                                                                                                                                                                                                                                                                                                                                                                                                                                                                                                                                                                                                                                                                                                                                                                                                                                                                                                                                                                                                                                                                                                                                                                                                                                                                                                                                                                                                                                                                                                                                                                                                                                                                                                                                                                                | 3 - Normal Wear & Tear                                       |                                                                                                                 |                       |
| Steps / Ladders Condition                                                                                                                                                                                                                                                                                                                                                                                                                                                                                                                                                                                                                                                                                                                                                                                                                                                                                                                                                                                                                                                                                                                                                                                                                                                                                                                                                                                                                                                                                                                                                                                                                                                                                                                                                                                                                                                                                                                                                                                                                                                                                                      | Steps/ladders are fully intact and appear structurally sound |                                                                                                                 |                       |
| Handrails                                                                                                                                                                                                                                                                                                                                                                                                                                                                                                                                                                                                                                                                                                                                                                                                                                                                                                                                                                                                                                                                                                                                                                                                                                                                                                                                                                                                                                                                                                                                                                                                                                                                                                                                                                                                                                                                                                                                                                                                                                                                                                                      | 3 - Normal Wear & Tear                                       |                                                                                                                 |                       |
| Handrails Condition                                                                                                                                                                                                                                                                                                                                                                                                                                                                                                                                                                                                                                                                                                                                                                                                                                                                                                                                                                                                                                                                                                                                                                                                                                                                                                                                                                                                                                                                                                                                                                                                                                                                                                                                                                                                                                                                                                                                                                                                                                                                                                            | Handrails are fully intact and appear structurally sound     |                                                                                                                 |                       |
| Glass                                                                                                                                                                                                                                                                                                                                                                                                                                                                                                                                                                                                                                                                                                                                                                                                                                                                                                                                                                                                                                                                                                                                                                                                                                                                                                                                                                                                                                                                                                                                                                                                                                                                                                                                                                                                                                                                                                                                                                                                                                                                                                                          | 3 - Normal Wear & Tear                                       |                                                                                                                 |                       |
| Glass Condition                                                                                                                                                                                                                                                                                                                                                                                                                                                                                                                                                                                                                                                                                                                                                                                                                                                                                                                                                                                                                                                                                                                                                                                                                                                                                                                                                                                                                                                                                                                                                                                                                                                                                                                                                                                                                                                                                                                                                                                                                                                                                                                | Glass intact, no visible damage                              |                                                                                                                 |                       |
| Mirrors                                                                                                                                                                                                                                                                                                                                                                                                                                                                                                                                                                                                                                                                                                                                                                                                                                                                                                                                                                                                                                                                                                                                                                                                                                                                                                                                                                                                                                                                                                                                                                                                                                                                                                                                                                                                                                                                                                                                                                                                                                                                                                                        | 3 - Normal Wear & Tear                                       |                                                                                                                 |                       |
| Mirror Condition                                                                                                                                                                                                                                                                                                                                                                                                                                                                                                                                                                                                                                                                                                                                                                                                                                                                                                                                                                                                                                                                                                                                                                                                                                                                                                                                                                                                                                                                                                                                                                                                                                                                                                                                                                                                                                                                                                                                                                                                                                                                                                               | Mirrors present and intact, no visible damage                |                                                                                                                 |                       |
| Exterior Lights                                                                                                                                                                                                                                                                                                                                                                                                                                                                                                                                                                                                                                                                                                                                                                                                                                                                                                                                                                                                                                                                                                                                                                                                                                                                                                                                                                                                                                                                                                                                                                                                                                                                                                                                                                                                                                                                                                                                                                                                                                                                                                                | 3 - Normal Wear & Tear                                       |                                                                                                                 |                       |
| Exterior Lights Condition                                                                                                                                                                                                                                                                                                                                                                                                                                                                                                                                                                                                                                                                                                                                                                                                                                                                                                                                                                                                                                                                                                                                                                                                                                                                                                                                                                                                                                                                                                                                                                                                                                                                                                                                                                                                                                                                                                                                                                                                                                                                                                      | No visible damage, lighting                                  | system is operational                                                                                           |                       |
| Overall Exterior                                                                                                                                                                                                                                                                                                                                                                                                                                                                                                                                                                                                                                                                                                                                                                                                                                                                                                                                                                                                                                                                                                                                                                                                                                                                                                                                                                                                                                                                                                                                                                                                                                                                                                                                                                                                                                                                                                                                                                                                                                                                                                               | 3 - Normal Wear & Tear                                       |                                                                                                                 |                       |
| Comments                                                                                                                                                                                                                                                                                                                                                                                                                                                                                                                                                                                                                                                                                                                                                                                                                                                                                                                                                                                                                                                                                                                                                                                                                                                                                                                                                                                                                                                                                                                                                                                                                                                                                                                                                                                                                                                                                                                                                                                                                                                                                                                       | Overall, the body is in good front bumper and on some        | d condition. Some areas of l<br>of the trucks rims.                                                             | ight rust were seen o |