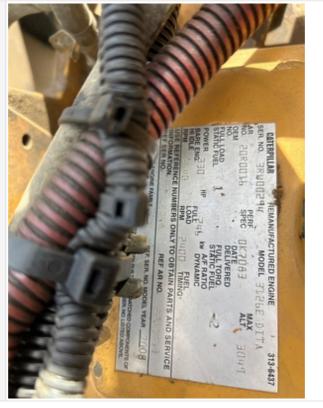

| 3 - Normal Wear & Tear                                                                          |  |
| Seats/Seat Belt                         | Seat(s) have minor surface staining or small tears                                              |  |
| Comments                                | Some light does not function                                                                    |  |
| Cab Interior Overall                    | 2 - Above Average Wear & Tear                                                                   |  |
| Comments                                | Headliner requires repair and A Pillar panels need replacing. Seats have various rips and tears |  |

### **Engine Inspection Points**

#### Engine

### **Engine Compartment Photos**

Engine Data Plate





| Engine Compartment Photos                         |