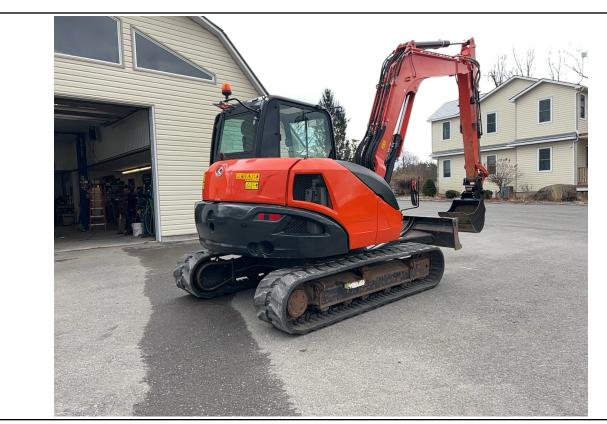

Front Left / 03-28-2024

Front / 03-27-2024

Front Right / 03-27-2024

Rear Right / 03-27-2024

Rear Left / 03-27-2024

Left / 03-27-2024

Attachments / 03-27-2024

Serial Number: JKUK0804C01H46929 / 03-27-2024