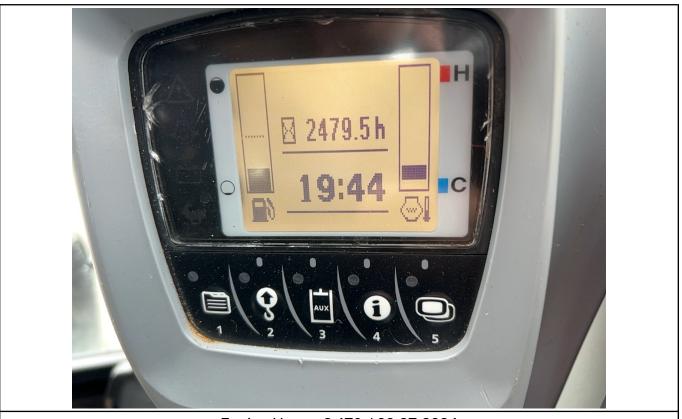

#### 2019 KUBOTA KX-80 / 0

| Specifications                         |                                                 |
|----------------------------------------|-------------------------------------------------|
| Year                                   | 2019                                            |
| Make                                   | Kubota                                          |
| Model                                  | KX-80                                           |
| Date of Inspection                     | 03/27/2024                                      |
| Location of Inspection                 | 20595 Eigg Road, Alexandria, Ontario,<br>K0C1A0 |
| Serial Number                          | JKUK0804C01H46929                               |
| Cylinders                              | No Damages Observed                             |
| Engine Hours                           | 2,479                                           |
| EMS Warning Lights                     | No Active Warnings                              |
| Travel Control                         | No Damages Observed                             |
| Operator's Seat                        | See Notes                                       |
| Mirrors                                | No Damages Observed                             |
| Radio                                  | No                                              |
| A/C                                    | Yes                                             |
| Steering Wheel                         | N/A                                             |
| Pedals                                 | No Damages Observed                             |
| Floorboard                             | No Damages Observed                             |
| Power Mirrors                          | No                                              |
| Heated Mirrors                         | No                                              |
| Switches and Controls                  | See Notes                                       |
| Steps                                  | No Damages Observed                             |
| Handrails                              | No Damages Observed                             |
| Oil Dipstick                           | Good Level / Good Color                         |
| Engine Compartment                     | See Notes                                       |
| Exhaust                                | See Notes                                       |
| Axles                                  | N/A                                             |
| Deluxe Instrumentation                 | No Damages Observed                             |
| Backup Camera                          | N/A                                             |
| ROPS                                   | See Notes                                       |
| Front Lights                           | No Damages Observed                             |
| Rear Lights                            | No Damages Observed                             |
| Left Track Condition                   | No Damages Observed                             |
| Left Track Brand                       | Q-Track                                         |
| Left Track Size                        | 450X81SNX78                                     |
| Left Track Tread Depth<br>Measurement  | 30/32"                                          |
| Right Track Condition                  | See Notes                                       |
| Right Track Brand                      | Q-Track                                         |
| Right Track Size                       | 450X81SNX78                                     |
| Right Track Tread Depth<br>Measurement | 29/32"                                          |
| Attachments - Bucket                   | See Notes                                       |

Cab Interior / 03-27-2024

Engine Hours: 2,479 / 03-27-2024

EMS Warning Lights / 03-27-2024

EMS Warning Lights / 03-27-2024

EMS Warning Lights / 03-27-2024

EMS Warning Lights / 03-27-2024

Pedals / 03-28-2024