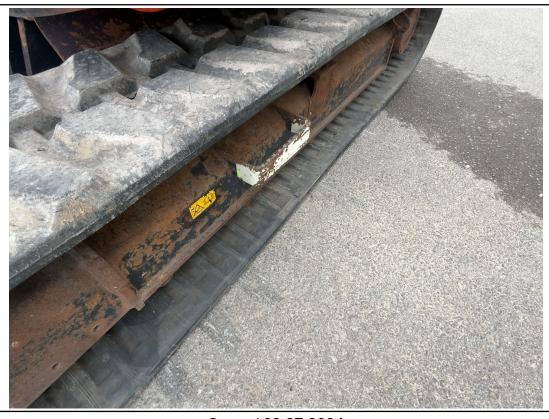

Rear Lights / 03-27-2024

Handrails / 03-27-2024

Right Track Condition / 03-27-2024

Right Track Condition / 03-27-2024

Right Track Condition / 03-27-2024

Right Sprocket Wheel / 03-27-2024

Right Track Condition / 03-27-2024

Left Track Brand / Left Track Size / 03-28-2024

Right Track Brand / Right Track Size / 03-27-2024

Left Track Condition / 03-27-2024

Left Track Condition / 03-27-2024

Left Sprocket Wheel / 03-27-2024

Left Track Depth Measurement / 03-28-2024