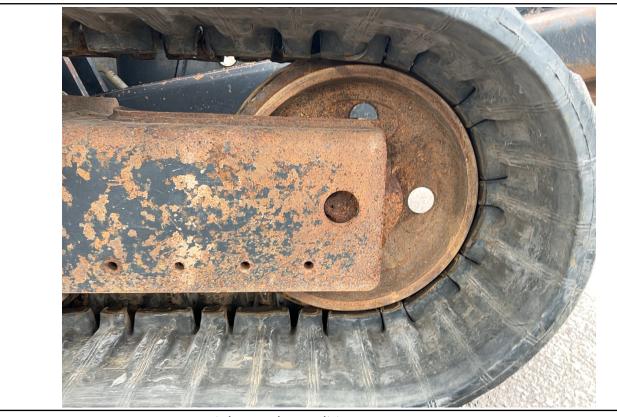

#### **Notes / Description**

The unit runs and drives. The window brake tool is missing in the cab. A piece of exterior molding is missing on the right side of the cab by the window. The rear of the bucket appears to have dents and a dent. The rear engine hood appears to have a small dent in it. The backfill blade has a couple of small dents on the top lip. The operator's seat bottom cushion appears to be dirty and stained. The control box in the cab on the right rear has been broken and taped back together. The cover around the exhaust in the engine compartment is rusty. The radiator fins appear to be a little bit dirty. The right track has a gouge on the inside face of the rubber, and the tread lugs have small cuts in them. The left track has a small gouge in the tread lug.

Rear Lights / 03-27-2024

Handrails / 03-27-2024

Right Track Condition / 03-27-2024

Right Track Condition / 03-27-2024

Right Track Condition / 03-27-2024

Right Sprocket Wheel / 03-27-2024

Right Track Condition / 03-27-2024