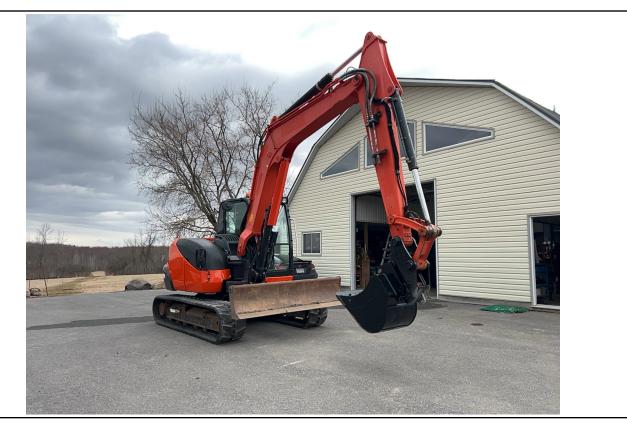

#### 2019 KUBOTA KX-80 / 0

| Specifications                         |                                                 |
|----------------------------------------|-------------------------------------------------|
| Year                                   | 2019                                            |
| Make                                   | Kubota                                          |
| Model                                  | KX-80                                           |
| Date of Inspection                     | 03/27/2024                                      |
| Location of Inspection                 | 20595 Eigg Road, Alexandria, Ontario,<br>K0C1A0 |
| Serial Number                          | JKUK0804C01H46929                               |
| Cylinders                              | No Damages Observed                             |
| Engine Hours                           | 2,479                                           |
| EMS Warning Lights                     | No Active Warnings                              |
| Travel Control                         | No Damages Observed                             |
| Operator's Seat                        | See Notes                                       |
| Mirrors                                | No Damages Observed                             |
| Radio                                  | No                                              |
| A/C                                    | Yes                                             |
| Steering Wheel                         | N/A                                             |
| Pedals                                 | No Damages Observed                             |
| Floorboard                             | No Damages Observed                             |
| Power Mirrors                          | No                                              |
| Heated Mirrors                         | No                                              |
| Switches and Controls                  | See Notes                                       |
| Steps                                  | No Damages Observed                             |
| Handrails                              | No Damages Observed                             |
| Oil Dipstick                           | Good Level / Good Color                         |
| Engine Compartment                     | See Notes                                       |
| Exhaust                                | See Notes                                       |
| Axles                                  | N/A                                             |
| Deluxe Instrumentation                 | No Damages Observed                             |
| Backup Camera                          | N/A                                             |
| ROPS                                   | See Notes                                       |
| Front Lights                           | No Damages Observed                             |
| Rear Lights                            | No Damages Observed                             |
| Left Track Condition                   | No Damages Observed                             |
| Left Track Brand                       | Q-Track                                         |
| Left Track Size                        | 450X81SNX78                                     |
| Left Track Tread Depth<br>Measurement  | 30/32"                                          |
| Right Track Condition                  | See Notes                                       |
| Right Track Brand                      | Q-Track                                         |
| Right Track Size                       | 450X81SNX78                                     |
| Right Track Tread Depth<br>Measurement | 29/32"                                          |
| Attachments - Bucket                   | See Notes                                       |

#### **Notes / Description**

The unit runs and drives. The window brake tool is missing in the cab. A piece of exterior molding is missing on the right side of the cab by the window. The rear of the bucket appears to have dents and a dent. The rear engine hood appears to have a small dent in it. The backfill blade has a couple of small dents on the top lip. The operator's seat bottom cushion appears to be dirty and stained. The control box in the cab on the right rear has been broken and taped back together. The cover around the exhaust in the engine compartment is rusty. The radiator fins appear to be a little bit dirty. The right track has a gouge on the inside face of the rubber, and the tread lugs have small cuts in them. The left track has a small gouge in the tread lug.

Front Left / 03-28-2024

Front / 03-27-2024

Front Right / 03-27-2024

Rear Right / 03-27-2024

Rear Left / 03-27-2024

Left / 03-27-2024

Attachments / 03-27-2024

Serial Number: JKUK0804C01H46929 / 03-27-2024