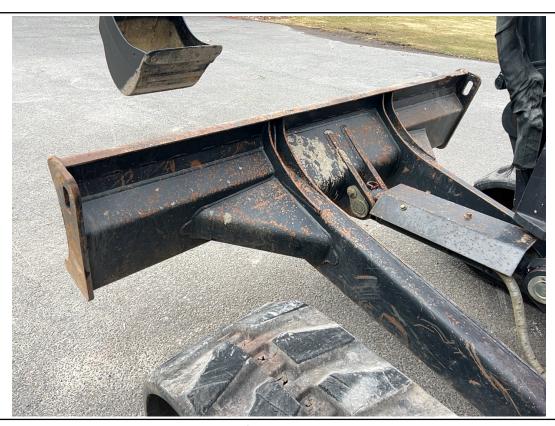

#### **Notes / Description**

The unit runs and drives. The window brake tool is missing in the cab. A piece of exterior molding is missing on the right side of the cab by the window. The rear of the bucket appears to have dents and a dent. The rear engine hood appears to have a small dent in it. The backfill blade has a couple of small dents on the top lip. The operator's seat bottom cushion appears to be dirty and stained. The control box in the cab on the right rear has been broken and taped back together. The cover around the exhaust in the engine compartment is rusty. The radiator fins appear to be a little bit dirty. The right track has a gouge on the inside face of the rubber, and the tread lugs have small cuts in them. The left track has a small gouge in the tread lug.

Attachments / 03-27-2024

Attachments / 03-27-2024

Attachments / 03-27-2024

Attachments / 03-27-2024

Connections / 03-27-2024

Connections / 03-27-2024

Cylinders / 03-27-2024

Cylinders / 03-27-2024