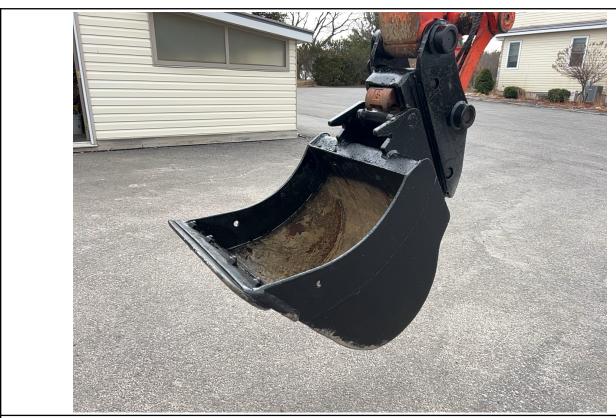

#### **Notes / Description**

The unit runs and drives. The window brake tool is missing in the cab. A piece of exterior molding is missing on the right side of the cab by the window. The rear of the bucket appears to have dents and a dent. The rear engine hood appears to have a small dent in it. The backfill blade has a couple of small dents on the top lip. The operator's seat bottom cushion appears to be dirty and stained. The control box in the cab on the right rear has been broken and taped back together. The cover around the exhaust in the engine compartment is rusty. The radiator fins appear to be a little bit dirty. The right track has a gouge on the inside face of the rubber, and the tread lugs have small cuts in them. The left track has a small gouge in the tread lug.

Attachments / 03-27-2024

Attachments / 03-27-2024

Attachments / 03-27-2024

Attachments / 03-27-2024

Connections / 03-27-2024

Connections / 03-27-2024

Cylinders / 03-27-2024

Cylinders / 03-27-2024