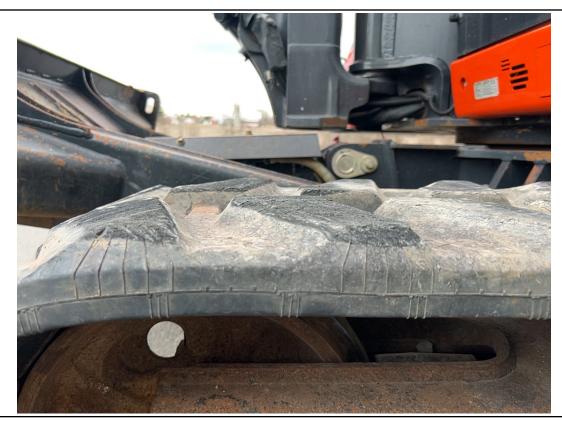

#### 2019 KUBOTA KX-80 / 0

| Specifications                         |                                                 |
|----------------------------------------|-------------------------------------------------|
| Year                                   | 2019                                            |
| Make                                   | Kubota                                          |
| Model                                  | KX-80                                           |
| Date of Inspection                     | 03/27/2024                                      |
| Location of Inspection                 | 20595 Eigg Road, Alexandria, Ontario,<br>K0C1A0 |
| Serial Number                          | JKUK0804C01H46929                               |
| Cylinders                              | No Damages Observed                             |
| Engine Hours                           | 2,479                                           |
| EMS Warning Lights                     | No Active Warnings                              |
| Travel Control                         | No Damages Observed                             |
| Operator's Seat                        | See Notes                                       |
| Mirrors                                | No Damages Observed                             |
| Radio                                  | No                                              |
| A/C                                    | Yes                                             |
| Steering Wheel                         | N/A                                             |
| Pedals                                 | No Damages Observed                             |
| Floorboard                             | No Damages Observed                             |
| Power Mirrors                          | No                                              |
| Heated Mirrors                         | No                                              |
| Switches and Controls                  | See Notes                                       |
| Steps                                  | No Damages Observed                             |
| Handrails                              | No Damages Observed                             |
| Oil Dipstick                           | Good Level / Good Color                         |
| Engine Compartment                     | See Notes                                       |
| Exhaust                                | See Notes                                       |
| Axles                                  | N/A                                             |
| Deluxe Instrumentation                 | No Damages Observed                             |
| Backup Camera                          | N/A                                             |
| ROPS                                   | See Notes                                       |
| Front Lights                           | No Damages Observed                             |
| Rear Lights                            | No Damages Observed                             |
| Left Track Condition                   | No Damages Observed                             |
| Left Track Brand                       | Q-Track                                         |
| Left Track Size                        | 450X81SNX78                                     |
| Left Track Tread Depth<br>Measurement  | 30/32"                                          |
| Right Track Condition                  | See Notes                                       |
| Right Track Brand                      | Q-Track                                         |
| Right Track Size                       | 450X81SNX78                                     |
| Right Track Tread Depth<br>Measurement | 29/32"                                          |
| Attachments - Bucket                   | See Notes                                       |

#### **Notes / Description**

The unit runs and drives. The window brake tool is missing in the cab. A piece of exterior molding is missing on the right side of the cab by the window. The rear of the bucket appears to have dents and a dent. The rear engine hood appears to have a small dent in it. The backfill blade has a couple of small dents on the top lip. The operator's seat bottom cushion appears to be dirty and stained. The control box in the cab on the right rear has been broken and taped back together. The cover around the exhaust in the engine compartment is rusty. The radiator fins appear to be a little bit dirty. The right track has a gouge on the inside face of the rubber, and the tread lugs have small cuts in them. The left track has a small gouge in the tread lug.

Rear Lights / 03-27-2024

Handrails / 03-27-2024

Right Track Condition / 03-27-2024

Right Track Condition / 03-27-2024

Right Track Condition / 03-27-2024

Right Sprocket Wheel / 03-27-2024

Right Track Condition / 03-27-2024