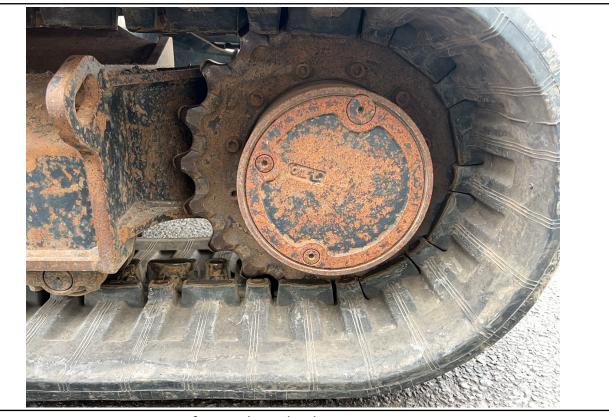

#### 2019 KUBOTA KX-80 / 0

| Specifications                         |                                                 |
|----------------------------------------|-------------------------------------------------|
| Year                                   | 2019                                            |
| Make                                   | Kubota                                          |
| Model                                  | KX-80                                           |
| Date of Inspection                     | 03/27/2024                                      |
| Location of Inspection                 | 20595 Eigg Road, Alexandria, Ontario,<br>K0C1A0 |
| Serial Number                          | JKUK0804C01H46929                               |
| Cylinders                              | No Damages Observed                             |
| Engine Hours                           | 2,479                                           |
| EMS Warning Lights                     | No Active Warnings                              |
| Travel Control                         | No Damages Observed                             |
| Operator's Seat                        | See Notes                                       |
| Mirrors                                | No Damages Observed                             |
| Radio                                  | No                                              |
| A/C                                    | Yes                                             |
| Steering Wheel                         | N/A                                             |
| Pedals                                 | No Damages Observed                             |
| Floorboard                             | No Damages Observed                             |
| Power Mirrors                          | No                                              |
| Heated Mirrors                         | No                                              |
| Switches and Controls                  | See Notes                                       |
| Steps                                  | No Damages Observed                             |
| Handrails                              | No Damages Observed                             |
| Oil Dipstick                           | Good Level / Good Color                         |
| Engine Compartment                     | See Notes                                       |
| Exhaust                                | See Notes                                       |
| Axles                                  | N/A                                             |
| Deluxe Instrumentation                 | No Damages Observed                             |
| Backup Camera                          | N/A                                             |
| ROPS                                   | See Notes                                       |
| Front Lights                           | No Damages Observed                             |
| Rear Lights                            | No Damages Observed                             |
| Left Track Condition                   | No Damages Observed                             |
| Left Track Brand                       | Q-Track                                         |
| Left Track Size                        | 450X81SNX78                                     |
| Left Track Tread Depth<br>Measurement  | 30/32"                                          |
| Right Track Condition                  | See Notes                                       |
| Right Track Brand                      | Q-Track                                         |
| Right Track Size                       | 450X81SNX78                                     |
| Right Track Tread Depth<br>Measurement | 29/32"                                          |
| Attachments - Bucket                   | See Notes                                       |

Rear Lights / 03-27-2024

Handrails / 03-27-2024

Right Track Condition / 03-27-2024

Right Track Condition / 03-27-2024

Right Track Condition / 03-27-2024

Right Sprocket Wheel / 03-27-2024

Right Track Condition / 03-27-2024

Left Track Brand / Left Track Size / 03-28-2024

Right Track Brand / Right Track Size / 03-27-2024

Left Track Condition / 03-27-2024

Left Track Condition / 03-27-2024

Left Sprocket Wheel / 03-27-2024

Left Track Depth Measurement / 03-28-2024