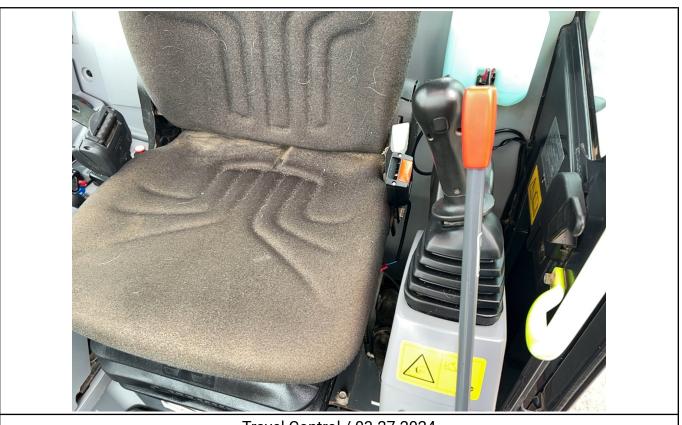

#### **Notes / Description**

The unit runs and drives. The window brake tool is missing in the cab. A piece of exterior molding is missing on the right side of the cab by the window. The rear of the bucket appears to have dents and a dent. The rear engine hood appears to have a small dent in it. The backfill blade has a couple of small dents on the top lip. The operator's seat bottom cushion appears to be dirty and stained. The control box in the cab on the right rear has been broken and taped back together. The cover around the exhaust in the engine compartment is rusty. The radiator fins appear to be a little bit dirty. The right track has a gouge on the inside face of the rubber, and the tread lugs have small cuts in them. The left track has a small gouge in the tread lug.

Pedals / Floorboard / 03-28-2024

Switches and Controls / Travel Control / Deluxe Instrumentation / 03-27-2024

A/C / Switches and Controls / 03-27-2024

Switches and Controls / 03-27-2024

Travel Control / 03-27-2024