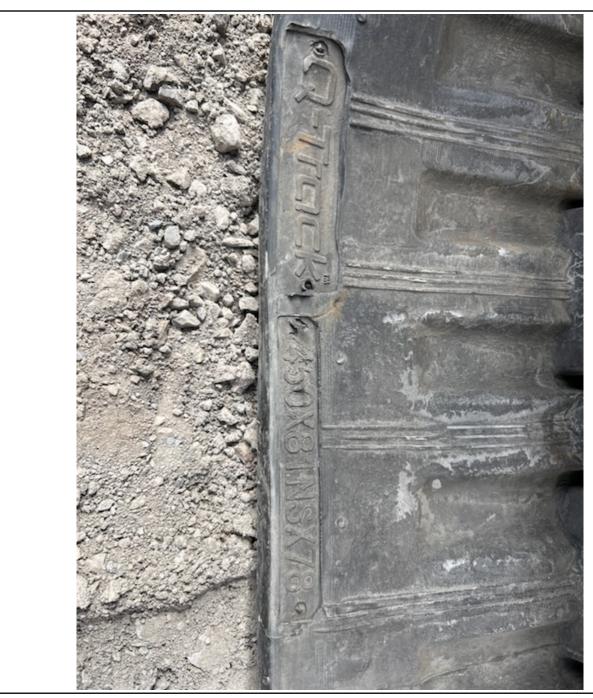

#### 2019 KUBOTA KX-80 / 0

| Specifications                         |                                                 |
|----------------------------------------|-------------------------------------------------|
| Year                                   | 2019                                            |
| Make                                   | Kubota                                          |
| Model                                  | KX-80                                           |
| Date of Inspection                     | 03/27/2024                                      |
| Location of Inspection                 | 20595 Eigg Road, Alexandria, Ontario,<br>K0C1A0 |
| Serial Number                          | JKUK0804C01H46929                               |
| Cylinders                              | No Damages Observed                             |
| Engine Hours                           | 2,479                                           |
| EMS Warning Lights                     | No Active Warnings                              |
| Travel Control                         | No Damages Observed                             |
| Operator's Seat                        | See Notes                                       |
| Mirrors                                | No Damages Observed                             |
| Radio                                  | No                                              |
| A/C                                    | Yes                                             |
| Steering Wheel                         | N/A                                             |
| Pedals                                 | No Damages Observed                             |
| Floorboard                             | No Damages Observed                             |
| Power Mirrors                          | No                                              |
| Heated Mirrors                         | No                                              |
| Switches and Controls                  | See Notes                                       |
| Steps                                  | No Damages Observed                             |
| Handrails                              | No Damages Observed                             |
| Oil Dipstick                           | Good Level / Good Color                         |
| Engine Compartment                     | See Notes                                       |
| Exhaust                                | See Notes                                       |
| Axles                                  | N/A                                             |
| Deluxe Instrumentation                 | No Damages Observed                             |
| Backup Camera                          | N/A                                             |
| ROPS                                   | See Notes                                       |
| Front Lights                           | No Damages Observed                             |
| Rear Lights                            | No Damages Observed                             |
| Left Track Condition                   | No Damages Observed                             |
| Left Track Brand                       | Q-Track                                         |
| Left Track Size                        | 450X81SNX78                                     |
| Left Track Tread Depth<br>Measurement  | 30/32"                                          |
| Right Track Condition                  | See Notes                                       |
| Right Track Brand                      | Q-Track                                         |
| Right Track Size                       | 450X81SNX78                                     |
| Right Track Tread Depth<br>Measurement | 29/32"                                          |
| Attachments - Bucket                   | See Notes                                       |

Left Track Brand / Left Track Size / 03-28-2024

Right Track Brand / Right Track Size / 03-27-2024

Left Track Condition / 03-27-2024

Left Track Condition / 03-27-2024

Left Sprocket Wheel / 03-27-2024

Left Track Depth Measurement / 03-28-2024