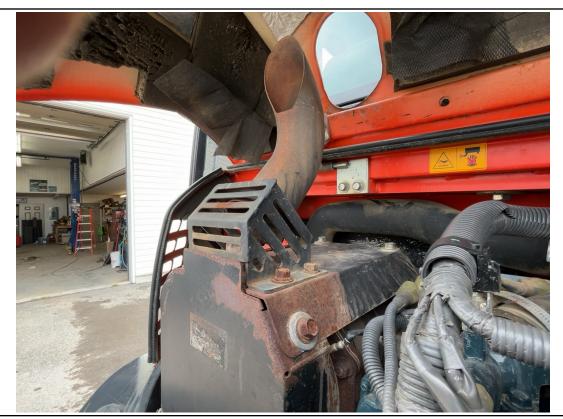

#### **Notes / Description**

The unit runs and drives. The window brake tool is missing in the cab. A piece of exterior molding is missing on the right side of the cab by the window. The rear of the bucket appears to have dents and a dent. The rear engine hood appears to have a small dent in it. The backfill blade has a couple of small dents on the top lip. The operator's seat bottom cushion appears to be dirty and stained. The control box in the cab on the right rear has been broken and taped back together. The cover around the exhaust in the engine compartment is rusty. The radiator fins appear to be a little bit dirty. The right track has a gouge on the inside face of the rubber, and the tread lugs have small cuts in them. The left track has a small gouge in the tread lug.

Engine Compartment / Exhaust / 03-27-2024

Oil Dipstick / 03-27-2024

Coolant Level / 03-27-2024

Coolant Level / 03-27-2024

Coolant Level / 03-27-2024

Coolant Level / 03-27-2024

Coolant Level / 03-28-2024

Fuel Filter Housing / 03-27-2024

Hydraulic Compartment / 03-27-2024

Engine Information / 03-27-2024

Exhaust Pipe / 03-27-2024

Exhaust Pipe / 03-27-2024

Steps / 03-27-2024

Engine Serial Plate / 03-27-2024

Front Lights / 03-27-2024

Rear Lights / 03-27-2024