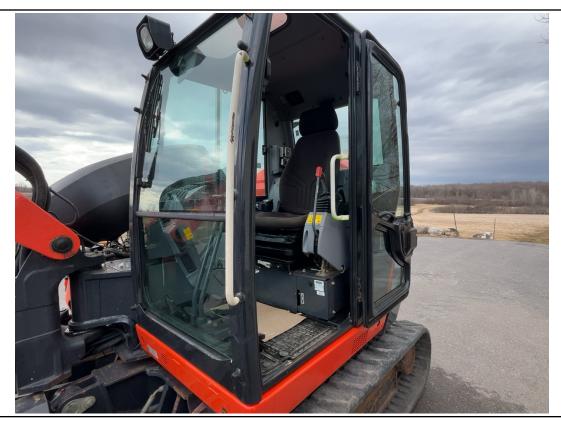

#### 2019 KUBOTA KX-80 / 0

| Specifications                         |                                                 |
|----------------------------------------|-------------------------------------------------|
| Year                                   | 2019                                            |
| Make                                   | Kubota                                          |
| Model                                  | KX-80                                           |
| Date of Inspection                     | 03/27/2024                                      |
| Location of Inspection                 | 20595 Eigg Road, Alexandria, Ontario,<br>K0C1A0 |
| Serial Number                          | JKUK0804C01H46929                               |
| Cylinders                              | No Damages Observed                             |
| Engine Hours                           | 2,479                                           |
| EMS Warning Lights                     | No Active Warnings                              |
| Travel Control                         | No Damages Observed                             |
| Operator's Seat                        | See Notes                                       |
| Mirrors                                | No Damages Observed                             |
| Radio                                  | No                                              |
| A/C                                    | Yes                                             |
| Steering Wheel                         | N/A                                             |
| Pedals                                 | No Damages Observed                             |
| Floorboard                             | No Damages Observed                             |
| Power Mirrors                          | No                                              |
| Heated Mirrors                         | No                                              |
| Switches and Controls                  | See Notes                                       |
| Steps                                  | No Damages Observed                             |
| Handrails                              | No Damages Observed                             |
| Oil Dipstick                           | Good Level / Good Color                         |
| Engine Compartment                     | See Notes                                       |
| Exhaust                                | See Notes                                       |
| Axles                                  | N/A                                             |
| Deluxe Instrumentation                 | No Damages Observed                             |
| Backup Camera                          | N/A                                             |
| ROPS                                   | See Notes                                       |
| Front Lights                           | No Damages Observed                             |
| Rear Lights                            | No Damages Observed                             |
| Left Track Condition                   | No Damages Observed                             |
| Left Track Brand                       | Q-Track                                         |
| Left Track Size                        | 450X81SNX78                                     |
| Left Track Tread Depth<br>Measurement  | 30/32"                                          |
| Right Track Condition                  | See Notes                                       |
| Right Track Brand                      | Q-Track                                         |
| Right Track Size                       | 450X81SNX78                                     |
| Right Track Tread Depth<br>Measurement | 29/32"                                          |
| Attachments - Bucket                   | See Notes                                       |

#### **Notes / Description**

The unit runs and drives. The window brake tool is missing in the cab. A piece of exterior molding is missing on the right side of the cab by the window. The rear of the bucket appears to have dents and a dent. The rear engine hood appears to have a small dent in it. The backfill blade has a couple of small dents on the top lip. The operator's seat bottom cushion appears to be dirty and stained. The control box in the cab on the right rear has been broken and taped back together. The cover around the exhaust in the engine compartment is rusty. The radiator fins appear to be a little bit dirty. The right track has a gouge on the inside face of the rubber, and the tread lugs have small cuts in them. The left track has a small gouge in the tread lug.

Cab Interior / 03-27-2024

Engine Hours: 2,479 / 03-27-2024

EMS Warning Lights / 03-27-2024

EMS Warning Lights / 03-27-2024

EMS Warning Lights / 03-27-2024

EMS Warning Lights / 03-27-2024

Pedals / 03-28-2024