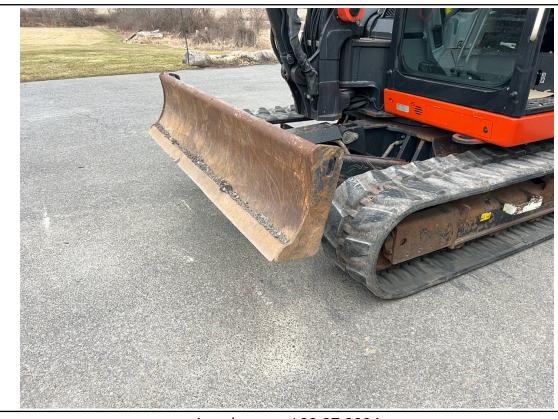

#### **Notes / Description**

The unit runs and drives. The window brake tool is missing in the cab. A piece of exterior molding is missing on the right side of the cab by the window. The rear of the bucket appears to have dents and a dent. The rear engine hood appears to have a small dent in it. The backfill blade has a couple of small dents on the top lip. The operator's seat bottom cushion appears to be dirty and stained. The control box in the cab on the right rear has been broken and taped back together. The cover around the exhaust in the engine compartment is rusty. The radiator fins appear to be a little bit dirty. The right track has a gouge on the inside face of the rubber, and the tread lugs have small cuts in them. The left track has a small gouge in the tread lug.

Attachments / 03-27-2024

Attachments / 03-27-2024

Attachments / 03-27-2024

Attachments / 03-27-2024

Connections / 03-27-2024

Connections / 03-27-2024

Cylinders / 03-27-2024

Cylinders / 03-27-2024