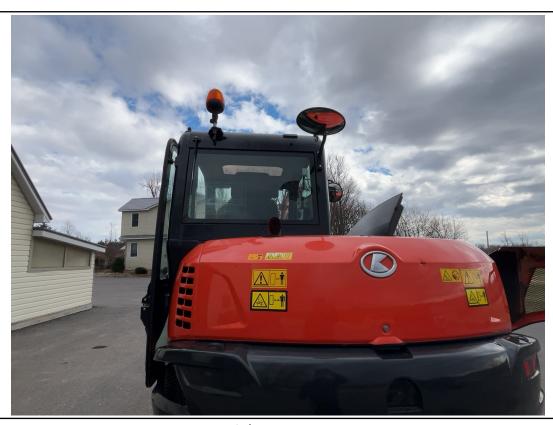

#### 2019 KUBOTA KX-80 / 0

| Specifications                         |                                                 |
|----------------------------------------|-------------------------------------------------|
| Year                                   | 2019                                            |
| Make                                   | Kubota                                          |
| Model                                  | KX-80                                           |
| Date of Inspection                     | 03/27/2024                                      |
| Location of Inspection                 | 20595 Eigg Road, Alexandria, Ontario,<br>K0C1A0 |
| Serial Number                          | JKUK0804C01H46929                               |
| Cylinders                              | No Damages Observed                             |
| Engine Hours                           | 2,479                                           |
| EMS Warning Lights                     | No Active Warnings                              |
| Travel Control                         | No Damages Observed                             |
| Operator's Seat                        | See Notes                                       |
| Mirrors                                | No Damages Observed                             |
| Radio                                  | No                                              |
| A/C                                    | Yes                                             |
| Steering Wheel                         | N/A                                             |
| Pedals                                 | No Damages Observed                             |
| Floorboard                             | No Damages Observed                             |
| Power Mirrors                          | No                                              |
| Heated Mirrors                         | No                                              |
| Switches and Controls                  | See Notes                                       |
| Steps                                  | No Damages Observed                             |
| Handrails                              | No Damages Observed                             |
| Oil Dipstick                           | Good Level / Good Color                         |
| Engine Compartment                     | See Notes                                       |
| Exhaust                                | See Notes                                       |
| Axles                                  | N/A                                             |
| Deluxe Instrumentation                 | No Damages Observed                             |
| Backup Camera                          | N/A                                             |
| ROPS                                   | See Notes                                       |
| Front Lights                           | No Damages Observed                             |
| Rear Lights                            | No Damages Observed                             |
| Left Track Condition                   | No Damages Observed                             |
| Left Track Brand                       | Q-Track                                         |
| Left Track Size                        | 450X81SNX78                                     |
| Left Track Tread Depth<br>Measurement  | 30/32"                                          |
| Right Track Condition                  | See Notes                                       |
| Right Track Brand                      | Q-Track                                         |
| Right Track Size                       | 450X81SNX78                                     |
| Right Track Tread Depth<br>Measurement | 29/32"                                          |
| Attachments - Bucket                   | See Notes                                       |

#### **Notes / Description**

The unit runs and drives. The window brake tool is missing in the cab. A piece of exterior molding is missing on the right side of the cab by the window. The rear of the bucket appears to have dents and a dent. The rear engine hood appears to have a small dent in it. The backfill blade has a couple of small dents on the top lip. The operator's seat bottom cushion appears to be dirty and stained. The control box in the cab on the right rear has been broken and taped back together. The cover around the exhaust in the engine compartment is rusty. The radiator fins appear to be a little bit dirty. The right track has a gouge on the inside face of the rubber, and the tread lugs have small cuts in them. The left track has a small gouge in the tread lug.