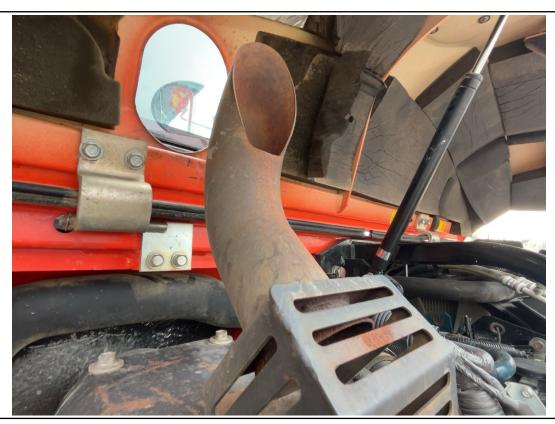

#### **Notes / Description**

The unit runs and drives. The window brake tool is missing in the cab. A piece of exterior molding is missing on the right side of the cab by the window. The rear of the bucket appears to have dents and a dent. The rear engine hood appears to have a small dent in it. The backfill blade has a couple of small dents on the top lip. The operator's seat bottom cushion appears to be dirty and stained. The control box in the cab on the right rear has been broken and taped back together. The cover around the exhaust in the engine compartment is rusty. The radiator fins appear to be a little bit dirty. The right track has a gouge on the inside face of the rubber, and the tread lugs have small cuts in them. The left track has a small gouge in the tread lug.

Engine Compartment / Exhaust / 03-27-2024

Oil Dipstick / 03-27-2024

Coolant Level / 03-27-2024

Coolant Level / 03-27-2024

Coolant Level / 03-27-2024

Coolant Level / 03-27-2024

Coolant Level / 03-28-2024

Fuel Filter Housing / 03-27-2024

Hydraulic Compartment / 03-27-2024

Engine Information / 03-27-2024

Exhaust Pipe / 03-27-2024

Exhaust Pipe / 03-27-2024

Steps / 03-27-2024

Engine Serial Plate / 03-27-2024

Front Lights / 03-27-2024

Rear Lights / 03-27-2024