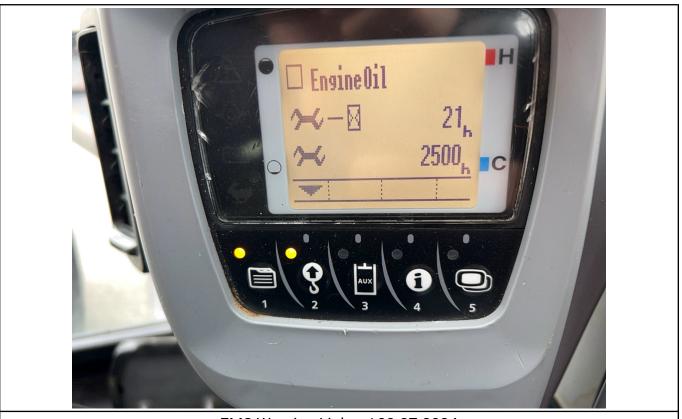

Cab Interior / 03-27-2024

Engine Hours: 2,479 / 03-27-2024

EMS Warning Lights / 03-27-2024

EMS Warning Lights / 03-27-2024

EMS Warning Lights / 03-27-2024

EMS Warning Lights / 03-27-2024

Pedals / 03-28-2024