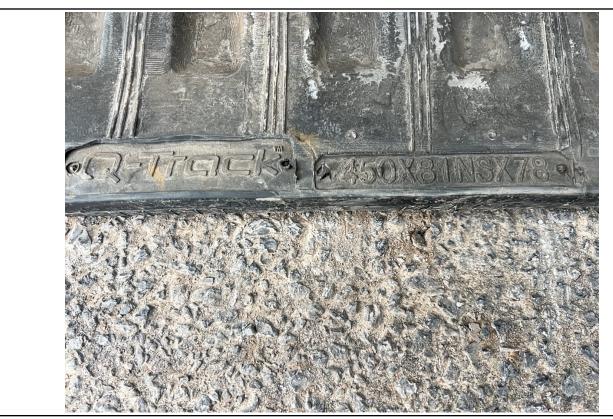

#### 2019 KUBOTA KX-80 / 0

| Specifications                         |                                                 |
|----------------------------------------|-------------------------------------------------|
| Year                                   | 2019                                            |
| Make                                   | Kubota                                          |
| Model                                  | KX-80                                           |
| Date of Inspection                     | 03/27/2024                                      |
| Location of Inspection                 | 20595 Eigg Road, Alexandria, Ontario,<br>K0C1A0 |
| Serial Number                          | JKUK0804C01H46929                               |
| Cylinders                              | No Damages Observed                             |
| Engine Hours                           | 2,479                                           |
| EMS Warning Lights                     | No Active Warnings                              |
| Travel Control                         | No Damages Observed                             |
| Operator's Seat                        | See Notes                                       |
| Mirrors                                | No Damages Observed                             |
| Radio                                  | No                                              |
| A/C                                    | Yes                                             |
| Steering Wheel                         | N/A                                             |
| Pedals                                 | No Damages Observed                             |
| Floorboard                             | No Damages Observed                             |
| Power Mirrors                          | No                                              |
| Heated Mirrors                         | No                                              |
| Switches and Controls                  | See Notes                                       |
| Steps                                  | No Damages Observed                             |
| Handrails                              | No Damages Observed                             |
| Oil Dipstick                           | Good Level / Good Color                         |
| Engine Compartment                     | See Notes                                       |
| Exhaust                                | See Notes                                       |
| Axles                                  | N/A                                             |
| Deluxe Instrumentation                 | No Damages Observed                             |
| Backup Camera                          | N/A                                             |
| ROPS                                   | See Notes                                       |
| Front Lights                           | No Damages Observed                             |
| Rear Lights                            | No Damages Observed                             |
| Left Track Condition                   | No Damages Observed                             |
| Left Track Brand                       | Q-Track                                         |
| Left Track Size                        | 450X81SNX78                                     |
| Left Track Tread Depth<br>Measurement  | 30/32"                                          |
| Right Track Condition                  | See Notes                                       |
| Right Track Brand                      | Q-Track                                         |
| Right Track Size                       | 450X81SNX78                                     |
| Right Track Tread Depth<br>Measurement | 29/32"                                          |
| Attachments - Bucket                   | See Notes                                       |

Left Track Brand / Left Track Size / 03-28-2024

Right Track Brand / Right Track Size / 03-27-2024

Left Track Condition / 03-27-2024

Left Track Condition / 03-27-2024

Left Sprocket Wheel / 03-27-2024

Left Track Depth Measurement / 03-28-2024