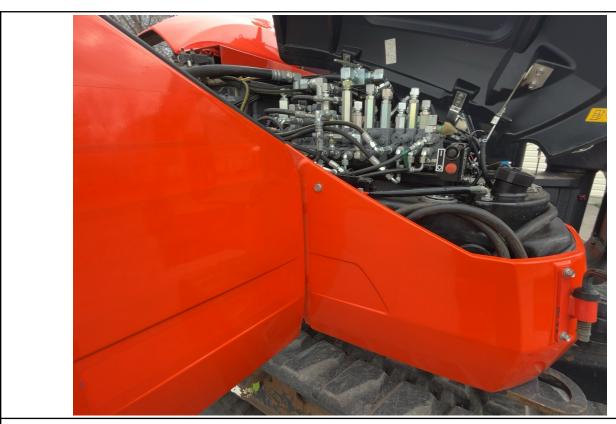

Engine Compartment / 03-27-2024

Engine Compartment / Exhaust / 03-27-2024

Engine Compartment / 03-27-2024

Battery / 03-27-2024

Battery / 03-27-2024

Hydraulics / 03-27-2024

Hydraulics / 03-27-2024

Fuel Tank / 03-27-2024

#### 2019 KUBOTA KX-80 / 0

| Specifications                         |                                                 |
|----------------------------------------|-------------------------------------------------|
| Year                                   | 2019                                            |
| Make                                   | Kubota                                          |
| Model                                  | KX-80                                           |
| Date of Inspection                     | 03/27/2024                                      |
| Location of Inspection                 | 20595 Eigg Road, Alexandria, Ontario,<br>K0C1A0 |
| Serial Number                          | JKUK0804C01H46929                               |
| Cylinders                              | No Damages Observed                             |
| Engine Hours                           | 2,479                                           |
| EMS Warning Lights                     | No Active Warnings                              |
| Travel Control                         | No Damages Observed                             |
| Operator's Seat                        | See Notes                                       |
| Mirrors                                | No Damages Observed                             |
| Radio                                  | No                                              |
| A/C                                    | Yes                                             |
| Steering Wheel                         | N/A                                             |
| Pedals                                 | No Damages Observed                             |
| Floorboard                             | No Damages Observed                             |
| Power Mirrors                          | No                                              |
| Heated Mirrors                         | No                                              |
| Switches and Controls                  | See Notes                                       |
| Steps                                  | No Damages Observed                             |
| Handrails                              | No Damages Observed                             |
| Oil Dipstick                           | Good Level / Good Color                         |
| Engine Compartment                     | See Notes                                       |
| Exhaust                                | See Notes                                       |
| Axles                                  | N/A                                             |
| Deluxe Instrumentation                 | No Damages Observed                             |
| Backup Camera                          | N/A                                             |
| ROPS                                   | See Notes                                       |
| Front Lights                           | No Damages Observed                             |
| Rear Lights                            | No Damages Observed                             |
| Left Track Condition                   | No Damages Observed                             |
| Left Track Brand                       | Q-Track                                         |
| Left Track Size                        | 450X81SNX78                                     |
| Left Track Tread Depth<br>Measurement  | 30/32"                                          |
| Right Track Condition                  | See Notes                                       |
| Right Track Brand                      | Q-Track                                         |
| Right Track Size                       | 450X81SNX78                                     |
| Right Track Tread Depth<br>Measurement | 29/32"                                          |
| Attachments - Bucket                   | See Notes                                       |