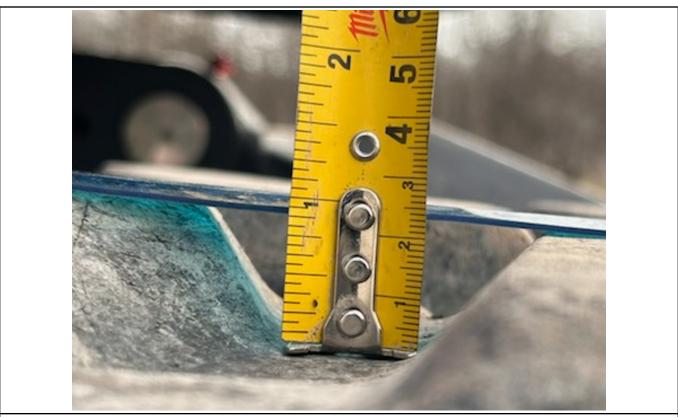

#### 2019 KUBOTA KX-80 / 0

| Specifications                         |                                                 |
|----------------------------------------|-------------------------------------------------|
| Year                                   | 2019                                            |
| Make                                   | Kubota                                          |
| Model                                  | KX-80                                           |
| Date of Inspection                     | 03/27/2024                                      |
| Location of Inspection                 | 20595 Eigg Road, Alexandria, Ontario,<br>K0C1A0 |
| Serial Number                          | JKUK0804C01H46929                               |
| Cylinders                              | No Damages Observed                             |
| Engine Hours                           | 2,479                                           |
| EMS Warning Lights                     | No Active Warnings                              |
| Travel Control                         | No Damages Observed                             |
| Operator's Seat                        | See Notes                                       |
| Mirrors                                | No Damages Observed                             |
| Radio                                  | No                                              |
| A/C                                    | Yes                                             |
| Steering Wheel                         | N/A                                             |
| Pedals                                 | No Damages Observed                             |
| Floorboard                             | No Damages Observed                             |
| Power Mirrors                          | No                                              |
| Heated Mirrors                         | No                                              |
| Switches and Controls                  | See Notes                                       |
| Steps                                  | No Damages Observed                             |
| Handrails                              | No Damages Observed                             |
| Oil Dipstick                           | Good Level / Good Color                         |
| Engine Compartment                     | See Notes                                       |
| Exhaust                                | See Notes                                       |
| Axles                                  | N/A                                             |
| Deluxe Instrumentation                 | No Damages Observed                             |
| Backup Camera                          | N/A                                             |
| ROPS                                   | See Notes                                       |
| Front Lights                           | No Damages Observed                             |
| Rear Lights                            | No Damages Observed                             |
| Left Track Condition                   | No Damages Observed                             |
| Left Track Brand                       | Q-Track                                         |
| Left Track Size                        | 450X81SNX78                                     |
| Left Track Tread Depth<br>Measurement  | 30/32"                                          |
| Right Track Condition                  | See Notes                                       |
| Right Track Brand                      | Q-Track                                         |
| Right Track Size                       | 450X81SNX78                                     |
| Right Track Tread Depth<br>Measurement | 29/32"                                          |
| Attachments - Bucket                   | See Notes                                       |

Left Track Brand / Left Track Size / 03-28-2024

Right Track Brand / Right Track Size / 03-27-2024

Left Track Condition / 03-27-2024

Left Track Condition / 03-27-2024

Left Sprocket Wheel / 03-27-2024

Left Track Depth Measurement / 03-28-2024