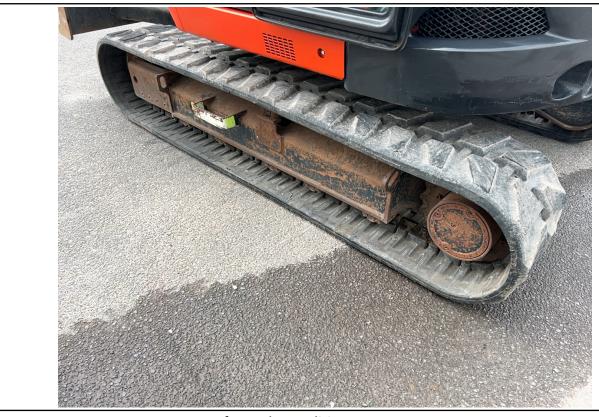

#### 2019 KUBOTA KX-80 / 0

| Specifications                         |                                                 |
|----------------------------------------|-------------------------------------------------|
| Year                                   | 2019                                            |
| Make                                   | Kubota                                          |
| Model                                  | KX-80                                           |
| Date of Inspection                     | 03/27/2024                                      |
| Location of Inspection                 | 20595 Eigg Road, Alexandria, Ontario,<br>K0C1A0 |
| Serial Number                          | JKUK0804C01H46929                               |
| Cylinders                              | No Damages Observed                             |
| Engine Hours                           | 2,479                                           |
| EMS Warning Lights                     | No Active Warnings                              |
| Travel Control                         | No Damages Observed                             |
| Operator's Seat                        | See Notes                                       |
| Mirrors                                | No Damages Observed                             |
| Radio                                  | No                                              |
| A/C                                    | Yes                                             |
| Steering Wheel                         | N/A                                             |
| Pedals                                 | No Damages Observed                             |
| Floorboard                             | No Damages Observed                             |
| Power Mirrors                          | No                                              |
| Heated Mirrors                         | No                                              |
| Switches and Controls                  | See Notes                                       |
| Steps                                  | No Damages Observed                             |
| Handrails                              | No Damages Observed                             |
| Oil Dipstick                           | Good Level / Good Color                         |
| Engine Compartment                     | See Notes                                       |
| Exhaust                                | See Notes                                       |
| Axles                                  | N/A                                             |
| Deluxe Instrumentation                 | No Damages Observed                             |
| Backup Camera                          | N/A                                             |
| ROPS                                   | See Notes                                       |
| Front Lights                           | No Damages Observed                             |
| Rear Lights                            | No Damages Observed                             |
| Left Track Condition                   | No Damages Observed                             |
| Left Track Brand                       | Q-Track                                         |
| Left Track Size                        | 450X81SNX78                                     |
| Left Track Tread Depth<br>Measurement  | 30/32"                                          |
| Right Track Condition                  | See Notes                                       |
| Right Track Brand                      | Q-Track                                         |
| Right Track Size                       | 450X81SNX78                                     |
| Right Track Tread Depth<br>Measurement | 29/32"                                          |
| Attachments - Bucket                   | See Notes                                       |