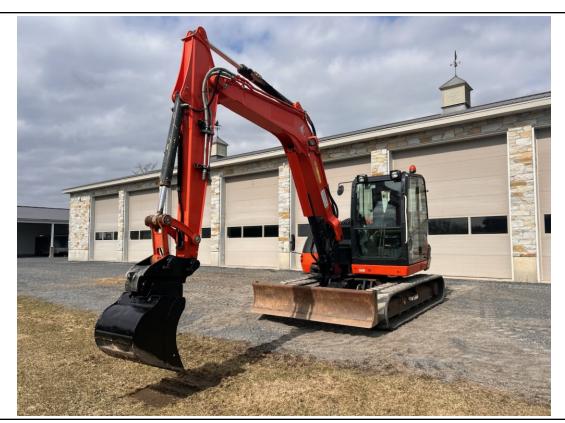

#### 2019 KUBOTA KX-80 / 0

| Specifications                         |                                                 |
|----------------------------------------|-------------------------------------------------|
| Year                                   | 2019                                            |
| Make                                   | Kubota                                          |
| Model                                  | KX-80                                           |
| Date of Inspection                     | 03/27/2024                                      |
| Location of Inspection                 | 20595 Eigg Road, Alexandria, Ontario,<br>K0C1A0 |
| Serial Number                          | JKUK0804C01H46929                               |
| Cylinders                              | No Damages Observed                             |
| Engine Hours                           | 2,479                                           |
| EMS Warning Lights                     | No Active Warnings                              |
| Travel Control                         | No Damages Observed                             |
| Operator's Seat                        | See Notes                                       |
| Mirrors                                | No Damages Observed                             |
| Radio                                  | No                                              |
| A/C                                    | Yes                                             |
| Steering Wheel                         | N/A                                             |
| Pedals                                 | No Damages Observed                             |
| Floorboard                             | No Damages Observed                             |
| Power Mirrors                          | No                                              |
| Heated Mirrors                         | No                                              |
| Switches and Controls                  | See Notes                                       |
| Steps                                  | No Damages Observed                             |
| Handrails                              | No Damages Observed                             |
| Oil Dipstick                           | Good Level / Good Color                         |
| Engine Compartment                     | See Notes                                       |
| Exhaust                                | See Notes                                       |
| Axles                                  | N/A                                             |
| Deluxe Instrumentation                 | No Damages Observed                             |
| Backup Camera                          | N/A                                             |
| ROPS                                   | See Notes                                       |
| Front Lights                           | No Damages Observed                             |
| Rear Lights                            | No Damages Observed                             |
| Left Track Condition                   | No Damages Observed                             |
| Left Track Brand                       | Q-Track                                         |
| Left Track Size                        | 450X81SNX78                                     |
| Left Track Tread Depth<br>Measurement  | 30/32"                                          |
| Right Track Condition                  | See Notes                                       |
| Right Track Brand                      | Q-Track                                         |
| Right Track Size                       | 450X81SNX78                                     |
| Right Track Tread Depth<br>Measurement | 29/32"                                          |
| Attachments - Bucket                   | See Notes                                       |

#### **Notes / Description**

The unit runs and drives. The window brake tool is missing in the cab. A piece of exterior molding is missing on the right side of the cab by the window. The rear of the bucket appears to have dents and a dent. The rear engine hood appears to have a small dent in it. The backfill blade has a couple of small dents on the top lip. The operator's seat bottom cushion appears to be dirty and stained. The control box in the cab on the right rear has been broken and taped back together. The cover around the exhaust in the engine compartment is rusty. The radiator fins appear to be a little bit dirty. The right track has a gouge on the inside face of the rubber, and the tread lugs have small cuts in them. The left track has a small gouge in the tread lug.

Front Left / 03-28-2024

Front / 03-27-2024

Front Right / 03-27-2024

Rear Right / 03-27-2024

Rear Left / 03-27-2024

Left / 03-27-2024

Attachments / 03-27-2024

Serial Number: JKUK0804C01H46929 / 03-27-2024