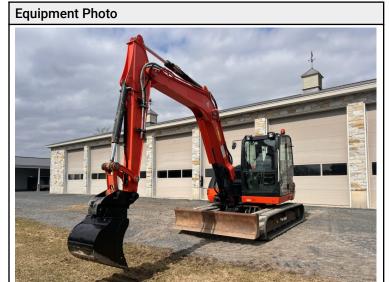

#### 2019 KUBOTA KX-80 / 0

| Specifications                         |                                                 |
|----------------------------------------|-------------------------------------------------|
| Year                                   | 2019                                            |
| Make                                   | Kubota                                          |
| Model                                  | KX-80                                           |
| Date of Inspection                     | 03/27/2024                                      |
| Location of Inspection                 | 20595 Eigg Road, Alexandria, Ontario,<br>K0C1A0 |
| Serial Number                          | JKUK0804C01H46929                               |
| Cylinders                              | No Damages Observed                             |
| Engine Hours                           | 2,479                                           |
| EMS Warning Lights                     | No Active Warnings                              |
| Travel Control                         | No Damages Observed                             |
| Operator's Seat                        | See Notes                                       |
| Mirrors                                | No Damages Observed                             |
| Radio                                  | No                                              |
| A/C                                    | Yes                                             |
| Steering Wheel                         | N/A                                             |
| Pedals                                 | No Damages Observed                             |
| Floorboard                             | No Damages Observed                             |
| Power Mirrors                          | No                                              |
| Heated Mirrors                         | No                                              |
| Switches and Controls                  | See Notes                                       |
| Steps                                  | No Damages Observed                             |
| Handrails                              | No Damages Observed                             |
| Oil Dipstick                           | Good Level / Good Color                         |
| Engine Compartment                     | See Notes                                       |
| Exhaust                                | See Notes                                       |
| Axles                                  | N/A                                             |
| Deluxe Instrumentation                 | No Damages Observed                             |
| Backup Camera                          | N/A                                             |
| ROPS                                   | See Notes                                       |
| Front Lights                           | No Damages Observed                             |
| Rear Lights                            | No Damages Observed                             |
| Left Track Condition                   | No Damages Observed                             |
| Left Track Brand                       | Q-Track                                         |
| Left Track Size                        | 450X81SNX78                                     |
| Left Track Tread Depth<br>Measurement  | 30/32"                                          |
| Right Track Condition                  | See Notes                                       |
| Right Track Brand                      | Q-Track                                         |
| Right Track Size                       | 450X81SNX78                                     |
| Right Track Tread Depth<br>Measurement | 29/32"                                          |
| Attachments - Bucket                   | See Notes                                       |

#### **Notes / Description**

The unit runs and drives. The window brake tool is missing in the cab. A piece of exterior molding is missing on the right side of the cab by the window. The rear of the bucket appears to have dents and a dent. The rear engine hood appears to have a small dent in it. The backfill blade has a couple of small dents on the top lip. The operator's seat bottom cushion appears to be dirty and stained. The control box in the cab on the right rear has been broken and taped back together. The cover around the exhaust in the engine compartment is rusty. The radiator fins appear to be a little bit dirty. The right track has a gouge on the inside face of the rubber, and the tread lugs have small cuts in them. The left track has a small gouge in the tread lug.

Front Left / 03-28-2024

Front / 03-27-2024

Front Right / 03-27-2024

Rear Right / 03-27-2024

Rear Left / 03-27-2024

Left / 03-27-2024

Attachments / 03-27-2024

Serial Number: JKUK0804C01H46929 / 03-27-2024