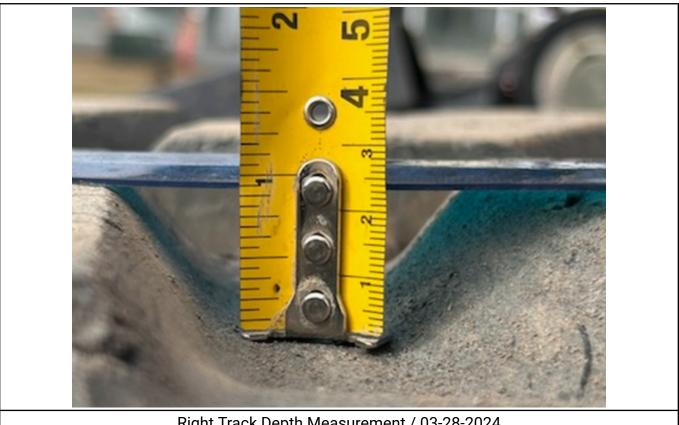

#### 2019 KUBOTA KX-80 / 0

| Specifications                         |                                                 |
|----------------------------------------|-------------------------------------------------|
| Year                                   | 2019                                            |
| Make                                   | Kubota                                          |
| Model                                  | KX-80                                           |
| Date of Inspection                     | 03/27/2024                                      |
| Location of Inspection                 | 20595 Eigg Road, Alexandria, Ontario,<br>K0C1A0 |
| Serial Number                          | JKUK0804C01H46929                               |
| Cylinders                              | No Damages Observed                             |
| Engine Hours                           | 2,479                                           |
| EMS Warning Lights                     | No Active Warnings                              |
| Travel Control                         | No Damages Observed                             |
| Operator's Seat                        | See Notes                                       |
| Mirrors                                | No Damages Observed                             |
| Radio                                  | No                                              |
| A/C                                    | Yes                                             |
| Steering Wheel                         | N/A                                             |
| Pedals                                 | No Damages Observed                             |
| Floorboard                             | No Damages Observed                             |
| Power Mirrors                          | No                                              |
| Heated Mirrors                         | No                                              |
| Switches and Controls                  | See Notes                                       |
| Steps                                  | No Damages Observed                             |
| Handrails                              | No Damages Observed                             |
| Oil Dipstick                           | Good Level / Good Color                         |
| Engine Compartment                     | See Notes                                       |
| Exhaust                                | See Notes                                       |
| Axles                                  | N/A                                             |
| Deluxe Instrumentation                 | No Damages Observed                             |
| Backup Camera                          | N/A                                             |
| ROPS                                   | See Notes                                       |
| Front Lights                           | No Damages Observed                             |
| Rear Lights                            | No Damages Observed                             |
| Left Track Condition                   | No Damages Observed                             |
| Left Track Brand                       | Q-Track                                         |
| Left Track Size                        | 450X81SNX78                                     |
| Left Track Tread Depth<br>Measurement  | 30/32"                                          |
| Right Track Condition                  | See Notes                                       |
| Right Track Brand                      | Q-Track                                         |
| Right Track Size                       | 450X81SNX78                                     |
| Right Track Tread Depth<br>Measurement | 29/32"                                          |
| Attachments - Bucket                   | See Notes                                       |

Right Track Depth Measurement / 03-28-2024