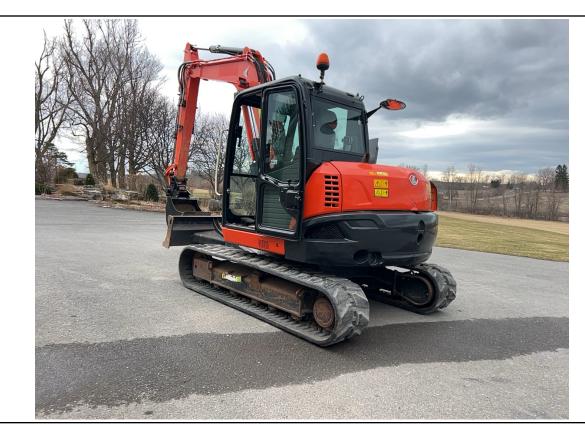

Front Left / 03-28-2024

Front / 03-27-2024

Front Right / 03-27-2024

Rear Right / 03-27-2024

Rear Left / 03-27-2024

Left / 03-27-2024

Attachments / 03-27-2024

Serial Number: JKUK0804C01H46929 / 03-27-2024