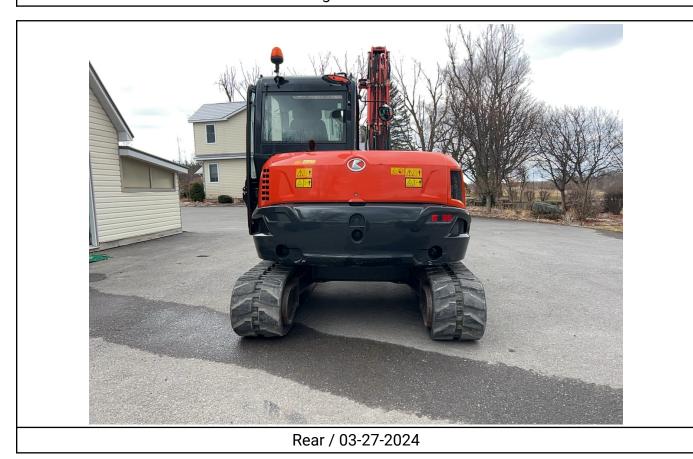

Front Left / 03-28-2024

Front / 03-27-2024

Front Right / 03-27-2024

Rear Right / 03-27-2024

Rear Left / 03-27-2024

Left / 03-27-2024

Attachments / 03-27-2024

Serial Number: JKUK0804C01H46929 / 03-27-2024