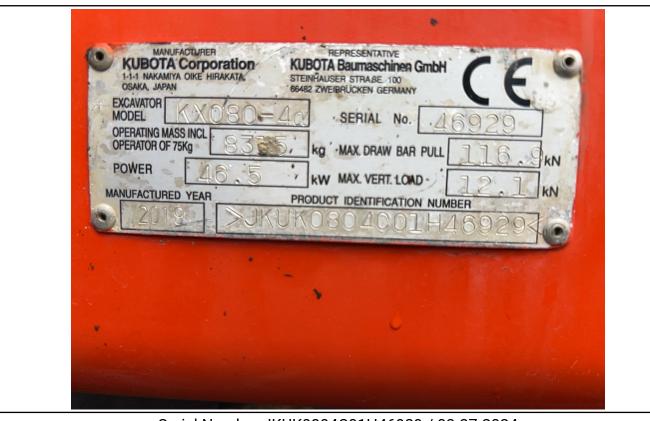

Job #: 69773 /

VIN: JKUK0804C01H46929

#### 2019 KUBOTA KX-80 / 0

| Specifications                         |                                                 |
|----------------------------------------|-------------------------------------------------|
| Year                                   | 2019                                            |
| Make                                   | Kubota                                          |
| Model                                  | KX-80                                           |
| Date of Inspection                     | 03/27/2024                                      |
| Location of Inspection                 | 20595 Eigg Road, Alexandria, Ontario,<br>K0C1A0 |
| Serial Number                          | JKUK0804C01H46929                               |
| Cylinders                              | No Damages Observed                             |
| Engine Hours                           | 2,479                                           |
| EMS Warning Lights                     | No Active Warnings                              |
| Travel Control                         | No Damages Observed                             |
| Operator's Seat                        | See Notes                                       |
| Mirrors                                | No Damages Observed                             |
| Radio                                  | No                                              |
| A/C                                    | Yes                                             |
| Steering Wheel                         | N/A                                             |
| Pedals                                 | No Damages Observed                             |
| Floorboard                             | No Damages Observed                             |
| Power Mirrors                          | No                                              |
| Heated Mirrors                         | No                                              |
| Switches and Controls                  | See Notes                                       |
| Steps                                  | No Damages Observed                             |
| Handrails                              | No Damages Observed                             |
| Oil Dipstick                           | Good Level / Good Color                         |
| Engine Compartment                     | See Notes                                       |
| Exhaust                                | See Notes                                       |
| Axles                                  | N/A                                             |
| Deluxe Instrumentation                 | No Damages Observed                             |
| Backup Camera                          | N/A                                             |
| ROPS                                   | See Notes                                       |
| Front Lights                           | No Damages Observed                             |
| Rear Lights                            | No Damages Observed                             |
| Left Track Condition                   | No Damages Observed                             |
| Left Track Brand                       | Q-Track                                         |
| Left Track Size                        | 450X81SNX78                                     |
| Left Track Tread Depth<br>Measurement  | 30/32"                                          |
| Right Track Condition                  | See Notes                                       |
| Right Track Brand                      | Q-Track                                         |
| Right Track Size                       | 450X81SNX78                                     |
| Right Track Tread Depth<br>Measurement | 29/32"                                          |
| Attachments - Bucket                   | See Notes                                       |