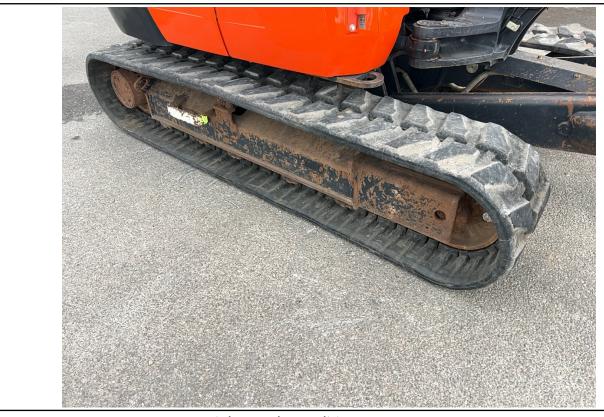

#### 2019 KUBOTA KX-80 / 0

| Specifications                         |                                                 |
|----------------------------------------|-------------------------------------------------|
| Year                                   | 2019                                            |
| Make                                   | Kubota                                          |
| Model                                  | KX-80                                           |
| Date of Inspection                     | 03/27/2024                                      |
| Location of Inspection                 | 20595 Eigg Road, Alexandria, Ontario,<br>K0C1A0 |
| Serial Number                          | JKUK0804C01H46929                               |
| Cylinders                              | No Damages Observed                             |
| Engine Hours                           | 2,479                                           |
| EMS Warning Lights                     | No Active Warnings                              |
| Travel Control                         | No Damages Observed                             |
| Operator's Seat                        | See Notes                                       |
| Mirrors                                | No Damages Observed                             |
| Radio                                  | No                                              |
| A/C                                    | Yes                                             |
| Steering Wheel                         | N/A                                             |
| Pedals                                 | No Damages Observed                             |
| Floorboard                             | No Damages Observed                             |
| Power Mirrors                          | No                                              |
| Heated Mirrors                         | No                                              |
| Switches and Controls                  | See Notes                                       |
| Steps                                  | No Damages Observed                             |
| Handrails                              | No Damages Observed                             |
| Oil Dipstick                           | Good Level / Good Color                         |
| Engine Compartment                     | See Notes                                       |
| Exhaust                                | See Notes                                       |
| Axles                                  | N/A                                             |
| Deluxe Instrumentation                 | No Damages Observed                             |
| Backup Camera                          | N/A                                             |
| ROPS                                   | See Notes                                       |
| Front Lights                           | No Damages Observed                             |
| Rear Lights                            | No Damages Observed                             |
| Left Track Condition                   | No Damages Observed                             |
| Left Track Brand                       | Q-Track                                         |
| Left Track Size                        | 450X81SNX78                                     |
| Left Track Tread Depth<br>Measurement  | 30/32"                                          |
| Right Track Condition                  | See Notes                                       |
| Right Track Brand                      | Q-Track                                         |
| Right Track Size                       | 450X81SNX78                                     |
| Right Track Tread Depth<br>Measurement | 29/32"                                          |
| Attachments - Bucket                   | See Notes                                       |

#### **Notes / Description**

The unit runs and drives. The window brake tool is missing in the cab. A piece of exterior molding is missing on the right side of the cab by the window. The rear of the bucket appears to have dents and a dent. The rear engine hood appears to have a small dent in it. The backfill blade has a couple of small dents on the top lip. The operator's seat bottom cushion appears to be dirty and stained. The control box in the cab on the right rear has been broken and taped back together. The cover around the exhaust in the engine compartment is rusty. The radiator fins appear to be a little bit dirty. The right track has a gouge on the inside face of the rubber, and the tread lugs have small cuts in them. The left track has a small gouge in the tread lug.

Rear Lights / 03-27-2024

Handrails / 03-27-2024

Right Track Condition / 03-27-2024

Right Track Condition / 03-27-2024

Right Track Condition / 03-27-2024

Right Sprocket Wheel / 03-27-2024

Right Track Condition / 03-27-2024

Left Track Brand / Left Track Size / 03-28-2024

Right Track Brand / Right Track Size / 03-27-2024

Left Track Condition / 03-27-2024

Left Track Condition / 03-27-2024

Left Sprocket Wheel / 03-27-2024

Left Track Depth Measurement / 03-28-2024