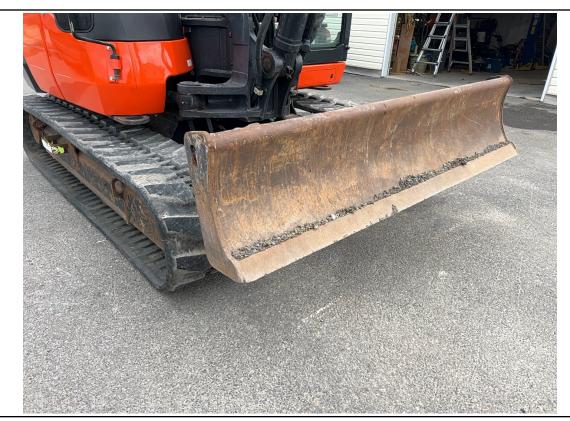

#### **Notes / Description**

The unit runs and drives. The window brake tool is missing in the cab. A piece of exterior molding is missing on the right side of the cab by the window. The rear of the bucket appears to have dents and a dent. The rear engine hood appears to have a small dent in it. The backfill blade has a couple of small dents on the top lip. The operator's seat bottom cushion appears to be dirty and stained. The control box in the cab on the right rear has been broken and taped back together. The cover around the exhaust in the engine compartment is rusty. The radiator fins appear to be a little bit dirty. The right track has a gouge on the inside face of the rubber, and the tread lugs have small cuts in them. The left track has a small gouge in the tread lug.

Attachments / 03-27-2024

Attachments / 03-27-2024

Attachments / 03-27-2024

Attachments / 03-27-2024

Connections / 03-27-2024

Connections / 03-27-2024

Cylinders / 03-27-2024

Cylinders / 03-27-2024