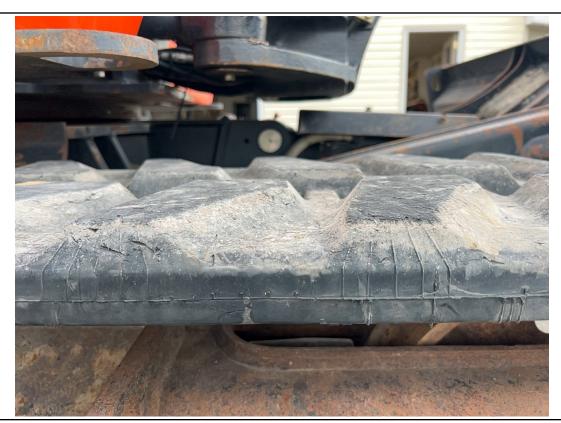

#### 2019 KUBOTA KX-80 / 0

| Specifications                         |                                                 |
|----------------------------------------|-------------------------------------------------|
| Year                                   | 2019                                            |
| Make                                   | Kubota                                          |
| Model                                  | KX-80                                           |
| Date of Inspection                     | 03/27/2024                                      |
| Location of Inspection                 | 20595 Eigg Road, Alexandria, Ontario,<br>K0C1A0 |
| Serial Number                          | JKUK0804C01H46929                               |
| Cylinders                              | No Damages Observed                             |
| Engine Hours                           | 2,479                                           |
| EMS Warning Lights                     | No Active Warnings                              |
| Travel Control                         | No Damages Observed                             |
| Operator's Seat                        | See Notes                                       |
| Mirrors                                | No Damages Observed                             |
| Radio                                  | No                                              |
| A/C                                    | Yes                                             |
| Steering Wheel                         | N/A                                             |
| Pedals                                 | No Damages Observed                             |
| Floorboard                             | No Damages Observed                             |
| Power Mirrors                          | No                                              |
| Heated Mirrors                         | No                                              |
| Switches and Controls                  | See Notes                                       |
| Steps                                  | No Damages Observed                             |
| Handrails                              | No Damages Observed                             |
| Oil Dipstick                           | Good Level / Good Color                         |
| Engine Compartment                     | See Notes                                       |
| Exhaust                                | See Notes                                       |
| Axles                                  | N/A                                             |
| Deluxe Instrumentation                 | No Damages Observed                             |
| Backup Camera                          | N/A                                             |
| ROPS                                   | See Notes                                       |
| Front Lights                           | No Damages Observed                             |
| Rear Lights                            | No Damages Observed                             |
| Left Track Condition                   | No Damages Observed                             |
| Left Track Brand                       | Q-Track                                         |
| Left Track Size                        | 450X81SNX78                                     |
| Left Track Tread Depth<br>Measurement  | 30/32"                                          |
| Right Track Condition                  | See Notes                                       |
| Right Track Brand                      | Q-Track                                         |
| Right Track Size                       | 450X81SNX78                                     |
| Right Track Tread Depth<br>Measurement | 29/32"                                          |
| Attachments - Bucket                   | See Notes                                       |

#### **Notes / Description**

The unit runs and drives. The window brake tool is missing in the cab. A piece of exterior molding is missing on the right side of the cab by the window. The rear of the bucket appears to have dents and a dent. The rear engine hood appears to have a small dent in it. The backfill blade has a couple of small dents on the top lip. The operator's seat bottom cushion appears to be dirty and stained. The control box in the cab on the right rear has been broken and taped back together. The cover around the exhaust in the engine compartment is rusty. The radiator fins appear to be a little bit dirty. The right track has a gouge on the inside face of the rubber, and the tread lugs have small cuts in them. The left track has a small gouge in the tread lug.

Rear Lights / 03-27-2024

Handrails / 03-27-2024

Right Track Condition / 03-27-2024

Right Track Condition / 03-27-2024

Right Track Condition / 03-27-2024

Right Sprocket Wheel / 03-27-2024

Right Track Condition / 03-27-2024

Left Track Brand / Left Track Size / 03-28-2024

Right Track Brand / Right Track Size / 03-27-2024

Left Track Condition / 03-27-2024

Left Track Condition / 03-27-2024

Left Sprocket Wheel / 03-27-2024

Left Track Depth Measurement / 03-28-2024