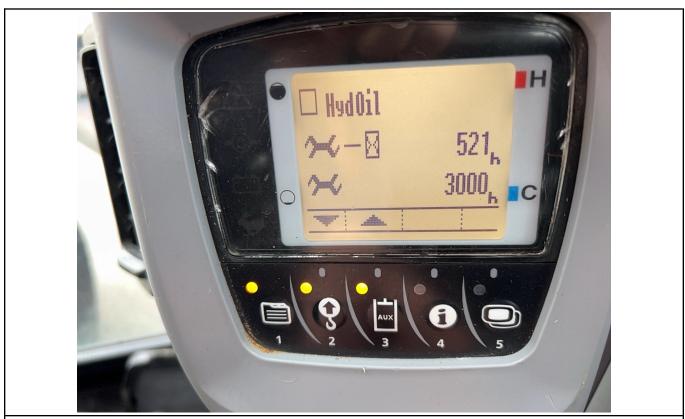

Cab Interior / 03-27-2024

Engine Hours: 2,479 / 03-27-2024

EMS Warning Lights / 03-27-2024

EMS Warning Lights / 03-27-2024

EMS Warning Lights / 03-27-2024

EMS Warning Lights / 03-27-2024

Pedals / 03-28-2024