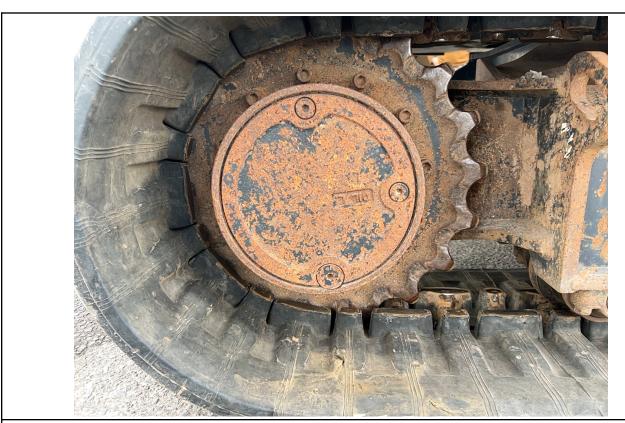

Rear Lights / 03-27-2024

Handrails / 03-27-2024

Right Track Condition / 03-27-2024

Right Track Condition / 03-27-2024

Right Track Condition / 03-27-2024

Right Sprocket Wheel / 03-27-2024

Right Track Condition / 03-27-2024