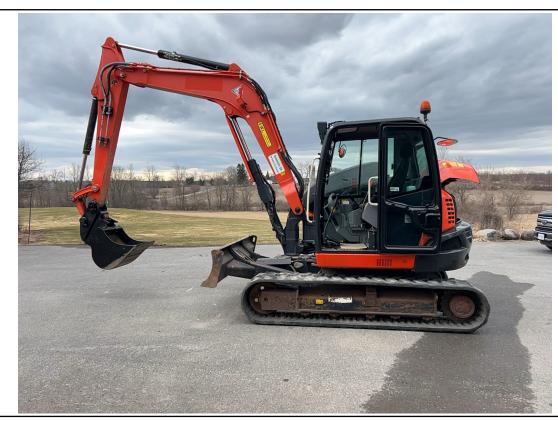

#### 2019 KUBOTA KX-80 / 0

| Specifications                         |                                                 |
|----------------------------------------|-------------------------------------------------|
| Year                                   | 2019                                            |
| Make                                   | Kubota                                          |
| Model                                  | KX-80                                           |
| Date of Inspection                     | 03/27/2024                                      |
| Location of Inspection                 | 20595 Eigg Road, Alexandria, Ontario,<br>K0C1A0 |
| Serial Number                          | JKUK0804C01H46929                               |
| Cylinders                              | No Damages Observed                             |
| Engine Hours                           | 2,479                                           |
| EMS Warning Lights                     | No Active Warnings                              |
| Travel Control                         | No Damages Observed                             |
| Operator's Seat                        | See Notes                                       |
| Mirrors                                | No Damages Observed                             |
| Radio                                  | No                                              |
| A/C                                    | Yes                                             |
| Steering Wheel                         | N/A                                             |
| Pedals                                 | No Damages Observed                             |
| Floorboard                             | No Damages Observed                             |
| Power Mirrors                          | No                                              |
| Heated Mirrors                         | No                                              |
| Switches and Controls                  | See Notes                                       |
| Steps                                  | No Damages Observed                             |
| Handrails                              | No Damages Observed                             |
| Oil Dipstick                           | Good Level / Good Color                         |
| Engine Compartment                     | See Notes                                       |
| Exhaust                                | See Notes                                       |
| Axles                                  | N/A                                             |
| Deluxe Instrumentation                 | No Damages Observed                             |
| Backup Camera                          | N/A                                             |
| ROPS                                   | See Notes                                       |
| Front Lights                           | No Damages Observed                             |
| Rear Lights                            | No Damages Observed                             |
| Left Track Condition                   | No Damages Observed                             |
| Left Track Brand                       | Q-Track                                         |
| Left Track Size                        | 450X81SNX78                                     |
| Left Track Tread Depth<br>Measurement  | 30/32"                                          |
| Right Track Condition                  | See Notes                                       |
| Right Track Brand                      | Q-Track                                         |
| Right Track Size                       | 450X81SNX78                                     |
| Right Track Tread Depth<br>Measurement | 29/32"                                          |
| Attachments - Bucket                   | See Notes                                       |

#### **Notes / Description**

The unit runs and drives. The window brake tool is missing in the cab. A piece of exterior molding is missing on the right side of the cab by the window. The rear of the bucket appears to have dents and a dent. The rear engine hood appears to have a small dent in it. The backfill blade has a couple of small dents on the top lip. The operator's seat bottom cushion appears to be dirty and stained. The control box in the cab on the right rear has been broken and taped back together. The cover around the exhaust in the engine compartment is rusty. The radiator fins appear to be a little bit dirty. The right track has a gouge on the inside face of the rubber, and the tread lugs have small cuts in them. The left track has a small gouge in the tread lug.