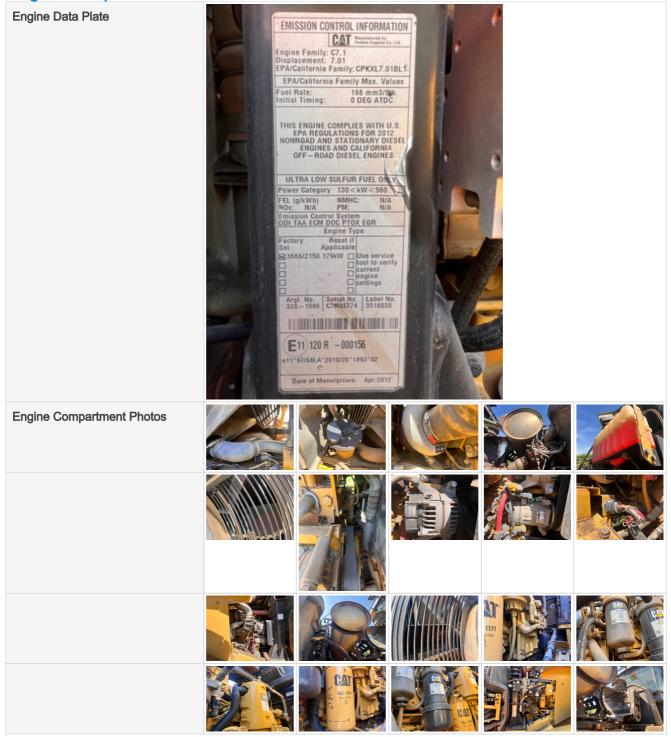

#### Engine

#### **Engine Compartment Photos**

| Engine Type (Make, Model,<br>Cylinders, Hp)       | Cat, C7.1                                                                                         |
|---------------------------------------------------|---------------------------------------------------------------------------------------------------|
| Emissions Tier                                    | Tier 4F                                                                                           |
| Engine Serial Number                              | C7R03774                                                                                          |
| Engine Fuel Type                                  | Diesel                                                                                            |
| Blow-by (Visual Observation Check)                | No                                                                                                |
| Unusual Noises (Upon Start-up,<br>Idle, Shutdown) | No                                                                                                |
| Engine Smoke (Upon Start-up,<br>Idle, Shutdown)   | No                                                                                                |
| Engine Exhaust Color                              | Clear                                                                                             |
| Battery                                           | 3 - Normal Wear & Tear                                                                            |
| Battery Condition                                 | Inaccessible, unable to determine condition                                                       |
| Radiator                                          | 3 - Normal Wear & Tear                                                                            |
| Radiator Condition                                | Radiator fins & components appear to be in good working order, no signs of damage or leaks        |
| Belts                                             | 3 - Normal Wear & Tear                                                                            |
| Belt Condition                                    | Belts appear in good condition & alignment with proper tension                                    |
| Hoses                                             | 3 - Normal Wear & Tear                                                                            |
| Hose Condition                                    | Firm, pliant hoses with no signs of wear or leaks                                                 |
| Water Pump                                        | 3 - Normal Wear & Tear                                                                            |
| Water Pump Condition                              | No unusual pump noises heard                                                                      |
| Cooling System Leaks                              | No                                                                                                |
| Coolant Appearance                                | 3 - Normal Wear & Tear                                                                            |
| Oil Leaks                                         | No                                                                                                |
| Oil Appearance                                    | 3 - Normal Wear & Tear                                                                            |
| Oil Appearance Notes                              | Appropriate oil level                                                                             |
| Fuel Leaks                                        | No                                                                                                |
| Equipped with DPF (Diesel<br>Particulate Filter)  | Yes                                                                                               |
| DPF Condition                                     | 3 - Normal Wear & Tear                                                                            |
| DPF Condition Notes                               | Filter housing is intact with no signs of damage or malfunction, DPF indicator is not illuminated |
| Requires DEF (Diesel Exhaust<br>Fluid)            | No                                                                                                |