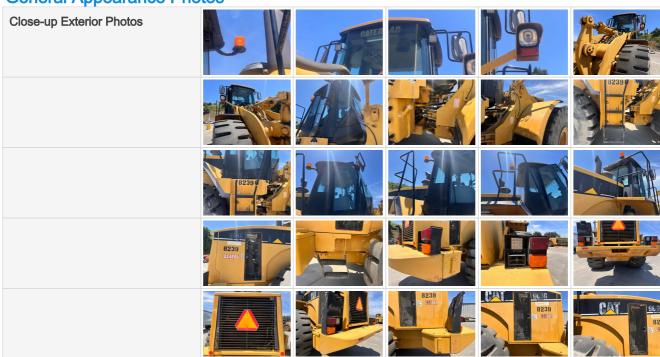

# **General Appearance Photos**

# **General Appearance Inspection Points**

| Inspection Rating Criteria | Rating Scale                    | Explanation                                                                                               |
|----------------------------|---------------------------------|-----------------------------------------------------------------------------------------------------------|
|                            | 1 - Service Required            | Requires immediate repairs to function as expected.                                                       |
|                            | 2 - Above Average Wear & Tear   | Exhibits greater wear than expected given age and usage. While operable, further diagnosis may be needed. |
|                            | 3 - Normal Wear & Tear          | Exhibits wear that is consistent with age and usage. Operation is normal, and as expected.                |
|                            | 4 - Very Light or Minimal Wear  | Exhibits very minimal wear. Operation is better than expected given age and usage.                        |
|                            | 5 - Like New, Recently Replaced | Excellent condition, free of visible wear or damage. Operation is within factory specifications.          |
| Body Panels                | 3 - Normal Wear & Tear          |                                                                                                           |
| Body Panel Condition       | Visible chipped paint or de     | nts                                                                                                       |
| Doors / Canopy Latches     | 3 - Normal Wear & Tear          |                                                                                                           |
| Steps / Ladders            | 3 - Normal Wear & Tear          |                                                                                                           |
| Handrails                  | 3 - Normal Wear & Tear          |                                                                                                           |
| Glass                      | 3 - Normal Wear & Tear          |                                                                                                           |
| Mirrors                    | 3 - Normal Wear & Tear          |                                                                                                           |
| Exterior Lights            | 3 - Normal Wear & Tear          |                                                                                                           |
| Overall Exterior           | 3 - Normal Wear & Tear          |                                                                                                           |
| Comments                   | Normal wear and tear no n       | najor issues to report                                                                                    |