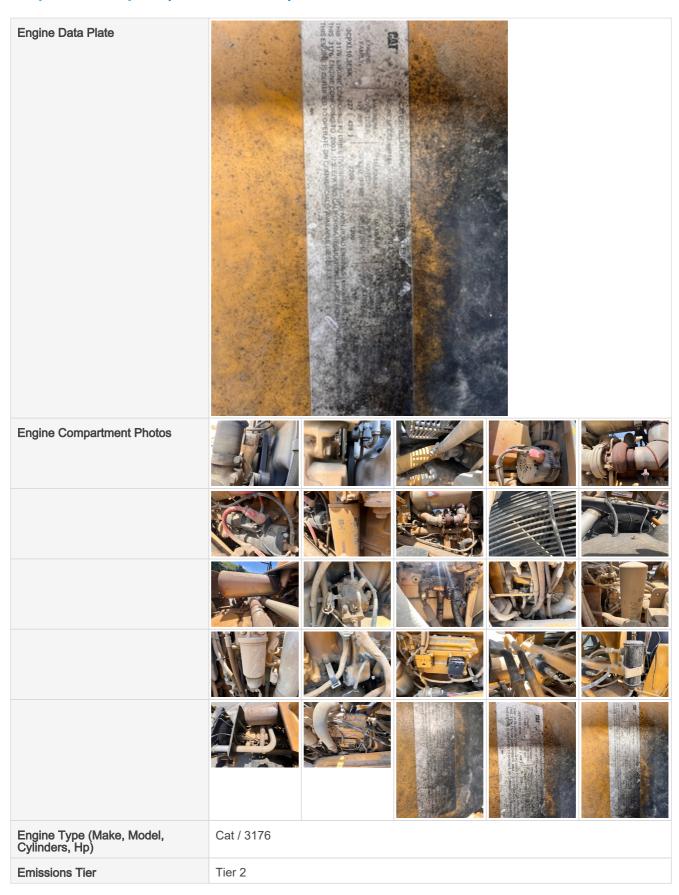

## **Engine Inspection Points**

## **Engine**

## **Engine Compartment Photos**

Date Submitted: 04-17-2024 08:18 PM

# Inspection Report (Wheel Loader)

| Engine Serial Number                           | Unable to verify                                         |
|------------------------------------------------|----------------------------------------------------------|
| Engine Fuel Type                               | Diesel                                                   |
| Blow-by (Visual Observation Check)             | No                                                       |
| Unusual Noises (Upon Start-up, Idle, Shutdown) | No                                                       |
| Engine Smoke (Upon Start-up, Idle, Shutdown)   | No                                                       |
| Engine Exhaust Color                           | Clear                                                    |
| Battery                                        | 3 - Normal Wear & Tear                                   |
| Radiator                                       | 3 - Normal Wear & Tear                                   |
| Belts                                          | 3 - Normal Wear & Tear                                   |
| Hoses                                          | 3 - Normal Wear & Tear                                   |
| Water Pump                                     | 3 - Normal Wear & Tear                                   |
| Cooling System Leaks                           | No                                                       |
| Coolant Appearance                             | 3 - Normal Wear & Tear                                   |
| Oil Leaks                                      | No                                                       |
| Oil Appearance                                 | 3 - Normal Wear & Tear                                   |
| Fuel Leaks                                     | No                                                       |
| Equipped with DPF (Diesel Particulate Filter)  | Yes                                                      |
| Requires DEF (Diesel Exhaust Fluid)            | No                                                       |
| Overall Engine Rating                          | 3 - Normal Wear & Tear                                   |
| Overall Engine Appearance                      | Areas of dried seepage seen on engine hoses & components |
| Overall Engine Comments                        | Normal wear and tear no major issues to report           |