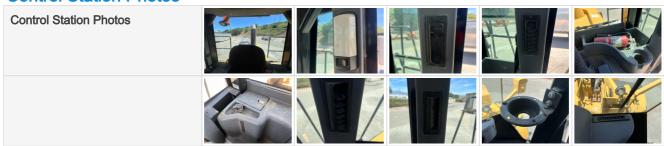

|
| Mirrors                    | 3 - Normal Wear & Tear          |                                                                                                           |
| Exterior Lights            | 3 - Normal Wear & Tear          |                                                                                                           |
| Overall Exterior           | 3 - Normal Wear & Tear          |                                                                                                           |
| Comments                   | Normal wear and tear no n       | najor issues to report                                                                                    |

# **Control Station Inspection Points**

## **Control Station**

#### **Control Station Photos**







## **Engine Inspection Points**

## **Engine**

## **Engine Compartment Photos**





Date Submitted: 04-17-2024 08:18 PM



# Inspection Report (Wheel Loader)

| Engine Serial Number                           | Unable to verify                                         |
|------------------------------------------------|----------------------------------------------------------|
| Engine Fuel Type                               | Diesel                                                   |
| Blow-by (Visual Observation Check)             | No                                                       |
| Unusual Noises (Upon Start-up, Idle, Shutdown) | No                                                       |
| Engine Smoke (Upon Start-up, Idle, Shutdown)   | No