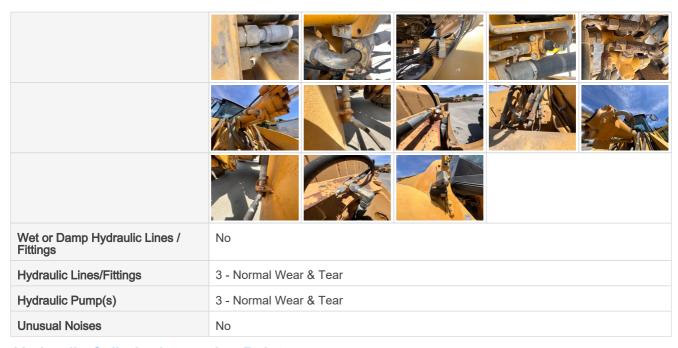

# **Hydraulics Overall Inspection Points**

# **Hydraulics Overall**

# **Hydraulic System Inspection Points**

Hydraulic System Photos

# **Hydraulic Cylinder Inspection Points**

| Hydraulic Cylinder Photos |                        |
|---------------------------|------------------------|
|                           |                        |
| Mounting Pins             | 3 - Normal Wear & Tear |
| Cylinder Oil Leaks        | No                     |
| Hydraulic System Overall  | 3 - Normal Wear & Tear |