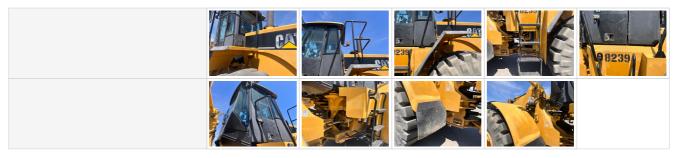

# **General Appearance Photos**

# **General Appearance Inspection Points**

| Inspection Rating Criteria | Rating Scale                    | Explanation                                                                                               |
|----------------------------|---------------------------------|-----------------------------------------------------------------------------------------------------------|
|                            | 1 - Service Required            | Requires immediate repairs to function as expected.                                                       |
|                            | 2 - Above Average Wear & Tear   | Exhibits greater wear than expected given age and usage. While operable, further diagnosis may be needed. |
|                            | 3 - Normal Wear & Tear          | Exhibits wear that is consistent with age and usage. Operation is normal, and as expected.                |
|                            | 4 - Very Light or Minimal Wear  | Exhibits very minimal wear. Operation is better than expected given age and usage.                        |
|                            | 5 - Like New, Recently Replaced | Excellent condition, free of visible wear or damage. Operation is within factory specifications.          |
| Body Panels                | 3 - Normal Wear & Tear          |                                                                                                           |
| Body Panel Condition       | Visible chipped paint or de     | nts                                                                                                       |
| Doors / Canopy Latches     | 3 - Normal Wear & Tear          |                                                                                                           |
| Steps / Ladders            | 3 - Normal Wear & Tear          |                                                                                                           |
| Handrails                  | 3 - Normal Wear & Tear          |                                                                                                           |
| Glass                      | 3 - Normal Wear & Tear          |                                                                                                           |
| Mirrors                    | 3 - Normal Wear & Tear          |                                                                                                           |
| Exterior Lights            | 3 - Normal Wear & Tear          |                                                                                                           |
| Overall Exterior           | 3 - Normal Wear & Tear          |                                                                                                           |
| Comments                   | Normal wear and tear no n       | najor issues to report                                                                                    |