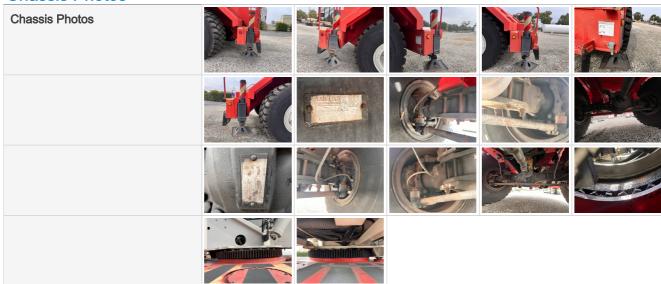

#### **Chassis Photos**

### **Chassis Inspection Points**

| Chiacolo moposition i cinto |                        |
|-----------------------------|------------------------|
| Frame                       | 3 - Normal Wear & Tear |
| Stance                      | 3 - Normal Wear & Tear |
| Turntable Bearing           | 3 - Normal Wear & Tear |
| Front Axle                  | 3 - Normal Wear & Tear |
| Rear Axle                   | 3 - Normal Wear & Tear |
| Outriggers                  | 3 - Normal Wear & Tear |
| Outrigger Pads              | 3 - Normal Wear & Tear |
| Overall Chassis             | 3 - Normal Wear & Tear |