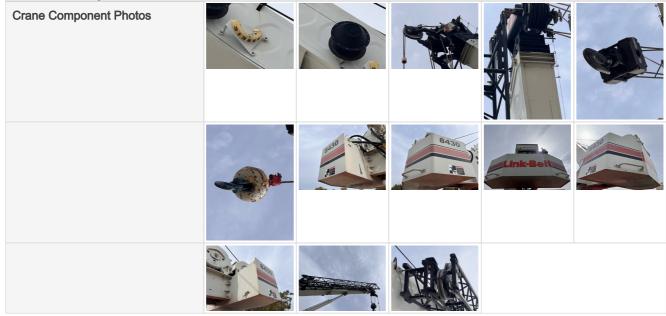

#### **Crane Components - Photos**

# **Crane Components - Inspection Points**

| Counterweight        | 3 - Normal Wear & Tear |
|----------------------|------------------------|
| Boom Angle Indicator | 3 - Normal Wear & Tear |
| Main Boom Sections   | 3 - Normal Wear & Tear |
| Main Boom Pins       | 3 - Normal Wear & Tear |
| Boom Head Section    | 3 - Normal Wear & Tear |
| Wear Pads            | 3 - Normal Wear & Tear |
| Jib                  | 3 - Normal Wear & Tear |
| Fairlead             | 3 - Normal Wear & Tear |

### **Inspection Report (Rough Terrain Crane)**

| Sheaves                  | 3 - Normal Wear & Tear |
|--------------------------|------------------------|
| Main Load Block          | 3 - Normal Wear & Tear |
| Overhaul Ball            | 3 - Normal Wear & Tear |
| Crane Components Overall | 3 - Normal Wear & Tear |