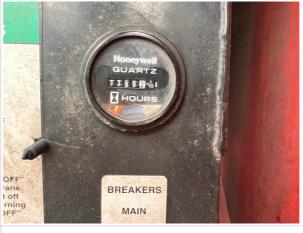

#### Serial Plate Photo

| Hour Meter Reading | 3390.2 |
|--------------------|--------|
|--------------------|--------|

#### **Hour Meter Photo**

Previous Application (e.g., earth moving, mining, demolition, etc)

Sanitation district