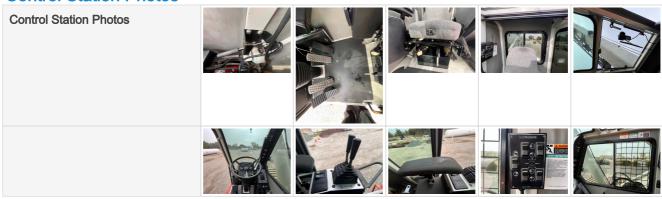

# **Control Station Inspection Points**

#### **Control Station**

#### **Control Station Photos**

Load Movement Indicator (LMI)

2 - Normal Wear & Tear

Load Movement Indicator (LMI)

Photos