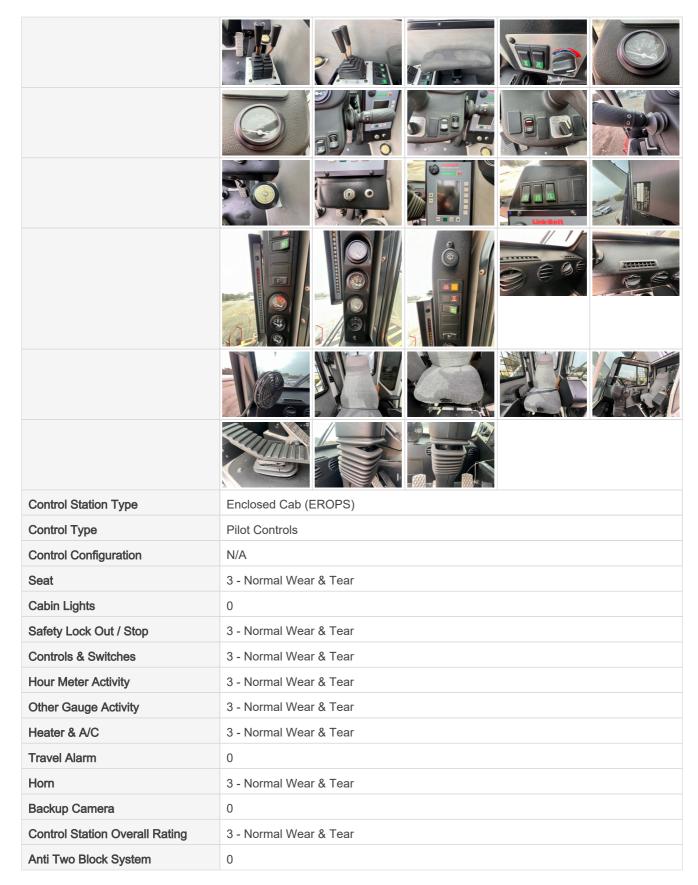

# **Control Station Inspection Points**

#### **Control Station**

#### **Control Station Photos**

Load Movement Indicator (LMI)

2 - Normal Wear & Tear

Load Movement Indicator (LMI)

Photos