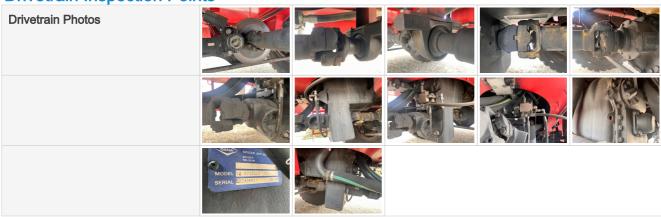

# **Drivetrain Inspection Points**

#### **Drivetrain**

# **Drivetrain Inspection Points**

| Hydrostatic Transmission?                | No                                                  |
|------------------------------------------|-----------------------------------------------------|
| Transmission Info<br>(Make/Model/Speeds) | Spicer/ 3. 5HR3261-032(model )/ MBEA 350871(serial) |
| Drive Type                               | 4WD                                                 |
| Transmission Components                  | 3 - Normal Wear & Tear                              |
| Parking Brake                            | 3 - Normal Wear & Tear                              |
| Overall Drivetrain Rating                | 3 - Normal Wear & Tear                              |
| Overall Drivetrain Comments              | Normal wear and tear no major issues to report      |