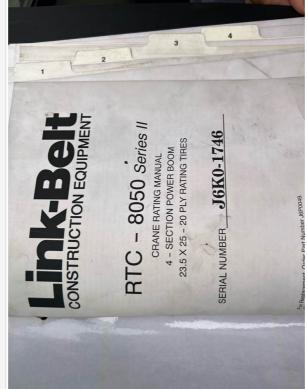

#### **General Info**

| B&B Stock Number | A8659042  |
|------------------|-----------|
| Year             | 2010      |
| Make             | Link-belt |
| Model            | RTC 8050  |
| Serial Number    | J6K0-1746 |
|                  |           |

#### Serial Plate Photo

| Hour Meter Reading | 3390.2 |
|--------------------|--------|
|--------------------|--------|