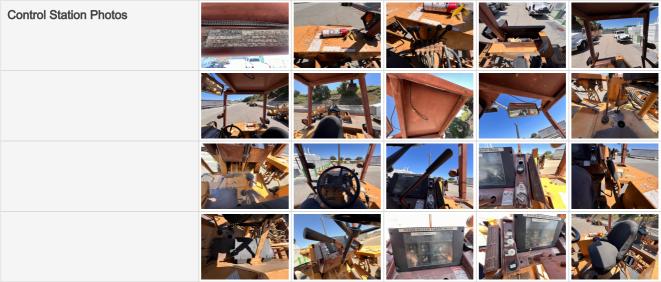

### **Control Station Photos**

| Control Station Type              | Open Cab (OROPS)                                                                        |
|-----------------------------------|-----------------------------------------------------------------------------------------|
| Control Type                      | Lever Controls                                                                          |
| Control Configuration             | N/A                                                                                     |
| Seat                              | 4 - Very Light or Minimal Wear                                                          |
| Seat Condition                    | Seat(s) in good condition, no stains or tears in upholstery, Seat belt secures properly |
| Cabin Lights                      | 0                                                                                       |
| Safety Lock Out / Stop            | 0                                                                                       |
| Controls & Switches               | 2 - Above Average Wear & Tear                                                           |
| Controls & Switches Condition     | Other (see comments)                                                                    |
| Comments                          | Loose levers                                                                            |
| Hour Meter Activity               | 3 - Normal Wear & Tear                                                                  |
| Hour Meter Condition              | Hour meter is functional and in good condition                                          |
| Other Gauge Activity              | 3 - Normal Wear & Tear                                                                  |
| Other Gauge Condition             | All cockpit gauges are functional and in good condition                                 |
| Heater & A/C                      | 0                                                                                       |
| Travel Alarm                      | 0                                                                                       |
| Horn                              | 3 - Normal Wear & Tear                                                                  |
| Horn Condition                    | Horn is installed and functioning as expected                                           |
| Backup Camera                     | 0                                                                                       |
| Control Station Overall Rating    | 2 - Above Average Wear & Tear                                                           |
| Control Station Overall Condition | Significant wear and tear to cabin floor, panels, and ceiling                           |
| Engine Inspection Points          |                                                                                         |