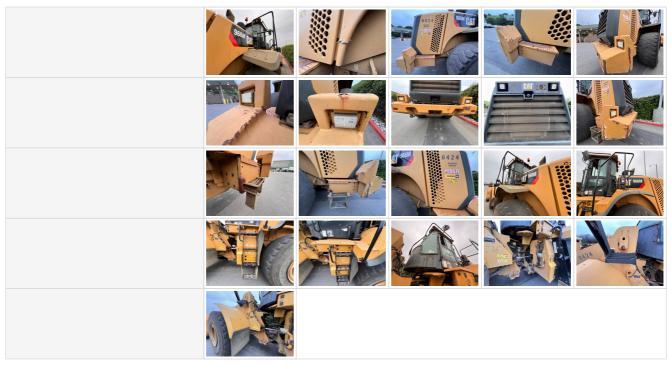

#### **General Appearance Photos**

| General Appearance       | 110103 |     |
|--------------------------|--------|-----|
| Close-up Exterior Photos |        |     |
|                          |        | No. |
|                          |        |     |
|                          |        |     |
|                          |        |     |

### **General Appearance Inspection Points**

| Inspection Rating Criteria       | Rating Scale                                | Explanation                                                                                                     |                                 |
|----------------------------------|---------------------------------------------|-----------------------------------------------------------------------------------------------------------------|---------------------------------|
| moposasin rading chasha          | 1 - Service Required                        | Requires immediate repairs to function as expected.                                                             |                                 |
|                                  | 2 - Above Average Wear & Tear               | Exhibits greater wear than expected given age<br>and usage. While operable, further diagnosis may<br>be needed. |                                 |
|                                  | 3 - Normal Wear & Tear                      | Exhibits wear that is consistent with age and usage. Operation is normal, and as expected.                      |                                 |
|                                  | 4 - Very Light or Minimal Wear              | Exhibits very minimal wear. Operation is better than expected given age and usage.                              |                                 |
|                                  | 5 - Like New, Recently Replaced             | Excellent condition, free of visible wear or<br>damage. Operation is within factory<br>specifications.          |                                 |
| Body Panels                      | 2 - Above Average Wear 8                    | Tear                                                                                                            |                                 |
| Body Panel Condition             | Large dents or cracks, Visi cancer observed | ble chipped paint or dents, A                                                                                   | Areas of rust corrosion or rust |
| Doors / Canopy Latches           | 2 - Above Average Wear 8                    | Tear                                                                                                            |                                 |
| Doors / Canopy Latches Condition | Intermittent sticking observ                | ved on one or more latches/d                                                                                    | loors                           |
| Steps / Ladders                  | 2 - Above Average Wear 8                    | Tear                                                                                                            |                                 |
| Steps / Ladders Condition        | Bent or broken steps or rui                 | ngs                                                                                                             |                                 |
| Handrails                        | 2 - Above Average Wear 8                    | Tear                                                                                                            |                                 |
| Handrails Condition              | Bent or broken railings                     |                                                                                                                 |                                 |
| Glass                            | 1 - Service Required                        |                                                                                                                 |                                 |
| Glass Condition                  | Major chips or cracks obse                  | erved                                                                                                           |                                 |
| Mirrors                          | 2 - Above Average Wear 8                    | Tear                                                                                                            |                                 |
| Mirror Condition                 | Other (see comments)                        |                                                                                                                 |                                 |

## Inspection Report (Wheel Loader)

| Comments                  | Mirror mounts rusted                                                                                                                   |
|---------------------------|----------------------------------------------------------------------------------------------------------------------------------------|
| Exterior Lights           | 2 - Above Average Wear & Tear                                                                                                          |
| Exterior Lights Condition | Other (see comments)                                                                                                                   |
| Comments                  | Fogged lenses                                                                                                                          |
| Overall Exterior          | 2 - Above Average Wear & Tear                                                                                                          |
| Comments                  | Above average wear and tear due to corrosion rust observed throughout exterior of machine, bent and damaged handrails and step ladders |