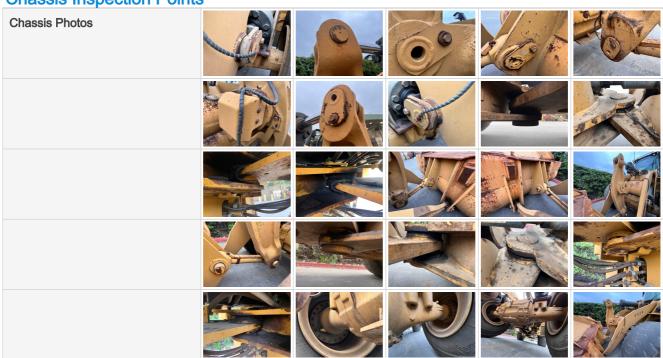

# **Chassis Inspection Points**

| Frame                                 | 2 - Above Average Wear & Tear                                                                              |
|---------------------------------------|------------------------------------------------------------------------------------------------------------|
| Comments                              | Corrosion rust found on areas of the frame                                                                 |
| Stance                                | 3 - Normal Wear & Tear                                                                                     |
| Front Axle Appearance                 | 3 - Normal Wear & Tear                                                                                     |
| Rear Axle Appearance                  | 2 - Above Average Wear & Tear                                                                              |
| Comments                              | Dried seepage found at rear axle                                                                           |
| Articulating Center Pin<br>Appearance | 3 - Normal Wear & Tear                                                                                     |
| Lift Arm                              | 3 - Normal Wear & Tear                                                                                     |
| Chassis to Arm Pins                   | 3 - Normal Wear & Tear                                                                                     |
| Tilt Linkage                          | 2 - Above Average Wear & Tear                                                                              |
| Comments                              | Rusted components linkage                                                                                  |
| Tilt Linkage Pins and Bushings        | 2 - Above Average Wear & Tear                                                                              |
| Comments                              | Rusted components                                                                                          |
| Quick Coupler                         | 0                                                                                                          |
| Quick Coupler to Arms Pins            | 0                                                                                                          |
| Overall Chassis                       | 2 - Above Average Wear & Tear                                                                              |
| Overall Chassis Comments              | Above average wear and tear due to dried seepage found at rear axle and rust corrosion on frame components |