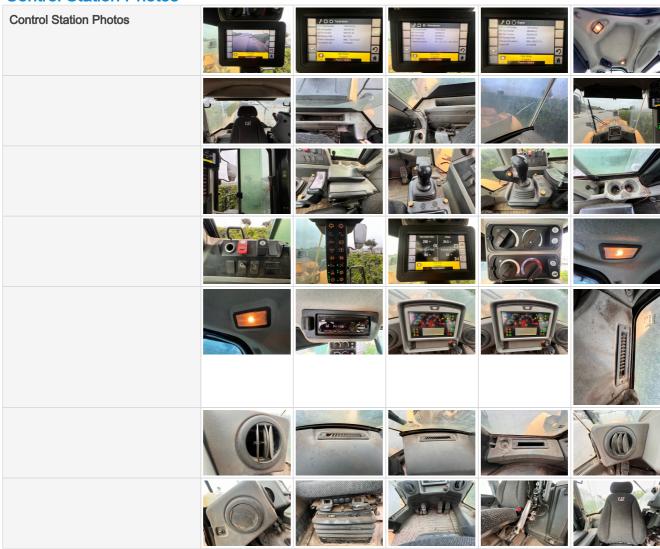

#### **Control Station Photos**

## Inspection Report (Wheel Loader)

| Control Station Type              | Enclosed Cab (EROPS)                                                                     |
|-----------------------------------|------------------------------------------------------------------------------------------|
| Control Type                      | Pilot Controls                                                                           |
| Control Configuration             | N/A                                                                                      |
| Seat                              | 3 - Normal Wear & Tear                                                                   |
| Seat Condition                    | Seat(s) have minor surface staining or small tears, Seat belt secures properly           |
| Cabin Lights                      | 3 - Normal Wear & Tear                                                                   |
| Safety Lock Out / Stop            | 3 - Normal Wear & Tear                                                                   |
| Controls & Switches               | 3 - Normal Wear & Tear                                                                   |
| Hour Meter Activity               | 3 - Normal Wear & Tear                                                                   |
| Other Gauge Activity              | 3 - Normal Wear & Tear                                                                   |
| Heater & A/C                      | 2 - Above Average Wear & Tear                                                            |
| Heater & A/C Condition            | Fan vents are damaged, Fan vents are very dirty                                          |
| Travel Alarm                      | 0                                                                                        |
| Horn                              | 3 - Normal Wear & Tear                                                                   |
| Backup Camera                     | 3 - Normal Wear & Tear                                                                   |
| Control Station Overall Rating    | 2 - Above Average Wear & Tear                                                            |
| Control Station Overall Condition | Minor cosmetic wear to cabin surfaces, floors, panels, and ceiling, Other (see comments) |
| Comments                          | Bad odor throughout cabin                                                                |