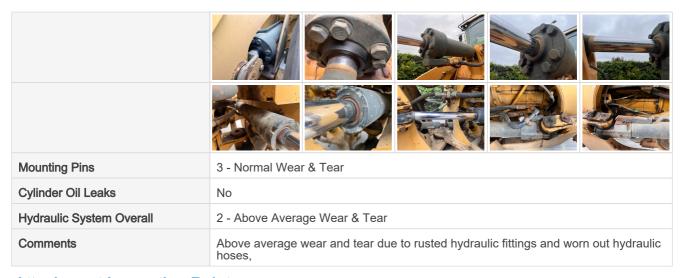

## **Hydraulics Overall**

**Hydraulic System Inspection Points** 

| Hydraulic System Photos                |                                                           |  |  |  |  |
|----------------------------------------|-----------------------------------------------------------|--|--|--|--|
|                                        |                                                           |  |  |  |  |
|                                        |                                                           |  |  |  |  |
| Wet or Damp Hydraulic Lines / Fittings | No                                                        |  |  |  |  |
| Hydraulic Lines/Fittings               | 2 - Above Average Wear & Tear                             |  |  |  |  |
| Hydraulic Lines / Fittings Condition   | Worn, cut, or damaged hose covering, Other (see comments) |  |  |  |  |
| Comments                               | Rusted hydraulic fittings                                 |  |  |  |  |
| Hydraulic Pump(s)                      | 3 - Normal Wear & Tear                                    |  |  |  |  |
| Unusual Noises                         | No                                                        |  |  |  |  |
| Hydraulic Pump Notes                   | No unusual noises heard during operation                  |  |  |  |  |