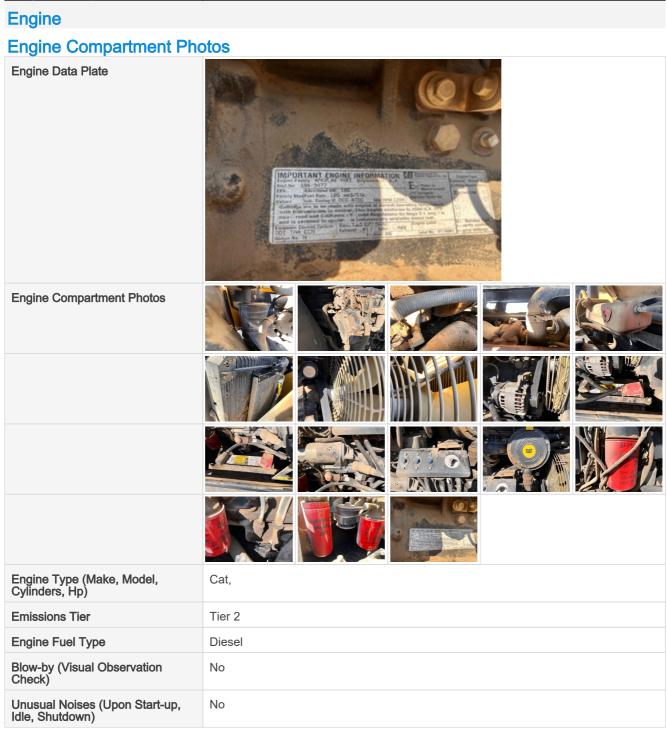

#### **Engine Inspection Points**

# Inspection Report (Telehandler)

| Engine Smoke (Upon Start-up, Idle, Shutdown)  | Yes                                                                                                                                                 |
|-----------------------------------------------|-----------------------------------------------------------------------------------------------------------------------------------------------------|
| Engine Smoke Notes                            | Engine smoke observered upon start up                                                                                                               |
| Engine Exhaust Color                          | White                                                                                                                                               |
| Battery                                       | 2 - Above Average Wear & Tear                                                                                                                       |
| Battery Condition                             | Dusty & dirty appearance                                                                                                                            |
| Radiator                                      | 3 - Normal Wear & Tear                                                                                                                              |
| Belts                                         | 3 - Normal Wear & Tear                                                                                                                              |
| Hoses                                         | 2 - Above Average Wear & Tear                                                                                                                       |
| Hose Condition                                | Cracking, stiff, or charred hoses                                                                                                                   |
| Water Pump                                    | 3 - Normal Wear & Tear                                                                                                                              |
| Water Pump Condition                          | No unusual pump noises heard                                                                                                                        |
| Cooling System Leaks                          | No                                                                                                                                                  |
| Coolant Appearance                            | 3 - Normal Wear & Tear                                                                                                                              |
| Coolant Appearance Notes                      | Normal Translucent appearance, no visual signs of contamination                                                                                     |
| Oil Leaks                                     | No                                                                                                                                                  |
| Oil Appearance                                | 3 - Normal Wear & Tear                                                                                                                              |
| Fuel Leaks                                    | No                                                                                                                                                  |
| Equipped with DPF (Diesel Particulate Filter) | No                                                                                                                                                  |
| Requires DEF (Diesel Exhaust Fluid)           | No                                                                                                                                                  |
| Overall Engine Rating                         | 2 - Above Average Wear & Tear                                                                                                                       |
| Overall Engine Appearance                     | Areas of dried seepage seen on engine hoses & components, Active leaks/pooling observed in & around engine compartment                              |
| Overall Engine Comments                       | Above average wear and tear dried seepage noticed throughout engine compartment Could not the source of the seepage or what type of fluid it may be |