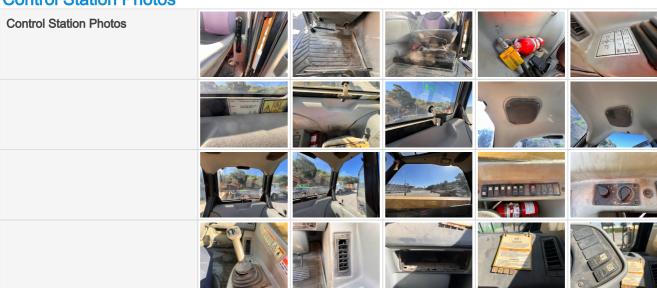

# **Control Station Inspection Points**

#### **Control Station**

#### **Control Station Photos**

| Control Station Type             | Enclosed Cab (EROPS)                                                                                                                                      |  |
|----------------------------------|-----------------------------------------------------------------------------------------------------------------------------------------------------------|--|
| Control Type                     | Pilot Controls                                                                                                                                            |  |
| Control Configuration            | N/A                                                                                                                                                       |  |
| Seat                             | 2 - Above Average Wear & Tear                                                                                                                             |  |
| Seat Condition                   | Seat(s) is damaged due to sun exposure; fading, cracking observed, Seat adjustment controls move through full range of travel, Seat belt secures properly |  |
| Cabin Lights                     | 3 - Normal Wear & Tear                                                                                                                                    |  |
| Cabin Lights Condition           | Cabin lights are installed with all light covers in place, bulbs are installed and working properly                                                       |  |
| Safety Lock Out / Stop           | 3 - Normal Wear & Tear                                                                                                                                    |  |
| Safety Lock Out / Stop Condition | Safety lock out device is present, in good condition, and functional                                                                                      |  |
| Controls & Switches              | 3 - Normal Wear & Tear                                                                                                                                    |  |
| Controls & Switches Condition    | All switches are installed and functional                                                                                                                 |  |
| Hour Meter Activity              | 3 - Normal Wear & Tear                                                                                                                                    |  |
| Hour Meter Condition             | Hour meter is functional and in good condition                                                                                                            |  |
| Other Gauge Activity             | 3 - Normal Wear & Tear                                                                                                                                    |  |
| Other Gauge Condition            | All cockpit gauges are functional and in good condition                                                                                                   |  |
| Heater & A/C                     | 2 - Above Average Wear & Tear                                                                                                                             |  |
| Heater & A/C Condition           | Heater and A/C work as expected, Other (see comments)                                                                                                     |  |
| Comments                         | May need charge                                                                                                                                           |  |
| Travel Alarm                     | 0                                                                                                                                                         |  |