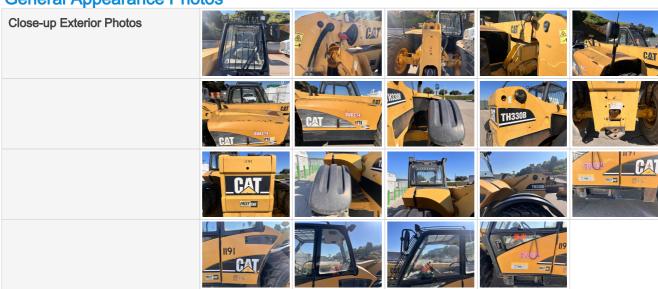

# **General Appearance Photos**

## **General Appearance Inspection Points**

| Inspection Rating Criteria       | Rating Scale                    | Explanation                                                                                               |
|----------------------------------|---------------------------------|-----------------------------------------------------------------------------------------------------------|
|                                  | 1 - Service Required            | Requires immediate repairs to function as expected.                                                       |
|                                  | 2 - Above Average Wear & Tear   | Exhibits greater wear than expected given age and usage. While operable, further diagnosis may be needed. |
|                                  | 3 - Normal Wear & Tear          | Exhibits wear that is consistent with age and usage. Operation is normal, and as expected.                |
|                                  | 4 - Very Light or Minimal Wear  | Exhibits very minimal wear. Operation is better than expected given age and usage.                        |
|                                  | 5 - Like New, Recently Replaced | Excellent condition, free of visible wear or damage. Operation is within factory specifications.          |
| Body Panels                      | 3 - Normal Wear & Tear          |                                                                                                           |
| Body Panel Condition             | Some panel misalignment         | observed, Visible chipped pa                                                                              |
| Doors / Canopy Latches           | 2 - Above Average Wear 8        | k Tear                                                                                                    |
| Doors / Canopy Latches Condition | Intermittent sticking observ    | ved on one or more latches/c                                                                              |
| Steps / Ladders                  | 3 - Normal Wear & Tear          |                                                                                                           |
| Handrails                        | 3 - Normal Wear & Tear          |                                                                                                           |
| Glass                            | 3 - Normal Wear & Tear          |                                                                                                           |
| Mirrors                          | 3 - Normal Wear & Tear          |                                                                                                           |
| Exterior Lights                  | 3 - Normal Wear & Tear          |                                                                                                           |
| Overall Exterior                 | 3 - Normal Wear & Tear          |                                                                                                           |
| Comments                         | Normal wear and tear no r       | najor issues to report                                                                                    |