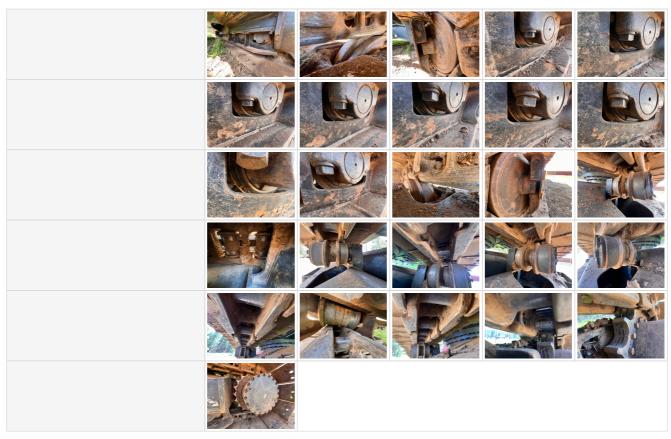

**Undercarriage Photos** 

| Ondordamago i notoc  |  |
|----------------------|--|
| Undercarriage Photos |  |
|                      |  |
|                      |  |
|                      |  |

#### **Undercarriage Inspection Points**

| Unidercarriage inspection      | Folitis                                                                                          |  |  |  |
|--------------------------------|--------------------------------------------------------------------------------------------------|--|--|--|
| Sprocket Teeth                 | 3 - Normal Wear & Tear                                                                           |  |  |  |
| Track Bushings                 | 3 - Normal Wear & Tear                                                                           |  |  |  |
| Track Frames                   | 3 - Normal Wear & Tear                                                                           |  |  |  |
| Pivot Shafts                   | 0                                                                                                |  |  |  |
| Equalizer Bar & Joints         | 0                                                                                                |  |  |  |
| Front Idler                    | 2 - Above Average Wear & Tear                                                                    |  |  |  |
| Comments                       | Worn                                                                                             |  |  |  |
| Track Tensioner                | 2 - Above Average Wear & Tear                                                                    |  |  |  |
| Comments                       | At max tension                                                                                   |  |  |  |
| Track links                    | 3 - Normal Wear & Tear                                                                           |  |  |  |
| Bottom Rollers                 | 3 - Normal Wear & Tear                                                                           |  |  |  |
| Carrier Rollers                | 3 - Normal Wear & Tear                                                                           |  |  |  |
| Overall Undercarriage          | 2 - Above Average Wear & Tear                                                                    |  |  |  |
| Overall Percent Estimate       | 30%                                                                                              |  |  |  |
| Overall Undercarriage Comments | Above average wear and tear due to worn front idlers and track tensioner at or near max capacity |  |  |  |