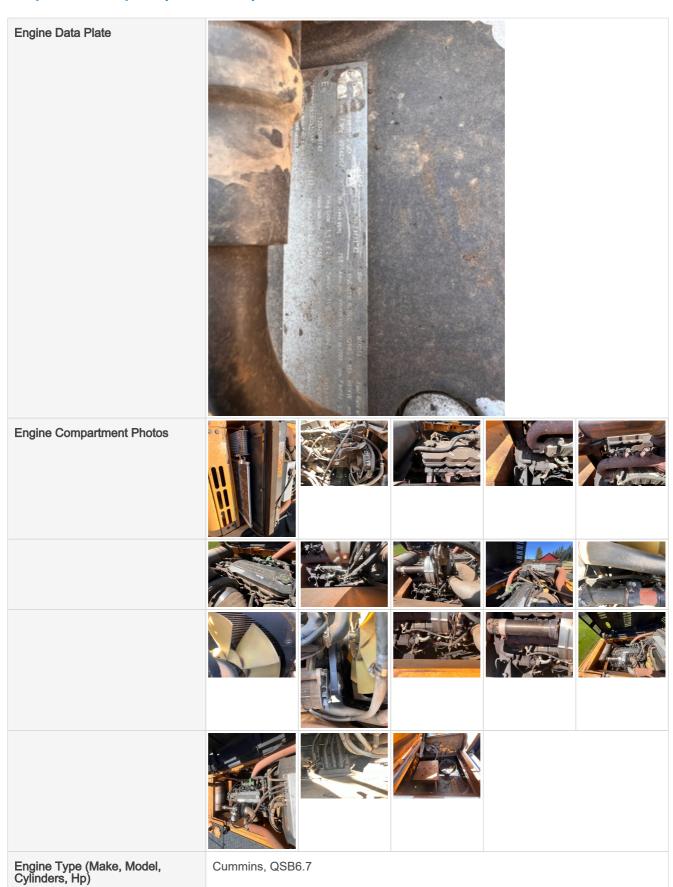

# **Engine Inspection Points**

# **Engine**

# **Engine Compartment Photos**

## Inspection Report (Excavator)

| Emissions Tier                                 | Undetermined                                                                                                                                                                          |
|------------------------------------------------|---------------------------------------------------------------------------------------------------------------------------------------------------------------------------------------|
| Engine Fuel Type                               | Diesel                                                                                                                                                                                |
| Blow-by (Visual Observation Check)             | No                                                                                                                                                                                    |
| Unusual Noises (Upon Start-up, Idle, Shutdown) | No                                                                                                                                                                                    |
| Engine Smoke (Upon Start-up, Idle, Shutdown)   | No                                                                                                                                                                                    |
| Engine Exhaust Color                           | Clear                                                                                                                                                                                 |
| Battery                                        | 3 - Normal Wear & Tear                                                                                                                                                                |
| Battery Condition                              | Dusty & dirty appearance                                                                                                                                                              |
| Radiator                                       | 3 - Normal Wear & Tear                                                                                                                                                                |
| Belts                                          | 3 - Normal Wear & Tear                                                                                                                                                                |
| Hoses                                          | 3 - Normal Wear & Tear                                                                                                                                                                |
| Water Pump                                     | 3 - Normal Wear & Tear                                                                                                                                                                |
| Cooling System Leaks                           | No                                                                                                                                                                                    |
| Coolant Appearance                             | 3 - Normal Wear & Tear                                                                                                                                                                |
| Oil Leaks                                      | No                                                                                                                                                                                    |
| Oil Appearance                                 | 3 - Normal Wear & Tear                                                                                                                                                                |
| Fuel Leaks                                     | No                                                                                                                                                                                    |
| Equipped with DPF (Diesel Particulate Filter)  | Yes                                                                                                                                                                                   |
| DPF Condition                                  | 3 - Normal Wear & Tear                                                                                                                                                                |
| DPF Condition Notes                            | Filter housing is intact with no signs of damage or malfunction, DPF indicator is not illuminated                                                                                     |
| Requires DEF (Diesel Exhaust Fluid)            | No                                                                                                                                                                                    |
| Overall Engine Rating                          | 2 - Above Average Wear & Tear                                                                                                                                                         |
| Overall Engine Appearance                      | Active leaks/pooling observed in & around engine compartment, Areas of dried seepage seen on engine hoses & components                                                                |
| Overall Engine Comments                        | Above average wear and tear to the engine compartment due to the dried seepage throughout engine compartment, as well as areas of fluid pooling at the base of the engine compartment |