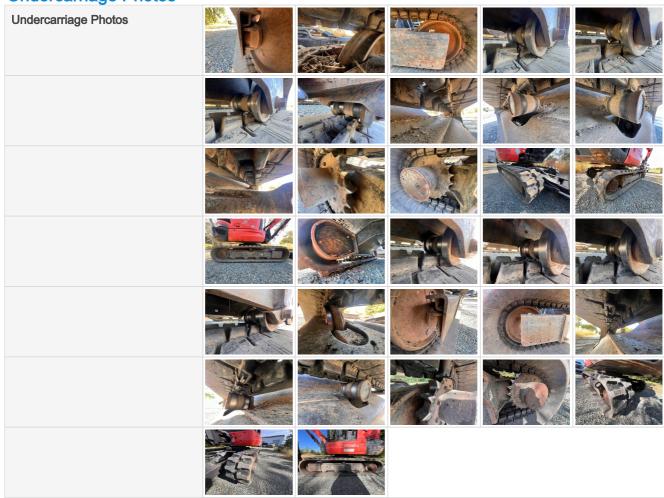

# **Rubber Track Undercarriage**

**Undercarriage Photos** 

#### **Inspection Points**

| mapeotion rounts             |                                |
|------------------------------|--------------------------------|
| Track Width (inches)         | 14"                            |
| Track Length (inches)        | 38"                            |
| Roller Frames                | 3 - Normal Wear & Tear         |
| Track Belt                   | 4 - Very Light or Minimal Wear |
| Rubber Belt Drive Lugs       | 4 - Very Light or Minimal Wear |
| Track Tensioners             | 3 - Normal Wear & Tear         |
| Front Idlers                 | 3 - Normal Wear & Tear         |
| Rear Idlers                  | 0                              |
| Track Rollers                | 3 - Normal Wear & Tear         |
| Sprockets                    | 3 - Normal Wear & Tear         |
| Overall Undercarriage Rating | 3 - Normal Wear & Tear         |

| Left Track Belt - Percent<br>Remaining Estimate  | 90%                                            |
|--------------------------------------------------|------------------------------------------------|
| Right Track Belt - Percent<br>Remaining Estimate | 70%                                            |
| Overall Comments                                 | Normal wear and tear no major issues to report |