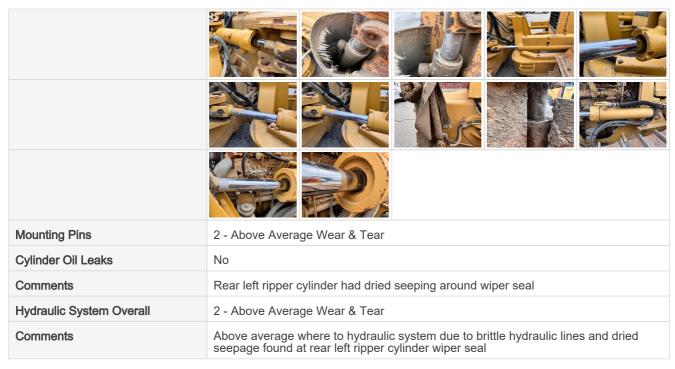

## **Hydraulic Cylinder Inspection Points**

| Hydraulic Cylinder Photos | 5 |
|---------------------------|---|
|                           |   |

# **Hydraulic System Inspection Points**

| Hydraulic System Photos                |                                          |  |  |  |
|----------------------------------------|------------------------------------------|--|--|--|
|                                        |                                          |  |  |  |
|                                        |                                          |  |  |  |
|                                        |                                          |  |  |  |
| Wet or Damp Hydraulic Lines / Fittings | No                                       |  |  |  |
| Hydraulic Lines/Fittings               | 2 - Above Average Wear & Tear            |  |  |  |
| Hydraulic Lines / Fittings Condition   | Worn, cut, or damaged hose covering      |  |  |  |
| Hydraulic Pump(s)                      | 3 - Normal Wear & Tear                   |  |  |  |
| Unusual Noises                         | No                                       |  |  |  |
| Hydraulic Pump Notes                   | No unusual noises heard during operation |  |  |  |