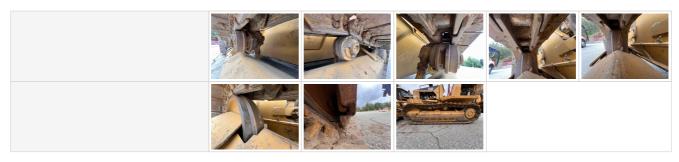

---------------|------------------|
| High Drive Configuration                          | No               |
| Sealed and Lubricated Track Undercarriage (SALT)? | No               |
| Oil Filled?                                       | No               |
| Grease Filled?                                    | Yes              |
| Low Ground Pressure (LGP)?                        | No               |
| Track Shoe Width (inches)                         | 18"              |
| Length of Track on Ground (ft and inches)         | 8' 6"            |
| Number of Carrier Rollers (per side)              | 1                |
| Number of Rollers (per side)                      | 7                |
| Number of Shoes (per side)                        | 39               |

## **Undercarriage Photos**







## **Undercarriage Inspection Points**

| Sprocket Teeth                 | 3 - Normal Wear & Tear                         |
|--------------------------------|------------------------------------------------|
| Track Bushings                 | 3 - Normal Wear & Tear                         |
| Track Frames                   | 3 - Normal Wear & Tear                         |
| Pivot Shafts                   | 0                                              |
| Equalizer Bar & Joints         | 0                                              |
| Front Idler                    | 3 - Normal Wear & Tear                         |
| Track Tensioner                | 3 - Normal Wear & Tear                         |
| Track links                    | 3 - Normal Wear & Tear                         |
|