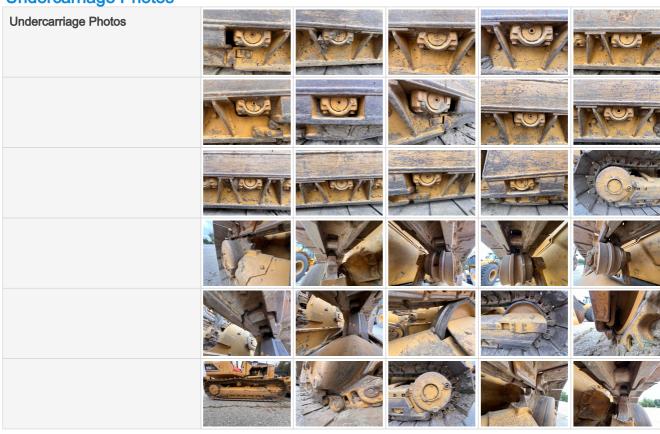

-------------------|------------------|
| High Drive Configuration                          | No               |
| Sealed and Lubricated Track Undercarriage (SALT)? | No               |
| Oil Filled?                                       | No               |
| Grease Filled?                                    | Yes              |
| Low Ground Pressure (LGP)?                        | No               |
| Track Shoe Width (inches)                         | 18"              |
| Length of Track on Ground (ft and inches)         | 8' 6"            |
| Number of Carrier Rollers (per side)              | 1                |
| Number of Rollers (per side)                      | 7                |
| Number of Shoes (per side)                        | 39               |

## **Undercarriage Photos**







## **Undercarriage Inspection Points**

| Sprocket Teeth                 | 3 - Normal Wear & Tear                         |
|--------------------------------|------------------------------------------------|
| Track Bushings                 | 3 - Normal Wear & Tear                         |
| Track Frames                   | 3 - Normal Wear & Tear                         |
| Pivot Shafts                   | 0                                              |
| Equalizer Bar & Joints         | 0                                              |
| Front Idler                    | 3 - Normal Wear & Tear                         |
| Track Tensioner                | 3 - Normal Wear & Tear                         |
| Track links                    | 3 - Normal Wear & Tear