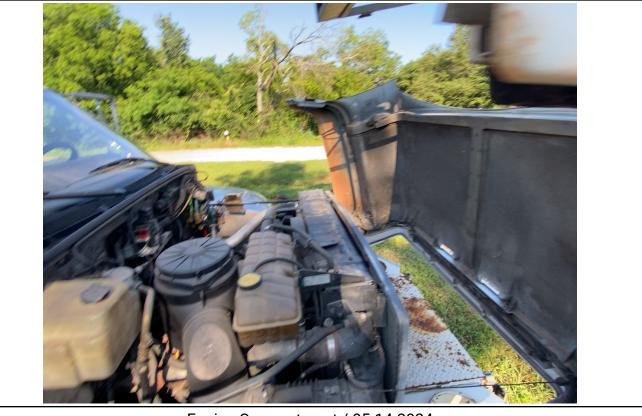

Attachments / 05-15-2024

Wirrors / 05-14-2024

Steps / 05-14-2024

Engine Compartment / 05-14-2024

Axles / Suspension / 05-14-2024

Unit Condition / 05-14-2024

Unit Condition / 05-14-2024

Axles / 05-14-2024

#### Notes / Description

The unit runs and drives. The engine information was acquired via a VIN decoder software. The front bumper is rusty. The front bumper is modified. The bed of unit is rusty. The wire roll holder is rusty. The dash is broken. The EMS panel is broken. The windshield is cracked. The steering wheel is taped up. The driver's seat is torn. The dash has wires hanging from it. The interior is dirty. The beacon light is broken. The control panel for boom is faded and missing screws. The right door paint is chipping. The left step is bent and rusty. The muffler is bent. The storage box is bent. Steering gearbox may be leaking oil. The right and left rear cylinders may be leaking. The undercarriage is rusty. The right rear drive hub is leaking oil. The rear diff may be leaking. The brake can dust caps are missing.