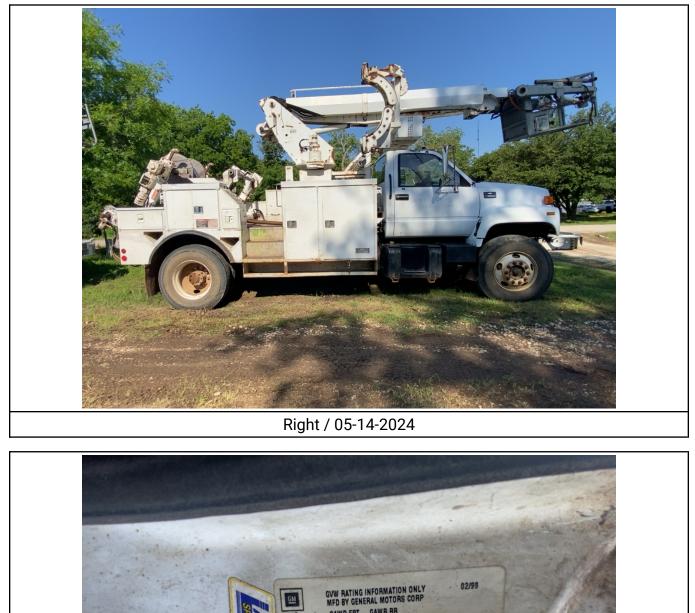

#### Notes / Description

The unit runs and drives. The engine information was acquired via a VIN decoder software. The front bumper is rusty. The front bumper is modified. The bed of unit is rusty. The wire roll holder is rusty. The dash is broken. The EMS panel is broken. The windshield is cracked. The steering wheel is taped up. The driver's seat is torn. The dash has wires hanging from it. The interior is dirty. The beacon light is broken. The control panel for boom is faded and missing screws. The right door paint is chipping. The left step is bent and rusty. The muffler is bent. The storage box is bent. Steering gearbox may be leaking oil. The right and left rear cylinders may be leaking. The undercarriage is rusty. The right rear drive hub is leaking oil. The rear diff may be leaking. The brake can dust caps are missing.