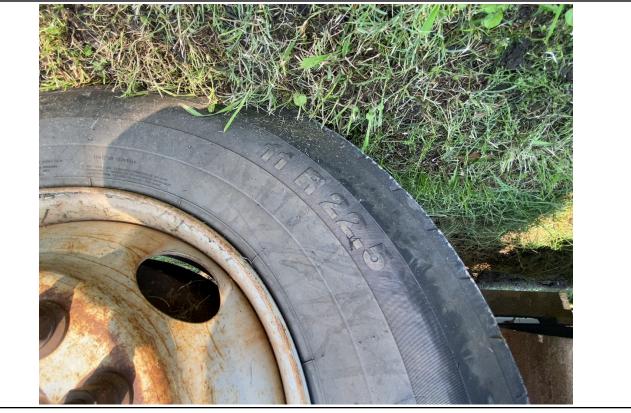

Job #: 71495 / VIN: 1GBM7H1C2XJ105054

| Left Outer Drive Tire Brand                       | Gladiator                            |
|---------------------------------------------------|--------------------------------------|
| Left Outer Drive Tire Size                        | 11R22.5                              |
| Left Outer Drive Tire Tread Depth<br>Measurement  | 14/32"                               |
| Left Inner Drive Tire Condition                   | No Damages Observed                  |
| Left Inner Drive Tire Tread Depth<br>Measurement  | 11/32"                               |
| Right Steer Tire Condition                        | No Damages Observed                  |
| Right Steer Tire Brand                            | General                              |
| Right Steer Tire Size                             | 11R22.5                              |
| Right Steer Tire Tread Depth<br>Measurement       | 17/32"                               |
| Right Outer Drive Tire Condition                  | No Damages Observed                  |
| Right Outer Drive Tire Brand                      | Gladiator                            |
| Right Outer Drive Tire Size                       | 11R22.5                              |
| Right Outer Drive Tire Tread Depth<br>Measurement | 13/32"                               |
| Right Inner Drive Tire Condition                  | No Damages Observed                  |
| Right Inner Drive Tire Tread Depth<br>Measurement | 14/32"                               |
| Axle Information                                  | Front: 12,000 lbs / Rear: 21,000 lbs |
| Transmission Information                          | Could Not Be Located                 |
| Engine Information                                | 7.2L                                 |