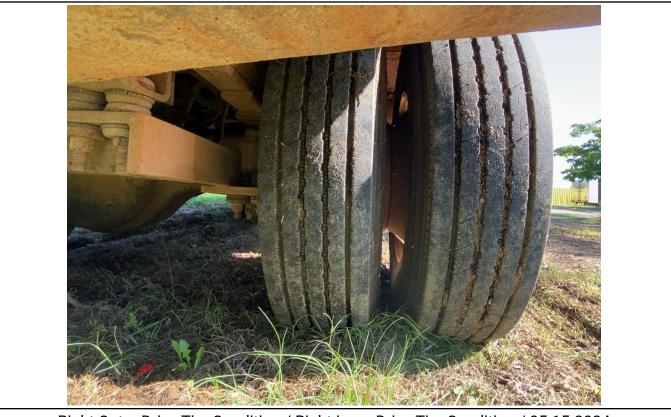

Left Outer Drive Tire Tread Depth Measurement / 05-14-2024

Left Outer Drive Tire Tread Depth Measurement / 05-14-2024

Left Inner Drive Tire Tread Depth Measurement / 05-14-2024

Axles / 05-14-2024

Right Outer Drive Tire Condition / Right Inner Drive Tire Condition / 05-15-2024