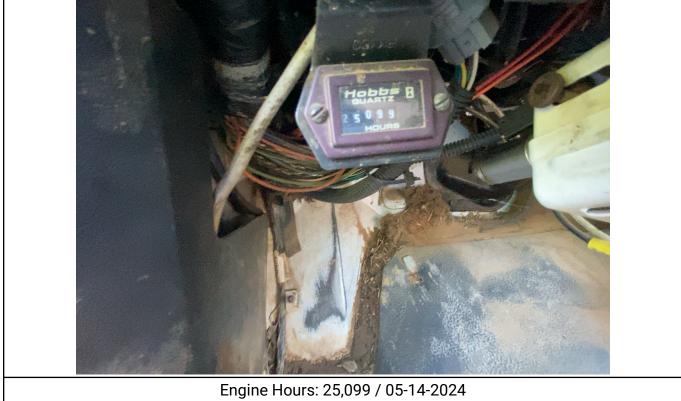

# 1999 CHEVROLET C7500 / 0

| Year1999MakeChevroletModelC7500Date of Inspection05/14/2024Location of Inspection5112 E University Dr , Denton, TX,<br>76208, USAVIN1GBM7H1C2XJ105054GVWR33,000Odometer146,300Engine Hours25,099EMS Warning LightsNo Active WarningsCab InteriorSee NotesDriver's SeatNo Damages ObservedPassenger's SeatNo Damages ObservedFloorboardNo Damages ObservedFloorboardNo Damages ObservedRadioYesA/CYesSwitches and ControlsSee NotesPower MirrorsNoHeated MirrorsNoSteering WheelSee NotesMirrorsNo Damages ObservedStepsSee NotesMirrorsNo Damages ObservedEngine CompartmentNo Damages ObservedEngine CompartmentNo Damages ObservedEngine CompartmentObstructedObstructedObstructed                                                            | Specifications                  |                         |
|-------------------------------------------------------------------------------------------------------------------------------------------------------------------------------------------------------------------------------------------------------------------------------------------------------------------------------------------------------------------------------------------------------------------------------------------------------------------------------------------------------------------------------------------------------------------------------------------------------------------------------------------------------------------------------------------------------------------------------------------------|---------------------------------|-------------------------|
| ModelC7500Date of Inspection05/14/2024Location of Inspection5112 E University Dr , Denton, TX,<br>76208, USAVIN1GBM7H1C2XJ105054GVWR33,000Odometer146,300Engine Hours25,099EMS Warning LightsNo Active WarningsCab InteriorSee NotesDriver's SeatNo Damages ObservedPassenger's SeatNo Damages ObservedTransmission TypeAutomaticPedalsNo Damages ObservedFloorboardNo Damages ObservedRadioYesA/CYesSwitches and ControlsSee NotesPower MirrorsNoHeated MirrorsNo Damages ObservedStepsSee NotesMirrorsNo Damages ObservedEtaging WheelSee NotesMirrorsNo Damages ObservedEtaging WheelSee NotesMirrorsNo Damages ObservedEtaging WheelSee NotesHandrailsNo Damages ObservedEngine CompartmentNo Damages ObservedEngine Serial PlateObstructed | Year                            | 1999                    |
| Date of Inspection05/14/2024Location of Inspection5112 E University Dr , Denton, TX,<br>76208, USAVIN1GBM7H1C2XJ105054GVWR33,000Odometer146,300Engine Hours25,099EMS Warning LightsNo Active WarningsCab InteriorSee NotesDriver's SeatNo Damages ObservedPassenger's SeatNo Damages ObservedFloorboardNo Damages ObservedFloorboardNo Damages ObservedRadioYesA/CYesSwitches and ControlsSee NotesPower MirrorsNoHeated MirrorsNoSteering WheelSee NotesMirrorsNo Damages ObservedStepsSee NotesPirorsNoEngine CompartmentNo Damages ObservedEngine CompartmentNo Damages ObservedEngine Serial PlateObstructed                                                                                                                                | Make                            | Chevrolet               |
| Location of Inspection5112 E University Dr , Denton, TX,<br>76208, USAVIN1GBM7H1C2XJ105054GVWR33,000Odometer146,300Engine Hours25,099EMS Warning LightsNo Active WarningsCab InteriorSee NotesDriver's SeatNo Damages ObservedPassenger's SeatNo Damages ObservedTransmission TypeAutomaticPedalsNo Damages ObservedFloorboardNo Damages ObservedRadioYesA/CYesSwitches and ControlsSee NotesPower MirrorsNoHeated MirrorsNoSteering WheelSee NotesMirrorsNo Damages ObservedStepsSee NotesHandrailsNo Damages ObservedEngine CompartmentNo Damages ObservedEngine Serial PlateObstructed                                                                                                                                                       | Model                           | C7500                   |
| 76208, USAVIN1GBM7H1C2XJ105054GVWR33,000Odometer146,300Engine Hours25,099EMS Warning LightsNo Active WarningsCab InteriorSee NotesDriver's SeatNo Damages ObservedPassenger's SeatNo Damages ObservedTransmission TypeAutomaticPedalsNo Damages ObservedFloorboardNo Damages ObservedRadioYesA/CYesSwitches and ControlsSee NotesPower MirrorsNoHeated MirrorsNoSteering WheelSee NotesMirrorsNo Damages ObservedStepsSee NotesHandrailsNo Damages ObservedEngine CompartmentNo Damages ObservedEngine Serial PlateObstructed                                                                                                                                                                                                                   | Date of Inspection              | 05/14/2024              |
| GVWR33,000Odometer146,300Engine Hours25,099EMS Warning LightsNo Active WarningsCab InteriorSee NotesDriver's SeatNo Damages ObservedPassenger's SeatNo Damages ObservedTransmission TypeAutomaticPedalsNo Damages ObservedFloorboardNo Damages ObservedRadioYesA/CYesSwitches and ControlsSee NotesPower MirrorsNoHeated MirrorsNo Damages ObservedStepsSee NotesMirrorsNo Damages ObservedStepsSee NotesHandrailsNo Damages ObservedEngine CompartmentNo Damages ObservedEngine Serial PlateObstructed                                                                                                                                                                                                                                         | Location of Inspection          |                         |
| Odometer146,300Engine Hours25,099EMS Warning LightsNo Active WarningsCab InteriorSee NotesDriver's SeatNo Damages ObservedPassenger's SeatNo Damages ObservedTransmission TypeAutomaticPedalsNo Damages ObservedFloorboardNo Damages ObservedRadioYesA/CYesSwitches and ControlsSee NotesPower MirrorsNoHeated MirrorsNoSteering WheelSee NotesMirrorsNo Damages ObservedStepsSee NotesHandrailsNo Damages ObservedEngine CompartmentNo Damages ObservedEngine Serial PlateObstructed                                                                                                                                                                                                                                                           | VIN                             | 1GBM7H1C2XJ105054       |
| Engine Hours25,099EMS Warning LightsNo Active WarningsCab InteriorSee NotesDriver's SeatNo Damages ObservedPassenger's SeatNo Damages ObservedTransmission TypeAutomaticPedalsNo Damages ObservedFloorboardNo Damages ObservedRadioYesA/CYesSwitches and ControlsSee NotesPower MirrorsNoHeated MirrorsNoSteering WheelSee NotesMirrorsNo Damages ObservedStepsSee NotesHandrailsNo Damages ObservedEngine CompartmentNo Damages ObservedEngine Serial PlateObstructed                                                                                                                                                                                                                                                                          | GVWR                            | 33,000                  |
| EMS Warning LightsNo Active WarningsEMS Warning LightsNo Active WarningsCab InteriorSee NotesDriver's SeatNo Damages ObservedPassenger's SeatNo Damages ObservedTransmission TypeAutomaticPedalsNo Damages ObservedFloorboardNo Damages ObservedRadioYesA/CYesSwitches and ControlsSee NotesPower MirrorsNoHeated MirrorsNo Damages ObservedSteering WheelSee NotesMirrorsNo Damages ObservedStepsSee NotesHandrailsNo Damages ObservedExhaust PipeSee NotesEngine CompartmentNo Damages ObservedEngine Serial PlateObstructed                                                                                                                                                                                                                  | Odometer                        | 146,300                 |
| Cab InteriorSee NotesDriver's SeatNo Damages ObservedPassenger's SeatNo Damages ObservedTransmission TypeAutomaticPedalsNo Damages ObservedFloorboardNo Damages ObservedRadioYesA/CYesSwitches and ControlsSee NotesPower MirrorsNoHeated MirrorsNoSteering WheelSee NotesMirrorsNo Damages ObservedStepsSee NotesHandrailsNo Damages ObservedEngine CompartmentNo Damages ObservedEngine Serial PlateObstructed                                                                                                                                                                                                                                                                                                                                | Engine Hours                    | 25,099                  |
| Driver's SeatNo Damages ObservedPassenger's SeatNo Damages ObservedTransmission TypeAutomaticPedalsNo Damages ObservedFloorboardNo Damages ObservedRadioYesA/CYesSwitches and ControlsSee NotesPower MirrorsNoHeated MirrorsNoSteering WheelSee NotesMirrorsSee NotesMirrorsSee NotesMirrorsNo Damages ObservedStepsSee NotesHandrailsNo Damages ObservedExhaust PipeSee NotesEngine CompartmentNo Damages ObservedEngine Serial PlateObstructed                                                                                                                                                                                                                                                                                                | EMS Warning Lights              | No Active Warnings      |
| Passenger's SeatNo Damages ObservedTransmission TypeAutomaticPedalsNo Damages ObservedFloorboardNo Damages ObservedRadioYesA/CYesSwitches and ControlsSee NotesPower MirrorsNoHeated MirrorsNoSteering WheelSee NotesMirrorsNo Damages ObservedStepsSee NotesHandrailsNo Damages ObservedExhaust PipeSee NotesEngine CompartmentNo Damages ObservedEngine Serial PlateObstructed                                                                                                                                                                                                                                                                                                                                                                | Cab Interior                    | See Notes               |
| Transmission TypeAutomaticPedalsNo Damages ObservedFloorboardNo Damages ObservedRadioYesA/CYesSwitches and ControlsSee NotesPower MirrorsNoHeated MirrorsNoSteering WheelSee NotesMirrorsNo Damages ObservedStepsSee NotesHandrailsNo Damages ObservedExhaust PipeSee NotesEngine CompartmentNo Damages ObservedEngine Serial PlateObstructed                                                                                                                                                                                                                                                                                                                                                                                                   | Driver's Seat                   | No Damages Observed     |
| PedalsNo Damages ObservedFloorboardNo Damages ObservedRadioYesA/CYesSwitches and ControlsSee NotesPower MirrorsNoHeated MirrorsNoSteering WheelSee NotesMirrorsNo Damages ObservedStepsSee NotesHandrailsNo Damages ObservedExhaust PipeSee NotesEngine CompartmentNo Damages ObservedEngine Serial PlateObstructed                                                                                                                                                                                                                                                                                                                                                                                                                             | Passenger's Seat                | No Damages Observed     |
| FloorboardNo Damages ObservedRadioYesA/CYesSwitches and ControlsSee NotesPower MirrorsNoHeated MirrorsNoSteering WheelSee NotesMirrorsNo Damages ObservedStepsSee NotesHandrailsNo Damages ObservedExhaust PipeSee NotesEngine CompartmentNo Damages ObservedEngine Serial PlateObstructed                                                                                                                                                                                                                                                                                                                                                                                                                                                      | Transmission Type               | Automatic               |
| RadioYesA/CYesSwitches and ControlsSee NotesPower MirrorsNoHeated MirrorsNoSteering WheelSee NotesMirrorsNo Damages ObservedStepsSee NotesHandrailsNo Damages ObservedExhaust PipeSee NotesEngine CompartmentNo Damages ObservedEngine Serial PlateObstructed                                                                                                                                                                                                                                                                                                                                                                                                                                                                                   | Pedals                          | No Damages Observed     |
| A/CYesSwitches and ControlsSee NotesPower MirrorsNoHeated MirrorsNoSteering WheelSee NotesMirrorsNo Damages ObservedStepsSee NotesHandrailsNo Damages ObservedExhaust PipeSee NotesEngine CompartmentNo Damages ObservedEngine Serial PlateObstructed                                                                                                                                                                                                                                                                                                                                                                                                                                                                                           | Floorboard                      | No Damages Observed     |
| Switches and ControlsSee NotesPower MirrorsNoHeated MirrorsNoSteering WheelSee NotesMirrorsNo Damages ObservedStepsSee NotesHandrailsNo Damages ObservedExhaust PipeSee NotesEngine CompartmentNo Damages ObservedEngine Serial PlateObstructed                                                                                                                                                                                                                                                                                                                                                                                                                                                                                                 | Radio                           | Yes                     |
| Power MirrorsNoHeated MirrorsNoSteering WheelSee NotesMirrorsNo Damages ObservedStepsSee NotesHandrailsNo Damages ObservedExhaust PipeSee NotesEngine CompartmentNo Damages ObservedEngine Serial PlateObstructed                                                                                                                                                                                                                                                                                                                                                                                                                                                                                                                               | A/C                             | Yes                     |
| Heated MirrorsNoSteering WheelSee NotesMirrorsNo Damages ObservedStepsSee NotesHandrailsNo Damages ObservedExhaust PipeSee NotesEngine CompartmentNo Damages ObservedEngine Serial PlateObstructed                                                                                                                                                                                                                                                                                                                                                                                                                                                                                                                                              | Switches and Controls           | See Notes               |
| Steering WheelSee NotesMirrorsNo Damages ObservedStepsSee NotesHandrailsNo Damages ObservedExhaust PipeSee NotesEngine CompartmentNo Damages ObservedEngine Serial PlateObstructed                                                                                                                                                                                                                                                                                                                                                                                                                                                                                                                                                              | Power Mirrors                   | No                      |
| Mirrors   No Damages Observed     Steps   See Notes     Handrails   No Damages Observed     Exhaust Pipe   See Notes     Engine Compartment   No Damages Observed     Engine Serial Plate   Obstructed                                                                                                                                                                                                                                                                                                                                                                                                                                                                                                                                          | Heated Mirrors                  | No                      |
| Steps See Notes   Handrails No Damages Observed   Exhaust Pipe See Notes   Engine Compartment No Damages Observed   Engine Serial Plate Obstructed                                                                                                                                                                                                                                                                                                                                                                                                                                                                                                                                                                                              | Steering Wheel                  | See Notes               |
| Handrails No Damages Observed   Exhaust Pipe See Notes   Engine Compartment No Damages Observed   Engine Serial Plate Obstructed                                                                                                                                                                                                                                                                                                                                                                                                                                                                                                                                                                                                                | Mirrors                         | No Damages Observed     |
| Exhaust PipeSee NotesEngine CompartmentNo Damages ObservedEngine Serial PlateObstructed                                                                                                                                                                                                                                                                                                                                                                                                                                                                                                                                                                                                                                                         | Steps                           | See Notes               |
| Engine Compartment No Damages Observed   Engine Serial Plate Obstructed                                                                                                                                                                                                                                                                                                                                                                                                                                                                                                                                                                                                                                                                         | Handrails                       | No Damages Observed     |
| Engine Serial Plate Obstructed                                                                                                                                                                                                                                                                                                                                                                                                                                                                                                                                                                                                                                                                                                                  | Exhaust Pipe                    | See Notes               |
|                                                                                                                                                                                                                                                                                                                                                                                                                                                                                                                                                                                                                                                                                                                                                 | Engine Compartment              | No Damages Observed     |
| Oil Dingtigk                                                                                                                                                                                                                                                                                                                                                                                                                                                                                                                                                                                                                                                                                                                                    | Engine Serial Plate             | Obstructed              |
| Good Color / Good Level                                                                                                                                                                                                                                                                                                                                                                                                                                                                                                                                                                                                                                                                                                                         | Oil Dipstick                    | Good Color / Good Level |
| Coolant Level Good Level                                                                                                                                                                                                                                                                                                                                                                                                                                                                                                                                                                                                                                                                                                                        | Coolant Level                   | Good Level              |
| Suspension No Damages Observed                                                                                                                                                                                                                                                                                                                                                                                                                                                                                                                                                                                                                                                                                                                  | Suspension                      | No Damages Observed     |
| Axles No Damages Observed                                                                                                                                                                                                                                                                                                                                                                                                                                                                                                                                                                                                                                                                                                                       | Axles                           | No Damages Observed     |
| Brakes No Damages Observed                                                                                                                                                                                                                                                                                                                                                                                                                                                                                                                                                                                                                                                                                                                      | Brakes                          | No Damages Observed     |
| Front Lights See Notes                                                                                                                                                                                                                                                                                                                                                                                                                                                                                                                                                                                                                                                                                                                          | Front Lights                    | See Notes               |
| Rear Lights No Damages Observed                                                                                                                                                                                                                                                                                                                                                                                                                                                                                                                                                                                                                                                                                                                 | Rear Lights                     | No Damages Observed     |
| Cylinders See Notes                                                                                                                                                                                                                                                                                                                                                                                                                                                                                                                                                                                                                                                                                                                             | Cylinders                       | See Notes               |
| Left Steer Tire Condition No Damages Observed                                                                                                                                                                                                                                                                                                                                                                                                                                                                                                                                                                                                                                                                                                   | Left Steer Tire Condition       | No Damages Observed     |
| Left Steer Tire Brand General                                                                                                                                                                                                                                                                                                                                                                                                                                                                                                                                                                                                                                                                                                                   | Left Steer Tire Brand           | General                 |
| Left Steer Tire Size 11R22.5                                                                                                                                                                                                                                                                                                                                                                                                                                                                                                                                                                                                                                                                                                                    | Left Steer Tire Size            | 11R22.5                 |
| Left Steer Tire Tread Depth 18/32"<br>Measurement                                                                                                                                                                                                                                                                                                                                                                                                                                                                                                                                                                                                                                                                                               |                                 | 18/32"                  |
| Left Outer Drive Tire Condition No Damages Observed                                                                                                                                                                                                                                                                                                                                                                                                                                                                                                                                                                                                                                                                                             | Left Outer Drive Tire Condition | No Damages Observed     |