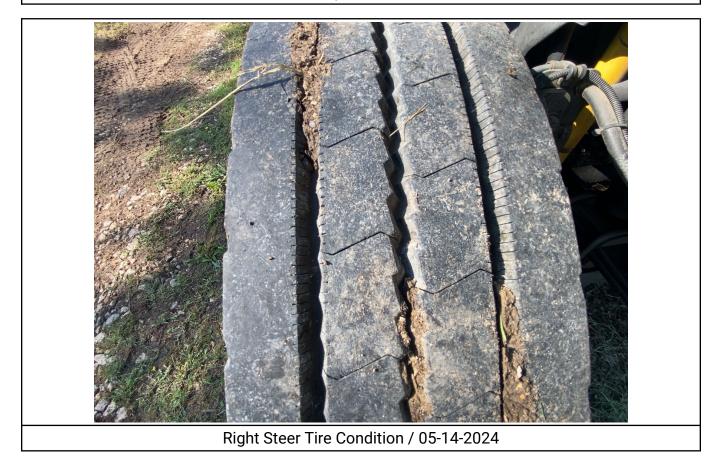

Job #: 71495 / VIN: 1GBM7H1C2XJ105054

| Left Outer Drive Tire Brand                       | Gladiator                            |
|---------------------------------------------------|--------------------------------------|
| Left Outer Drive Tire Size                        | 11R22.5                              |
| Left Outer Drive Tire Tread Depth<br>Measurement  | 14/32"                               |
| Left Inner Drive Tire Condition                   | No Damages Observed                  |
| Left Inner Drive Tire Tread Depth<br>Measurement  | 11/32"                               |
| Right Steer Tire Condition                        | No Damages Observed                  |
| Right Steer Tire Brand                            | General                              |
| Right Steer Tire Size                             | 11R22.5                              |
| Right Steer Tire Tread Depth<br>Measurement       | 17/32"                               |
| Right Outer Drive Tire Condition                  | No Damages Observed                  |
| Right Outer Drive Tire Brand                      | Gladiator                            |
| Right Outer Drive Tire Size                       | 11R22.5                              |
| Right Outer Drive Tire Tread Depth<br>Measurement | 13/32"                               |
| Right Inner Drive Tire Condition                  | No Damages Observed                  |
| Right Inner Drive Tire Tread Depth<br>Measurement | 14/32"                               |
| Axle Information                                  | Front: 12,000 lbs / Rear: 21,000 lbs |
| Transmission Information                          | Could Not Be Located                 |
| Engine Information                                | 7.2L                                 |