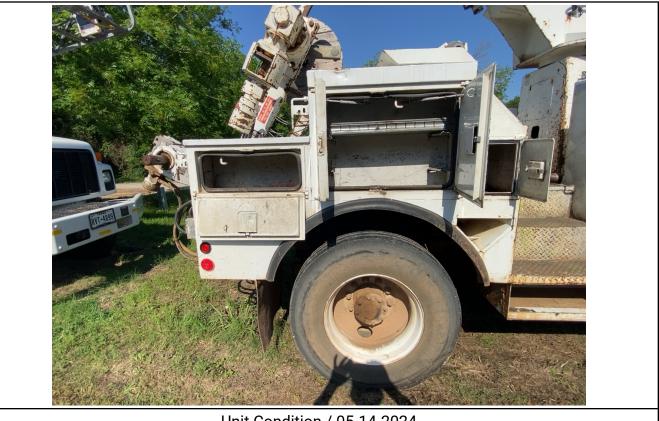

#### Notes / Description

The unit runs and drives. The engine information was acquired via a VIN decoder software. The front bumper is rusty. The front bumper is modified. The bed of unit is rusty. The wire roll holder is rusty. The dash is broken. The EMS panel is broken. The windshield is cracked. The steering wheel is taped up. The driver's seat is torn. The dash has wires hanging from it. The interior is dirty. The beacon light is broken. The control panel for boom is faded and missing screws. The right door paint is chipping. The left step is bent and rusty. The muffler is bent. The storage box is bent. Steering gearbox may be leaking oil. The right and left rear cylinders may be leaking. The undercarriage is rusty. The right rear drive hub is leaking oil. The rear diff may be leaking. The brake can dust caps are missing.

Attachments / 05-15-2024

Wirrors / 05-14-2024

Steps / 05-14-2024

Engine Compartment / 05-14-2024

Axles / Suspension / 05-14-2024

Unit Condition / 05-14-2024

Unit Condition / 05-14-2024

Axles / 05-14-2024