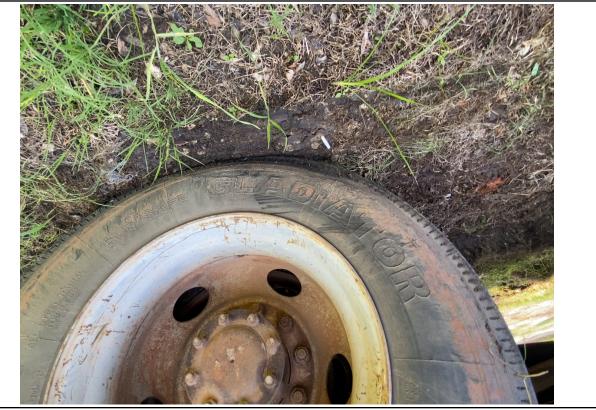

Cylinders / 05-14-2024

Cylinders / 05-14-2024

Left Steer Tire Tread Depth Measurement / 05-14-2024

Right Steer Tire Tread Depth Measurement / 05-14-2024

Right Steer Tire Size / 05-16-2024

Left Outer Drive Tire Brand / 05-16-2024