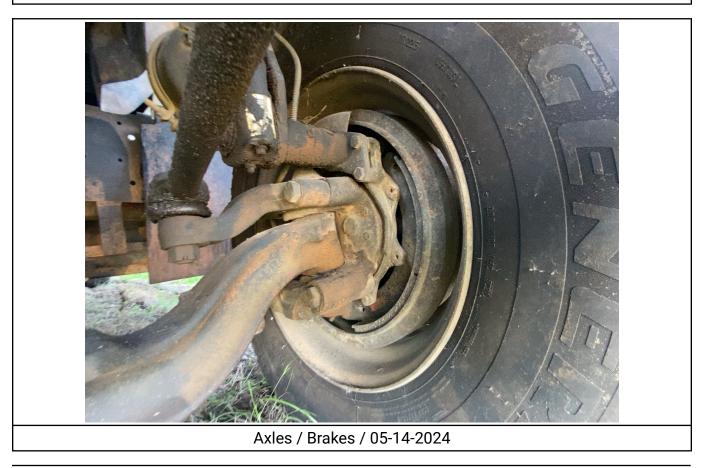

Attachments / 05-15-2024

Wirrors / 05-14-2024

Steps / 05-14-2024

Engine Compartment / 05-14-2024

Axles / Suspension / 05-14-2024

Unit Condition / 05-14-2024

Unit Condition / 05-14-2024

Axles / 05-14-2024

#### Notes / Description

The unit runs and drives. The engine information was acquired via a VIN decoder software. The front bumper is rusty. The front bumper is modified. The bed of unit is rusty. The wire roll holder is rusty. The dash is broken. The EMS panel is broken. The windshield is cracked. The steering wheel is taped up. The driver's seat is torn. The dash has wires hanging from it. The interior is dirty. The beacon light is broken. The control panel for boom is faded and missing screws. The right door paint is chipping. The left step is bent and rusty. The muffler is bent. The storage box is bent. Steering gearbox may be leaking oil. The right and left rear cylinders may be leaking. The undercarriage is rusty. The right rear drive hub is leaking oil. The rear diff may be leaking. The brake can dust caps are missing.