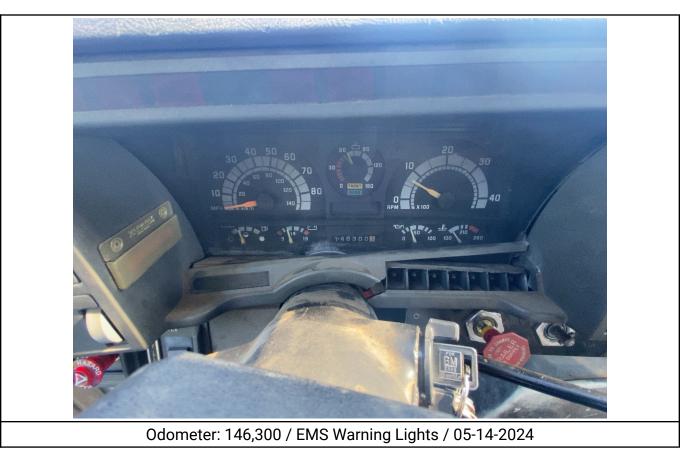

# 1999 CHEVROLET C7500 / 0

| Year1999MakeChevroletModelC7500Date of Inspection05/14/2024Location of Inspection5112 E University Dr , Denton, TX,<br>76208, USAVIN1GBM7H1C2XJ105054GVWR33,000Odometer146,300Engine Hours25,099EMS Warning LightsNo Active WarningsCab InteriorSee NotesDriver's SeatNo Damages ObservedPassenger's SeatNo Damages ObservedFloorboardNo Damages ObservedFloorboardNo Damages ObservedRadioYesA/CYesSwitches and ControlsSee NotesPower MirrorsNoHeated MirrorsNoSteering WheelSee NotesMirrorsNo Damages ObservedStepsSee NotesMirrorsNo Damages ObservedEngine CompartmentNo Damages ObservedEngine CompartmentNo Damages ObservedEngine CompartmentObstructedObstructedObstructed                                                            | Specifications                  |                         |
|-------------------------------------------------------------------------------------------------------------------------------------------------------------------------------------------------------------------------------------------------------------------------------------------------------------------------------------------------------------------------------------------------------------------------------------------------------------------------------------------------------------------------------------------------------------------------------------------------------------------------------------------------------------------------------------------------------------------------------------------------|---------------------------------|-------------------------|
| ModelC7500Date of Inspection05/14/2024Location of Inspection5112 E University Dr , Denton, TX,<br>76208, USAVIN1GBM7H1C2XJ105054GVWR33,000Odometer146,300Engine Hours25,099EMS Warning LightsNo Active WarningsCab InteriorSee NotesDriver's SeatNo Damages ObservedPassenger's SeatNo Damages ObservedTransmission TypeAutomaticPedalsNo Damages ObservedFloorboardNo Damages ObservedRadioYesA/CYesSwitches and ControlsSee NotesPower MirrorsNoHeated MirrorsNo Damages ObservedStepsSee NotesMirrorsNo Damages ObservedEtaging WheelSee NotesMirrorsNo Damages ObservedEtaging WheelSee NotesMirrorsNo Damages ObservedEtaging WheelSee NotesHandrailsNo Damages ObservedEngine CompartmentNo Damages ObservedEngine Serial PlateObstructed | Year                            | 1999                    |
| Date of Inspection05/14/2024Location of Inspection5112 E University Dr , Denton, TX,<br>76208, USAVIN1GBM7H1C2XJ105054GVWR33,000Odometer146,300Engine Hours25,099EMS Warning LightsNo Active WarningsCab InteriorSee NotesDriver's SeatNo Damages ObservedPassenger's SeatNo Damages ObservedFloorboardNo Damages ObservedFloorboardNo Damages ObservedRadioYesA/CYesSwitches and ControlsSee NotesPower MirrorsNoHeated MirrorsNoSteering WheelSee NotesMirrorsNo Damages ObservedStepsSee NotesPirorsNoEngine CompartmentNo Damages ObservedEngine CompartmentNo Damages ObservedEngine Serial PlateObstructed                                                                                                                                | Make                            | Chevrolet               |
| Location of Inspection5112 E University Dr , Denton, TX,<br>76208, USAVIN1GBM7H1C2XJ105054GVWR33,000Odometer146,300Engine Hours25,099EMS Warning LightsNo Active WarningsCab InteriorSee NotesDriver's SeatNo Damages ObservedPassenger's SeatNo Damages ObservedTransmission TypeAutomaticPedalsNo Damages ObservedFloorboardNo Damages ObservedRadioYesA/CYesSwitches and ControlsSee NotesPower MirrorsNoHeated MirrorsNoSteering WheelSee NotesMirrorsNo Damages ObservedStepsSee NotesHandrailsNo Damages ObservedEngine CompartmentNo Damages ObservedEngine Serial PlateObstructed                                                                                                                                                       | Model                           | C7500                   |
| 76208, USAVIN1GBM7H1C2XJ105054GVWR33,000Odometer146,300Engine Hours25,099EMS Warning LightsNo Active WarningsCab InteriorSee NotesDriver's SeatNo Damages ObservedPassenger's SeatNo Damages ObservedTransmission TypeAutomaticPedalsNo Damages ObservedFloorboardNo Damages ObservedRadioYesA/CYesSwitches and ControlsSee NotesPower MirrorsNoHeated MirrorsNoSteering WheelSee NotesMirrorsNo Damages ObservedStepsSee NotesHandrailsNo Damages ObservedEngine CompartmentNo Damages ObservedEngine Serial PlateObstructed                                                                                                                                                                                                                   | Date of Inspection              | 05/14/2024              |
| GVWR33,000Odometer146,300Engine Hours25,099EMS Warning LightsNo Active WarningsCab InteriorSee NotesDriver's SeatNo Damages ObservedPassenger's SeatNo Damages ObservedTransmission TypeAutomaticPedalsNo Damages ObservedFloorboardNo Damages ObservedRadioYesA/CYesSwitches and ControlsSee NotesPower MirrorsNoHeated MirrorsNo Damages ObservedStepsSee NotesMirrorsNo Damages ObservedStepsSee NotesHandrailsNo Damages ObservedEngine CompartmentNo Damages ObservedEngine Serial PlateObstructed                                                                                                                                                                                                                                         | Location of Inspection          |                         |
| Odometer146,300Engine Hours25,099EMS Warning LightsNo Active WarningsCab InteriorSee NotesDriver's SeatNo Damages ObservedPassenger's SeatNo Damages ObservedTransmission TypeAutomaticPedalsNo Damages ObservedFloorboardNo Damages ObservedRadioYesA/CYesSwitches and ControlsSee NotesPower MirrorsNoHeated MirrorsNoSteering WheelSee NotesMirrorsNo Damages ObservedStepsSee NotesHandrailsNo Damages ObservedEngine CompartmentNo Damages ObservedEngine Serial PlateObstructed                                                                                                                                                                                                                                                           | VIN                             | 1GBM7H1C2XJ105054       |
| Engine Hours25,099EMS Warning LightsNo Active WarningsCab InteriorSee NotesDriver's SeatNo Damages ObservedPassenger's SeatNo Damages ObservedTransmission TypeAutomaticPedalsNo Damages ObservedFloorboardNo Damages ObservedRadioYesA/CYesSwitches and ControlsSee NotesPower MirrorsNoHeated MirrorsNoSteering WheelSee NotesMirrorsNo Damages ObservedStepsSee NotesHandrailsNo Damages ObservedEngine CompartmentNo Damages ObservedEngine Serial PlateObstructed                                                                                                                                                                                                                                                                          | GVWR                            | 33,000                  |
| EMS Warning LightsNo Active WarningsEMS Warning LightsNo Active WarningsCab InteriorSee NotesDriver's SeatNo Damages ObservedPassenger's SeatNo Damages ObservedTransmission TypeAutomaticPedalsNo Damages ObservedFloorboardNo Damages ObservedRadioYesA/CYesSwitches and ControlsSee NotesPower MirrorsNoHeated MirrorsNo Damages ObservedSteering WheelSee NotesMirrorsNo Damages ObservedStepsSee NotesHandrailsNo Damages ObservedExhaust PipeSee NotesEngine CompartmentNo Damages ObservedEngine Serial PlateObstructed                                                                                                                                                                                                                  | Odometer                        | 146,300                 |
| Cab InteriorSee NotesDriver's SeatNo Damages ObservedPassenger's SeatNo Damages ObservedTransmission TypeAutomaticPedalsNo Damages ObservedFloorboardNo Damages ObservedRadioYesA/CYesSwitches and ControlsSee NotesPower MirrorsNoHeated MirrorsNoSteering WheelSee NotesMirrorsNo Damages ObservedStepsSee NotesHandrailsNo Damages ObservedEngine CompartmentNo Damages ObservedEngine Serial PlateObstructed                                                                                                                                                                                                                                                                                                                                | Engine Hours                    | 25,099                  |
| Driver's SeatNo Damages ObservedPassenger's SeatNo Damages ObservedTransmission TypeAutomaticPedalsNo Damages ObservedFloorboardNo Damages ObservedRadioYesA/CYesSwitches and ControlsSee NotesPower MirrorsNoHeated MirrorsNoSteering WheelSee NotesMirrorsSee NotesMirrorsSee NotesMirrorsNo Damages ObservedStepsSee NotesHandrailsNo Damages ObservedExhaust PipeSee NotesEngine CompartmentNo Damages ObservedEngine Serial PlateObstructed                                                                                                                                                                                                                                                                                                | EMS Warning Lights              | No Active Warnings      |
| Passenger's SeatNo Damages ObservedTransmission TypeAutomaticPedalsNo Damages ObservedFloorboardNo Damages ObservedRadioYesA/CYesSwitches and ControlsSee NotesPower MirrorsNoHeated MirrorsNoSteering WheelSee NotesMirrorsNo Damages ObservedStepsSee NotesHandrailsNo Damages ObservedExhaust PipeSee NotesEngine CompartmentNo Damages ObservedEngine Serial PlateObstructed                                                                                                                                                                                                                                                                                                                                                                | Cab Interior                    | See Notes               |
| Transmission TypeAutomaticPedalsNo Damages ObservedFloorboardNo Damages ObservedRadioYesA/CYesSwitches and ControlsSee NotesPower MirrorsNoHeated MirrorsNoSteering WheelSee NotesMirrorsNo Damages ObservedStepsSee NotesHandrailsNo Damages ObservedExhaust PipeSee NotesEngine CompartmentNo Damages ObservedEngine Serial PlateObstructed                                                                                                                                                                                                                                                                                                                                                                                                   | Driver's Seat                   | No Damages Observed     |
| PedalsNo Damages ObservedFloorboardNo Damages ObservedRadioYesA/CYesSwitches and ControlsSee NotesPower MirrorsNoHeated MirrorsNoSteering WheelSee NotesMirrorsNo Damages ObservedStepsSee NotesHandrailsNo Damages ObservedExhaust PipeSee NotesEngine CompartmentNo Damages ObservedEngine Serial PlateObstructed                                                                                                                                                                                                                                                                                                                                                                                                                             | Passenger's Seat                | No Damages Observed     |
| FloorboardNo Damages ObservedRadioYesA/CYesSwitches and ControlsSee NotesPower MirrorsNoHeated MirrorsNoSteering WheelSee NotesMirrorsNo Damages ObservedStepsSee NotesHandrailsNo Damages ObservedExhaust PipeSee NotesEngine CompartmentNo Damages ObservedEngine Serial PlateObstructed                                                                                                                                                                                                                                                                                                                                                                                                                                                      | Transmission Type               | Automatic               |
| RadioYesA/CYesSwitches and ControlsSee NotesPower MirrorsNoHeated MirrorsNoSteering WheelSee NotesMirrorsNo Damages ObservedStepsSee NotesHandrailsNo Damages ObservedExhaust PipeSee NotesEngine CompartmentNo Damages ObservedEngine Serial PlateObstructed                                                                                                                                                                                                                                                                                                                                                                                                                                                                                   | Pedals                          | No Damages Observed     |
| A/CYesSwitches and ControlsSee NotesPower MirrorsNoHeated MirrorsNoSteering WheelSee NotesMirrorsNo Damages ObservedStepsSee NotesHandrailsNo Damages ObservedExhaust PipeSee NotesEngine CompartmentNo Damages ObservedEngine Serial PlateObstructed                                                                                                                                                                                                                                                                                                                                                                                                                                                                                           | Floorboard                      | No Damages Observed     |
| Switches and ControlsSee NotesPower MirrorsNoHeated MirrorsNoSteering WheelSee NotesMirrorsNo Damages ObservedStepsSee NotesHandrailsNo Damages ObservedExhaust PipeSee NotesEngine CompartmentNo Damages ObservedEngine Serial PlateObstructed                                                                                                                                                                                                                                                                                                                                                                                                                                                                                                 | Radio                           | Yes                     |
| Power MirrorsNoHeated MirrorsNoSteering WheelSee NotesMirrorsNo Damages ObservedStepsSee NotesHandrailsNo Damages ObservedExhaust PipeSee NotesEngine CompartmentNo Damages ObservedEngine Serial PlateObstructed                                                                                                                                                                                                                                                                                                                                                                                                                                                                                                                               | A/C                             | Yes                     |
| Heated MirrorsNoSteering WheelSee NotesMirrorsNo Damages ObservedStepsSee NotesHandrailsNo Damages ObservedExhaust PipeSee NotesEngine CompartmentNo Damages ObservedEngine Serial PlateObstructed                                                                                                                                                                                                                                                                                                                                                                                                                                                                                                                                              | Switches and Controls           | See Notes               |
| Steering WheelSee NotesMirrorsNo Damages ObservedStepsSee NotesHandrailsNo Damages ObservedExhaust PipeSee NotesEngine CompartmentNo Damages ObservedEngine Serial PlateObstructed                                                                                                                                                                                                                                                                                                                                                                                                                                                                                                                                                              | Power Mirrors                   | No                      |
| Mirrors   No Damages Observed     Steps   See Notes     Handrails   No Damages Observed     Exhaust Pipe   See Notes     Engine Compartment   No Damages Observed     Engine Serial Plate   Obstructed                                                                                                                                                                                                                                                                                                                                                                                                                                                                                                                                          | Heated Mirrors                  | No                      |
| Steps See Notes   Handrails No Damages Observed   Exhaust Pipe See Notes   Engine Compartment No Damages Observed   Engine Serial Plate Obstructed                                                                                                                                                                                                                                                                                                                                                                                                                                                                                                                                                                                              | Steering Wheel                  | See Notes               |
| Handrails No Damages Observed   Exhaust Pipe See Notes   Engine Compartment No Damages Observed   Engine Serial Plate Obstructed                                                                                                                                                                                                                                                                                                                                                                                                                                                                                                                                                                                                                | Mirrors                         | No Damages Observed     |
| Exhaust PipeSee NotesEngine CompartmentNo Damages ObservedEngine Serial PlateObstructed                                                                                                                                                                                                                                                                                                                                                                                                                                                                                                                                                                                                                                                         | Steps                           | See Notes               |
| Engine Compartment No Damages Observed   Engine Serial Plate Obstructed                                                                                                                                                                                                                                                                                                                                                                                                                                                                                                                                                                                                                                                                         | Handrails                       | No Damages Observed     |
| Engine Serial Plate Obstructed                                                                                                                                                                                                                                                                                                                                                                                                                                                                                                                                                                                                                                                                                                                  | Exhaust Pipe                    | See Notes               |
|                                                                                                                                                                                                                                                                                                                                                                                                                                                                                                                                                                                                                                                                                                                                                 | Engine Compartment              | No Damages Observed     |
| Oil Dingtigk                                                                                                                                                                                                                                                                                                                                                                                                                                                                                                                                                                                                                                                                                                                                    | Engine Serial Plate             | Obstructed              |
| Good Color / Good Level                                                                                                                                                                                                                                                                                                                                                                                                                                                                                                                                                                                                                                                                                                                         | Oil Dipstick                    | Good Color / Good Level |
| Coolant Level Good Level                                                                                                                                                                                                                                                                                                                                                                                                                                                                                                                                                                                                                                                                                                                        | Coolant Level                   | Good Level              |
| Suspension No Damages Observed                                                                                                                                                                                                                                                                                                                                                                                                                                                                                                                                                                                                                                                                                                                  | Suspension                      | No Damages Observed     |
| Axles No Damages Observed                                                                                                                                                                                                                                                                                                                                                                                                                                                                                                                                                                                                                                                                                                                       | Axles                           | No Damages Observed     |
| Brakes No Damages Observed                                                                                                                                                                                                                                                                                                                                                                                                                                                                                                                                                                                                                                                                                                                      | Brakes                          | No Damages Observed     |
| Front Lights See Notes                                                                                                                                                                                                                                                                                                                                                                                                                                                                                                                                                                                                                                                                                                                          | Front Lights                    | See Notes               |
| Rear Lights No Damages Observed                                                                                                                                                                                                                                                                                                                                                                                                                                                                                                                                                                                                                                                                                                                 | Rear Lights                     | No Damages Observed     |
| Cylinders See Notes                                                                                                                                                                                                                                                                                                                                                                                                                                                                                                                                                                                                                                                                                                                             | Cylinders                       | See Notes               |
| Left Steer Tire Condition No Damages Observed                                                                                                                                                                                                                                                                                                                                                                                                                                                                                                                                                                                                                                                                                                   | Left Steer Tire Condition       | No Damages Observed     |
| Left Steer Tire Brand General                                                                                                                                                                                                                                                                                                                                                                                                                                                                                                                                                                                                                                                                                                                   | Left Steer Tire Brand           | General                 |
| Left Steer Tire Size 11R22.5                                                                                                                                                                                                                                                                                                                                                                                                                                                                                                                                                                                                                                                                                                                    | Left Steer Tire Size            | 11R22.5                 |
| Left Steer Tire Tread Depth 18/32"<br>Measurement                                                                                                                                                                                                                                                                                                                                                                                                                                                                                                                                                                                                                                                                                               |                                 | 18/32"                  |
| Left Outer Drive Tire Condition No Damages Observed                                                                                                                                                                                                                                                                                                                                                                                                                                                                                                                                                                                                                                                                                             | Left Outer Drive Tire Condition | No Damages Observed     |