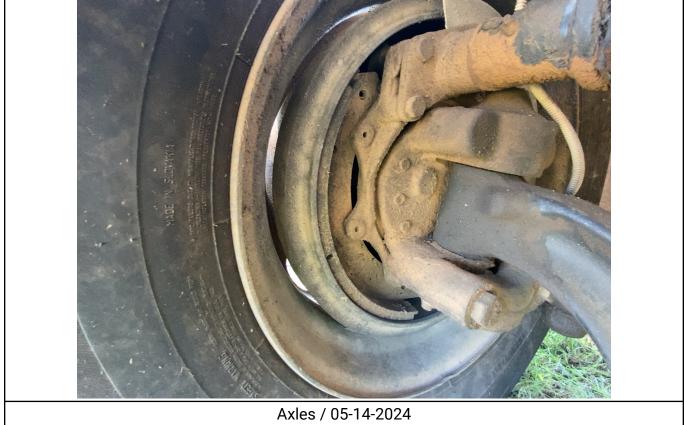

Attachments / 05-15-2024

Wirrors / 05-14-2024

Steps / 05-14-2024

Engine Compartment / 05-14-2024

Axles / Suspension / 05-14-2024

Unit Condition / 05-14-2024

Unit Condition / 05-14-2024

Axles / 05-14-2024

Left Outer Drive Tire Tread Depth Measurement / 05-14-2024

Left Outer Drive Tire Tread Depth Measurement / 05-14-2024

Left Inner Drive Tire Tread Depth Measurement / 05-14-2024

Axles / 05-14-2024

Right Outer Drive Tire Condition / Right Inner Drive Tire Condition / 05-15-2024

Right Outer Drive Tire Brand / 05-16-2024

Right Outer Drive Tire Size / 05-14-2024

Right Outer Drive Tire Tread Depth Measurement / 05-14-2024

Right Inner Drive Tire Tread Depth Measurement / 05-14-2024

Axles / 05-14-2024