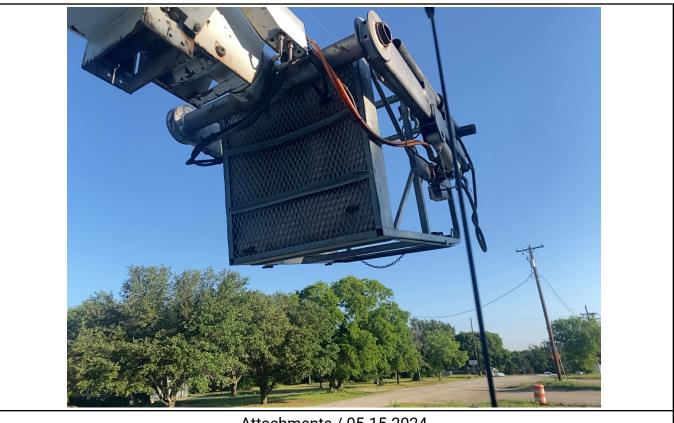

#### Notes / Description

The unit runs and drives. The engine information was acquired via a VIN decoder software. The front bumper is rusty. The front bumper is modified. The bed of unit is rusty. The wire roll holder is rusty. The dash is broken. The EMS panel is broken. The windshield is cracked. The steering wheel is taped up. The driver's seat is torn. The dash has wires hanging from it. The interior is dirty. The beacon light is broken. The control panel for boom is faded and missing screws. The right door paint is chipping. The left step is bent and rusty. The muffler is bent. The storage box is bent. Steering gearbox may be leaking oil. The right and left rear cylinders may be leaking. The undercarriage is rusty. The right rear drive hub is leaking oil. The rear diff may be leaking. The brake can dust caps are missing.

Attachments / 05-15-2024

Wirrors / 05-14-2024

Steps / 05-14-2024

Engine Compartment / 05-14-2024

Axles / Suspension / 05-14-2024

Unit Condition / 05-14-2024

Unit Condition / 05-14-2024

Axles / 05-14-2024