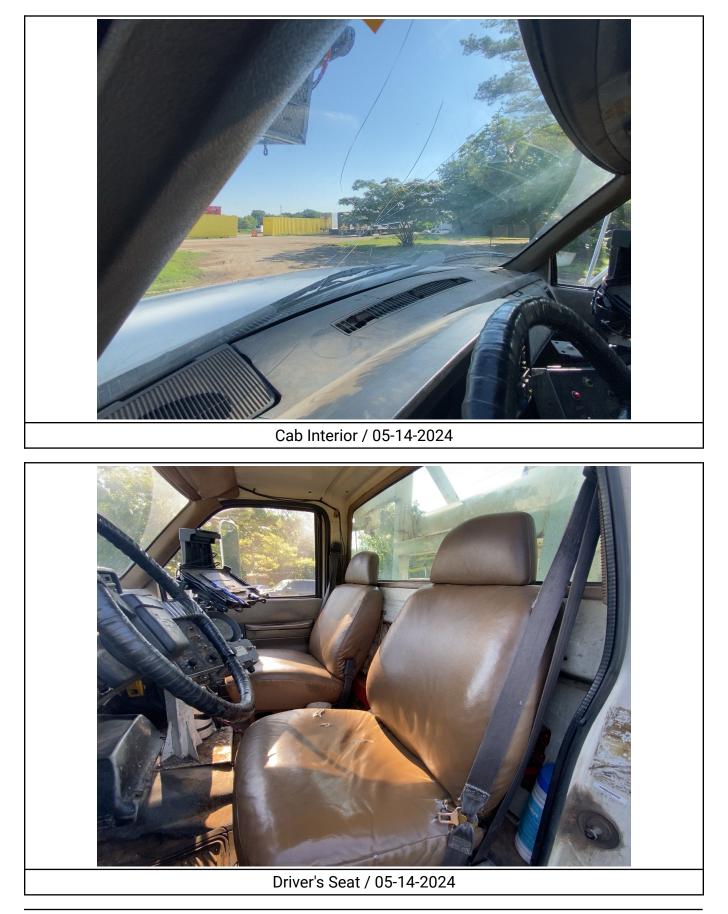

# 1999 CHEVROLET C7500 / 0

| Year1999MakeChevroletModelC7500Date of Inspection05/14/2024Location of Inspection5112 E University Dr , Denton, TX,<br>76208, USAVIN1GBM7H1C2XJ105054GVWR33,000Odometer146,300Engine Hours25,099EMS Warning LightsNo Active WarningsCab InteriorSee NotesDriver's SeatNo Damages ObservedPassenger's SeatNo Damages ObservedFloorboardNo Damages ObservedFloorboardNo Damages ObservedRadioYesA/CYesSwitches and ControlsSee NotesPower MirrorsNoHeated MirrorsNoSteering WheelSee NotesMirrorsNo Damages ObservedStepsSee NotesMirrorsNo Damages ObservedEngine CompartmentNo Damages ObservedEngine CompartmentNo Damages ObservedEngine CompartmentObstructedObstructedObstructed                                                            | Specifications                  |                         |
|-------------------------------------------------------------------------------------------------------------------------------------------------------------------------------------------------------------------------------------------------------------------------------------------------------------------------------------------------------------------------------------------------------------------------------------------------------------------------------------------------------------------------------------------------------------------------------------------------------------------------------------------------------------------------------------------------------------------------------------------------|---------------------------------|-------------------------|
| ModelC7500Date of Inspection05/14/2024Location of Inspection5112 E University Dr , Denton, TX,<br>76208, USAVIN1GBM7H1C2XJ105054GVWR33,000Odometer146,300Engine Hours25,099EMS Warning LightsNo Active WarningsCab InteriorSee NotesDriver's SeatNo Damages ObservedPassenger's SeatNo Damages ObservedTransmission TypeAutomaticPedalsNo Damages ObservedFloorboardNo Damages ObservedRadioYesA/CYesSwitches and ControlsSee NotesPower MirrorsNoHeated MirrorsNo Damages ObservedStepsSee NotesMirrorsNo Damages ObservedEtaging WheelSee NotesMirrorsNo Damages ObservedEtaging WheelSee NotesMirrorsNo Damages ObservedEtaging WheelSee NotesHandrailsNo Damages ObservedEngine CompartmentNo Damages ObservedEngine Serial PlateObstructed | Year                            | 1999                    |
| Date of Inspection05/14/2024Location of Inspection5112 E University Dr , Denton, TX,<br>76208, USAVIN1GBM7H1C2XJ105054GVWR33,000Odometer146,300Engine Hours25,099EMS Warning LightsNo Active WarningsCab InteriorSee NotesDriver's SeatNo Damages ObservedPassenger's SeatNo Damages ObservedFloorboardNo Damages ObservedFloorboardNo Damages ObservedRadioYesA/CYesSwitches and ControlsSee NotesPower MirrorsNoHeated MirrorsNoSteering WheelSee NotesMirrorsNo Damages ObservedStepsSee NotesPirorsNoEngine CompartmentNo Damages ObservedEngine CompartmentNo Damages ObservedEngine Serial PlateObstructed                                                                                                                                | Make                            | Chevrolet               |
| Location of Inspection5112 E University Dr , Denton, TX,<br>76208, USAVIN1GBM7H1C2XJ105054GVWR33,000Odometer146,300Engine Hours25,099EMS Warning LightsNo Active WarningsCab InteriorSee NotesDriver's SeatNo Damages ObservedPassenger's SeatNo Damages ObservedTransmission TypeAutomaticPedalsNo Damages ObservedFloorboardNo Damages ObservedRadioYesA/CYesSwitches and ControlsSee NotesPower MirrorsNoHeated MirrorsNoSteering WheelSee NotesMirrorsNo Damages ObservedStepsSee NotesHandrailsNo Damages ObservedEngine CompartmentNo Damages ObservedEngine Serial PlateObstructed                                                                                                                                                       | Model                           | C7500                   |
| 76208, USAVIN1GBM7H1C2XJ105054GVWR33,000Odometer146,300Engine Hours25,099EMS Warning LightsNo Active WarningsCab InteriorSee NotesDriver's SeatNo Damages ObservedPassenger's SeatNo Damages ObservedTransmission TypeAutomaticPedalsNo Damages ObservedFloorboardNo Damages ObservedRadioYesA/CYesSwitches and ControlsSee NotesPower MirrorsNoHeated MirrorsNoSteering WheelSee NotesMirrorsNo Damages ObservedStepsSee NotesHandrailsNo Damages ObservedEngine CompartmentNo Damages ObservedEngine Serial PlateObstructed                                                                                                                                                                                                                   | Date of Inspection              | 05/14/2024              |
| GVWR33,000Odometer146,300Engine Hours25,099EMS Warning LightsNo Active WarningsCab InteriorSee NotesDriver's SeatNo Damages ObservedPassenger's SeatNo Damages ObservedTransmission TypeAutomaticPedalsNo Damages ObservedFloorboardNo Damages ObservedRadioYesA/CYesSwitches and ControlsSee NotesPower MirrorsNoHeated MirrorsNo Damages ObservedStepsSee NotesMirrorsNo Damages ObservedStepsSee NotesHandrailsNo Damages ObservedEngine CompartmentNo Damages ObservedEngine Serial PlateObstructed                                                                                                                                                                                                                                         | Location of Inspection          |                         |
| Odometer146,300Engine Hours25,099EMS Warning LightsNo Active WarningsCab InteriorSee NotesDriver's SeatNo Damages ObservedPassenger's SeatNo Damages ObservedTransmission TypeAutomaticPedalsNo Damages ObservedFloorboardNo Damages ObservedRadioYesA/CYesSwitches and ControlsSee NotesPower MirrorsNoHeated MirrorsNoSteering WheelSee NotesMirrorsNo Damages ObservedStepsSee NotesHandrailsNo Damages ObservedEngine CompartmentNo Damages ObservedEngine Serial PlateObstructed                                                                                                                                                                                                                                                           | VIN                             | 1GBM7H1C2XJ105054       |
| Engine Hours25,099EMS Warning LightsNo Active WarningsCab InteriorSee NotesDriver's SeatNo Damages ObservedPassenger's SeatNo Damages ObservedTransmission TypeAutomaticPedalsNo Damages ObservedFloorboardNo Damages ObservedRadioYesA/CYesSwitches and ControlsSee NotesPower MirrorsNoHeated MirrorsNoSteering WheelSee NotesMirrorsNo Damages ObservedStepsSee NotesHandrailsNo Damages ObservedEngine CompartmentNo Damages ObservedEngine Serial PlateObstructed                                                                                                                                                                                                                                                                          | GVWR                            | 33,000                  |
| EMS Warning LightsNo Active WarningsEMS Warning LightsNo Active WarningsCab InteriorSee NotesDriver's SeatNo Damages ObservedPassenger's SeatNo Damages ObservedTransmission TypeAutomaticPedalsNo Damages ObservedFloorboardNo Damages ObservedRadioYesA/CYesSwitches and ControlsSee NotesPower MirrorsNoHeated MirrorsNo Damages ObservedSteering WheelSee NotesMirrorsNo Damages ObservedStepsSee NotesHandrailsNo Damages ObservedExhaust PipeSee NotesEngine CompartmentNo Damages ObservedEngine Serial PlateObstructed                                                                                                                                                                                                                  | Odometer                        | 146,300                 |
| Cab InteriorSee NotesDriver's SeatNo Damages ObservedPassenger's SeatNo Damages ObservedTransmission TypeAutomaticPedalsNo Damages ObservedFloorboardNo Damages ObservedRadioYesA/CYesSwitches and ControlsSee NotesPower MirrorsNoHeated MirrorsNoSteering WheelSee NotesMirrorsNo Damages ObservedStepsSee NotesHandrailsNo Damages ObservedEngine CompartmentNo Damages ObservedEngine Serial PlateObstructed                                                                                                                                                                                                                                                                                                                                | Engine Hours                    | 25,099                  |
| Driver's SeatNo Damages ObservedPassenger's SeatNo Damages ObservedTransmission TypeAutomaticPedalsNo Damages ObservedFloorboardNo Damages ObservedRadioYesA/CYesSwitches and ControlsSee NotesPower MirrorsNoHeated MirrorsNoSteering WheelSee NotesMirrorsSee NotesMirrorsSee NotesMirrorsNo Damages ObservedStepsSee NotesHandrailsNo Damages ObservedExhaust PipeSee NotesEngine CompartmentNo Damages ObservedEngine Serial PlateObstructed                                                                                                                                                                                                                                                                                                | EMS Warning Lights              | No Active Warnings      |
| Passenger's SeatNo Damages ObservedTransmission TypeAutomaticPedalsNo Damages ObservedFloorboardNo Damages ObservedRadioYesA/CYesSwitches and ControlsSee NotesPower MirrorsNoHeated MirrorsNoSteering WheelSee NotesMirrorsNo Damages ObservedStepsSee NotesHandrailsNo Damages ObservedExhaust PipeSee NotesEngine CompartmentNo Damages ObservedEngine Serial PlateObstructed                                                                                                                                                                                                                                                                                                                                                                | Cab Interior                    | See Notes               |
| Transmission TypeAutomaticPedalsNo Damages ObservedFloorboardNo Damages ObservedRadioYesA/CYesSwitches and ControlsSee NotesPower MirrorsNoHeated MirrorsNoSteering WheelSee NotesMirrorsNo Damages ObservedStepsSee NotesHandrailsNo Damages ObservedExhaust PipeSee NotesEngine CompartmentNo Damages ObservedEngine Serial PlateObstructed                                                                                                                                                                                                                                                                                                                                                                                                   | Driver's Seat                   | No Damages Observed     |
| PedalsNo Damages ObservedFloorboardNo Damages ObservedRadioYesA/CYesSwitches and ControlsSee NotesPower MirrorsNoHeated MirrorsNoSteering WheelSee NotesMirrorsNo Damages ObservedStepsSee NotesHandrailsNo Damages ObservedExhaust PipeSee NotesEngine CompartmentNo Damages ObservedEngine Serial PlateObstructed                                                                                                                                                                                                                                                                                                                                                                                                                             | Passenger's Seat                | No Damages Observed     |
| FloorboardNo Damages ObservedRadioYesA/CYesSwitches and ControlsSee NotesPower MirrorsNoHeated MirrorsNoSteering WheelSee NotesMirrorsNo Damages ObservedStepsSee NotesHandrailsNo Damages ObservedExhaust PipeSee NotesEngine CompartmentNo Damages ObservedEngine Serial PlateObstructed                                                                                                                                                                                                                                                                                                                                                                                                                                                      | Transmission Type               | Automatic               |
| RadioYesA/CYesSwitches and ControlsSee NotesPower MirrorsNoHeated MirrorsNoSteering WheelSee NotesMirrorsNo Damages ObservedStepsSee NotesHandrailsNo Damages ObservedExhaust PipeSee NotesEngine CompartmentNo Damages ObservedEngine Serial PlateObstructed                                                                                                                                                                                                                                                                                                                                                                                                                                                                                   | Pedals                          | No Damages Observed     |
| A/CYesSwitches and ControlsSee NotesPower MirrorsNoHeated MirrorsNoSteering WheelSee NotesMirrorsNo Damages ObservedStepsSee NotesHandrailsNo Damages ObservedExhaust PipeSee NotesEngine CompartmentNo Damages ObservedEngine Serial PlateObstructed                                                                                                                                                                                                                                                                                                                                                                                                                                                                                           | Floorboard                      | No Damages Observed     |
| Switches and ControlsSee NotesPower MirrorsNoHeated MirrorsNoSteering WheelSee NotesMirrorsNo Damages ObservedStepsSee NotesHandrailsNo Damages ObservedExhaust PipeSee NotesEngine CompartmentNo Damages ObservedEngine Serial PlateObstructed                                                                                                                                                                                                                                                                                                                                                                                                                                                                                                 | Radio                           | Yes                     |
| Power MirrorsNoHeated MirrorsNoSteering WheelSee NotesMirrorsNo Damages ObservedStepsSee NotesHandrailsNo Damages ObservedExhaust PipeSee NotesEngine CompartmentNo Damages ObservedEngine Serial PlateObstructed                                                                                                                                                                                                                                                                                                                                                                                                                                                                                                                               | A/C                             | Yes                     |
| Heated MirrorsNoSteering WheelSee NotesMirrorsNo Damages ObservedStepsSee NotesHandrailsNo Damages ObservedExhaust PipeSee NotesEngine CompartmentNo Damages ObservedEngine Serial PlateObstructed                                                                                                                                                                                                                                                                                                                                                                                                                                                                                                                                              | Switches and Controls           | See Notes               |
| Steering WheelSee NotesMirrorsNo Damages ObservedStepsSee NotesHandrailsNo Damages ObservedExhaust PipeSee NotesEngine CompartmentNo Damages ObservedEngine Serial PlateObstructed                                                                                                                                                                                                                                                                                                                                                                                                                                                                                                                                                              | Power Mirrors                   | No                      |
| Mirrors   No Damages Observed     Steps   See Notes     Handrails   No Damages Observed     Exhaust Pipe   See Notes     Engine Compartment   No Damages Observed     Engine Serial Plate   Obstructed                                                                                                                                                                                                                                                                                                                                                                                                                                                                                                                                          | Heated Mirrors                  | No                      |
| Steps See Notes   Handrails No Damages Observed   Exhaust Pipe See Notes   Engine Compartment No Damages Observed   Engine Serial Plate Obstructed                                                                                                                                                                                                                                                                                                                                                                                                                                                                                                                                                                                              | Steering Wheel                  | See Notes               |
| Handrails No Damages Observed   Exhaust Pipe See Notes   Engine Compartment No Damages Observed   Engine Serial Plate Obstructed                                                                                                                                                                                                                                                                                                                                                                                                                                                                                                                                                                                                                | Mirrors                         | No Damages Observed     |
| Exhaust PipeSee NotesEngine CompartmentNo Damages ObservedEngine Serial PlateObstructed                                                                                                                                                                                                                                                                                                                                                                                                                                                                                                                                                                                                                                                         | Steps                           | See Notes               |
| Engine Compartment No Damages Observed   Engine Serial Plate Obstructed                                                                                                                                                                                                                                                                                                                                                                                                                                                                                                                                                                                                                                                                         | Handrails                       | No Damages Observed     |
| Engine Serial Plate Obstructed                                                                                                                                                                                                                                                                                                                                                                                                                                                                                                                                                                                                                                                                                                                  | Exhaust Pipe                    | See Notes               |
|                                                                                                                                                                                                                                                                                                                                                                                                                                                                                                                                                                                                                                                                                                                                                 | Engine Compartment              | No Damages Observed     |
| Oil Dingtigk                                                                                                                                                                                                                                                                                                                                                                                                                                                                                                                                                                                                                                                                                                                                    | Engine Serial Plate             | Obstructed              |
| Good Color / Good Level                                                                                                                                                                                                                                                                                                                                                                                                                                                                                                                                                                                                                                                                                                                         | Oil Dipstick                    | Good Color / Good Level |
| Coolant Level Good Level                                                                                                                                                                                                                                                                                                                                                                                                                                                                                                                                                                                                                                                                                                                        | Coolant Level                   | Good Level              |
| Suspension No Damages Observed                                                                                                                                                                                                                                                                                                                                                                                                                                                                                                                                                                                                                                                                                                                  | Suspension                      | No Damages Observed     |
| Axles No Damages Observed                                                                                                                                                                                                                                                                                                                                                                                                                                                                                                                                                                                                                                                                                                                       | Axles                           | No Damages Observed     |
| Brakes No Damages Observed                                                                                                                                                                                                                                                                                                                                                                                                                                                                                                                                                                                                                                                                                                                      | Brakes                          | No Damages Observed     |
| Front Lights See Notes                                                                                                                                                                                                                                                                                                                                                                                                                                                                                                                                                                                                                                                                                                                          | Front Lights                    | See Notes               |
| Rear Lights No Damages Observed                                                                                                                                                                                                                                                                                                                                                                                                                                                                                                                                                                                                                                                                                                                 | Rear Lights                     | No Damages Observed     |
| Cylinders See Notes                                                                                                                                                                                                                                                                                                                                                                                                                                                                                                                                                                                                                                                                                                                             | Cylinders                       | See Notes               |
| Left Steer Tire Condition No Damages Observed                                                                                                                                                                                                                                                                                                                                                                                                                                                                                                                                                                                                                                                                                                   | Left Steer Tire Condition       | No Damages Observed     |
| Left Steer Tire Brand General                                                                                                                                                                                                                                                                                                                                                                                                                                                                                                                                                                                                                                                                                                                   | Left Steer Tire Brand           | General                 |
| Left Steer Tire Size 11R22.5                                                                                                                                                                                                                                                                                                                                                                                                                                                                                                                                                                                                                                                                                                                    | Left Steer Tire Size            | 11R22.5                 |
| Left Steer Tire Tread Depth 18/32"<br>Measurement                                                                                                                                                                                                                                                                                                                                                                                                                                                                                                                                                                                                                                                                                               |                                 | 18/32"                  |
| Left Outer Drive Tire Condition No Damages Observed                                                                                                                                                                                                                                                                                                                                                                                                                                                                                                                                                                                                                                                                                             | Left Outer Drive Tire Condition | No Damages Observed     |

#### Notes / Description

The unit runs and drives. The engine information was acquired via a VIN decoder software. The front bumper is rusty. The front bumper is modified. The bed of unit is rusty. The wire roll holder is rusty. The dash is broken. The EMS panel is broken. The windshield is cracked. The steering wheel is taped up. The driver's seat is torn. The dash has wires hanging from it. The interior is dirty. The beacon light is broken. The control panel for boom is faded and missing screws. The right door paint is chipping. The left step is bent and rusty. The muffler is bent. The storage box is bent. Steering gearbox may be leaking oil. The right and left rear cylinders may be leaking. The undercarriage is rusty. The right rear drive hub is leaking oil. The rear diff may be leaking. The brake can dust caps are missing.