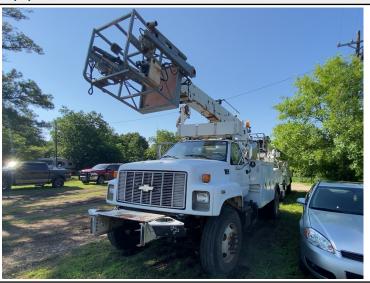

r Drive Tire Condition No Damages Observed                                                                                                                                                                                                                                                                                                                                                                                                                                                                                                                                                                                                                                                                                             | Left Outer Drive Tire Condition | No Damages Observed     |

#### **Equipment Photo**



#### Video Inspection Link

https://app.aspenfieldservices.com/jobs/video/qvKrSg3zv3A9k7uku

#### Notes / Description

The unit runs and drives. The engine information was acquired via a VIN decoder software. The front bumper is rusty. The front bumper is modified. The bed of unit is rusty. The wire roll holder is rusty. The dash is broken. The EMS panel is broken. The windshield is cracked. The steering wheel is taped up. The driver's seat is torn. The dash has wires hanging from it. The interior is dirty. The beacon light is broken. The control panel for boom is faded and missing screws. The right door paint is chipping. The left step is bent and rusty. The muffler is bent. The storage box is bent. Steering gearbox may be leaking oil. The right and left rear cylinders may be leaking. T