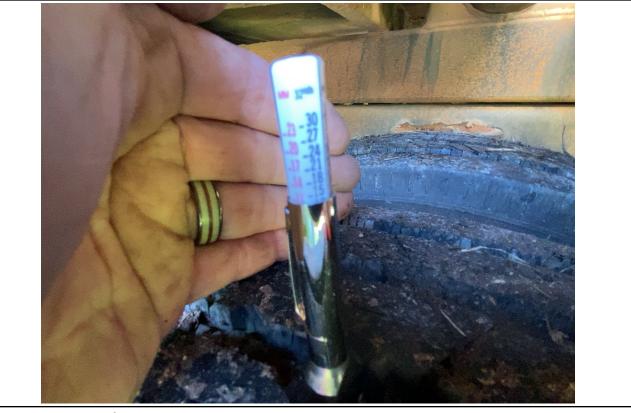

Left Outer Drive Tire Tread Depth Measurement / 05-14-2024

Left Outer Drive Tire Tread Depth Measurement / 05-14-2024

Left Inner Drive Tire Tread Depth Measurement / 05-14-2024

Axles / 05-14-2024

Right Outer Drive Tire Condition / Right Inner Drive Tire Condition / 05-15-2024