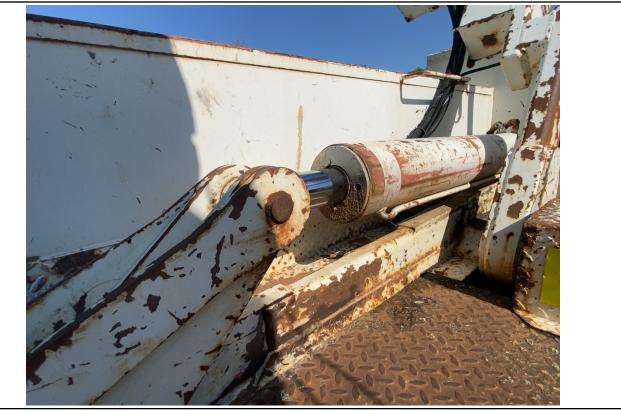

#### Notes / Description

The unit runs and drives. The engine information was acquired via a VIN decoder software. The front bumper is rusty. The front bumper is modified. The bed of unit is rusty. The wire roll holder is rusty. The dash is broken. The EMS panel is broken. The windshield is cracked. The steering wheel is taped up. The driver's seat is torn. The dash has wires hanging from it. The interior is dirty. The beacon light is broken. The control panel for boom is faded and missing screws. The right door paint is chipping. The left step is bent and rusty. The muffler is bent. The storage box is bent. Steering gearbox may be leaking oil. The right and left rear cylinders may be leaking. The undercarriage is rusty. The right rear drive hub is leaking oil. The rear diff may be leaking. The brake can dust caps are missing.

Cylinders / 05-14-2024

Cylinders / 05-14-2024

Left Steer Tire Tread Depth Measurement / 05-14-2024

Right Steer Tire Tread Depth Measurement / 05-14-2024

Right Steer Tire Size / 05-16-2024

Left Outer Drive Tire Brand / 05-16-2024