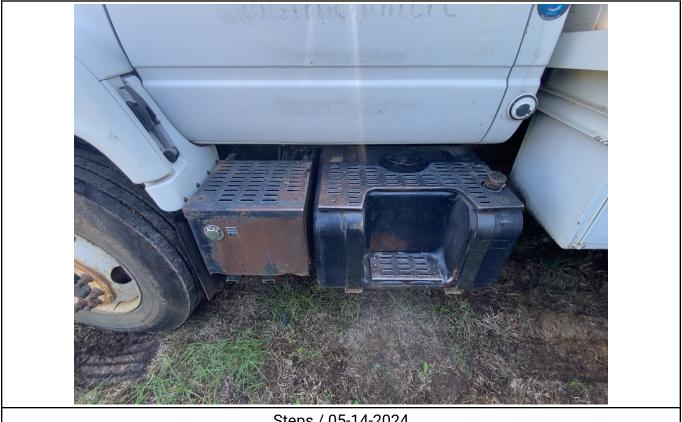

Attachments / 05-15-2024

Wirrors / 05-14-2024

Steps / 05-14-2024

Engine Compartment / 05-14-2024

Axles / Suspension / 05-14-2024

Unit Condition / 05-14-2024

Unit Condition / 05-14-2024

Axles / 05-14-2024

#### Notes / Description

The unit runs and drives. The engine information was acquired via a VIN decoder software. The front bumper is rusty. The front bumper is modified. The bed of unit is rusty. The wire roll holder is rusty. The dash is broken. The EMS panel is broken. The windshield is cracked. The steering wheel is taped up. The driver's seat is torn. The dash has wires hanging from it. The interior is dirty. The beacon light is broken. The control panel for boom is faded and missing screws. The right door paint is chipping. The left step is bent and rusty. The muffler is bent. The storage box is bent. Steering gearbox may be leaking oil. The right and left rear cylinders may be leaking. The undercarriage is rusty. The right rear drive hub is leaking oil. The rear diff may be leaking. The brake can dust caps are missing.