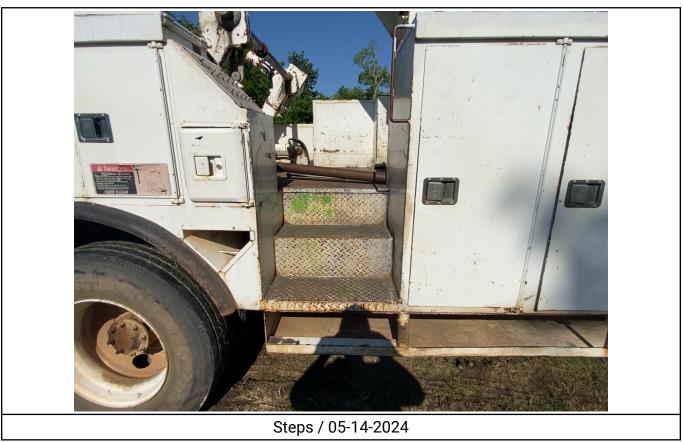

#### Notes / Description

The unit runs and drives. The engine information was acquired via a VIN decoder software. The front bumper is rusty. The front bumper is modified. The bed of unit is rusty. The wire roll holder is rusty. The dash is broken. The EMS panel is broken. The windshield is cracked. The steering wheel is taped up. The driver's seat is torn. The dash has wires hanging from it. The interior is dirty. The beacon light is broken. The control panel for boom is faded and missing screws. The right door paint is chipping. The left step is bent and rusty. The muffler is bent. The storage box is bent. Steering gearbox may be leaking oil. The right and left rear cylinders may be leaking. The undercarriage is rusty. The right rear drive hub is leaking oil. The rear diff may be leaking. The brake can dust caps are missing.

Attachments / 05-15-2024

Wirrors / 05-14-2024

Steps / 05-14-2024

Engine Compartment / 05-14-2024

Axles / Suspension / 05-14-2024

Unit Condition / 05-14-2024

Unit Condition / 05-14-2024

Axles / 05-14-2024