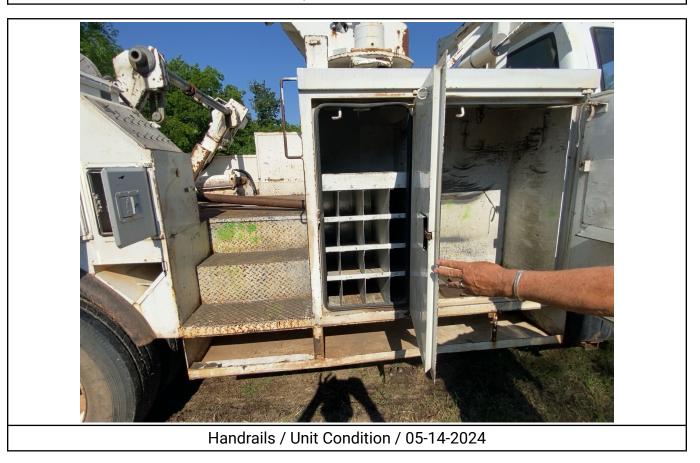

Attachments / 05-15-2024

Wirrors / 05-14-2024

Steps / 05-14-2024

Engine Compartment / 05-14-2024

Axles / Suspension / 05-14-2024

Unit Condition / 05-14-2024

Unit Condition / 05-14-2024

Axles / 05-14-2024

#### Notes / Description

The unit runs and drives. The engine information was acquired via a VIN decoder software. The front bumper is rusty. The front bumper is modified. The bed of unit is rusty. The wire roll holder is rusty. The dash is broken. The EMS panel is broken. The windshield is cracked. The steering wheel is taped up. The driver's seat is torn. The dash has wires hanging from it. The interior is dirty. The beacon light is broken. The control panel for boom is faded and missing screws. The right door paint is chipping. The left step is bent and rusty. The muffler is bent. The storage box is bent. Steering gearbox may be leaking oil. The right and left rear cylinders may be leaking. The undercarriage is rusty. The right rear drive hub is leaking oil. The rear diff may be leaking. The brake can dust caps are missing.