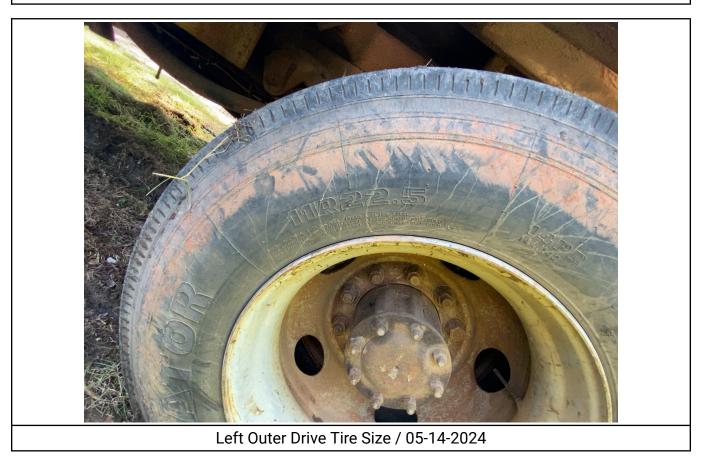

Job #: 71495 / VIN: 1GBM7H1C2XJ105054

| Left Outer Drive Tire Brand                       | Gladiator                            |
|---------------------------------------------------|--------------------------------------|
| Left Outer Drive Tire Size                        | 11R22.5                              |
| Left Outer Drive Tire Tread Depth<br>Measurement  | 14/32"                               |
| Left Inner Drive Tire Condition                   | No Damages Observed                  |
| Left Inner Drive Tire Tread Depth<br>Measurement  | 11/32"                               |
| Right Steer Tire Condition                        | No Damages Observed                  |
| Right Steer Tire Brand                            | General                              |
| Right Steer Tire Size                             | 11R22.5                              |
| Right Steer Tire Tread Depth<br>Measurement       | 17/32"                               |
| Right Outer Drive Tire Condition                  | No Damages Observed                  |
| Right Outer Drive Tire Brand                      | Gladiator                            |
| Right Outer Drive Tire Size                       | 11R22.5                              |
| Right Outer Drive Tire Tread Depth<br>Measurement | 13/32"                               |
| Right Inner Drive Tire Condition                  | No Damages Observed                  |
| Right Inner Drive Tire Tread Depth<br>Measurement | 14/32"                               |
| Axle Information                                  | Front: 12,000 lbs / Rear: 21,000 lbs |
| Transmission Information                          | Could Not Be Located                 |
| Engine Information                                | 7.2L                                 |