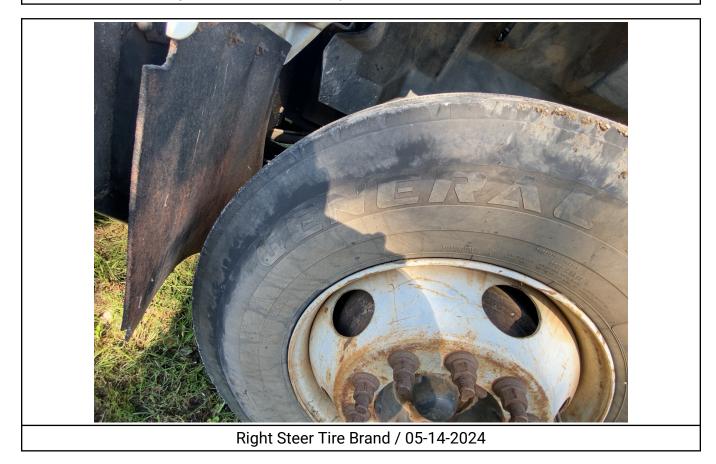

Job #: 71495 / VIN: 1GBM7H1C2XJ105054

| Left Outer Drive Tire Brand                       | Gladiator                            |
|---------------------------------------------------|--------------------------------------|
| Left Outer Drive Tire Size                        | 11R22.5                              |
| Left Outer Drive Tire Tread Depth<br>Measurement  | 14/32"                               |
| Left Inner Drive Tire Condition                   | No Damages Observed                  |
| Left Inner Drive Tire Tread Depth<br>Measurement  | 11/32"                               |
| Right Steer Tire Condition                        | No Damages Observed                  |
| Right Steer Tire Brand                            | General                              |
| Right Steer Tire Size                             | 11R22.5                              |
| Right Steer Tire Tread Depth<br>Measurement       | 17/32"                               |
| Right Outer Drive Tire Condition                  | No Damages Observed                  |
| Right Outer Drive Tire Brand                      | Gladiator                            |
| Right Outer Drive Tire Size                       | 11R22.5                              |
| Right Outer Drive Tire Tread Depth<br>Measurement | 13/32"                               |
| Right Inner Drive Tire Condition                  | No Damages Observed                  |
| Right Inner Drive Tire Tread Depth<br>Measurement | 14/32"                               |
| Axle Information                                  | Front: 12,000 lbs / Rear: 21,000 lbs |
| Transmission Information                          | Could Not Be Located                 |
| Engine Information                                | 7.2L                                 |