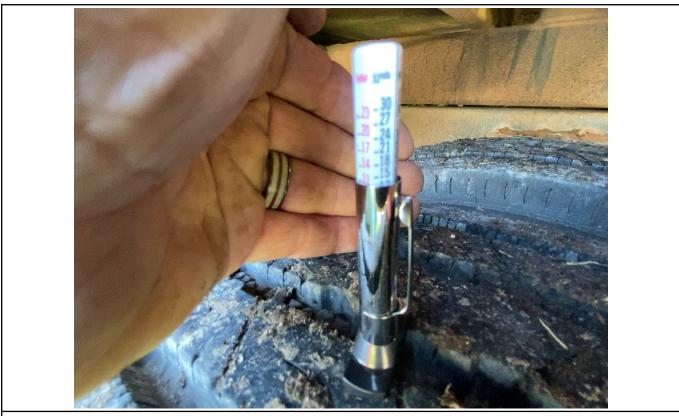

Left Outer Drive Tire Tread Depth Measurement / 05-14-2024

Left Outer Drive Tire Tread Depth Measurement / 05-14-2024

Left Inner Drive Tire Tread Depth Measurement / 05-14-2024

Axles / 05-14-2024

Right Outer Drive Tire Condition / Right Inner Drive Tire Condition / 05-15-2024