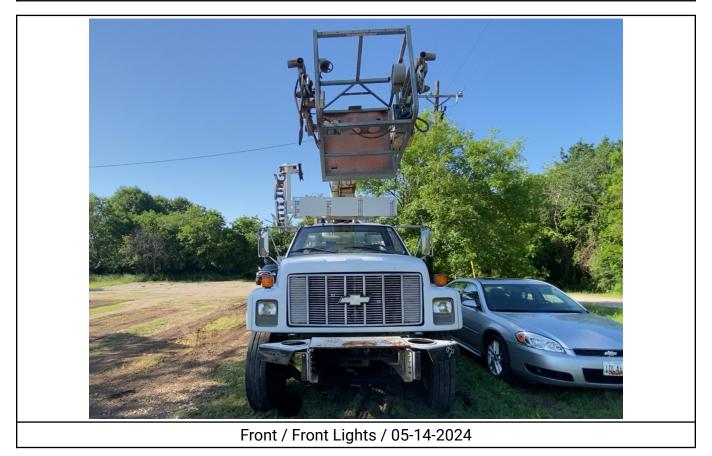

Front Left / 05-16-2024

Front Right / 05-14-2024

Rear Left / 05-14-2024

Steering Wheel / 05-15-2024

Floorboard / 05-14-2024

Radio / A/C / Switches and Controls / 05-14-2024

Switches and Controls / 05-14-2024