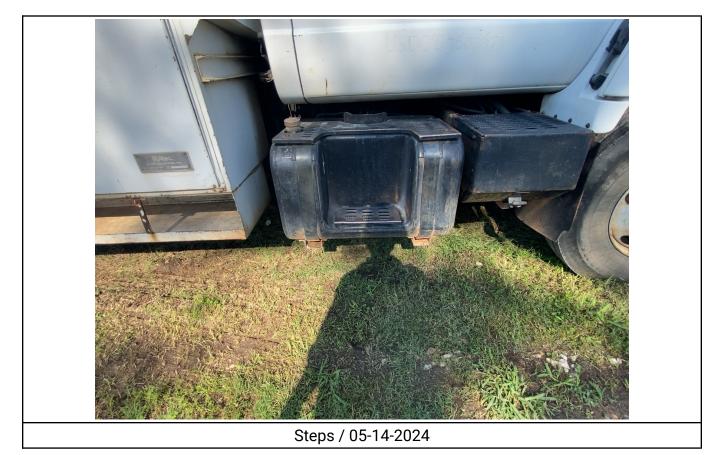

#### Notes / Description

The unit runs and drives. The engine information was acquired via a VIN decoder software. The front bumper is rusty. The front bumper is modified. The bed of unit is rusty. The wire roll holder is rusty. The dash is broken. The EMS panel is broken. The windshield is cracked. The steering wheel is taped up. The driver's seat is torn. The dash has wires hanging from it. The interior is dirty. The beacon light is broken. The control panel for boom is faded and missing screws. The right door paint is chipping. The left step is bent and rusty. The muffler is bent. The storage box is bent. Steering gearbox may be leaking oil. The right and left rear cylinders may be leaking. The undercarriage is rusty. The right rear drive hub is leaking oil. The rear diff may be leaking. The brake can dust caps are missing.

Attachments / 05-15-2024

Wirrors / 05-14-2024

Steps / 05-14-2024

Engine Compartment / 05-14-2024

Axles / Suspension / 05-14-2024

Unit Condition / 05-14-2024

Unit Condition / 05-14-2024

Axles / 05-14-2024