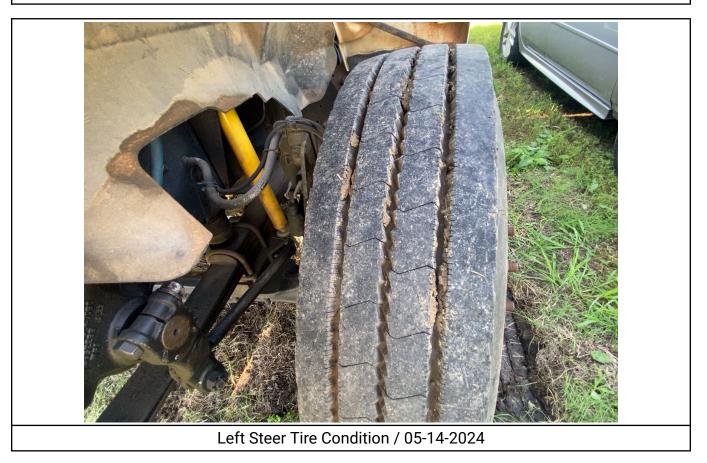

Cylinders / 05-14-2024

Cylinders / 05-14-2024

Left Steer Tire Tread Depth Measurement / 05-14-2024

Right Steer Tire Tread Depth Measurement / 05-14-2024

Right Steer Tire Size / 05-16-2024

Left Outer Drive Tire Brand / 05-16-2024