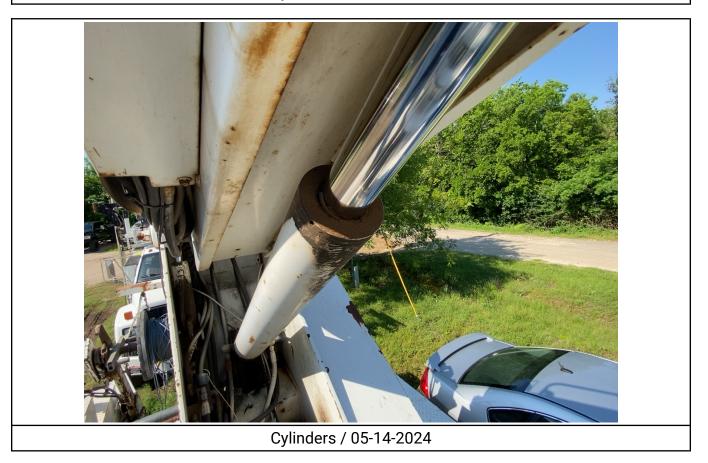

Cylinders / 05-14-2024

Cylinders / 05-14-2024

Left Steer Tire Tread Depth Measurement / 05-14-2024

Right Steer Tire Tread Depth Measurement / 05-14-2024

Right Steer Tire Size / 05-16-2024

Left Outer Drive Tire Brand / 05-16-2024

#### Notes / Description

The unit runs and drives. The engine information was acquired via a VIN decoder software. The front bumper is rusty. The front bumper is modified. The bed of unit is rusty. The wire roll holder is rusty. The dash is broken. The EMS panel is broken. The windshield is cracked. The steering wheel is taped up. The driver's seat is torn. The dash has wires hanging from it. The interior is dirty. The beacon light is broken. The control panel for boom is faded and missing screws. The right door paint is chipping. The left step is bent and rusty. The muffler is bent. The storage box is bent. Steering gearbox may be leaking oil. The right and left rear cylinders may be leaking. The undercarriage is rusty. The right rear drive hub is leaking oil. The rear diff may be leaking. The brake can dust caps are missing.