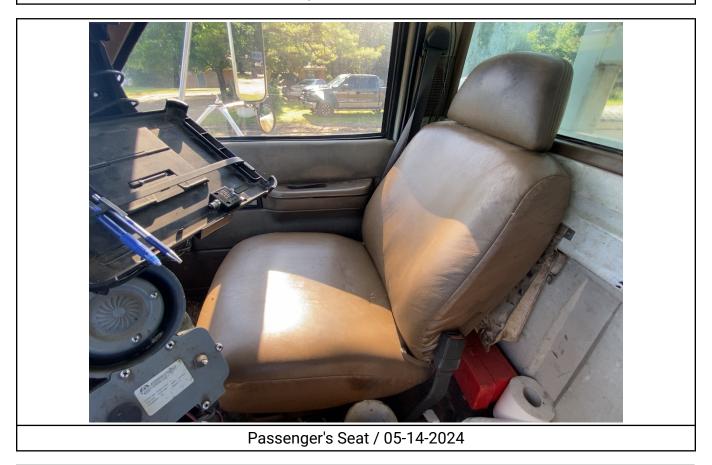

#### Notes / Description

The unit runs and drives. The engine information was acquired via a VIN decoder software. The front bumper is rusty. The front bumper is modified. The bed of unit is rusty. The wire roll holder is rusty. The dash is broken. The EMS panel is broken. The windshield is cracked. The steering wheel is taped up. The driver's seat is torn. The dash has wires hanging from it. The interior is dirty. The beacon light is broken. The control panel for boom is faded and missing screws. The right door paint is chipping. The left step is bent and rusty. The muffler is bent. The storage box is bent. Steering gearbox may be leaking oil. The right and left rear cylinders may be leaking. The undercarriage is rusty. The right rear drive hub is leaking oil. The rear diff may be leaking. The brake can dust caps are missing.