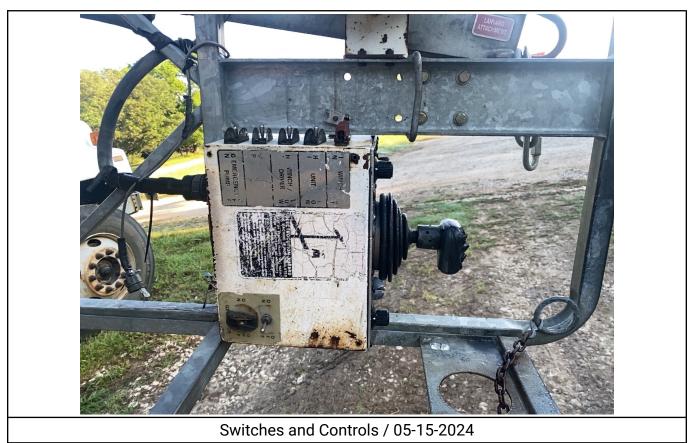

#### Notes / Description

The unit runs and drives. The engine information was acquired via a VIN decoder software. The front bumper is rusty. The front bumper is modified. The bed of unit is rusty. The wire roll holder is rusty. The dash is broken. The EMS panel is broken. The windshield is cracked. The steering wheel is taped up. The driver's seat is torn. The dash has wires hanging from it. The interior is dirty. The beacon light is broken. The control panel for boom is faded and missing screws. The right door paint is chipping. The left step is bent and rusty. The muffler is bent. The storage box is bent. Steering gearbox may be leaking oil. The right and left rear cylinders may be leaking. The undercarriage is rusty. The right rear drive hub is leaking oil. The rear diff may be leaking. The brake can dust caps are missing.

Front Left / 05-16-2024

Front Right / 05-14-2024

Rear Left / 05-14-2024

Steering Wheel / 05-15-2024

Floorboard / 05-14-2024

Radio / A/C / Switches and Controls / 05-14-2024

Switches and Controls / 05-14-2024