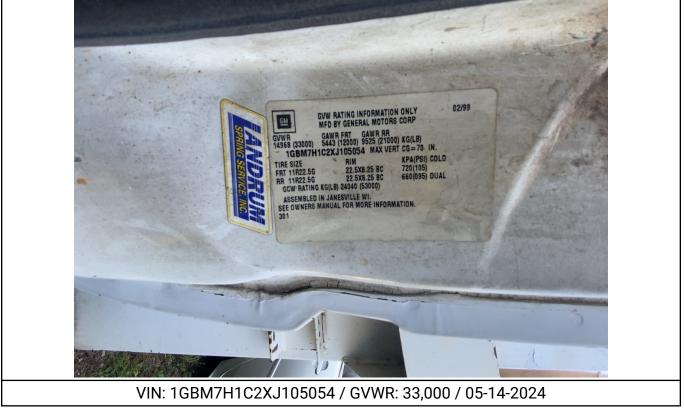

# 1999 CHEVROLET C7500 / 0

| Year1999MakeChevroletModelC7500Date of Inspection05/14/2024Location of Inspection5112 E University Dr , Denton, TX,<br>76208, USAVIN1GBM7H1C2XJ105054GVWR33,000Odometer146,300Engine Hours25,099EMS Warning LightsNo Active WarningsCab InteriorSee NotesDriver's SeatNo Damages ObservedPassenger's SeatNo Damages ObservedFloorboardNo Damages ObservedFloorboardNo Damages ObservedRadioYesA/CYesSwitches and ControlsSee NotesPower MirrorsNoHeated MirrorsNoSteering WheelSee NotesMirrorsNo Damages ObservedStepsSee NotesMirrorsNo Damages ObservedEngine CompartmentNo Damages ObservedEngine CompartmentNo Damages ObservedEngine CompartmentObstructedObstructedObstructed                                                            | Specifications                  |                         |
|-------------------------------------------------------------------------------------------------------------------------------------------------------------------------------------------------------------------------------------------------------------------------------------------------------------------------------------------------------------------------------------------------------------------------------------------------------------------------------------------------------------------------------------------------------------------------------------------------------------------------------------------------------------------------------------------------------------------------------------------------|---------------------------------|-------------------------|
| ModelC7500Date of Inspection05/14/2024Location of Inspection5112 E University Dr , Denton, TX,<br>76208, USAVIN1GBM7H1C2XJ105054GVWR33,000Odometer146,300Engine Hours25,099EMS Warning LightsNo Active WarningsCab InteriorSee NotesDriver's SeatNo Damages ObservedPassenger's SeatNo Damages ObservedTransmission TypeAutomaticPedalsNo Damages ObservedFloorboardNo Damages ObservedRadioYesA/CYesSwitches and ControlsSee NotesPower MirrorsNoHeated MirrorsNo Damages ObservedStepsSee NotesMirrorsNo Damages ObservedEtaging WheelSee NotesMirrorsNo Damages ObservedEtaging WheelSee NotesMirrorsNo Damages ObservedEtaging WheelSee NotesHandrailsNo Damages ObservedEngine CompartmentNo Damages ObservedEngine Serial PlateObstructed | Year                            | 1999                    |
| Date of Inspection05/14/2024Location of Inspection5112 E University Dr , Denton, TX,<br>76208, USAVIN1GBM7H1C2XJ105054GVWR33,000Odometer146,300Engine Hours25,099EMS Warning LightsNo Active WarningsCab InteriorSee NotesDriver's SeatNo Damages ObservedPassenger's SeatNo Damages ObservedFloorboardNo Damages ObservedFloorboardNo Damages ObservedRadioYesA/CYesSwitches and ControlsSee NotesPower MirrorsNoHeated MirrorsNoSteering WheelSee NotesMirrorsNo Damages ObservedStepsSee NotesPirorsNoEngine CompartmentNo Damages ObservedEngine CompartmentNo Damages ObservedEngine Serial PlateObstructed                                                                                                                                | Make                            | Chevrolet               |
| Location of Inspection5112 E University Dr , Denton, TX,<br>76208, USAVIN1GBM7H1C2XJ105054GVWR33,000Odometer146,300Engine Hours25,099EMS Warning LightsNo Active WarningsCab InteriorSee NotesDriver's SeatNo Damages ObservedPassenger's SeatNo Damages ObservedTransmission TypeAutomaticPedalsNo Damages ObservedFloorboardNo Damages ObservedRadioYesA/CYesSwitches and ControlsSee NotesPower MirrorsNoHeated MirrorsNoSteering WheelSee NotesMirrorsNo Damages ObservedStepsSee NotesHandrailsNo Damages ObservedEngine CompartmentNo Damages ObservedEngine Serial PlateObstructed                                                                                                                                                       | Model                           | C7500                   |
| 76208, USAVIN1GBM7H1C2XJ105054GVWR33,000Odometer146,300Engine Hours25,099EMS Warning LightsNo Active WarningsCab InteriorSee NotesDriver's SeatNo Damages ObservedPassenger's SeatNo Damages ObservedTransmission TypeAutomaticPedalsNo Damages ObservedFloorboardNo Damages ObservedRadioYesA/CYesSwitches and ControlsSee NotesPower MirrorsNoHeated MirrorsNoSteering WheelSee NotesMirrorsNo Damages ObservedStepsSee NotesHandrailsNo Damages ObservedEngine CompartmentNo Damages ObservedEngine Serial PlateObstructed                                                                                                                                                                                                                   | Date of Inspection              | 05/14/2024              |
| GVWR33,000Odometer146,300Engine Hours25,099EMS Warning LightsNo Active WarningsCab InteriorSee NotesDriver's SeatNo Damages ObservedPassenger's SeatNo Damages ObservedTransmission TypeAutomaticPedalsNo Damages ObservedFloorboardNo Damages ObservedRadioYesA/CYesSwitches and ControlsSee NotesPower MirrorsNoHeated MirrorsNo Damages ObservedStepsSee NotesMirrorsNo Damages ObservedStepsSee NotesHandrailsNo Damages ObservedEngine CompartmentNo Damages ObservedEngine Serial PlateObstructed                                                                                                                                                                                                                                         | Location of Inspection          |                         |
| Odometer146,300Engine Hours25,099EMS Warning LightsNo Active WarningsCab InteriorSee NotesDriver's SeatNo Damages ObservedPassenger's SeatNo Damages ObservedTransmission TypeAutomaticPedalsNo Damages ObservedFloorboardNo Damages ObservedRadioYesA/CYesSwitches and ControlsSee NotesPower MirrorsNoHeated MirrorsNoSteering WheelSee NotesMirrorsNo Damages ObservedStepsSee NotesHandrailsNo Damages ObservedEngine CompartmentNo Damages ObservedEngine Serial PlateObstructed                                                                                                                                                                                                                                                           | VIN                             | 1GBM7H1C2XJ105054       |
| Engine Hours25,099EMS Warning LightsNo Active WarningsCab InteriorSee NotesDriver's SeatNo Damages ObservedPassenger's SeatNo Damages ObservedTransmission TypeAutomaticPedalsNo Damages ObservedFloorboardNo Damages ObservedRadioYesA/CYesSwitches and ControlsSee NotesPower MirrorsNoHeated MirrorsNoSteering WheelSee NotesMirrorsNo Damages ObservedStepsSee NotesHandrailsNo Damages ObservedEngine CompartmentNo Damages ObservedEngine Serial PlateObstructed                                                                                                                                                                                                                                                                          | GVWR                            | 33,000                  |
| EMS Warning LightsNo Active WarningsEMS Warning LightsNo Active WarningsCab InteriorSee NotesDriver's SeatNo Damages ObservedPassenger's SeatNo Damages ObservedTransmission TypeAutomaticPedalsNo Damages ObservedFloorboardNo Damages ObservedRadioYesA/CYesSwitches and ControlsSee NotesPower MirrorsNoHeated MirrorsNo Damages ObservedSteering WheelSee NotesMirrorsNo Damages ObservedStepsSee NotesHandrailsNo Damages ObservedExhaust PipeSee NotesEngine CompartmentNo Damages ObservedEngine Serial PlateObstructed                                                                                                                                                                                                                  | Odometer                        | 146,300                 |
| Cab InteriorSee NotesDriver's SeatNo Damages ObservedPassenger's SeatNo Damages ObservedTransmission TypeAutomaticPedalsNo Damages ObservedFloorboardNo Damages ObservedRadioYesA/CYesSwitches and ControlsSee NotesPower MirrorsNoHeated MirrorsNoSteering WheelSee NotesMirrorsNo Damages ObservedStepsSee NotesHandrailsNo Damages ObservedEngine CompartmentNo Damages ObservedEngine Serial PlateObstructed                                                                                                                                                                                                                                                                                                                                | Engine Hours                    | 25,099                  |
| Driver's SeatNo Damages ObservedPassenger's SeatNo Damages ObservedTransmission TypeAutomaticPedalsNo Damages ObservedFloorboardNo Damages ObservedRadioYesA/CYesSwitches and ControlsSee NotesPower MirrorsNoHeated MirrorsNoSteering WheelSee NotesMirrorsSee NotesMirrorsSee NotesMirrorsNo Damages ObservedStepsSee NotesHandrailsNo Damages ObservedExhaust PipeSee NotesEngine CompartmentNo Damages ObservedEngine Serial PlateObstructed                                                                                                                                                                                                                                                                                                | EMS Warning Lights              | No Active Warnings      |
| Passenger's SeatNo Damages ObservedTransmission TypeAutomaticPedalsNo Damages ObservedFloorboardNo Damages ObservedRadioYesA/CYesSwitches and ControlsSee NotesPower MirrorsNoHeated MirrorsNoSteering WheelSee NotesMirrorsNo Damages ObservedStepsSee NotesHandrailsNo Damages ObservedExhaust PipeSee NotesEngine CompartmentNo Damages ObservedEngine Serial PlateObstructed                                                                                                                                                                                                                                                                                                                                                                | Cab Interior                    | See Notes               |
| Transmission TypeAutomaticPedalsNo Damages ObservedFloorboardNo Damages ObservedRadioYesA/CYesSwitches and ControlsSee NotesPower MirrorsNoHeated MirrorsNoSteering WheelSee NotesMirrorsNo Damages ObservedStepsSee NotesHandrailsNo Damages ObservedExhaust PipeSee NotesEngine CompartmentNo Damages ObservedEngine Serial PlateObstructed                                                                                                                                                                                                                                                                                                                                                                                                   | Driver's Seat                   | No Damages Observed     |
| PedalsNo Damages ObservedFloorboardNo Damages ObservedRadioYesA/CYesSwitches and ControlsSee NotesPower MirrorsNoHeated MirrorsNoSteering WheelSee NotesMirrorsNo Damages ObservedStepsSee NotesHandrailsNo Damages ObservedExhaust PipeSee NotesEngine CompartmentNo Damages ObservedEngine Serial PlateObstructed                                                                                                                                                                                                                                                                                                                                                                                                                             | Passenger's Seat                | No Damages Observed     |
| FloorboardNo Damages ObservedRadioYesA/CYesSwitches and ControlsSee NotesPower MirrorsNoHeated MirrorsNoSteering WheelSee NotesMirrorsNo Damages ObservedStepsSee NotesHandrailsNo Damages ObservedExhaust PipeSee NotesEngine CompartmentNo Damages ObservedEngine Serial PlateObstructed                                                                                                                                                                                                                                                                                                                                                                                                                                                      | Transmission Type               | Automatic               |
| RadioYesA/CYesSwitches and ControlsSee NotesPower MirrorsNoHeated MirrorsNoSteering WheelSee NotesMirrorsNo Damages ObservedStepsSee NotesHandrailsNo Damages ObservedExhaust PipeSee NotesEngine CompartmentNo Damages ObservedEngine Serial PlateObstructed                                                                                                                                                                                                                                                                                                                                                                                                                                                                                   | Pedals                          | No Damages Observed     |
| A/CYesSwitches and ControlsSee NotesPower MirrorsNoHeated MirrorsNoSteering WheelSee NotesMirrorsNo Damages ObservedStepsSee NotesHandrailsNo Damages ObservedExhaust PipeSee NotesEngine CompartmentNo Damages ObservedEngine Serial PlateObstructed                                                                                                                                                                                                                                                                                                                                                                                                                                                                                           | Floorboard                      | No Damages Observed     |
| Switches and ControlsSee NotesPower MirrorsNoHeated MirrorsNoSteering WheelSee NotesMirrorsNo Damages ObservedStepsSee NotesHandrailsNo Damages ObservedExhaust PipeSee NotesEngine CompartmentNo Damages ObservedEngine Serial PlateObstructed                                                                                                                                                                                                                                                                                                                                                                                                                                                                                                 | Radio                           | Yes                     |
| Power MirrorsNoHeated MirrorsNoSteering WheelSee NotesMirrorsNo Damages ObservedStepsSee NotesHandrailsNo Damages ObservedExhaust PipeSee NotesEngine CompartmentNo Damages ObservedEngine Serial PlateObstructed                                                                                                                                                                                                                                                                                                                                                                                                                                                                                                                               | A/C                             | Yes                     |
| Heated MirrorsNoSteering WheelSee NotesMirrorsNo Damages ObservedStepsSee NotesHandrailsNo Damages ObservedExhaust PipeSee NotesEngine CompartmentNo Damages ObservedEngine Serial PlateObstructed                                                                                                                                                                                                                                                                                                                                                                                                                                                                                                                                              | Switches and Controls           | See Notes               |
| Steering WheelSee NotesMirrorsNo Damages ObservedStepsSee NotesHandrailsNo Damages ObservedExhaust PipeSee NotesEngine CompartmentNo Damages ObservedEngine Serial PlateObstructed                                                                                                                                                                                                                                                                                                                                                                                                                                                                                                                                                              | Power Mirrors                   | No                      |
| Mirrors   No Damages Observed     Steps   See Notes     Handrails   No Damages Observed     Exhaust Pipe   See Notes     Engine Compartment   No Damages Observed     Engine Serial Plate   Obstructed                                                                                                                                                                                                                                                                                                                                                                                                                                                                                                                                          | Heated Mirrors                  | No                      |
| Steps See Notes   Handrails No Damages Observed   Exhaust Pipe See Notes   Engine Compartment No Damages Observed   Engine Serial Plate Obstructed                                                                                                                                                                                                                                                                                                                                                                                                                                                                                                                                                                                              | Steering Wheel                  | See Notes               |
| Handrails No Damages Observed   Exhaust Pipe See Notes   Engine Compartment No Damages Observed   Engine Serial Plate Obstructed                                                                                                                                                                                                                                                                                                                                                                                                                                                                                                                                                                                                                | Mirrors                         | No Damages Observed     |
| Exhaust PipeSee NotesEngine CompartmentNo Damages ObservedEngine Serial PlateObstructed                                                                                                                                                                                                                                                                                                                                                                                                                                                                                                                                                                                                                                                         | Steps                           | See Notes               |
| Engine Compartment No Damages Observed   Engine Serial Plate Obstructed                                                                                                                                                                                                                                                                                                                                                                                                                                                                                                                                                                                                                                                                         | Handrails                       | No Damages Observed     |
| Engine Serial Plate Obstructed                                                                                                                                                                                                                                                                                                                                                                                                                                                                                                                                                                                                                                                                                                                  | Exhaust Pipe                    | See Notes               |
|                                                                                                                                                                                                                                                                                                                                                                                                                                                                                                                                                                                                                                                                                                                                                 | Engine Compartment              | No Damages Observed     |
| Oil Dingtigk                                                                                                                                                                                                                                                                                                                                                                                                                                                                                                                                                                                                                                                                                                                                    | Engine Serial Plate             | Obstructed              |
| Good Color / Good Level                                                                                                                                                                                                                                                                                                                                                                                                                                                                                                                                                                                                                                                                                                                         | Oil Dipstick                    | Good Color / Good Level |
| Coolant Level Good Level                                                                                                                                                                                                                                                                                                                                                                                                                                                                                                                                                                                                                                                                                                                        | Coolant Level                   | Good Level              |
| Suspension No Damages Observed                                                                                                                                                                                                                                                                                                                                                                                                                                                                                                                                                                                                                                                                                                                  | Suspension                      | No Damages Observed     |
| Axles No Damages Observed                                                                                                                                                                                                                                                                                                                                                                                                                                                                                                                                                                                                                                                                                                                       | Axles                           | No Damages Observed     |
| Brakes No Damages Observed                                                                                                                                                                                                                                                                                                                                                                                                                                                                                                                                                                                                                                                                                                                      | Brakes                          | No Damages Observed     |
| Front Lights See Notes                                                                                                                                                                                                                                                                                                                                                                                                                                                                                                                                                                                                                                                                                                                          | Front Lights                    | See Notes               |
| Rear Lights No Damages Observed                                                                                                                                                                                                                                                                                                                                                                                                                                                                                                                                                                                                                                                                                                                 | Rear Lights                     | No Damages Observed     |
| Cylinders See Notes                                                                                                                                                                                                                                                                                                                                                                                                                                                                                                                                                                                                                                                                                                                             | Cylinders                       | See Notes               |
| Left Steer Tire Condition No Damages Observed                                                                                                                                                                                                                                                                                                                                                                                                                                                                                                                                                                                                                                                                                                   | Left Steer Tire Condition       | No Damages Observed     |
| Left Steer Tire Brand General                                                                                                                                                                                                                                                                                                                                                                                                                                                                                                                                                                                                                                                                                                                   | Left Steer Tire Brand           | General                 |
| Left Steer Tire Size 11R22.5                                                                                                                                                                                                                                                                                                                                                                                                                                                                                                                                                                                                                                                                                                                    | Left Steer Tire Size            | 11R22.5                 |
| Left Steer Tire Tread Depth 18/32"<br>Measurement                                                                                                                                                                                                                                                                                                                                                                                                                                                                                                                                                                                                                                                                                               |                                 | 18/32"                  |
| Left Outer Drive Tire Condition No Damages Observed                                                                                                                                                                                                                                                                                                                                                                                                                                                                                                                                                                                                                                                                                             | Left Outer Drive Tire Condition | No Damages Observed     |

Job #: 71495 / VIN: 1GBM7H1C2XJ105054

| Left Outer Drive Tire Brand                       | Gladiator                            |
|---------------------------------------------------|--------------------------------------|
| Left Outer Drive Tire Size                        | 11R22.5                              |
| Left Outer Drive Tire Tread Depth<br>Measurement  | 14/32"                               |
| Left Inner Drive Tire Condition                   | No Damages Observed                  |
| Left Inner Drive Tire Tread Depth<br>Measurement  | 11/32"                               |
| Right Steer Tire Condition                        | No Damages Observed                  |
| Right Steer Tire Brand                            | General                              |
| Right Steer Tire Size                             | 11R22.5                              |
| Right Steer Tire Tread Depth<br>Measurement       | 17/32"                               |
| Right Outer Drive Tire Condition                  | No Damages Observed                  |
| Right Outer Drive Tire Brand                      | Gladiator                            |
| Right Outer Drive Tire Size                       | 11R22.5                              |
| Right Outer Drive Tire Tread Depth<br>Measurement | 13/32"                               |
| Right Inner Drive Tire Condition                  | No Damages Observed                  |
| Right Inner Drive Tire Tread Depth<br>Measurement | 14/32"                               |
| Axle Information                                  | Front: 12,000 lbs / Rear: 21,000 lbs |
| Transmission Information                          | Could Not Be Located                 |
| Engine Information                                | 7.2L                                 |