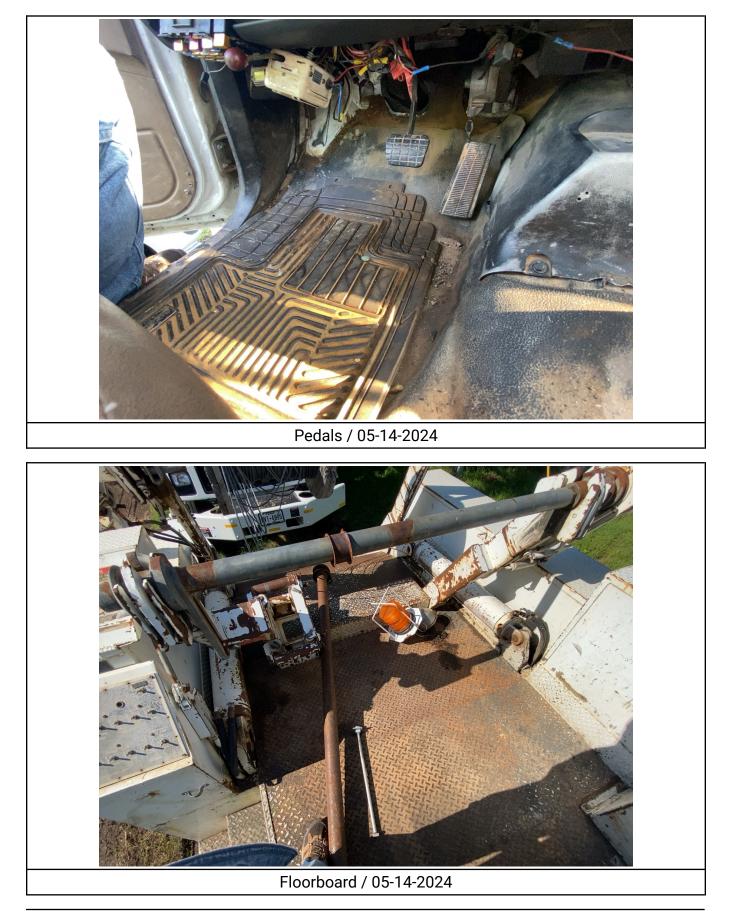

Front Left / 05-16-2024

Front Right / 05-14-2024

Rear Left / 05-14-2024

Steering Wheel / 05-15-2024

Floorboard / 05-14-2024

Radio / A/C / Switches and Controls / 05-14-2024

Switches and Controls / 05-14-2024