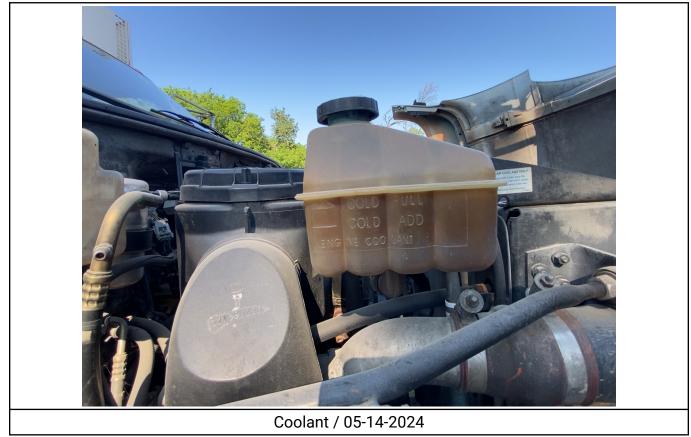

# 1999 CHEVROLET C7500 / 0

| Year1999MakeChevroletModelC7500Date of Inspection05/14/2024Location of Inspection5112 E University Dr , Denton, TX,<br>76208, USAVIN1GBM7H1C2XJ105054GVWR33,000Odometer146,300Engine Hours25,099EMS Warning LightsNo Active WarningsCab InteriorSee NotesDriver's SeatNo Damages ObservedPassenger's SeatNo Damages ObservedFloorboardNo Damages ObservedFloorboardNo Damages ObservedRadioYesA/CYesSwitches and ControlsSee NotesPower MirrorsNoHeated MirrorsNoSteering WheelSee NotesMirrorsNo Damages ObservedStepsSee NotesMirrorsNo Damages ObservedEngine CompartmentNo Damages ObservedEngine CompartmentNo Damages ObservedEngine CompartmentObstructedObstructedObstructed                                                            | Specifications                  |                         |
|-------------------------------------------------------------------------------------------------------------------------------------------------------------------------------------------------------------------------------------------------------------------------------------------------------------------------------------------------------------------------------------------------------------------------------------------------------------------------------------------------------------------------------------------------------------------------------------------------------------------------------------------------------------------------------------------------------------------------------------------------|---------------------------------|-------------------------|
| ModelC7500Date of Inspection05/14/2024Location of Inspection5112 E University Dr , Denton, TX,<br>76208, USAVIN1GBM7H1C2XJ105054GVWR33,000Odometer146,300Engine Hours25,099EMS Warning LightsNo Active WarningsCab InteriorSee NotesDriver's SeatNo Damages ObservedPassenger's SeatNo Damages ObservedTransmission TypeAutomaticPedalsNo Damages ObservedFloorboardNo Damages ObservedRadioYesA/CYesSwitches and ControlsSee NotesPower MirrorsNoHeated MirrorsNo Damages ObservedStepsSee NotesMirrorsNo Damages ObservedEtaging WheelSee NotesMirrorsNo Damages ObservedEtaging WheelSee NotesMirrorsNo Damages ObservedEtaging WheelSee NotesHandrailsNo Damages ObservedEngine CompartmentNo Damages ObservedEngine Serial PlateObstructed | Year                            | 1999                    |
| Date of Inspection05/14/2024Location of Inspection5112 E University Dr , Denton, TX,<br>76208, USAVIN1GBM7H1C2XJ105054GVWR33,000Odometer146,300Engine Hours25,099EMS Warning LightsNo Active WarningsCab InteriorSee NotesDriver's SeatNo Damages ObservedPassenger's SeatNo Damages ObservedFloorboardNo Damages ObservedFloorboardNo Damages ObservedRadioYesA/CYesSwitches and ControlsSee NotesPower MirrorsNoHeated MirrorsNoSteering WheelSee NotesMirrorsNo Damages ObservedStepsSee NotesPirorsNoEngine CompartmentNo Damages ObservedEngine CompartmentNo Damages ObservedEngine Serial PlateObstructed                                                                                                                                | Make                            | Chevrolet               |
| Location of Inspection5112 E University Dr , Denton, TX,<br>76208, USAVIN1GBM7H1C2XJ105054GVWR33,000Odometer146,300Engine Hours25,099EMS Warning LightsNo Active WarningsCab InteriorSee NotesDriver's SeatNo Damages ObservedPassenger's SeatNo Damages ObservedTransmission TypeAutomaticPedalsNo Damages ObservedFloorboardNo Damages ObservedRadioYesA/CYesSwitches and ControlsSee NotesPower MirrorsNoHeated MirrorsNoSteering WheelSee NotesMirrorsNo Damages ObservedStepsSee NotesHandrailsNo Damages ObservedEngine CompartmentNo Damages ObservedEngine Serial PlateObstructed                                                                                                                                                       | Model                           | C7500                   |
| 76208, USAVIN1GBM7H1C2XJ105054GVWR33,000Odometer146,300Engine Hours25,099EMS Warning LightsNo Active WarningsCab InteriorSee NotesDriver's SeatNo Damages ObservedPassenger's SeatNo Damages ObservedTransmission TypeAutomaticPedalsNo Damages ObservedFloorboardNo Damages ObservedRadioYesA/CYesSwitches and ControlsSee NotesPower MirrorsNoHeated MirrorsNoSteering WheelSee NotesMirrorsNo Damages ObservedStepsSee NotesHandrailsNo Damages ObservedEngine CompartmentNo Damages ObservedEngine Serial PlateObstructed                                                                                                                                                                                                                   | Date of Inspection              | 05/14/2024              |
| GVWR33,000Odometer146,300Engine Hours25,099EMS Warning LightsNo Active WarningsCab InteriorSee NotesDriver's SeatNo Damages ObservedPassenger's SeatNo Damages ObservedTransmission TypeAutomaticPedalsNo Damages ObservedFloorboardNo Damages ObservedRadioYesA/CYesSwitches and ControlsSee NotesPower MirrorsNoHeated MirrorsNo Damages ObservedStepsSee NotesMirrorsNo Damages ObservedStepsSee NotesHandrailsNo Damages ObservedEngine CompartmentNo Damages ObservedEngine Serial PlateObstructed                                                                                                                                                                                                                                         | Location of Inspection          |                         |
| Odometer146,300Engine Hours25,099EMS Warning LightsNo Active WarningsCab InteriorSee NotesDriver's SeatNo Damages ObservedPassenger's SeatNo Damages ObservedTransmission TypeAutomaticPedalsNo Damages ObservedFloorboardNo Damages ObservedRadioYesA/CYesSwitches and ControlsSee NotesPower MirrorsNoHeated MirrorsNoSteering WheelSee NotesMirrorsNo Damages ObservedStepsSee NotesHandrailsNo Damages ObservedEngine CompartmentNo Damages ObservedEngine Serial PlateObstructed                                                                                                                                                                                                                                                           | VIN                             | 1GBM7H1C2XJ105054       |
| Engine Hours25,099EMS Warning LightsNo Active WarningsCab InteriorSee NotesDriver's SeatNo Damages ObservedPassenger's SeatNo Damages ObservedTransmission TypeAutomaticPedalsNo Damages ObservedFloorboardNo Damages ObservedRadioYesA/CYesSwitches and ControlsSee NotesPower MirrorsNoHeated MirrorsNoSteering WheelSee NotesMirrorsNo Damages ObservedStepsSee NotesHandrailsNo Damages ObservedEngine CompartmentNo Damages ObservedEngine Serial PlateObstructed                                                                                                                                                                                                                                                                          | GVWR                            | 33,000                  |
| EMS Warning LightsNo Active WarningsEMS Warning LightsNo Active WarningsCab InteriorSee NotesDriver's SeatNo Damages ObservedPassenger's SeatNo Damages ObservedTransmission TypeAutomaticPedalsNo Damages ObservedFloorboardNo Damages ObservedRadioYesA/CYesSwitches and ControlsSee NotesPower MirrorsNoHeated MirrorsNo Damages ObservedSteering WheelSee NotesMirrorsNo Damages ObservedStepsSee NotesHandrailsNo Damages ObservedExhaust PipeSee NotesEngine CompartmentNo Damages ObservedEngine Serial PlateObstructed                                                                                                                                                                                                                  | Odometer                        | 146,300                 |
| Cab InteriorSee NotesDriver's SeatNo Damages ObservedPassenger's SeatNo Damages ObservedTransmission TypeAutomaticPedalsNo Damages ObservedFloorboardNo Damages ObservedRadioYesA/CYesSwitches and ControlsSee NotesPower MirrorsNoHeated MirrorsNoSteering WheelSee NotesMirrorsNo Damages ObservedStepsSee NotesHandrailsNo Damages ObservedEngine CompartmentNo Damages ObservedEngine Serial PlateObstructed                                                                                                                                                                                                                                                                                                                                | Engine Hours                    | 25,099                  |
| Driver's SeatNo Damages ObservedPassenger's SeatNo Damages ObservedTransmission TypeAutomaticPedalsNo Damages ObservedFloorboardNo Damages ObservedRadioYesA/CYesSwitches and ControlsSee NotesPower MirrorsNoHeated MirrorsNoSteering WheelSee NotesMirrorsSee NotesMirrorsSee NotesMirrorsNo Damages ObservedStepsSee NotesHandrailsNo Damages ObservedExhaust PipeSee NotesEngine CompartmentNo Damages ObservedEngine Serial PlateObstructed                                                                                                                                                                                                                                                                                                | EMS Warning Lights              | No Active Warnings      |
| Passenger's SeatNo Damages ObservedTransmission TypeAutomaticPedalsNo Damages ObservedFloorboardNo Damages ObservedRadioYesA/CYesSwitches and ControlsSee NotesPower MirrorsNoHeated MirrorsNoSteering WheelSee NotesMirrorsNo Damages ObservedStepsSee NotesHandrailsNo Damages ObservedExhaust PipeSee NotesEngine CompartmentNo Damages ObservedEngine Serial PlateObstructed                                                                                                                                                                                                                                                                                                                                                                | Cab Interior                    | See Notes               |
| Transmission TypeAutomaticPedalsNo Damages ObservedFloorboardNo Damages ObservedRadioYesA/CYesSwitches and ControlsSee NotesPower MirrorsNoHeated MirrorsNoSteering WheelSee NotesMirrorsNo Damages ObservedStepsSee NotesHandrailsNo Damages ObservedExhaust PipeSee NotesEngine CompartmentNo Damages ObservedEngine Serial PlateObstructed                                                                                                                                                                                                                                                                                                                                                                                                   | Driver's Seat                   | No Damages Observed     |
| PedalsNo Damages ObservedFloorboardNo Damages ObservedRadioYesA/CYesSwitches and ControlsSee NotesPower MirrorsNoHeated MirrorsNoSteering WheelSee NotesMirrorsNo Damages ObservedStepsSee NotesHandrailsNo Damages ObservedExhaust PipeSee NotesEngine CompartmentNo Damages ObservedEngine Serial PlateObstructed                                                                                                                                                                                                                                                                                                                                                                                                                             | Passenger's Seat                | No Damages Observed     |
| FloorboardNo Damages ObservedRadioYesA/CYesSwitches and ControlsSee NotesPower MirrorsNoHeated MirrorsNoSteering WheelSee NotesMirrorsNo Damages ObservedStepsSee NotesHandrailsNo Damages ObservedExhaust PipeSee NotesEngine CompartmentNo Damages ObservedEngine Serial PlateObstructed                                                                                                                                                                                                                                                                                                                                                                                                                                                      | Transmission Type               | Automatic               |
| RadioYesA/CYesSwitches and ControlsSee NotesPower MirrorsNoHeated MirrorsNoSteering WheelSee NotesMirrorsNo Damages ObservedStepsSee NotesHandrailsNo Damages ObservedExhaust PipeSee NotesEngine CompartmentNo Damages ObservedEngine Serial PlateObstructed                                                                                                                                                                                                                                                                                                                                                                                                                                                                                   | Pedals                          | No Damages Observed     |
| A/CYesSwitches and ControlsSee NotesPower MirrorsNoHeated MirrorsNoSteering WheelSee NotesMirrorsNo Damages ObservedStepsSee NotesHandrailsNo Damages ObservedExhaust PipeSee NotesEngine CompartmentNo Damages ObservedEngine Serial PlateObstructed                                                                                                                                                                                                                                                                                                                                                                                                                                                                                           | Floorboard                      | No Damages Observed     |
| Switches and ControlsSee NotesPower MirrorsNoHeated MirrorsNoSteering WheelSee NotesMirrorsNo Damages ObservedStepsSee NotesHandrailsNo Damages ObservedExhaust PipeSee NotesEngine CompartmentNo Damages ObservedEngine Serial PlateObstructed                                                                                                                                                                                                                                                                                                                                                                                                                                                                                                 | Radio                           | Yes                     |
| Power MirrorsNoHeated MirrorsNoSteering WheelSee NotesMirrorsNo Damages ObservedStepsSee NotesHandrailsNo Damages ObservedExhaust PipeSee NotesEngine CompartmentNo Damages ObservedEngine Serial PlateObstructed                                                                                                                                                                                                                                                                                                                                                                                                                                                                                                                               | A/C                             | Yes                     |
| Heated MirrorsNoSteering WheelSee NotesMirrorsNo Damages ObservedStepsSee NotesHandrailsNo Damages ObservedExhaust PipeSee NotesEngine CompartmentNo Damages ObservedEngine Serial PlateObstructed                                                                                                                                                                                                                                                                                                                                                                                                                                                                                                                                              | Switches and Controls           | See Notes               |
| Steering WheelSee NotesMirrorsNo Damages ObservedStepsSee NotesHandrailsNo Damages ObservedExhaust PipeSee NotesEngine CompartmentNo Damages ObservedEngine Serial PlateObstructed                                                                                                                                                                                                                                                                                                                                                                                                                                                                                                                                                              | Power Mirrors                   | No                      |
| Mirrors   No Damages Observed     Steps   See Notes     Handrails   No Damages Observed     Exhaust Pipe   See Notes     Engine Compartment   No Damages Observed     Engine Serial Plate   Obstructed                                                                                                                                                                                                                                                                                                                                                                                                                                                                                                                                          | Heated Mirrors                  | No                      |
| Steps See Notes   Handrails No Damages Observed   Exhaust Pipe See Notes   Engine Compartment No Damages Observed   Engine Serial Plate Obstructed                                                                                                                                                                                                                                                                                                                                                                                                                                                                                                                                                                                              | Steering Wheel                  | See Notes               |
| Handrails No Damages Observed   Exhaust Pipe See Notes   Engine Compartment No Damages Observed   Engine Serial Plate Obstructed                                                                                                                                                                                                                                                                                                                                                                                                                                                                                                                                                                                                                | Mirrors                         | No Damages Observed     |
| Exhaust PipeSee NotesEngine CompartmentNo Damages ObservedEngine Serial PlateObstructed                                                                                                                                                                                                                                                                                                                                                                                                                                                                                                                                                                                                                                                         | Steps                           | See Notes               |
| Engine Compartment No Damages Observed   Engine Serial Plate Obstructed                                                                                                                                                                                                                                                                                                                                                                                                                                                                                                                                                                                                                                                                         | Handrails                       | No Damages Observed     |
| Engine Serial Plate Obstructed                                                                                                                                                                                                                                                                                                                                                                                                                                                                                                                                                                                                                                                                                                                  | Exhaust Pipe                    | See Notes               |
|                                                                                                                                                                                                                                                                                                                                                                                                                                                                                                                                                                                                                                                                                                                                                 | Engine Compartment              | No Damages Observed     |
| Oil Dingtigk                                                                                                                                                                                                                                                                                                                                                                                                                                                                                                                                                                                                                                                                                                                                    | Engine Serial Plate             | Obstructed              |
| Good Color / Good Level                                                                                                                                                                                                                                                                                                                                                                                                                                                                                                                                                                                                                                                                                                                         | Oil Dipstick                    | Good Color / Good Level |
| Coolant Level Good Level                                                                                                                                                                                                                                                                                                                                                                                                                                                                                                                                                                                                                                                                                                                        | Coolant Level                   | Good Level              |
| Suspension No Damages Observed                                                                                                                                                                                                                                                                                                                                                                                                                                                                                                                                                                                                                                                                                                                  | Suspension                      | No Damages Observed     |
| Axles No Damages Observed                                                                                                                                                                                                                                                                                                                                                                                                                                                                                                                                                                                                                                                                                                                       | Axles                           | No Damages Observed     |
| Brakes No Damages Observed                                                                                                                                                                                                                                                                                                                                                                                                                                                                                                                                                                                                                                                                                                                      | Brakes                          | No Damages Observed     |
| Front Lights See Notes                                                                                                                                                                                                                                                                                                                                                                                                                                                                                                                                                                                                                                                                                                                          | Front Lights                    | See Notes               |
| Rear Lights No Damages Observed                                                                                                                                                                                                                                                                                                                                                                                                                                                                                                                                                                                                                                                                                                                 | Rear Lights                     | No Damages Observed     |
| Cylinders See Notes                                                                                                                                                                                                                                                                                                                                                                                                                                                                                                                                                                                                                                                                                                                             | Cylinders                       | See Notes               |
| Left Steer Tire Condition No Damages Observed                                                                                                                                                                                                                                                                                                                                                                                                                                                                                                                                                                                                                                                                                                   | Left Steer Tire Condition       | No Damages Observed     |
| Left Steer Tire Brand General                                                                                                                                                                                                                                                                                                                                                                                                                                                                                                                                                                                                                                                                                                                   | Left Steer Tire Brand           | General                 |
| Left Steer Tire Size 11R22.5                                                                                                                                                                                                                                                                                                                                                                                                                                                                                                                                                                                                                                                                                                                    | Left Steer Tire Size            | 11R22.5                 |
| Left Steer Tire Tread Depth 18/32"<br>Measurement                                                                                                                                                                                                                                                                                                                                                                                                                                                                                                                                                                                                                                                                                               |                                 | 18/32"                  |
| Left Outer Drive Tire Condition No Damages Observed                                                                                                                                                                                                                                                                                                                                                                                                                                                                                                                                                                                                                                                                                             | Left Outer Drive Tire Condition | No Damages Observed     |