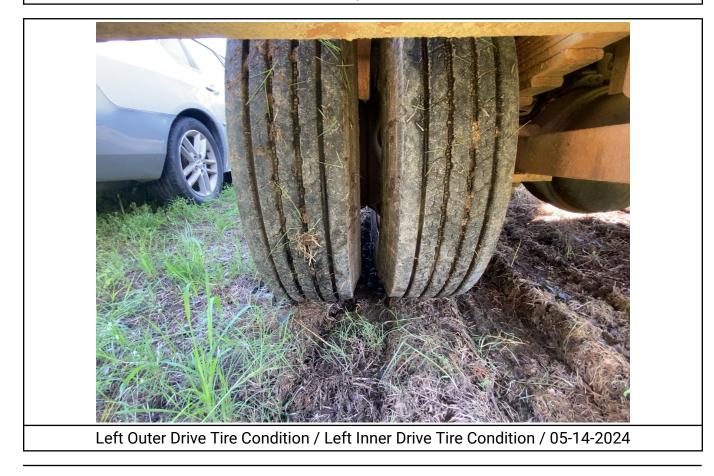

Job #: 71495 / VIN: 1GBM7H1C2XJ105054

| Left Outer Drive Tire Brand                       | Gladiator                            |
|---------------------------------------------------|--------------------------------------|
| Left Outer Drive Tire Size                        | 11R22.5                              |
| Left Outer Drive Tire Tread Depth<br>Measurement  | 14/32"                               |
| Left Inner Drive Tire Condition                   | No Damages Observed                  |
| Left Inner Drive Tire Tread Depth<br>Measurement  | 11/32"                               |
| Right Steer Tire Condition                        | No Damages Observed                  |
| Right Steer Tire Brand                            | General                              |
| Right Steer Tire Size                             | 11R22.5                              |
| Right Steer Tire Tread Depth<br>Measurement       | 17/32"                               |
| Right Outer Drive Tire Condition                  | No Damages Observed                  |
| Right Outer Drive Tire Brand                      | Gladiator                            |
| Right Outer Drive Tire Size                       | 11R22.5                              |
| Right Outer Drive Tire Tread Depth<br>Measurement | 13/32"                               |
| Right Inner Drive Tire Condition                  | No Damages Observed                  |
| Right Inner Drive Tire Tread Depth<br>Measurement | 14/32"                               |
| Axle Information                                  | Front: 12,000 lbs / Rear: 21,000 lbs |
| Transmission Information                          | Could Not Be Located                 |
| Engine Information                                | 7.2L                                 |