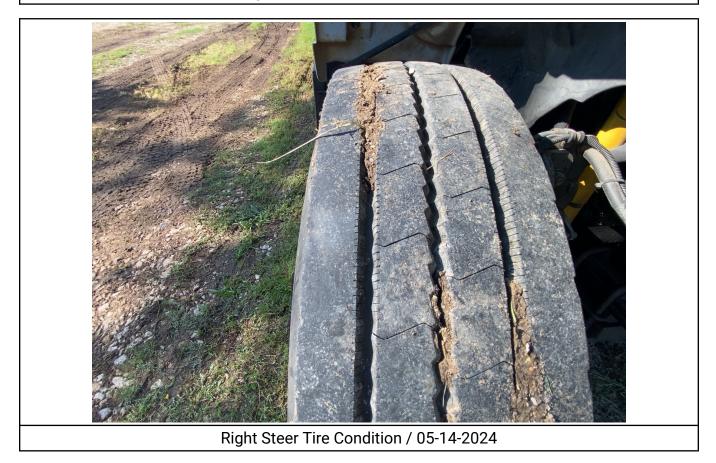

Job #: 71495 / VIN: 1GBM7H1C2XJ105054

| Left Outer Drive Tire Brand                       | Gladiator                            |
|---------------------------------------------------|--------------------------------------|
| Left Outer Drive Tire Size                        | 11R22.5                              |
| Left Outer Drive Tire Tread Depth<br>Measurement  | 14/32"                               |
| Left Inner Drive Tire Condition                   | No Damages Observed                  |
| Left Inner Drive Tire Tread Depth<br>Measurement  | 11/32"                               |
| Right Steer Tire Condition                        | No Damages Observed                  |
| Right Steer Tire Brand                            | General                              |
| Right Steer Tire Size                             | 11R22.5                              |
| Right Steer Tire Tread Depth<br>Measurement       | 17/32"                               |
| Right Outer Drive Tire Condition                  | No Damages Observed                  |
| Right Outer Drive Tire Brand                      | Gladiator                            |
| Right Outer Drive Tire Size                       | 11R22.5                              |
| Right Outer Drive Tire Tread Depth<br>Measurement | 13/32"                               |
| Right Inner Drive Tire Condition                  | No Damages Observed                  |
| Right Inner Drive Tire Tread Depth<br>Measurement | 14/32"                               |
| Axle Information                                  | Front: 12,000 lbs / Rear: 21,000 lbs |
| Transmission Information                          | Could Not Be Located                 |
| Engine Information                                | 7.2L                                 |