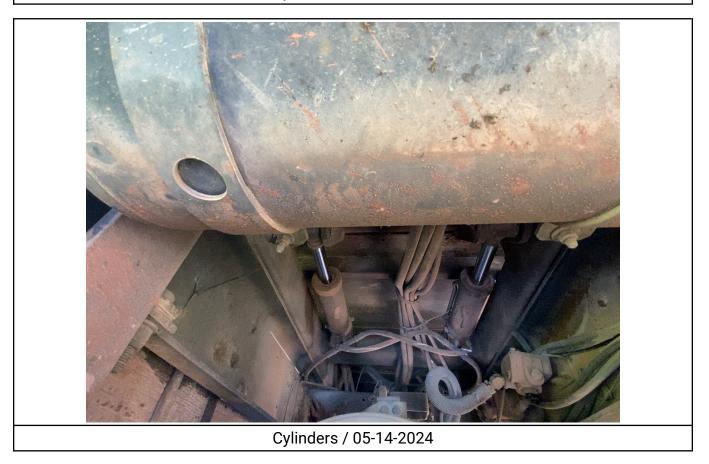

#### Notes / Description

The unit runs and drives. The engine information was acquired via a VIN decoder software. The front bumper is rusty. The front bumper is modified. The bed of unit is rusty. The wire roll holder is rusty. The dash is broken. The EMS panel is broken. The windshield is cracked. The steering wheel is taped up. The driver's seat is torn. The dash has wires hanging from it. The interior is dirty. The beacon light is broken. The control panel for boom is faded and missing screws. The right door paint is chipping. The left step is bent and rusty. The muffler is bent. The storage box is bent. Steering gearbox may be leaking oil. The right and left rear cylinders may be leaking. The undercarriage is rusty. The right rear drive hub is leaking oil. The rear diff may be leaking. The brake can dust caps are missing.

Cylinders / 05-14-2024

Cylinders / 05-14-2024

Left Steer Tire Tread Depth Measurement / 05-14-2024

Right Steer Tire Tread Depth Measurement / 05-14-2024

Right Steer Tire Size / 05-16-2024

Left Outer Drive Tire Brand / 05-16-2024