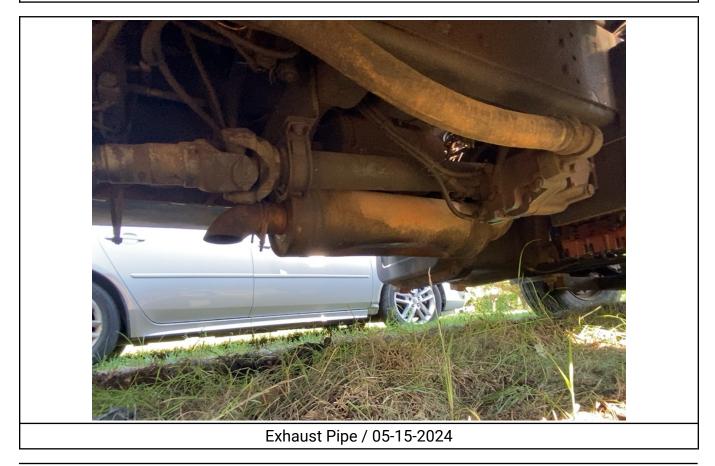

# 1999 CHEVROLET C7500 / 0

| Year1999MakeChevroletModelC7500Date of Inspection05/14/2024Location of Inspection5112 E University Dr , Denton, TX,<br>76208, USAVIN1GBM7H1C2XJ105054GVWR33,000Odometer146,300Engine Hours25,099EMS Warning LightsNo Active WarningsCab InteriorSee NotesDriver's SeatNo Damages ObservedPassenger's SeatNo Damages ObservedFloorboardNo Damages ObservedFloorboardNo Damages ObservedRadioYesA/CYesSwitches and ControlsSee NotesPower MirrorsNoHeated MirrorsNoSteering WheelSee NotesMirrorsNo Damages ObservedStepsSee NotesMirrorsNo Damages ObservedEngine CompartmentNo Damages ObservedEngine CompartmentNo Damages ObservedEngine CompartmentObstructedObstructedObstructed                                                            | Specifications                  |                         |
|-------------------------------------------------------------------------------------------------------------------------------------------------------------------------------------------------------------------------------------------------------------------------------------------------------------------------------------------------------------------------------------------------------------------------------------------------------------------------------------------------------------------------------------------------------------------------------------------------------------------------------------------------------------------------------------------------------------------------------------------------|---------------------------------|-------------------------|
| ModelC7500Date of Inspection05/14/2024Location of Inspection5112 E University Dr , Denton, TX,<br>76208, USAVIN1GBM7H1C2XJ105054GVWR33,000Odometer146,300Engine Hours25,099EMS Warning LightsNo Active WarningsCab InteriorSee NotesDriver's SeatNo Damages ObservedPassenger's SeatNo Damages ObservedTransmission TypeAutomaticPedalsNo Damages ObservedFloorboardNo Damages ObservedRadioYesA/CYesSwitches and ControlsSee NotesPower MirrorsNoHeated MirrorsNo Damages ObservedStepsSee NotesMirrorsNo Damages ObservedEtaging WheelSee NotesMirrorsNo Damages ObservedEtaging WheelSee NotesMirrorsNo Damages ObservedEtaging WheelSee NotesHandrailsNo Damages ObservedEngine CompartmentNo Damages ObservedEngine Serial PlateObstructed | Year                            | 1999                    |
| Date of Inspection05/14/2024Location of Inspection5112 E University Dr , Denton, TX,<br>76208, USAVIN1GBM7H1C2XJ105054GVWR33,000Odometer146,300Engine Hours25,099EMS Warning LightsNo Active WarningsCab InteriorSee NotesDriver's SeatNo Damages ObservedPassenger's SeatNo Damages ObservedFloorboardNo Damages ObservedFloorboardNo Damages ObservedRadioYesA/CYesSwitches and ControlsSee NotesPower MirrorsNoHeated MirrorsNoSteering WheelSee NotesMirrorsNo Damages ObservedStepsSee NotesPirorsNoEngine CompartmentNo Damages ObservedEngine CompartmentNo Damages ObservedEngine Serial PlateObstructed                                                                                                                                | Make                            | Chevrolet               |
| Location of Inspection5112 E University Dr , Denton, TX,<br>76208, USAVIN1GBM7H1C2XJ105054GVWR33,000Odometer146,300Engine Hours25,099EMS Warning LightsNo Active WarningsCab InteriorSee NotesDriver's SeatNo Damages ObservedPassenger's SeatNo Damages ObservedTransmission TypeAutomaticPedalsNo Damages ObservedFloorboardNo Damages ObservedRadioYesA/CYesSwitches and ControlsSee NotesPower MirrorsNoHeated MirrorsNoSteering WheelSee NotesMirrorsNo Damages ObservedStepsSee NotesHandrailsNo Damages ObservedEngine CompartmentNo Damages ObservedEngine Serial PlateObstructed                                                                                                                                                       | Model                           | C7500                   |
| 76208, USAVIN1GBM7H1C2XJ105054GVWR33,000Odometer146,300Engine Hours25,099EMS Warning LightsNo Active WarningsCab InteriorSee NotesDriver's SeatNo Damages ObservedPassenger's SeatNo Damages ObservedTransmission TypeAutomaticPedalsNo Damages ObservedFloorboardNo Damages ObservedRadioYesA/CYesSwitches and ControlsSee NotesPower MirrorsNoHeated MirrorsNoSteering WheelSee NotesMirrorsNo Damages ObservedStepsSee NotesHandrailsNo Damages ObservedEngine CompartmentNo Damages ObservedEngine Serial PlateObstructed                                                                                                                                                                                                                   | Date of Inspection              | 05/14/2024              |
| GVWR33,000Odometer146,300Engine Hours25,099EMS Warning LightsNo Active WarningsCab InteriorSee NotesDriver's SeatNo Damages ObservedPassenger's SeatNo Damages ObservedTransmission TypeAutomaticPedalsNo Damages ObservedFloorboardNo Damages ObservedRadioYesA/CYesSwitches and ControlsSee NotesPower MirrorsNoHeated MirrorsNo Damages ObservedStepsSee NotesMirrorsNo Damages ObservedStepsSee NotesHandrailsNo Damages ObservedEngine CompartmentNo Damages ObservedEngine Serial PlateObstructed                                                                                                                                                                                                                                         | Location of Inspection          |                         |
| Odometer146,300Engine Hours25,099EMS Warning LightsNo Active WarningsCab InteriorSee NotesDriver's SeatNo Damages ObservedPassenger's SeatNo Damages ObservedTransmission TypeAutomaticPedalsNo Damages ObservedFloorboardNo Damages ObservedRadioYesA/CYesSwitches and ControlsSee NotesPower MirrorsNoHeated MirrorsNoSteering WheelSee NotesMirrorsNo Damages ObservedStepsSee NotesHandrailsNo Damages ObservedEngine CompartmentNo Damages ObservedEngine Serial PlateObstructed                                                                                                                                                                                                                                                           | VIN                             | 1GBM7H1C2XJ105054       |
| Engine Hours25,099EMS Warning LightsNo Active WarningsCab InteriorSee NotesDriver's SeatNo Damages ObservedPassenger's SeatNo Damages ObservedTransmission TypeAutomaticPedalsNo Damages ObservedFloorboardNo Damages ObservedRadioYesA/CYesSwitches and ControlsSee NotesPower MirrorsNoHeated MirrorsNoSteering WheelSee NotesMirrorsNo Damages ObservedStepsSee NotesHandrailsNo Damages ObservedEngine CompartmentNo Damages ObservedEngine Serial PlateObstructed                                                                                                                                                                                                                                                                          | GVWR                            | 33,000                  |
| EMS Warning LightsNo Active WarningsEMS Warning LightsNo Active WarningsCab InteriorSee NotesDriver's SeatNo Damages ObservedPassenger's SeatNo Damages ObservedTransmission TypeAutomaticPedalsNo Damages ObservedFloorboardNo Damages ObservedRadioYesA/CYesSwitches and ControlsSee NotesPower MirrorsNoHeated MirrorsNo Damages ObservedSteering WheelSee NotesMirrorsNo Damages ObservedStepsSee NotesHandrailsNo Damages ObservedExhaust PipeSee NotesEngine CompartmentNo Damages ObservedEngine Serial PlateObstructed                                                                                                                                                                                                                  | Odometer                        | 146,300                 |
| Cab InteriorSee NotesDriver's SeatNo Damages ObservedPassenger's SeatNo Damages ObservedTransmission TypeAutomaticPedalsNo Damages ObservedFloorboardNo Damages ObservedRadioYesA/CYesSwitches and ControlsSee NotesPower MirrorsNoHeated MirrorsNoSteering WheelSee NotesMirrorsNo Damages ObservedStepsSee NotesHandrailsNo Damages ObservedEngine CompartmentNo Damages ObservedEngine Serial PlateObstructed                                                                                                                                                                                                                                                                                                                                | Engine Hours                    | 25,099                  |
| Driver's SeatNo Damages ObservedPassenger's SeatNo Damages ObservedTransmission TypeAutomaticPedalsNo Damages ObservedFloorboardNo Damages ObservedRadioYesA/CYesSwitches and ControlsSee NotesPower MirrorsNoHeated MirrorsNoSteering WheelSee NotesMirrorsSee NotesMirrorsSee NotesMirrorsNo Damages ObservedStepsSee NotesHandrailsNo Damages ObservedExhaust PipeSee NotesEngine CompartmentNo Damages ObservedEngine Serial PlateObstructed                                                                                                                                                                                                                                                                                                | EMS Warning Lights              | No Active Warnings      |
| Passenger's SeatNo Damages ObservedTransmission TypeAutomaticPedalsNo Damages ObservedFloorboardNo Damages ObservedRadioYesA/CYesSwitches and ControlsSee NotesPower MirrorsNoHeated MirrorsNoSteering WheelSee NotesMirrorsNo Damages ObservedStepsSee NotesHandrailsNo Damages ObservedExhaust PipeSee NotesEngine CompartmentNo Damages ObservedEngine Serial PlateObstructed                                                                                                                                                                                                                                                                                                                                                                | Cab Interior                    | See Notes               |
| Transmission TypeAutomaticPedalsNo Damages ObservedFloorboardNo Damages ObservedRadioYesA/CYesSwitches and ControlsSee NotesPower MirrorsNoHeated MirrorsNoSteering WheelSee NotesMirrorsNo Damages ObservedStepsSee NotesHandrailsNo Damages ObservedExhaust PipeSee NotesEngine CompartmentNo Damages ObservedEngine Serial PlateObstructed                                                                                                                                                                                                                                                                                                                                                                                                   | Driver's Seat                   | No Damages Observed     |
| PedalsNo Damages ObservedFloorboardNo Damages ObservedRadioYesA/CYesSwitches and ControlsSee NotesPower MirrorsNoHeated MirrorsNoSteering WheelSee NotesMirrorsNo Damages ObservedStepsSee NotesHandrailsNo Damages ObservedExhaust PipeSee NotesEngine CompartmentNo Damages ObservedEngine Serial PlateObstructed                                                                                                                                                                                                                                                                                                                                                                                                                             | Passenger's Seat                | No Damages Observed     |
| FloorboardNo Damages ObservedRadioYesA/CYesSwitches and ControlsSee NotesPower MirrorsNoHeated MirrorsNoSteering WheelSee NotesMirrorsNo Damages ObservedStepsSee NotesHandrailsNo Damages ObservedExhaust PipeSee NotesEngine CompartmentNo Damages ObservedEngine Serial PlateObstructed                                                                                                                                                                                                                                                                                                                                                                                                                                                      | Transmission Type               | Automatic               |
| RadioYesA/CYesSwitches and ControlsSee NotesPower MirrorsNoHeated MirrorsNoSteering WheelSee NotesMirrorsNo Damages ObservedStepsSee NotesHandrailsNo Damages ObservedExhaust PipeSee NotesEngine CompartmentNo Damages ObservedEngine Serial PlateObstructed                                                                                                                                                                                                                                                                                                                                                                                                                                                                                   | Pedals                          | No Damages Observed     |
| A/CYesSwitches and ControlsSee NotesPower MirrorsNoHeated MirrorsNoSteering WheelSee NotesMirrorsNo Damages ObservedStepsSee NotesHandrailsNo Damages ObservedExhaust PipeSee NotesEngine CompartmentNo Damages ObservedEngine Serial PlateObstructed                                                                                                                                                                                                                                                                                                                                                                                                                                                                                           | Floorboard                      | No Damages Observed     |
| Switches and ControlsSee NotesPower MirrorsNoHeated MirrorsNoSteering WheelSee NotesMirrorsNo Damages ObservedStepsSee NotesHandrailsNo Damages ObservedExhaust PipeSee NotesEngine CompartmentNo Damages ObservedEngine Serial PlateObstructed                                                                                                                                                                                                                                                                                                                                                                                                                                                                                                 | Radio                           | Yes                     |
| Power MirrorsNoHeated MirrorsNoSteering WheelSee NotesMirrorsNo Damages ObservedStepsSee NotesHandrailsNo Damages ObservedExhaust PipeSee NotesEngine CompartmentNo Damages ObservedEngine Serial PlateObstructed                                                                                                                                                                                                                                                                                                                                                                                                                                                                                                                               | A/C                             | Yes                     |
| Heated MirrorsNoSteering WheelSee NotesMirrorsNo Damages ObservedStepsSee NotesHandrailsNo Damages ObservedExhaust PipeSee NotesEngine CompartmentNo Damages ObservedEngine Serial PlateObstructed                                                                                                                                                                                                                                                                                                                                                                                                                                                                                                                                              | Switches and Controls           | See Notes               |
| Steering WheelSee NotesMirrorsNo Damages ObservedStepsSee NotesHandrailsNo Damages ObservedExhaust PipeSee NotesEngine CompartmentNo Damages ObservedEngine Serial PlateObstructed                                                                                                                                                                                                                                                                                                                                                                                                                                                                                                                                                              | Power Mirrors                   | No                      |
| Mirrors   No Damages Observed     Steps   See Notes     Handrails   No Damages Observed     Exhaust Pipe   See Notes     Engine Compartment   No Damages Observed     Engine Serial Plate   Obstructed                                                                                                                                                                                                                                                                                                                                                                                                                                                                                                                                          | Heated Mirrors                  | No                      |
| Steps See Notes   Handrails No Damages Observed   Exhaust Pipe See Notes   Engine Compartment No Damages Observed   Engine Serial Plate Obstructed                                                                                                                                                                                                                                                                                                                                                                                                                                                                                                                                                                                              | Steering Wheel                  | See Notes               |
| Handrails No Damages Observed   Exhaust Pipe See Notes   Engine Compartment No Damages Observed   Engine Serial Plate Obstructed                                                                                                                                                                                                                                                                                                                                                                                                                                                                                                                                                                                                                | Mirrors                         | No Damages Observed     |
| Exhaust PipeSee NotesEngine CompartmentNo Damages ObservedEngine Serial PlateObstructed                                                                                                                                                                                                                                                                                                                                                                                                                                                                                                                                                                                                                                                         | Steps                           | See Notes               |
| Engine Compartment No Damages Observed   Engine Serial Plate Obstructed                                                                                                                                                                                                                                                                                                                                                                                                                                                                                                                                                                                                                                                                         | Handrails                       | No Damages Observed     |
| Engine Serial Plate Obstructed                                                                                                                                                                                                                                                                                                                                                                                                                                                                                                                                                                                                                                                                                                                  | Exhaust Pipe                    | See Notes               |
|                                                                                                                                                                                                                                                                                                                                                                                                                                                                                                                                                                                                                                                                                                                                                 | Engine Compartment              | No Damages Observed     |
| Oil Dingtigk                                                                                                                                                                                                                                                                                                                                                                                                                                                                                                                                                                                                                                                                                                                                    | Engine Serial Plate             | Obstructed              |
| Good Color / Good Level                                                                                                                                                                                                                                                                                                                                                                                                                                                                                                                                                                                                                                                                                                                         | Oil Dipstick                    | Good Color / Good Level |
| Coolant Level Good Level                                                                                                                                                                                                                                                                                                                                                                                                                                                                                                                                                                                                                                                                                                                        | Coolant Level                   | Good Level              |
| Suspension No Damages Observed                                                                                                                                                                                                                                                                                                                                                                                                                                                                                                                                                                                                                                                                                                                  | Suspension                      | No Damages Observed     |
| Axles No Damages Observed                                                                                                                                                                                                                                                                                                                                                                                                                                                                                                                                                                                                                                                                                                                       | Axles                           | No Damages Observed     |
| Brakes No Damages Observed                                                                                                                                                                                                                                                                                                                                                                                                                                                                                                                                                                                                                                                                                                                      | Brakes                          | No Damages Observed     |
| Front Lights See Notes                                                                                                                                                                                                                                                                                                                                                                                                                                                                                                                                                                                                                                                                                                                          | Front Lights                    | See Notes               |
| Rear Lights No Damages Observed                                                                                                                                                                                                                                                                                                                                                                                                                                                                                                                                                                                                                                                                                                                 | Rear Lights                     | No Damages Observed     |
| Cylinders See Notes                                                                                                                                                                                                                                                                                                                                                                                                                                                                                                                                                                                                                                                                                                                             | Cylinders                       | See Notes               |
| Left Steer Tire Condition No Damages Observed                                                                                                                                                                                                                                                                                                                                                                                                                                                                                                                                                                                                                                                                                                   | Left Steer Tire Condition       | No Damages Observed     |
| Left Steer Tire Brand General                                                                                                                                                                                                                                                                                                                                                                                                                                                                                                                                                                                                                                                                                                                   | Left Steer Tire Brand           | General                 |
| Left Steer Tire Size 11R22.5                                                                                                                                                                                                                                                                                                                                                                                                                                                                                                                                                                                                                                                                                                                    | Left Steer Tire Size            | 11R22.5                 |
| Left Steer Tire Tread Depth 18/32"<br>Measurement                                                                                                                                                                                                                                                                                                                                                                                                                                                                                                                                                                                                                                                                                               |                                 | 18/32"                  |
| Left Outer Drive Tire Condition No Damages Observed                                                                                                                                                                                                                                                                                                                                                                                                                                                                                                                                                                                                                                                                                             | Left Outer Drive Tire Condition | No Damages Observed     |

#### Notes / Description

The unit runs and drives. The engine information was acquired via a VIN decoder software. The front bumper is rusty. The front bumper is modified. The bed of unit is rusty. The wire roll holder is rusty. The dash is broken. The EMS panel is broken. The windshield is cracked. The steering wheel is taped up. The driver's seat is torn. The dash has wires hanging from it. The interior is dirty. The beacon light is broken. The control panel for boom is faded and missing screws. The right door paint is chipping. The left step is bent and rusty. The muffler is bent. The storage box is bent. Steering gearbox may be leaking oil. The right and left rear cylinders may be leaking. The undercarriage is rusty. The right rear drive hub is leaking oil. The rear diff may be leaking. The brake can dust caps are missing.