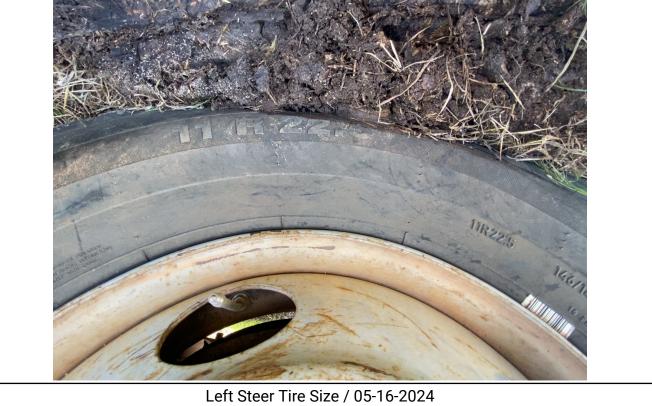

# 1999 CHEVROLET C7500 / 0

| Year1999MakeChevroletModelC7500Date of Inspection05/14/2024Location of Inspection5112 E University Dr , Denton, TX,<br>76208, USAVIN1GBM7H1C2XJ105054GVWR33,000Odometer146,300Engine Hours25,099EMS Warning LightsNo Active WarningsCab InteriorSee NotesDriver's SeatNo Damages ObservedPassenger's SeatNo Damages ObservedFloorboardNo Damages ObservedFloorboardNo Damages ObservedRadioYesA/CYesSwitches and ControlsSee NotesPower MirrorsNoHeated MirrorsNoSteering WheelSee NotesMirrorsNo Damages ObservedStepsSee NotesMirrorsNo Damages ObservedEngine CompartmentNo Damages ObservedEngine CompartmentNo Damages ObservedEngine CompartmentObstructedObstructedObstructed                                                            | Specifications                  |                         |
|-------------------------------------------------------------------------------------------------------------------------------------------------------------------------------------------------------------------------------------------------------------------------------------------------------------------------------------------------------------------------------------------------------------------------------------------------------------------------------------------------------------------------------------------------------------------------------------------------------------------------------------------------------------------------------------------------------------------------------------------------|---------------------------------|-------------------------|
| ModelC7500Date of Inspection05/14/2024Location of Inspection5112 E University Dr , Denton, TX,<br>76208, USAVIN1GBM7H1C2XJ105054GVWR33,000Odometer146,300Engine Hours25,099EMS Warning LightsNo Active WarningsCab InteriorSee NotesDriver's SeatNo Damages ObservedPassenger's SeatNo Damages ObservedTransmission TypeAutomaticPedalsNo Damages ObservedFloorboardNo Damages ObservedRadioYesA/CYesSwitches and ControlsSee NotesPower MirrorsNoHeated MirrorsNo Damages ObservedStepsSee NotesMirrorsNo Damages ObservedEtaging WheelSee NotesMirrorsNo Damages ObservedEtaging WheelSee NotesMirrorsNo Damages ObservedEtaging WheelSee NotesHandrailsNo Damages ObservedEngine CompartmentNo Damages ObservedEngine Serial PlateObstructed | Year                            | 1999                    |
| Date of Inspection05/14/2024Location of Inspection5112 E University Dr , Denton, TX,<br>76208, USAVIN1GBM7H1C2XJ105054GVWR33,000Odometer146,300Engine Hours25,099EMS Warning LightsNo Active WarningsCab InteriorSee NotesDriver's SeatNo Damages ObservedPassenger's SeatNo Damages ObservedFloorboardNo Damages ObservedFloorboardNo Damages ObservedRadioYesA/CYesSwitches and ControlsSee NotesPower MirrorsNoHeated MirrorsNoSteering WheelSee NotesMirrorsNo Damages ObservedStepsSee NotesPirorsNoEngine CompartmentNo Damages ObservedEngine CompartmentNo Damages ObservedEngine Serial PlateObstructed                                                                                                                                | Make                            | Chevrolet               |
| Location of Inspection5112 E University Dr , Denton, TX,<br>76208, USAVIN1GBM7H1C2XJ105054GVWR33,000Odometer146,300Engine Hours25,099EMS Warning LightsNo Active WarningsCab InteriorSee NotesDriver's SeatNo Damages ObservedPassenger's SeatNo Damages ObservedTransmission TypeAutomaticPedalsNo Damages ObservedFloorboardNo Damages ObservedRadioYesA/CYesSwitches and ControlsSee NotesPower MirrorsNoHeated MirrorsNoSteering WheelSee NotesMirrorsNo Damages ObservedStepsSee NotesHandrailsNo Damages ObservedEngine CompartmentNo Damages ObservedEngine Serial PlateObstructed                                                                                                                                                       | Model                           | C7500                   |
| 76208, USAVIN1GBM7H1C2XJ105054GVWR33,000Odometer146,300Engine Hours25,099EMS Warning LightsNo Active WarningsCab InteriorSee NotesDriver's SeatNo Damages ObservedPassenger's SeatNo Damages ObservedTransmission TypeAutomaticPedalsNo Damages ObservedFloorboardNo Damages ObservedRadioYesA/CYesSwitches and ControlsSee NotesPower MirrorsNoHeated MirrorsNoSteering WheelSee NotesMirrorsNo Damages ObservedStepsSee NotesHandrailsNo Damages ObservedEngine CompartmentNo Damages ObservedEngine Serial PlateObstructed                                                                                                                                                                                                                   | Date of Inspection              | 05/14/2024              |
| GVWR33,000Odometer146,300Engine Hours25,099EMS Warning LightsNo Active WarningsCab InteriorSee NotesDriver's SeatNo Damages ObservedPassenger's SeatNo Damages ObservedTransmission TypeAutomaticPedalsNo Damages ObservedFloorboardNo Damages ObservedRadioYesA/CYesSwitches and ControlsSee NotesPower MirrorsNoHeated MirrorsNo Damages ObservedStepsSee NotesMirrorsNo Damages ObservedStepsSee NotesHandrailsNo Damages ObservedEngine CompartmentNo Damages ObservedEngine Serial PlateObstructed                                                                                                                                                                                                                                         | Location of Inspection          |                         |
| Odometer146,300Engine Hours25,099EMS Warning LightsNo Active WarningsCab InteriorSee NotesDriver's SeatNo Damages ObservedPassenger's SeatNo Damages ObservedTransmission TypeAutomaticPedalsNo Damages ObservedFloorboardNo Damages ObservedRadioYesA/CYesSwitches and ControlsSee NotesPower MirrorsNoHeated MirrorsNoSteering WheelSee NotesMirrorsNo Damages ObservedStepsSee NotesHandrailsNo Damages ObservedEngine CompartmentNo Damages ObservedEngine Serial PlateObstructed                                                                                                                                                                                                                                                           | VIN                             | 1GBM7H1C2XJ105054       |
| Engine Hours25,099EMS Warning LightsNo Active WarningsCab InteriorSee NotesDriver's SeatNo Damages ObservedPassenger's SeatNo Damages ObservedTransmission TypeAutomaticPedalsNo Damages ObservedFloorboardNo Damages ObservedRadioYesA/CYesSwitches and ControlsSee NotesPower MirrorsNoHeated MirrorsNoSteering WheelSee NotesMirrorsNo Damages ObservedStepsSee NotesHandrailsNo Damages ObservedEngine CompartmentNo Damages ObservedEngine Serial PlateObstructed                                                                                                                                                                                                                                                                          | GVWR                            | 33,000                  |
| EMS Warning LightsNo Active WarningsEMS Warning LightsNo Active WarningsCab InteriorSee NotesDriver's SeatNo Damages ObservedPassenger's SeatNo Damages ObservedTransmission TypeAutomaticPedalsNo Damages ObservedFloorboardNo Damages ObservedRadioYesA/CYesSwitches and ControlsSee NotesPower MirrorsNoHeated MirrorsNo Damages ObservedSteering WheelSee NotesMirrorsNo Damages ObservedStepsSee NotesHandrailsNo Damages ObservedExhaust PipeSee NotesEngine CompartmentNo Damages ObservedEngine Serial PlateObstructed                                                                                                                                                                                                                  | Odometer                        | 146,300                 |
| Cab InteriorSee NotesDriver's SeatNo Damages ObservedPassenger's SeatNo Damages ObservedTransmission TypeAutomaticPedalsNo Damages ObservedFloorboardNo Damages ObservedRadioYesA/CYesSwitches and ControlsSee NotesPower MirrorsNoHeated MirrorsNoSteering WheelSee NotesMirrorsNo Damages ObservedStepsSee NotesHandrailsNo Damages ObservedEngine CompartmentNo Damages ObservedEngine Serial PlateObstructed                                                                                                                                                                                                                                                                                                                                | Engine Hours                    | 25,099                  |
| Driver's SeatNo Damages ObservedPassenger's SeatNo Damages ObservedTransmission TypeAutomaticPedalsNo Damages ObservedFloorboardNo Damages ObservedRadioYesA/CYesSwitches and ControlsSee NotesPower MirrorsNoHeated MirrorsNoSteering WheelSee NotesMirrorsSee NotesMirrorsSee NotesMirrorsNo Damages ObservedStepsSee NotesHandrailsNo Damages ObservedExhaust PipeSee NotesEngine CompartmentNo Damages ObservedEngine Serial PlateObstructed                                                                                                                                                                                                                                                                                                | EMS Warning Lights              | No Active Warnings      |
| Passenger's SeatNo Damages ObservedTransmission TypeAutomaticPedalsNo Damages ObservedFloorboardNo Damages ObservedRadioYesA/CYesSwitches and ControlsSee NotesPower MirrorsNoHeated MirrorsNoSteering WheelSee NotesMirrorsNo Damages ObservedStepsSee NotesHandrailsNo Damages ObservedExhaust PipeSee NotesEngine CompartmentNo Damages ObservedEngine Serial PlateObstructed                                                                                                                                                                                                                                                                                                                                                                | Cab Interior                    | See Notes               |
| Transmission TypeAutomaticPedalsNo Damages ObservedFloorboardNo Damages ObservedRadioYesA/CYesSwitches and ControlsSee NotesPower MirrorsNoHeated MirrorsNoSteering WheelSee NotesMirrorsNo Damages ObservedStepsSee NotesHandrailsNo Damages ObservedExhaust PipeSee NotesEngine CompartmentNo Damages ObservedEngine Serial PlateObstructed                                                                                                                                                                                                                                                                                                                                                                                                   | Driver's Seat                   | No Damages Observed     |
| PedalsNo Damages ObservedFloorboardNo Damages ObservedRadioYesA/CYesSwitches and ControlsSee NotesPower MirrorsNoHeated MirrorsNoSteering WheelSee NotesMirrorsNo Damages ObservedStepsSee NotesHandrailsNo Damages ObservedExhaust PipeSee NotesEngine CompartmentNo Damages ObservedEngine Serial PlateObstructed                                                                                                                                                                                                                                                                                                                                                                                                                             | Passenger's Seat                | No Damages Observed     |
| FloorboardNo Damages ObservedRadioYesA/CYesSwitches and ControlsSee NotesPower MirrorsNoHeated MirrorsNoSteering WheelSee NotesMirrorsNo Damages ObservedStepsSee NotesHandrailsNo Damages ObservedExhaust PipeSee NotesEngine CompartmentNo Damages ObservedEngine Serial PlateObstructed                                                                                                                                                                                                                                                                                                                                                                                                                                                      | Transmission Type               | Automatic               |
| RadioYesA/CYesSwitches and ControlsSee NotesPower MirrorsNoHeated MirrorsNoSteering WheelSee NotesMirrorsNo Damages ObservedStepsSee NotesHandrailsNo Damages ObservedExhaust PipeSee NotesEngine CompartmentNo Damages ObservedEngine Serial PlateObstructed                                                                                                                                                                                                                                                                                                                                                                                                                                                                                   | Pedals                          | No Damages Observed     |
| A/CYesSwitches and ControlsSee NotesPower MirrorsNoHeated MirrorsNoSteering WheelSee NotesMirrorsNo Damages ObservedStepsSee NotesHandrailsNo Damages ObservedExhaust PipeSee NotesEngine CompartmentNo Damages ObservedEngine Serial PlateObstructed                                                                                                                                                                                                                                                                                                                                                                                                                                                                                           | Floorboard                      | No Damages Observed     |
| Switches and ControlsSee NotesPower MirrorsNoHeated MirrorsNoSteering WheelSee NotesMirrorsNo Damages ObservedStepsSee NotesHandrailsNo Damages ObservedExhaust PipeSee NotesEngine CompartmentNo Damages ObservedEngine Serial PlateObstructed                                                                                                                                                                                                                                                                                                                                                                                                                                                                                                 | Radio                           | Yes                     |
| Power MirrorsNoHeated MirrorsNoSteering WheelSee NotesMirrorsNo Damages ObservedStepsSee NotesHandrailsNo Damages ObservedExhaust PipeSee NotesEngine CompartmentNo Damages ObservedEngine Serial PlateObstructed                                                                                                                                                                                                                                                                                                                                                                                                                                                                                                                               | A/C                             | Yes                     |
| Heated MirrorsNoSteering WheelSee NotesMirrorsNo Damages ObservedStepsSee NotesHandrailsNo Damages ObservedExhaust PipeSee NotesEngine CompartmentNo Damages ObservedEngine Serial PlateObstructed                                                                                                                                                                                                                                                                                                                                                                                                                                                                                                                                              | Switches and Controls           | See Notes               |
| Steering WheelSee NotesMirrorsNo Damages ObservedStepsSee NotesHandrailsNo Damages ObservedExhaust PipeSee NotesEngine CompartmentNo Damages ObservedEngine Serial PlateObstructed                                                                                                                                                                                                                                                                                                                                                                                                                                                                                                                                                              | Power Mirrors                   | No                      |
| Mirrors   No Damages Observed     Steps   See Notes     Handrails   No Damages Observed     Exhaust Pipe   See Notes     Engine Compartment   No Damages Observed     Engine Serial Plate   Obstructed                                                                                                                                                                                                                                                                                                                                                                                                                                                                                                                                          | Heated Mirrors                  | No                      |
| Steps See Notes   Handrails No Damages Observed   Exhaust Pipe See Notes   Engine Compartment No Damages Observed   Engine Serial Plate Obstructed                                                                                                                                                                                                                                                                                                                                                                                                                                                                                                                                                                                              | Steering Wheel                  | See Notes               |
| Handrails No Damages Observed   Exhaust Pipe See Notes   Engine Compartment No Damages Observed   Engine Serial Plate Obstructed                                                                                                                                                                                                                                                                                                                                                                                                                                                                                                                                                                                                                | Mirrors                         | No Damages Observed     |
| Exhaust PipeSee NotesEngine CompartmentNo Damages ObservedEngine Serial PlateObstructed                                                                                                                                                                                                                                                                                                                                                                                                                                                                                                                                                                                                                                                         | Steps                           | See Notes               |
| Engine Compartment No Damages Observed   Engine Serial Plate Obstructed                                                                                                                                                                                                                                                                                                                                                                                                                                                                                                                                                                                                                                                                         | Handrails                       | No Damages Observed     |
| Engine Serial Plate Obstructed                                                                                                                                                                                                                                                                                                                                                                                                                                                                                                                                                                                                                                                                                                                  | Exhaust Pipe                    | See Notes               |
|                                                                                                                                                                                                                                                                                                                                                                                                                                                                                                                                                                                                                                                                                                                                                 | Engine Compartment              | No Damages Observed     |
| Oil Dingtigk                                                                                                                                                                                                                                                                                                                                                                                                                                                                                                                                                                                                                                                                                                                                    | Engine Serial Plate             | Obstructed              |
| Good Color / Good Level                                                                                                                                                                                                                                                                                                                                                                                                                                                                                                                                                                                                                                                                                                                         | Oil Dipstick                    | Good Color / Good Level |
| Coolant Level Good Level                                                                                                                                                                                                                                                                                                                                                                                                                                                                                                                                                                                                                                                                                                                        | Coolant Level                   | Good Level              |
| Suspension No Damages Observed                                                                                                                                                                                                                                                                                                                                                                                                                                                                                                                                                                                                                                                                                                                  | Suspension                      | No Damages Observed     |
| Axles No Damages Observed                                                                                                                                                                                                                                                                                                                                                                                                                                                                                                                                                                                                                                                                                                                       | Axles                           | No Damages Observed     |
| Brakes No Damages Observed                                                                                                                                                                                                                                                                                                                                                                                                                                                                                                                                                                                                                                                                                                                      | Brakes                          | No Damages Observed     |
| Front Lights See Notes                                                                                                                                                                                                                                                                                                                                                                                                                                                                                                                                                                                                                                                                                                                          | Front Lights                    | See Notes               |
| Rear Lights No Damages Observed                                                                                                                                                                                                                                                                                                                                                                                                                                                                                                                                                                                                                                                                                                                 | Rear Lights                     | No Damages Observed     |
| Cylinders See Notes                                                                                                                                                                                                                                                                                                                                                                                                                                                                                                                                                                                                                                                                                                                             | Cylinders                       | See Notes               |
| Left Steer Tire Condition No Damages Observed                                                                                                                                                                                                                                                                                                                                                                                                                                                                                                                                                                                                                                                                                                   | Left Steer Tire Condition       | No Damages Observed     |
| Left Steer Tire Brand General                                                                                                                                                                                                                                                                                                                                                                                                                                                                                                                                                                                                                                                                                                                   | Left Steer Tire Brand           | General                 |
| Left Steer Tire Size 11R22.5                                                                                                                                                                                                                                                                                                                                                                                                                                                                                                                                                                                                                                                                                                                    | Left Steer Tire Size            | 11R22.5                 |
| Left Steer Tire Tread Depth 18/32"<br>Measurement                                                                                                                                                                                                                                                                                                                                                                                                                                                                                                                                                                                                                                                                                               |                                 | 18/32"                  |
| Left Outer Drive Tire Condition No Damages Observed                                                                                                                                                                                                                                                                                                                                                                                                                                                                                                                                                                                                                                                                                             | Left Outer Drive Tire Condition | No Damages Observed     |

Cylinders / 05-14-2024

Cylinders / 05-14-2024

Left Steer Tire Tread Depth Measurement / 05-14-2024

Right Steer Tire Tread Depth Measurement / 05-14-2024

Right Steer Tire Size / 05-16-2024

Left Outer Drive Tire Brand / 05-16-2024