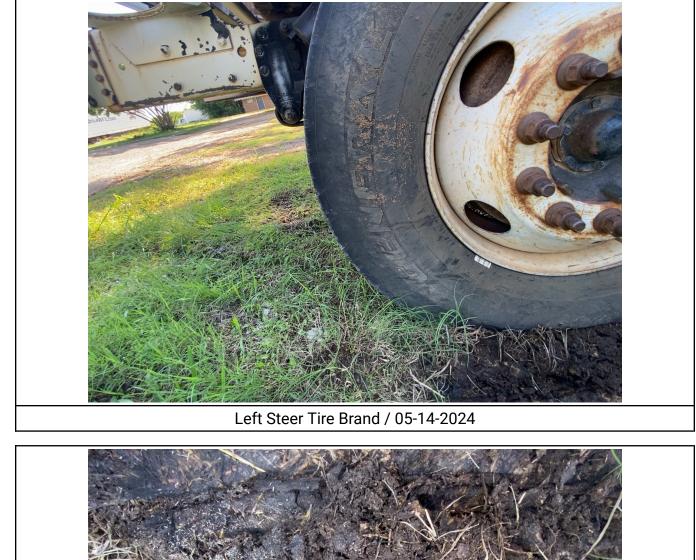

# 1999 CHEVROLET C7500 / 0

| Year1999MakeChevroletModelC7500Date of Inspection05/14/2024Location of Inspection5112 E University Dr , Denton, TX,<br>76208, USAVIN1GBM7H1C2XJ105054GVWR33,000Odometer146,300Engine Hours25,099EMS Warning LightsNo Active WarningsCab InteriorSee NotesDriver's SeatNo Damages ObservedPassenger's SeatNo Damages ObservedFloorboardNo Damages ObservedFloorboardNo Damages ObservedRadioYesA/CYesSwitches and ControlsSee NotesPower MirrorsNoHeated MirrorsNoSteering WheelSee NotesMirrorsNo Damages ObservedStepsSee NotesMirrorsNo Damages ObservedEngine CompartmentNo Damages ObservedEngine CompartmentNo Damages ObservedEngine CompartmentObstructedObstructedObstructed                                                            | Specifications                  |                         |
|-------------------------------------------------------------------------------------------------------------------------------------------------------------------------------------------------------------------------------------------------------------------------------------------------------------------------------------------------------------------------------------------------------------------------------------------------------------------------------------------------------------------------------------------------------------------------------------------------------------------------------------------------------------------------------------------------------------------------------------------------|---------------------------------|-------------------------|
| ModelC7500Date of Inspection05/14/2024Location of Inspection5112 E University Dr , Denton, TX,<br>76208, USAVIN1GBM7H1C2XJ105054GVWR33,000Odometer146,300Engine Hours25,099EMS Warning LightsNo Active WarningsCab InteriorSee NotesDriver's SeatNo Damages ObservedPassenger's SeatNo Damages ObservedTransmission TypeAutomaticPedalsNo Damages ObservedFloorboardNo Damages ObservedRadioYesA/CYesSwitches and ControlsSee NotesPower MirrorsNoHeated MirrorsNo Damages ObservedStepsSee NotesMirrorsNo Damages ObservedEtaging WheelSee NotesMirrorsNo Damages ObservedEtaging WheelSee NotesMirrorsNo Damages ObservedEtaging WheelSee NotesHandrailsNo Damages ObservedEngine CompartmentNo Damages ObservedEngine Serial PlateObstructed | Year                            | 1999                    |
| Date of Inspection05/14/2024Location of Inspection5112 E University Dr , Denton, TX,<br>76208, USAVIN1GBM7H1C2XJ105054GVWR33,000Odometer146,300Engine Hours25,099EMS Warning LightsNo Active WarningsCab InteriorSee NotesDriver's SeatNo Damages ObservedPassenger's SeatNo Damages ObservedFloorboardNo Damages ObservedFloorboardNo Damages ObservedRadioYesA/CYesSwitches and ControlsSee NotesPower MirrorsNoHeated MirrorsNoSteering WheelSee NotesMirrorsNo Damages ObservedStepsSee NotesPirorsNoEngine CompartmentNo Damages ObservedEngine CompartmentNo Damages ObservedEngine Serial PlateObstructed                                                                                                                                | Make                            | Chevrolet               |
| Location of Inspection5112 E University Dr , Denton, TX,<br>76208, USAVIN1GBM7H1C2XJ105054GVWR33,000Odometer146,300Engine Hours25,099EMS Warning LightsNo Active WarningsCab InteriorSee NotesDriver's SeatNo Damages ObservedPassenger's SeatNo Damages ObservedTransmission TypeAutomaticPedalsNo Damages ObservedFloorboardNo Damages ObservedRadioYesA/CYesSwitches and ControlsSee NotesPower MirrorsNoHeated MirrorsNoSteering WheelSee NotesMirrorsNo Damages ObservedStepsSee NotesHandrailsNo Damages ObservedEngine CompartmentNo Damages ObservedEngine Serial PlateObstructed                                                                                                                                                       | Model                           | C7500                   |
| 76208, USAVIN1GBM7H1C2XJ105054GVWR33,000Odometer146,300Engine Hours25,099EMS Warning LightsNo Active WarningsCab InteriorSee NotesDriver's SeatNo Damages ObservedPassenger's SeatNo Damages ObservedTransmission TypeAutomaticPedalsNo Damages ObservedFloorboardNo Damages ObservedRadioYesA/CYesSwitches and ControlsSee NotesPower MirrorsNoHeated MirrorsNoSteering WheelSee NotesMirrorsNo Damages ObservedStepsSee NotesHandrailsNo Damages ObservedEngine CompartmentNo Damages ObservedEngine Serial PlateObstructed                                                                                                                                                                                                                   | Date of Inspection              | 05/14/2024              |
| GVWR33,000Odometer146,300Engine Hours25,099EMS Warning LightsNo Active WarningsCab InteriorSee NotesDriver's SeatNo Damages ObservedPassenger's SeatNo Damages ObservedTransmission TypeAutomaticPedalsNo Damages ObservedFloorboardNo Damages ObservedRadioYesA/CYesSwitches and ControlsSee NotesPower MirrorsNoHeated MirrorsNo Damages ObservedStepsSee NotesMirrorsNo Damages ObservedStepsSee NotesHandrailsNo Damages ObservedEngine CompartmentNo Damages ObservedEngine Serial PlateObstructed                                                                                                                                                                                                                                         | Location of Inspection          |                         |
| Odometer146,300Engine Hours25,099EMS Warning LightsNo Active WarningsCab InteriorSee NotesDriver's SeatNo Damages ObservedPassenger's SeatNo Damages ObservedTransmission TypeAutomaticPedalsNo Damages ObservedFloorboardNo Damages ObservedRadioYesA/CYesSwitches and ControlsSee NotesPower MirrorsNoHeated MirrorsNoSteering WheelSee NotesMirrorsNo Damages ObservedStepsSee NotesHandrailsNo Damages ObservedEngine CompartmentNo Damages ObservedEngine Serial PlateObstructed                                                                                                                                                                                                                                                           | VIN                             | 1GBM7H1C2XJ105054       |
| Engine Hours25,099EMS Warning LightsNo Active WarningsCab InteriorSee NotesDriver's SeatNo Damages ObservedPassenger's SeatNo Damages ObservedTransmission TypeAutomaticPedalsNo Damages ObservedFloorboardNo Damages ObservedRadioYesA/CYesSwitches and ControlsSee NotesPower MirrorsNoHeated MirrorsNoSteering WheelSee NotesMirrorsNo Damages ObservedStepsSee NotesHandrailsNo Damages ObservedEngine CompartmentNo Damages ObservedEngine Serial PlateObstructed                                                                                                                                                                                                                                                                          | GVWR                            | 33,000                  |
| EMS Warning LightsNo Active WarningsEMS Warning LightsNo Active WarningsCab InteriorSee NotesDriver's SeatNo Damages ObservedPassenger's SeatNo Damages ObservedTransmission TypeAutomaticPedalsNo Damages ObservedFloorboardNo Damages ObservedRadioYesA/CYesSwitches and ControlsSee NotesPower MirrorsNoHeated MirrorsNo Damages ObservedSteering WheelSee NotesMirrorsNo Damages ObservedStepsSee NotesHandrailsNo Damages ObservedExhaust PipeSee NotesEngine CompartmentNo Damages ObservedEngine Serial PlateObstructed                                                                                                                                                                                                                  | Odometer                        | 146,300                 |
| Cab InteriorSee NotesDriver's SeatNo Damages ObservedPassenger's SeatNo Damages ObservedTransmission TypeAutomaticPedalsNo Damages ObservedFloorboardNo Damages ObservedRadioYesA/CYesSwitches and ControlsSee NotesPower MirrorsNoHeated MirrorsNoSteering WheelSee NotesMirrorsNo Damages ObservedStepsSee NotesHandrailsNo Damages ObservedEngine CompartmentNo Damages ObservedEngine Serial PlateObstructed                                                                                                                                                                                                                                                                                                                                | Engine Hours                    | 25,099                  |
| Driver's SeatNo Damages ObservedPassenger's SeatNo Damages ObservedTransmission TypeAutomaticPedalsNo Damages ObservedFloorboardNo Damages ObservedRadioYesA/CYesSwitches and ControlsSee NotesPower MirrorsNoHeated MirrorsNoSteering WheelSee NotesMirrorsSee NotesMirrorsSee NotesMirrorsNo Damages ObservedStepsSee NotesHandrailsNo Damages ObservedExhaust PipeSee NotesEngine CompartmentNo Damages ObservedEngine Serial PlateObstructed                                                                                                                                                                                                                                                                                                | EMS Warning Lights              | No Active Warnings      |
| Passenger's SeatNo Damages ObservedTransmission TypeAutomaticPedalsNo Damages ObservedFloorboardNo Damages ObservedRadioYesA/CYesSwitches and ControlsSee NotesPower MirrorsNoHeated MirrorsNoSteering WheelSee NotesMirrorsNo Damages ObservedStepsSee NotesHandrailsNo Damages ObservedExhaust PipeSee NotesEngine CompartmentNo Damages ObservedEngine Serial PlateObstructed                                                                                                                                                                                                                                                                                                                                                                | Cab Interior                    | See Notes               |
| Transmission TypeAutomaticPedalsNo Damages ObservedFloorboardNo Damages ObservedRadioYesA/CYesSwitches and ControlsSee NotesPower MirrorsNoHeated MirrorsNoSteering WheelSee NotesMirrorsNo Damages ObservedStepsSee NotesHandrailsNo Damages ObservedExhaust PipeSee NotesEngine CompartmentNo Damages ObservedEngine Serial PlateObstructed                                                                                                                                                                                                                                                                                                                                                                                                   | Driver's Seat                   | No Damages Observed     |
| PedalsNo Damages ObservedFloorboardNo Damages ObservedRadioYesA/CYesSwitches and ControlsSee NotesPower MirrorsNoHeated MirrorsNoSteering WheelSee NotesMirrorsNo Damages ObservedStepsSee NotesHandrailsNo Damages ObservedExhaust PipeSee NotesEngine CompartmentNo Damages ObservedEngine Serial PlateObstructed                                                                                                                                                                                                                                                                                                                                                                                                                             | Passenger's Seat                | No Damages Observed     |
| FloorboardNo Damages ObservedRadioYesA/CYesSwitches and ControlsSee NotesPower MirrorsNoHeated MirrorsNoSteering WheelSee NotesMirrorsNo Damages ObservedStepsSee NotesHandrailsNo Damages ObservedExhaust PipeSee NotesEngine CompartmentNo Damages ObservedEngine Serial PlateObstructed                                                                                                                                                                                                                                                                                                                                                                                                                                                      | Transmission Type               | Automatic               |
| RadioYesA/CYesSwitches and ControlsSee NotesPower MirrorsNoHeated MirrorsNoSteering WheelSee NotesMirrorsNo Damages ObservedStepsSee NotesHandrailsNo Damages ObservedExhaust PipeSee NotesEngine CompartmentNo Damages ObservedEngine Serial PlateObstructed                                                                                                                                                                                                                                                                                                                                                                                                                                                                                   | Pedals                          | No Damages Observed     |
| A/CYesSwitches and ControlsSee NotesPower MirrorsNoHeated MirrorsNoSteering WheelSee NotesMirrorsNo Damages ObservedStepsSee NotesHandrailsNo Damages ObservedExhaust PipeSee NotesEngine CompartmentNo Damages ObservedEngine Serial PlateObstructed                                                                                                                                                                                                                                                                                                                                                                                                                                                                                           | Floorboard                      | No Damages Observed     |
| Switches and ControlsSee NotesPower MirrorsNoHeated MirrorsNoSteering WheelSee NotesMirrorsNo Damages ObservedStepsSee NotesHandrailsNo Damages ObservedExhaust PipeSee NotesEngine CompartmentNo Damages ObservedEngine Serial PlateObstructed                                                                                                                                                                                                                                                                                                                                                                                                                                                                                                 | Radio                           | Yes                     |
| Power MirrorsNoHeated MirrorsNoSteering WheelSee NotesMirrorsNo Damages ObservedStepsSee NotesHandrailsNo Damages ObservedExhaust PipeSee NotesEngine CompartmentNo Damages ObservedEngine Serial PlateObstructed                                                                                                                                                                                                                                                                                                                                                                                                                                                                                                                               | A/C                             | Yes                     |
| Heated MirrorsNoSteering WheelSee NotesMirrorsNo Damages ObservedStepsSee NotesHandrailsNo Damages ObservedExhaust PipeSee NotesEngine CompartmentNo Damages ObservedEngine Serial PlateObstructed                                                                                                                                                                                                                                                                                                                                                                                                                                                                                                                                              | Switches and Controls           | See Notes               |
| Steering WheelSee NotesMirrorsNo Damages ObservedStepsSee NotesHandrailsNo Damages ObservedExhaust PipeSee NotesEngine CompartmentNo Damages ObservedEngine Serial PlateObstructed                                                                                                                                                                                                                                                                                                                                                                                                                                                                                                                                                              | Power Mirrors                   | No                      |
| Mirrors   No Damages Observed     Steps   See Notes     Handrails   No Damages Observed     Exhaust Pipe   See Notes     Engine Compartment   No Damages Observed     Engine Serial Plate   Obstructed                                                                                                                                                                                                                                                                                                                                                                                                                                                                                                                                          | Heated Mirrors                  | No                      |
| Steps See Notes   Handrails No Damages Observed   Exhaust Pipe See Notes   Engine Compartment No Damages Observed   Engine Serial Plate Obstructed                                                                                                                                                                                                                                                                                                                                                                                                                                                                                                                                                                                              | Steering Wheel                  | See Notes               |
| Handrails No Damages Observed   Exhaust Pipe See Notes   Engine Compartment No Damages Observed   Engine Serial Plate Obstructed                                                                                                                                                                                                                                                                                                                                                                                                                                                                                                                                                                                                                | Mirrors                         | No Damages Observed     |
| Exhaust PipeSee NotesEngine CompartmentNo Damages ObservedEngine Serial PlateObstructed                                                                                                                                                                                                                                                                                                                                                                                                                                                                                                                                                                                                                                                         | Steps                           | See Notes               |
| Engine Compartment No Damages Observed   Engine Serial Plate Obstructed                                                                                                                                                                                                                                                                                                                                                                                                                                                                                                                                                                                                                                                                         | Handrails                       | No Damages Observed     |
| Engine Serial Plate Obstructed                                                                                                                                                                                                                                                                                                                                                                                                                                                                                                                                                                                                                                                                                                                  | Exhaust Pipe                    | See Notes               |
|                                                                                                                                                                                                                                                                                                                                                                                                                                                                                                                                                                                                                                                                                                                                                 | Engine Compartment              | No Damages Observed     |
| Oil Dingtigk                                                                                                                                                                                                                                                                                                                                                                                                                                                                                                                                                                                                                                                                                                                                    | Engine Serial Plate             | Obstructed              |
| Good Color / Good Level                                                                                                                                                                                                                                                                                                                                                                                                                                                                                                                                                                                                                                                                                                                         | Oil Dipstick                    | Good Color / Good Level |
| Coolant Level Good Level                                                                                                                                                                                                                                                                                                                                                                                                                                                                                                                                                                                                                                                                                                                        | Coolant Level                   | Good Level              |
| Suspension No Damages Observed                                                                                                                                                                                                                                                                                                                                                                                                                                                                                                                                                                                                                                                                                                                  | Suspension                      | No Damages Observed     |
| Axles No Damages Observed                                                                                                                                                                                                                                                                                                                                                                                                                                                                                                                                                                                                                                                                                                                       | Axles                           | No Damages Observed     |
| Brakes No Damages Observed                                                                                                                                                                                                                                                                                                                                                                                                                                                                                                                                                                                                                                                                                                                      | Brakes                          | No Damages Observed     |
| Front Lights See Notes                                                                                                                                                                                                                                                                                                                                                                                                                                                                                                                                                                                                                                                                                                                          | Front Lights                    | See Notes               |
| Rear Lights No Damages Observed                                                                                                                                                                                                                                                                                                                                                                                                                                                                                                                                                                                                                                                                                                                 | Rear Lights                     | No Damages Observed     |
| Cylinders See Notes                                                                                                                                                                                                                                                                                                                                                                                                                                                                                                                                                                                                                                                                                                                             | Cylinders                       | See Notes               |
| Left Steer Tire Condition No Damages Observed                                                                                                                                                                                                                                                                                                                                                                                                                                                                                                                                                                                                                                                                                                   | Left Steer Tire Condition       | No Damages Observed     |
| Left Steer Tire Brand General                                                                                                                                                                                                                                                                                                                                                                                                                                                                                                                                                                                                                                                                                                                   | Left Steer Tire Brand           | General                 |
| Left Steer Tire Size 11R22.5                                                                                                                                                                                                                                                                                                                                                                                                                                                                                                                                                                                                                                                                                                                    | Left Steer Tire Size            | 11R22.5                 |
| Left Steer Tire Tread Depth 18/32"<br>Measurement                                                                                                                                                                                                                                                                                                                                                                                                                                                                                                                                                                                                                                                                                               |                                 | 18/32"                  |
| Left Outer Drive Tire Condition No Damages Observed                                                                                                                                                                                                                                                                                                                                                                                                                                                                                                                                                                                                                                                                                             | Left Outer Drive Tire Condition | No Damages Observed     |

Cylinders / 05-14-2024

Cylinders / 05-14-2024

Left Steer Tire Tread Depth Measurement / 05-14-2024

Right Steer Tire Tread Depth Measurement / 05-14-2024

Right Steer Tire Size / 05-16-2024

Left Outer Drive Tire Brand / 05-16-2024