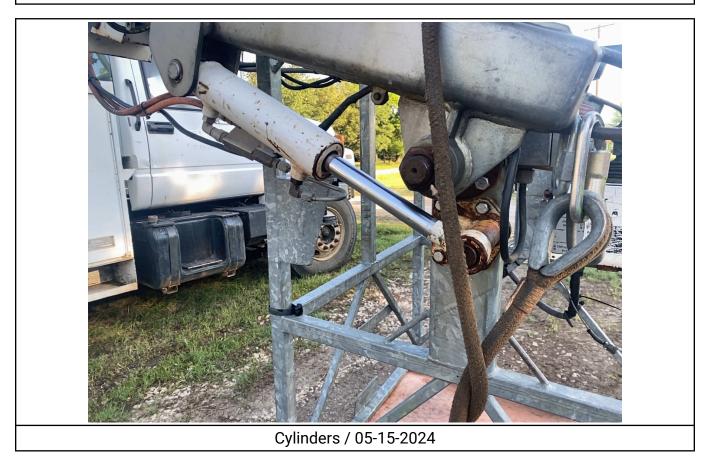

#### Notes / Description

The unit runs and drives. The engine information was acquired via a VIN decoder software. The front bumper is rusty. The front bumper is modified. The bed of unit is rusty. The wire roll holder is rusty. The dash is broken. The EMS panel is broken. The windshield is cracked. The steering wheel is taped up. The driver's seat is torn. The dash has wires hanging from it. The interior is dirty. The beacon light is broken. The control panel for boom is faded and missing screws. The right door paint is chipping. The left step is bent and rusty. The muffler is bent. The storage box is bent. Steering gearbox may be leaking oil. The right and left rear cylinders may be leaking. The undercarriage is rusty. The right rear drive hub is leaking oil. The rear diff may be leaking. The brake can dust caps are missing.

Cylinders / 05-14-2024

Cylinders / 05-14-2024

Left Steer Tire Tread Depth Measurement / 05-14-2024

Right Steer Tire Tread Depth Measurement / 05-14-2024

Right Steer Tire Size / 05-16-2024

Left Outer Drive Tire Brand / 05-16-2024