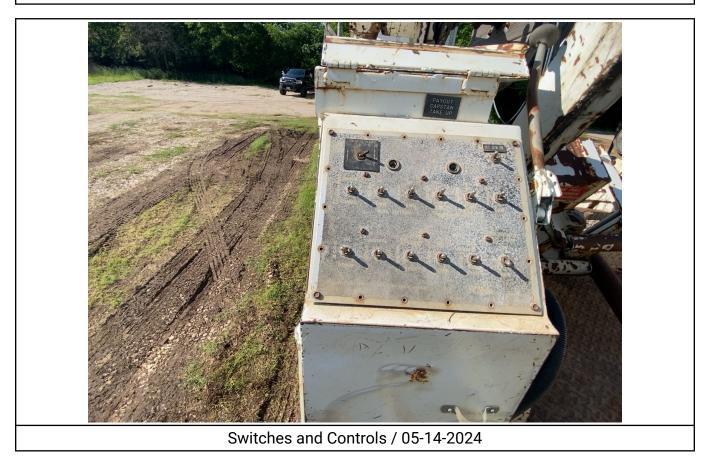

#### Notes / Description

The unit runs and drives. The engine information was acquired via a VIN decoder software. The front bumper is rusty. The front bumper is modified. The bed of unit is rusty. The wire roll holder is rusty. The dash is broken. The EMS panel is broken. The windshield is cracked. The steering wheel is taped up. The driver's seat is torn. The dash has wires hanging from it. The interior is dirty. The beacon light is broken. The control panel for boom is faded and missing screws. The right door paint is chipping. The left step is bent and rusty. The muffler is bent. The storage box is bent. Steering gearbox may be leaking oil. The right and left rear cylinders may be leaking. The undercarriage is rusty. The right rear drive hub is leaking oil. The rear diff may be leaking. The brake can dust caps are missing.

Front Left / 05-16-2024

Front Right / 05-14-2024

Rear Left / 05-14-2024

Steering Wheel / 05-15-2024

Floorboard / 05-14-2024

Radio / A/C / Switches and Controls / 05-14-2024

Switches and Controls / 05-14-2024