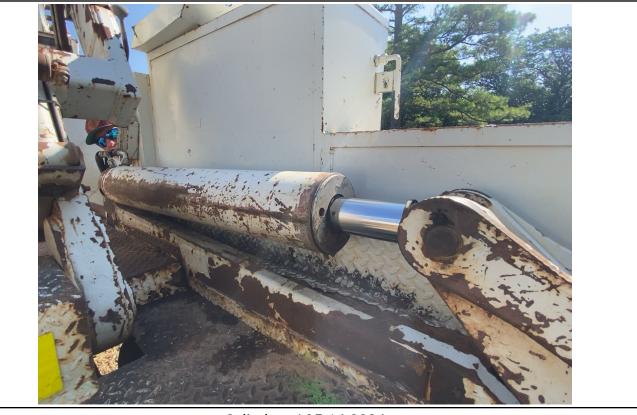

Cylinders / 05-14-2024

Cylinders / 05-14-2024

Left Steer Tire Tread Depth Measurement / 05-14-2024

Right Steer Tire Tread Depth Measurement / 05-14-2024

Right Steer Tire Size / 05-16-2024

Left Outer Drive Tire Brand / 05-16-2024

#### Notes / Description

The unit runs and drives. The engine information was acquired via a VIN decoder software. The front bumper is rusty. The front bumper is modified. The bed of unit is rusty. The wire roll holder is rusty. The dash is broken. The EMS panel is broken. The windshield is cracked. The steering wheel is taped up. The driver's seat is torn. The dash has wires hanging from it. The interior is dirty. The beacon light is broken. The control panel for boom is faded and missing screws. The right door paint is chipping. The left step is bent and rusty. The muffler is bent. The storage box is bent. Steering gearbox may be leaking oil. The right and left rear cylinders may be leaking. The undercarriage is rusty. The right rear drive hub is leaking oil. The rear diff may be leaking. The brake can dust caps are missing.