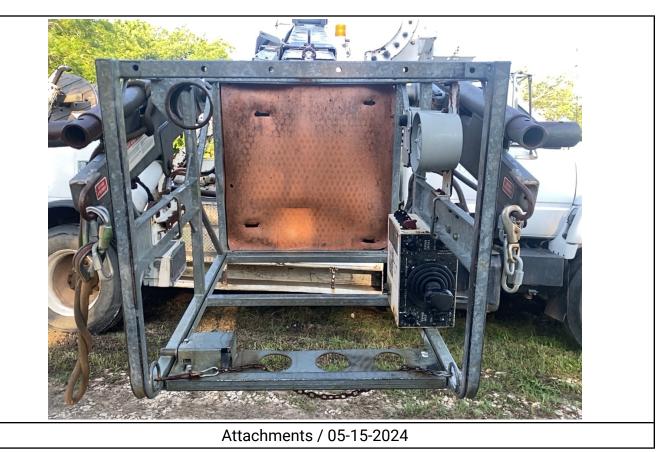

#### Notes / Description

The unit runs and drives. The engine information was acquired via a VIN decoder software. The front bumper is rusty. The front bumper is modified. The bed of unit is rusty. The wire roll holder is rusty. The dash is broken. The EMS panel is broken. The windshield is cracked. The steering wheel is taped up. The driver's seat is torn. The dash has wires hanging from it. The interior is dirty. The beacon light is broken. The control panel for boom is faded and missing screws. The right door paint is chipping. The left step is bent and rusty. The muffler is bent. The storage box is bent. Steering gearbox may be leaking oil. The right and left rear cylinders may be leaking. The undercarriage is rusty. The right rear drive hub is leaking oil. The rear diff may be leaking. The brake can dust caps are missing.

Attachments / 05-15-2024

Wirrors / 05-14-2024

Steps / 05-14-2024

Engine Compartment / 05-14-2024

Axles / Suspension / 05-14-2024

Unit Condition / 05-14-2024

Unit Condition / 05-14-2024

Axles / 05-14-2024