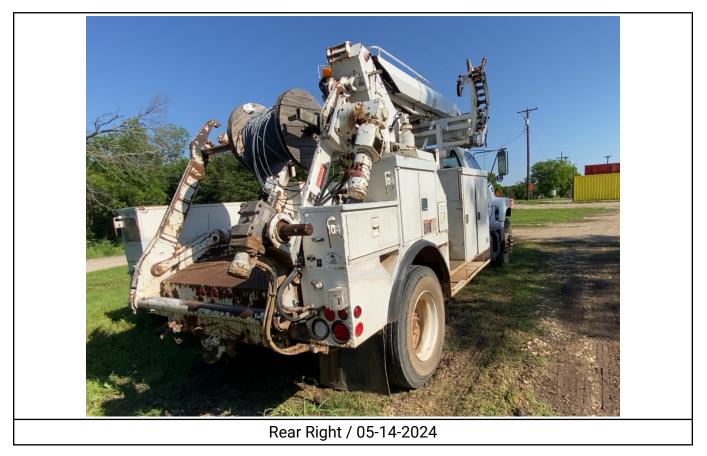

#### Notes / Description

The unit runs and drives. The engine information was acquired via a VIN decoder software. The front bumper is rusty. The front bumper is modified. The bed of unit is rusty. The wire roll holder is rusty. The dash is broken. The EMS panel is broken. The windshield is cracked. The steering wheel is taped up. The driver's seat is torn. The dash has wires hanging from it. The interior is dirty. The beacon light is broken. The control panel for boom is faded and missing screws. The right door paint is chipping. The left step is bent and rusty. The muffler is bent. The storage box is bent. Steering gearbox may be leaking oil. The right and left rear cylinders may be leaking. The undercarriage is rusty. The right rear drive hub is leaking oil. The rear diff may be leaking. The brake can dust caps are missing.