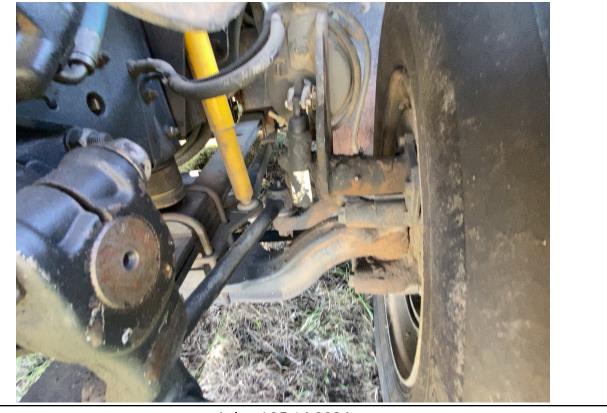

Attachments / 05-15-2024

Wirrors / 05-14-2024

Steps / 05-14-2024

Engine Compartment / 05-14-2024

Axles / Suspension / 05-14-2024

Unit Condition / 05-14-2024

Unit Condition / 05-14-2024

Axles / 05-14-2024

#### Notes / Description

The unit runs and drives. The engine information was acquired via a VIN decoder software. The front bumper is rusty. The front bumper is modified. The bed of unit is rusty. The wire roll holder is rusty. The dash is broken. The EMS panel is broken. The windshield is cracked. The steering wheel is taped up. The driver's seat is torn. The dash has wires hanging from it. The interior is dirty. The beacon light is broken. The control panel for boom is faded and missing screws. The right door paint is chipping. The left step is bent and rusty. The muffler is bent. The storage box is bent. Steering gearbox may be leaking oil. The right and left rear cylinders may be leaking. The undercarriage is rusty. The right rear drive hub is leaking oil. The rear diff may be leaking. The brake can dust caps are missing.