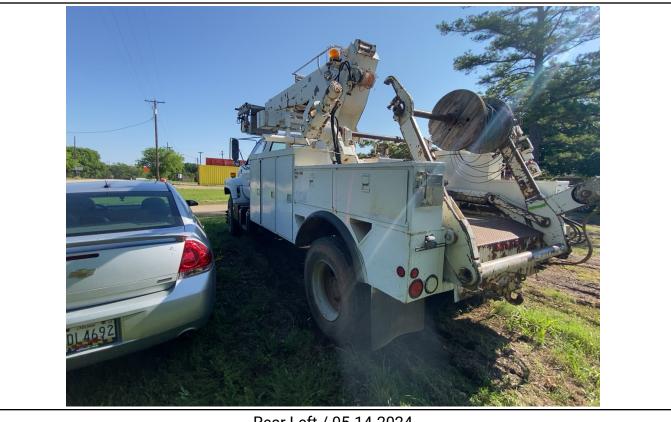

#### Notes / Description

The unit runs and drives. The engine information was acquired via a VIN decoder software. The front bumper is rusty. The front bumper is modified. The bed of unit is rusty. The wire roll holder is rusty. The dash is broken. The EMS panel is broken. The windshield is cracked. The steering wheel is taped up. The driver's seat is torn. The dash has wires hanging from it. The interior is dirty. The beacon light is broken. The control panel for boom is faded and missing screws. The right door paint is chipping. The left step is bent and rusty. The muffler is bent. The storage box is bent. Steering gearbox may be leaking oil. The right and left rear cylinders may be leaking. The undercarriage is rusty. The right rear drive hub is leaking oil. The rear diff may be leaking. The brake can dust caps are missing.