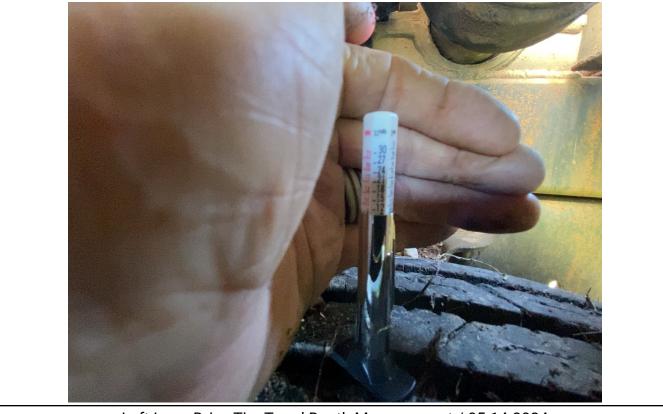

Left Outer Drive Tire Tread Depth Measurement / 05-14-2024

Left Outer Drive Tire Tread Depth Measurement / 05-14-2024

Left Inner Drive Tire Tread Depth Measurement / 05-14-2024

Axles / 05-14-2024

Right Outer Drive Tire Condition / Right Inner Drive Tire Condition / 05-15-2024