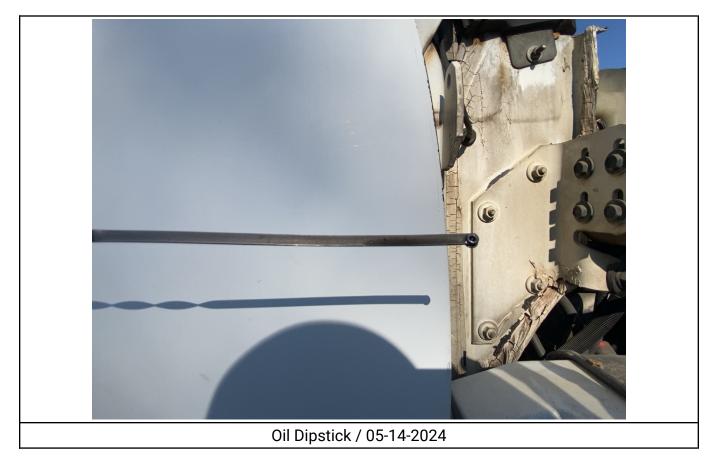

# 1999 CHEVROLET C7500 / 0

| Year1999MakeChevroletModelC7500Date of Inspection05/14/2024Location of Inspection5112 E University Dr , Denton, TX,<br>76208, USAVIN1GBM7H1C2XJ105054GVWR33,000Odometer146,300Engine Hours25,099EMS Warning LightsNo Active WarningsCab InteriorSee NotesDriver's SeatNo Damages ObservedPassenger's SeatNo Damages ObservedFloorboardNo Damages ObservedFloorboardNo Damages ObservedRadioYesA/CYesSwitches and ControlsSee NotesPower MirrorsNoHeated MirrorsNoSteering WheelSee NotesMirrorsNo Damages ObservedStepsSee NotesMirrorsNo Damages ObservedEngine CompartmentNo Damages ObservedEngine CompartmentNo Damages ObservedEngine CompartmentObstructedObstructedObstructed                                                            | Specifications                  |                         |
|-------------------------------------------------------------------------------------------------------------------------------------------------------------------------------------------------------------------------------------------------------------------------------------------------------------------------------------------------------------------------------------------------------------------------------------------------------------------------------------------------------------------------------------------------------------------------------------------------------------------------------------------------------------------------------------------------------------------------------------------------|---------------------------------|-------------------------|
| ModelC7500Date of Inspection05/14/2024Location of Inspection5112 E University Dr , Denton, TX,<br>76208, USAVIN1GBM7H1C2XJ105054GVWR33,000Odometer146,300Engine Hours25,099EMS Warning LightsNo Active WarningsCab InteriorSee NotesDriver's SeatNo Damages ObservedPassenger's SeatNo Damages ObservedTransmission TypeAutomaticPedalsNo Damages ObservedFloorboardNo Damages ObservedRadioYesA/CYesSwitches and ControlsSee NotesPower MirrorsNoHeated MirrorsNo Damages ObservedStepsSee NotesMirrorsNo Damages ObservedEtaging WheelSee NotesMirrorsNo Damages ObservedEtaging WheelSee NotesMirrorsNo Damages ObservedEtaging WheelSee NotesHandrailsNo Damages ObservedEngine CompartmentNo Damages ObservedEngine Serial PlateObstructed | Year                            | 1999                    |
| Date of Inspection05/14/2024Location of Inspection5112 E University Dr , Denton, TX,<br>76208, USAVIN1GBM7H1C2XJ105054GVWR33,000Odometer146,300Engine Hours25,099EMS Warning LightsNo Active WarningsCab InteriorSee NotesDriver's SeatNo Damages ObservedPassenger's SeatNo Damages ObservedFloorboardNo Damages ObservedFloorboardNo Damages ObservedRadioYesA/CYesSwitches and ControlsSee NotesPower MirrorsNoHeated MirrorsNoSteering WheelSee NotesMirrorsNo Damages ObservedStepsSee NotesPirorsNoEngine CompartmentNo Damages ObservedEngine CompartmentNo Damages ObservedEngine Serial PlateObstructed                                                                                                                                | Make                            | Chevrolet               |
| Location of Inspection5112 E University Dr , Denton, TX,<br>76208, USAVIN1GBM7H1C2XJ105054GVWR33,000Odometer146,300Engine Hours25,099EMS Warning LightsNo Active WarningsCab InteriorSee NotesDriver's SeatNo Damages ObservedPassenger's SeatNo Damages ObservedTransmission TypeAutomaticPedalsNo Damages ObservedFloorboardNo Damages ObservedRadioYesA/CYesSwitches and ControlsSee NotesPower MirrorsNoHeated MirrorsNoSteering WheelSee NotesMirrorsNo Damages ObservedStepsSee NotesHandrailsNo Damages ObservedEngine CompartmentNo Damages ObservedEngine Serial PlateObstructed                                                                                                                                                       | Model                           | C7500                   |
| 76208, USAVIN1GBM7H1C2XJ105054GVWR33,000Odometer146,300Engine Hours25,099EMS Warning LightsNo Active WarningsCab InteriorSee NotesDriver's SeatNo Damages ObservedPassenger's SeatNo Damages ObservedTransmission TypeAutomaticPedalsNo Damages ObservedFloorboardNo Damages ObservedRadioYesA/CYesSwitches and ControlsSee NotesPower MirrorsNoHeated MirrorsNoSteering WheelSee NotesMirrorsNo Damages ObservedStepsSee NotesHandrailsNo Damages ObservedEngine CompartmentNo Damages ObservedEngine Serial PlateObstructed                                                                                                                                                                                                                   | Date of Inspection              | 05/14/2024              |
| GVWR33,000Odometer146,300Engine Hours25,099EMS Warning LightsNo Active WarningsCab InteriorSee NotesDriver's SeatNo Damages ObservedPassenger's SeatNo Damages ObservedTransmission TypeAutomaticPedalsNo Damages ObservedFloorboardNo Damages ObservedRadioYesA/CYesSwitches and ControlsSee NotesPower MirrorsNoHeated MirrorsNo Damages ObservedStepsSee NotesMirrorsNo Damages ObservedStepsSee NotesHandrailsNo Damages ObservedEngine CompartmentNo Damages ObservedEngine Serial PlateObstructed                                                                                                                                                                                                                                         | Location of Inspection          |                         |
| Odometer146,300Engine Hours25,099EMS Warning LightsNo Active WarningsCab InteriorSee NotesDriver's SeatNo Damages ObservedPassenger's SeatNo Damages ObservedTransmission TypeAutomaticPedalsNo Damages ObservedFloorboardNo Damages ObservedRadioYesA/CYesSwitches and ControlsSee NotesPower MirrorsNoHeated MirrorsNoSteering WheelSee NotesMirrorsNo Damages ObservedStepsSee NotesHandrailsNo Damages ObservedEngine CompartmentNo Damages ObservedEngine Serial PlateObstructed                                                                                                                                                                                                                                                           | VIN                             | 1GBM7H1C2XJ105054       |
| Engine Hours25,099EMS Warning LightsNo Active WarningsCab InteriorSee NotesDriver's SeatNo Damages ObservedPassenger's SeatNo Damages ObservedTransmission TypeAutomaticPedalsNo Damages ObservedFloorboardNo Damages ObservedRadioYesA/CYesSwitches and ControlsSee NotesPower MirrorsNoHeated MirrorsNoSteering WheelSee NotesMirrorsNo Damages ObservedStepsSee NotesHandrailsNo Damages ObservedEngine CompartmentNo Damages ObservedEngine Serial PlateObstructed                                                                                                                                                                                                                                                                          | GVWR                            | 33,000                  |
| EMS Warning LightsNo Active WarningsEMS Warning LightsNo Active WarningsCab InteriorSee NotesDriver's SeatNo Damages ObservedPassenger's SeatNo Damages ObservedTransmission TypeAutomaticPedalsNo Damages ObservedFloorboardNo Damages ObservedRadioYesA/CYesSwitches and ControlsSee NotesPower MirrorsNoHeated MirrorsNo Damages ObservedSteering WheelSee NotesMirrorsNo Damages ObservedStepsSee NotesHandrailsNo Damages ObservedExhaust PipeSee NotesEngine CompartmentNo Damages ObservedEngine Serial PlateObstructed                                                                                                                                                                                                                  | Odometer                        | 146,300                 |
| Cab InteriorSee NotesDriver's SeatNo Damages ObservedPassenger's SeatNo Damages ObservedTransmission TypeAutomaticPedalsNo Damages ObservedFloorboardNo Damages ObservedRadioYesA/CYesSwitches and ControlsSee NotesPower MirrorsNoHeated MirrorsNoSteering WheelSee NotesMirrorsNo Damages ObservedStepsSee NotesHandrailsNo Damages ObservedEngine CompartmentNo Damages ObservedEngine Serial PlateObstructed                                                                                                                                                                                                                                                                                                                                | Engine Hours                    | 25,099                  |
| Driver's SeatNo Damages ObservedPassenger's SeatNo Damages ObservedTransmission TypeAutomaticPedalsNo Damages ObservedFloorboardNo Damages ObservedRadioYesA/CYesSwitches and ControlsSee NotesPower MirrorsNoHeated MirrorsNoSteering WheelSee NotesMirrorsSee NotesMirrorsSee NotesMirrorsNo Damages ObservedStepsSee NotesHandrailsNo Damages ObservedExhaust PipeSee NotesEngine CompartmentNo Damages ObservedEngine Serial PlateObstructed                                                                                                                                                                                                                                                                                                | EMS Warning Lights              | No Active Warnings      |
| Passenger's SeatNo Damages ObservedTransmission TypeAutomaticPedalsNo Damages ObservedFloorboardNo Damages ObservedRadioYesA/CYesSwitches and ControlsSee NotesPower MirrorsNoHeated MirrorsNoSteering WheelSee NotesMirrorsNo Damages ObservedStepsSee NotesHandrailsNo Damages ObservedExhaust PipeSee NotesEngine CompartmentNo Damages ObservedEngine Serial PlateObstructed                                                                                                                                                                                                                                                                                                                                                                | Cab Interior                    | See Notes               |
| Transmission TypeAutomaticPedalsNo Damages ObservedFloorboardNo Damages ObservedRadioYesA/CYesSwitches and ControlsSee NotesPower MirrorsNoHeated MirrorsNoSteering WheelSee NotesMirrorsNo Damages ObservedStepsSee NotesHandrailsNo Damages ObservedExhaust PipeSee NotesEngine CompartmentNo Damages ObservedEngine Serial PlateObstructed                                                                                                                                                                                                                                                                                                                                                                                                   | Driver's Seat                   | No Damages Observed     |
| PedalsNo Damages ObservedFloorboardNo Damages ObservedRadioYesA/CYesSwitches and ControlsSee NotesPower MirrorsNoHeated MirrorsNoSteering WheelSee NotesMirrorsNo Damages ObservedStepsSee NotesHandrailsNo Damages ObservedExhaust PipeSee NotesEngine CompartmentNo Damages ObservedEngine Serial PlateObstructed                                                                                                                                                                                                                                                                                                                                                                                                                             | Passenger's Seat                | No Damages Observed     |
| FloorboardNo Damages ObservedRadioYesA/CYesSwitches and ControlsSee NotesPower MirrorsNoHeated MirrorsNoSteering WheelSee NotesMirrorsNo Damages ObservedStepsSee NotesHandrailsNo Damages ObservedExhaust PipeSee NotesEngine CompartmentNo Damages ObservedEngine Serial PlateObstructed                                                                                                                                                                                                                                                                                                                                                                                                                                                      | Transmission Type               | Automatic               |
| RadioYesA/CYesSwitches and ControlsSee NotesPower MirrorsNoHeated MirrorsNoSteering WheelSee NotesMirrorsNo Damages ObservedStepsSee NotesHandrailsNo Damages ObservedExhaust PipeSee NotesEngine CompartmentNo Damages ObservedEngine Serial PlateObstructed                                                                                                                                                                                                                                                                                                                                                                                                                                                                                   | Pedals                          | No Damages Observed     |
| A/CYesSwitches and ControlsSee NotesPower MirrorsNoHeated MirrorsNoSteering WheelSee NotesMirrorsNo Damages ObservedStepsSee NotesHandrailsNo Damages ObservedExhaust PipeSee NotesEngine CompartmentNo Damages ObservedEngine Serial PlateObstructed                                                                                                                                                                                                                                                                                                                                                                                                                                                                                           | Floorboard                      | No Damages Observed     |
| Switches and ControlsSee NotesPower MirrorsNoHeated MirrorsNoSteering WheelSee NotesMirrorsNo Damages ObservedStepsSee NotesHandrailsNo Damages ObservedExhaust PipeSee NotesEngine CompartmentNo Damages ObservedEngine Serial PlateObstructed                                                                                                                                                                                                                                                                                                                                                                                                                                                                                                 | Radio                           | Yes                     |
| Power MirrorsNoHeated MirrorsNoSteering WheelSee NotesMirrorsNo Damages ObservedStepsSee NotesHandrailsNo Damages ObservedExhaust PipeSee NotesEngine CompartmentNo Damages ObservedEngine Serial PlateObstructed                                                                                                                                                                                                                                                                                                                                                                                                                                                                                                                               | A/C                             | Yes                     |
| Heated MirrorsNoSteering WheelSee NotesMirrorsNo Damages ObservedStepsSee NotesHandrailsNo Damages ObservedExhaust PipeSee NotesEngine CompartmentNo Damages ObservedEngine Serial PlateObstructed                                                                                                                                                                                                                                                                                                                                                                                                                                                                                                                                              | Switches and Controls           | See Notes               |
| Steering WheelSee NotesMirrorsNo Damages ObservedStepsSee NotesHandrailsNo Damages ObservedExhaust PipeSee NotesEngine CompartmentNo Damages ObservedEngine Serial PlateObstructed                                                                                                                                                                                                                                                                                                                                                                                                                                                                                                                                                              | Power Mirrors                   | No                      |
| Mirrors   No Damages Observed     Steps   See Notes     Handrails   No Damages Observed     Exhaust Pipe   See Notes     Engine Compartment   No Damages Observed     Engine Serial Plate   Obstructed                                                                                                                                                                                                                                                                                                                                                                                                                                                                                                                                          | Heated Mirrors                  | No                      |
| Steps See Notes   Handrails No Damages Observed   Exhaust Pipe See Notes   Engine Compartment No Damages Observed   Engine Serial Plate Obstructed                                                                                                                                                                                                                                                                                                                                                                                                                                                                                                                                                                                              | Steering Wheel                  | See Notes               |
| Handrails No Damages Observed   Exhaust Pipe See Notes   Engine Compartment No Damages Observed   Engine Serial Plate Obstructed                                                                                                                                                                                                                                                                                                                                                                                                                                                                                                                                                                                                                | Mirrors                         | No Damages Observed     |
| Exhaust PipeSee NotesEngine CompartmentNo Damages ObservedEngine Serial PlateObstructed                                                                                                                                                                                                                                                                                                                                                                                                                                                                                                                                                                                                                                                         | Steps                           | See Notes               |
| Engine Compartment No Damages Observed   Engine Serial Plate Obstructed                                                                                                                                                                                                                                                                                                                                                                                                                                                                                                                                                                                                                                                                         | Handrails                       | No Damages Observed     |
| Engine Serial Plate Obstructed                                                                                                                                                                                                                                                                                                                                                                                                                                                                                                                                                                                                                                                                                                                  | Exhaust Pipe                    | See Notes               |
|                                                                                                                                                                                                                                                                                                                                                                                                                                                                                                                                                                                                                                                                                                                                                 | Engine Compartment              | No Damages Observed     |
| Oil Dingtigk                                                                                                                                                                                                                                                                                                                                                                                                                                                                                                                                                                                                                                                                                                                                    | Engine Serial Plate             | Obstructed              |
| Good Color / Good Level                                                                                                                                                                                                                                                                                                                                                                                                                                                                                                                                                                                                                                                                                                                         | Oil Dipstick                    | Good Color / Good Level |
| Coolant Level Good Level                                                                                                                                                                                                                                                                                                                                                                                                                                                                                                                                                                                                                                                                                                                        | Coolant Level                   | Good Level              |
| Suspension No Damages Observed                                                                                                                                                                                                                                                                                                                                                                                                                                                                                                                                                                                                                                                                                                                  | Suspension                      | No Damages Observed     |
| Axles No Damages Observed                                                                                                                                                                                                                                                                                                                                                                                                                                                                                                                                                                                                                                                                                                                       | Axles                           | No Damages Observed     |
| Brakes No Damages Observed                                                                                                                                                                                                                                                                                                                                                                                                                                                                                                                                                                                                                                                                                                                      | Brakes                          | No Damages Observed     |
| Front Lights See Notes                                                                                                                                                                                                                                                                                                                                                                                                                                                                                                                                                                                                                                                                                                                          | Front Lights                    | See Notes               |
| Rear Lights No Damages Observed                                                                                                                                                                                                                                                                                                                                                                                                                                                                                                                                                                                                                                                                                                                 | Rear Lights                     | No Damages Observed     |
| Cylinders See Notes                                                                                                                                                                                                                                                                                                                                                                                                                                                                                                                                                                                                                                                                                                                             | Cylinders                       | See Notes               |
| Left Steer Tire Condition No Damages Observed                                                                                                                                                                                                                                                                                                                                                                                                                                                                                                                                                                                                                                                                                                   | Left Steer Tire Condition       | No Damages Observed     |
| Left Steer Tire Brand General                                                                                                                                                                                                                                                                                                                                                                                                                                                                                                                                                                                                                                                                                                                   | Left Steer Tire Brand           | General                 |
| Left Steer Tire Size 11R22.5                                                                                                                                                                                                                                                                                                                                                                                                                                                                                                                                                                                                                                                                                                                    | Left Steer Tire Size            | 11R22.5                 |
| Left Steer Tire Tread Depth 18/32"<br>Measurement                                                                                                                                                                                                                                                                                                                                                                                                                                                                                                                                                                                                                                                                                               |                                 | 18/32"                  |
| Left Outer Drive Tire Condition No Damages Observed                                                                                                                                                                                                                                                                                                                                                                                                                                                                                                                                                                                                                                                                                             | Left Outer Drive Tire Condition | No Damages Observed     |