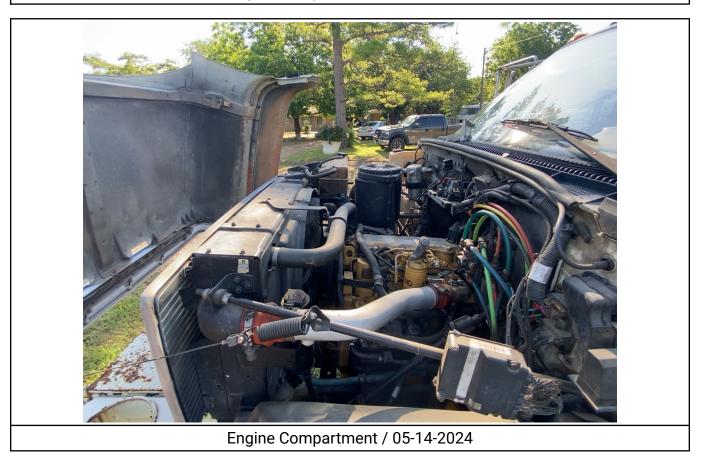

Attachments / 05-15-2024

Wirrors / 05-14-2024

Steps / 05-14-2024

Engine Compartment / 05-14-2024

Axles / Suspension / 05-14-2024

Unit Condition / 05-14-2024

Unit Condition / 05-14-2024

Axles / 05-14-2024

#### Notes / Description

The unit runs and drives. The engine information was acquired via a VIN decoder software. The front bumper is rusty. The front bumper is modified. The bed of unit is rusty. The wire roll holder is rusty. The dash is broken. The EMS panel is broken. The windshield is cracked. The steering wheel is taped up. The driver's seat is torn. The dash has wires hanging from it. The interior is dirty. The beacon light is broken. The control panel for boom is faded and missing screws. The right door paint is chipping. The left step is bent and rusty. The muffler is bent. The storage box is bent. Steering gearbox may be leaking oil. The right and left rear cylinders may be leaking. The undercarriage is rusty. The right rear drive hub is leaking oil. The rear diff may be leaking. The brake can dust caps are missing.