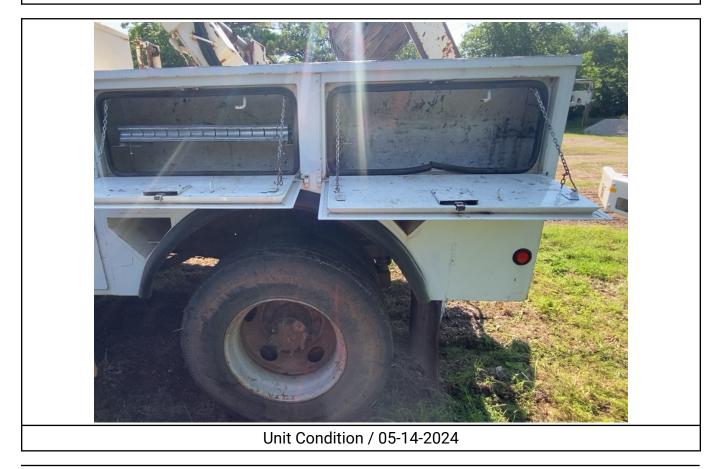

#### Notes / Description

The unit runs and drives. The engine information was acquired via a VIN decoder software. The front bumper is rusty. The front bumper is modified. The bed of unit is rusty. The wire roll holder is rusty. The dash is broken. The EMS panel is broken. The windshield is cracked. The steering wheel is taped up. The driver's seat is torn. The dash has wires hanging from it. The interior is dirty. The beacon light is broken. The control panel for boom is faded and missing screws. The right door paint is chipping. The left step is bent and rusty. The muffler is bent. The storage box is bent. Steering gearbox may be leaking oil. The right and left rear cylinders may be leaking. The undercarriage is rusty. The right rear drive hub is leaking oil. The rear diff may be leaking. The brake can dust caps are missing.

Attachments / 05-15-2024

Wirrors / 05-14-2024

Steps / 05-14-2024

Engine Compartment / 05-14-2024

Axles / Suspension / 05-14-2024

Unit Condition / 05-14-2024

Unit Condition / 05-14-2024

Axles / 05-14-2024