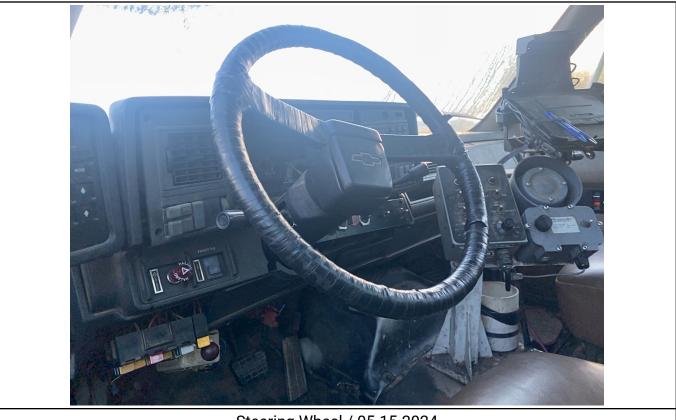

#### Notes / Description

The unit runs and drives. The engine information was acquired via a VIN decoder software. The front bumper is rusty. The front bumper is modified. The bed of unit is rusty. The wire roll holder is rusty. The dash is broken. The EMS panel is broken. The windshield is cracked. The steering wheel is taped up. The driver's seat is torn. The dash has wires hanging from it. The interior is dirty. The beacon light is broken. The control panel for boom is faded and missing screws. The right door paint is chipping. The left step is bent and rusty. The muffler is bent. The storage box is bent. Steering gearbox may be leaking oil. The right and left rear cylinders may be leaking. The undercarriage is rusty. The right rear drive hub is leaking oil. The rear diff may be leaking. The brake can dust caps are missing.

Front Left / 05-16-2024

Front Right / 05-14-2024

Rear Left / 05-14-2024

Steering Wheel / 05-15-2024

Floorboard / 05-14-2024

Radio / A/C / Switches and Controls / 05-14-2024

Switches and Controls / 05-14-2024