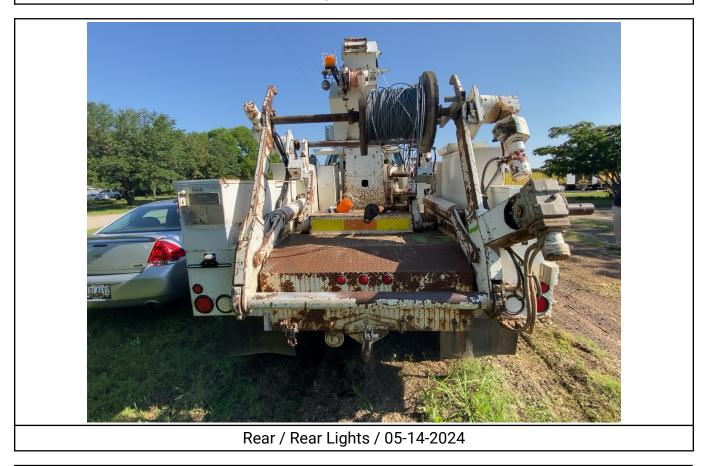

#### Notes / Description

The unit runs and drives. The engine information was acquired via a VIN decoder software. The front bumper is rusty. The front bumper is modified. The bed of unit is rusty. The wire roll holder is rusty. The dash is broken. The EMS panel is broken. The windshield is cracked. The steering wheel is taped up. The driver's seat is torn. The dash has wires hanging from it. The interior is dirty. The beacon light is broken. The control panel for boom is faded and missing screws. The right door paint is chipping. The left step is bent and rusty. The muffler is bent. The storage box is bent. Steering gearbox may be leaking oil. The right and left rear cylinders may be leaking. The undercarriage is rusty. The right rear drive hub is leaking oil. The rear diff may be leaking. The brake can dust caps are missing.