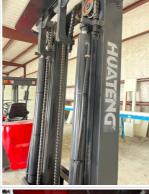

#### **Forklift**

| Forks                   | Yes      |
|-------------------------|----------|
| Length x Width (inches) | 48 X 4   |
| Max Lift Height         | 14.7 ft  |
| Max Lift Capacity       | 4400     |
| Engine Type             | Electric |
| Wheel Type              | Solid    |
| Side Shift              | No       |
| Mast Tilt               | Yes      |
| Fork Positioner         | No       |
| Charger Included        | Yes      |

#### 360 Walkaround Photos

**Exterior Walkaround Photos** 

**General Appearance** 

#### **Control Station**

**Engine** 

**Engine Compartment** 