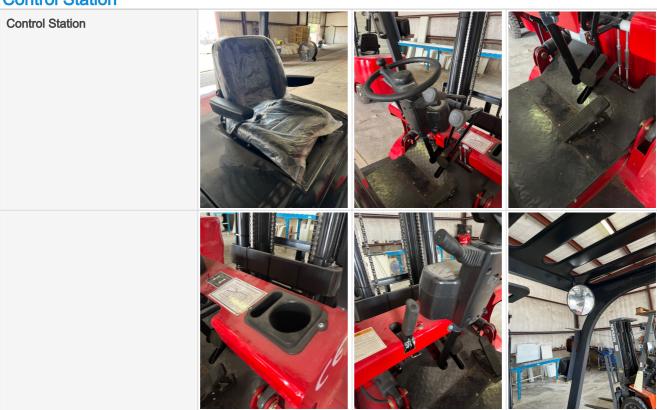

|
| Reverse Camera    | No               |

#### **Forklift**

| Forks                   | Yes      |
|-------------------------|----------|
| Length x Width (inches) | 48 X 4   |
| Max Lift Height         | 14.7 ft  |
| Max Lift Capacity       | 4400     |
| Engine Type             | Electric |
| Wheel Type              | Solid    |
| Side Shift              | No       |
| Mast Tilt               | Yes      |
| Fork Positioner         | No       |
| Charger Included        | Yes      |

#### **Other Features & Attachments**

| OMM (Operator & Maintenance Manual) | No |
|-------------------------------------|----|
|-------------------------------------|----|

#### 360 Walkaround Photos

**Exterior Walkaround Photos** 











**General Appearance** 







#### **Control Station**



**Engine** 



**Engine Compartment** 







## **Drivetrain Components**

**Drivetrain Photos** 







# Hydraulics

Hydraulic Pump/Fittings/Hoses/Cylinders/Pin s











Date Submitted: 05-21-2024 12:24 PM



## **Seller Onboarded Machine**

#### Chassis

**Chassis Photos** 





## **Underbody Inspection Points**

**Underbody Photos** 



# **Functionality Assessment**

| Is this machine operable?       | Yes               |
|---------------------------------|-------------------|
| Video - Operational or 360      | Click to Download |
| What's great about this machine | Almost new.       |
| What needs work                 | NA                |