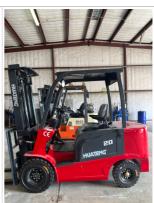

#### **General Info**

| General IIIIO                     |          |
|-----------------------------------|----------|
| B&B Stock Number                  | A6464276 |
| Category                          | Forklift |
| Year                              | 2023     |
| Make                              | HuaTeng  |
| Model                             | HT-20    |
| Serial Number / VIN               | GL0243   |
| Serial Number Plate / VIN Sticker |          |

#### **Forklift**

| Forks                   | Yes      |
|-------------------------|----------|
| Length x Width (inches) | 48 X 4   |
| Max Lift Height         | 14.7 ft  |
| Max Lift Capacity       | 4400     |
| Engine Type             | Electric |
| Wheel Type              | Solid    |
| Side Shift              | No       |
| Mast Tilt               | Yes      |
| Fork Positioner         | No       |
| Charger Included        | Yes      |