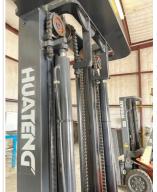

#### **Forklift**

| Forks                   | Yes      |
|-------------------------|----------|
| Length x Width (inches) | 48 X 4   |
| Max Lift Height         | 14.7 ft  |
| Max Lift Capacity       | 4400     |
| Engine Type             | Electric |
| Wheel Type              | Solid    |
| Side Shift              | No       |
| Mast Tilt               | Yes      |
| Fork Positioner         | No       |
| Charger Included        | Yes      |

#### 360 Walkaround Photos

**Exterior Walkaround Photos** 

**General Appearance** 

#### **Control Station**

**Engine** 

**Engine Compartment** 