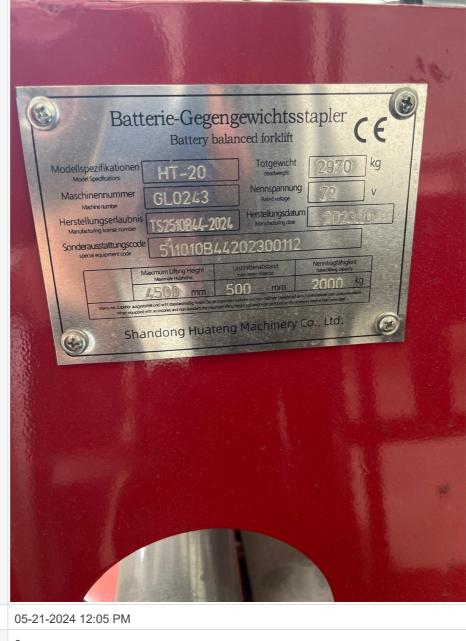

#### **General Info**

| General IIIIO                     |          |
|-----------------------------------|----------|
| B&B Stock Number                  | A6464276 |
| Category                          | Forklift |
| Year                              | 2023     |
| Make                              | HuaTeng  |
| Model                             | HT-20    |
| Serial Number / VIN               | GL0243   |
| Serial Number Plate / VIN Sticker |          |