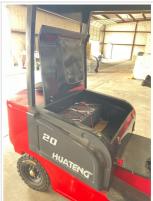

#### **Forklift**

| Forks                   | Yes      |
|-------------------------|----------|
| Length x Width (inches) | 48 X 4   |
| Max Lift Height         | 14.7 ft  |
| Max Lift Capacity       | 4400     |
| Engine Type             | Electric |
| Wheel Type              | Solid    |
| Side Shift              | No       |
| Mast Tilt               | Yes      |
| Fork Positioner         | No       |
| Charger Included        | Yes      |