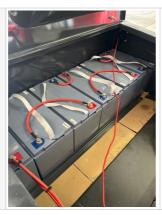

|

#### **Forklift**

| Forks                   | Yes      |
|-------------------------|----------|
| Length x Width (inches) | 48 X 4   |
| Max Lift Height         | 14.7 ft  |
| Max Lift Capacity       | 4400     |
| Engine Type             | Electric |
| Wheel Type              | Solid    |
| Side Shift              | No       |
| Mast Tilt               | Yes      |
| Fork Positioner         | No       |
| Charger Included        | Yes      |

#### **Other Features & Attachments**

| OMM (Operator & Maintenance Manual) | No |
|-------------------------------------|----|
|-------------------------------------|----|

#### 360 Walkaround Photos

**Exterior Walkaround Photos** 











**General Appearance** 







#### **Control Station**



**Engine** 



**Engine Compartment** 







## **Drivetrain Components**

**Drivetrain Photos** 







# Hydraulics

Hydraulic Pump/Fittings/Hoses/Cylinders/Pin s











Date Submitted: 05-21-2024 12:24 PM



## **Seller Onboarded Machine**

#### Chassis

**Chassis Photos** 





## **Underbody Inspection Points**

**Underbody Photos** 



# **Functionality Assessment**

| Is this machine operable?       | Yes               |
|---------------------------------|-------------------|
| Video - Operational or 360      | Click to Download |
| What's great about this machine | Almost new.       |
| What needs work                 | NA                |