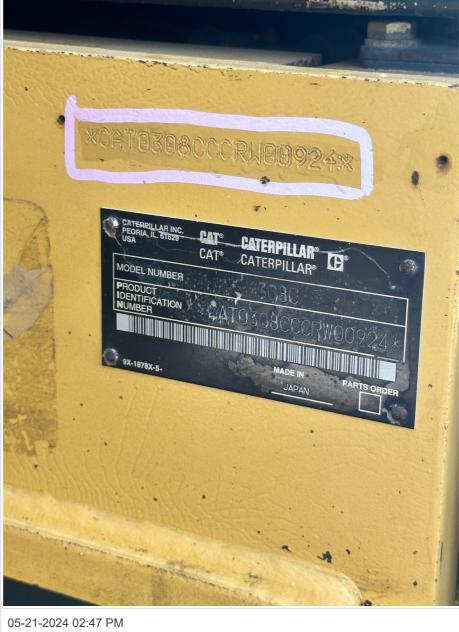

#### **General Info**

| B&B Stock Number    | A7838985          |
|---------------------|-------------------|
| Category            | Excavator         |
| Year                | 2003              |
| Make                | Caterpillar       |
| Model               | 308C              |
| Serial Number / VIN | cat0308cccrw00924 |

Serial Number Plate / VIN Sticker

05-21-2024 02:47 PM

Hour Meter Reading 2735

**Hour Meter Photo** 

05-21-2024 02:49 PM