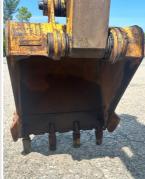

## **Attachments**

**Attachment Photos** 

#### **Excavator**

| Blade                      | Yes  |
|----------------------------|------|
| Bucket                     | Yes  |
| Bucket Size (yd3 / inches) | 36in |
| Auxiliary Hydraulics       | No   |
| Thumb                      | No   |
| Extended Stick Option      | N/A  |
| Quick Coupler              | No   |