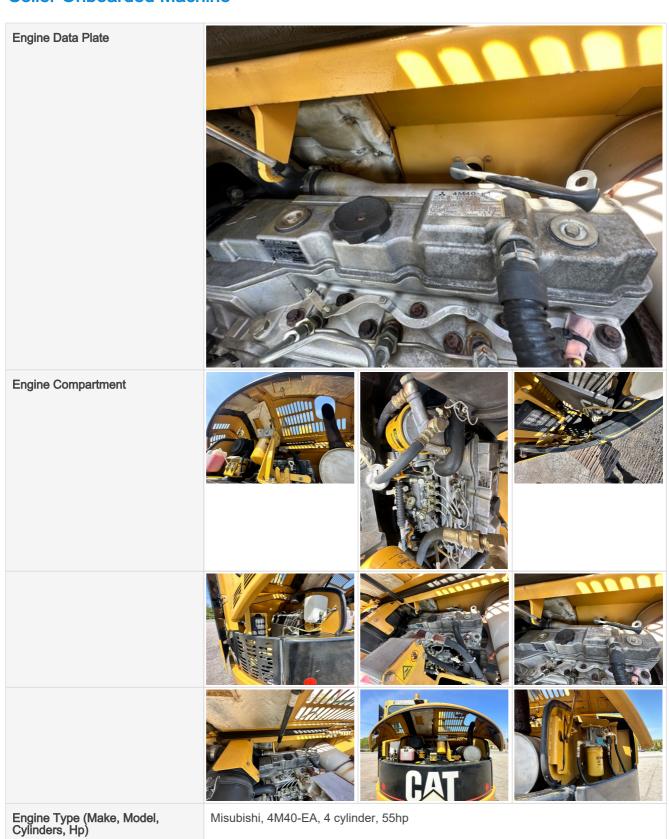

-----|
| A/C               | Yes            |
| Heat              | Yes            |
| Radio             | Yes            |
| Reverse Camera    | No             |

#### **Excavator**

| Blade                      | Yes  |
|----------------------------|------|
| Bucket                     | Yes  |
| Bucket Size (yd3 / inches) | 36in |
| Auxiliary Hydraulics       | No   |
| Thumb                      | No   |
| Extended Stick Option      | N/A  |
| Quick Coupler              | No   |

## Other Features & Attachments

| OMM (Operator & Maintenance | No |
|-----------------------------|----|
| Manual)                     |    |



## **General Appearance**



## **Seller Onboarded Machine**

Close-Up Exterior Photos



## **Control Station**

**Control Station** 













# **Engine**





# **Drivetrain Components**



## **Seller Onboarded Machine**



## **Hydraulics**

Hydraulic Pump/Fittings/Hoses/Cylinders/Pin s













## Chassis



**Chassis Photos** 











## **Underbody Inspection Points**

**Underbody Photos** 





## **Attachments**

**Attachment Photos** 











## **Functionality Assessment**

Is this machine operable?

Yes



## **Seller Onboarded Machine**

| Video - Operational or 360      | Click to Download                               |
|---------------------------------|-------------------------------------------------|
| What's great about this machine | Knuckle boom, hydraulic sideshift, clean engine |
| What needs work                 | None                                            |