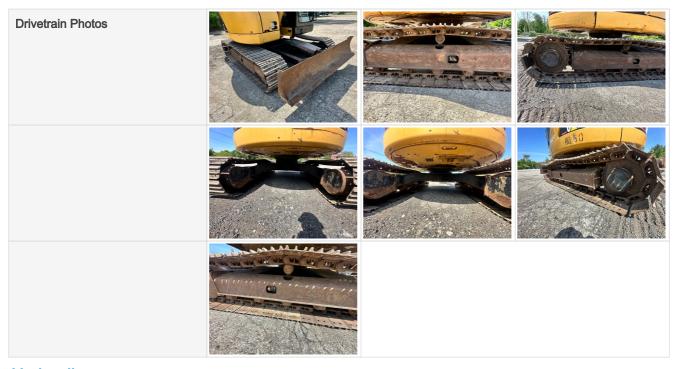

| Yes            |
| Radio             | Yes            |
| Reverse Camera    | No             |

#### **Excavator**

| Blade                      | Yes  |
|----------------------------|------|
| Bucket                     | Yes  |
| Bucket Size (yd3 / inches) | 36in |
| Auxiliary Hydraulics       | No   |
| Thumb                      | No   |
| Extended Stick Option      | N/A  |
| Quick Coupler              | No   |

## Other Features & Attachments

| OMM (Operator & Maintenance | No |
|-----------------------------|----|
| Manual)                     |    |



## **General Appearance**



## **Seller Onboarded Machine**

Close-Up Exterior Photos



## **Control Station**

**Control Station** 













# **Engine**





# **Drivetrain Components**



## **Seller Onboarded Machine**



## **Hydraulics**

Hydraulic Pump/Fittings/Hoses/Cylinders/Pin s













## Chassis



**Chassis Photos** 











## **Underbody Inspection Points**

**Underbody Photos** 





## **Attachments**

**Attachment Photos** 











## **Functionality Assessment**

Is this machine operable?

Yes



## **Seller Onboarded Machine**

| Video - Operational or 360      | Click to Download                               |
|---------------------------------|-------------------------------------------------|
| What's great about this machine | Knuckle boom, hydraulic sideshift, clean engine |
| What needs work                 | None                                            |