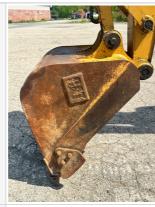

| Bucket Size (yd3 / inches) | 36in |
| Auxiliary Hydraulics       | No   |
| Thumb                      | No   |
| Extended Stick Option      | N/A  |
| Quick Coupler              | No   |

## Other Features & Attachments

| OMM (Operator & Maintenance | No |
|-----------------------------|----|
| Manual)                     |    |



## **General Appearance**



## **Seller Onboarded Machine**

Close-Up Exterior Photos



## **Control Station**

**Control Station** 













# **Engine**





# **Drivetrain Components**



## **Seller Onboarded Machine**



## **Hydraulics**

Hydraulic Pump/Fittings/Hoses/Cylinders/Pin s













## Chassis



**Chassis Photos** 











## **Underbody Inspection Points**

**Underbody Photos** 





## **Attachments**

**Attachment Photos** 











## **Functionality Assessment**

Is this machine operable?

Yes



## **Seller Onboarded Machine**

| Video - Operational or 360      | Click to Download                               |
|---------------------------------|-------------------------------------------------|
| What's great about this machine | Knuckle boom, hydraulic sideshift, clean engine |
| What needs work                 | None                                            |