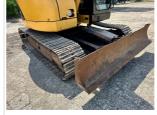

## **Attachments**

**Attachment Photos** 

#### **Excavator**

| Blade                      | Yes  |
|----------------------------|------|
| Bucket                     | Yes  |
| Bucket Size (yd3 / inches) | 36in |
| Auxiliary Hydraulics       | No   |
| Thumb                      | No   |
| Extended Stick Option      | N/A  |
| Quick Coupler              | No   |