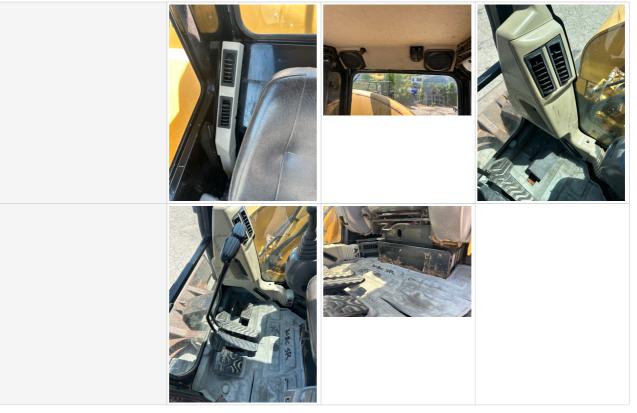

e Camera             | No     |
| Excavator                  |        |
| Blade                      | Yes    |
| Bucket                     | Yes    |
| Bucket Size (yd3 / inches) | 36inch |
| Auxiliary Hydraulics       | No     |
| Thumb                      | No     |
| Extended Stick Option      | N/A    |
| Quick Coupler              | No     |

#### **Other Features & Attachments**

| OMM (Operator & Maintenance<br>Manual) | No                     |
|----------------------------------------|------------------------|
| Other Features & Attachments           | Hydraulic knuckle boom |

#### 360 Walkaround Photos

| Exterior Walkaround Photos |  |  |
|----------------------------|--|--|
|                            |  |  |









# **Control Station**

#### **Control Station**









# Engine

Engine Data Plate





| Engine Compartment                          | <image/>                                |
|---------------------------------------------|-----------------------------------------|
|                                             |                                         |
| Engine Type (Make, Model,<br>Cylinders, Hp) | Mitsubishi, 4M40-EA, 4 cyclinders, 54hp |
| Engine Overall Comments                     | Very clean engine.                      |
| Drivetrain Components                       |                                         |
| Drivetrain Photos                           |                                         |
|                                             |                                         |
|