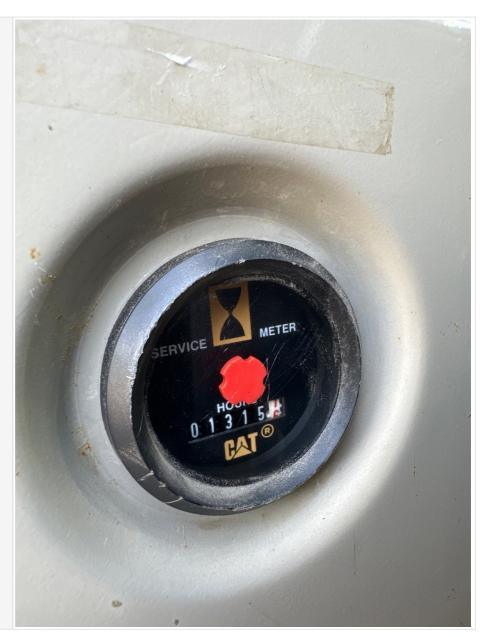

#### **General Info**

| B&B Stock Number                  | A7694606           |
|-----------------------------------|--------------------|
| Category                          | Excavator          |
| Year                              | 2005               |
| Make                              | Caterpillar        |
| Model                             | 308C               |
| Serial Number / VIN               | Cat0308cacrw01565  |
| Serial Number Plate / VIN Sticker | CORRECTOR DE SASTA |
| Hour Meter Reading                | 1315               |
|                                   |                    |

Hour Meter Photo