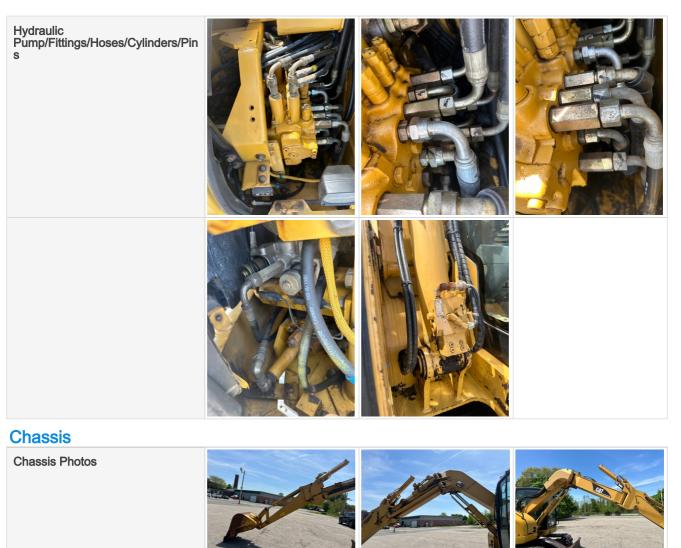

#### **Other Features & Attachments**

| OMM (Operator & Maintenance<br>Manual) | No                     |
|----------------------------------------|------------------------|
| Other Features & Attachments           | Hydraulic knuckle boom |