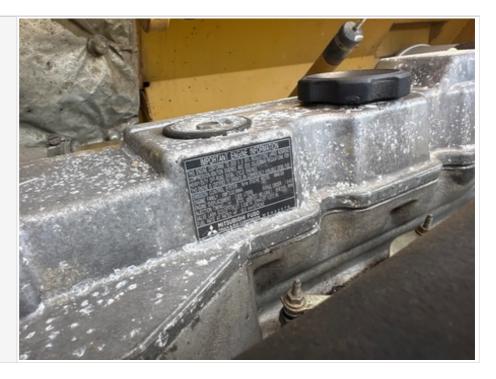

# Engine

Engine Data Plate

| Engine Compartment                          | <image/>                                |
|---------------------------------------------|-----------------------------------------|
|                                             |                                         |
| Engine Type (Make, Model,<br>Cylinders, Hp) | Mitsubishi, 4M40-EA, 4 cyclinders, 54hp |
| Engine Overall Comments                     | Very clean engine.                      |
| Drivetrain Components                       |                                         |
| Drivetrain Photos                           |                                         |
|                                             |                                         |
|                                             | AN HAN HE' NY GA                        |