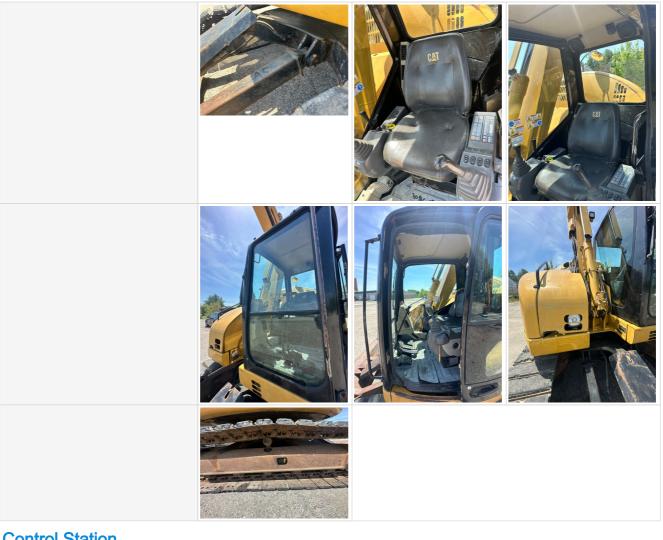

Yes    |
| Radio                      | Yes    |
| Reverse Camera             | No     |
| Excavator                  |        |
| Blade                      | Yes    |
| Bucket                     | Yes    |
| Bucket Size (yd3 / inches) | 36inch |
| Auxiliary Hydraulics       | No     |
| Thumb                      | No     |
| Extended Stick Option      | N/A    |
| Quick Coupler              | No     |

#### **Other Features & Attachments**

| OMM (Operator & Maintenance<br>Manual) | No                     |
|----------------------------------------|------------------------|
| Other Features & Attachments           | Hydraulic knuckle boom |

#### 360 Walkaround Photos

| Exterior Walkaround Photos |  |  |
|----------------------------|--|--|
|                            |  |  |









# **Control Station**

#### **Control Station**









# Engine

Engine Data Plate





| Engine Compartment                          | <image/>                                |
|---------------------------------------------|-----------------------------------------|
|                                             |                                         |
| Engine Type (Make, Model,<br>Cylinders, Hp) | Mitsubishi, 4M40-EA, 4 cyclinders, 54hp |
| Engine Overall Comments                     | Very clean engine.                      |
| Drivetrain Components                       |                                         |
| Drivetrain Photos                           |                                         |
|                                             |