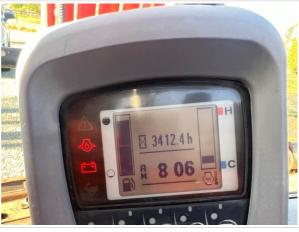

# Inspection Report (Excavator)

| General Info       |                                                                                                                                                                                             |
|--------------------|---------------------------------------------------------------------------------------------------------------------------------------------------------------------------------------------|
| B&B Stock Number   | A6388732                                                                                                                                                                                    |
| Year               | 2015                                                                                                                                                                                        |
| Make               | Kubota                                                                                                                                                                                      |
| Model              | KX040-4                                                                                                                                                                                     |
| Serial Number      | 22676                                                                                                                                                                                       |
| Serial Plate Photo | KUBOTA Corporation  2.47. Shikitsuhigashi 1-Chome, Naniwa-ku Osaka, 556-8601 JAPAN M O D E L SERIAL No. ENGIRE No. PROJUCTI ON TRANSAL NO. ENGIRE NO. RXXXXXXXXXXXXXXXXXXXXXXXXXXXXXXXXXXXX |
| Hour Meter Reading | 3412.4                                                                                                                                                                                      |
| Hour Meter Photo   |                                                                                                                                                                                             |