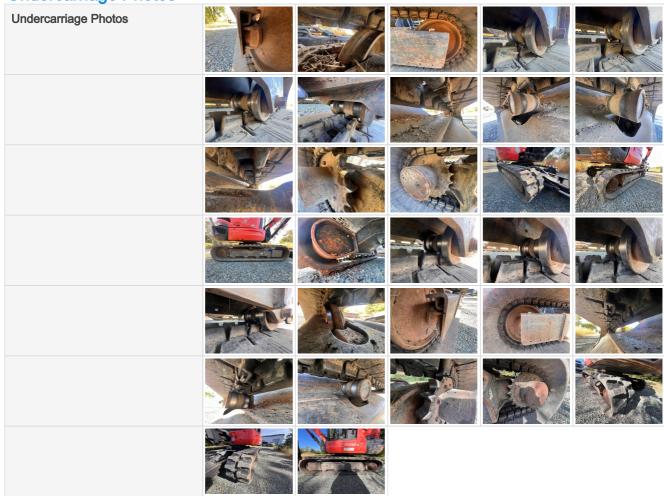

## **Rubber Track Undercarriage**

**Undercarriage Photos** 

## **Inspection Points**

| mopositor r sinte              |  |
|--------------------------------|--|
| 14"                            |  |
| 38"                            |  |
| 3 - Normal Wear & Tear         |  |
| 4 - Very Light or Minimal Wear |  |
| 4 - Very Light or Minimal Wear |  |
| 3 - Normal Wear & Tear         |  |
| 3 - Normal Wear & Tear         |  |
| 0                              |  |
| 3 - Normal Wear & Tear         |  |
| 3 - Normal Wear & Tear         |  |
| 3 - Normal Wear & Tear         |  |
|                                |  |

| Left Track Belt - Percent<br>Remaining Estimate  | 90%                                            |
|--------------------------------------------------|------------------------------------------------|
| Right Track Belt - Percent<br>Remaining Estimate | 70%                                            |
| Overall Comments                                 | Normal wear and tear no major issues to report |